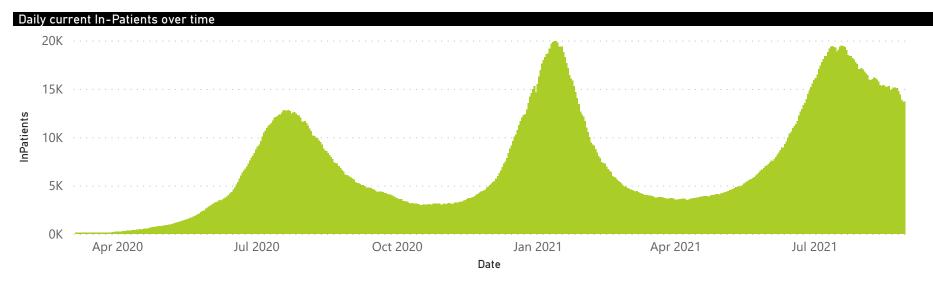

## NICD National COVID-19 Hospital Surveillance

National

The number of reported admissions may change day-to-day as enrolled facilities back-capture historical data.

The Western Cape government has been unable to provide daily data on patients who are on oxygen or ventilated.

The data below refer to admitted patients who test positive for SARS-CoV-2 on PCR or antigen tests.

NATIONAL INSTITUTE FOR COMMUNICABLE DISEASES

● Female ● Male ● Unknown

## NICD National COVID-19 Hospital Surveillance

The number of reported admissions may change day-to-day as enrolled facilities back-capture historical data. The Western Cape government has been unable to provide daily data on patients who are on oxygen or ventilated. The data below refer to admitted patients who test positive for SARS-CoV-2 on PCR or antigen tests.

## NICD National COVID-19 Hospital Surveillance

National

The number of reported admissions may change day-to-day as enrolled facilities back-capture historical data. The Western Cape government has been unable to provide daily data on patients who are on oxygen or ventilated. The data below refer to admitted patients who test positive for SARS-CoV-2 on PCR or antigen tests.