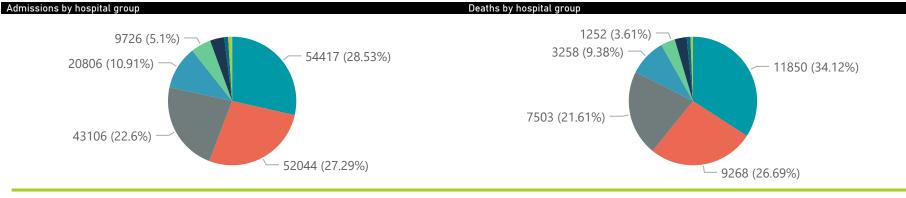

## NICD National COVID-19 Hospital Surveillance

National

The number of reported admissions may change day-to-day as enrolled facilities back-capture historical data.

The Western Cape government has been unable to provide daily data on patients who are on oxygen or ventilated.

## NICD National COVID-19 Hospital Surveillance

The number of reported admissions may change day-to-day as enrolled facilities back-capture historical data. The Western Cape government has been unable to provide daily data on patients who are on oxygen or ventilated. The data below refer to admitted patients who test positive for SARS-CoV-2 on PCR or antigen tests.

## NICD National COVID-19 Hospital Surveillance

National

The number of reported admissions may change day-to-day as enrolled facilities back-capture historical data. The Western Cape government has been unable to provide daily data on patients who are on oxygen or ventilated. The data below refer to admitted patients who test positive for SARS-CoV-2 on PCR or antigen tests.