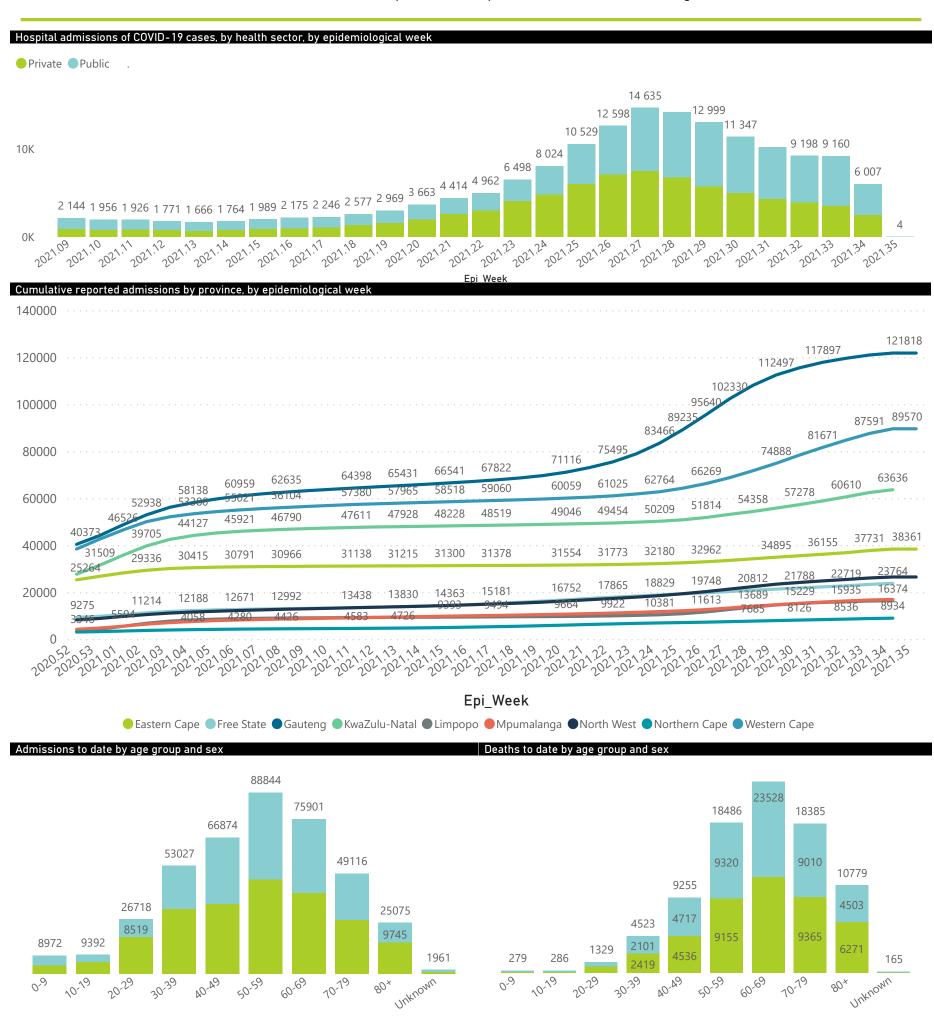

## NICD National COVID-19 Hospital Surveillance

National

The number of reported admissions may change day-to-day as enrolled facilities back-capture historical data.

The Western Cape government has been unable to provide daily data on patients who are on oxygen or ventilated.

The data below refer to admitted patients who test positive for SARS-CoV-2 on PCR or antigen tests.

NATIONAL INSTITUTE FOR COMMUNICABLE DISEASES

● Female ● Male ● Unknown

## NICD National COVID-19 Hospital Surveillance

The number of reported admissions may change day-to-day as enrolled facilities back-capture historical data. The Western Cape government has been unable to provide daily data on patients who are on oxygen or ventilated. The data below refer to admitted patients who test positive for SARS-CoV-2 on PCR or antigen tests.

## NICD National COVID-19 Hospital Surveillance

National

The number of reported admissions may change day-to-day as enrolled facilities back-capture historical data. The Western Cape government has been unable to provide daily data on patients who are on oxygen or ventilated. The data below refer to admitted patients who test positive for SARS-CoV-2 on PCR or antigen tests.