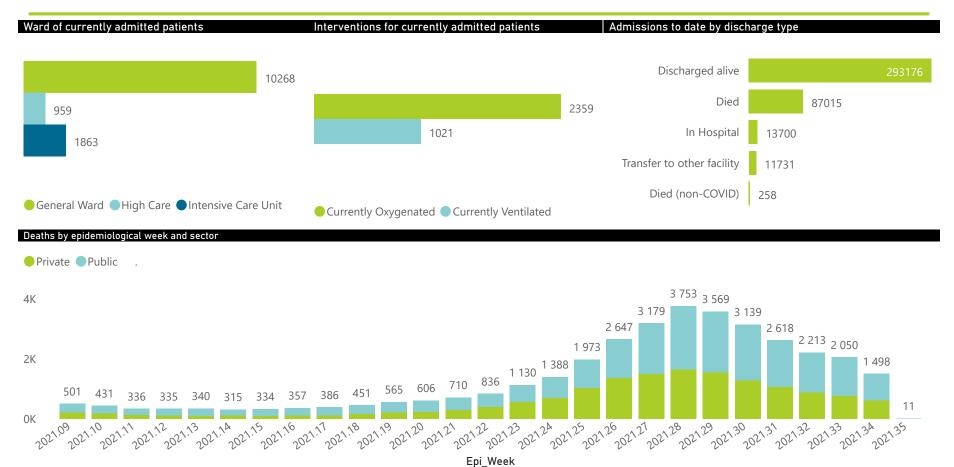

## NICD National COVID-19 Hospital Surveillance

National

The number of reported admissions may change day-to-day as enrolled facilities back-capture historical data.

The Western Cape government has been unable to provide daily data on patients who are on oxygen or ventilated.

The data below refer to admitted patients who test positive for SARS-CoV-2 on PCR or antigen tests.

NATIONAL INSTITUTE FOR COMMUNICABLE DISEASES

● Female ● Male ● Unknown

## NICD National COVID-19 Hospital Surveillance

The number of reported admissions may change day-to-day as enrolled facilities back-capture historical data. The Western Cape government has been unable to provide daily data on patients who are on oxygen or ventilated. The data below refer to admitted patients who test positive for SARS-CoV-2 on PCR or antigen tests.

## NICD National COVID-19 Hospital Surveillance

National

The number of reported admissions may change day-to-day as enrolled facilities back-capture historical data. The Western Cape government has been unable to provide daily data on patients who are on oxygen or ventilated. The data below refer to admitted patients who test positive for SARS-CoV-2 on PCR or antigen tests.

■ General Ward ■ High Care ■ Intensive Care Unit

The number of reported admissions may change day-to-day as enrolled facilities back-capture historical data.

The data below refer to admitted patients who test positive for SARS-CoV-2 on PCR or antigen tests.

Currently OxygenatedCurrently Ventilated

The number of reported admissions may change day-to-day as enrolled facilities back-capture historical data.

The data below refer to admitted patients who test positive for SARS-CoV-2 on PCR or antigen tests.