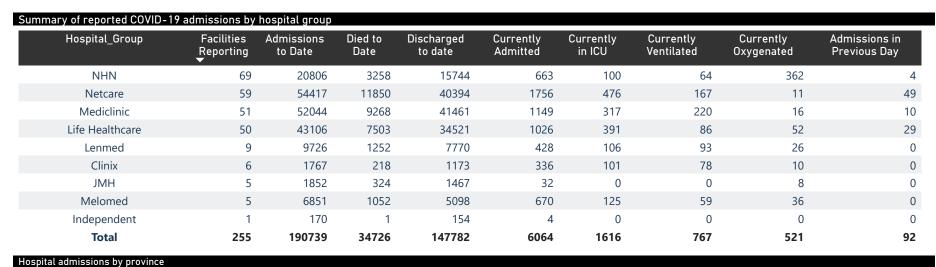

■ General Ward ■ High Care ■ Intensive Care Unit

The number of reported admissions may change day-to-day as enrolled facilities back-capture historical data.

The data below refer to admitted patients who test positive for SARS-CoV-2 on PCR or antigen tests.

Currently OxygenatedCurrently Ventilated

The number of reported admissions may change day-to-day as enrolled facilities back-capture historical data.

The data below refer to admitted patients who test positive for SARS-CoV-2 on PCR or antigen tests.