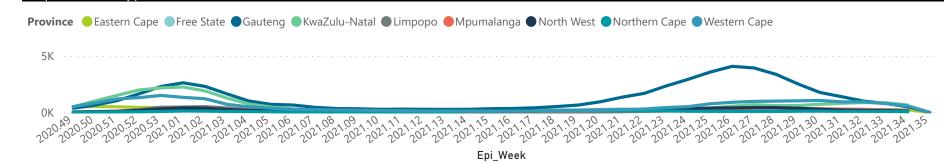

NATIONAL INSTITUTE FOR COMMUNICABLE DISEASES
Division of the National Health Laboratory Service

| Summary of reported COVID-19 admissions by province, by sector |                         |                       |                 |                       |                       |                     |                         |                         |                               |
|----------------------------------------------------------------|-------------------------|-----------------------|-----------------|-----------------------|-----------------------|---------------------|-------------------------|-------------------------|-------------------------------|
| Sector                                                         | Facilities<br>Reporting | Admissions<br>to Date | Died to<br>Date | Discharged<br>to date | Currently<br>Admitted | Currently<br>in ICU | Currently<br>Ventilated | Currently<br>Oxygenated | Admissions in<br>Previous Day |
| Private                                                        | 255                     | 190739                | 34726           | 147782                | 6064                  | 1616                | 767                     | 521                     | 92                            |
| Public                                                         | 409                     | 215141                | 52289           | 145394                | 7026                  | 247                 | 254                     | 1838                    | 35                            |
| Total                                                          | 664                     | 405880                | 87015           | 293176                | 13090                 | 1863                | 1021                    | 2359                    | 127                           |

| Summary of reported COVID-19 admissions by province |                         |                       |                 |                       |                       |                     |                         |                         |                               |
|-----------------------------------------------------|-------------------------|-----------------------|-----------------|-----------------------|-----------------------|---------------------|-------------------------|-------------------------|-------------------------------|
| Province                                            | Facilities<br>Reporting | Admissions<br>to Date | Died to<br>Date | Discharged<br>to date | Currently<br>Admitted | Currently<br>in ICU | Currently<br>Ventilated | Currently<br>Oxygenated | Admissions in<br>Previous Day |
| Eastern Cape                                        | 18                      | 12270                 | 2909            | 8963                  | 333                   | 97                  | 23                      | 27                      | 13                            |
| Free State                                          | 20                      | 11076                 | 1963            | 8686                  | 276                   | 69                  | 43                      | 34                      | 3                             |
| Gauteng                                             | 94                      | 70724                 | 13164           | 54859                 | 2112                  | 643                 | 327                     | 135                     | 26                            |
| KwaZulu-Natal                                       | 46                      | 34683                 | 6225            | 26843                 | 1256                  | 266                 | 86                      | 210                     | 23                            |
| Limpopo                                             | 7                       | 7395                  | 1584            | 5570                  | 107                   | 22                  | 12                      | 3                       | 2                             |
| Mpumalanga                                          | 9                       | 8989                  | 1459            | 7237                  | 215                   | 76                  | 38                      | 8                       | 0                             |
| North West                                          | 13                      | 10447                 | 1492            | 8254                  | 283                   | 74                  | 51                      | 53                      | 7                             |
| Northern Cape                                       | 6                       | 4345                  | 722             | 3319                  | 104                   | 26                  | 18                      | 0                       | 0                             |
| Western Cape                                        | 42                      | 30810                 | 5208            | 24051                 | 1378                  | 343                 | 169                     | 51                      | 18                            |
| Total                                               | 255                     | 190739                | 34726           | 147782                | 6064                  | 1616                | 767                     | 521                     | 92                            |