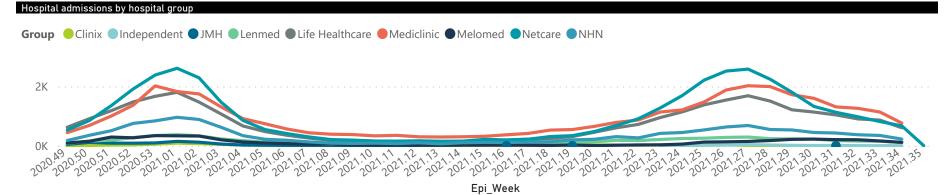

## NICD National COVID-19 Hospital Surveillance

National

The number of reported admissions may change day-to-day as enrolled facilities back-capture historical data.

The Western Cape government has been unable to provide daily data on patients who are on oxygen or ventilated.

## NICD National COVID-19 Hospital Surveillance

The number of reported admissions may change day-to-day as enrolled facilities back-capture historical data. The Western Cape government has been unable to provide daily data on patients who are on oxygen or ventilated. The data below refer to admitted patients who test positive for SARS-CoV-2 on PCR or antigen tests.

## NICD National COVID-19 Hospital Surveillance

National

The number of reported admissions may change day-to-day as enrolled facilities back-capture historical data. The Western Cape government has been unable to provide daily data on patients who are on oxygen or ventilated. The data below refer to admitted patients who test positive for SARS-CoV-2 on PCR or antigen tests.