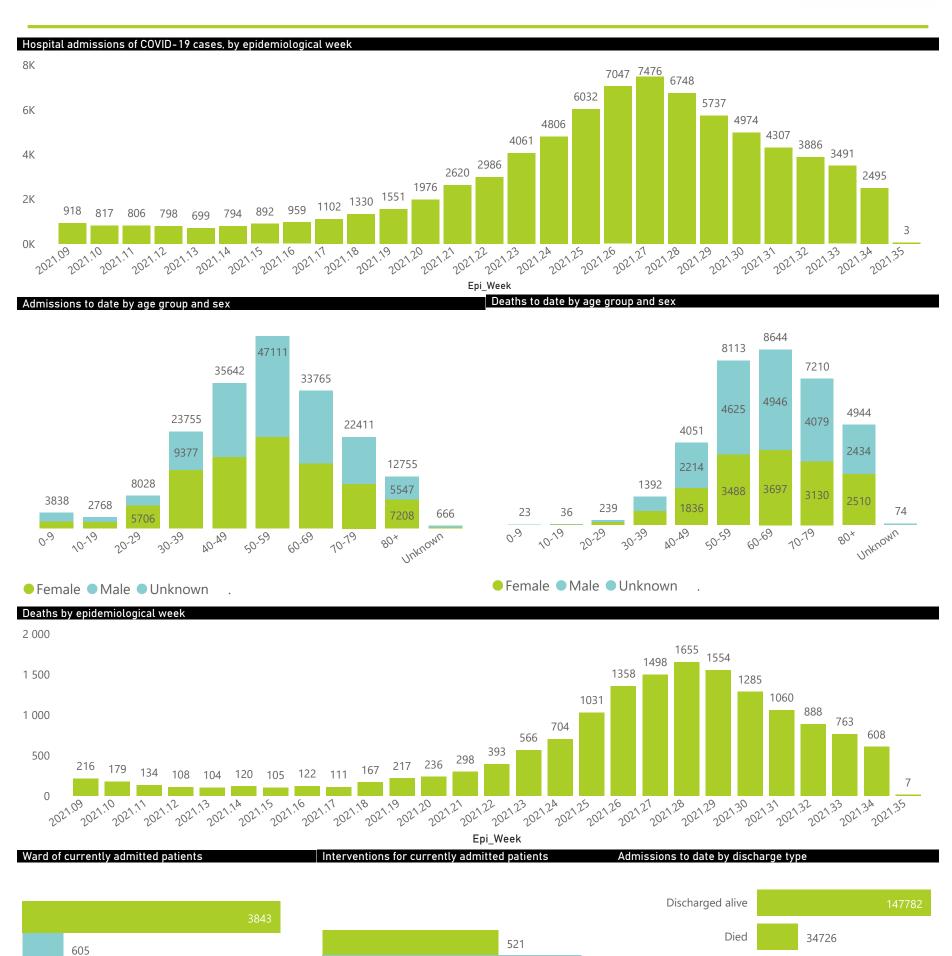

## NICD National COVID-19 Hospital Surveillance

National

The number of reported admissions may change day-to-day as enrolled facilities back-capture historical data.

The Western Cape government has been unable to provide daily data on patients who are on oxygen or ventilated.

The data below refer to admitted patients who test positive for SARS-CoV-2 on PCR or antigen tests.

NATIONAL INSTITUTE FOR COMMUNICABLE DISEASES

● Female ● Male ● Unknown

## NICD National COVID-19 Hospital Surveillance

The number of reported admissions may change day-to-day as enrolled facilities back-capture historical data. The Western Cape government has been unable to provide daily data on patients who are on oxygen or ventilated. The data below refer to admitted patients who test positive for SARS-CoV-2 on PCR or antigen tests.

## NICD National COVID-19 Hospital Surveillance

National

The number of reported admissions may change day-to-day as enrolled facilities back-capture historical data. The Western Cape government has been unable to provide daily data on patients who are on oxygen or ventilated. The data below refer to admitted patients who test positive for SARS-CoV-2 on PCR or antigen tests.