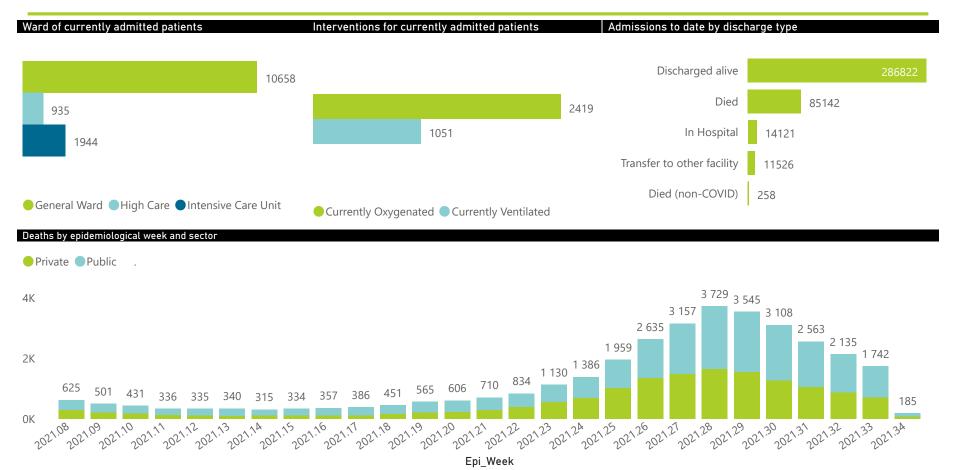

### NICD National COVID-19 Hospital Surveillance

National

The number of reported admissions may change day-to-day as enrolled facilities back-capture historical data.

The Western Cape government has been unable to provide daily data on patients who are on oxygen or ventilated.

The data below refer to admitted patients who test positive for SARS-CoV-2 on PCR or antigen tests.

NATIONAL INSTITUTE FOR COMMUNICABLE DISEASES

UNKNOWN

80×

30.39

● Female ■ Male ■ Unknown

40-49

50-59

# NICD National COVID-19 Hospital Surveillance

The number of reported admissions may change day-to-day as enrolled facilities back-capture historical data. The Western Cape government has been unable to provide daily data on patients who are on oxygen or ventilated. The data below refer to admitted patients who test positive for SARS-CoV-2 on PCR or antigen tests.

| Province      | Facilities<br>Reporting | Admissions<br>to Date | Died to<br>Date | Discharged<br>to date | Currently<br>Admitted | Currently<br>in ICU | Currently<br>Ventilated | Currently<br>Oxygenated | Admissions in<br>Previous Day |
|---------------|-------------------------|-----------------------|-----------------|-----------------------|-----------------------|---------------------|-------------------------|-------------------------|-------------------------------|
| Eastern Cape  | 104                     | 37533                 | 10933           | 23920                 | 960                   | 93                  | 104                     | 243                     | 35                            |
| Private       | 18                      | 12036                 | 2857            | 8803                  | 312                   | 88                  | 24                      | 19                      | 10                            |
| Public        | 86                      | 25497                 | 8076            | 15117                 | 648                   | 5                   | 80                      | 224                     | 25                            |
| Free State    | 55                      | 23191                 | 4899            | 16056                 | 607                   | 70                  | 49                      | 215                     | 25                            |
| Private       | 20                      | 10874                 | 1939            | 8484                  | 303                   | 60                  | 32                      | 38                      | 16                            |
| Public        | 35                      | 12317                 | 2960            | 7572                  | 304                   | 10                  | 17                      | 177                     | 9                             |
| Gauteng       | 134                     | 120785                | 26190           | 87588                 | 4258                  | 807                 | 435                     | 736                     | 47                            |
| Private       | 94                      | 70205                 | 13010           | 54322                 | 2289                  | 731                 | 371                     | 155                     | 31                            |
| Public        | 40                      | 50580                 | 13180           | 33266                 | 1969                  | 76                  | 64                      | 581                     | 16                            |
| KwaZulu-Natal | 116                     | 61888                 | 13587           | 43271                 | 2394                  | 273                 | 114                     | 602                     | 66                            |
| Private       | 46                      | 33879                 | 6094            | 26260                 | 1151                  | 248                 | 72                      | 159                     | 53                            |
| Public        | 70                      | 28009                 | 7493            | 17011                 | 1243                  | 25                  | 42                      | 443                     | 13                            |
| Limpopo       | 48                      | 16164                 | 4499            | 10820                 | 328                   | 35                  | 20                      | 112                     | 13                            |
| Private       | 7                       | 7327                  | 1564            | 5482                  | 147                   | 28                  | 14                      | 6                       | 5                             |
| Public        | 41                      | 8837                  | 2935            | 5338                  | 181                   | 7                   | 6                       | 106                     | 8                             |
| Mpumalanga    | 40                      | 16521                 | 3971            | 11698                 | 438                   | 99                  | 51                      | 107                     | 6                             |
| Private       | 9                       | 8793                  | 1424            | 7050                  | 242                   | 85                  | 34                      | 13                      | 2                             |
| Public        | 31                      | 7728                  | 2547            | 4648                  | 196                   | 14                  | 17                      | 94                      | 4                             |
| North West    | 31                      | 25986                 | 4010            | 19176                 | 788                   | 91                  | 59                      | 265                     | 52                            |
| Private       | 13                      | 10344                 | 1480            | 8125                  | 325                   | 85                  | 54                      | 71                      | 15                            |
| Public        | 18                      | 15642                 | 2530            | 11051                 | 463                   | 6                   | 5                       | 194                     | 37                            |
| Northern Cape | 35                      | 8724                  | 1923            | 6118                  | 204                   | 31                  | 28                      | 68                      | 9                             |
| Private       | 6                       | 4258                  | 708             | 3253                  | 99                    | 24                  | 17                      | 1                       | 1                             |
| Public        | 29                      | 4466                  | 1215            | 2865                  | 105                   | 7                   | 11                      | 67                      | 8                             |
| Western Cape  | 101                     | 87077                 | 15130           | 68175                 | 3560                  | 445                 | 191                     | 71                      | 92                            |
| Private       | 42                      | 30002                 | 5060            | 23282                 | 1514                  | 344                 | 191                     | 71                      | 32                            |
| Public        | 59                      | 57075                 | 10070           | 44893                 | 2046                  | 101                 |                         |                         | 60                            |
| Total         | 664                     | 397869                | 85142           | 286822                | 13537                 | 1944                | 1051                    | 2419                    | 345                           |

#### National

| Summary of reported COVID-19 admissions by province, by sector |                         |                       |                 |                       |                       |                     |                         |                         |                               |
|----------------------------------------------------------------|-------------------------|-----------------------|-----------------|-----------------------|-----------------------|---------------------|-------------------------|-------------------------|-------------------------------|
| Sector                                                         | Facilities<br>Reporting | Admissions<br>to Date | Died to<br>Date | Discharged<br>to date | Currently<br>Admitted | Currently<br>in ICU | Currently<br>Ventilated | Currently<br>Oxygenated | Admissions in<br>Previous Day |
| Private                                                        | 255                     | 187718                | 34136           | 145061                | 6382                  | 1693                | 809                     | 533                     | 165                           |
| Public                                                         | 409                     | 210151                | 51006           | 141761                | 7155                  | 251                 | 242                     | 1886                    | 180                           |
| Total                                                          | 664                     | 397869                | 85142           | 286822                | 13537                 | 1944                | 1051                    | 2419                    | 345                           |