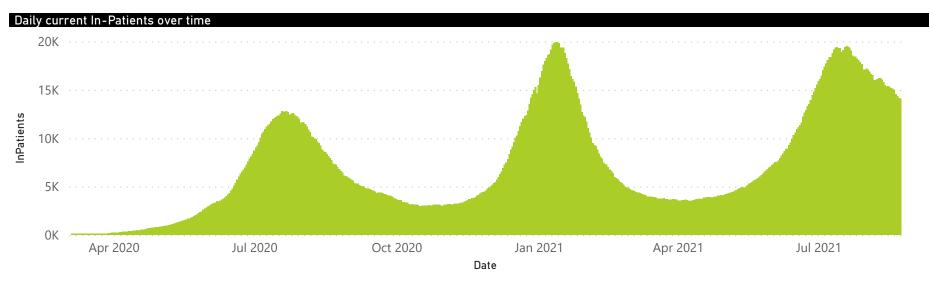

### NICD National COVID-19 Hospital Surveillance

National

The number of reported admissions may change day-to-day as enrolled facilities back-capture historical data.

The Western Cape government has been unable to provide daily data on patients who are on oxygen or ventilated.

The data below refer to admitted patients who test positive for SARS-CoV-2 on PCR or antigen tests.

NATIONAL INSTITUTE FOR COMMUNICABLE DISEASES

UNKNOWN

80×

30.39

● Female ■ Male ■ Unknown

40-49

50-59

# NICD National COVID-19 Hospital Surveillance

The number of reported admissions may change day-to-day as enrolled facilities back-capture historical data. The Western Cape government has been unable to provide daily data on patients who are on oxygen or ventilated. The data below refer to admitted patients who test positive for SARS-CoV-2 on PCR or antigen tests.