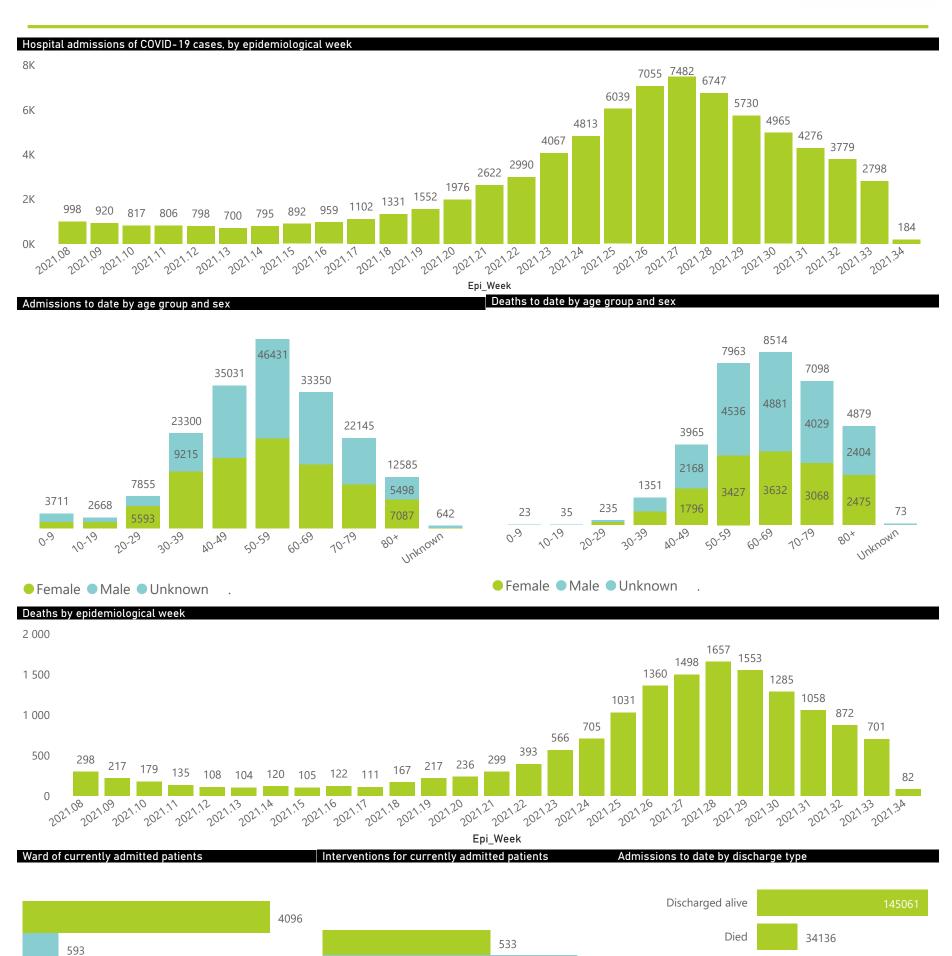

### NICD National COVID-19 Hospital Surveillance

National

The number of reported admissions may change day-to-day as enrolled facilities back-capture historical data.

The Western Cape government has been unable to provide daily data on patients who are on oxygen or ventilated.

The data below refer to admitted patients who test positive for SARS-CoV-2 on PCR or antigen tests.

NATIONAL INSTITUTE FOR COMMUNICABLE DISEASES

UNKNOWN

80×

30.39

● Female ■ Male ■ Unknown

40-49

50-59

# NICD National COVID-19 Hospital Surveillance

The number of reported admissions may change day-to-day as enrolled facilities back-capture historical data. The Western Cape government has been unable to provide daily data on patients who are on oxygen or ventilated. The data below refer to admitted patients who test positive for SARS-CoV-2 on PCR or antigen tests.