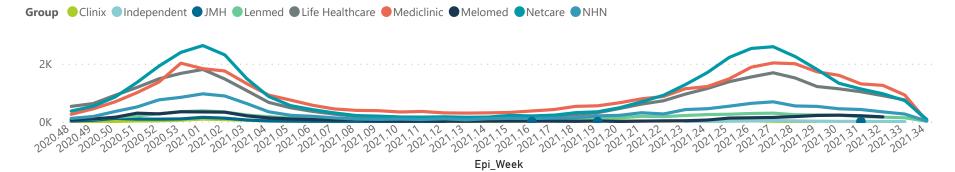

Hospital\_Group Facilities Admissions Died to Discharged Currently Currently Currently Currently Admissions in Ventilated Oxygenated Reporting to Date Date to date Admitted in ICU Previous Day NHNNetcare Mediclinic Life Healthcare Lenmed Clinix JMH Melomed **Total** 