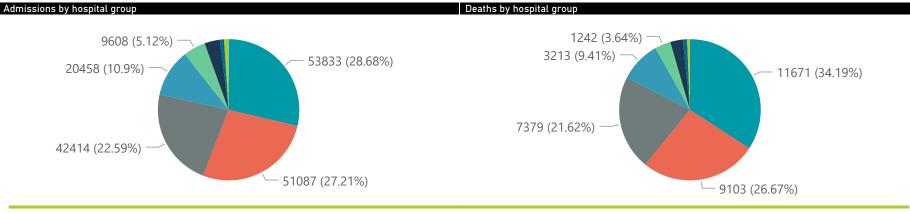

Hospital\_Group Facilities Admissions Died to Discharged Currently Currently Currently Currently Admissions in Ventilated Oxygenated Reporting to Date Date to date Admitted in ICU Previous Day NHNNetcare Mediclinic Life Healthcare Lenmed Clinix JMH Melomed **Total** 