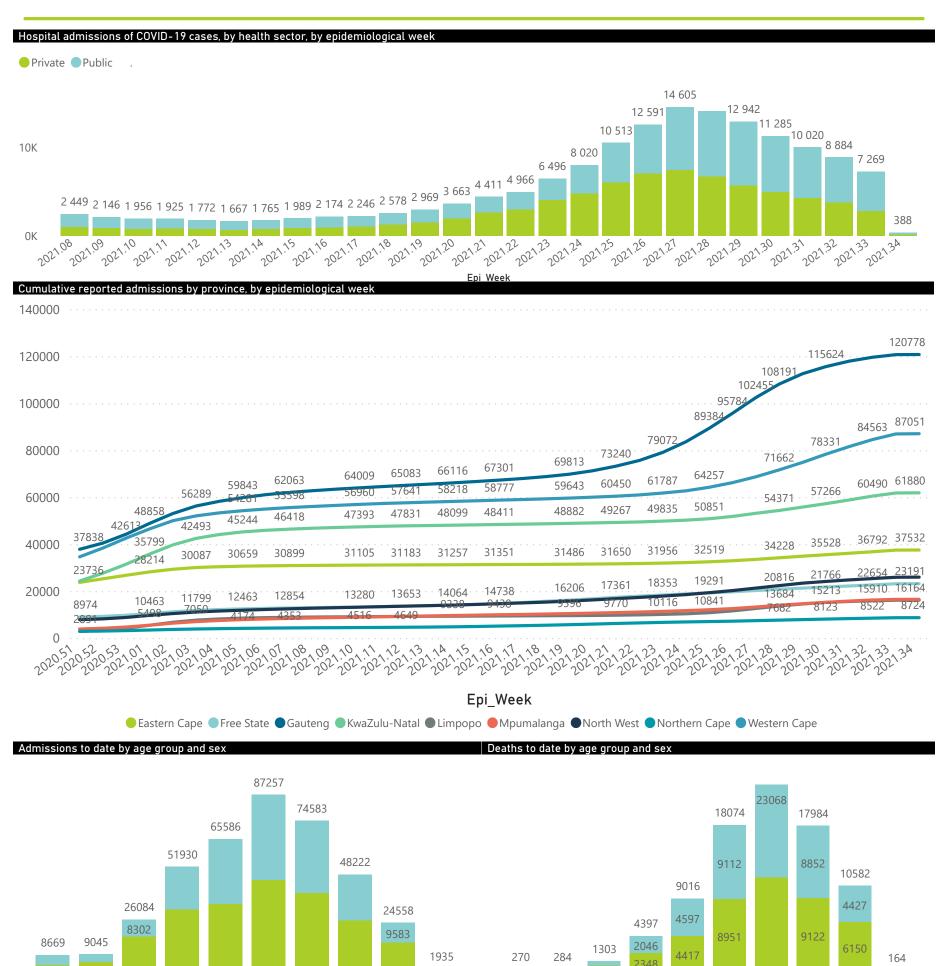

### NICD National COVID-19 Hospital Surveillance

National

The number of reported admissions may change day-to-day as enrolled facilities back-capture historical data.

The Western Cape government has been unable to provide daily data on patients who are on oxygen or ventilated.

# NICD National COVID-19 Hospital Surveillance

The number of reported admissions may change day-to-day as enrolled facilities back-capture historical data. The Western Cape government has been unable to provide daily data on patients who are on oxygen or ventilated. The data below refer to admitted patients who test positive for SARS-CoV-2 on PCR or antigen tests.

The data below refer to admitted patients who test positive for SARS-CoV-2 on PCR or antigen tests.

NATIONAL INSTITUTE FOR COMMUNICABLE DISEASES

UNKNOWN

80×

30.39

● Female ■ Male ■ Unknown

40-49

50-59

60-69

10-79

Summary of reported COVID-19 admissions by province by