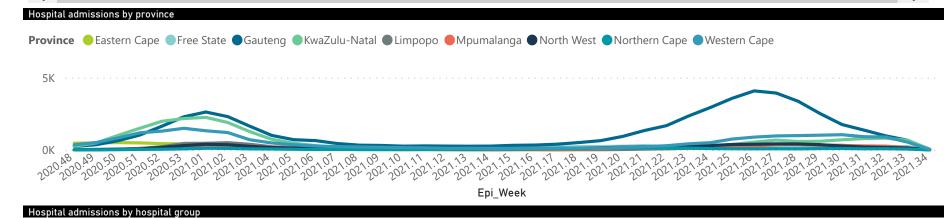

### NICD National COVID-19 Hospital Surveillance

National

The number of reported admissions may change day-to-day as enrolled facilities back-capture historical data.

The Western Cape government has been unable to provide daily data on patients who are on oxygen or ventilated.

# NICD National COVID-19 Hospital Surveillance

The number of reported admissions may change day-to-day as enrolled facilities back-capture historical data. The Western Cape government has been unable to provide daily data on patients who are on oxygen or ventilated. The data below refer to admitted patients who test positive for SARS-CoV-2 on PCR or antigen tests.