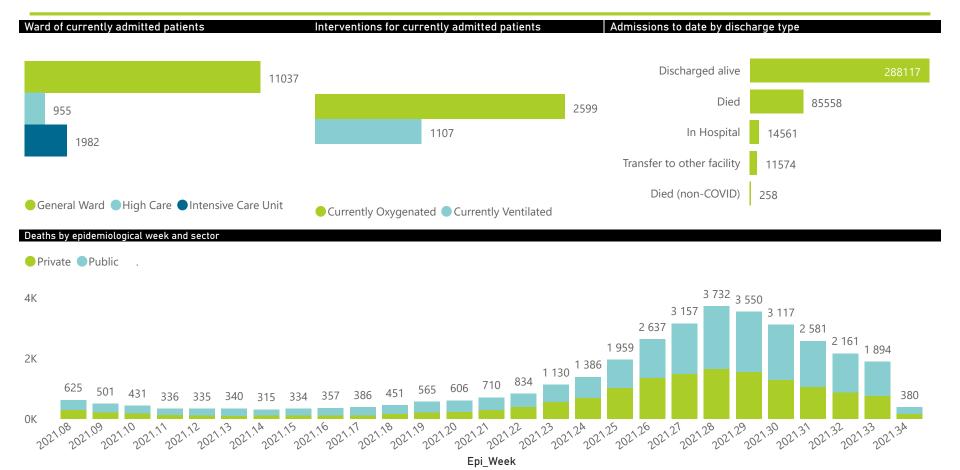

| Province      | Facilities<br>Reporting | Admissions<br>to Date | Died to<br>Date | Discharged<br>to date | Currently<br>Admitted | Currently<br>in ICU | Currently<br>Ventilated | Currently<br>Oxygenated | Admissions in<br>Previous Day |
|---------------|-------------------------|-----------------------|-----------------|-----------------------|-----------------------|---------------------|-------------------------|-------------------------|-------------------------------|
| Eastern Cape  | 104                     | 37777                 | 10985           | 24030                 | 1036                  | 100                 | 112                     | 258                     | 8                             |
| Private       | 18                      | 12088                 | 2866            | 8832                  | 326                   | 95                  | 29                      | 29                      | 1                             |
| Public        | 86                      | 25689                 | 8119            | 15198                 | 710                   | 5                   | 83                      | 229                     | 6                             |
| Free State    | 55                      | 23386                 | 4943            | 16160                 | 644                   | 79                  | 59                      | 240                     | $\epsilon$                    |
| Private       | 20                      | 10932                 | 1946            | 8523                  | 315                   | 65                  | 38                      | 43                      | 2                             |
| Public        | 35                      | 12454                 | 2997            | 7637                  | 329                   | 14                  | 21                      | 197                     | 3                             |
| Gauteng       | 134                     | 121111                | 26256           | 87885                 | 4210                  | 786                 | 441                     | 739                     | 9                             |
| Private       | 94                      | 70388                 | 13036           | 54453                 | 2310                  | 714                 | 379                     | 191                     | 2                             |
| Public        | 40                      | 50723                 | 13220           | 33432                 | 1900                  | 72                  | 62                      | 548                     | 2                             |
| KwaZulu-Natal | 116                     | 62455                 | 13702           | 43560                 | 2546                  | 295                 | 129                     | 643                     | 13                            |
| Private       | 46                      | 34184                 | 6115            | 26411                 | 1282                  | 269                 | 94                      | 211                     | (                             |
| Public        | 70                      | 28271                 | 7587            | 17149                 | 1264                  | 26                  | 35                      | 432                     | (                             |
| Limpopo       | 48                      | 16226                 | 4515            | 10862                 | 332                   | 39                  | 28                      | 108                     |                               |
| Private       | 7                       | 7349                  | 1566            | 5498                  | 152                   | 31                  | 18                      | 7                       |                               |
| Public        | 41                      | 8877                  | 2949            | 5364                  | 180                   | 8                   | 10                      | 101                     |                               |
| Mpumalanga    | 40                      | 16628                 | 3980            | 11758                 | 475                   | 97                  | 54                      | 134                     |                               |
| Private       | 9                       | 8844                  | 1427            | 7076                  | 264                   | 84                  | 38                      | 38                      |                               |
| Public        | 31                      | 7784                  | 2553            | 4682                  | 211                   | 13                  | 16                      | 96                      |                               |
| North West    | 31                      | 26111                 | 4024            | 19252                 | 812                   | 93                  | 62                      | 249                     | •                             |
| Private       | 13                      | 10380                 | 1482            | 8157                  | 327                   | 86                  | 56                      | 63                      |                               |
| Public        | 18                      | 15731                 | 2542            | 11095                 | 485                   | 7                   | 6                       | 186                     |                               |
| Northern Cape | 35                      | 8791                  | 1949            | 6144                  | 218                   | 29                  | 26                      | 65                      |                               |
| Private       | 6                       | 4289                  | 710             | 3271                  | 110                   | 24                  | 17                      | 4                       |                               |
| Public        | 29                      | 4502                  | 1239            | 2873                  | 108                   | 5                   | 9                       | 61                      |                               |
| Western Cape  | 101                     | 87583                 | 15204           | 68466                 | 3701                  | 464                 | 196                     | 163                     | :                             |
| Private       | 42                      | 30347                 | 5129            | 23539                 | 1533                  | 361                 | 196                     | 163                     |                               |
| Public        | 59                      | 57236                 | 10075           | 44927                 | 2168                  | 103                 |                         |                         |                               |
| Total         | 664                     | 400068                | 85558           | 288117                | 13974                 | 1982                | 1107                    | 2599                    | 49                            |

| Summary of reported COVID-19 admissions by province, by sector |                         |                       |                 |                       |                       |                     |                         |                         |                               |  |
|----------------------------------------------------------------|-------------------------|-----------------------|-----------------|-----------------------|-----------------------|---------------------|-------------------------|-------------------------|-------------------------------|--|
| Sector                                                         | Facilities<br>Reporting | Admissions<br>to Date | Died to<br>Date | Discharged<br>to date | Currently<br>Admitted | Currently<br>in ICU | Currently<br>Ventilated | Currently<br>Oxygenated | Admissions in<br>Previous Day |  |
| Private                                                        | 255                     | 188801                | 34277           | 145760                | 6619                  | 1729                | 865                     | 749                     | 234                           |  |
| Public                                                         | 409                     | 211267                | 51281           | 142357                | 7355                  | 253                 | 242                     | 1850                    | 259                           |  |
| Total                                                          | 664                     | 400068                | 85558           | 288117                | 13974                 | 1982                | 1107                    | 2599                    | 493                           |  |