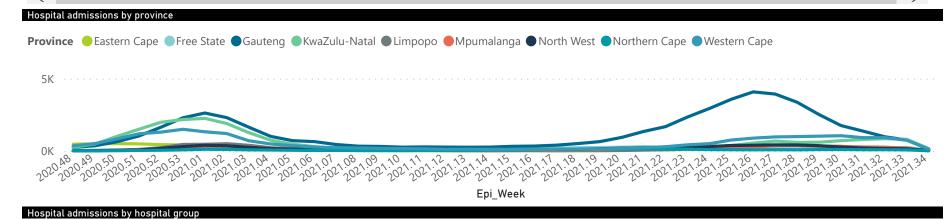

## NICD National COVID-19 Hospital Surveillance

National

The number of reported admissions may change day-to-day as enrolled facilities back-capture historical data. The Western Cape government has been unable to provide daily data on patients who are on oxygen or ventilated. The data below refer to admitted patients who test positive for SARS-CoV-2 on PCR or antigen tests.

## NICD National COVID-19 Hospital Surveillance

The number of reported admissions may change day-to-day as enrolled facilities back-capture historical data. The Western Cape government has been unable to provide daily data on patients who are on oxygen or ventilated. The data below refer to admitted patients who test positive for SARS-CoV-2 on PCR or antigen tests.