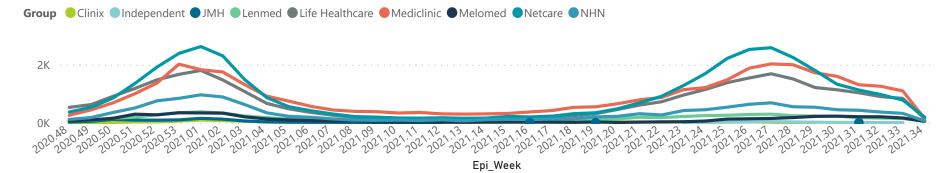

## NICD National COVID-19 Hospital Surveillance

National

The number of reported admissions may change day-to-day as enrolled facilities back-capture historical data. The Western Cape government has been unable to provide daily data on patients who are on oxygen or ventilated. The data below refer to admitted patients who test positive for SARS-CoV-2 on PCR or antigen tests.

## NICD National COVID-19 Hospital Surveillance

The number of reported admissions may change day-to-day as enrolled facilities back-capture historical data. The Western Cape government has been unable to provide daily data on patients who are on oxygen or ventilated. The data below refer to admitted patients who test positive for SARS-CoV-2 on PCR or antigen tests.