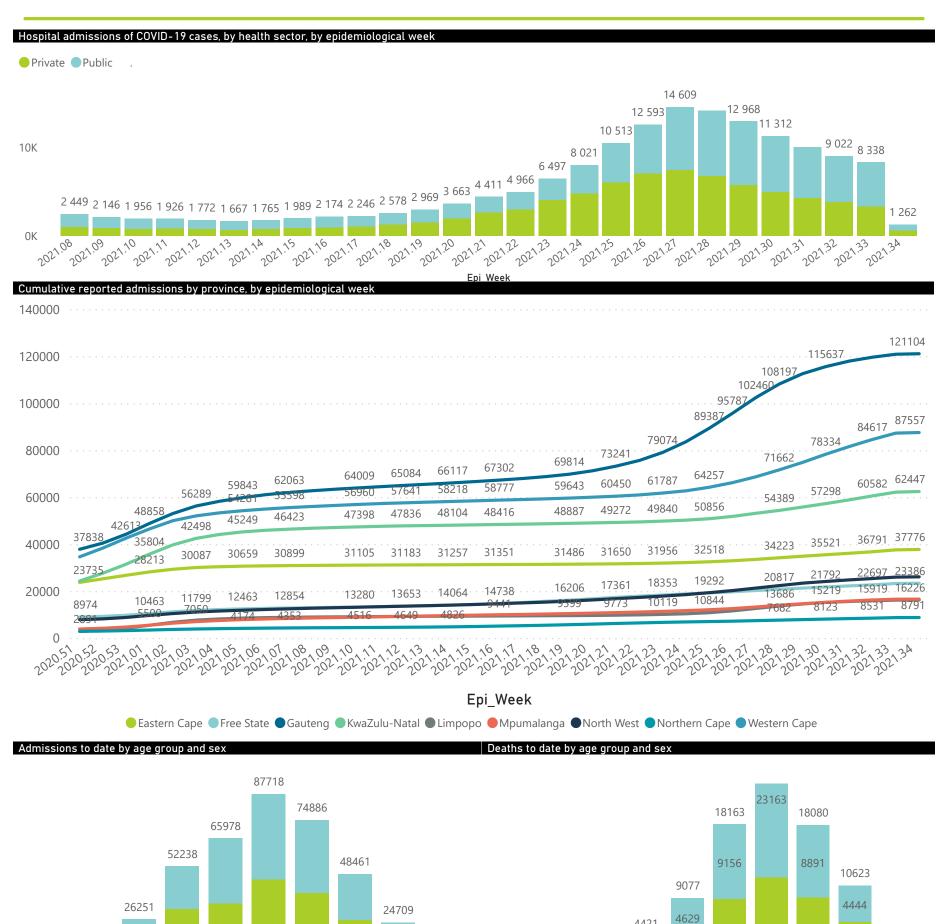

## NICD National COVID-19 Hospital Surveillance

National

The number of reported admissions may change day-to-day as enrolled facilities back-capture historical data. The Western Cape government has been unable to provide daily data on patients who are on oxygen or ventilated. The data below refer to admitted patients who test positive for SARS-CoV-2 on PCR or antigen tests.

## NICD National COVID-19 Hospital Surveillance

The number of reported admissions may change day-to-day as enrolled facilities back-capture historical data. The Western Cape government has been unable to provide daily data on patients who are on oxygen or ventilated. The data below refer to admitted patients who test positive for SARS-CoV-2 on PCR or antigen tests.