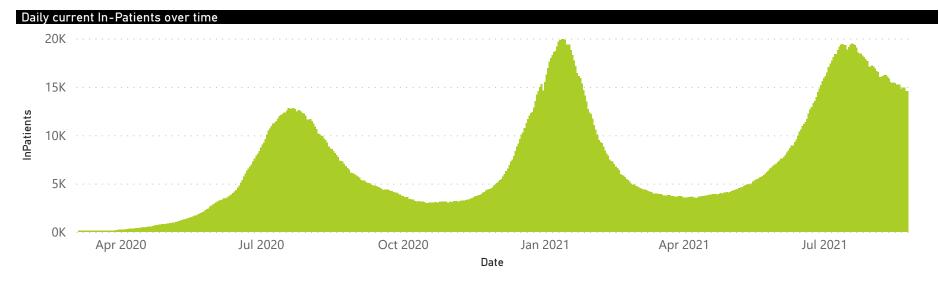

## NICD National COVID-19 Hospital Surveillance

Private

The number of reported admissions may change day-to-day as enrolled facilities back-capture historical data.

The data below refer to admitted patients who test positive for SARS-CoV-2 on PCR or antigen tests.

| nmary of reported COVID-19 admissions by province |                               |                                                                                                                                                                                                                                             |                                                                                                                                                                                                                                                                                                                                                                  |                                                                                                                                                                                                                                                                                                                                                                                                                                                                                            |                                                                                                                                                                                                                                                                                                                                                                                                                                                                                                                                                                                                               |                                                                                                                                                                                                                                                                                                                                                                                                                                                                                                                                                                                                                                                                                                                        |                                                                                                                                                                                                                                                                                                                                                                                                                                                                                                                                                                                                                                                                                                                                                                                                                                    |                                                                                                                                                                                                                                                                                                                                                                                                                                                                                                                                                                                                                                                                                                                                                                                                                                                                                                                                               |  |
|---------------------------------------------------|-------------------------------|---------------------------------------------------------------------------------------------------------------------------------------------------------------------------------------------------------------------------------------------|------------------------------------------------------------------------------------------------------------------------------------------------------------------------------------------------------------------------------------------------------------------------------------------------------------------------------------------------------------------|--------------------------------------------------------------------------------------------------------------------------------------------------------------------------------------------------------------------------------------------------------------------------------------------------------------------------------------------------------------------------------------------------------------------------------------------------------------------------------------------|---------------------------------------------------------------------------------------------------------------------------------------------------------------------------------------------------------------------------------------------------------------------------------------------------------------------------------------------------------------------------------------------------------------------------------------------------------------------------------------------------------------------------------------------------------------------------------------------------------------|------------------------------------------------------------------------------------------------------------------------------------------------------------------------------------------------------------------------------------------------------------------------------------------------------------------------------------------------------------------------------------------------------------------------------------------------------------------------------------------------------------------------------------------------------------------------------------------------------------------------------------------------------------------------------------------------------------------------|------------------------------------------------------------------------------------------------------------------------------------------------------------------------------------------------------------------------------------------------------------------------------------------------------------------------------------------------------------------------------------------------------------------------------------------------------------------------------------------------------------------------------------------------------------------------------------------------------------------------------------------------------------------------------------------------------------------------------------------------------------------------------------------------------------------------------------|-----------------------------------------------------------------------------------------------------------------------------------------------------------------------------------------------------------------------------------------------------------------------------------------------------------------------------------------------------------------------------------------------------------------------------------------------------------------------------------------------------------------------------------------------------------------------------------------------------------------------------------------------------------------------------------------------------------------------------------------------------------------------------------------------------------------------------------------------------------------------------------------------------------------------------------------------|--|
| Facilities<br>Reporting                           | Admissions<br>to Date         | Died to<br>Date                                                                                                                                                                                                                             | Discharged<br>to date                                                                                                                                                                                                                                                                                                                                            | Currently<br>Admitted                                                                                                                                                                                                                                                                                                                                                                                                                                                                      | Currently<br>in ICU                                                                                                                                                                                                                                                                                                                                                                                                                                                                                                                                                                                           | Currently<br>Ventilated                                                                                                                                                                                                                                                                                                                                                                                                                                                                                                                                                                                                                                                                                                | Currently<br>Oxygenated                                                                                                                                                                                                                                                                                                                                                                                                                                                                                                                                                                                                                                                                                                                                                                                                            | Admissions in<br>Previous Day                                                                                                                                                                                                                                                                                                                                                                                                                                                                                                                                                                                                                                                                                                                                                                                                                                                                                                                 |  |
| 18                                                | 12088                         | 2866                                                                                                                                                                                                                                        | 8832                                                                                                                                                                                                                                                                                                                                                             | 326                                                                                                                                                                                                                                                                                                                                                                                                                                                                                        | 95                                                                                                                                                                                                                                                                                                                                                                                                                                                                                                                                                                                                            | 29                                                                                                                                                                                                                                                                                                                                                                                                                                                                                                                                                                                                                                                                                                                     | 29                                                                                                                                                                                                                                                                                                                                                                                                                                                                                                                                                                                                                                                                                                                                                                                                                                 | 19                                                                                                                                                                                                                                                                                                                                                                                                                                                                                                                                                                                                                                                                                                                                                                                                                                                                                                                                            |  |
| 20                                                | 10932                         | 1946                                                                                                                                                                                                                                        | 8523                                                                                                                                                                                                                                                                                                                                                             | 315                                                                                                                                                                                                                                                                                                                                                                                                                                                                                        | 65                                                                                                                                                                                                                                                                                                                                                                                                                                                                                                                                                                                                            | 38                                                                                                                                                                                                                                                                                                                                                                                                                                                                                                                                                                                                                                                                                                                     | 43                                                                                                                                                                                                                                                                                                                                                                                                                                                                                                                                                                                                                                                                                                                                                                                                                                 | 23                                                                                                                                                                                                                                                                                                                                                                                                                                                                                                                                                                                                                                                                                                                                                                                                                                                                                                                                            |  |
| 94                                                | 70388                         | 13036                                                                                                                                                                                                                                       | 54453                                                                                                                                                                                                                                                                                                                                                            | 2310                                                                                                                                                                                                                                                                                                                                                                                                                                                                                       | 714                                                                                                                                                                                                                                                                                                                                                                                                                                                                                                                                                                                                           | 379                                                                                                                                                                                                                                                                                                                                                                                                                                                                                                                                                                                                                                                                                                                    | 191                                                                                                                                                                                                                                                                                                                                                                                                                                                                                                                                                                                                                                                                                                                                                                                                                                | 49                                                                                                                                                                                                                                                                                                                                                                                                                                                                                                                                                                                                                                                                                                                                                                                                                                                                                                                                            |  |
| 46                                                | 34184                         | 6115                                                                                                                                                                                                                                        | 26411                                                                                                                                                                                                                                                                                                                                                            | 1282                                                                                                                                                                                                                                                                                                                                                                                                                                                                                       | 269                                                                                                                                                                                                                                                                                                                                                                                                                                                                                                                                                                                                           | 94                                                                                                                                                                                                                                                                                                                                                                                                                                                                                                                                                                                                                                                                                                                     | 211                                                                                                                                                                                                                                                                                                                                                                                                                                                                                                                                                                                                                                                                                                                                                                                                                                | 67                                                                                                                                                                                                                                                                                                                                                                                                                                                                                                                                                                                                                                                                                                                                                                                                                                                                                                                                            |  |
| 7                                                 | 7349                          | 1566                                                                                                                                                                                                                                        | 5498                                                                                                                                                                                                                                                                                                                                                             | 152                                                                                                                                                                                                                                                                                                                                                                                                                                                                                        | 31                                                                                                                                                                                                                                                                                                                                                                                                                                                                                                                                                                                                            | 18                                                                                                                                                                                                                                                                                                                                                                                                                                                                                                                                                                                                                                                                                                                     | 7                                                                                                                                                                                                                                                                                                                                                                                                                                                                                                                                                                                                                                                                                                                                                                                                                                  | 9                                                                                                                                                                                                                                                                                                                                                                                                                                                                                                                                                                                                                                                                                                                                                                                                                                                                                                                                             |  |
| 9                                                 | 8844                          | 1427                                                                                                                                                                                                                                        | 7076                                                                                                                                                                                                                                                                                                                                                             | 264                                                                                                                                                                                                                                                                                                                                                                                                                                                                                        | 84                                                                                                                                                                                                                                                                                                                                                                                                                                                                                                                                                                                                            | 38                                                                                                                                                                                                                                                                                                                                                                                                                                                                                                                                                                                                                                                                                                                     | 38                                                                                                                                                                                                                                                                                                                                                                                                                                                                                                                                                                                                                                                                                                                                                                                                                                 | 5                                                                                                                                                                                                                                                                                                                                                                                                                                                                                                                                                                                                                                                                                                                                                                                                                                                                                                                                             |  |
| 13                                                | 10380                         | 1482                                                                                                                                                                                                                                        | 8157                                                                                                                                                                                                                                                                                                                                                             | 327                                                                                                                                                                                                                                                                                                                                                                                                                                                                                        | 86                                                                                                                                                                                                                                                                                                                                                                                                                                                                                                                                                                                                            | 56                                                                                                                                                                                                                                                                                                                                                                                                                                                                                                                                                                                                                                                                                                                     | 63                                                                                                                                                                                                                                                                                                                                                                                                                                                                                                                                                                                                                                                                                                                                                                                                                                 | 21                                                                                                                                                                                                                                                                                                                                                                                                                                                                                                                                                                                                                                                                                                                                                                                                                                                                                                                                            |  |
| 6                                                 | 4289                          | 710                                                                                                                                                                                                                                         | 3271                                                                                                                                                                                                                                                                                                                                                             | 110                                                                                                                                                                                                                                                                                                                                                                                                                                                                                        | 24                                                                                                                                                                                                                                                                                                                                                                                                                                                                                                                                                                                                            | 17                                                                                                                                                                                                                                                                                                                                                                                                                                                                                                                                                                                                                                                                                                                     | 4                                                                                                                                                                                                                                                                                                                                                                                                                                                                                                                                                                                                                                                                                                                                                                                                                                  | 6                                                                                                                                                                                                                                                                                                                                                                                                                                                                                                                                                                                                                                                                                                                                                                                                                                                                                                                                             |  |
| 255                                               | 188801                        | 34277                                                                                                                                                                                                                                       | 145760                                                                                                                                                                                                                                                                                                                                                           | 6619                                                                                                                                                                                                                                                                                                                                                                                                                                                                                       | 1729                                                                                                                                                                                                                                                                                                                                                                                                                                                                                                                                                                                                          | 865                                                                                                                                                                                                                                                                                                                                                                                                                                                                                                                                                                                                                                                                                                                    | 749                                                                                                                                                                                                                                                                                                                                                                                                                                                                                                                                                                                                                                                                                                                                                                                                                                | 234                                                                                                                                                                                                                                                                                                                                                                                                                                                                                                                                                                                                                                                                                                                                                                                                                                                                                                                                           |  |
|                                                   | Reporting  18 20 94 46 7 9 13 | Reporting         to Date           18         12088           20         10932           94         70388           46         34184           7         7349           9         8844           13         10380           6         4289 | Reporting         to Date         Date           18         12088         2866           20         10932         1946           94         70388         13036           46         34184         6115           7         7349         1566           9         8844         1427           13         10380         1482           6         4289         710 | Reporting         to Date         Date         to date           18         12088         2866         8832           20         10932         1946         8523           94         70388         13036         54453           46         34184         6115         26411           7         7349         1566         5498           9         8844         1427         7076           13         10380         1482         8157           6         4289         710         3271 | Reporting         to Date         Date         to date         Admitted           18         12088         2866         8832         326           20         10932         1946         8523         315           94         70388         13036         54453         2310           46         34184         6115         26411         1282           7         7349         1566         5498         152           9         8844         1427         7076         264           13         10380         1482         8157         327           6         4289         710         3271         110 | Reporting         to Date         Date         to date         Admitted         in ICU           18         12088         2866         8832         326         95           20         10932         1946         8523         315         65           94         70388         13036         54453         2310         714           46         34184         6115         26411         1282         269           7         7349         1566         5498         152         31           9         8844         1427         7076         264         84           13         10380         1482         8157         327         86           6         4289         710         3271         110         24 | Reporting         to Date         Date         to date         Admitted         in ICU         Ventilated           18         12088         2866         8832         326         95         29           20         10932         1946         8523         315         65         38           94         70388         13036         54453         2310         714         379           46         34184         6115         26411         1282         269         94           7         7349         1566         5498         152         31         18           9         8844         1427         7076         264         84         38           13         10380         1482         8157         327         86         56           6         4289         710         3271         110         24         17 | Reporting         to Date         Date         to date         Admitted         in ICU         Ventilated         Oxygenated           18         12088         2866         8832         326         95         29         29           20         10932         1946         8523         315         65         38         43           94         70388         13036         54453         2310         714         379         191           46         34184         6115         26411         1282         269         94         211           7         7349         1566         5498         152         31         18         7           9         8844         1427         7076         264         84         38         38           13         10380         1482         8157         327         86         56         63           6         4289         710         3271         110         24         17         4 |  |