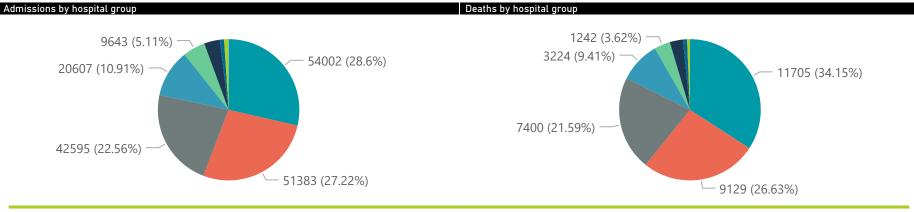

Summary of reported COVID-19 admissions by hospital group Admissions in Hospital\_Group Facilities Admissions Died to Discharged Currently Currently Admitted Ventilated Oxygenated Reporting to Date Date to date in ICU Previous Day NHNNetcare Mediclinic Life Healthcare Lenmed Clinix JMH Melomed **Total** 