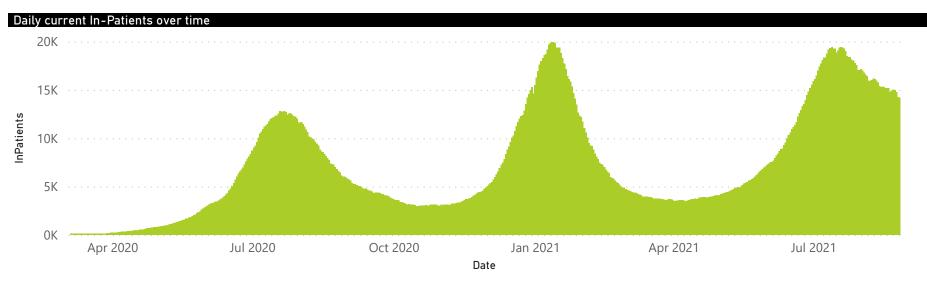

ed | Admissions in<br>Previous Day |
| Private                     | 255                     | 189879                | 34493           | 146761                | 6486                  | 1669                | 805                     | 573                     | 187                           |
| Public                      | 409                     | 213592                | 51868           | 144186                | 7160                  | 259                 | 248                     | 1819                    | 308                           |
| Total                       | 664                     | 403471                | 86361           | 290947                | 13646                 | 1928                | 1053                    | 2392                    | 495                           |





The number of reported admissions may change day-to-day as enrolled facilities back-capture historical data.

The data below refer to admitted patients who test positive for SARS-CoV-2 on PCR or antigen tests.





Discharged alive

14175

1662

1669

1669

1669

1669

1669

Transfer to other facility
Died (non-COVID)
28

## NICD National COVID-19 Hospital Surveillance

Private



The number of reported admissions may change day-to-day as enrolled facilities back-capture historical data.

The data below refer to admitted patients who test positive for SARS-CoV-2 on PCR or antigen tests.



| Province                | Facilities<br>Reporting | Admissions<br>to Date | Died to<br>Date | Discharged<br>to date | Currently<br>Admitted | Currently<br>in ICU | Currently<br>Ventilated | Current