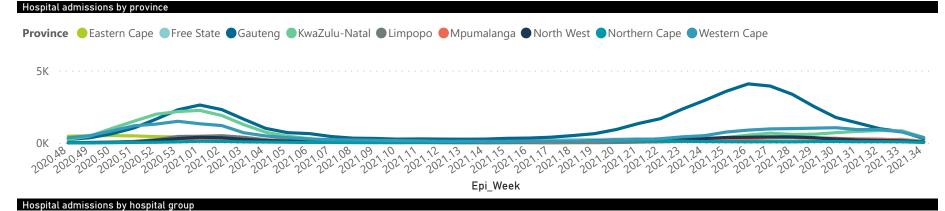

## NICD National COVID-19 Hospital Surveillance

The number of reported admissions may change day-to-day as enrolled facilities back-capture historical data. The Western Cape government has been unable to provide daily data on patients who are on oxygen or ventilated. The data below refer to admitted patients who test positive for SARS-CoV-2 on PCR or antigen tests.