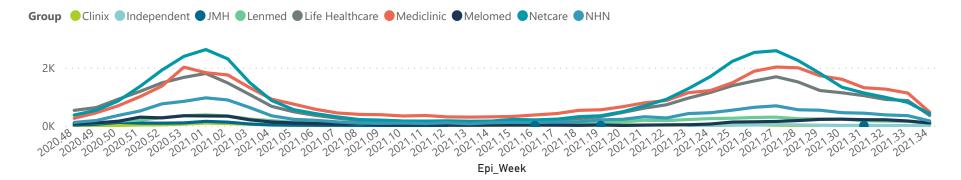

## NICD National COVID-19 Hospital Surveillance

The number of reported admissions may change day-to-day as enrolled facilities back-capture historical data. The Western Cape government has been unable to provide daily data on patients who are on oxygen or ventilated. The data below refer to admitted patients who test positive for SARS-CoV-2 on PCR or antigen tests.