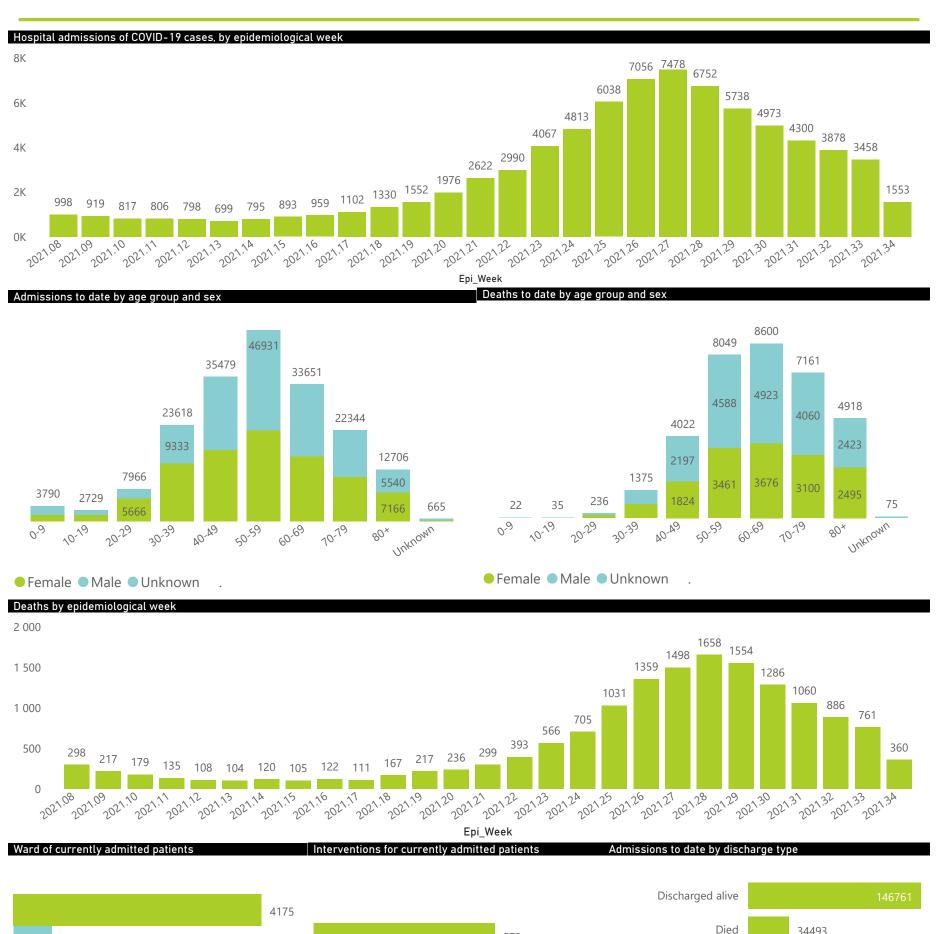

## NICD National COVID-19 Hospital Surveillance

The number of reported admissions may change day-to-day as enrolled facilities back-capture historical data. The Western Cape government has been unable to provide daily data on patients who are on oxygen or ventilated. The data below refer to admitted patients who test positive for SARS-CoV-2 on PCR or antigen tests.

 $^{\times}\mathcal{O}_{8}$ 

The number of reported admissions may change day-to-day as enrolled facilities back-capture historical data. The Western Cape government has been unable to provide daily data on patients who are on oxygen or ventilated. The data below refer to admitted patients who test positive for SARS-CoV-2 on PCR or antigen tests.