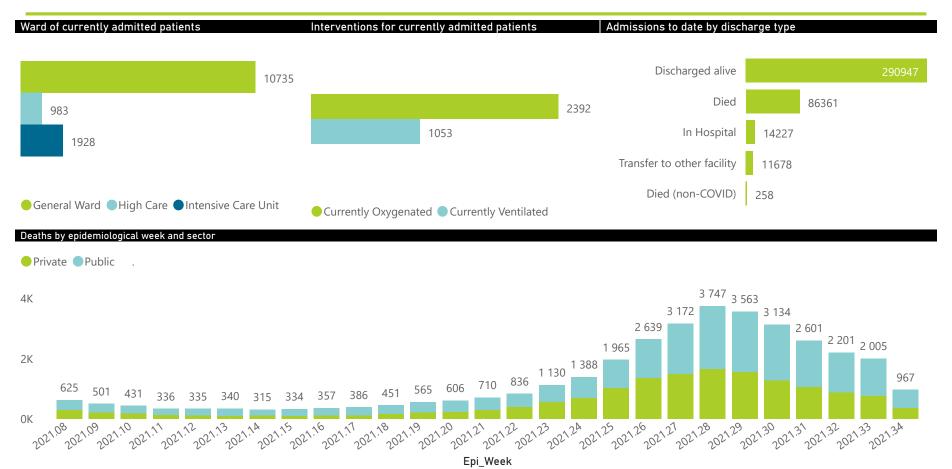

 $^{\times}\mathcal{O}_{8}$ 

The number of reported admissions may change day-to-day as enrolled facilities back-capture historical data. The Western Cape government has been unable to provide daily data on patients who are on oxygen or ventilated. The data below refer to admitted patients who test positive for SARS-CoV-2 on PCR or antigen tests.

## NICD National COVID-19 Hospital Surveillance

The number of reported admissions may change day-to-day as enrolled facilities back-capture historical data. The Western Cape government has been unable to provide daily data on patients who are on oxygen or ventilated. The data below refer to admitted patients who test positive for SARS-CoV-2 on PCR or antigen tests.

| Province      | Facilities<br>Reporting | Admissions<br>to Date | Died to<br>Date | Discharged<br>to date | Currently<br>Admitted | Currently<br>in ICU | Currently<br>Ventilated | Currently<br>Oxygenated | Admissions in<br>Previous Day |
|---------------|-------------------------|-----------------------|-----------------|-----------------------|-----------------------|---------------------|-------------------------|-------------------------|-------------------------------|
| Eastern Cape  | 104                     | 38146                 | 11085           | 24232                 | 1087                  | 106                 | 116                     | 280                     | 62                            |
| Private       | 18                      | 12177                 | 2880            | 8895                  | 336                   | 100                 | 28                      | 23                      | 14                            |
| Public        | 86                      | 25969                 | 8205            | 15337                 | 751                   | 6                   | 88                      | 257                     | 48                            |
| Free State    | 55                      | 23617                 | 4980            | 16296                 | 683                   | 85                  | 61                      | 229                     | 48                            |
| Private       | 20                      | 11018                 | 1952            | 8597                  | 320                   | 68                  | 39                      | 39                      | 14                            |
| Public        | 35                      | 12599                 | 3028            | 7699                  | 363                   | 17                  | 22                      | 190                     | 34                            |
| Gauteng       | 134                     | 121493                | 26394           | 88331                 | 3994                  | 738                 | 413                     | 641                     | 69                            |
| Private       | 94                      | 70596                 | 13098           | 54683                 | 2226                  | 670                 | 351                     | 150                     | 40                            |
| Public        | 40                      | 50897                 | 13296           | 33648                 | 1768                  | 68                  | 62                      | 491                     | 29                            |
| KwaZulu-Natal | 116                     | 63157                 | 13856           | 44095                 | 2549                  | 292                 | 132                     | 633                     | 90                            |
| Private       | 46                      | 34441                 | 6155            | 26633                 | 1292                  | 271                 | 97                      | 202                     | 46                            |
| Public        | 70                      | 28716                 | 7701            | 17462                 | 1257                  | 21                  | 35                      | 431                     | 44                            |
| Limpopo       | 48                      | 16316                 | 4548            | 10941                 | 306                   | 34                  | 21                      | 114                     | 17                            |
| Private       | 7                       | 7373                  | 1577            | 5533                  | 129                   | 23                  | 11                      | 9                       | 5                             |
| Public        | 41                      | 8943                  | 2971            | 5408                  | 177                   | 11                  | 10                      | 105                     | 12                            |
| Mpumalanga    | 40                      | 16816                 | 4031            | 11888                 | 480                   | 93                  | 48                      | 114                     | 17                            |
| Private       | 9                       | 8940                  | 1443            | 7142                  | 277                   | 83                  | 37                      | 24                      | 6                             |
| Public        | 31                      | 7876                  | 2588            | 4746                  | 203                   | 10                  | 11                      | 90                      | 11                            |
| North West    | 31                      | 26313                 | 4059            | 19382                 | 822                   | 85                  | 59                      | 252                     | 36                            |
| Private       | 13                      | 10413                 | 1488            | 8218                  | 290                   | 77                  | 51                      | 54                      | 11                            |
| Public        | 18                      | 15900                 | 2571            | 11164                 | 532                   | 8                   | 8                       | 198                     | 25                            |
| Northern Cape | 35                      | 8876                  | 1971            | 6199                  | 225                   | 32                  | 29                      | 62                      | 11                            |
| Private       | 6                       | 4319                  | 715             | 3294                  | 111                   | 26                  | 17                      | 5                       | 6                             |
| Public        | 29                      | 4557                  | 1256            | 2905                  | 114                   | 6                   | 12                      | 57                      | 5                             |
| Western Cape  | 101                     | 88737                 | 15437           | 69583                 | 3500                  | 463                 | 174                     | 67                      | 145                           |
| Private       | 42                      | 30602                 | 5185            | 23766                 | 1505                  | 351                 | 174                     | 67                      | 45                            |
| Public        | 59                      | 58135                 | 10252           | 45817                 | 1995                  | 112                 |                         |                         | 100                           |
| Total         | 664                     | 403471                | 86361           | 290947                | 13646                 | 1928                | 1053                    | 2392                    | 495                           |

| Summary of reported COVID-1 | 9 admissions by         | province, by se       | ctor            |                       |                       |                     |                         |                         |                               |
|-----------------------------|-------------------------|-----------------------|-----------------|-----------------------|-----------------------|---------------------|-------------------------|-------------------------|-------------------------------|
| Sector                      | Facilities<br>Reporting | Admissions<br>to Date | Died to<br>Date | Discharged<br>to date | Currently<br>Admitted | Currently<br>in ICU | Currently<br>Ventilated | Currently<br>Oxygenated | Admissions in<br>Previous Day |
| Private                     | 255                     | 189879                | 34493           | 146761                | 6486                  | 1669                | 805                     | 573                     | 187                           |
| Public                      | 409                     | 213592                | 51868           | 144186                | 7160                  | 259                 | 248                     | 1819                    | 308                           |
| Total                       | 664                     | 403471                | 86361           | 290947                | 13646                 | 1928                | 1053                    | 2392                    | 495                           |