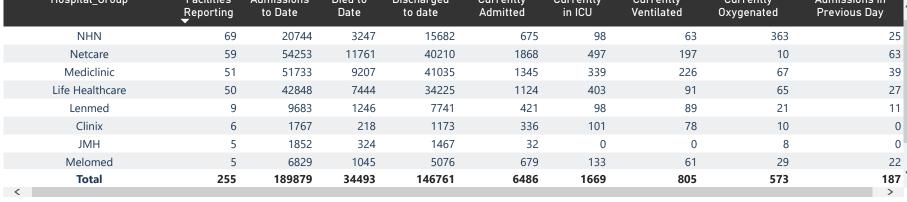

| Province                | Facilities<br>Reporting | Admissions<br>to Date | Died to<br>Date | Discharged<br>to date | Currently<br>Admitted | Currently<br>in ICU | Currently<br>Ventilated | Currently<br>Oxygenated | Admissions in<br>Previous Day |
|-------------------------|-------------------------|-----------------------|-----------------|-----------------------|-----------------------|---------------------|-------------------------|-------------------------|-------------------------------|
| Eastern Cape            | 18                      | 12177                 | 2880            | 8895                  | 336                   | 100                 | 28                      | 23                      | 1                             |
| Free State              | 20                      | 11018                 | 1952            | 8597                  | 320                   | 68                  | 39                      | 39                      | 1                             |
| Gauteng                 | 94                      | 70596                 | 13098           | 54683                 | 2226                  | 670                 | 351                     | 150                     | 2                             |
| KwaZulu-Natal           | 46                      | 34441                 | 6155            | 26633                 | 1292                  | 271                 | 97                      | 202                     | 2                             |
| Limpopo                 | 7                       | 7373                  | 1577            | 5533                  | 129                   | 23                  | 11                      | 9                       |                               |
| Mpumalanga              | 9                       | 8940                  | 1443            | 7142                  | 277                   | 83                  | 37                      | 24                      |                               |
| North West              | 13                      | 10413                 | 1488            | 8218                  | 290                   | 77                  | 51                      | 54                      |                               |
| Northern Cape           | 6                       | 4319                  | 715             | 3294                  | 111                   | 26                  | 17                      | 5                       |                               |
| Total                   | 255                     | 189879                | 34493           | 146761                | 6486                  | 1669                | 805                     | 573                     | 18                            |
| ary of reported COVID-1 | 9 admissions by         | hospital group        |                 |                       |                       |                     |                         |                         |                               |
| Hospital_Group          | Facilities<br>Reporting | Admissions<br>to Date | Died to<br>Date | Discharged<br>to date | Currently<br>Admitted | Currently<br>in ICU | Currently<br>Ventilated | Currently<br>Oxygenated | Admissions in<br>Previous Day |
| NHN                     | 69                      | 20744                 | 3247            | 15682                 | 675                   | 98                  | 63                      | 363                     |                               |
| Netcare                 | 59                      | 54253                 | 11761           | 40210                 | 1868                  | 497                 | 197                     | 10                      |                               |