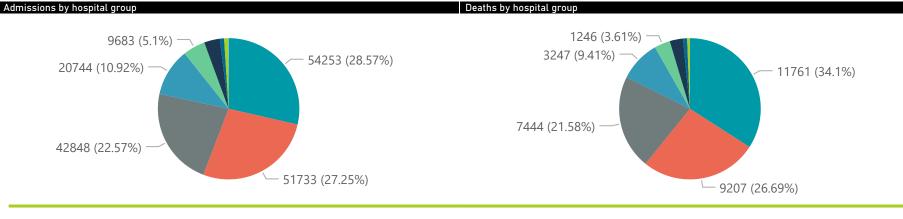

| Province                | Facilities<br>Reporting | Admissions<br>to Date | Died to<br>Date | Discharged<br>to date | Currently<br>Admitted | Currently<br>in ICU | Currently<br>Ventilated | Currently<br>Oxygenated | Admissions in<br>Previous Day |
|-------------------------|-------------------------|-----------------------|-----------------|-----------------------|-----------------------|---------------------|-------------------------|-------------------------|-------------------------------|
| Eastern Cape            | 18                      | 12177                 | 2880            | 8895                  | 336                   | 100                 | 28                      | 23                      | 1                             |
| Free State              | 20                      | 11018                 | 1952            | 8597                  | 320                   | 68                  | 39                      | 39                      | 1                             |
| Gauteng                 | 94                      | 70596                 | 13098           | 54683                 | 2226                  | 670                 | 351                     | 150                     | 2                             |
| KwaZulu-Natal           | 46                      | 34441                 | 6155            | 26633                 | 1292                  | 271                 | 97                      | 202                     | 2                             |
| Limpopo                 | 7                       | 7373                  | 1577            | 5533                  | 129                   | 23                  | 11                      | 9                       |                               |
| Mpumalanga              | 9                       | 8940                  | 1443            | 7142                  | 277                   | 83                  | 37                      | 24                      |                               |
| North West              | 13                      | 10413                 | 1488            | 8218                  | 290                   | 77                  | 51                      | 54                      |                               |
| Northern Cape           | 6                       | 4319                  | 715             | 3294                  | 111                   | 26                  | 17                      | 5                       |                               |
| Total                   | 255                     | 189879                | 34493           | 146761                | 6486                  | 1669                | 805                     | 573                     | 18                            |
| ary of reported COVID-1 | 9 admissions by         | hospital group        |                 |                       |                       |                     |                         |                         |                               |
| Hospital_Group          | Facilities<br>Reporting | Admissions<br>to Date | Died to<br>Date | Discharged<br>to date | Currently<br>Admitted | Currently<br>in ICU | Currently<br>Ventilated | Currently<br>Oxygenated | Admissions in<br>Previous Day |
| NHN                     | 69                      | 20744                 | 3247            | 15682                 | 675                   | 98                  | 63                      | 363                     |                               |
| Netcare                 | 59                      | 54253                 | 11761           | 40210                 | 1868                  | 497                 | 197                     | 10                      |                               |