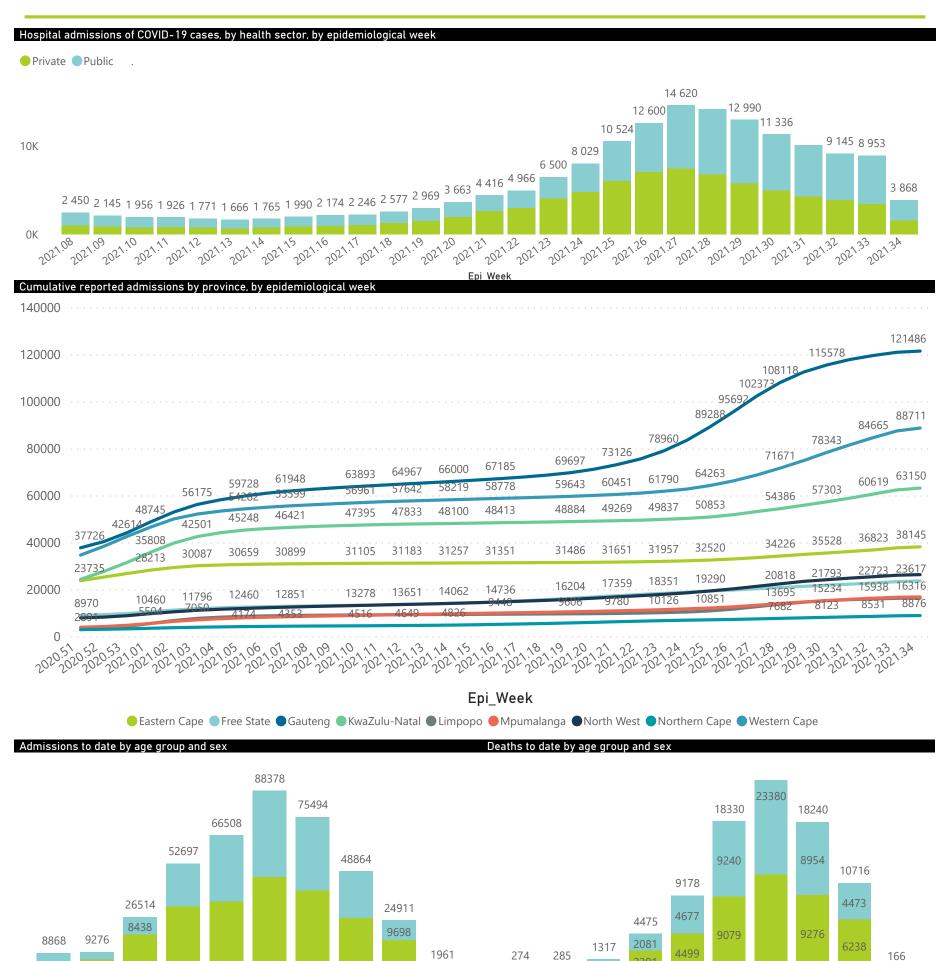

 $^{\times}\mathcal{O}_{8}$ 

The number of reported admissions may change day-to-day as enrolled facilities back-capture historical data. The Western Cape government has been unable to provide daily data on patients who are on oxygen or ventilated. The data below refer to admitted patients who test positive for SARS-CoV-2 on PCR or antigen tests.

## NICD National COVID-19 Hospital Surveillance

The number of reported admissions may change day-to-day as enrolled facilities back-capture historical data. The Western Cape government has been unable to provide daily data on patients who are on oxygen or ventilated. The data below refer to admitted patients who test positive for SARS-CoV-2 on PCR or antigen tests.