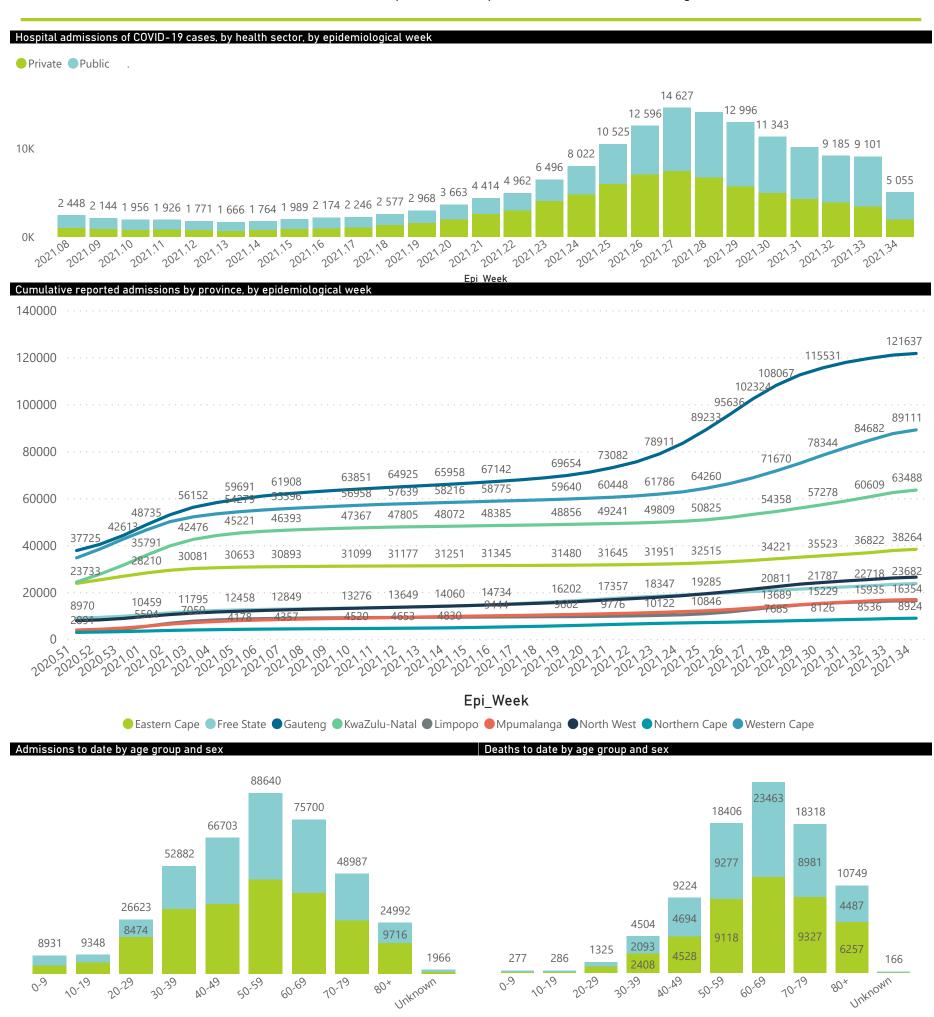

## NICD National COVID-19 Hospital Surveillance

National

The number of reported admissions may change day-to-day as enrolled facilities back-capture historical data.

The Western Cape government has been unable to provide daily data on patients who are on oxygen or ventilated.

The data below refer to admitted patients who test positive for SARS-CoV-2 on PCR or antigen tests.

NATIONAL INSTITUTE FOR COMMUNICABLE DISEASES

● Female ■ Male ■ Unknown

## NICD National COVID-19 Hospital Surveillance

The number of reported admissions may change day-to-day as enrolled facilities back-capture historical data. The Western Cape government has been unable to provide daily data on patients who are on oxygen or ventilated. The data below refer to admitted patients who test positive for SARS-CoV-2 on PCR or antigen tests.

The number of reported admissions may change day-to-day as enrolled facilities back-capture historical data.

The data below refer to admitted patients who test positive for SARS-CoV-2 on PCR or antigen tests.