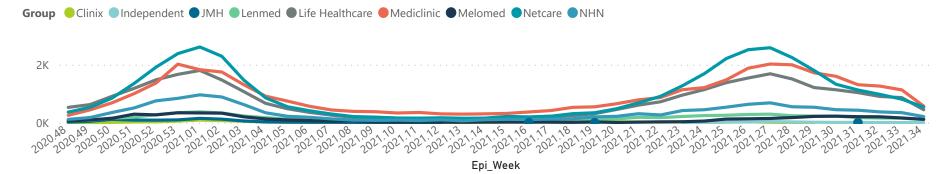

Summary of reported COVID-19 admissions by hospital group Died to Hospital\_Group Facilities Admissions Discharged Currently Currently Admissions in Admitted Ventilated Oxygenated Reporting to Date Date to date in ICU Previous Day NHNNetcare Mediclinic Life Healthcare Lenmed Clinix JMH Melomed **Total** 