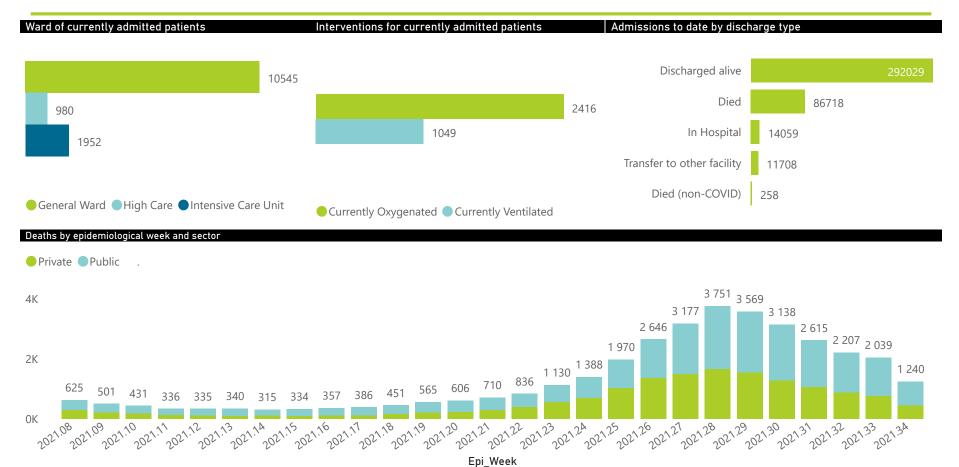

## NICD National COVID-19 Hospital Surveillance

National

The number of reported admissions may change day-to-day as enrolled facilities back-capture historical data.

The Western Cape government has been unable to provide daily data on patients who are on oxygen or ventilated.

The data below refer to admitted patients who test positive for SARS-CoV-2 on PCR or antigen tests.

NATIONAL INSTITUTE FOR COMMUNICABLE DISEASES

● Female ■ Male ■ Unknown

## NICD National COVID-19 Hospital Surveillance

The number of reported admissions may change day-to-day as enrolled facilities back-capture historical data. The Western Cape government has been unable to provide daily data on patients who are on oxygen or ventilated. The data below refer to admitted patients who test positive for SARS-CoV-2 on PCR or antigen tests.

The number of reported admissions may change day-to-day as enrolled facilities back-capture historical data.

The data below refer to admitted patients who test positive for SARS-CoV-2 on PCR or antigen tests.