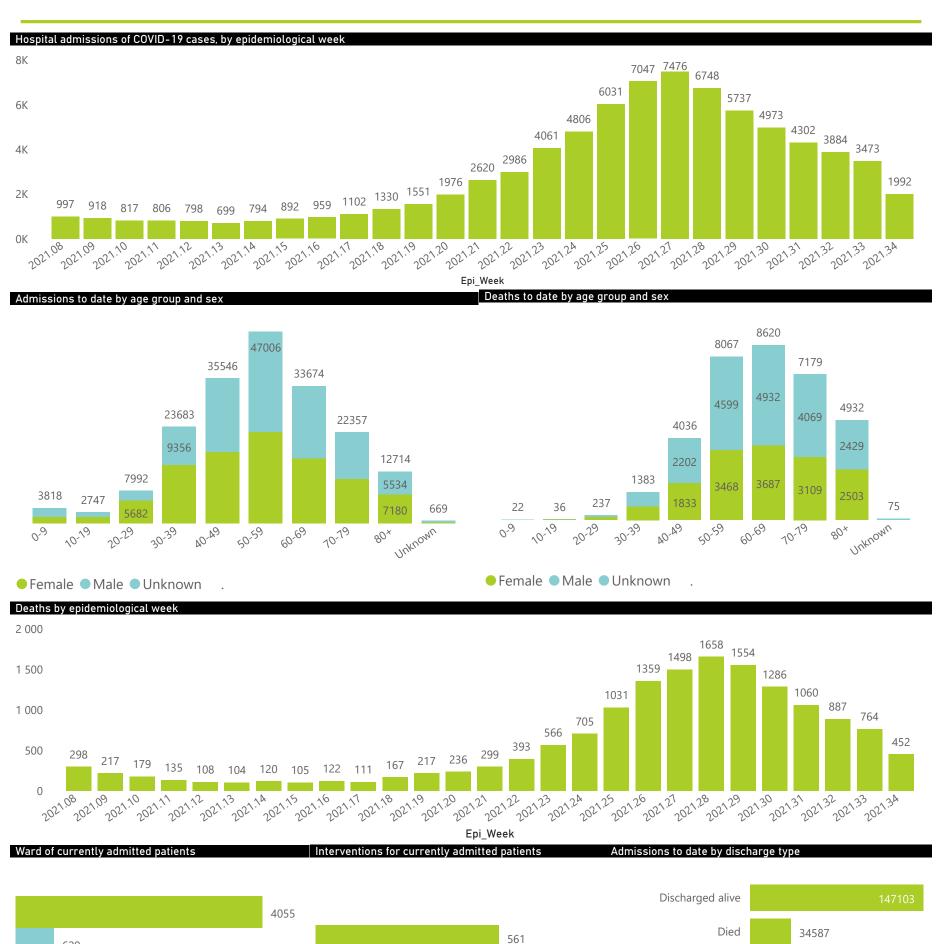

## NICD National COVID-19 Hospital Surveillance

National

The number of reported admissions may change day-to-day as enrolled facilities back-capture historical data.

The Western Cape government has been unable to provide daily data on patients who are on oxygen or ventilated.

The data below refer to admitted patients who test positive for SARS-CoV-2 on PCR or antigen tests.

NATIONAL INSTITUTE FOR COMMUNICABLE DISEASES

● Female ■ Male ■ Unknown

## NICD National COVID-19 Hospital Surveillance

The number of reported admissions may change day-to-day as enrolled facilities back-capture historical data. The Western Cape government has been unable to provide daily data on patients who are on oxygen or ventilated. The data below refer to admitted patients who test positive for SARS-CoV-2 on PCR or antigen tests.

The number of reported admissions may change day-to-day as enrolled facilities back-capture historical data.

The data below refer to admitted patients who test positive for SARS-CoV-2 on PCR or antigen tests.