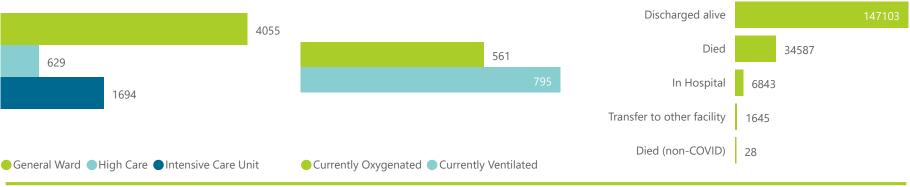

## NICD National COVID-19 Hospital Surveillance

National

The number of reported admissions may change day-to-day as enrolled facilities back-capture historical data.

The Western Cape government has been unable to provide daily data on patients who are on oxygen or ventilated.

The data below refer to admitted patients who test positive for SARS-CoV-2 on PCR or antigen tests.

NATIONAL INSTITUTE FOR COMMUNICABLE DISEASES

● Female ■ Male ■ Unknown

## NICD National COVID-19 Hospital Surveillance

The number of reported admissions may change day-to-day as enrolled facilities back-capture historical data. The Western Cape government has been unable to provide daily data on patients who are on oxygen or ventilated. The data below refer to admitted patients who test positive for SARS-CoV-2 on PCR or antigen tests.

The number of reported admissions may change day-to-day as enrolled facilities back-capture historical data.

The data below refer to admitted patients who test positive for SARS-CoV-2 on PCR or antigen tests.