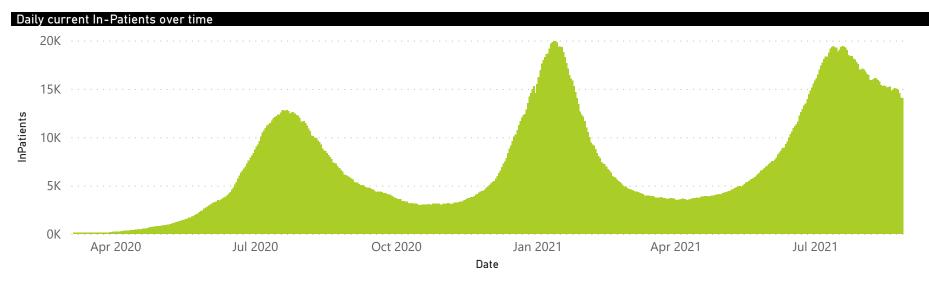

## NICD National COVID-19 Hospital Surveillance

National

The number of reported admissions may change day-to-day as enrolled facilities back-capture historical data.

The Western Cape government has been unable to provide daily data on patients who are on oxygen or ventilated.

The data below refer to admitted patients who test positive for SARS-CoV-2 on PCR or antigen tests.

NATIONAL INSTITUTE FOR COMMUNICABLE DISEASES

● Female ■ Male ■ Unknown

## NICD National COVID-19 Hospital Surveillance

The number of reported admissions may change day-to-day as enrolled facilities back-capture historical data. The Western Cape government has been unable to provide daily data on patients who are on oxygen or ventilated. The data below refer to admitted patients who test positive for SARS-CoV-2 on PCR or antigen tests.