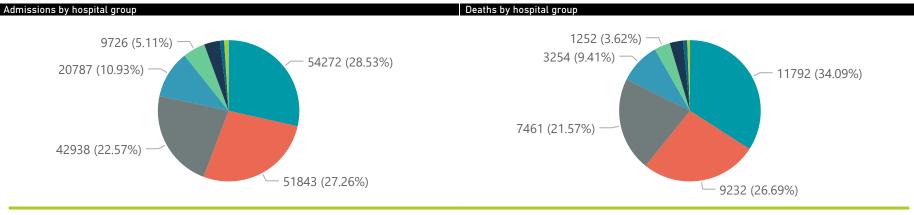

Summary of reported COVID-19 admissions by hospital group Died to Hospital\_Group Facilities Admissions Discharged Currently Currently Admissions in Admitted Ventilated Oxygenated Reporting to Date Date to date in ICU Previous Day NHNNetcare Mediclinic Life Healthcare Lenmed Clinix JMH Melomed **Total** 