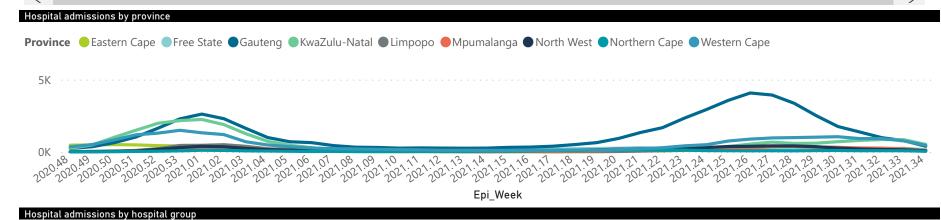

| Province      | Facilities<br>Reporting | Admissions<br>to Date | Died to<br>Date | Discharged<br>to date | Currently<br>Admitted | Currently<br>in ICU | Currently<br>Ventilated | Currently<br>Oxygenated | Admissions in<br>Previous Day |
|---------------|-------------------------|-----------------------|-----------------|-----------------------|-----------------------|---------------------|-------------------------|-------------------------|-------------------------------|
| Eastern Cape  | 104                     | 38265                 | 11130           | 24305                 | 1085                  | 106                 | 111                     | 289                     | 65                            |
| Private       | 18                      | 12203                 | 2889            | 8919                  | 330                   | 99                  | 24                      | 26                      | 15                            |
| Public        | 86                      | 26062                 | 8241            | 15386                 | 755                   | 7                   | 87                      | 263                     | 50                            |
| Free State    | 55                      | 23682                 | 4994            | 16348                 | 677                   | 89                  | 64                      | 243                     | 38                            |
| Private       | 20                      | 11037                 | 1958            | 8626                  | 304                   | 72                  | 42                      | 39                      | 14                            |
| Public        | 35                      | 12645                 | 3036            | 7722                  | 373                   | 17                  | 22                      | 204                     | 24                            |
| Gauteng       | 134                     | 121644                | 26475           | 88454                 | 3939                  | 744                 | 407                     | 625                     | 71                            |
| Private       | 94                      | 70623                 | 13122           | 54707                 | 2206                  | 676                 | 345                     | 145                     | 53                            |
| Public        | 40                      | 51021                 | 13353           | 33747                 | 1733                  | 68                  | 62                      | 480                     | 18                            |
| KwaZulu-Natal | 116                     | 63495                 | 13923           | 44301                 | 2609                  | 300                 | 136                     | 681                     | 145                           |
| Private       | 46                      | 34558                 | 6184            | 26708                 | 1307                  | 278                 | 94                      | 211                     | 69                            |
| Public        | 70                      | 28937                 | 7739            | 17593                 | 1302                  | 22                  | 42                      | 470                     | 76                            |
| Limpopo       | 48                      | 16354                 | 4558            | 10964                 | 311                   | 36                  | 24                      | 111                     | 9                             |
| Private       | 7                       | 7378                  | 1580            | 5541                  | 123                   | 23                  | 12                      | 7                       | 2                             |
| Public        | 41                      | 8976                  | 2978            | 5423                  | 188                   | 13                  | 12                      | 104                     | 7                             |
| Mpumalanga    | 40                      | 16864                 | 4052            | 11963                 | 431                   | 90                  | 47                      | 92                      | 11                            |
| Private       | 9                       | 8957                  | 1449            | 7175                  | 255                   | 79                  | 37                      | 11                      | 7                             |
| Public        | 31                      | 7907                  | 2603            | 4788                  | 176                   | 11                  | 10                      | 81                      | 4                             |
| North West    | 31                      | 26407                 | 4078            | 19467                 | 803                   | 85                  | 59                      | 246                     | 60                            |
| Private       | 13                      | 10424                 | 1489            | 8227                  | 290                   | 76                  | 50                      | 57                      | 10                            |
| Public        | 18                      | 15983                 | 2589            | 11240                 | 513                   | 9                   | 9                       | 189                     | 50                            |
| Northern Cape | 35                      | 8924                  | 1981            | 6237                  | 221                   | 31                  | 27                      | 64                      | 21                            |
| Private       | 6                       | 4336                  | 717             | 3307                  | 113                   | 25                  | 17                      | 0                       | 8                             |
| Public        | 29                      | 4588                  | 1264            | 2930                  | 108                   | 6                   | 10                      | 64                      | 13                            |
| Western Cape  | 101                     | 89137                 | 15527           | 69990                 | 3401                  | 471                 | 174                     | 65                      | 128                           |
| Private       | 42                      | 30690                 | 5199            | 23893                 | 1450                  | 366                 | 174                     | 65                      | 37                            |
| Public        | 59                      | 58447                 | 10328           | 46097                 | 1951                  | 105                 |                         |                         | 91                            |
| Total         | 664                     | 404772                | 86718           | 292029                | 13477                 | 1952                | 1049                    | 2416                    | 548                           |

The data below refer to admitted patients who test positive for SARS-CoV-2 on PCR or antigen tests.

| Summary of reported COVID-19 admissions by province, by sector |                         |                       |                 |                       |                       |                     |                         |                         |                               |  |
|----------------------------------------------------------------|-------------------------|-----------------------|-----------------|-----------------------|-----------------------|---------------------|-------------------------|-------------------------|-------------------------------|--|
| Sector                                                         | Facilities<br>Reporting | Admissions<br>to Date | Died to<br>Date | Discharged<br>to date | Currently<br>Admitted | Currently<br>in ICU | Currently<br>Ventilated | Currently<br>Oxygenated | Admissions in<br>Previous Day |  |
| Private                                                        | 255                     | 190206                | 34587           | 147103                | 6378                  | 1694                | 795                     | 561                     | 215                           |  |
| Public                                                         | 409                     | 214566                | 52131           | 144926                | 7099                  | 258                 | 254                     | 1855                    | 333                           |  |
| Total                                                          | 664                     | 404772                | 86718           | 292029                | 13477                 | 1952                | 1049                    | 2416                    | 548                           |  |