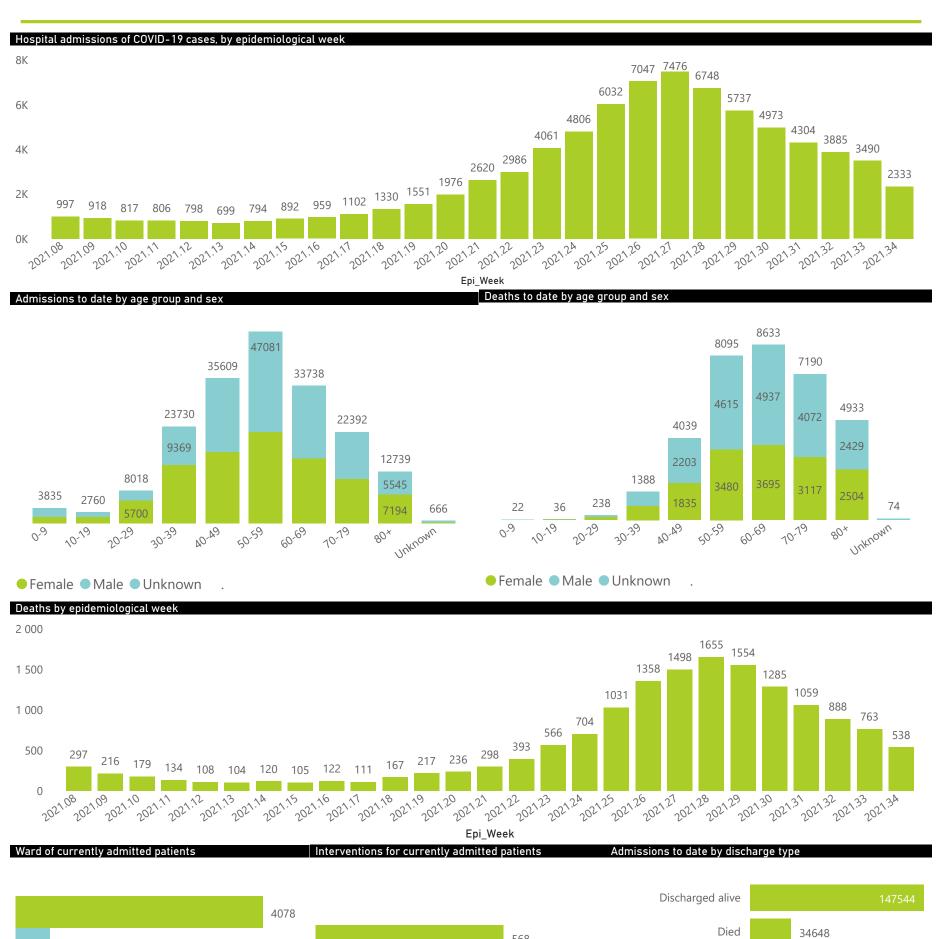

| ummary of reported COVID-19 admissions by province, by sector |                         |                       |                 |                       |                       |                     |                         |                         |                               |
|---------------------------------------------------------------|-------------------------|-----------------------|-----------------|-----------------------|-----------------------|---------------------|-------------------------|-------------------------|-------------------------------|
| Province                                                      | Facilities<br>Reporting | Admissions<br>to Date | Died to<br>Date | Discharged<br>to date | Currently<br>Admitted | Currently<br>in ICU | Currently<br>Ventilated | Currently<br>Oxygenated | Admissions in<br>Previous Day |
| Eastern Cape                                                  | 104                     | 38322                 | 11153           | 24349                 | 1076                  | 106                 | 113                     | 282                     | 28                            |
| Private                                                       | 18                      | 12231                 | 2898            | 8947                  | 321                   | 100                 | 26                      | 20                      | 11                            |
| Public                                                        | 86                      | 26091                 | 8255            | 15402                 | 755                   | 6                   | 87                      | 262                     | 17                            |
| Free State                                                    | 55                      | 23736                 | 5002            | 16408                 | 658                   | 76                  | 66                      | 244                     | 20                            |
| Private                                                       | 20                      | 11069                 | 1960            | 8666                  | 292                   | 59                  | 44                      | 40                      | 12                            |
| Public                                                        | 35                      | 12667                 | 3042            | 7742                  | 366                   | 17                  | 22                      | 204                     | 8                             |
| Gauteng                                                       | 134                     | 121753                | 26513           | 88589                 | 3869                  | 693                 | 395                     | 604                     | 52                            |
| Private                                                       | 94                      | 70687                 | 13143           | 54809                 | 2146                  | 626                 | 333                     | 140                     | 29                            |
| Public                                                        | 40                      | 51066                 | 13370           | 33780                 | 1723                  | 67                  | 62                      | 464                     | 23                            |
| KwaZulu-Natal                                                 | 116                     | 63608                 | 13953           | 44409                 | 2583                  | 297                 | 129                     | 694                     | 43                            |
| Private                                                       | 46                      | 34652                 | 6210            | 26799                 | 1284                  | 275                 | 88                      | 221                     | 34                            |
| Public                                                        | 70                      | 28956                 | 7743            | 17610                 | 1299                  | 22                  | 41                      | 473                     | 9                             |
| Limpopo                                                       | 48                      | 16368                 | 4562            | 10984                 | 301                   | 33                  | 24                      | 109                     | 4                             |
| Private                                                       | 7                       | 7389                  | 1584            | 5559                  | 112                   | 20                  | 12                      | 4                       | 2                             |
| Public                                                        | 41                      | 8979                  | 2978            | 5425                  | 189                   | 13                  | 12                      | 105                     | 2                             |
| Mpumalanga                                                    | 40                      | 16903                 | 4058            | 12008                 | 419                   | 82                  | 47                      | 103                     | 2                             |
| Private                                                       | 9                       | 8987                  | 1455            | 7210                  | 244                   | 71                  | 37                      | 18                      | 1                             |
| Public                                                        | 31                      | 7916                  | 2603            | 4798                  | 175                   | 11                  | 10                      | 85                      | 1                             |
| North West                                                    | 31                      | 26443                 | 4083            | 19494                 | 801                   | 81                  | 62                      | 240                     | 15                            |
| Private                                                       | 13                      | 10438                 | 1490            | 8245                  | 285                   | 71                  | 52                      | 55                      | 7                             |
| Public                                                        | 18                      | 16005                 | 2593            | 11249                 | 516                   | 10                  | 10                      | 185                     | 8                             |
| Northern Cape                                                 | 35                      | 8933                  | 1985            | 6250                  | 212                   | 29                  | 28                      | 62                      | 2                             |
| Private                                                       | 6                       | 4344                  | 720             | 3316                  | 108                   | 23                  | 18                      | 2                       | 1                             |
| Public                                                        | 29                      | 4589                  | 1265            | 2934                  | 104                   | 6                   | 10                      | 60                      | 1                             |
| Western Cape                                                  | 101                     | 89562                 | 15594           | 70393                 | 3331                  | 414                 | 175                     | 68                      | 114                           |
| Private                                                       | 42                      | 30771                 | 5188            | 23993                 | 1417                  | 319                 | 175                     | 68                      | 29                            |
| Public                                                        | 59                      | 58791                 | 10406           | 46400                 | 1914                  | 95                  |                         |                         | 85                            |
| Total                                                         | 664                     | 405628                | 86903           | 292884                | 13250                 | 1811                | 1039                    | 2406                    | 280                           |

| Province                | Facilities<br>Reporting | Admissions<br>to Date | Died to<br>Date | Discharged<br>to date | Currently<br>Admitted | Currently<br>in ICU | Currently<br>Ventilated | Currently<br>Oxygenated | Admissions in<br>Previous Day |
|-------------------------|-------------------------|-----------------------|-----------------|-----------------------|-----------------------|---------------------|-------------------------|-------------------------|-------------------------------|
| Eastern Cape            | 18                      | 12231                 | 2898            | 8947                  | 321                   | 100                 | 26                      | 20                      | 1                             |
| Free State              | 20                      | 11069                 | 1960            | 8666                  | 292                   | 59                  | 44                      | 40                      | 1                             |
| Gauteng                 | 94                      | 70687                 | 13143           | 54809                 | 2146                  | 626                 | 333                     | 140                     | 2                             |
| KwaZulu-Natal           | 46                      | 34652                 | 6210            | 26799                 | 1284                  | 275                 | 88                      | 221                     | 3                             |
| Limpopo                 | 7                       | 7389                  | 1584            | 5559                  | 112                   | 20                  | 12                      | 4                       |                               |
| Mpumalanga              | 9                       | 8987                  | 1455            | 7210                  | 244                   | 71                  | 37                      | 18                      |                               |
| North West              | 13                      | 10438                 | 1490            | 8245                  | 285                   | 71                  | 52                      | 55                      |                               |
| Northern Cape           | 6                       | 4344                  | 720             | 3316                  | 108                   | 23                  | 18                      | 2                       |                               |
| Total                   | 255                     | 190568                | 34648           | 147544                | 6209                  | 1564                | 785                     | 568                     | 12                            |
| ary of reported COVID-1 |                         |                       |                 |                       |                       |                     |                         |                         |                               |