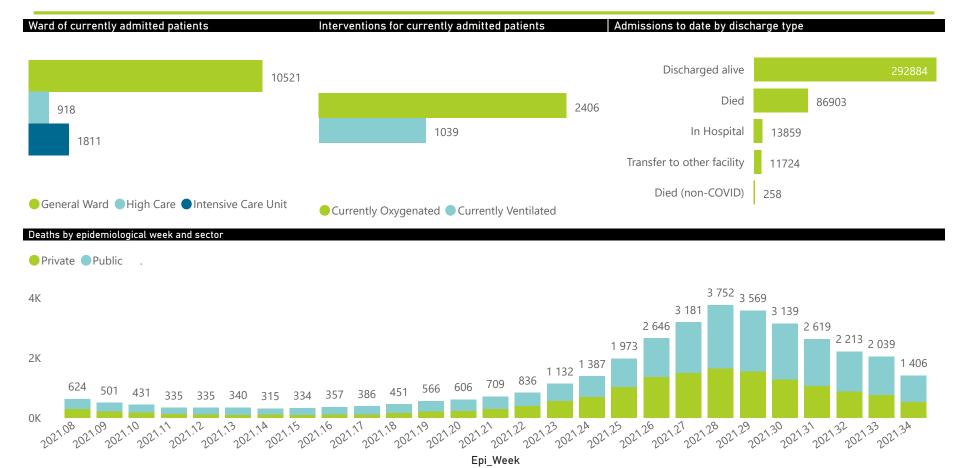

### NICD National COVID-19 Hospital Surveillance

National

The number of reported admissions may change day-to-day as enrolled facilities back-capture historical data.

The Western Cape government has been unable to provide daily data on patients who are on oxygen or ventilated.

# NICD National COVID-19 Hospital Surveillance

The number of reported admissions may change day-to-day as enrolled facilities back-capture historical data. The Western Cape government has been unable to provide daily data on patients who are on oxygen or ventilated. The data below refer to admitted patients who test positive for SARS-CoV-2 on PCR or antigen tests.

# NICD National COVID-19 Hospital Surveillance

The number of reported admissions may change day-to-day as enrolled facilities back-capture historical data.

The Western Cape government has been unable to provide daily data on patients who are on oxygen or ventilated.