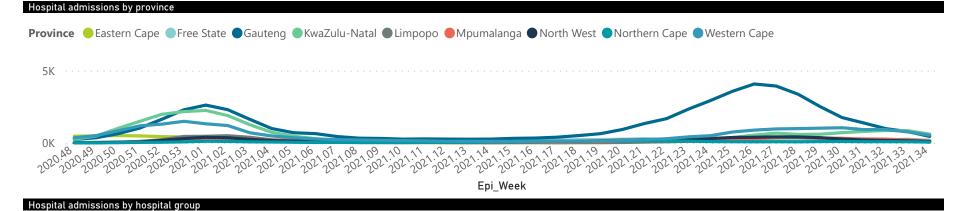

### NICD National COVID-19 Hospital Surveillance

National

The number of reported admissions may change day-to-day as enrolled facilities back-capture historical data.

The Western Cape government has been unable to provide daily data on patients who are on oxygen or ventilated.