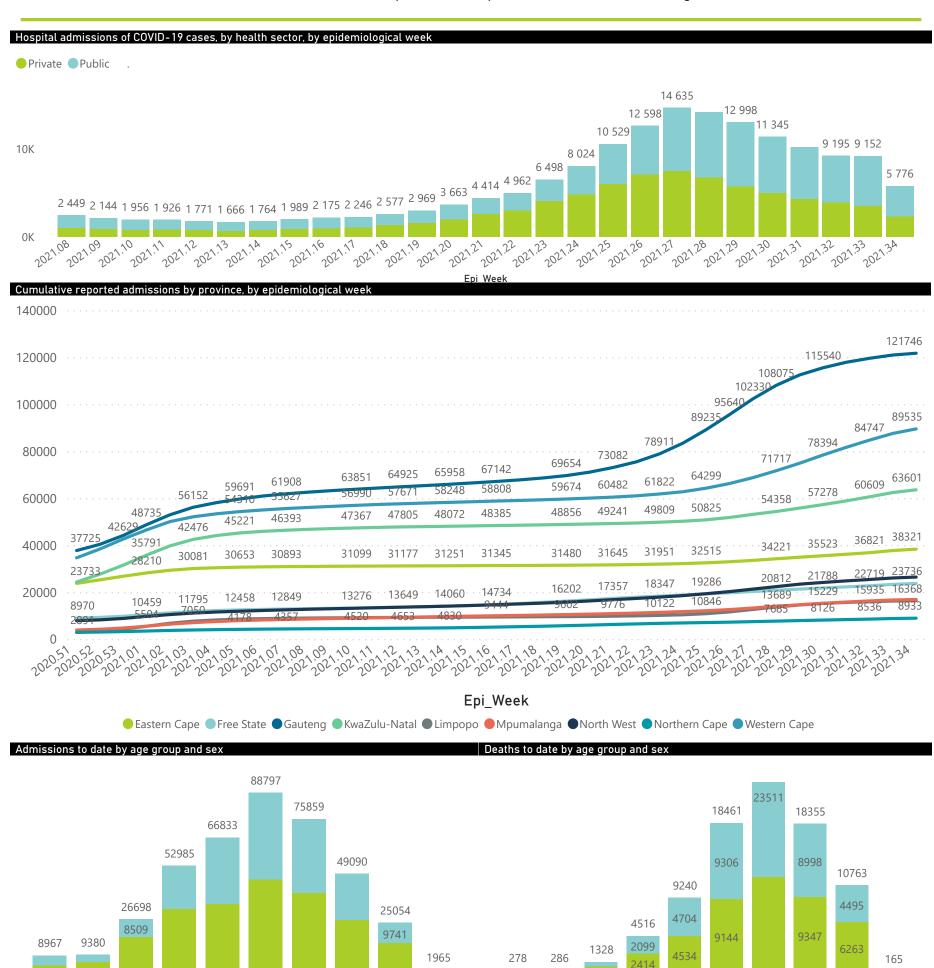

### NICD National COVID-19 Hospital Surveillance

National

The number of reported admissions may change day-to-day as enrolled facilities back-capture historical data.

The Western Cape government has been unable to provide daily data on patients who are on oxygen or ventilated.

# NICD National COVID-19 Hospital Surveillance

The number of reported admissions may change day-to-day as enrolled facilities back-capture historical data. The Western Cape government has been unable to provide daily data on patients who are on oxygen or ventilated. The data below refer to admitted patients who test positive for SARS-CoV-2 on PCR or antigen tests.

# NICD National COVID-19 Hospital Surveillance

The number of reported admissions may change day-to-day as enrolled facilities back-capture historical data.

The Western Cape government has been unable to provide daily data on patients who are on oxygen or ventilated.

The data below refer to admitted patients who test positive for SARS-CoV-2 on PCR or antigen tests.