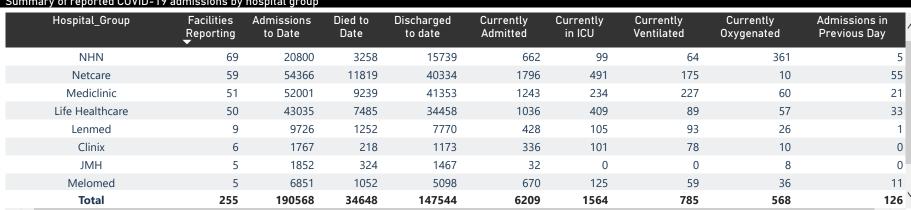

# NICD National COVID-19 Hospital Surveillance

The number of reported admissions may change day-to-day as enrolled facilities back-capture historical data. The Western Cape government has been unable to provide daily data on patients who are on oxygen or ventilated. The data below refer to admitted patients who test positive for SARS-CoV-2 on PCR or antigen tests.

The data below refer to admitted patients who test positive for SARS-CoV-2 on PCR or antigen tests.