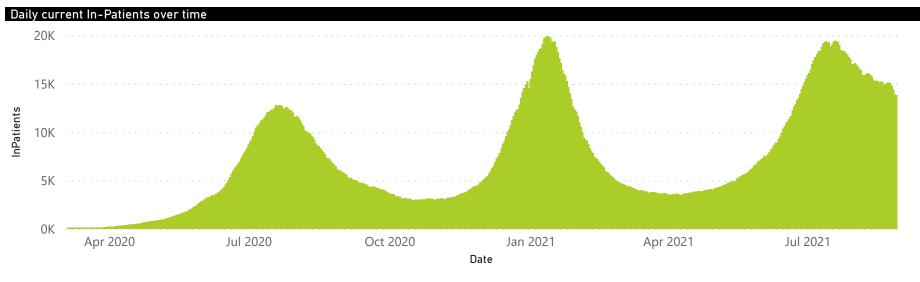

### NICD National COVID-19 Hospital Surveillance

National

The number of reported admissions may change day-to-day as enrolled facilities back-capture historical data.

The Western Cape government has been unable to provide daily data on patients who are on oxygen or ventilated.

# NICD National COVID-19 Hospital Surveillance

The number of reported admissions may change day-to-day as enrolled facilities back-capture historical data. The Western Cape government has been unable to provide daily data on patients who are on oxygen or ventilated. The data below refer to admitted patients who test positive for SARS-CoV-2 on PCR or antigen tests.

# NICD National COVID-19 Hospital Surveillance

The number of reported admissions may change day-to-day as enrolled facilities back-capture historical data.

The Western Cape government has been unable to provide daily data on patients who are on oxygen or ventilated.