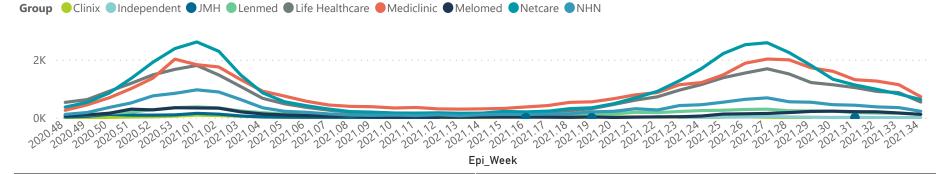

# NICD National COVID-19 Hospital Surveillance

Private

The number of reported admissions may change day-to-day as enrolled facilities back-capture historical data.

The data below refer to admitted patients who test positive for SARS-CoV-2 on PCR or antigen tests.