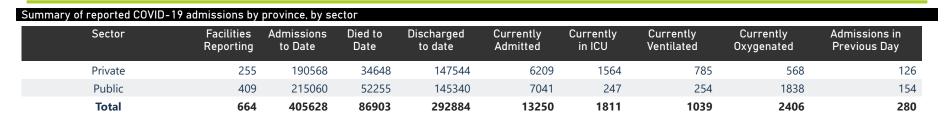

| ummary of reported COVID-19 admissions by province, by sector |                         |                       |                 |                       |                       |                     |                         |                         |                               |
|---------------------------------------------------------------|-------------------------|-----------------------|-----------------|-----------------------|-----------------------|---------------------|-------------------------|-------------------------|-------------------------------|
| Province                                                      | Facilities<br>Reporting | Admissions<br>to Date | Died to<br>Date | Discharged<br>to date | Currently<br>Admitted | Currently<br>in ICU | Currently<br>Ventilated | Currently<br>Oxygenated | Admissions in<br>Previous Day |
| Eastern Cape                                                  | 104                     | 38322                 | 11153           | 24349                 | 1076                  | 106                 | 113                     | 282                     | 28                            |
| Private                                                       | 18                      | 12231                 | 2898            | 8947                  | 321                   | 100                 | 26                      | 20                      | 11                            |
| Public                                                        | 86                      | 26091                 | 8255            | 15402                 | 755                   | 6                   | 87                      | 262                     | 17                            |
| Free State                                                    | 55                      | 23736                 | 5002            | 16408                 | 658                   | 76                  | 66                      | 244                     | 20                            |
| Private                                                       | 20                      | 11069                 | 1960            | 8666                  | 292                   | 59                  | 44                      | 40                      | 12                            |
| Public                                                        | 35                      | 12667                 | 3042            | 7742                  | 366                   | 17                  | 22                      | 204                     | 8                             |
| Gauteng                                                       | 134                     | 121753                | 26513           | 88589                 | 3869                  | 693                 | 395                     | 604                     | 52                            |
| Private                                                       | 94                      | 70687                 | 13143           | 54809                 | 2146                  | 626                 | 333                     | 140                     | 29                            |
| Public                                                        | 40                      | 51066                 | 13370           | 33780                 | 1723                  | 67                  | 62                      | 464                     | 23                            |
| KwaZulu-Natal                                                 | 116                     | 63608                 | 13953           | 44409                 | 2583                  | 297                 | 129                     | 694                     | 43                            |
| Private                                                       | 46                      | 34652                 | 6210            | 26799                 | 1284                  | 275                 | 88                      | 221                     | 34                            |
| Public                                                        | 70                      | 28956                 | 7743            | 17610                 | 1299                  | 22                  | 41                      | 473                     | 9                             |
| Limpopo                                                       | 48                      | 16368                 | 4562            | 10984                 | 301                   | 33                  | 24                      | 109                     | 4                             |
| Private                                                       | 7                       | 7389                  | 1584            | 5559                  | 112                   | 20                  | 12                      | 4                       | 2                             |
| Public                                                        | 41                      | 8979                  | 2978            | 5425                  | 189                   | 13                  | 12                      | 105                     | 2                             |
| Mpumalanga                                                    | 40                      | 16903                 | 4058            | 12008                 | 419                   | 82                  | 47                      | 103                     | 2                             |
| Private                                                       | 9                       | 8987                  | 1455            | 7210                  | 244                   | 71                  | 37                      | 18                      | 1                             |
| Public                                                        | 31                      | 7916                  | 2603            | 4798                  | 175                   | 11                  | 10                      | 85                      | 1                             |
| North West                                                    | 31                      | 26443                 | 4083            | 19494                 | 801                   | 81                  | 62                      | 240                     | 15                            |
| Private                                                       | 13                      | 10438                 | 1490            | 8245                  | 285                   | 71                  | 52                      | 55                      | 7                             |
| Public                                                        | 18                      | 16005                 | 2593            | 11249                 | 516                   | 10                  | 10                      | 185                     | 8                             |
| Northern Cape                                                 | 35                      | 8933                  | 1985            | 6250                  | 212                   | 29                  | 28                      | 62                      | 2                             |
| Private                                                       | 6                       | 4344                  | 720             | 3316                  | 108                   | 23                  | 18                      | 2                       | 1                             |
| Public                                                        | 29                      | 4589                  | 1265            | 2934                  | 104                   | 6                   | 10                      | 60                      | 1                             |
| Western Cape                                                  | 101                     | 89562                 | 15594           | 70393                 | 3331                  | 414                 | 175                     | 68                      | 114                           |
| Private                                                       | 42                      | 30771                 | 5188            | 23993                 | 1417                  | 319                 | 175                     | 68                      | 29                            |
| Public                                                        | 59                      | 58791                 | 10406           | 46400                 | 1914                  | 95                  |                         |                         | 85                            |
| Total                                                         | 664                     | 405628                | 86903           | 292884                | 13250                 | 1811                | 1039                    | 2406                    | 280                           |