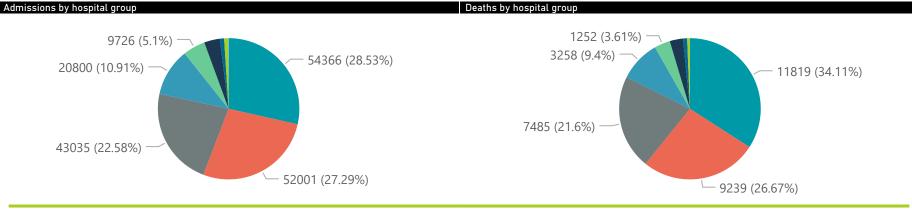

#### National

# NICD National COVID-19 Hospital Surveillance

The number of reported admissions may change day-to-day as enrolled facilities back-capture historical data.

The Western Cape government has been unable to provide daily data on patients who are on oxygen or ventilated.

The data below refer to admitted patients who test positive for SARS-CoV-2 on PCR or antigen tests.