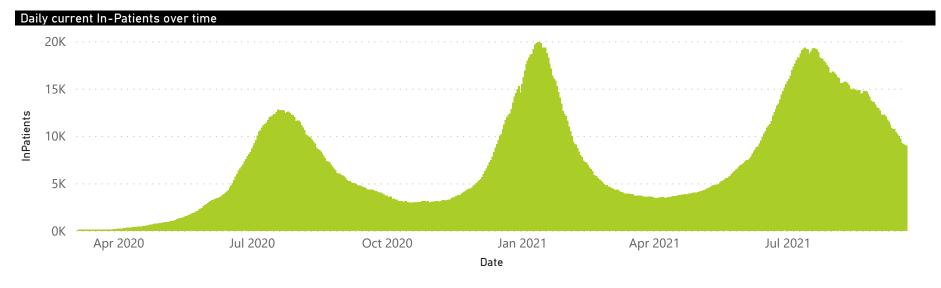

## NICD National COVID-19 Hospital Surveillance

National

The number of reported admissions may change day-to-day as enrolled facilities back-capture historical data.

The Western Cape government has been unable to provide daily data on patients who are on oxygen or ventilated.

The data below refer to admitted patients who test positive for SARS-CoV-2 on PCR or antigen tests.

NATIONAL INSTITUTE FOR COMMUNICABLE DISEASES

● Female ■ Male ■ Unknown

The number of reported admissions may change day-to-day as enrolled facilities back-capture historical data. The Western Cape government has been unable to provide daily data on patients who are on oxygen or ventilated.