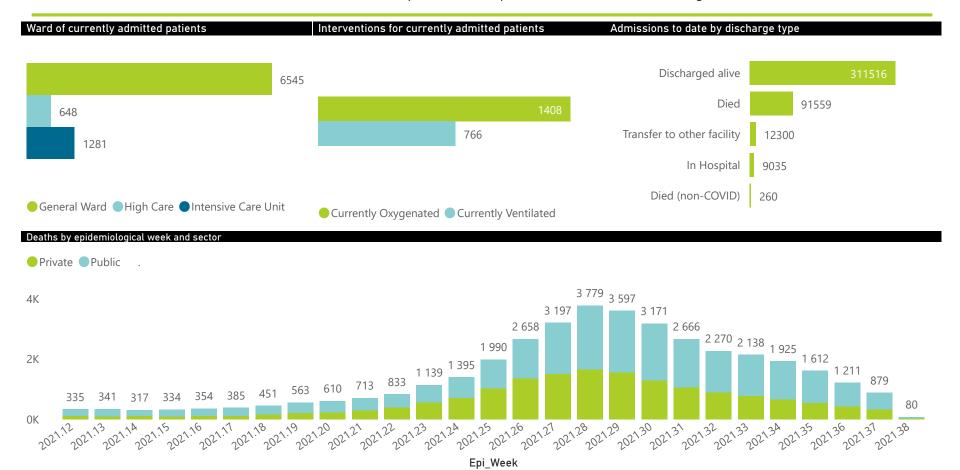

## NICD National COVID-19 Hospital Surveillance

National

The number of reported admissions may change day-to-day as enrolled facilities back-capture historical data.

The Western Cape government has been unable to provide daily data on patients who are on oxygen or ventilated.

The data below refer to admitted patients who test positive for SARS-CoV-2 on PCR or antigen tests.

NATIONAL INSTITUTE FOR COMMUNICABLE DISEASES

● Female ■ Male ■ Unknown

The number of reported admissions may change day-to-day as enrolled facilities back-capture historical data. The Western Cape government has been unable to provide daily data on patients who are on oxygen or ventilated.

The data below refer to admitted patients who test positive for SARS-CoV-2 on PCR or antigen tests.

| nary of reported COVID-1 |                         | province, by sect     | or              |                       |                       |                     |                         |                         |                               |
|--------------------------|-------------------------|-----------------------|-----------------|-----------------------|-----------------------|---------------------|-------------------------|-------------------------|-------------------------------|
| Province                 | Facilities<br>Reporting | Admissions<br>to Date | Died to<br>Date | Discharged<br>to date | Currently<br>Admitted | Currently<br>in ICU | Currently<br>Ventilated | Currently<br>Oxygenated | Admissions in<br>Previous Day |
| Eastern Cape             | 104                     | 40637                 | 11826           | 26078                 | 900                   | 97                  | 140                     | 222                     | 16                            |
| Private                  | 18                      | 12911                 | 3075            | 9526                  | 240                   | 92                  | 32                      | 10                      | 4                             |
| Public                   | 86                      | 27726                 | 8751            | 16552                 | 660                   | 5                   | 108                     | 212                     | 12                            |
| Free State               | 55                      | 25131                 | 5301            | 17614                 | 450                   | 58                  | 47                      | 186                     | 13                            |
| Private                  | 20                      | 11629                 | 2056            | 9232                  | 175                   | 48                  | 33                      | 23                      | 1                             |
| Public                   | 35                      | 13502                 | 3245            | 8382                  | 275                   | 10                  | 14                      | 163                     | 12                            |
| Gauteng                  | 134                     | 124318                | 27192           | 91833                 | 2397                  | 437                 | 223                     | 297                     | 21                            |
| Private                  | 94                      | 71770                 | 13456           | 56214                 | 1499                  | 397                 | 197                     | 89                      | 15                            |
| Public                   | 40                      | 52548                 | 13736           | 35619                 | 898                   | 40                  | 26                      | 208                     | 6                             |
| KwaZulu-Natal            | 116                     | 67474                 | 15028           | 48189                 | 1464                  | 212                 | 109                     | 344                     | 14                            |
| Private                  | 46                      | 36260                 | 6597            | 28609                 | 678                   | 193                 | 86                      | 89                      | 8                             |
| Public                   | 70                      | 31214                 | 8431            | 19580                 | 786                   | 19                  | 23                      | 255                     | 6                             |
| Limpopo                  | 48                      | 16958                 | 4733            | 11505                 | 174                   | 14                  | 9                       | 58                      | 4                             |
| Private                  | 7                       | 7562                  | 1617            | 5738                  | 71                    | 10                  | 5                       | 1                       | 1                             |
| Public                   | 41                      | 9396                  | 3116            | 5767                  | 103                   | 4                   | 4                       | 57                      | 3                             |
| Mpumalanga               | 40                      | 17809                 | 4292            | 12827                 | 245                   | 63                  | 39                      | 73                      | 2                             |
| Private                  | 9                       | 9359                  | 1534            | 7635                  | 109                   | 45                  | 23                      | 6                       | 0                             |
| Public                   | 31                      | 8450                  | 2758            | 5192                  | 136                   | 18                  | 16                      | 67                      | 2                             |
| North West               | 31                      | 27778                 | 4324            | 20881                 | 435                   | 60                  | 46                      | 139                     | 9                             |
| Private                  | 13                      | 10700                 | 1555            | 8525                  | 193                   | 56                  | 41                      | 28                      | 2                             |
| Public                   | 18                      | 17078                 | 2769            | 12356                 | 242                   | 4                   | 5                       | 111                     | 7                             |
| Northern Cape            | 35                      | 9362                  | 2138            | 6580                  | 164                   | 27                  | 24                      | 53                      | 9                             |
| Private                  | 6                       | 4549                  | 754             | 3508                  | 73                    | 22                  | 13                      | 6                       | 5                             |
| Public                   | 29                      | 4813                  | 1384            | 3072                  | 91                    | 5                   | 11                      | 47                      | 4                             |
| Western Cape             | 101                     | 95203                 | 16725           | 76009                 | 2245                  | 313                 | 129                     | 36                      | 24                            |
| Private                  | 42                      | 32147                 | 5524            | 25479                 | 996                   | 242                 | 129                     | 36                      | 5                             |
| Public                   | 59                      | 63056                 | 11201           | 50530                 | 1249                  | 71                  |                         |                         | 19                            |
| Total                    | 664                     | 424670                | 91559           | 311516                | 8474                  | 1281                | 766                     | 1408                    | 112                           |

The data below refer to admitted patients who test positive for SARS-CoV-2 on PCR or antigen tests.

NATIONAL INSTITUTE FOR COMMUNICABLE DISEASES
Division of the National Health Laboratory Service

| Summary of reported COVID-1 | l 9 admissions by       | province, by se       | ctor            |                       |                       |                     |                         |                         |                               |
|-----------------------------|-------------------------|-----------------------|-----------------|-----------------------|-----------------------|---------------------|-------------------------|-------------------------|-------------------------------|
| Sector                      | Facilities<br>Reporting | Admissions<br>to Date | Died to<br>Date | Discharged<br>to date | Currently<br>Admitted | Currently<br>in ICU | Currently<br>Ventilated | Currently<br>Oxygenated | Admissions in<br>Previous Day |
| Private                     | 255                     | 196887                | 36168           | 154466                | 4034                  | 1105                | 559                     | 288                     | 41                            |
| Public                      | 409                     | 227783                | 55391           | 157050                | 4440                  | 176                 | 207                     | 1120                    | 71                            |
| Total                       | 664                     | 424670                | 91559           | 311516                | 8474                  | 1281                | 766                     | 1408                    | 112                           |