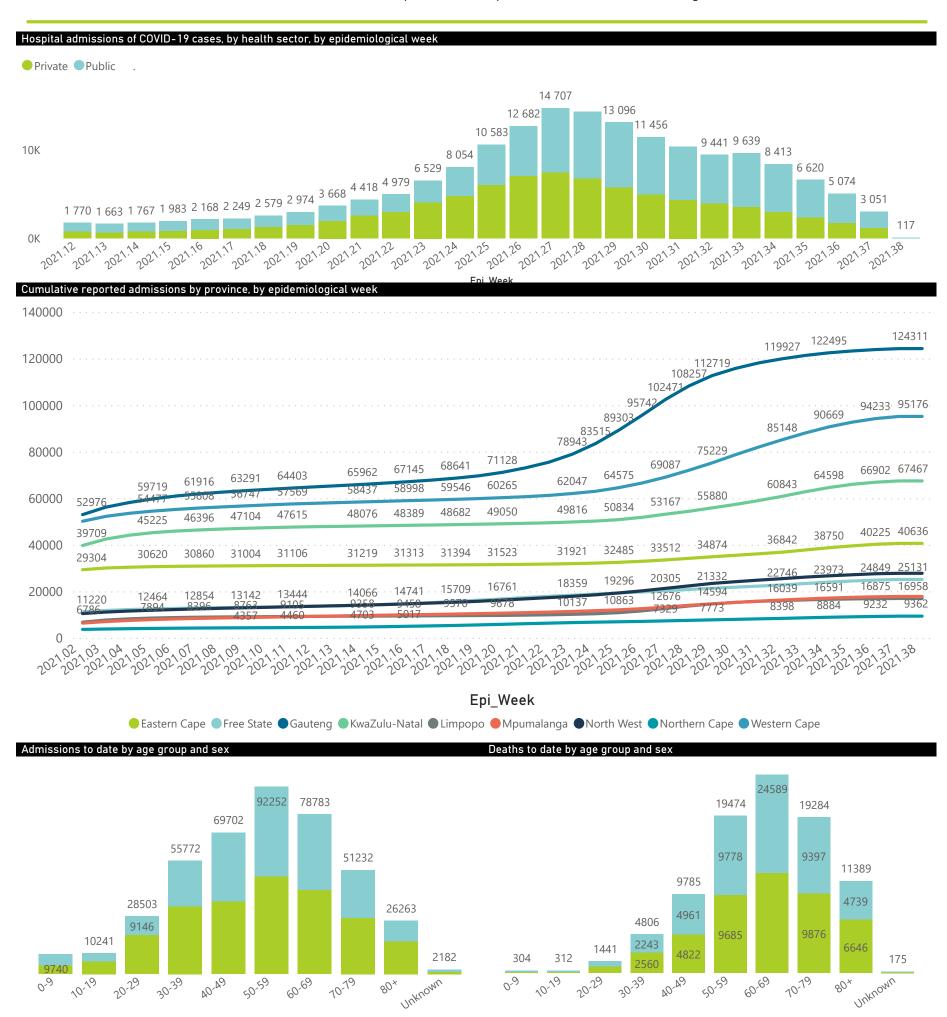

## NICD National COVID-19 Hospital Surveillance

National

The number of reported admissions may change day-to-day as enrolled facilities back-capture historical data.

The Western Cape government has been unable to provide daily data on patients who are on oxygen or ventilated.

The data below refer to admitted patients who test positive for SARS-CoV-2 on PCR or antigen tests.

NATIONAL INSTITUTE FOR COMMUNICABLE DISEASES

● Female ■ Male ■ Unknown

The number of reported admissions may change day-to-day as enrolled facilities back-capture historical data. The Western Cape government has been unable to provide daily data on patients who are on oxygen or ventilated.