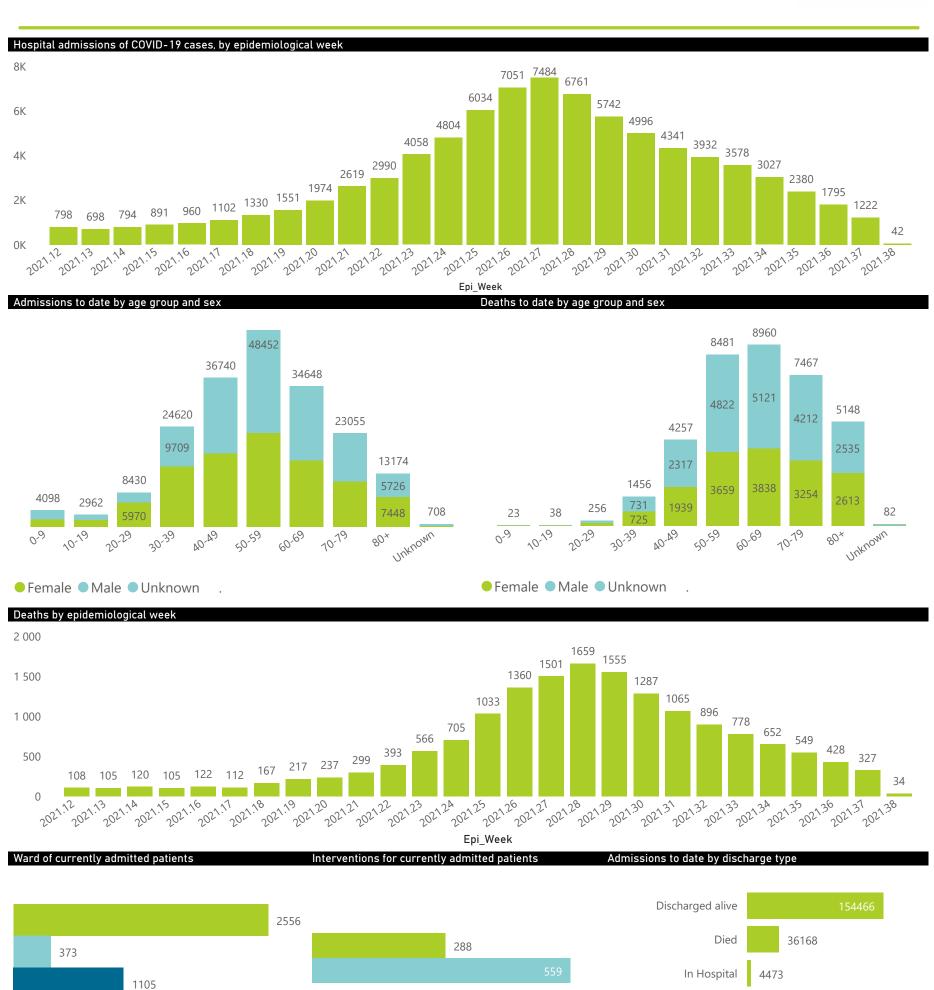

## NICD National COVID-19 Hospital Surveillance

Private

General WardHigh CareIntensive Care Unit

The number of reported admissions may change day-to-day as enrolled facilities back-capture historical data.

The data below refer to admitted patients who test positive for SARS-CoV-2 on PCR or antigen tests.

Currently OxygenatedCurrently Ventilated

Transfer to other facility

Died (non-COVID)

1752

28