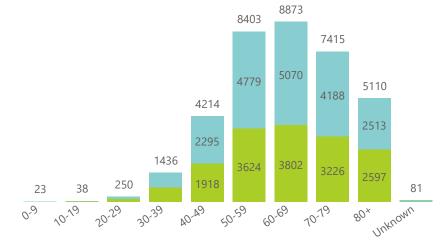

NATIONAL INSTITUTE FOR COMMUNICABLE DISEASES

Deaths to date by age group and sex

Female Male Unknown

Female Male Unknown