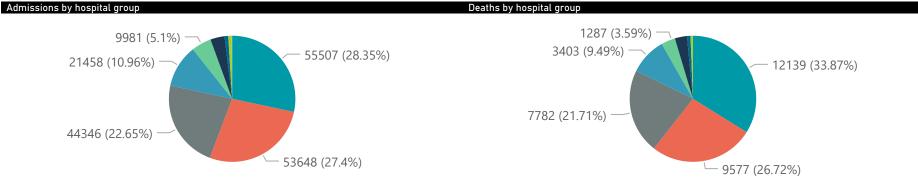

#### Summary of reported COVID-19 admissions by hospital group

| Hospital_Group  | Facilities<br>Reporting<br>▼ | Admissions<br>to Date | Died to<br>Date | Discharged<br>to date | Currently<br>Admitted | Currently<br>in ICU | Currently<br>Ventilated | Currently<br>Oxygenated | Admissions in<br>Previous Day |
|-----------------|------------------------------|-----------------------|-----------------|-----------------------|-----------------------|---------------------|-------------------------|-------------------------|-------------------------------|
| NHN             | 69                           | 21458                 | 3403            | 16488                 | 394                   | 72                  | 54                      | 195                     | 8                             |
| Netcare         | 59                           | 55507                 | 12139           | 41570                 | 1370                  | 352                 | 125                     | 16                      | 32                            |
| Mediclinic      | 51                           | 53648                 | 9577            | 43063                 | 842                   | 253                 | 186                     | 63                      | 30                            |
| Life Healthcare | 50                           | 44346                 | 7782            | 35818                 | 691                   | 287                 | 54                      | 68                      | 32                            |
| Lenmed          | 9                            | 9981                  | 1287            | 8018                  | 389                   | 103                 | 86                      | 23                      | 7                             |
| Clinix          | 6                            | 1765                  | 220             | 1176                  | 329                   | 98                  | 76                      | 9                       | 0                             |
| JMH             | 5                            | 1852                  | 324             | 1467                  | 32                    | 0                   | 0                       | 8                       | 0                             |
| Melomed         | 5                            | 7097                  | 1110            | 5360                  | 595                   | 106                 | 53                      | 28                      | 15                            |
| Independent     | 1                            | 172                   | 1               | 158                   | 1                     | 0                   | 0                       | 0                       | 0                             |
| Total           | 255                          | 195826                | 35843           | 153118                | 4643                  | 1271                | 634                     | 410                     | 124                           |