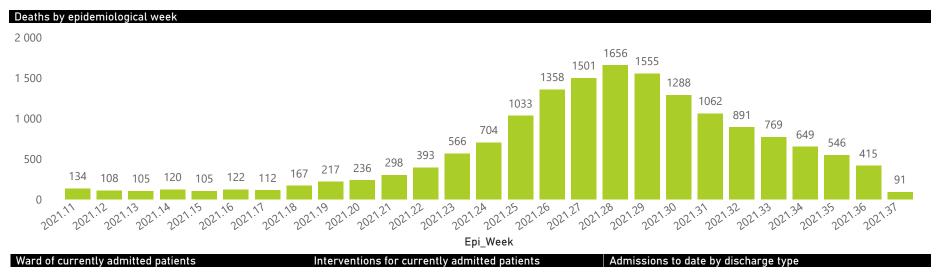

| 1385                    | 199                           |  |
| Total                                                          | 664                     | 421401                | 90681           | 307758                | 9947                  | 1490                | 871                     | 1795                    | 323                           |  |





Tuesday, 14 September 2021

## NICD National COVID-19 Hospital Surveillance

Private



The number of reported admissions may change day-to-day as enrolled facilities back-capture historical data. The data below refer to admitted patients who test positive for SARS-CoV-2 on PCR or antigen tests.

NATIONAL INSTITUTE FOR COMMUNICABLE DISEASES





Deaths to date by age group and sex

Female Male Unknown



Female Male Unknown





# NICD National COVID-19 Hospital Surveillance

Private



The number of reported admissions may change day-to-day as enrolled facilities back-capture historical data. The data below refer to admitted patients who test positive for SARS-CoV-2 on PCR or antigen tests.

NATIONAL INSTITUTE FOR COMMUNICABLE DISEASES

| Summary of reported COVID-19 admissions by province |                         |                       |                 |                       |                       |                     |                         |                         |                               |
|-----------------------------------------------------|-------------------------|-----------------------|-----------------|-----------------------|-----------------------|---------------------|----------