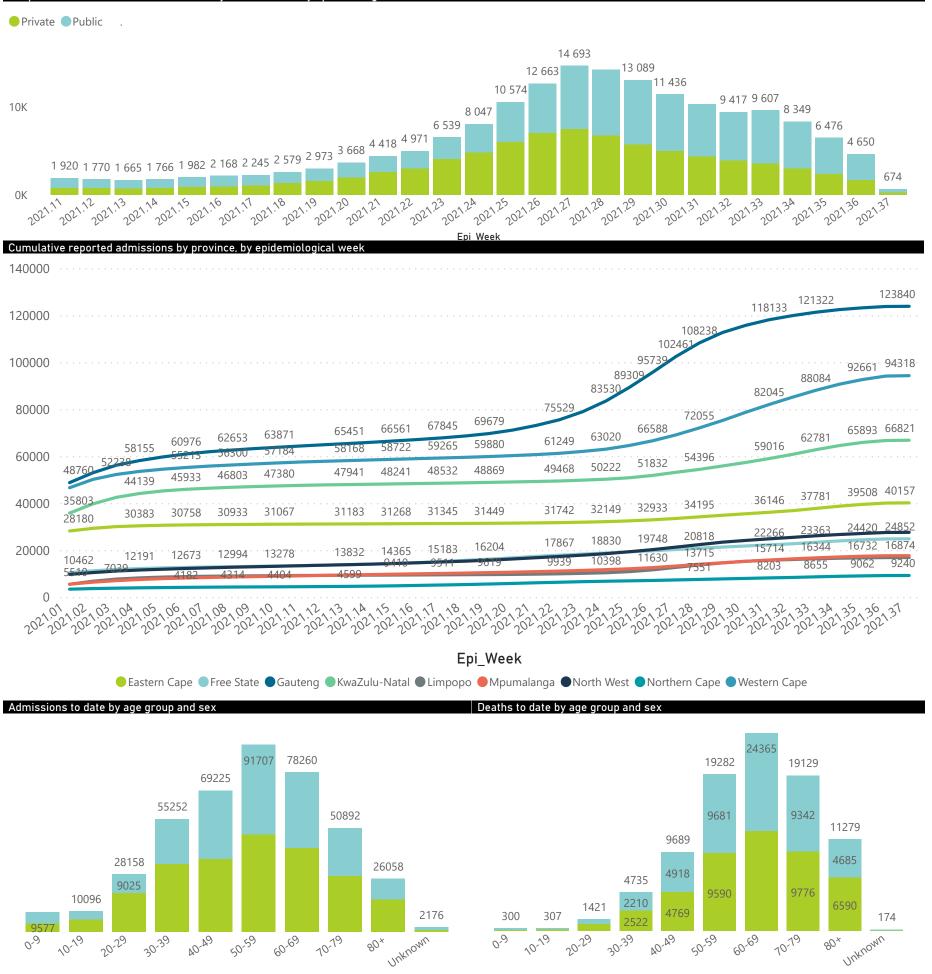

### NICD National COVID-19 Hospital Surveillance

National

The number of reported admissions may change day-to-day as enrolled facilities back-capture historical data. The Western Cape government has been unable to provide daily data on patients who are on oxygen or ventilated. The data below refer to admitted patients who test positive for SARS-CoV-2 on PCR or antigen tests.

#### Hospital admissions of COVID-19 cases, by health sector, by epidemiological week

Unknown

80×

0.9

30-39

10-19

0.9

Female Male Unknown

#### Admissions Currently in ICU Province Facilities Died to Discharged Currently Currently Reporting to Date Date to date Admitted Ventilated **Eastern Cape** Private Public **Free State** Private Public Conto E12

| Gauteng       | 134 | 123847 | 27082 | 91205  | 2690 | 512  | 267 | 344  | 37  |
|---------------|-----|--------|-------|--------|------|------|-----|------|-----|
| Private       | 94  | 71601  | 13403 | 55948  | 1655 | 457  | 235 | 105  | 19  |
| Public        | 40  | 52246  | 13679 | 35257  | 1035 | 55   | 32  | 239  | 18  |
| KwaZulu-Natal | 116 | 66828  | 14810 | 47355  | 1893 | 270  | 138 | 441  | 61  |
| Private       | 46  | 35996  | 6490  | 28286  | 849  | 243  | 99  | 114  | 33  |
| Public        | 70  | 30832  | 8320  | 19069  | 1044 | 27   | 39  | 327  | 28  |
| Limpopo       | 48  | 16874  | 4712  | 11425  | 197  | 19   | 14  | 66   | 13  |
| Private       | 7   | 7528   | 1611  | 5703   | 77   | 12   | 9   | 1    | 4   |
| Public        | 41  | 9346   | 3101  | 5722   | 120  | 7    | 5   | 65   | 9   |
| Mpumalanga    | 40  | 17655  | 4243  | 12654  | 314  | 67   | 36  | 99   | 6   |
| Private       | 9   | 9296   | 1520  | 7548   | 147  | 52   | 24  | 17   | 2   |
| Public        | 31  | 8359   | 2723  | 5106   | 167  | 15   | 12  | 82   | 4   |
| North West    | 31  | 27602  | 4289  | 20621  | 570  | 69   | 49  | 198  | 34  |
| Private       | 13  | 10657  | 1549  | 8475   | 208  | 60   | 38  | 36   | 5   |
| Public        | 18  | 16945  | 2740  | 12146  | 362  | 9    | 11  | 162  | 29  |
| Northern Cape | 35  | 9240   | 2101  | 6476   | 190  | 27   | 30  | 59   | 20  |
| Private       | 6   | 4498   | 742   | 3452   | 94   | 22   | 17  | 7    | 5   |
| Public        | 29  | 4742   | 1359  | 3024   | 96   | 5    | 13  | 52   | 15  |
| Western Cape  | 101 | 94345  | 16536 | 75011  | 2553 | 373  | 149 | 65   | 77  |
| Private       | 42  | 31930  | 5453  | 25214  | 1092 | 279  | 149 | 65   | 29  |
| Public        | 59  | 62415  | 11083 | 49797  | 1461 | 94   |     |      | 48  |
| Total         | 664 | 421401 | 90681 | 307758 | 9947 | 1490 | 871 | 1795 | 323 |

NATIONAL INSTITUTE FOR COMMUNICABLE DISEASES

| Summary of reported COVID-19 admissions by province, by sector |                         |                       |                 |                       |                       |                     |                         |                         |                               |  |
|----------------------------------------------------------------|-------------------------|-----------------------|-----------------|-----------------------|-----------------------|---------------------|-------------------------|-------------------------|-------------------------------|--|
| Sector                                                         | Facilities<br>Reporting | Admissions<br>to Date | Died to<br>Date | Discharged<br>to date | Currently<br>Admitted | Currently<br>in ICU | Currently<br>Ventilated | Currently<br>Oxygenated | Admissions in<br>Previous Day |  |
| Private                                                        | 255                     | 195826                | 35843           | 153118                | 4643                  | 1271                | 634                     | 410                     | 124                           |  |
| Public                                                         | 409                     | 225575                | 54838           | 154640                | 5304                  | 219                 | 237                     | 1385                    | 199                           |  |
| Total                                                          | 664                     | 421401                | 90681           | 307758                | 9947                  | 1490                | 871                     | 1795                    | 323                           |  |

NATIONAL INSTITUTE FOR COMMUNICABLE DISEASES

Deaths to date by age group and sex

Female Male Unknown

Female Male Unknown