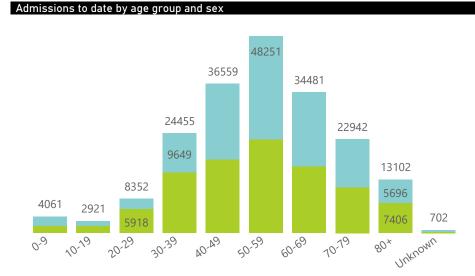

## NICD National COVID-19 Hospital Surveillance

Private

The number of reported admissions may change day-to-day as enrolled facilities back-capture historical data. The data below refer to admitted patients who test positive for SARS-CoV-2 on PCR or antigen tests.