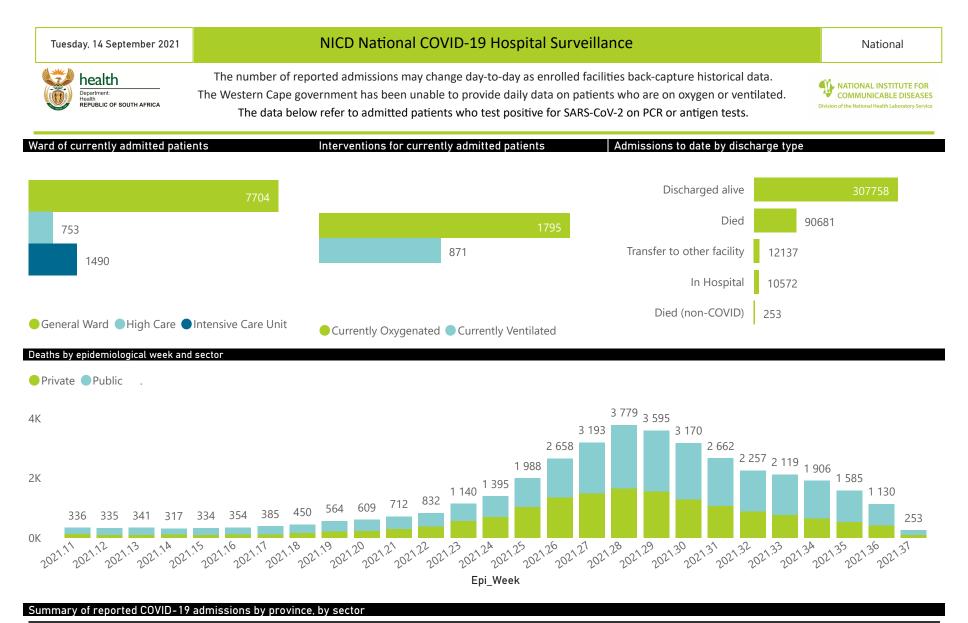

### NICD National COVID-19 Hospital Surveillance

National

The number of reported admissions may change day-to-day as enrolled facilities back-capture historical data. The Western Cape government has been unable to provide daily data on patients who are on oxygen or ventilated. The data below refer to admitted patients who test positive for SARS-CoV-2 on PCR or antigen tests.

Currently

Oxygenated

 Admissions in

**Previous Day** 

#### Admissions Currently in ICU Province Facilities Died to Discharged Currently Currently Reporting to Date Date to date Admitted Ventilated **Eastern Cape** Private Public **Free State** Private Public Conto E12

| Gauteng       | 134 | 123847 | 27082 | 91205  | 2690 | 512  | 267 | 344  | 37  |
|---------------|-----|--------|-------|--------|------|------|-----|------|-----|
| Private       | 94  | 71601  | 13403 | 55948  | 1655 | 457  | 235 | 105  | 19  |
| Public        | 40  | 52246  | 13679 | 35257  | 1035 | 55   | 32  | 239  | 18  |
| KwaZulu-Natal | 116 | 66828  | 14810 | 47355  | 1893 | 270  | 138 | 441  | 61  |
| Private       | 46  | 35996  | 6490  | 28286  | 849  | 243  | 99  | 114  | 33  |
| Public        | 70  | 30832  | 8320  | 19069  | 1044 | 27   | 39  | 327  | 28  |
| Limpopo       | 48  | 16874  | 4712  | 11425  | 197  | 19   | 14  | 66   | 13  |
| Private       | 7   | 7528   | 1611  | 5703   | 77   | 12   | 9   | 1    | 4   |
| Public        | 41  | 9346   | 3101  | 5722   | 120  | 7    | 5   | 65   | 9   |
| Mpumalanga    | 40  | 17655  | 4243  | 12654  | 314  | 67   | 36  | 99   | 6   |
| Private       | 9   | 9296   | 1520  | 7548   | 147  | 52   | 24  | 17   | 2   |
| Public        | 31  | 8359   | 2723  | 5106   | 167  | 15   | 12  | 82   | 4   |
| North West    | 31  | 27602  | 4289  | 20621  | 570  | 69   | 49  | 198  | 34  |
| Private       | 13  | 10657  | 1549  | 8475   | 208  | 60   | 38  | 36   | 5   |
| Public        | 18  | 16945  | 2740  | 12146  | 362  | 9    | 11  | 162  | 29  |
| Northern Cape | 35  | 9240   | 2101  | 6476   | 190  | 27   | 30  | 59   | 20  |
| Private       | 6   | 4498   | 742   | 3452   | 94   | 22   | 17  | 7    | 5   |
| Public        | 29  | 4742   | 1359  | 3024   | 96   | 5    | 13  | 52   | 15  |
| Western Cape  | 101 | 94345  | 16536 | 75011  | 2553 | 373  | 149 | 65   | 77  |
| Private       | 42  | 31930  | 5453  | 25214  | 1092 | 279  | 149 | 65   | 29  |
| Public        | 59  | 62415  | 11083 | 49797  | 1461 | 94   |     |      | 48  |
| Total         | 664 | 421401 | 90681 | 307758 | 9947 | 1490 | 871 | 1795 | 323 |

NATIONAL INSTITUTE FOR COMMUNICABLE DISEASES

| Summary of reported COVID-19 admissions by province, by sector |                         |                       |                 |                       |                       |                     |                         |                         |                               |  |
|----------------------------------------------------------------|-------------------------|-----------------------|-----------------|-----------------------|-----------------------|---------------------|-------------------------|-------------------------|-------------------------------|--|
| Sector                                                         | Facilities<br>Reporting | Admissions<br>to Date | Died to<br>Date | Discharged<br>to date | Currently<br>Admitted | Currently<br>in ICU | Currently<br>Ventilated | Currently<br>Oxygenated | Admissions in<br>Previous Day |  |
| Private                                                        | 255                     | 195826                | 35843           | 153118                | 4643                  | 1271                | 634                     | 410                     | 124                           |  |
| Public                                                         | 409                     | 225575                | 54838           | 154640                | 5304                  | 219                 | 237                     | 1385                    | 199                           |  |
| Total                                                          | 664                     | 421401                | 90681           | 307758                | 9947                  | 1490                | 871                     | 1795                    | 323                           |  |