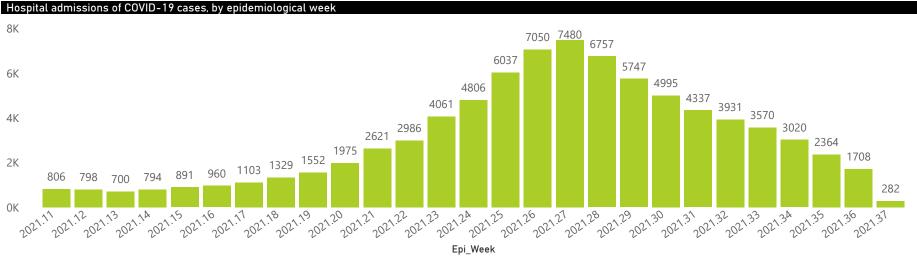

#### Hospital admissions of COVID-19 cases, by health sector, by epidemiological week

Unknown

80×

0.9

30-39

10-19

0.9

Female Male Unknown