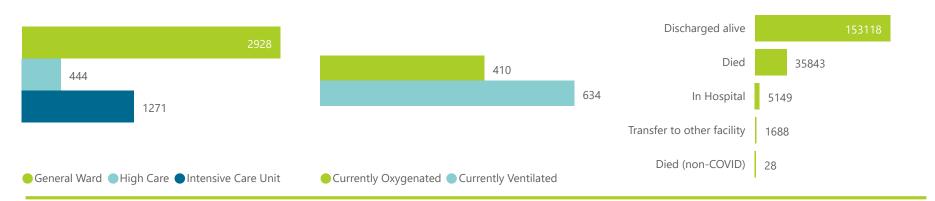

NATIONAL INSTITUTE FOR COMMUNICABLE DISEASES

| Summary of reported COVID-19 admissions by province, by sector |                         |                       |                 |                       |                       |                     |                         |                         |                               |  |
|----------------------------------------------------------------|-------------------------|-----------------------|-----------------|-----------------------|-----------------------|---------------------|-------------------------|-------------------------|-------------------------------|--|
| Sector                                                         | Facilities<br>Reporting | Admissions<br>to Date | Died to<br>Date | Discharged<br>to date | Currently<br>Admitted | Currently<br>in ICU | Currently<br>Ventilated | Currently<br>Oxygenated | Admissions in<br>Previous Day |  |
| Private                                                        | 255                     | 195826                | 35843           | 153118                | 4643                  | 1271                | 634                     | 410                     | 124                           |  |
| Public                                                         | 409                     | 225575                | 54838           | 154640                | 5304                  | 219                 | 237                     | 1385                    | 199                           |  |
| Total                                                          | 664                     | 421401                | 90681           | 307758                | 9947                  | 1490                | 871                     | 1795                    | 323                           |  |