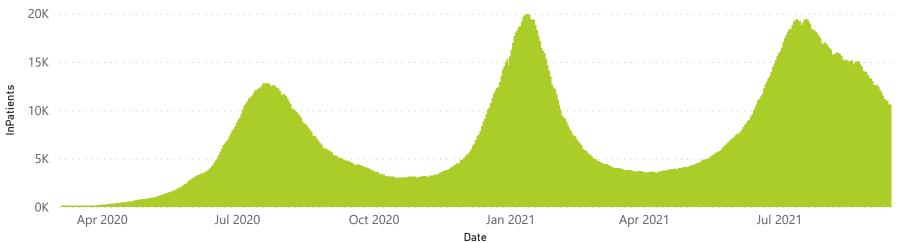

### NICD National COVID-19 Hospital Surveillance

National

The number of reported admissions may change day-to-day as enrolled facilities back-capture historical data. The Western Cape government has been unable to provide daily data on patients who are on oxygen or ventilated. The data below refer to admitted patients who test positive for SARS-CoV-2 on PCR or antigen tests.