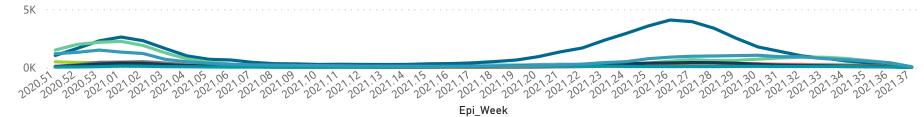

| 595                   | 106                 | 53                      | 28                      | 15                            |
| Independent     | 1                            | 172                   | 1               | 158                   | 1                     | 0                   | 0                       | 0                       | 0                             |
| Total           | 255                          | 195826                | 35843           | 153118                | 4643                  | 1271                | 634                     | 410                     | 124                           |

Hospital admissions by province

Province 😑 Eastern Cape 🔵 Free State 🔵 Gauteng 🔵 KwaZulu-Natal 🌑 Limpopo 🛑 Mpumalanga 🜑 North West 🜑 Northern Cape 🔵 Western Cape



Hospital admissions by hospital group