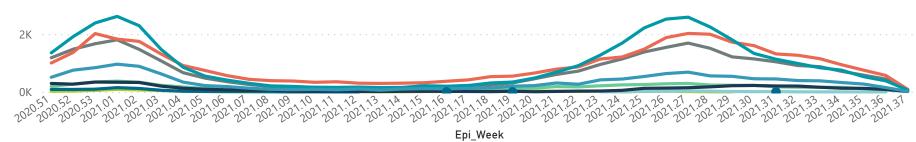

#### Hospital admissions of COVID-19 cases, by health sector, by epidemiological week

Unknown

80×

0.9

30-39

10-19

0.9

Female Male Unknown