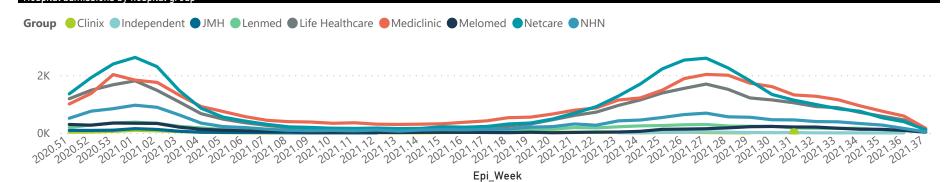

## NICD National COVID-19 Hospital Surveillance

Private

The number of reported admissions may change day-to-day as enrolled facilities back-capture historical data.

The data below refer to admitted patients who test positive for SARS-CoV-2 on PCR or antigen tests.

| Province                | Facilities              | Admissions            | Died to         | Discharged            | Currently             | Currently           | Currently               | Currently               | Admissions in                 |
|-------------------------|-------------------------|-----------------------|-----------------|-----------------------|-----------------------|---------------------|-------------------------|-------------------------|-------------------------------|
| Trovince                | Reporting               | to Date               | Date            | to date               | Admitted              | in ICU              | Ventilated              | Oxygenated              | Previous Day                  |
| Eastern Cape            | 18                      | 12814                 | 3046            | 9410                  | 288                   | 99                  | 25                      | 16                      |                               |
| Free State              | 20                      | 11555                 | 2040            | 9133                  | 219                   | 55                  | 36                      | 28                      |                               |
| Gauteng                 | 94                      | 71638                 | 13414           | 55999                 | 1633                  | 447                 | 223                     | 97                      |                               |
| KwaZulu-Natal           | 46                      | 36078                 | 6517            | 28376                 | 808                   | 230                 | 103                     | 106                     |                               |
| Limpopo                 | 7                       | 7538                  | 1615            | 5707                  | 79                    | 11                  | 6                       | 1                       |                               |
| Mpumalanga              | 9                       | 9300                  | 1522            | 7566                  | 131                   | 53                  | 22                      | 8                       |                               |
| North West              | 13                      | 10665                 | 1550            | 8491                  | 199                   | 61                  | 43                      | 28                      |                               |
| Northern Cape           | 6                       | 4515                  | 747             | 3464                  | 95                    | 21                  | 15                      | 4                       |                               |
| Western Cape            | 42                      | 31969                 | 5464            | 25269                 | 1067                  | 261                 | 141                     | 42                      |                               |
| Total                   | 255                     | 196072                | 35915           | 153415                | 4519                  | 1238                | 614                     | 330                     | 1                             |
| ary of reported COVID-1 | 9 admissions by         | hospital group        |                 |                       |                       |                     |                         |                         |                               |
| Hospital_Group          | Facilities<br>Reporting | Admissions<br>to Date | Died to<br>Date | Discharged<br>to date | Currently<br>Admitted | Currently<br>in ICU | Currently<br>Ventilated | Currently<br>Oxygenated | Admissions in<br>Previous Day |
| NHN                     | 69                      | 21488                 | 3414            | 16532                 | 369                   | 72                  | 53                      | 178                     |                               |
| Netcare                 | 60                      | 55566                 | 12156           | 41630                 | 1352                  | 337                 | 127                     | 10                      |                               |
| Mediclinic              | 51                      | 53736                 | 9603            | 43162                 | 805                   | 231                 | 170                     | 35                      |                               |
| Life Healthcare         | 50                      | 44390                 | 7795            | 35880                 | 663                   | 295                 | 53                      | 37                      |                               |
|                         | 9                       | 10008                 | 1294            | 8050                  | 377                   | 100                 | 83                      | 27                      |                               |