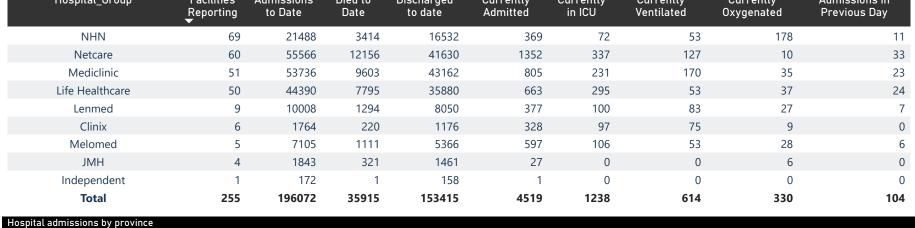

| Province                | Facilities              | Admissions            | Died to         | Discharged            | Currently             | Currently           | Currently               | Currently               | Admissions in                 |
|-------------------------|-------------------------|-----------------------|-----------------|-----------------------|-----------------------|---------------------|-------------------------|-------------------------|-------------------------------|
| Trovince                | Reporting               | to Date               | Date            | to date               | Admitted              | in ICU              | Ventilated              | Oxygenated              | Previous Day                  |
| Eastern Cape            | 18                      | 12814                 | 3046            | 9410                  | 288                   | 99                  | 25                      | 16                      |                               |
| Free State              | 20                      | 11555                 | 2040            | 9133                  | 219                   | 55                  | 36                      | 28                      |                               |
| Gauteng                 | 94                      | 71638                 | 13414           | 55999                 | 1633                  | 447                 | 223                     | 97                      |                               |
| KwaZulu-Natal           | 46                      | 36078                 | 6517            | 28376                 | 808                   | 230                 | 103                     | 106                     |                               |
| Limpopo                 | 7                       | 7538                  | 1615            | 5707                  | 79                    | 11                  | 6                       | 1                       |                               |
| Mpumalanga              | 9                       | 9300                  | 1522            | 7566                  | 131                   | 53                  | 22                      | 8                       |                               |
| North West              | 13                      | 10665                 | 1550            | 8491                  | 199                   | 61                  | 43                      | 28                      |                               |
| Northern Cape           | 6                       | 4515                  | 747             | 3464                  | 95                    | 21                  | 15                      | 4                       |                               |
| Western Cape            | 42                      | 31969                 | 5464            | 25269                 | 1067                  | 261                 | 141                     | 42                      |                               |
| Total                   | 255                     | 196072                | 35915           | 153415                | 4519                  | 1238                | 614                     | 330                     | 1                             |
| ary of reported COVID-1 | 9 admissions by         | hospital group        |                 |                       |                       |                     |                         |                         |                               |
| Hospital_Group          | Facilities<br>Reporting | Admissions<br>to Date | Died to<br>Date | Discharged<br>to date | Currently<br>Admitted | Currently<br>in ICU | Currently<br>Ventilated | Currently<br>Oxygenated | Admissions in<br>Previous Day |
| NHN                     | 69                      | 21488                 | 3414            | 16532                 | 369                   | 72                  | 53                      | 178                     |                               |
| Netcare                 | 60                      | 55566                 | 12156           | 41630                 | 1352                  | 337                 | 127                     | 10                      |                               |
| Mediclinic              | 51                      | 53736                 | 9603            | 43162                 | 805                   | 231                 | 170                     | 35                      |                               |
| Life Healthcare         | 50                      | 44390                 | 7795            | 35880                 | 663                   | 295                 | 53                      | 37                      |                               |
|                         | 9                       | 10008                 | 1294            | 8050                  | 377                   | 100                 | 83                      | 27                      |                               |