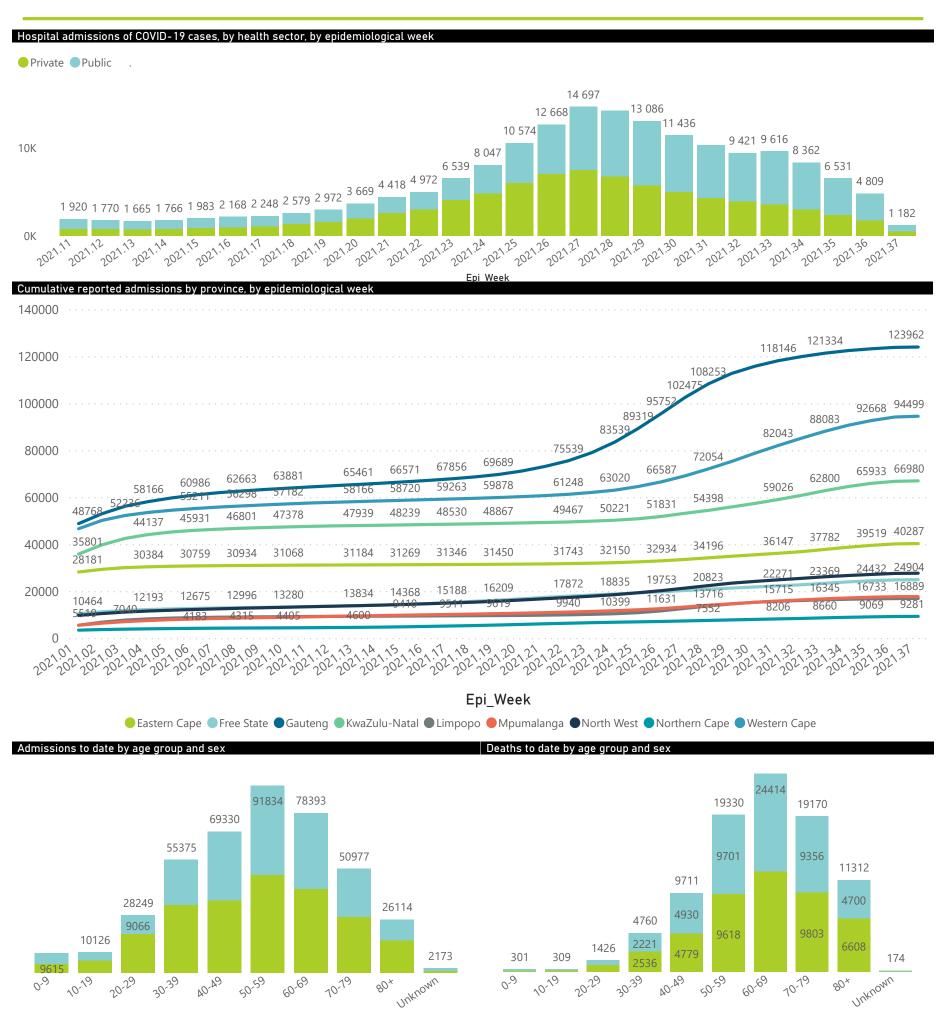

## NICD National COVID-19 Hospital Surveillance

National

The number of reported admissions may change day-to-day as enrolled facilities back-capture historical data.

The Western Cape government has been unable to provide daily data on patients who are on oxygen or ventilated.

The data below refer to admitted patients who test positive for SARS-CoV-2 on PCR or antigen tests.

NATIONAL INSTITUTE FOR COMMUNICABLE DISEASES

● Female ■ Male ■ Unknown

## NICD National COVID-19 Hospital Surveillance

National

The number of reported admissions may change day-to-day as enrolled facilities back-capture historical data. The Western Cape government has been unable to provide daily data on patients who are on oxygen or ventilated. The data below refer to admitted patients who test positive for SARS-CoV-2 on PCR or antigen tests.