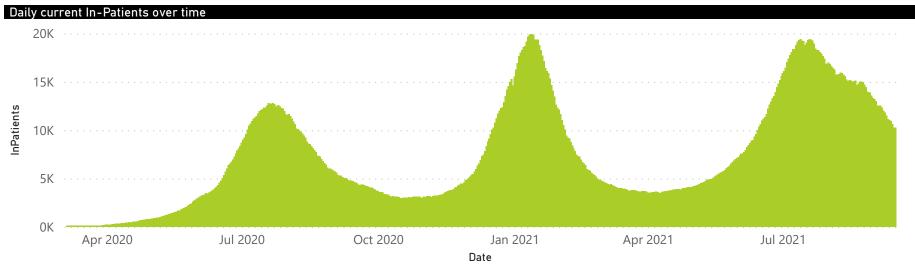

## NICD National COVID-19 Hospital Surveillance

National

The number of reported admissions may change day-to-day as enrolled facilities back-capture historical data.

The Western Cape government has been unable to provide daily data on patients who are on oxygen or ventilated.

The data below refer to admitted patients who test positive for SARS-CoV-2 on PCR or antigen tests.

NATIONAL INSTITUTE FOR COMMUNICABLE DISEASES

● Female ■ Male ■ Unknown

## NICD National COVID-19 Hospital Surveillance

National

The number of reported admissions may change day-to-day as enrolled facilities back-capture historical data. The Western Cape government has been unable to provide daily data on patients who are on oxygen or ventilated. The data below refer to admitted patients who test positive for SARS-CoV-2 on PCR or antigen tests.