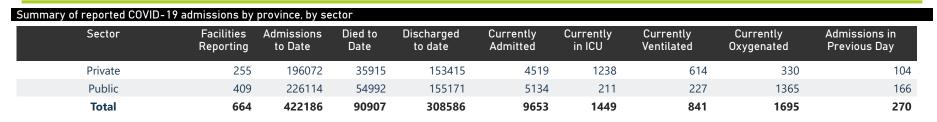

| Province      | Facilities<br>Reporting | Admissions<br>to Date | Died to<br>Date | Discharged<br>to date | Currently<br>Admitted | Currently<br>in ICU | Currently<br>Ventilated | Currently<br>Oxygenated | Admissions in<br>Previous Day |
|---------------|-------------------------|-----------------------|-----------------|-----------------------|-----------------------|---------------------|-------------------------|-------------------------|-------------------------------|
| Eastern Cape  | 104                     | 40288                 | 11707           | 25758                 | 1000                  | 105                 | 133                     | 280                     | 38                            |
| Private       | 18                      | 12814                 | 3046            | 9410                  | 288                   | 99                  | 25                      | 16                      | 13                            |
| Public        | 86                      | 27474                 | 8661            | 16348                 | 712                   | 6                   | 108                     | 264                     | 25                            |
| Free State    | 55                      | 24904                 | 5254            | 17387                 | 524                   | 61                  | 53                      | 206                     | 23                            |
| Private       | 20                      | 11555                 | 2040            | 9133                  | 219                   | 55                  | 36                      | 28                      | 4                             |
| Public        | 35                      | 13349                 | 3214            | 8254                  | 305                   | 6                   | 17                      | 178                     | 19                            |
| Gauteng       | 134                     | 123969                | 27110           | 91323                 | 2665                  | 506                 | 255                     | 341                     | 43                            |
| Private       | 94                      | 71638                 | 13414           | 55999                 | 1633                  | 447                 | 223                     | 97                      | 22                            |
| Public        | 40                      | 52331                 | 13696           | 35324                 | 1032                  | 59                  | 32                      | 244                     | 21                            |
| KwaZulu-Natal | 116                     | 66987                 | 14870           | 47546                 | 1791                  | 252                 | 138                     | 419                     | 58                            |
| Private       | 46                      | 36078                 | 6517            | 28376                 | 808                   | 230                 | 103                     | 106                     | 35                            |
| Public        | 70                      | 30909                 | 8353            | 19170                 | 983                   | 22                  | 35                      | 313                     | 23                            |
| Limpopo       | 48                      | 16889                 | 4719            | 11434                 | 196                   | 16                  | 10                      | 65                      | 7                             |
| Private       | 7                       | 7538                  | 1615            | 5707                  | 79                    | 11                  | 6                       | 1                       | 4                             |
| Public        | 41                      | 9351                  | 3104            | 5727                  | 117                   | 5                   | 4                       | 64                      | 3                             |
| Mpumalanga    | 40                      | 17690                 | 4257            | 12686                 | 303                   | 68                  | 33                      | 108                     | 4                             |
| Private       | 9                       | 9300                  | 1522            | 7566                  | 131                   | 53                  | 22                      | 8                       | 0                             |
| Public        | 31                      | 8390                  | 2735            | 5120                  | 172                   | 15                  | 11                      | 100                     | 4                             |
| North West    | 31                      | 27652                 | 4301            | 20699                 | 527                   | 67                  | 50                      | 181                     | 14                            |
| Private       | 13                      | 10665                 | 1550            | 8491                  | 199                   | 61                  | 43                      | 28                      | 4                             |
| Public        | 18                      | 16987                 | 2751            | 12208                 | 328                   | 6                   | 7                       | 153                     | 10                            |
| Northern Cape | 35                      | 9281                  | 2118            | 6508                  | 181                   | 26                  | 28                      | 53                      | 14                            |
| Private       | 6                       | 4515                  | 747             | 3464                  | 95                    | 21                  | 15                      | 4                       | 7                             |
| Public        | 29                      | 4766                  | 1371            | 3044                  | 86                    | 5                   | 13                      | 49                      | 7                             |
| Western Cape  | 101                     | 94526                 | 16571           | 75245                 | 2466                  | 348                 | 141                     | 42                      | 69                            |
| Private       | 42                      | 31969                 | 5464            | 25269                 | 1067                  | 261                 | 141                     | 42                      | 15                            |
| Public        | 59                      | 62557                 | 11107           | 49976                 | 1399                  | 87                  |                         |                         | 54                            |
| Total         | 664                     | 422186                | 90907           | 308586                | 9653                  | 1449                | 841                     | 1695                    | 270                           |