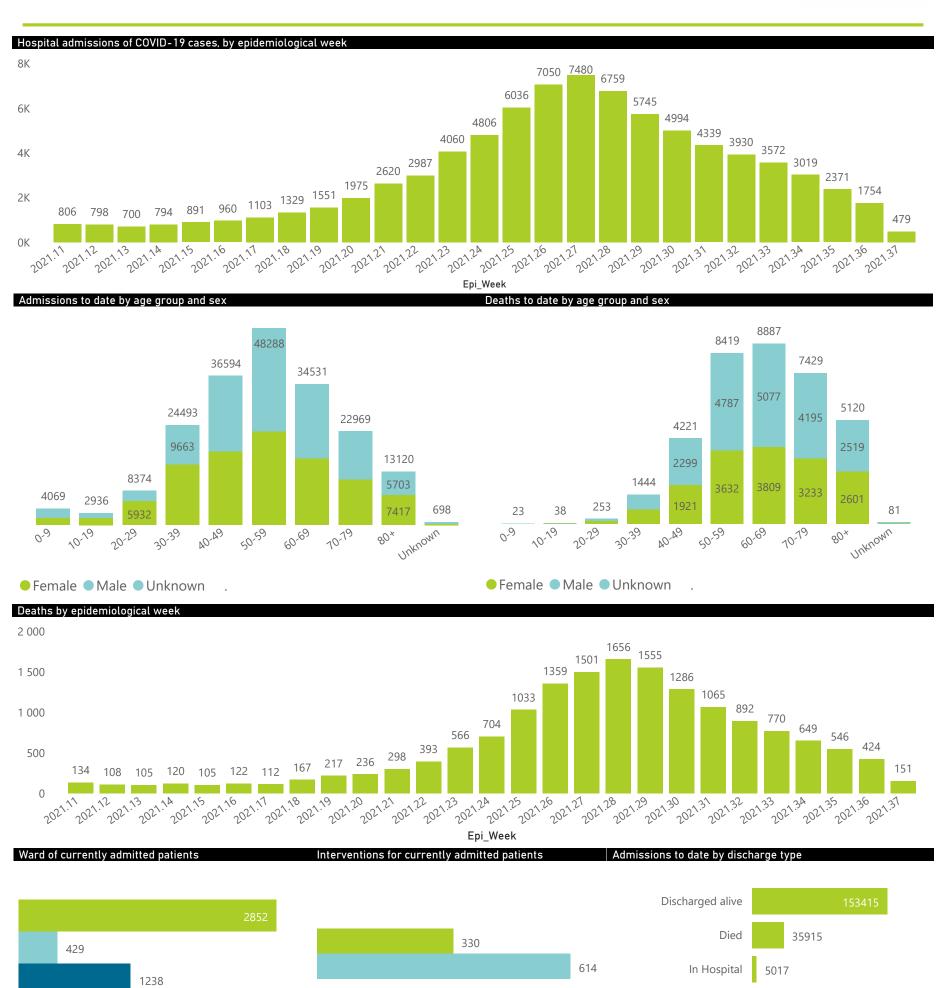

● Female ■ Male ■ Unknown

● General Ward ● High Care ● Intensive Care Unit

The number of reported admissions may change day-to-day as enrolled facilities back-capture historical data. The data below refer to admitted patients who test positive for SARS-CoV-2 on PCR or antigen tests.

Currently OxygenatedCurrently Ventilated

Transfer to other facility

Died (non-COVID)

1697

28