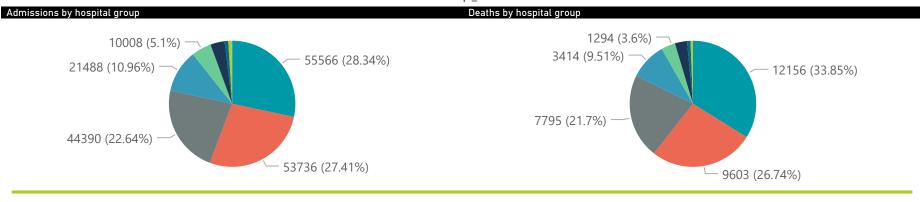

| Province                | Facilities              | Admissions            | Died to         | Discharged            | Currently             | Currently           | Currently               | Currently               | Admissions in                 |
|-------------------------|-------------------------|-----------------------|-----------------|-----------------------|-----------------------|---------------------|-------------------------|-------------------------|-------------------------------|
| Trovince                | Reporting               | to Date               | Date            | to date               | Admitted              | in ICU              | Ventilated              | Oxygenated              | Previous Day                  |
| Eastern Cape            | 18                      | 12814                 | 3046            | 9410                  | 288                   | 99                  | 25                      | 16                      |                               |
| Free State              | 20                      | 11555                 | 2040            | 9133                  | 219                   | 55                  | 36                      | 28                      |                               |
| Gauteng                 | 94                      | 71638                 | 13414           | 55999                 | 1633                  | 447                 | 223                     | 97                      |                               |
| KwaZulu-Natal           | 46                      | 36078                 | 6517            | 28376                 | 808                   | 230                 | 103                     | 106                     |                               |
| Limpopo                 | 7                       | 7538                  | 1615            | 5707                  | 79                    | 11                  | 6                       | 1                       |                               |
| Mpumalanga              | 9                       | 9300                  | 1522            | 7566                  | 131                   | 53                  | 22                      | 8                       |                               |
| North West              | 13                      | 10665                 | 1550            | 8491                  | 199                   | 61                  | 43                      | 28                      |                               |
| Northern Cape           | 6                       | 4515                  | 747             | 3464                  | 95                    | 21                  | 15                      | 4                       |                               |
| Western Cape            | 42                      | 31969                 | 5464            | 25269                 | 1067                  | 261                 | 141                     | 42                      |                               |
| Total                   | 255                     | 196072                | 35915           | 153415                | 4519                  | 1238                | 614                     | 330                     | 1                             |
| ary of reported COVID-1 | 9 admissions by         | hospital group        |                 |                       |                       |                     |                         |                         |                               |
| Hospital_Group          | Facilities<br>Reporting | Admissions<br>to Date | Died to<br>Date | Discharged<br>to date | Currently<br>Admitted | Currently<br>in ICU | Currently<br>Ventilated | Currently<br>Oxygenated | Admissions in<br>Previous Day |
| NHN                     | 69                      | 21488                 | 3414            | 16532                 | 369                   | 72                  | 53                      | 178                     |                               |
| Netcare                 | 60                      | 55566                 | 12156           | 41630                 | 1352                  | 337                 | 127                     | 10                      |                               |
| Mediclinic              | 51                      | 53736                 | 9603            | 43162                 | 805                   | 231                 | 170                     | 35                      |                               |
| Life Healthcare         | 50                      | 44390                 | 7795            | 35880                 | 663                   | 295                 | 53                      | 37                      |                               |
|                         | 9                       | 10008                 | 1294            | 8050                  | 377                   | 100                 | 83                      | 27                      |                               |