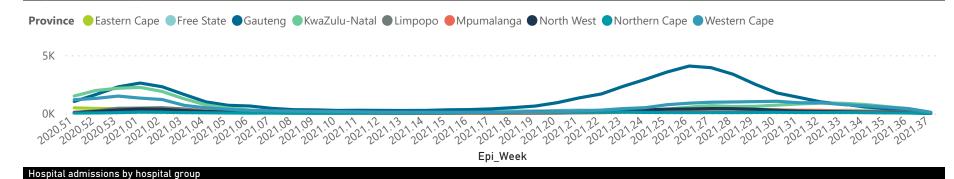

## NICD National COVID-19 Hospital Surveillance

National

The number of reported admissions may change day-to-day as enrolled facilities back-capture historical data.

The Western Cape government has been unable to provide daily data on patients who are on oxygen or ventilated.

## NICD National COVID-19 Hospital Surveillance

National

The number of reported admissions may change day-to-day as enrolled facilities back-capture historical data. The Western Cape government has been unable to provide daily data on patients who are on oxygen or ventilated. The data below refer to admitted patients who test positive for SARS-CoV-2 on PCR or antigen tests.