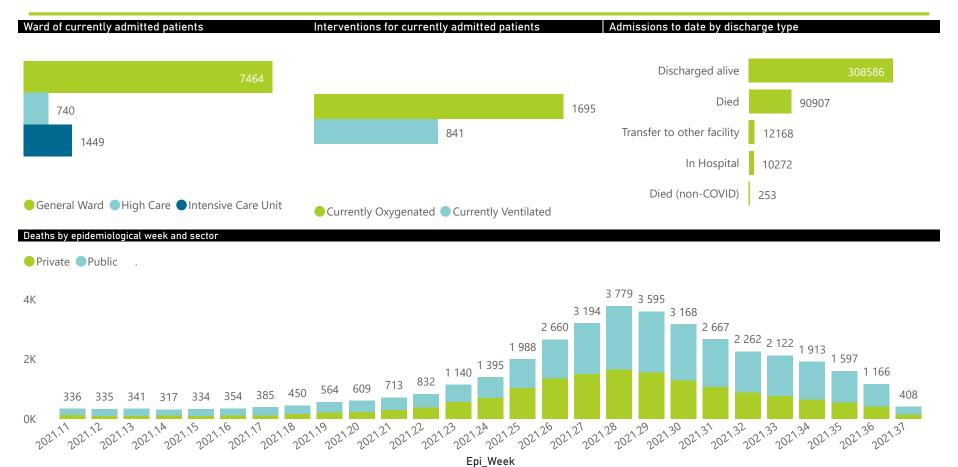

● General Ward ● High Care ● Intensive Care Unit

The number of reported admissions may change day-to-day as enrolled facilities back-capture historical data. The data below refer to admitted patients who test positive for SARS-CoV-2 on PCR or antigen tests.

Currently OxygenatedCurrently Ventilated

Transfer to other facility

Died (non-COVID)

1697

28