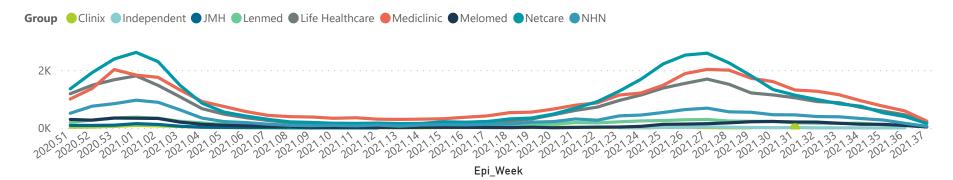

28

Hospital admissions by hospital group

The number of reported admissions may change day-to-day as enrolled facilities back-capture historical data.

|                    | Facilities<br>Reporting | Admissions<br>to Date | Died to<br>Date | Discharged<br>to date | Currently<br>Admitted | Currently<br>in ICU | Currently<br>Ventilated | Currently<br>Oxygenated | Admission<br>Previous [ |
|--------------------|-------------------------|-----------------------|-----------------|-----------------------|-----------------------|---------------------|-------------------------|-------------------------|-------------------------|
| Eastern Cape       | 18                      | 12850                 | 3050            | 9441                  | 289                   | 96                  | 37                      | 15                      |                         |
| Free State         | 20                      | 11571                 | 2044            | 9157                  | 204                   | 55                  | 36                      | 19                      |                         |
| Gauteng            | 94                      | 71684                 | 13425           | 56051                 | 1605                  | 426                 | 210                     | 94                      |                         |
| KwaZulu-Natal      | 46                      | 36133                 | 6539            | 28454                 | 765                   | 224                 | 100                     | 92                      |                         |
| Limpopo            | 7                       | 7544                  | 1615            | 5714                  | 79                    | 12                  | 5                       | 1                       |                         |
| Mpumalanga         | 9                       | 9319                  | 1523            | 7581                  | 134                   | 54                  | 24                      | 11                      |                         |
| North West         | 13                      | 10679                 | 1550            | 8500                  | 204                   | 62                  | 44                      | 29                      |                         |
| Northern Cape      | 6                       | 4526                  | 747             | 3475                  | 92                    | 19                  | 14                      | 5                       |                         |
| Western Cape       | 42                      | 32014                 | 5494            | 25333                 | 1040                  | 262                 | 136                     | 44                      |                         |
| Total              | 255                     | 196320                | 35987           | 153706                | 4412                  | 1210                | 606                     | 310                     |                         |
| Hospital_Group     | Facilities<br>Reporting | Admissions<br>to Date | Died to<br>Date | Discharged<br>to date | Currently<br>Admitted | Currently<br>in ICU | Currently<br>Ventilated | Currently<br>Oxygenated | Admission<br>Previous [ |
| NHN                | 69                      | 21516                 | 3422            | 16588                 | 330                   | 67                  | 49                      | 164                     |                         |
| Netcare            | 60                      | 55617                 | 12167           | 41683                 | 1339                  | 338                 | 135                     | 8                       |                         |
| Mediclinic         | 51                      | 53818                 | 9643            | 43261                 | 774                   | 223                 | 158                     | 36                      |                         |
| Life Healthcare    | 50                      | 44465                 | 7806            | 35942                 | 665                   | 285                 | 56                      | 38                      |                         |
| Lenmed             | 9                       | 10017                 | 1293            | 8066                  | 357                   | 98                  | 84                      | 22                      |                         |
| Clinix             | 6                       | 1761                  | 220             | 1175                  | 326                   | 95                  | 73                      | 9                       |                         |
| Melomed            | 5                       | 7111                  | 1114            | 5372                  | 593                   | 104                 | 51                      | 27                      |                         |
|                    | 4                       | 1843                  | 321             | 1461                  | 27                    | 0                   | 0                       | 6                       |                         |
| JMH                | 1                       | 172                   | 1               | 158                   | 1                     | 0                   | 0                       | 0                       |                         |
| JMH<br>Independent | ı                       |                       |                 |                       |                       |                     |                         |                         |                         |