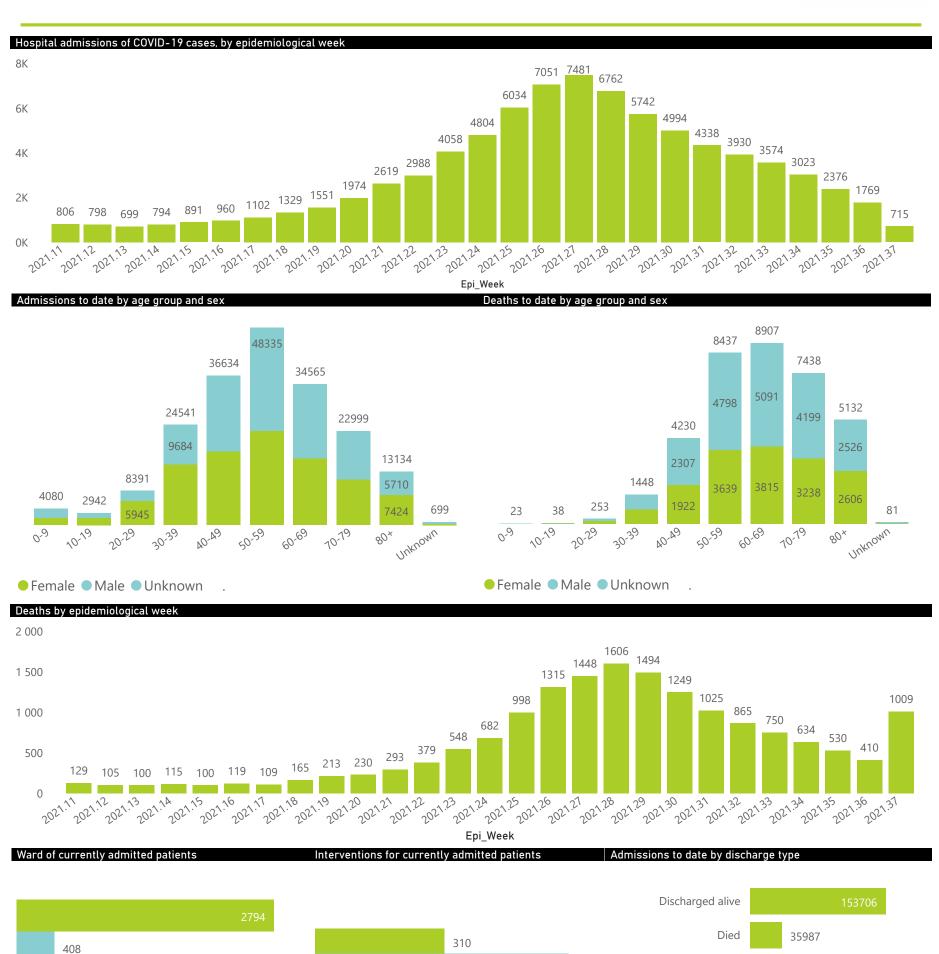

## NICD National COVID-19 Hospital Surveillance

National

The number of reported admissions may change day-to-day as enrolled facilities back-capture historical data.

The Western Cape government has been unable to provide daily data on patients who are on oxygen or ventilated.

The data below refer to admitted patients who test positive for SARS-CoV-2 on PCR or antigen tests.

NATIONAL INSTITUTE FOR COMMUNICABLE DISEASES

● Female ■ Male ■ Unknown

## NICD National COVID-19 Hospital Surveillance

National

The number of reported admissions may change day-to-day as enrolled facilities back-capture historical data. The Western Cape government has been unable to provide daily data on patients who are on oxygen or ventilated. The data below refer to admitted patients who test positive for SARS-CoV-2 on PCR or antigen tests.