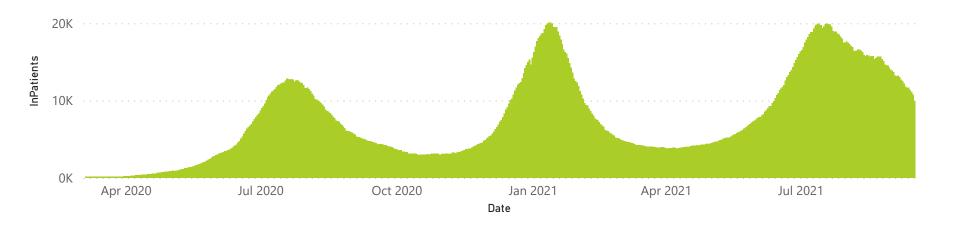

## NICD National COVID-19 Hospital Surveillance

National

The number of reported admissions may change day-to-day as enrolled facilities back-capture historical data.

The Western Cape government has been unable to provide daily data on patients who are on oxygen or ventilated.

The data below refer to admitted patients who test positive for SARS-CoV-2 on PCR or antigen tests.

NATIONAL INSTITUTE FOR COMMUNICABLE DISEASES

● Female ■ Male ■ Unknown

## NICD National COVID-19 Hospital Surveillance

National

The number of reported admissions may change day-to-day as enrolled facilities back-capture historical data. The Western Cape government has been unable to provide daily data on patients who are on oxygen or ventilated. The data below refer to admitted patients who test positive for SARS-CoV-2 on PCR or antigen tests.