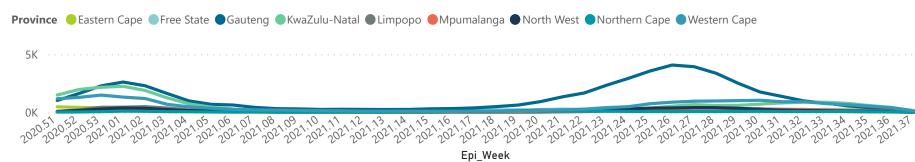

| Province             | Facilities<br>Reporting | Admissions<br>to Date | Died to<br>Date | Discharged<br>to date | Currently<br>Admitted | Currently<br>in ICU | Currently<br>Ventilated | Currently<br>Oxygenated | Admissions in<br>Previous Day |
|----------------------|-------------------------|-----------------------|-----------------|-----------------------|-----------------------|---------------------|-------------------------|-------------------------|-------------------------------|
| Eastern Cape         | 104                     | 40461                 | 11742           | 25848                 | 1042                  | 102                 | 146                     | 300                     | 37                            |
| Private              | 18                      | 12850                 | 3050            | 9441                  | 289                   | 96                  | 37                      | 15                      | 1                             |
| Public               | 86                      | 27611                 | 8692            | 16407                 | 753                   | 6                   | 109                     | 285                     | 2                             |
| Free State           | 55                      | 24976                 | 5269            | 17475                 | 477                   | 65                  | 53                      | 169                     | 3                             |
| Private              | 20                      | 11571                 | 2044            | 9157                  | 204                   | 55                  | 36                      | 19                      |                               |
| Public               | 35                      | 13405                 | 3225            | 8318                  | 273                   | 10                  | 17                      | 150                     | 2.5                           |
| Gauteng              | 134                     | 124100                | 27138           | 91448                 | 2629                  | 481                 | 239                     | 325                     | 36                            |
| Private              | 94                      | 71684                 | 13425           | 56051                 | 1605                  | 426                 | 210                     | 94                      | 16                            |
| Public               | 40                      | 52416                 | 13713           | 35397                 | 1024                  | 55                  | 29                      | 231                     | 20                            |
| KwaZulu-Natal        | 116                     | 67162                 | 14915           | 47815                 | 1651                  | 242                 | 132                     | 398                     | 6                             |
| Private              | 46                      | 36133                 | 6539            | 28454                 | 765                   | 224                 | 100                     | 92                      | 20                            |
| Public               | 70                      | 31029                 | 8376            | 19361                 | 886                   | 18                  | 32                      | 306                     | 3                             |
| Limpopo              | 48                      | 16901                 | 4720            | 11448                 | 193                   | 17                  | 10                      | 59                      |                               |
| Private              | 7                       | 7544                  | 1615            | 5714                  | 79                    | 12                  | 5                       | 1                       |                               |
| Public               | 41                      | 9357                  | 3105            | 5734                  | 114                   | 5                   | 5                       | 58                      |                               |
| Mpumalanga           | 40                      | 17716                 | 4262            | 12722                 | 288                   | 69                  | 45                      | 100                     | ;                             |
| Private              | 9                       | 9319                  | 1523            | 7581                  | 134                   | 54                  | 24                      | 11                      | :                             |
| Public               | 31                      | 8397                  | 2739            | 5141                  | 154                   | 15                  | 21                      | 89                      |                               |
| North West           | 31                      | 27690                 | 4301            | 20742                 | 517                   | 68                  | 52                      | 171                     | 2                             |
| Private              | 13                      | 10679                 | 1550            | 8500                  | 204                   | 62                  | 44                      | 29                      | 1                             |
| Public               | 18                      | 17011                 | 2751            | 12242                 | 313                   | 6                   | 8                       | 142                     | 1                             |
| <b>Northern Cape</b> | 35                      | 9300                  | 2119            | 6525                  | 179                   | 24                  | 30                      | 54                      | 1                             |
| Private              | 6                       | 4526                  | 747             | 3475                  | 92                    | 19                  | 14                      | 5                       |                               |
| Public               | 29                      | 4774                  | 1372            | 3050                  | 87                    | 5                   | 16                      | 49                      |                               |
| Western Cape         | 101                     | 94698                 | 16618           | 75451                 | 2408                  | 345                 | 136                     | 44                      | 6                             |
| Private              | 42                      | 32014                 | 5494            | 25333                 | 1040                  | 262                 | 136                     | 44                      | 1                             |
| Public               | 59                      | 62684                 | 11124           | 50118                 | 1368                  | 83                  |                         |                         | 4                             |
| Total                | 664                     | 423004                | 91084           | 309474                | 9384                  | 1413                | 843                     | 1620                    | 27!                           |