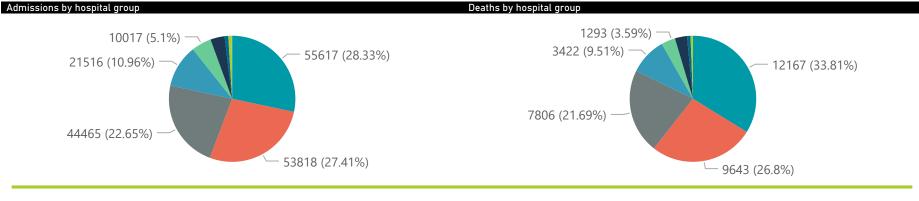

28

Hospital admissions by hospital group

The number of reported admissions may change day-to-day as enrolled facilities back-capture historical data.

|                    | Facilities<br>Reporting | Admissions<br>to Date | Died to<br>Date | Discharged<br>to date | Currently<br>Admitted | Currently<br>in ICU | Currently<br>Ventilated | Currently<br>Oxygenated | Admission<br>Previous [ |
|--------------------|-------------------------|-----------------------|-----------------|-----------------------|-----------------------|---------------------|-------------------------|-------------------------|-------------------------|
| Eastern Cape       | 18                      | 12850                 | 3050            | 9441                  | 289                   | 96                  | 37                      | 15                      |                         |
| Free State         | 20                      | 11571                 | 2044            | 9157                  | 204                   | 55                  | 36                      | 19                      |                         |
| Gauteng            | 94                      | 71684                 | 13425           | 56051                 | 1605                  | 426                 | 210                     | 94                      |                         |
| KwaZulu-Natal      | 46                      | 36133                 | 6539            | 28454                 | 765                   | 224                 | 100                     | 92                      |                         |
| Limpopo            | 7                       | 7544                  | 1615            | 5714                  | 79                    | 12                  | 5                       | 1                       |                         |
| Mpumalanga         | 9                       | 9319                  | 1523            | 7581                  | 134                   | 54                  | 24                      | 11                      |                         |
| North West         | 13                      | 10679                 | 1550            | 8500                  | 204                   | 62                  | 44                      | 29                      |                         |
| Northern Cape      | 6                       | 4526                  | 747             | 3475                  | 92                    | 19                  | 14                      | 5                       |                         |
| Western Cape       | 42                      | 32014                 | 5494            | 25333                 | 1040                  | 262                 | 136                     | 44                      |                         |
| Total              | 255                     | 196320                | 35987           | 153706                | 4412                  | 1210                | 606                     | 310                     |                         |
| Hospital_Group     | Facilities<br>Reporting | Admissions<br>to Date | Died to<br>Date | Discharged<br>to date | Currently<br>Admitted | Currently<br>in ICU | Currently<br>Ventilated | Currently<br>Oxygenated | Admission<br>Previous [ |
| NHN                | 69                      | 21516                 | 3422            | 16588                 | 330                   | 67                  | 49                      | 164                     |                         |
| Netcare            | 60                      | 55617                 | 12167           | 41683                 | 1339                  | 338                 | 135                     | 8                       |                         |
| Mediclinic         | 51                      | 53818                 | 9643            | 43261                 | 774                   | 223                 | 158                     | 36                      |                         |
| Life Healthcare    | 50                      | 44465                 | 7806            | 35942                 | 665                   | 285                 | 56                      | 38                      |                         |
| Lenmed             | 9                       | 10017                 | 1293            | 8066                  | 357                   | 98                  | 84                      | 22                      |                         |
| Clinix             | 6                       | 1761                  | 220             | 1175                  | 326                   | 95                  | 73                      | 9                       |                         |
| Melomed            | 5                       | 7111                  | 1114            | 5372                  | 593                   | 104                 | 51                      | 27                      |                         |
|                    | 4                       | 1843                  | 321             | 1461                  | 27                    | 0                   | 0                       | 6                       |                         |
| JMH                | 1                       | 172                   | 1               | 158                   | 1                     | 0                   | 0                       | 0                       |                         |
| JMH<br>Independent | ı                       |                       |                 |                       |                       |                     |                         |                         |                         |