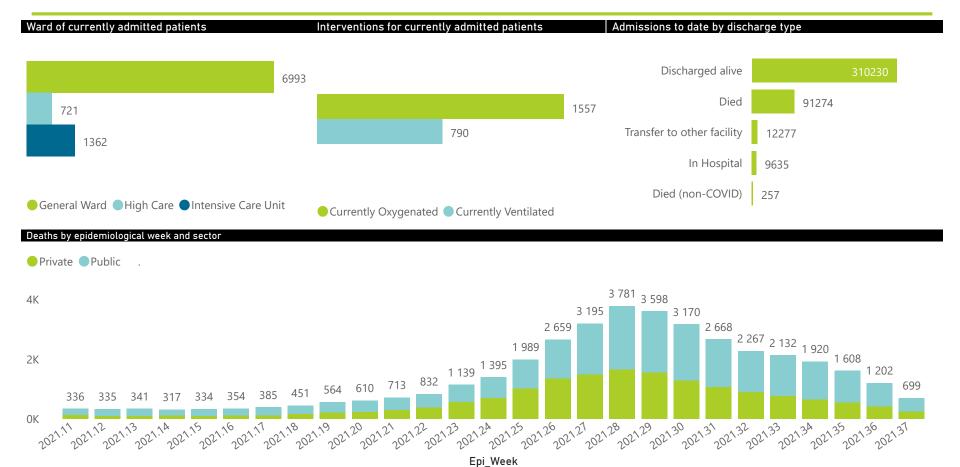

| Province      | Facilities<br>Reporting | Admissions<br>to Date | Died to<br>Date | Discharged<br>to date | Currently<br>Admitted | Currently<br>in ICU | Currently<br>Ventilated | Currently<br>Oxygenated | Admissions in<br>Previous Day |
|---------------|-------------------------|-----------------------|-----------------|-----------------------|-----------------------|---------------------|-------------------------|-------------------------|-------------------------------|
| Eastern Cape  | 104                     | 40545                 | 11777           | 25920                 | 1017                  | 103                 | 140                     | 278                     | 2!                            |
| Private       | 18                      | 12875                 | 3056            | 9465                  | 284                   | 98                  | 31                      | 20                      |                               |
| Public        | 86                      | 27670                 | 8721            | 16455                 | 733                   | 5                   | 109                     | 258                     | 1                             |
| Free State    | 55                      | 25034                 | 5280            | 17516                 | 481                   | 65                  | 48                      | 190                     | 2                             |
| Private       | 20                      | 11592                 | 2048            | 9176                  | 202                   | 56                  | 37                      | 23                      |                               |
| Public        | 35                      | 13442                 | 3232            | 8340                  | 279                   | 9                   | 11                      | 167                     | 1                             |
| Gauteng       | 134                     | 124190                | 27166           | 91588                 | 2540                  | 454                 | 226                     | 324                     | 3                             |
| Private       | 94                      | 71700                 | 13437           | 56115                 | 1546                  | 409                 | 199                     | 96                      | 1                             |
| Public        | 40                      | 52490                 | 13729           | 35473                 | 994                   | 45                  | 27                      | 228                     | •                             |
| KwaZulu-Natal | 116                     | 67295                 | 14954           | 47984                 | 1571                  | 234                 | 122                     | 369                     | 4                             |
| Private       | 46                      | 36182                 | 6557            | 28512                 | 737                   | 213                 | 96                      | 85                      | Ź                             |
| Public        | 70                      | 31113                 | 8397            | 19472                 | 834                   | 21                  | 26                      | 284                     |                               |
| Limpopo       | 48                      | 16922                 | 4726            | 11462                 | 190                   | 15                  | 10                      | 62                      |                               |
| Private       | 7                       | 7548                  | 1615            | 5716                  | 81                    | 11                  | 6                       | 1                       |                               |
| Public        | 41                      | 9374                  | 3111            | 5746                  | 109                   | 4                   | 4                       | 61                      |                               |
| Mpumalanga    | 40                      | 17762                 | 4281            | 12774                 | 262                   | 68                  | 39                      | 79                      |                               |
| Private       | 9                       | 9332                  | 1528            | 7603                  | 120                   | 50                  | 25                      | 8                       |                               |
| Public        | 31                      | 8430                  | 2753            | 5171                  | 142                   | 18                  | 14                      | 71                      |                               |
| North West    | 31                      | 27726                 | 4310            | 20796                 | 486                   | 63                  | 48                      | 156                     | •                             |
| Private       | 13                      | 10685                 | 1553            | 8509                  | 198                   | 58                  | 41                      | 31                      |                               |
| Public        | 18                      | 17041                 | 2757            | 12287                 | 288                   | 5                   | 7                       | 125                     |                               |
| Northern Cape | 35                      | 9323                  | 2127            | 6549                  | 169                   | 26                  | 22                      | 55                      | 1                             |
| Private       | 6                       | 4534                  | 752             | 3493                  | 77                    | 19                  | 12                      | 2                       |                               |
| Public        | 29                      | 4789                  | 1375            | 3056                  | 92                    | 7                   | 10                      | 53                      |                               |
| Western Cape  | 101                     | 94876                 | 16653           | 75641                 | 2360                  | 334                 | 135                     | 44                      | 4                             |
| Private       | 42                      | 32068                 | 5500            | 25379                 | 1042                  | 252                 | 135                     | 44                      |                               |
| Public        | 59                      | 62808                 | 11153           | 50262                 | 1318                  | 82                  |                         |                         |                               |
| Total         | 664                     | 423673                | 91274           | 310230                | 9076                  | 1362                | 790                     | 1557                    | 19                            |

The data below refer to admitted patients who test positive for SARS-CoV-2 on PCR or antigen tests.

| Summary of reported COVID-19 admissions by province, by sector |                         |                       |                 |                       |                       |                     |                         |                         |                               |
|----------------------------------------------------------------|-------------------------|-----------------------|-----------------|-----------------------|-----------------------|---------------------|-------------------------|-------------------------|-------------------------------|
| Sector                                                         | Facilities<br>Reporting | Admissions<br>to Date | Died to<br>Date | Discharged<br>to date | Currently<br>Admitted | Currently<br>in ICU | Currently<br>Ventilated | Currently<br>Oxygenated | Admissions in<br>Previous Day |
| Private                                                        | 255                     | 196516                | 36046           | 153968                | 4287                  | 1166                | 582                     | 310                     | 85                            |
| Public                                                         | 409                     | 227157                | 55228           | 156262                | 4789                  | 196                 | 208                     | 1247                    | 114                           |
| Total                                                          | 664                     | 423673                | 91274           | 310230                | 9076                  | 1362                | 790                     | 1557                    | 199                           |