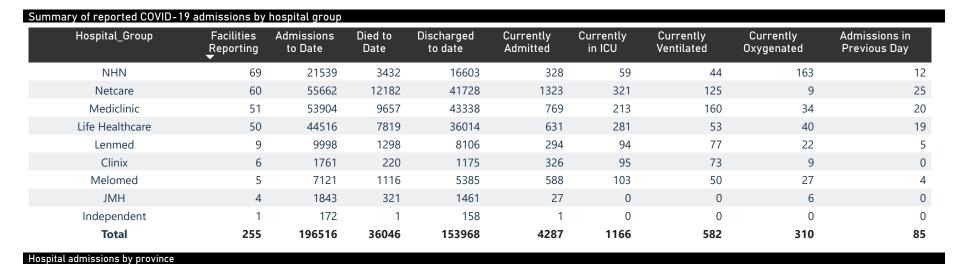

The data below refer to admitted patients who test positive for SARS-CoV-2 on PCR or antigen tests.

| Summary of reported COVID-19 admissions by province, by sector |                         |                       |                 |                       |                       |                     |                         |                         |                               |
|----------------------------------------------------------------|-------------------------|-----------------------|-----------------|-----------------------|-----------------------|---------------------|-------------------------|-------------------------|-------------------------------|
| Sector                                                         | Facilities<br>Reporting | Admissions<br>to Date | Died to<br>Date | Discharged<br>to date | Currently<br>Admitted | Currently<br>in ICU | Currently<br>Ventilated | Currently<br>Oxygenated | Admissions in<br>Previous Day |
| Private                                                        | 255                     | 196516                | 36046           | 153968                | 4287                  | 1166                | 582                     | 310                     | 85                            |
| Public                                                         | 409                     | 227157                | 55228           | 156262                | 4789                  | 196                 | 208                     | 1247                    | 114                           |
| Total                                                          | 664                     | 423673                | 91274           | 310230                | 9076                  | 1362                | 790                     | 1557                    | 199                           |