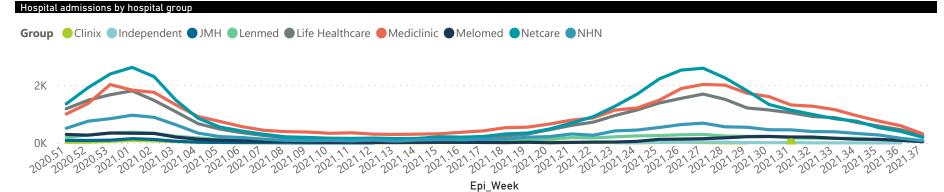

| 6                       | 4534                  | 752             | 3493                  | 77                    | 19                  | 12                      | 2                       | 3                             |
| Western Cape                                        | 42                      | 32068                 | 5500            | 25379                 | 1042                  | 252                 | 135                     | 44                      | 17                            |
| Total                                               | 255                     | 196516                | 36046           | 153968                | 4287                  | 1166                | 582                     | 310                     | 85                            |