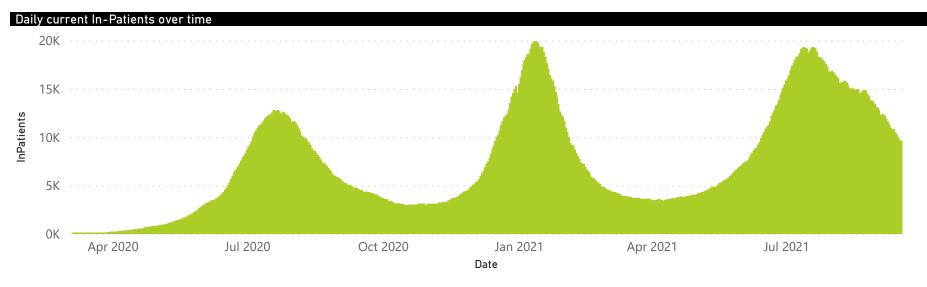

55                     | 196516                | 36046           | 153968                | 4287                  | 1166                | 582                     | 310                     | 85                            |
| Public                                                         | 409                     | 227157                | 55228           | 156262                | 4789                  | 196                 | 208                     | 1247                    | 114                           |
| Total                                                          | 664                     | 423673                | 91274           | 310230                | 9076                  | 1362                | 790                     | 1557                    | 199                           |



## NICD National COVID-19 Hospital Surveillance

Private



● General Ward ● High Care ● Intensive Care Unit

The number of reported admissions may change day-to-day as enrolled facilities back-capture historical data.

The data below refer to admitted patients who test positive for SARS-CoV-2 on PCR or antigen tests.





Currently OxygenatedCurrently Ventilated

Died (non-COVID)

28



The number of reported admissions may change day-to-day as enrolled facilities back-capture historical data.

The data below refer to admitted patients who test positive for SARS-CoV-2 on PCR or antigen tests.



| Summary of reported COVID-19 admissions by province |                         |                       |                 |                       |                       |                     |