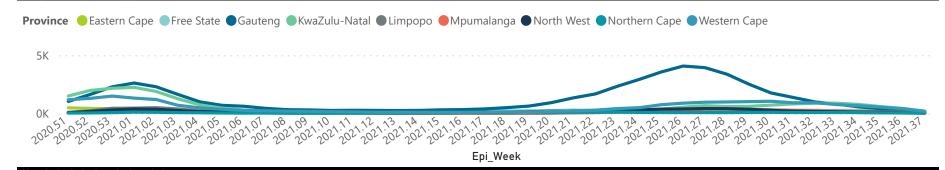

| 6                       | 4534                  | 752             | 3493                  | 77                    | 19                  | 12                      | 2                       | 3                             |
| Western Cape                                        | 42                      | 32068                 | 5500            | 25379                 | 1042                  | 252                 | 135                     | 44                      | 17                            |
| Total                                               | 255                     | 196516                | 36046           | 153968                | 4287                  | 1166                | 582                     | 310                     | 85                            |