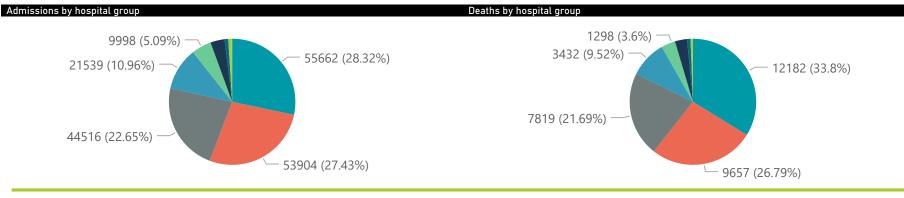

## NICD National COVID-19 Hospital Surveillance

National

The number of reported admissions may change day-to-day as enrolled facilities back-capture historical data.

The Western Cape government has been unable to provide daily data on patients who are on oxygen or ventilated.

The data below refer to admitted patients who test positive for SARS-CoV-2 on PCR or antigen tests.

| Summary of reported COVID-19 admissions by province, by sector |                         |                       |                 |                       |                       |                     |                         |                         |                               |
|----------------------------------------------------------------|-------------------------|-----------------------|-----------------|-----------------------|-----------------------|---------------------|-------------------------|-------------------------|-------------------------------|
| Sector                                                         | Facilities<br>Reporting | Admissions<br>to Date | Died to<br>Date | Discharged<br>to date | Currently<br>Admitted | Currently<br>in ICU | Currently<br>Ventilated | Currently<br>Oxygenated | Admissions in<br>Previous Day |
| Private                                                        | 255                     | 196516                | 36046           | 153968                | 4287                  | 1166                | 582                     | 310                     | 85                            |
| Public                                                         | 409                     | 227157                | 55228           | 156262                | 4789                  | 196                 | 208                     | 1247                    | 114                           |
| Total                                                          | 664                     | 423673                | 91274           | 310230                | 9076                  | 1362                | 790                     | 1557                    | 199                           |