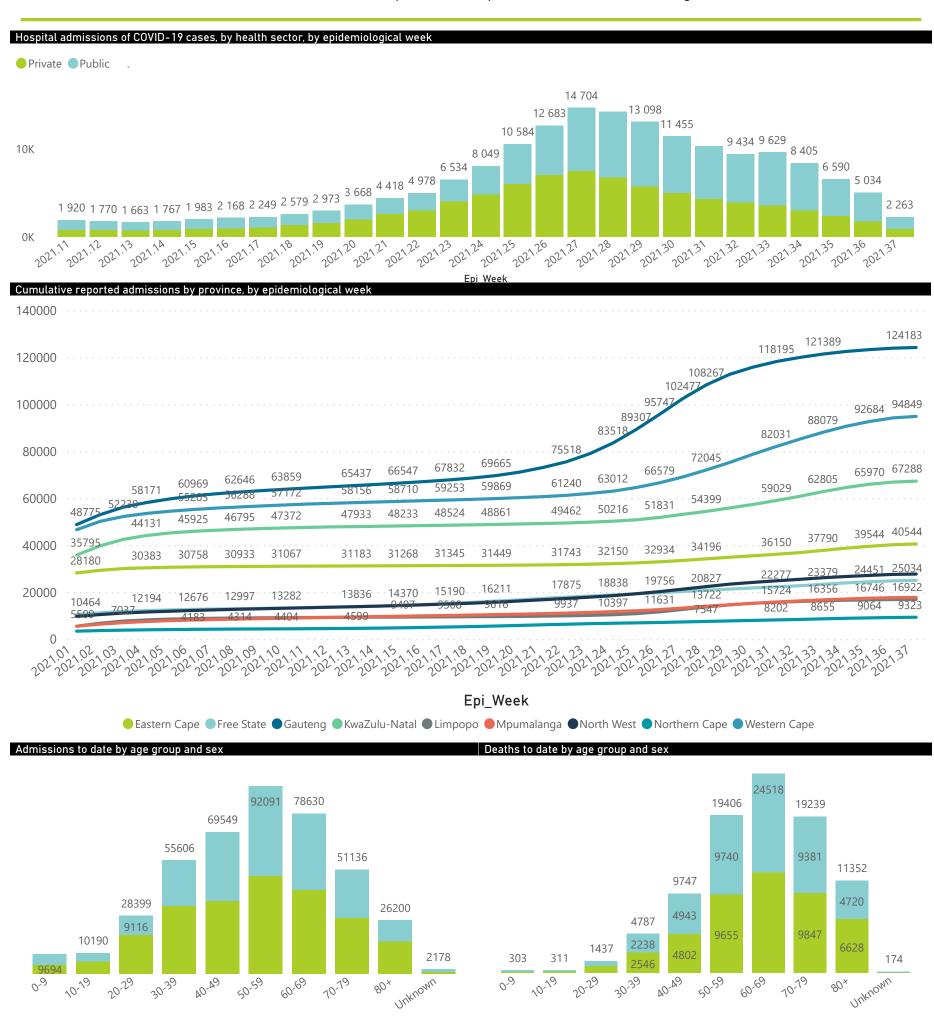

## NICD National COVID-19 Hospital Surveillance

National

The number of reported admissions may change day-to-day as enrolled facilities back-capture historical data.

The Western Cape government has been unable to provide daily data on patients who are on oxygen or ventilated.

The data below refer to admitted patients who test positive for SARS-CoV-2 on PCR or antigen tests.

NATIONAL INSTITUTE FOR COMMUNICABLE DISEASES

● Female ■ Male ■ Unknown

## NICD National COVID-19 Hospital Surveillance

National

The number of reported admissions may change day-to-day as enrolled facilities back-capture historical data. The Western Cape government has been unable to provide daily data on patients who are on oxygen or ventilated. The data below refer to admitted patients who test positive for SARS-CoV-2 on PCR or antigen tests.