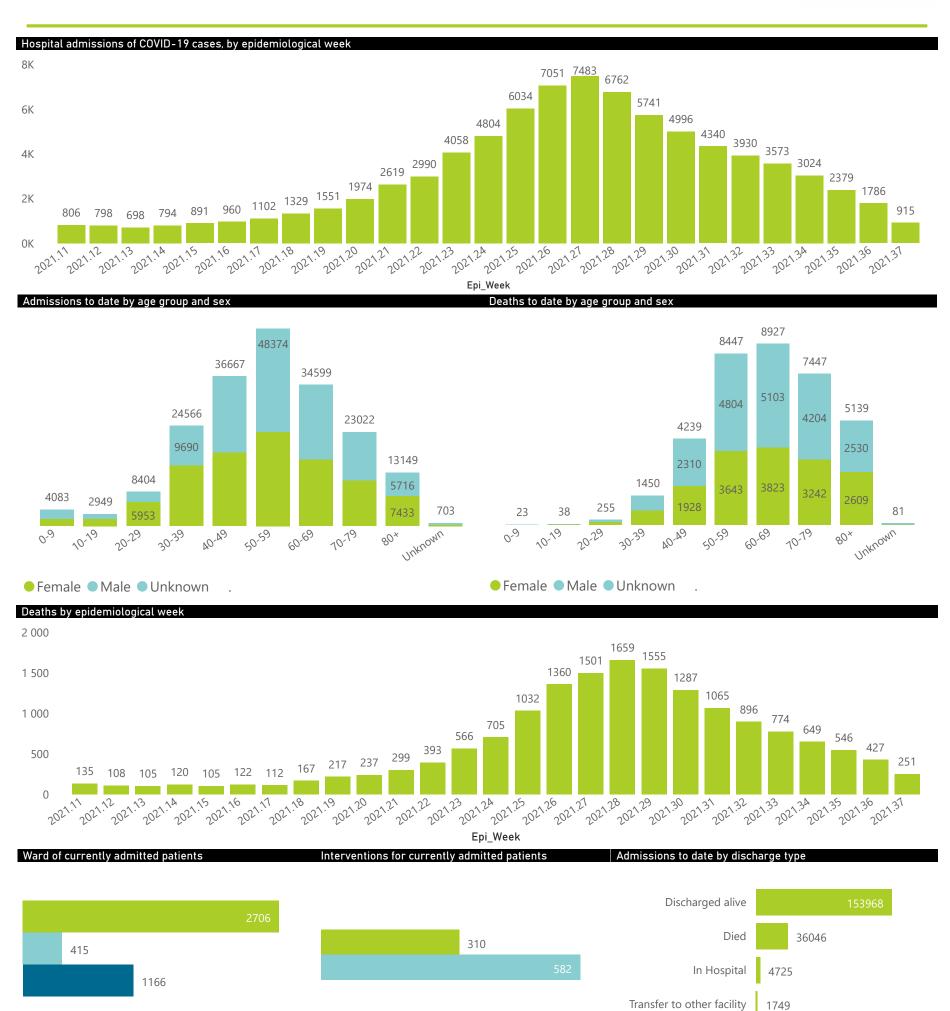

The data below refer to admitted patients who test positive for SARS-CoV-2 on PCR or antigen tests.

| Summary of reported COVID-19 admissions by province, by sector |                         |                       |                 |                       |                       |                     |                         |                         |                               |
|----------------------------------------------------------------|-------------------------|-----------------------|-----------------|-----------------------|-----------------------|---------------------|-------------------------|-------------------------|-------------------------------|
| Sector                                                         | Facilities<br>Reporting | Admissions<br>to Date | Died to<br>Date | Discharged<br>to date | Currently<br>Admitted | Currently<br>in ICU | Currently<br>Ventilated | Currently<br>Oxygenated | Admissions in<br>Previous Day |
| Private                                                        | 255                     | 196516                | 36046           | 153968                | 4287                  | 1166                | 582                     | 310                     | 85                            |
| Public                                                         | 409                     | 227157                | 55228           | 156262                | 4789                  | 196                 | 208                     | 1247                    | 114                           |
| Total                                                          | 664                     | 423673                | 91274           | 310230                | 9076                  | 1362                | 790                     | 1557                    | 199                           |