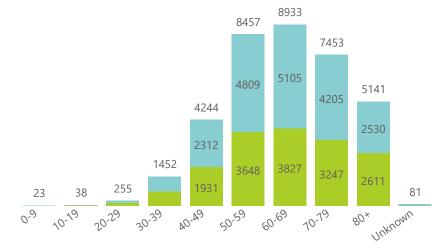

NATIONAL INSTITUTE FOR COMMUNICABLE DISEASES

Deaths to date by age group and sex

Female Male Unknown

Female Male Unknown