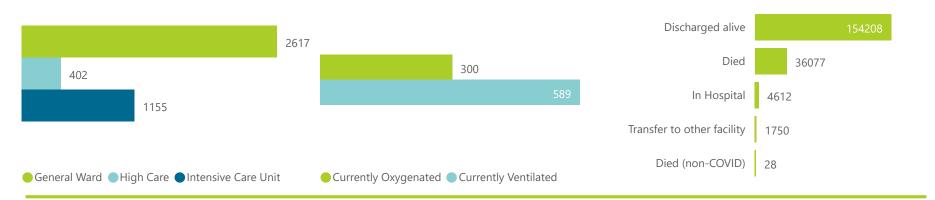

NATIONAL INSTITUTE FOR COMMUNICABLE DISEASES

| Summary of reported COVID-1 | ummary of reported COVID-19 admissions by province, by sector |                       |                 |                       |                       |                     |                         |                         |                               |  |  |
|-----------------------------|---------------------------------------------------------------|-----------------------|-----------------|-----------------------|-----------------------|---------------------|-------------------------|-------------------------|-------------------------------|--|--|
| Sector                      | Facilities<br>Reporting                                       | Admissions<br>to Date | Died to<br>Date | Discharged<br>to date | Currently<br>Admitted | Currently<br>in ICU | Currently<br>Ventilated | Currently<br>Oxygenated | Admissions in<br>Previous Day |  |  |
| Private                     | 255                                                           | 196675                | 36077           | 154208                | 4174                  | 1155                | 589                     | 300                     | 51                            |  |  |
| Public                      | 409                                                           | 227338                | 55265           | 156519                | 4667                  | 194                 | 213                     | 1248                    | 50                            |  |  |
| Total                       | 664                                                           | 424013                | 91342           | 310727                | 8841                  | 1349                | 802                     | 1548                    | 101                           |  |  |

NATIONAL INSTITUTE FOR COMMUNICABLE DISEASES

| Summary of reported COVID-19 admissions by province |                         |                       |                 |                       |                       |                     |                         |                         |                               |
|-----------------------------------------------------|-------------------------|-----------------------|-----------------|-----------------------|-----------------------|---------------------|-------------------------|-------------------------|-------------------------------|
| Province                                            | Facilities<br>Reporting | Admissions<br>to Date | Died to<br>Date | Discharged<br>to date | Currently<br>Admitted | Currently<br>in ICU | Currently<br>Ventilated | Currently<br>Oxygenated | Admissions in<br>Previous Day |
| Eastern Cape                                        | 18                      | 12893                 | 3063            | 9499                  | 261                   | 101                 | 34                      | 16                      | 5                             |
| Free State                                          | 20                      | 11613                 | 2050            | 9205                  | 192                   | 58                  | 34                      | 23                      | 8                             |
| Gauteng                                             | 94                      | 71733                 | 13443           | 56160                 | 1528                  | 403                 | 201                     | 95                      | 9                             |
| KwaZulu-Natal                                       | 46                      | 36213                 | 6568            | 28548                 | 721                   | 203                 | 95                      | 91                      | 12                            |
| Limpopo                                             | 7                       | 7556                  | 1617            | 5725                  | 78                    | 10                  | 6                       | 1                       | 1                             |
| Mpumalanga                                          | 9                       | 9340                  | 1528            | 7625                  | 106                   | 52                  | 26                      | 4                       | 1                             |
| North West                                          | 13                      | 10686                 | 1553            | 8520                  | 188                   | 56                  | 42                      | 26                      | 0                             |
| Northern Cape                                       | 6                       | 4538                  | 752             | 3501                  | 72                    | 19                  | 12                      | 2                       | 0                             |
| Western Cape                                        | 42                      | 32103                 | 5503            | 25425                 | 1028                  | 253                 | 139                     | 42                      | 15                            |
| Total                                               | 255                     | 196675                | 36077           | 154208                | 4174                  | 1155                | 589                     | 300                     | 51                            |

### Summary of reported COVID-19 admissions by hospital group

| Hospital_Group  | Facilities<br>Reporting<br>▼ | Admissions<br>to Date | Died to<br>Date | Discharged<br>to date | Currently<br>Admitted | Currently<br>in ICU | Currently<br>Ventilated | Currently<br>Oxygenated | Admissions in<br>Previous Day |
|-----------------|------------------------------|-----------------------|-----------------|-----------------------|-----------------------|---------------------|-------------------------|-------------------------|-------------------------------|
| NHN             | 69                           | 21557                 | 3432            | 16615                 | 334                   | 59                  | 47                      | 167                     | 8                             |
| Netcare         | 60                           | 55695                 | 12192           | 41785                 | 1289                  | 316                 | 125                     | 8                       | 16                            |
| Mediclinic      | 51                           | 53965                 | 9668            | 43441                 | 716                   | 214                 | 163                     | 25                      | 10                            |
| Life Healthcare | 50                           | 44563                 | 7829            | 36082                 | 600                   | 274                 | 54                      | 36                      | 11                            |
| Lenmed          | 9                            | 9998                  | 1298            | 8106                  | 293                   | 94                  | 77                      | 22                      | 1                             |
| Clinix          | 6                            | 1761                  | 220             | 1175                  | 326                   | 95                  | 73                      | 9                       | 0                             |
| Melomed         | 5                            | 7121                  | 1116            | 5385                  | 588                   | 103                 | 50                      | 27                      | 5                             |
| JMH             | 4                            | 1843                  | 321             | 1461                  | 27                    | 0                   | 0                       | 6                       | 0                             |
| Independent     | 1                            | 172                   | 1               | 158                   | 1                     | 0                   | 0                       | 0                       | 0                             |
| Total           | 255                          | 196675                | 36077           | 154208                | 4174                  | 1155                | 589                     | 300                     | 51                            |