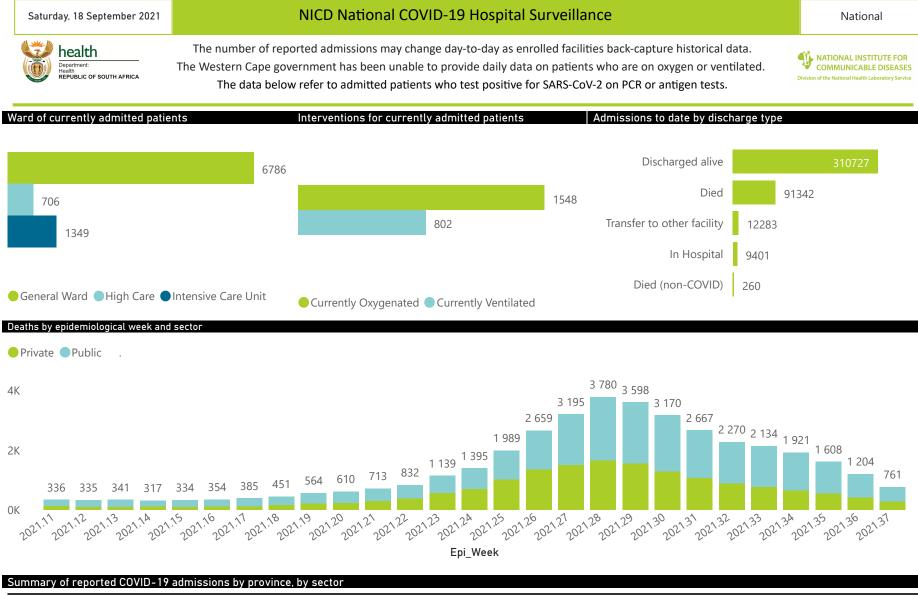

0.9

311

10-19

| Province      | Facilities<br>Reporting | Admissions<br>to Date | Died to<br>Date | Discharged<br>to date | Currently<br>Admitted | Currently<br>in ICU | Currently<br>Ventilated | Currently<br>Oxygenated | Admissions in<br>Previous Day |
|---------------|-------------------------|-----------------------|-----------------|-----------------------|-----------------------|---------------------|-------------------------|-------------------------|-------------------------------|
| Eastern Cape  | 104                     | 40566                 | 11785           | 25967                 | 983                   | 106                 | 143                     | 275                     | 6                             |
| Private       | 18                      | 12893                 | 3063            | 9499                  | 261                   | 101                 | 34                      | 16                      | 5                             |
| Public        | 86                      | 27673                 | 8722            | 16468                 | 722                   | 5                   | 109                     | 259                     | 1                             |
| Free State    | 55                      | 25078                 | 5284            | 17559                 | 474                   | 68                  | 47                      | 190                     | 16                            |
| Private       | 20                      | 11613                 | 2050            | 9205                  | 192                   | 58                  | 34                      | 23                      | 8                             |
| Public        | 35                      | 13465                 | 3234            | 8354                  | 282                   | 10                  | 13                      | 167                     | 8                             |
| Gauteng       | 134                     | 124225                | 27173           | 91644                 | 2512                  | 449                 | 229                     | 331                     | 14                            |
| Private       | 94                      | 71733                 | 13443           | 56160                 | 1528                  | 403                 | 201                     | 95                      | 9                             |
| Public        | 40                      | 52492                 | 13730           | 35484                 | 984                   | 46                  | 28                      | 236                     | 5                             |
| KwaZulu-Natal | 116                     | 67352                 | 14972           | 48045                 | 1548                  | 225                 | 122                     | 369                     | 16                            |
| Private       | 46                      | 36213                 | 6568            | 28548                 | 721                   | 203                 | 95                      | 91                      | 12                            |
| Public        | 70                      | 31139                 | 8404            | 19497                 | 827                   | 22                  | 27                      | 278                     | 4                             |
| Limpopo       | 48                      | 16934                 | 4728            | 11474                 | 186                   | 14                  | 10                      | 62                      | 1                             |
| Private       | 7                       | 7556                  | 1617            | 5725                  | 78                    | 10                  | 6                       | 1                       | 1                             |
| Public        | 41                      | 9378                  | 3111            | 5749                  | 108                   | 4                   | 4                       | 61                      | 0                             |
| Mpumalanga    | 40                      | 17773                 | 4281            | 12798                 | 249                   | 70                  | 40                      | 76                      | 1                             |
| Private       | 9                       | 9340                  | 1528            | 7625                  | 106                   | 52                  | 26                      | 4                       | 1                             |
| Public        | 31                      | 8433                  | 2753            | 5173                  | 143                   | 18                  | 14                      | 72                      | 0                             |
| North West    | 31                      | 27739                 | 4312            | 20838                 | 454                   | 62                  | 50                      | 148                     | 4                             |
| Private       | 13                      | 10686                 | 1553            | 8520                  | 188                   | 56                  | 42                      | 26                      | 0                             |
| Public        | 18                      | 17053                 | 2759            | 12318                 | 266                   | 6                   | 8                       | 122                     | 4                             |
| Northern Cape | 35                      | 9327                  | 2127            | 6557                  | 164                   | 26                  | 22                      | 55                      | 2                             |
| Private       | 6                       | 4538                  | 752             | 3501                  | 72                    | 19                  | 12                      | 2                       | 0                             |
| Public        | 29                      | 4789                  | 1375            | 3056                  | 92                    | 7                   | 10                      | 53                      | 2                             |
| Western Cape  | 101                     | 95019                 | 16680           | 75845                 | 2271                  | 329                 | 139                     | 42                      | 41                            |
| Private       | 42                      | 32103                 | 5503            | 25425                 | 1028                  | 253                 | 139                     | 42                      | 15                            |
| Public        | 59                      | 62916                 | 11177           | 50420                 | 1243                  | 76                  |                         |                         | 26                            |
| Total         | 664                     | 424013                | 91342           | 310727                | 8841                  | 1349                | 802                     | 1548                    | 101                           |