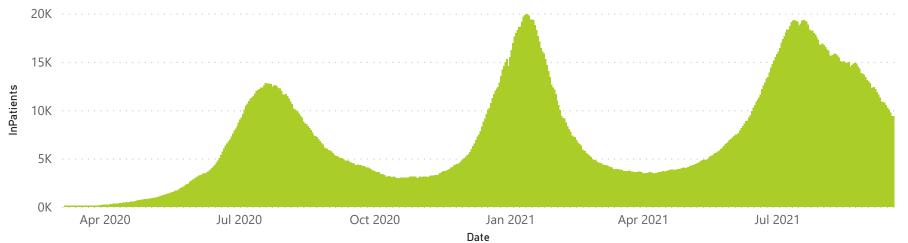

96675                | 36077           | 154208                | 4174                  | 1155                | 589                     | 300                     | 51                            |  |  |
| Public                      | 409                                                           | 227338                | 55265           | 156519                | 4667                  | 194                 | 213                     | 1248                    | 50                            |  |  |
| Total                       | 664                                                           | 424013                | 91342           | 310727                | 8841                  | 1349                | 802                     | 1548                    | 101                           |  |  |





Saturday, 18 September 2021

### NICD National COVID-19 Hospital Surveillance

Private



The number of reported admissions may change day-to-day as enrolled facilities back-capture historical data. The data below refer to admitted patients who test positive for SARS-CoV-2 on PCR or antigen tests.

NATIONAL INSTITUTE FOR COMMUNICABLE DISEASES





Deaths to date by age group and sex

Female Male Unknown



Female Male Unknown





# NICD National COVID-19 Hospital Surveillance

Private



The number of reported admissions may change day-to-day as enrolled facilities back-capture historical data. The data below refer to admitted patients who test positive for SARS-CoV-2 on PCR or antigen tests.

NATIONAL INSTITUTE FOR COMMUNICABLE DISEASES

| Summary of reported COVID-19 admissions by pro