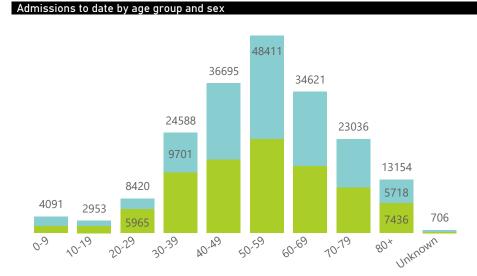

| 4667                  | 194                 | 213                     | 1248                    | 50                            |  |  |
| Total                       | 664                                                           | 424013                | 91342           | 310727                | 8841                  | 1349                | 802                     | 1548                    | 101                           |  |  |





Saturday, 18 September 2021

### NICD National COVID-19 Hospital Surveillance

Private



The number of reported admissions may change day-to-day as enrolled facilities back-capture historical data. The data below refer to admitted patients who test positive for SARS-CoV-2 on PCR or antigen tests.

NATIONAL INSTITUTE FOR COMMUNICABLE DISEASES





Deaths to date by age group and sex

Female Male Unknown



Female Male Unknown





# NICD National COVID-19 Hospital Surveillance

Private



The number of reported admissions may change day-to-day as enrolled facilities back-capture historical data. The data below refer to admitted patients who test positive for SARS-CoV-2 on PCR or antigen tests.

NATIONAL INSTITUTE FOR COMMUNICABLE DISEASES

| Summary of reported COVID-19 admissions by province |                         |                       |                 |                       |                       |                     |                         |                         |                               |
|-----------------------------------------------------|-------------------------|-----------------------|---------------