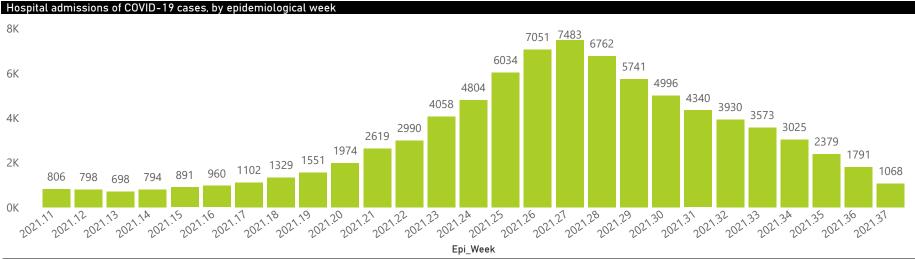

| 4667                  | 194                 | 213                     | 1248                    | 50                            |  |  |
| Total                       | 664                                                           | 424013                | 91342           | 310727                | 8841                  | 1349                | 802                     | 1548                    | 101                           |  |  |





Saturday, 18 September 2021

### NICD National COVID-19 Hospital Surveillance

Private



The number of reported admissions may change day-to-day as enrolled facilities back-capture historical data. The data below refer to admitted patients who test positive for SARS-CoV-2 on PCR or antigen tests.

NATIONAL INSTITUTE FOR COMMUNICABLE DISEASES





Deaths to date by age group and sex

Female Male Unknown



Female Male Unknown





# NICD National COVID-19 Hospital Surveillance

Private



The number of reported admissions may change day-to-day as enrolled facilities back-capture historical data. The data below refer to admitted patients who test positive for SARS-CoV-2 on PCR or antigen tests.

NATIONAL INSTITUTE FOR COMMUNICABLE DISEASES

| Summary of reported COVID-19 admissions by province |                         |                       |                 |                       |                       |                     |                         |                         |                               |
|-----------------------------------------------------|-------------------------|-----------------------|-------------