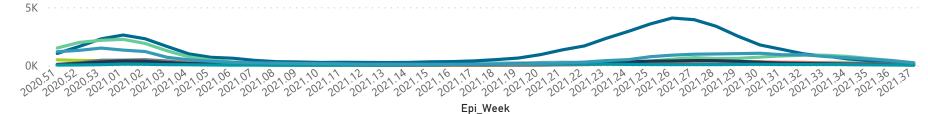

Hospital admissions by province

Province 😑 Eastern Cape 🔵 Free State 🔵 Gauteng 🔵 KwaZulu-Natal 🌑 Limpopo 🛑 Mpumalanga 🜑 North West 🔵 Northern Cape 🔵 Western Cape

Hospital admissions by hospital group