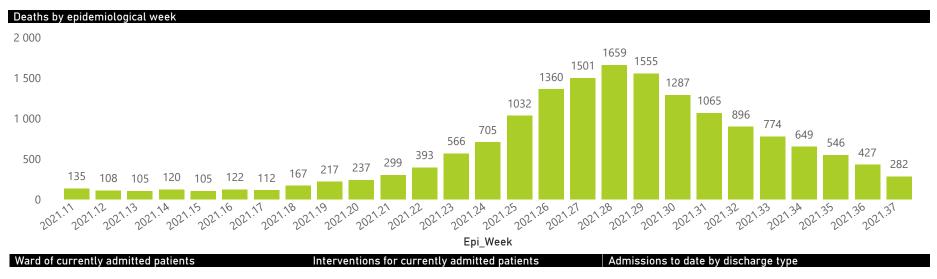

| 1248                    | 50                            |  |  |
| Total                       | 664                                                           | 424013                | 91342           | 310727                | 8841                  | 1349                | 802                     | 1548                    | 101                           |  |  |





Saturday, 18 September 2021

### NICD National COVID-19 Hospital Surveillance

Private



The number of reported admissions may change day-to-day as enrolled facilities back-capture historical data. The data below refer to admitted patients who test positive for SARS-CoV-2 on PCR or antigen tests.

NATIONAL INSTITUTE FOR COMMUNICABLE DISEASES





Deaths to date by age group and sex

Female Male Unknown



Female Male Unknown





# NICD National COVID-19 Hospital Surveillance

Private



The number of reported admissions may change day-to-day as enrolled facilities back-capture historical data. The data below refer to admitted patients who test positive for SARS-CoV-2 on PCR or antigen tests.

NATIONAL INSTITUTE FOR COMMUNICABLE DISEASES

| Summary of reported COVID-19 admissions by province |                         |                       |                 |                       |                       |                     |                         |                         |                               |
|-----------------------------------------------------|-------------------------|-----------------------|-----------------|-----------------------|-----------------------|---------------------|----------