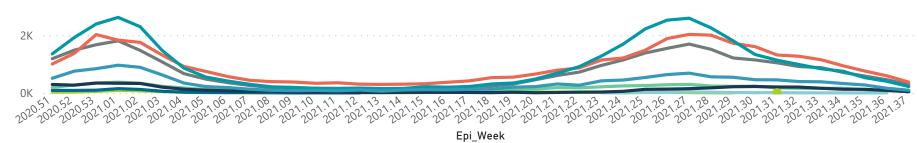

### Summary of reported COVID-19 admissions by hospital group

| Hospital_Group  | Facilities<br>Reporting<br>▼ | Admissions<br>to Date | Died to<br>Date | Discharged<br>to date | Currently<br>Admitted | Currently<br>in ICU | Currently<br>Ventilated | Currently<br>Oxygenated | Admissions in<br>Previous Day |
|-----------------|------------------------------|-----------------------|-----------------|-----------------------|-----------------------|---------------------|-------------------------|-------------------------|-------------------------------|
| NHN             | 69                           | 21557                 | 3432            | 16615                 | 334                   | 59                  | 47                      | 167                     | 8                             |
| Netcare         | 60                           | 55695                 | 12192           | 41785                 | 1289                  | 316                 | 125                     | 8                       | 16                            |
| Mediclinic      | 51                           | 53965                 | 9668            | 43441                 | 716                   | 214                 | 163                     | 25                      | 10                            |
| Life Healthcare | 50                           | 44563                 | 7829            | 36082                 | 600                   | 274                 | 54                      | 36                      | 11                            |
| Lenmed          | 9                            | 9998                  | 1298            | 8106                  | 293                   | 94                  | 77                      | 22                      | 1                             |
| Clinix          | 6                            | 1761                  | 220             | 1175                  | 326                   | 95                  | 73                      | 9                       | 0                             |
| Melomed         | 5                            | 7121                  | 1116            | 5385                  | 588                   | 103                 | 50                      | 27                      | 5                             |
| JMH             | 4                            | 1843                  | 321             | 1461                  | 27                    | 0                   | 0                       | 6                       | 0                             |
| Independent     | 1                            | 172                   | 1               | 158                   | 1                     | 0                   | 0                       | 0                       | 0                             |
| Total           | 255                          | 196675                | 36077           | 154208                | 4174                  | 1155                | 589                     | 300                     | 51                            |

Hospital admissions by province

Province 😑 Eastern Cape 🔵 Free State 🔵 Gauteng 🔵 KwaZulu-Natal 🌑 Limpopo 🛑 Mpumalanga 🜑 North West 🔵 Northern Cape 🔵 Western Cape

Hospital admissions by hospital group