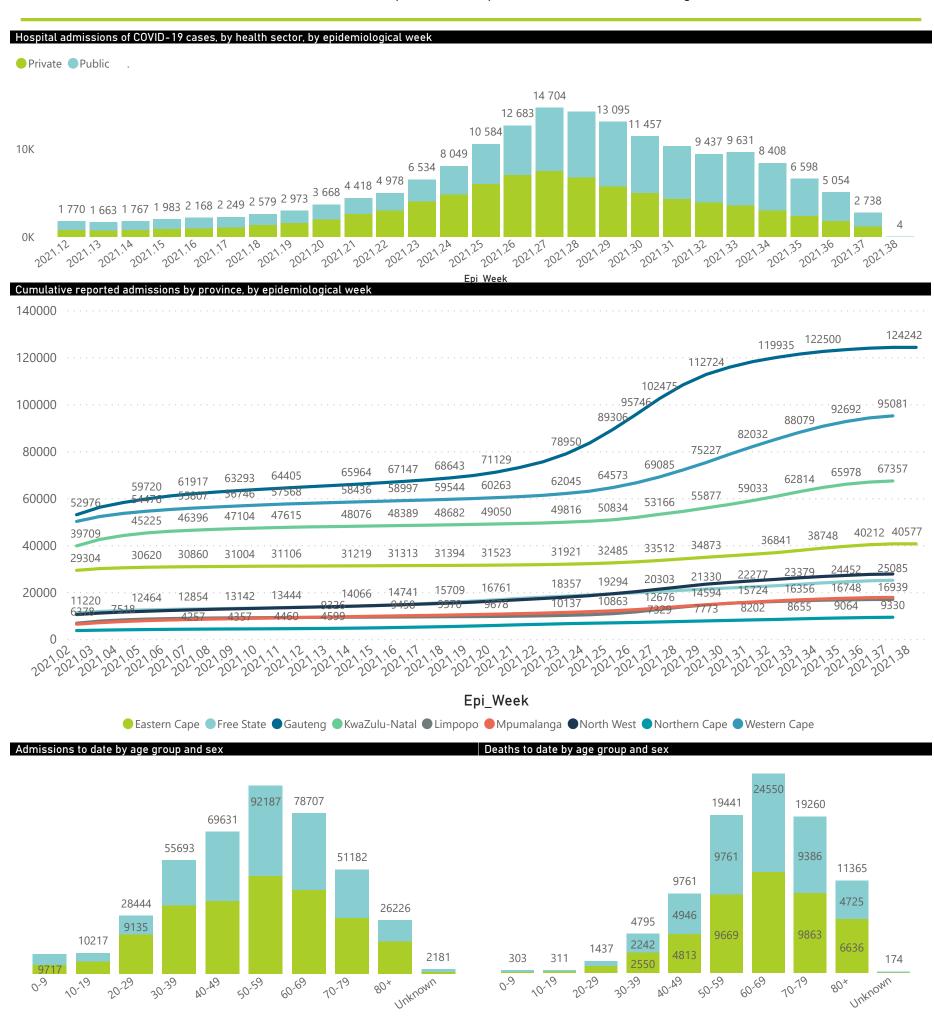

| Province      | Facilities<br>Reporting | Admissions<br>to Date | Died to<br>Date | Discharged<br>to date | Currently<br>Admitted | Currently<br>in ICU | Currently<br>Ventilated | Currently<br>Oxygenated | Admissions in<br>Previous Day |
|---------------|-------------------------|-----------------------|-----------------|-----------------------|-----------------------|---------------------|-------------------------|-------------------------|-------------------------------|
| Eastern Cape  | 104                     | 40578                 | 11790           | 25993                 | 964                   | 101                 | 141                     | 271                     | 7                             |
| Private       | 18                      | 12902                 | 3068            | 9517                  | 247                   | 96                  | 32                      | 10                      | 5                             |
| Public        | 86                      | 27676                 | 8722            | 16476                 | 717                   | 5                   | 109                     | 261                     | 2                             |
| Free State    | 55                      | 25085                 | 5291            | 17570                 | 462                   | 58                  | 44                      | 187                     | 7                             |
| Private       | 20                      | 11619                 | 2056            | 9214                  | 183                   | 48                  | 31                      | 22                      | 5                             |
| Public        | 35                      | 13466                 | 3235            | 8356                  | 279                   | 10                  | 13                      | 165                     | 2                             |
| Gauteng       | 134                     | 124249                | 27177           | 91670                 | 2506                  | 448                 | 229                     | 328                     | 13                            |
| Private       | 94                      | 71748                 | 13447           | 56181                 | 1518                  | 400                 | 199                     | 93                      | 6                             |
| Public        | 40                      | 52501                 | 13730           | 35489                 | 988                   | 48                  | 30                      | 235                     | 7                             |
| KwaZulu-Natal | 116                     | 67364                 | 14978           | 48072                 | 1527                  | 223                 | 117                     | 364                     | 7                             |
| Private       | 46                      | 36225                 | 6574            | 28575                 | 700                   | 201                 | 90                      | 86                      | 7                             |
| Public        | 70                      | 31139                 | 8404            | 19497                 | 827                   | 22                  | 27                      | 278                     | 0                             |
| Limpopo       | 48                      | 16939                 | 4728            | 11482                 | 183                   | 14                  | 9                       | 62                      | 1                             |
| Private       | 7                       | 7561                  | 1617            | 5733                  | 75                    | 10                  | 5                       | 1                       | 1                             |
| Public        | 41                      | 9378                  | 3111            | 5749                  | 108                   | 4                   | 4                       | 61                      | 0                             |
| Mpumalanga    | 40                      | 17783                 | 4285            | 12802                 | 251                   | 65                  | 39                      | 77                      | 2                             |
| Private       | 9                       | 9350                  | 1532            | 7629                  | 108                   | 47                  | 25                      | 5                       | 2                             |
| Public        | 31                      | 8433                  | 2753            | 5173                  | 143                   | 18                  | 14                      | 72                      | 0                             |
| North West    | 31                      | 27749                 | 4318            | 20866                 | 429                   | 62                  | 49                      | 143                     | 6                             |
| Private       | 13                      | 10691                 | 1555            | 8525                  | 186                   | 56                  | 41                      | 27                      | 2                             |
| Public        | 18                      | 17058                 | 2763            | 12341                 | 243                   | 6                   | 8                       | 116                     | 4                             |
| Northern Cape | 35                      | 9330                  | 2127            | 6559                  | 165                   | 27                  | 22                      | 54                      | 3                             |
| Private       | 6                       | 4541                  | 752             | 3503                  | 73                    | 20                  | 12                      | 1                       | 3                             |
| Public        | 29                      | 4789                  | 1375            | 3056                  | 92                    | 7                   | 10                      | 53                      | 0                             |
| Western Cape  | 101                     | 95108                 | 16703           | 75925                 | 2255                  | 325                 | 134                     | 34                      | 33                            |
| Private       | 42                      | 32120                 | 5515            | 25446                 | 1010                  | 249                 | 134                     | 34                      | 8                             |
| Public        | 59                      | 62988                 | 11188           | 50479                 | 1245                  | 76                  |                         |                         | 25                            |
| Total         | 664                     | 424185                | 91397           | 310939                | 8742                  | 1323                | 784                     | 1520                    | 79                            |

The data below refer to admitted patients who test positive for SARS-CoV-2 on PCR or antigen tests.

| Summary of reported COVID-19 | admissions by           | province, by se       | ctor            |                       |                       |                     |                         |                         |                               |
|------------------------------|-------------------------|-----------------------|-----------------|-----------------------|-----------------------|---------------------|-------------------------|-------------------------|-------------------------------|
| Sector                       | Facilities<br>Reporting | Admissions<br>to Date | Died to<br>Date | Discharged<br>to date | Currently<br>Admitted | Currently<br>in ICU | Currently<br>Ventilated | Currently<br>Oxygenated | Admissions in<br>Previous Day |
| Private                      | 255                     | 196757                | 36116           | 154323                | 4100                  | 1127                | 569                     | 279                     | 39                            |
| Public                       | 409                     | 227428                | 55281           | 156616                | 4642                  | 196                 | 215                     | 1241                    | 40                            |
| Total                        | 664                     | 424185                | 91397           | 310939                | 8742                  | 1323                | 784                     | 1520                    | 79                            |