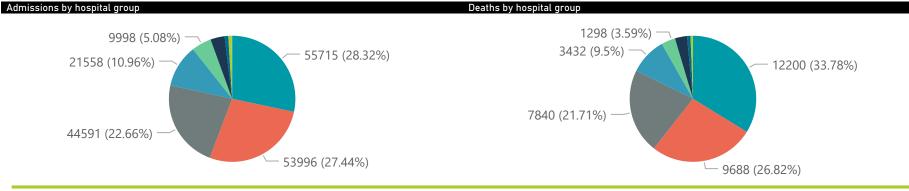

The data below refer to admitted patients who test positive for SARS-CoV-2 on PCR or antigen tests.

| Summary of reported COVID-19 | admissions by           | province, by se       | ctor            |                       |                       |                     |                         |                         |                               |
|------------------------------|-------------------------|-----------------------|-----------------|-----------------------|-----------------------|---------------------|-------------------------|-------------------------|-------------------------------|
| Sector                       | Facilities<br>Reporting | Admissions<br>to Date | Died to<br>Date | Discharged<br>to date | Currently<br>Admitted | Currently<br>in ICU | Currently<br>Ventilated | Currently<br>Oxygenated | Admissions in<br>Previous Day |
| Private                      | 255                     | 196757                | 36116           | 154323                | 4100                  | 1127                | 569                     | 279                     | 39                            |
| Public                       | 409                     | 227428                | 55281           | 156616                | 4642                  | 196                 | 215                     | 1241                    | 40                            |
| Total                        | 664                     | 424185                | 91397           | 310939                | 8742                  | 1323                | 784                     | 1520                    | 79                            |