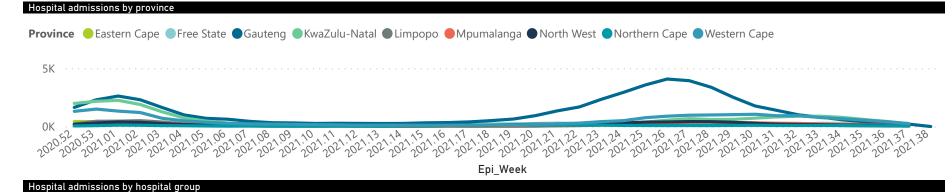

### NICD National COVID-19 Hospital Surveillance

National

The number of reported admissions may change day-to-day as enrolled facilities back-capture historical data.

The Western Cape government has been unable to provide daily data on patients who are on oxygen or ventilated.

The data below refer to admitted patients who test positive for SARS-CoV-2 on PCR or antigen tests.

NATIONAL INSTITUTE FOR COMMUNICABLE DISEASES

● Female ■ Male ■ Unknown

## NICD National COVID-19 Hospital Surveillance

National

The number of reported admissions may change day-to-day as enrolled facilities back-capture historical data. The Western Cape government has been unable to provide daily data on patients who are on oxygen or ventilated. The data below refer to admitted patients who test positive for SARS-CoV-2 on PCR or antigen tests.