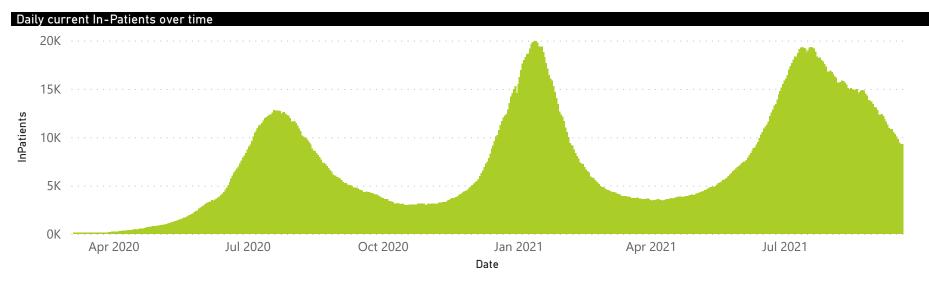

### NICD National COVID-19 Hospital Surveillance

National

The number of reported admissions may change day-to-day as enrolled facilities back-capture historical data.

The Western Cape government has been unable to provide daily data on patients who are on oxygen or ventilated.

The data below refer to admitted patients who test positive for SARS-CoV-2 on PCR or antigen tests.

NATIONAL INSTITUTE FOR COMMUNICABLE DISEASES

● Female ■ Male ■ Unknown

## NICD National COVID-19 Hospital Surveillance

National

The number of reported admissions may change day-to-day as enrolled facilities back-capture historical data. The Western Cape government has been unable to provide daily data on patients who are on oxygen or ventilated. The data below refer to admitted patients who test positive for SARS-CoV-2 on PCR or antigen tests.