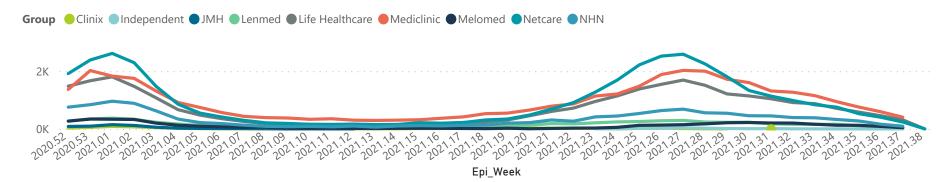

### NICD National COVID-19 Hospital Surveillance

Private

● General Ward ● High Care ● Intensive Care Unit

The number of reported admissions may change day-to-day as enrolled facilities back-capture historical data.

The data below refer to admitted patients who test positive for SARS-CoV-2 on PCR or antigen tests.

Currently OxygenatedCurrently Ventilated

Died (non-COVID)

28

#### NICD National COVID-19 Hospital Surveillance

Private

The number of reported admissions may change day-to-day as enrolled facilities back-capture historical data.

The data below refer to admitted patients who test positive for SARS-CoV-2 on PCR or antigen tests.