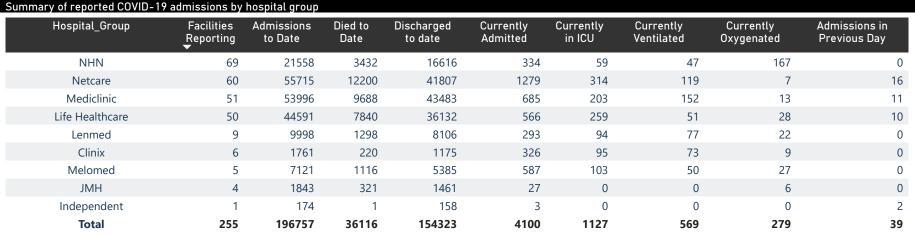

The data below refer to admitted patients who test positive for SARS-CoV-2 on PCR or antigen tests.

| Summary of reported COVID-19 | admissions by           | province, by se       | ctor            |                       |                       |                     |                         |                         |                               |
|------------------------------|-------------------------|-----------------------|-----------------|-----------------------|-----------------------|---------------------|-------------------------|-------------------------|-------------------------------|
| Sector                       | Facilities<br>Reporting | Admissions<br>to Date | Died to<br>Date | Discharged<br>to date | Currently<br>Admitted | Currently<br>in ICU | Currently<br>Ventilated | Currently<br>Oxygenated | Admissions in<br>Previous Day |
| Private                      | 255                     | 196757                | 36116           | 154323                | 4100                  | 1127                | 569                     | 279                     | 39                            |
| Public                       | 409                     | 227428                | 55281           | 156616                | 4642                  | 196                 | 215                     | 1241                    | 40                            |
| Total                        | 664                     | 424185                | 91397           | 310939                | 8742                  | 1323                | 784                     | 1520                    | 79                            |