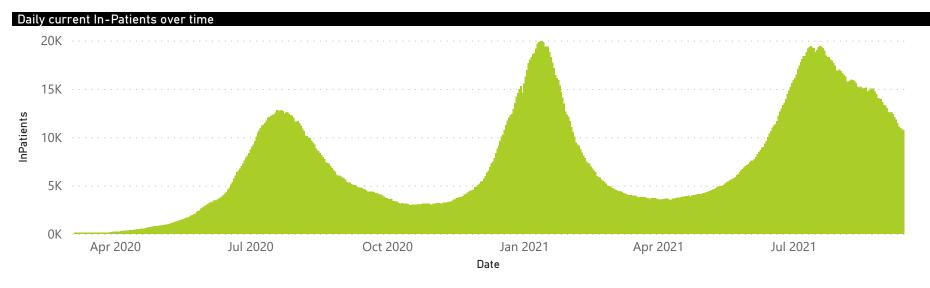

### NICD National COVID-19 Hospital Surveillance

National

The number of reported admissions may change day-to-day as enrolled facilities back-capture historical data.

The Western Cape government has been unable to provide daily data on patients who are on oxygen or ventilated.

The data below refer to admitted patients who test positive for SARS-CoV-2 on PCR or antigen tests.

NATIONAL INSTITUTE FOR COMMUNICABLE DISEASES

● Female ■ Male ■ Unknown

## NICD National COVID-19 Hospital Surveillance

National

The number of reported admissions may change day-to-day as enrolled facilities back-capture historical data. The Western Cape government has been unable to provide daily data on patients who are on oxygen or ventilated. The data below refer to admitted patients who test positive for SARS-CoV-2 on PCR or antigen tests.

# NICD National COVID-19 Hospital Surveillance

National

The number of reported admissions may change day-to-day as enrolled facilities back-capture historical data. The Western Cape government has been unable to provide daily data on patients who are on oxygen or ventilated. The data below refer to admitted patients who test positive for SARS-CoV-2 on PCR or antigen tests.