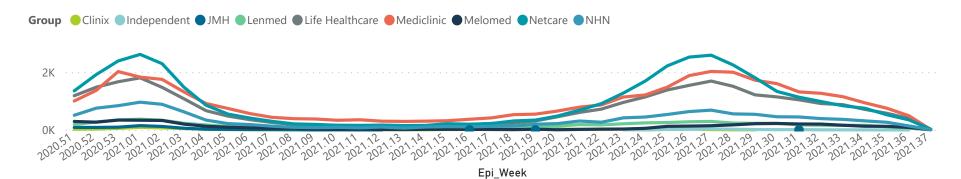

### NICD National COVID-19 Hospital Surveillance

National

The number of reported admissions may change day-to-day as enrolled facilities back-capture historical data.

The Western Cape government has been unable to provide daily data on patients who are on oxygen or ventilated.

## NICD National COVID-19 Hospital Surveillance

National

The number of reported admissions may change day-to-day as enrolled facilities back-capture historical data. The Western Cape government has been unable to provide daily data on patients who are on oxygen or ventilated. The data below refer to admitted patients who test positive for SARS-CoV-2 on PCR or antigen tests.

# NICD National COVID-19 Hospital Surveillance

National

The number of reported admissions may change day-to-day as enrolled facilities back-capture historical data. The Western Cape government has been unable to provide daily data on patients who are on oxygen or ventilated. The data below refer to admitted patients who test positive for SARS-CoV-2 on PCR or antigen tests.