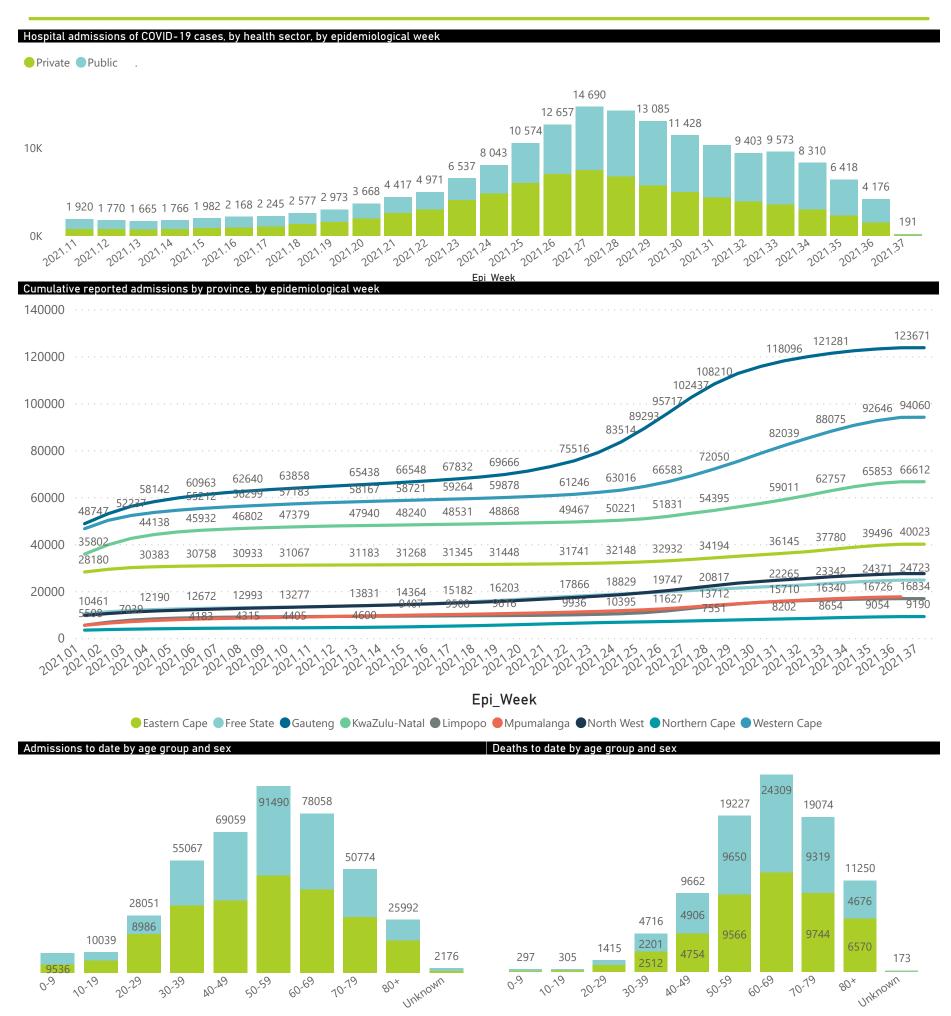

### NICD National COVID-19 Hospital Surveillance

National

The number of reported admissions may change day-to-day as enrolled facilities back-capture historical data.

The Western Cape government has been unable to provide daily data on patients who are on oxygen or ventilated.

The data below refer to admitted patients who test positive for SARS-CoV-2 on PCR or antigen tests.

NATIONAL INSTITUTE FOR COMMUNICABLE DISEASES

● Female ■ Male ■ Unknown

## NICD National COVID-19 Hospital Surveillance

National

The number of reported admissions may change day-to-day as enrolled facilities back-capture historical data. The Western Cape government has been unable to provide daily data on patients who are on oxygen or ventilated. The data below refer to admitted patients who test positive for SARS-CoV-2 on PCR or antigen tests.

# NICD National COVID-19 Hospital Surveillance

National

The number of reported admissions may change day-to-day as enrolled facilities back-capture historical data. The Western Cape government has been unable to provide daily data on patients who are on oxygen or ventilated. The data below refer to admitted patients who test positive for SARS-CoV-2 on PCR or antigen tests.