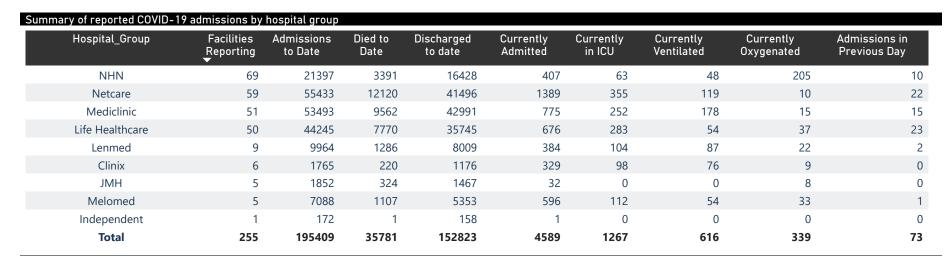

NATIONAL INSTITUTE FOR COMMUNICABLE DISEASES
Division of the National Health Laboratory Service

| Summary of reported COVID-19 admissions by province, by sector |                         |                       |                 |                       |                       |                     |                         |                         |                               |
|----------------------------------------------------------------|-------------------------|-----------------------|-----------------|-----------------------|-----------------------|---------------------|-------------------------|-------------------------|-------------------------------|
| Sector                                                         | Facilities<br>Reporting | Admissions<br>to Date | Died to<br>Date | Discharged<br>to date | Currently<br>Admitted | Currently<br>in ICU | Currently<br>Ventilated | Currently<br>Oxygenated | Admissions in<br>Previous Day |
| Private                                                        | 255                     | 195409                | 35781           | 152823                | 4589                  | 1267                | 616                     | 339                     | 73                            |
| Public                                                         | 409                     | 224833                | 54647           | 153880                | 5551                  | 234                 | 222                     | 1442                    | 90                            |
| Total                                                          | 664                     | 420242                | 90428           | 306703                | 10140                 | 1501                | 838                     | 1781                    | 163                           |