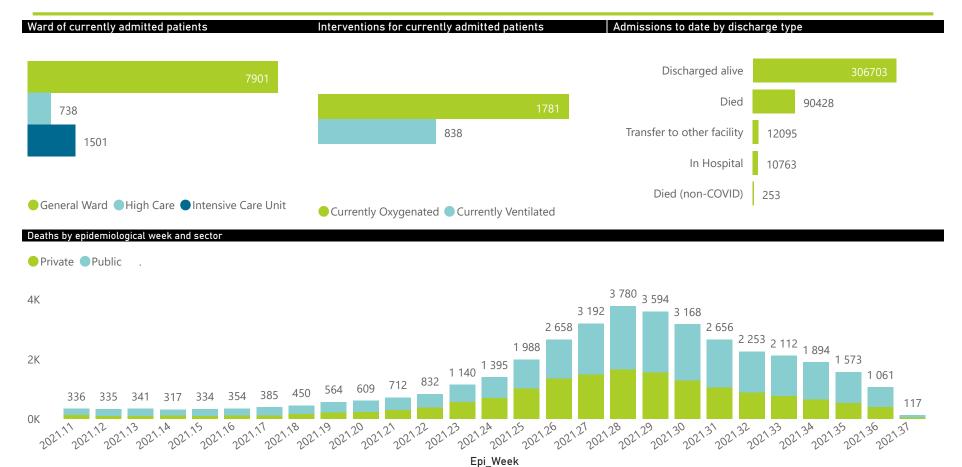

### NICD National COVID-19 Hospital Surveillance

National

The number of reported admissions may change day-to-day as enrolled facilities back-capture historical data.

The Western Cape government has been unable to provide daily data on patients who are on oxygen or ventilated.

The data below refer to admitted patients who test positive for SARS-CoV-2 on PCR or antigen tests.

NATIONAL INSTITUTE FOR COMMUNICABLE DISEASES

● Female ■ Male ■ Unknown

## NICD National COVID-19 Hospital Surveillance

National

The number of reported admissions may change day-to-day as enrolled facilities back-capture historical data. The Western Cape government has been unable to provide daily data on patients who are on oxygen or ventilated. The data below refer to admitted patients who test positive for SARS-CoV-2 on PCR or antigen tests.

| Summary of reported COVID-19 admissions by province, by sector |                         |                       |                 |                       |                       |                     |                         |                         |                               |
|----------------------------------------------------------------|-------------------------|-----------------------|-----------------|-----------------------|-----------------------|---------------------|-------------------------|-------------------------|-------------------------------|
| Province                                                       | Facilities<br>Reporting | Admissions<br>to Date | Died to<br>Date | Discharged<br>to date | Currently<br>Admitted | Currently<br>in ICU | Currently<br>Ventilated | Currently<br>Oxygenated | Admissions in<br>Previous Day |
| Eastern Cape                                                   | 104                     | 40024                 | 11640           | 25566                 | 1003                  | 96                  | 131                     | 268                     | 29                            |
| Private                                                        | 18                      | 12750                 | 3036            | 9354                  | 291                   | 91                  | 26                      | 21                      | 13                            |
| Public                                                         | 86                      | 27274                 | 8604            | 16212                 | 712                   | 5                   | 105                     | 247                     | 16                            |
| Free State                                                     | 55                      | 24723                 | 5215            | 17190                 | 596                   | 58                  | 43                      | 247                     | 13                            |
| Private                                                        | 20                      | 11464                 | 2027            | 9054                  | 222                   | 51                  | 31                      | 25                      | 4                             |
| Public                                                         | 35                      | 13259                 | 3188            | 8136                  | 374                   | 7                   | 12                      | 222                     | 9                             |
| Gauteng                                                        | 134                     | 123678                | 27058           | 91043                 | 2712                  | 507                 | 260                     | 354                     | 24                            |
| Private                                                        | 94                      | 71535                 | 13390           | 55905                 | 1645                  | 454                 | 231                     | 93                      | 17                            |
| Public                                                         | 40                      | 52143                 | 13668           | 35138                 | 1067                  | 53                  | 29                      | 261                     | 7                             |
| KwaZulu-Natal                                                  | 116                     | 66619                 | 14734           | 47181                 | 1947                  | 272                 | 132                     | 458                     | 32                            |
| Private                                                        | 46                      | 35918                 | 6471            | 28224                 | 853                   | 245                 | 91                      | 110                     | 19                            |
| Public                                                         | 70                      | 30701                 | 8263            | 18957                 | 1094                  | 27                  | 41                      | 348                     | 13                            |
| Limpopo                                                        | 48                      | 16834                 | 4700            | 11391                 | 206                   | 23                  | 16                      | 65                      | 5                             |
| Private                                                        | 7                       | 7520                  | 1610            | 5693                  | 81                    | 13                  | 9                       | 2                       | 2                             |
| Public                                                         | 41                      | 9314                  | 3090            | 5698                  | 125                   | 10                  | 7                       | 63                      | 3                             |
| Mpumalanga                                                     | 40                      | 17596                 | 4232            | 12607                 | 314                   | 68                  | 37                      | 92                      | 0                             |
| Private                                                        | 9                       | 9263                  | 1519            | 7526                  | 137                   | 52                  | 23                      | 5                       | 0                             |
| Public                                                         | 31                      | 8333                  | 2713            | 5081                  | 177                   | 16                  | 14                      | 87                      | 0                             |
| North West                                                     | 31                      | 27491                 | 4272            | 20532                 | 569                   | 70                  | 46                      | 196                     | 14                            |
| Private                                                        | 13                      | 10647                 | 1545            | 8461                  | 216                   | 59                  | 42                      | 39                      | 5                             |
| Public                                                         | 18                      | 16844                 | 2727            | 12071                 | 353                   | 11                  | 4                       | 157                     | 9                             |
| Northern Cape                                                  | 35                      | 9190                  | 2090            | 6442                  | 188                   | 30                  | 24                      | 58                      | 7                             |
| Private                                                        | 6                       | 4481                  | 739             | 3442                  | 92                    | 26                  | 14                      | 1                       | 1                             |
| Public                                                         | 29                      | 4709                  | 1351            | 3000                  | 96                    | 4                   | 10                      | 57                      | 6                             |
| Western Cape                                                   | 101                     | 94087                 | 16487           | 74751                 | 2605                  | 377                 | 149                     | 43                      | 39                            |
| Private                                                        | 42                      | 31831                 | 5444            | 25164                 | 1052                  | 276                 | 149                     | 43                      | 12                            |
| Public                                                         | 59                      | 62256                 | 11043           | 49587                 | 1553                  | 101                 |                         |                         | 27                            |
| Total                                                          | 664                     | 420242                | 90428           | 306703                | 10140                 | 1501                | 838                     | 1781                    | 163                           |

# NICD National COVID-19 Hospital Surveillance

National

The number of reported admissions may change day-to-day as enrolled facilities back-capture historical data. The Western Cape government has been unable to provide daily data on patients who are on oxygen or ventilated. The data below refer to admitted patients who test positive for SARS-CoV-2 on PCR or antigen tests.

NATIONAL INSTITUTE FOR COMMUNICABLE DISEASES
Division of the National Health Laboratory Service

| Summary of reported COVID-19 admissions by province, by sector |                         |                       |                 |                       |                       |                     |                         |                         |                               |
|----------------------------------------------------------------|-------------------------|-----------------------|-----------------|-----------------------|-----------------------|---------------------|-------------------------|-------------------------|-------------------------------|
| Sector                                                         | Facilities<br>Reporting | Admissions<br>to Date | Died to<br>Date | Discharged<br>to date | Currently<br>Admitted | Currently<br>in ICU | Currently<br>Ventilated | Currently<br>Oxygenated | Admissions in<br>Previous Day |
| Private                                                        | 255                     | 195409                | 35781           | 152823                | 4589                  | 1267                | 616                     | 339                     | 73                            |
| Public                                                         | 409                     | 224833                | 54647           | 153880                | 5551                  | 234                 | 222                     | 1442                    | 90                            |
| Total                                                          | 664                     | 420242                | 90428           | 306703                | 10140                 | 1501                | 838                     | 1781                    | 163                           |