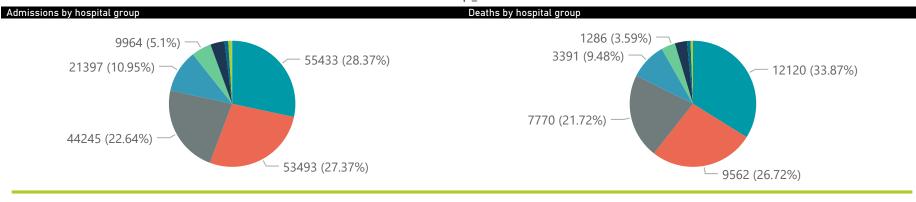

NATIONAL INSTITUTE FOR COMMUNICABLE DISEASES
Division of the National Health Laboratory Service

| Summary of reported COVID-19 admissions by province, by sector |                         |                       |                 |                       |                       |                     |                         |                         |                               |
|----------------------------------------------------------------|-------------------------|-----------------------|-----------------|-----------------------|-----------------------|---------------------|-------------------------|-------------------------|-------------------------------|
| Sector                                                         | Facilities<br>Reporting | Admissions<br>to Date | Died to<br>Date | Discharged<br>to date | Currently<br>Admitted | Currently<br>in ICU | Currently<br>Ventilated | Currently<br>Oxygenated | Admissions in<br>Previous Day |
| Private                                                        | 255                     | 195409                | 35781           | 152823                | 4589                  | 1267                | 616                     | 339                     | 73                            |
| Public                                                         | 409                     | 224833                | 54647           | 153880                | 5551                  | 234                 | 222                     | 1442                    | 90                            |
| Total                                                          | 664                     | 420242                | 90428           | 306703                | 10140                 | 1501                | 838                     | 1781                    | 163                           |