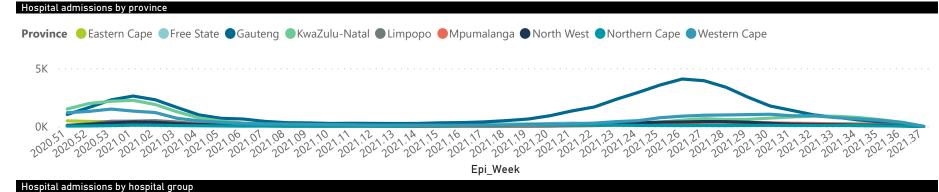

### NICD National COVID-19 Hospital Surveillance

National

The number of reported admissions may change day-to-day as enrolled facilities back-capture historical data.

The Western Cape government has been unable to provide daily data on patients who are on oxygen or ventilated.

## NICD National COVID-19 Hospital Surveillance

National

The number of reported admissions may change day-to-day as enrolled facilities back-capture historical data. The Western Cape government has been unable to provide daily data on patients who are on oxygen or ventilated. The data below refer to admitted patients who test positive for SARS-CoV-2 on PCR or antigen tests.

# NICD National COVID-19 Hospital Surveillance

National

The number of reported admissions may change day-to-day as enrolled facilities back-capture historical data. The Western Cape government has been unable to provide daily data on patients who are on oxygen or ventilated. The data below refer to admitted patients who test positive for SARS-CoV-2 on PCR or antigen tests.