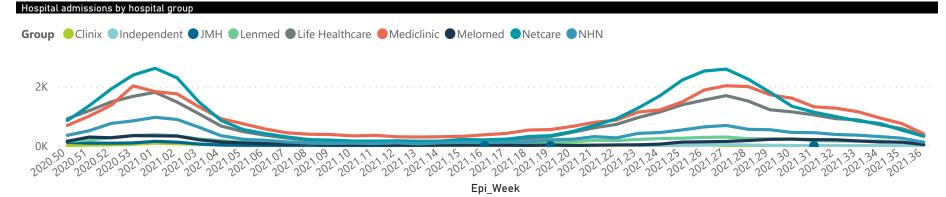

## NICD National COVID-19 Hospital Surveillance

National

The number of reported admissions may change day-to-day as enrolled facilities back-capture historical data. The Western Cape government has been unable to provide daily data on patients who are on oxygen or ventilated. The data below refer to admitted patients who test positive for SARS-CoV-2 on PCR or antigen tests.

NATIONAL INSTITUTE FOR COMMUNICABLE DISEASES
Division of the National Health Laboratory Service

| Summary of reported COVID-19 admissions by province, by sector |                         |                       |                 |                       |                       |                     |                         |                         |                               |
|----------------------------------------------------------------|-------------------------|-----------------------|-----------------|-----------------------|-----------------------|---------------------|-------------------------|-------------------------|-------------------------------|
| Sector                                                         | Facilities<br>Reporting | Admissions<br>to Date | Died to<br>Date | Discharged<br>to date | Currently<br>Admitted | Currently<br>in ICU | Currently<br>Ventilated | Currently<br>Oxygenated | Admissions in<br>Previous Day |
| Private                                                        | 255                     | 195018                | 35649           | 152247                | 4908                  | 1364                | 672                     | 354                     | 57                            |
| Public                                                         | 409                     | 224153                | 54437           | 153271                | 5721                  | 248                 | 256                     | 1521                    | 127                           |
| Total                                                          | 664                     | 419171                | 90086           | 305518                | 10629                 | 1612                | 928                     | 1875                    | 184                           |