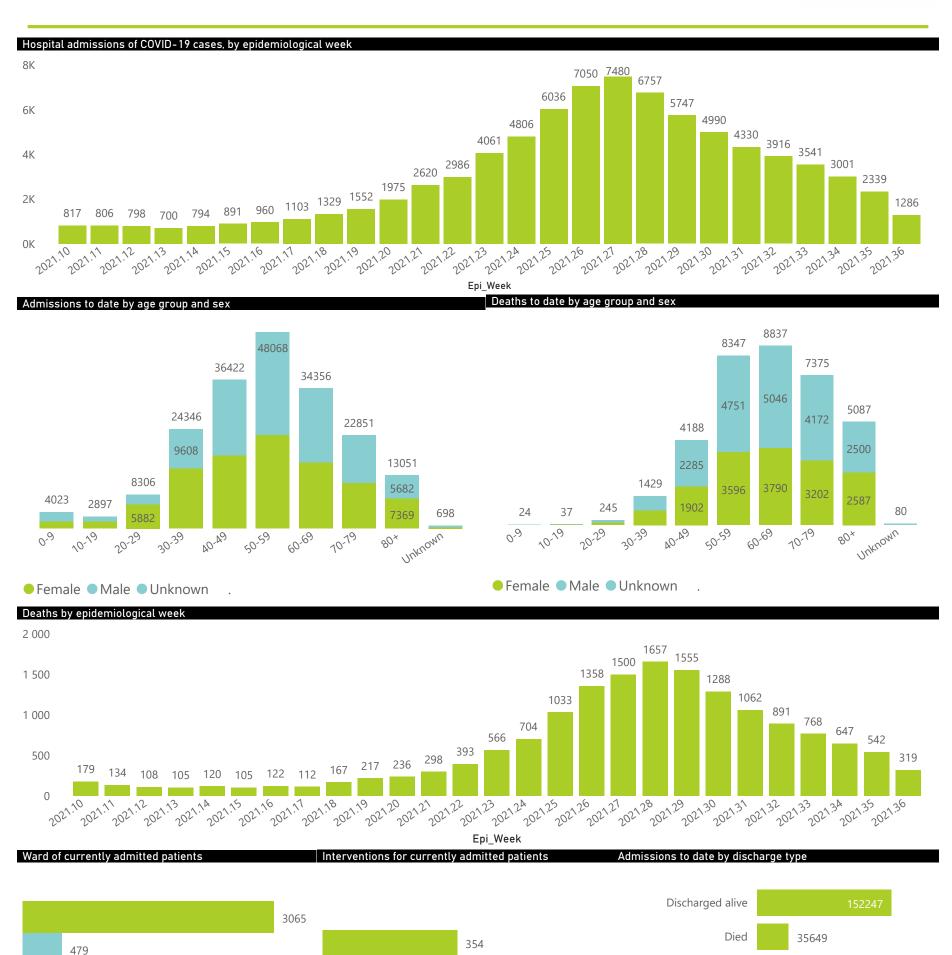

## NICD National COVID-19 Hospital Surveillance

National

The number of reported admissions may change day-to-day as enrolled facilities back-capture historical data.

The Western Cape government has been unable to provide daily data on patients who are on oxygen or ventilated.

The data below refer to admitted patients who test positive for SARS-CoV-2 on PCR or antigen tests.

NATIONAL INSTITUTE FOR COMMUNICABLE DISEASES

● Female ■ Male ■ Unknown

The number of reported admissions may change day-to-day as enrolled facilities back-capture historical data. The Western Cape government has been unable to provide daily data on patients who are on oxygen or ventilated. The data below refer to admitted patients who test positive for SARS-CoV-2 on PCR or antigen tests.