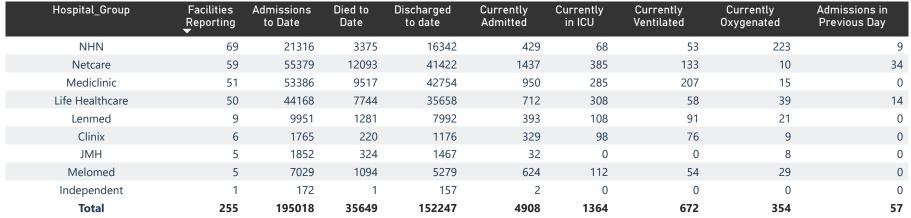

NATIONAL INSTITUTE FOR COMMUNICABLE DISEASES
Division of the National Health Laboratory Service

| Summary of reported COVID-19 admissions by province, by sector |                         |                       |                 |                       |                       |                     |                         |                         |                               |
|----------------------------------------------------------------|-------------------------|-----------------------|-----------------|-----------------------|-----------------------|---------------------|-------------------------|-------------------------|-------------------------------|
| Sector                                                         | Facilities<br>Reporting | Admissions<br>to Date | Died to<br>Date | Discharged<br>to date | Currently<br>Admitted | Currently<br>in ICU | Currently<br>Ventilated | Currently<br>Oxygenated | Admissions in<br>Previous Day |
| Private                                                        | 255                     | 195018                | 35649           | 152247                | 4908                  | 1364                | 672                     | 354                     | 57                            |
| Public                                                         | 409                     | 224153                | 54437           | 153271                | 5721                  | 248                 | 256                     | 1521                    | 127                           |
| Total                                                          | 664                     | 419171                | 90086           | 305518                | 10629                 | 1612                | 928                     | 1875                    | 184                           |

The data below refer to admitted patients who test positive for SARS-CoV-2 on PCR or antigen tests.

| REPUBLIC OF SOUTH AFRICA |                         |                       |                 |                       |                       |                     |                         |                         | Division of the National Health Laboratory Service |
|--------------------------|-------------------------|-----------------------|-----------------|-----------------------|-----------------------|---------------------|-------------------------|-------------------------|----------------------------------------------------|
| nary of reported COVID-1 | 19 admissions by        | province              |                 |                       |                       |                     |                         |                         |                                                    |
| Province                 | Facilities<br>Reporting | Admissions<br>to Date | Died to<br>Date | Discharged<br>to date | Currently<br>Admitted | Currently<br>in ICU | Currently<br>Ventilated | Currently<br>Oxygenated | Admissions in<br>Previous Day                      |
| Eastern Cape             | 18                      | 12711                 | 3024            | 9324                  | 294                   | 97                  | 29                      | 20                      | 8                                                  |
| Free State               | 20                      | 11446                 | 2016            | 9022                  | 248                   | 55                  | 35                      | 30                      | 3                                                  |
| Gauteng                  | 94                      | 71479                 | 13369           | 55808                 | 1707                  | 485                 | 240                     | 97                      | 13                                                 |
| KwaZulu-Natal            | 46                      | 35794                 | 6440            | 28083                 | 902                   | 268                 | 103                     | 121                     | 24                                                 |
| Limpopo                  | 7                       | 7509                  | 1605            | 5676                  | 92                    | 17                  | 12                      | 1                       | 0                                                  |
| Mpumalanga               | 9                       | 9256                  | 1512            | 7496                  | 167                   | 56                  | 28                      | 5                       | 0                                                  |
| North West               | 13                      | 10634                 | 1539            | 8447                  | 223                   | 60                  | 45                      | 36                      | 5                                                  |
| Northern Cape            | 6                       | 4463                  | 737             | 3428                  | 90                    | 28                  | 15                      | 2                       | 0                                                  |
| Western Cape             | 42                      | 31726                 | 5407            | 24963                 | 1185                  | 298                 | 165                     | 42                      | 4                                                  |
| Total                    | 255                     | 195018                | 35649           | 152247                | 4908                  | 1364                | 672                     | 354                     | 57                                                 |
| ary of reported COVID-1  | 19 admissions by        | hospital group        |                 |                       |                       |                     |                         |                         |                                                    |
| Hospital_Group           | Facilities<br>Reporting | Admissions<br>to Date | Died to<br>Date | Discharged<br>to date | Currently<br>Admitted | Currently<br>in ICU | Currently<br>Ventilated | Currently<br>Oxygenated | Admissions in<br>Previous Day                      |
| NHN                      | 69                      | 21316                 | 3375            | 16342                 | 429                   | 68                  | 53                      | 223                     | 9                                                  |
| Netcare                  | 59                      | 55379                 | 12093           | 41422                 | 1437                  | 385                 | 133                     | 10                      | 34                                                 |
| Mediclinic               | 51                      | 53386                 | 9517            | 42754                 | 950                   | 285                 | 207                     | 15                      | 0                                                  |