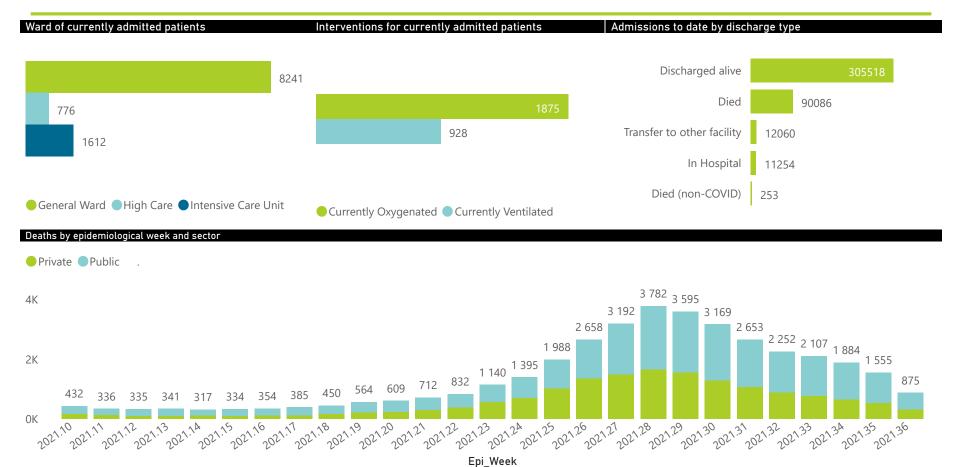

## NICD National COVID-19 Hospital Surveillance

National

The number of reported admissions may change day-to-day as enrolled facilities back-capture historical data. The Western Cape government has been unable to provide daily data on patients who are on oxygen or ventilated. The data below refer to admitted patients who test positive for SARS-CoV-2 on PCR or antigen tests.

NATIONAL INSTITUTE FOR COMMUNICABLE DISEASES
Division of the National Health Laboratory Service

| Summary of reported COVID-19 admissions by province, by sector |                         |                       |                 |                       |                       |                     |                         |                         |                               |
|----------------------------------------------------------------|-------------------------|-----------------------|-----------------|-----------------------|-----------------------|---------------------|-------------------------|-------------------------|-------------------------------|
| Sector                                                         | Facilities<br>Reporting | Admissions<br>to Date | Died to<br>Date | Discharged<br>to date | Currently<br>Admitted | Currently<br>in ICU | Currently<br>Ventilated | Currently<br>Oxygenated | Admissions in<br>Previous Day |
| Private                                                        | 255                     | 195018                | 35649           | 152247                | 4908                  | 1364                | 672                     | 354                     | 57                            |
| Public                                                         | 409                     | 224153                | 54437           | 153271                | 5721                  | 248                 | 256                     | 1521                    | 127                           |
| Total                                                          | 664                     | 419171                | 90086           | 305518                | 10629                 | 1612                | 928                     | 1875                    | 184                           |