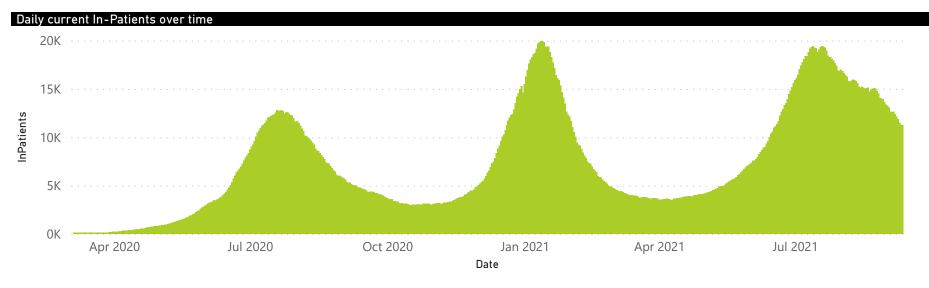

## NICD National COVID-19 Hospital Surveillance

National

The number of reported admissions may change day-to-day as enrolled facilities back-capture historical data.

The Western Cape government has been unable to provide daily data on patients who are on oxygen or ventilated.

The data below refer to admitted patients who test positive for SARS-CoV-2 on PCR or antigen tests.

NATIONAL INSTITUTE FOR COMMUNICABLE DISEASES

● Female ■ Male ■ Unknown

The number of reported admissions may change day-to-day as enrolled facilities back-capture historical data. The Western Cape government has been unable to provide daily data on patients who are on oxygen or ventilated. The data below refer to admitted patients who test positive for SARS-CoV-2 on PCR or antigen tests.