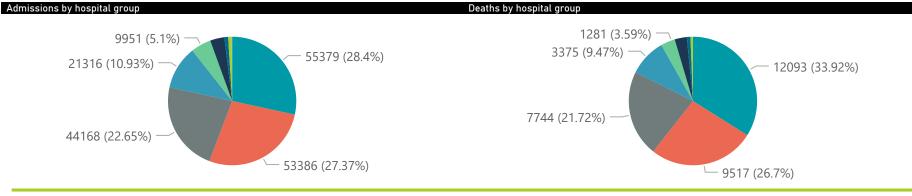

NATIONAL INSTITUTE FOR COMMUNICABLE DISEASES
Division of the National Health Laboratory Service

| Summary of reported COVID-19 admissions by province, by sector |                         |                       |                 |                       |                       |                     |                         |                         |                               |
|----------------------------------------------------------------|-------------------------|-----------------------|-----------------|-----------------------|-----------------------|---------------------|-------------------------|-------------------------|-------------------------------|
| Sector                                                         | Facilities<br>Reporting | Admissions<br>to Date | Died to<br>Date | Discharged<br>to date | Currently<br>Admitted | Currently<br>in ICU | Currently<br>Ventilated | Currently<br>Oxygenated | Admissions in<br>Previous Day |
| Private                                                        | 255                     | 195018                | 35649           | 152247                | 4908                  | 1364                | 672                     | 354                     | 57                            |
| Public                                                         | 409                     | 224153                | 54437           | 153271                | 5721                  | 248                 | 256                     | 1521                    | 127                           |
| Total                                                          | 664                     | 419171                | 90086           | 305518                | 10629                 | 1612                | 928                     | 1875                    | 184                           |

The data below refer to admitted patients who test positive for SARS-CoV-2 on PCR or antigen tests.

| REPUBLIC OF SOUTH AFRICA |                         |                       |                 |                       |                       |                     |                         |                         | Division of the National Health Laboratory Service |
|--------------------------|-------------------------|-----------------------|-----------------|-----------------------|-----------------------|---------------------|-------------------------|-------------------------|----------------------------------------------------|
| nary of reported COVID-1 | 19 admissions by        | province              |                 |                       |                       |                     |                         |                         |                                                    |
| Province                 | Facilities<br>Reporting | Admissions<br>to Date | Died to<br>Date | Discharged<br>to date | Currently<br>Admitted | Currently<br>in ICU | Currently<br>Ventilated | Currently<br>Oxygenated | Admissions in<br>Previous Day                      |
| Eastern Cape             | 18                      | 12711                 | 3024            | 9324                  | 294                   | 97                  | 29                      | 20                      | 8                                                  |
| Free State               | 20                      | 11446                 | 2016            | 9022                  | 248                   | 55                  | 35                      | 30                      | 3                                                  |
| Gauteng                  | 94                      | 71479                 | 13369           | 55808                 | 1707                  | 485                 | 240                     | 97                      | 13                                                 |
| KwaZulu-Natal            | 46                      | 35794                 | 6440            | 28083                 | 902                   | 268                 | 103                     | 121                     | 24                                                 |
| Limpopo                  | 7                       | 7509                  | 1605            | 5676                  | 92                    | 17                  | 12                      | 1                       | 0                                                  |
| Mpumalanga               | 9                       | 9256                  | 1512            | 7496                  | 167                   | 56                  | 28                      | 5                       | 0                                                  |
| North West               | 13                      | 10634                 | 1539            | 8447                  | 223                   | 60                  | 45                      | 36                      | 5                                                  |
| Northern Cape            | 6                       | 4463                  | 737             | 3428                  | 90                    | 28                  | 15                      | 2                       | 0                                                  |
| Western Cape             | 42                      | 31726                 | 5407            | 24963                 | 1185                  | 298                 | 165                     | 42                      | 4                                                  |
| Total                    | 255                     | 195018                | 35649           | 152247                | 4908                  | 1364                | 672                     | 354                     | 57                                                 |
| ary of reported COVID-1  | 19 admissions by        | hospital group        |                 |                       |                       |                     |                         |                         |                                                    |
| Hospital_Group           | Facilities<br>Reporting | Admissions<br>to Date | Died to<br>Date | Discharged<br>to date | Currently<br>Admitted | Currently<br>in ICU | Currently<br>Ventilated | Currently<br>Oxygenated | Admissions in<br>Previous Day                      |
| NHN                      | 69                      | 21316                 | 3375            | 16342                 | 429                   | 68                  | 53                      | 223                     | 9                                                  |
| Netcare                  | 59                      | 55379                 | 12093           | 41422                 | 1437                  | 385                 | 133                     | 10                      | 34                                                 |
| Mediclinic               | 51                      | 53386                 | 9517            | 42754                 | 950                   | 285                 | 207                     | 15                      | 0                                                  |