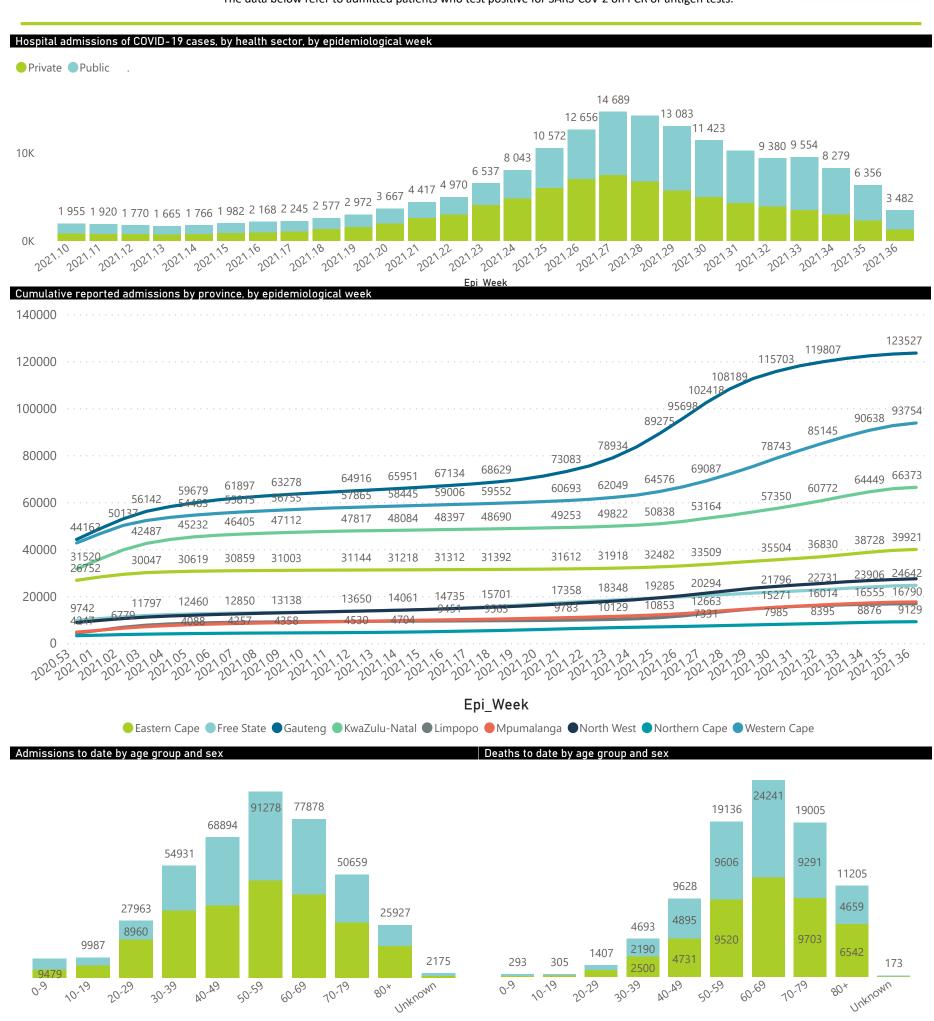

## NICD National COVID-19 Hospital Surveillance

National

The number of reported admissions may change day-to-day as enrolled facilities back-capture historical data.

The Western Cape government has been unable to provide daily data on patients who are on oxygen or ventilated.

The data below refer to admitted patients who test positive for SARS-CoV-2 on PCR or antigen tests.

NATIONAL INSTITUTE FOR COMMUNICABLE DISEASES

● Female ■ Male ■ Unknown

The number of reported admissions may change day-to-day as enrolled facilities back-capture historical data. The Western Cape government has been unable to provide daily data on patients who are on oxygen or ventilated. The data below refer to admitted patients who test positive for SARS-CoV-2 on PCR or antigen tests.