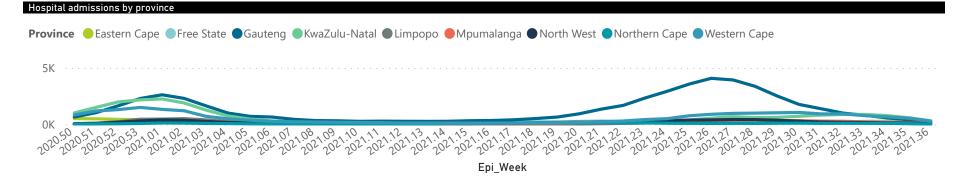

## NICD National COVID-19 Hospital Surveillance

National

The number of reported admissions may change day-to-day as enrolled facilities back-capture historical data.

The Western Cape government has been unable to provide daily data on patients who are on oxygen or ventilated.

The data below refer to admitted patients who test positive for SARS-CoV-2 on PCR or antigen tests.

NATIONAL INSTITUTE FOR COMMUNICABLE DISEASES

● Female ■ Male ■ Unknown

The number of reported admissions may change day-to-day as enrolled facilities back-capture historical data. The Western Cape government has been unable to provide daily data on patients who are on oxygen or ventilated. The data below refer to admitted patients who test positive for SARS-CoV-2 on PCR or antigen tests.