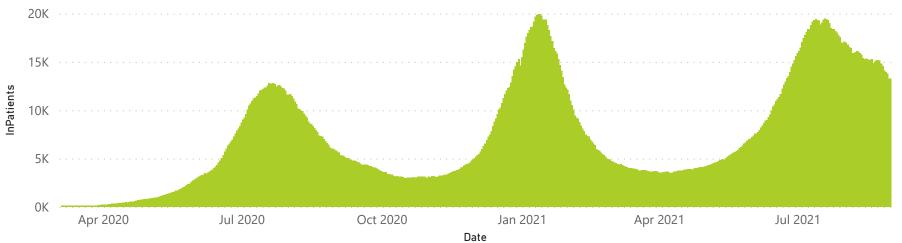

# NICD National COVID-19 Hospital Surveillance

National

health Department: Health Health Republic of south Africa

The number of reported admissions may change day-to-day as enrolled facilities back-capture historical data. The Western Cape government has been unable to provide daily data on patients who are on oxygen or ventilated. The data below refer to admitted patients who test positive for SARS-CoV-2 on PCR or antigen tests.