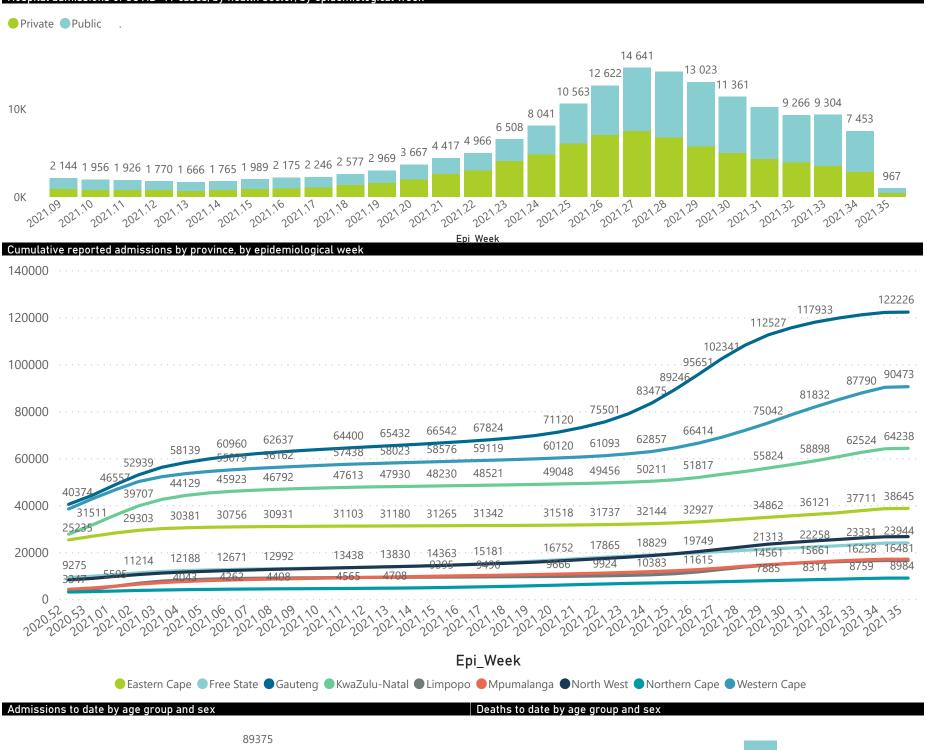

#### Hospital admissions of COVID-19 cases, by health sector, by epidemiological week

| Province      | Facilities<br>Reporting | Admissions<br>to Date | Died to<br>Date | Discharged<br>to date | Currently<br>Admitted | Currently<br>in ICU | Currently<br>Ventilated | Currently<br>Oxygenated | Admissions in<br>Previous Day |
|---------------|-------------------------|-----------------------|-----------------|-----------------------|-----------------------|---------------------|-------------------------|-------------------------|-------------------------------|
| Eastern Cape  | 104                     | 38646                 | 11247           | 24543                 | 1101                  | 101                 | 100                     | 300                     | 4                             |
| Private       | 18                      | 12360                 | 2929            | 9019                  | 347                   | 95                  | 18                      | 24                      | 1                             |
| Public        | 86                      | 26286                 | 8318            | 15524                 | 754                   | 6                   | 82                      | 276                     | 3                             |
| Free State    | 55                      | 23944                 | 5050            | 16577                 | 634                   | 93                  | 71                      | 237                     | 2                             |
| Private       | 20                      | 11154                 | 1974            | 8737                  | 291                   | 74                  | 43                      | 53                      | 1                             |
| Public        | 35                      | 12790                 | 3076            | 7840                  | 343                   | 19                  | 28                      | 184                     | 1                             |
| Gauteng       | 134                     | 122233                | 26676           | 89091                 | 3667                  | 676                 | 384                     | 555                     | 6                             |
| Private       | 94                      | 70883                 | 13207           | 55029                 | 2054                  | 611                 | 321                     | 136                     | 4                             |
| Public        | 40                      | 51350                 | 13469           | 34062                 | 1613                  | 65                  | 63                      | 419                     | 2                             |
| waZulu-Natal  | 116                     | 64245                 | 14149           | 44905                 | 2498                  | 317                 | 143                     | 616                     | 9                             |
| Private       | 46                      | 34887                 | 6260            | 27033                 | 1231                  | 285                 | 90                      | 197                     | 5                             |
| Public        | 70                      | 29358                 | 7889            | 17872                 | 1267                  | 32                  | 53                      | 419                     | 4                             |
| Limpopo       | 48                      | 16481                 | 4597            | 11091                 | 263                   | 30                  | 23                      | 86                      | 1                             |
| Private       | 7                       | 7416                  | 1588            | 5588                  | 106                   | 20                  | 12                      | 4                       |                               |
| Public        | 41                      | 9065                  | 3009            | 5503                  | 157                   | 10                  | 11                      | 82                      |                               |
| Mpumalanga    | 40                      | 17026                 | 4100            | 12134                 | 363                   | 80                  | 48                      | 108                     |                               |
| Private       | 9                       | 9019                  | 1470            | 7276                  | 195                   | 69                  | 33                      | 17                      |                               |
| Public        | 31                      | 8007                  | 2630            | 4858                  | 168                   | 11                  | 15                      | 91                      |                               |
| North West    | 31                      | 26630                 | 4111            | 19749                 | 703                   | 86                  | 53                      | 244                     | 4                             |
| Private       | 13                      | 10484                 | 1498            | 8293                  | 275                   | 76                  | 51                      | 52                      | 1                             |
| Public        | 18                      | 16146                 | 2613            | 11456                 | 428                   | 10                  | 2                       | 192                     | 2                             |
| lorthern Cape | 35                      | 8984                  | 2007            | 6302                  | 194                   | 33                  | 27                      | 49                      | 1                             |
| Private       | 6                       | 4369                  | 725             | 3338                  | 103                   | 26                  | 14                      | 0                       |                               |
| Public        | 29                      | 4615                  | 1282            | 2964                  | 91                    | 7                   | 13                      | 49                      |                               |
| Vestern Cape  | 101                     | 90500                 | 15817           | 71224                 | 3210                  | 432                 | 167                     | 90                      | 10                            |
| Private       | 42                      | 30998                 | 5253            | 24201                 | 1370                  | 340                 | 167                     | 90                      | 2                             |
| Public        | 59                      | 59502                 | 10564           | 47023                 | 1840                  | 92                  |                         |                         | 6                             |
| Total         | 664                     | 408689                | 87754           | 295616                | 12633                 | 1848                | 1016                    | 2285                    | 40                            |