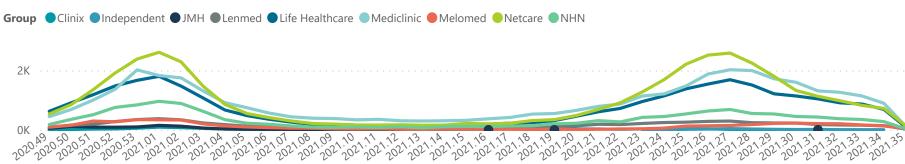

# Summary of reported COVID-19 admissions by hospital group

| Hospital_Group  | Facilities<br>Reporting | Admissions<br>to Date | Died to<br>Date | Discharged<br>to date | Currently<br>Admitted | Currently<br>in ICU | Currently<br>Ventilated | Currently<br>Oxygenated | Admissions in<br>Previous Day |
|-----------------|-------------------------|-----------------------|-----------------|-----------------------|-----------------------|---------------------|-------------------------|-------------------------|-------------------------------|
| NHN             | 69                      | 20890                 | 3286            | 15844                 | 617                   | 94                  | 56                      | 341                     | 20                            |
| Netcare         | 59                      | 54605                 | 11889           | 40540                 | 1754                  | 475                 | 162                     | 12                      | 68                            |
| Mediclinic      | 51                      | 52297                 | 9311            | 41643                 | 1177                  | 323                 | 227                     | 77                      | 31                            |
| Life Healthcare | 50                      | 43291                 | 7555            | 34709                 | 971                   | 368                 | 76                      | 59                      | 36                            |
| Lenmed          | 9                       | 9783                  | 1253            | 7821                  | 429                   | 110                 | 93                      | 21                      | 11                            |
| Clinix          | 6                       | 1767                  | 218             | 1173                  | 336                   | 101                 | 78                      | 10                      | 0                             |
| JMH             | 5                       | 1852                  | 324             | 1467                  | 32                    | 0                   | 0                       | 8                       | 0                             |
| Melomed         | 5                       | 6915                  | 1067            | 5162                  | 654                   | 125                 | 57                      | 45                      | 22                            |
| Independent     | 1                       | 170                   | 1               | 155                   | 2                     | 0                   | 0                       | 0                       | 0                             |
| Total           | 255                     | 191570                | 34904           | 148514                | 5972                  | 1596                | 749                     | 573                     | 188                           |