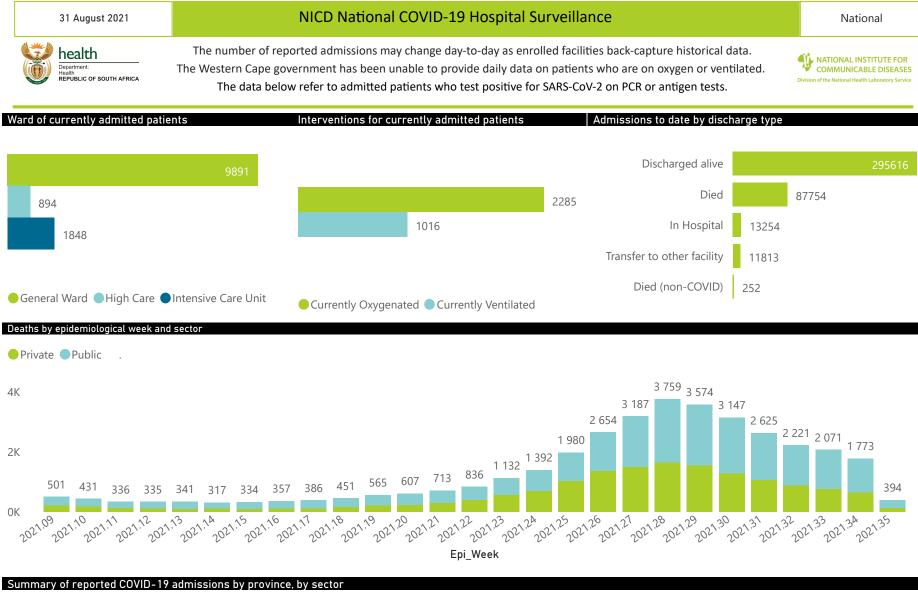

### NICD National COVID-19 Hospital Surveillance

National

The number of reported admissions may change day-to-day as enrolled facilities back-capture historical data. The Western Cape government has been unable to provide daily data on patients who are on oxygen or ventilated. The data below refer to admitted patients who test positive for SARS-CoV-2 on PCR or antigen tests.

#### Hospital admissions of COVID-19 cases, by health sector, by epidemiological week

| Province      | Facilities<br>Reporting | Admissions<br>to Date | Died to<br>Date | Discharged<br>to date | Currently<br>Admitted | Currently<br>in ICU | Currently<br>Ventilated | Currently<br>Oxygenated | Admissions in<br>Previous Day |
|---------------|-------------------------|-----------------------|-----------------|-----------------------|-----------------------|---------------------|-------------------------|-------------------------|-------------------------------|
| Eastern Cape  | 104                     | 38646                 | 11247           | 24543                 | 1101                  | 101                 | 100                     | 300                     | 4                             |
| Private       | 18                      | 12360                 | 2929            | 9019                  | 347                   | 95                  | 18                      | 24                      | 1                             |
| Public        | 86                      | 26286                 | 8318            | 15524                 | 754                   | 6                   | 82                      | 276                     | 3                             |
| Free State    | 55                      | 23944                 | 5050            | 16577                 | 634                   | 93                  | 71                      | 237                     | 2                             |
| Private       | 20                      | 11154                 | 1974            | 8737                  | 291                   | 74                  | 43                      | 53                      | 1                             |
| Public        | 35                      | 12790                 | 3076            | 7840                  | 343                   | 19                  | 28                      | 184                     | 1                             |
| Gauteng       | 134                     | 122233                | 26676           | 89091                 | 3667                  | 676                 | 384                     | 555                     | 6                             |
| Private       | 94                      | 70883                 | 13207           | 55029                 | 2054                  | 611                 | 321                     | 136                     | 4                             |
| Public        | 40                      | 51350                 | 13469           | 34062                 | 1613                  | 65                  | 63                      | 419                     | 2                             |
| waZulu-Natal  | 116                     | 64245                 | 14149           | 44905                 | 2498                  | 317                 | 143                     | 616                     | 9                             |
| Private       | 46                      | 34887                 | 6260            | 27033                 | 1231                  | 285                 | 90                      | 197                     | 5                             |
| Public        | 70                      | 29358                 | 7889            | 17872                 | 1267                  | 32                  | 53                      | 419                     | 4                             |
| Limpopo       | 48                      | 16481                 | 4597            | 11091                 | 263                   | 30                  | 23                      | 86                      | 1                             |
| Private       | 7                       | 7416                  | 1588            | 5588                  | 106                   | 20                  | 12                      | 4                       |                               |
| Public        | 41                      | 9065                  | 3009            | 5503                  | 157                   | 10                  | 11                      | 82                      |                               |
| Mpumalanga    | 40                      | 17026                 | 4100            | 12134                 | 363                   | 80                  | 48                      | 108                     |                               |
| Private       | 9                       | 9019                  | 1470            | 7276                  | 195                   | 69                  | 33                      | 17                      |                               |
| Public        | 31                      | 8007                  | 2630            | 4858                  | 168                   | 11                  | 15                      | 91                      |                               |
| North West    | 31                      | 26630                 | 4111            | 19749                 | 703                   | 86                  | 53                      | 244                     | 4                             |
| Private       | 13                      | 10484                 | 1498            | 8293                  | 275                   | 76                  | 51                      | 52                      | 1                             |
| Public        | 18                      | 16146                 | 2613            | 11456                 | 428                   | 10                  | 2                       | 192                     | 2                             |
| lorthern Cape | 35                      | 8984                  | 2007            | 6302                  | 194                   | 33                  | 27                      | 49                      | 1                             |
| Private       | 6                       | 4369                  | 725             | 3338                  | 103                   | 26                  | 14                      | 0                       |                               |
| Public        | 29                      | 4615                  | 1282            | 2964                  | 91                    | 7                   | 13                      | 49                      |                               |
| Vestern Cape  | 101                     | 90500                 | 15817           | 71224                 | 3210                  | 432                 | 167                     | 90                      | 10                            |
| Private       | 42                      | 30998                 | 5253            | 24201                 | 1370                  | 340                 | 167                     | 90                      | 2                             |
| Public        | 59                      | 59502                 | 10564           | 47023                 | 1840                  | 92                  |                         |                         | 6                             |
| Total         | 664                     | 408689                | 87754           | 295616                | 12633                 | 1848                | 1016                    | 2285                    | 40                            |

NATIONAL INSTITUTE FOR COMMUNICABLE DISEASES

| Summary of reported COVID-19 admissions by province, by sector |                         |                       |                 |                       |                       |                     |                         |                         |                               |  |
|----------------------------------------------------------------|-------------------------|-----------------------|-----------------|-----------------------|-----------------------|---------------------|-------------------------|-------------------------|-------------------------------|--|
| Sector                                                         | Facilities<br>Reporting | Admissions<br>to Date | Died to<br>Date | Discharged<br>to date | Currently<br>Admitted | Currently<br>in ICU | Currently<br>Ventilated | Currently<br>Oxygenated | Admissions in<br>Previous Day |  |
| Private                                                        | 255                     | 191570                | 34904           | 148514                | 5972                  | 1596                | 749                     | 573                     | 188                           |  |
| Public                                                         | 409                     | 217119                | 52850           | 147102                | 6661                  | 252                 | 267                     | 1712                    | 216                           |  |
| Total                                                          | 664                     | 408689                | 87754           | 295616                | 12633                 | 1848                | 1016                    | 2285                    | 404                           |  |