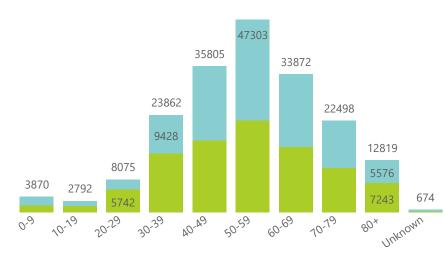

# NICD National COVID-19 Hospital Surveillance

National

health Department: Health Health Republic of south Africa

The number of reported admissions may change day-to-day as enrolled facilities back-capture historical data. The Western Cape government has been unable to provide daily data on patients who are on oxygen or ventilated. The data below refer to admitted patients who test positive for SARS-CoV-2 on PCR or antigen tests.