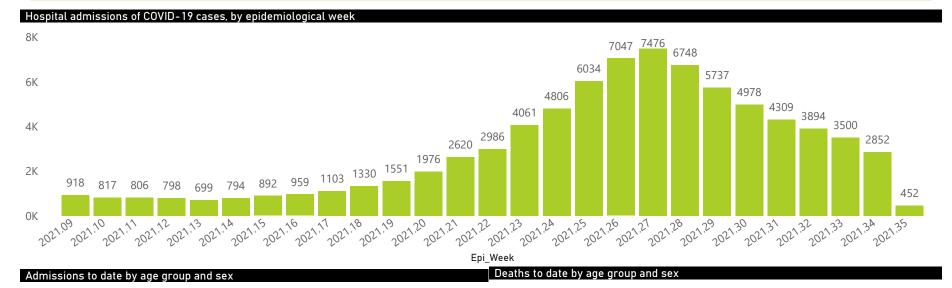

# NICD National COVID-19 Hospital Surveillance

National

health Department: Health Health Republic of south Africa

The number of reported admissions may change day-to-day as enrolled facilities back-capture historical data. The Western Cape government has been unable to provide daily data on patients who are on oxygen or ventilated. The data below refer to admitted patients who test positive for SARS-CoV-2 on PCR or antigen tests.