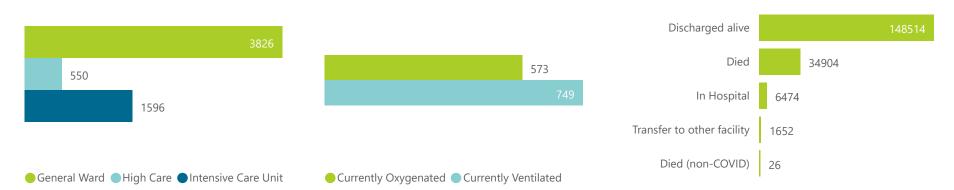

#### Hospital admissions of COVID-19 cases, by health sector, by epidemiological week

| Province      | Facilities<br>Reporting | Admissions<br>to Date | Died to<br>Date | Discharged<br>to date | Currently<br>Admitted | Currently<br>in ICU | Currently<br>Ventilated | Currently<br>Oxygenated | Admissions in<br>Previous Day |
|---------------|-------------------------|-----------------------|-----------------|-----------------------|-----------------------|---------------------|-------------------------|-------------------------|-------------------------------|
| Eastern Cape  | 104                     | 38646                 | 11247           | 24543                 | 1101                  | 101                 | 100                     | 300                     | 4                             |
| Private       | 18                      | 12360                 | 2929            | 9019                  | 347                   | 95                  | 18                      | 24                      | 1                             |
| Public        | 86                      | 26286                 | 8318            | 15524                 | 754                   | 6                   | 82                      | 276                     | 3                             |
| Free State    | 55                      | 23944                 | 5050            | 16577                 | 634                   | 93                  | 71                      | 237                     | 2                             |
| Private       | 20                      | 11154                 | 1974            | 8737                  | 291                   | 74                  | 43                      | 53                      | 1                             |
| Public        | 35                      | 12790                 | 3076            | 7840                  | 343                   | 19                  | 28                      | 184                     | 1                             |
| Gauteng       | 134                     | 122233                | 26676           | 89091                 | 3667                  | 676                 | 384                     | 555                     | 6                             |
| Private       | 94                      | 70883                 | 13207           | 55029                 | 2054                  | 611                 | 321                     | 136                     | 4                             |
| Public        | 40                      | 51350                 | 13469           | 34062                 | 1613                  | 65                  | 63                      | 419                     | 2                             |
| waZulu-Natal  | 116                     | 64245                 | 14149           | 44905                 | 2498                  | 317                 | 143                     | 616                     | 9                             |
| Private       | 46                      | 34887                 | 6260            | 27033                 | 1231                  | 285                 | 90                      | 197                     | 5                             |
| Public        | 70                      | 29358                 | 7889            | 17872                 | 1267                  | 32                  | 53                      | 419                     | 4                             |
| Limpopo       | 48                      | 16481                 | 4597            | 11091                 | 263                   | 30                  | 23                      | 86                      | 1                             |
| Private       | 7                       | 7416                  | 1588            | 5588                  | 106                   | 20                  | 12                      | 4                       |                               |
| Public        | 41                      | 9065                  | 3009            | 5503                  | 157                   | 10                  | 11                      | 82                      |                               |
| Mpumalanga    | 40                      | 17026                 | 4100            | 12134                 | 363                   | 80                  | 48                      | 108                     |                               |
| Private       | 9                       | 9019                  | 1470            | 7276                  | 195                   | 69                  | 33                      | 17                      |                               |
| Public        | 31                      | 8007                  | 2630            | 4858                  | 168                   | 11                  | 15                      | 91                      |                               |
| North West    | 31                      | 26630                 | 4111            | 19749                 | 703                   | 86                  | 53                      | 244                     | 4                             |
| Private       | 13                      | 10484                 | 1498            | 8293                  | 275                   | 76                  | 51                      | 52                      | 1                             |
| Public        | 18                      | 16146                 | 2613            | 11456                 | 428                   | 10                  | 2                       | 192                     | 2                             |
| lorthern Cape | 35                      | 8984                  | 2007            | 6302                  | 194                   | 33                  | 27                      | 49                      | 1                             |
| Private       | 6                       | 4369                  | 725             | 3338                  | 103                   | 26                  | 14                      | 0                       |                               |
| Public        | 29                      | 4615                  | 1282            | 2964                  | 91                    | 7                   | 13                      | 49                      |                               |
| Vestern Cape  | 101                     | 90500                 | 15817           | 71224                 | 3210                  | 432                 | 167                     | 90                      | 10                            |
| Private       | 42                      | 30998                 | 5253            | 24201                 | 1370                  | 340                 | 167                     | 90                      | 2                             |
| Public        | 59                      | 59502                 | 10564           | 47023                 | 1840                  | 92                  |                         |                         | 6                             |
| Total         | 664                     | 408689                | 87754           | 295616                | 12633                 | 1848                | 1016                    | 2285                    | 40                            |

NATIONAL INSTITUTE FOR COMMUNICABLE DISEASES

| Summary of reported COVID-19 admissions by province, by sector |                         |                       |                 |                       |                       |                     |                         |                         |                               |  |
|----------------------------------------------------------------|-------------------------|-----------------------|-----------------|-----------------------|-----------------------|---------------------|-------------------------|-------------------------|-------------------------------|--|
| Sector                                                         | Facilities<br>Reporting | Admissions<br>to Date | Died to<br>Date | Discharged<br>to date | Currently<br>Admitted | Currently<br>in ICU | Currently<br>Ventilated | Currently<br>Oxygenated | Admissions in<br>Previous Day |  |
| Private                                                        | 255                     | 191570                | 34904           | 148514                | 5972                  | 1596                | 749                     | 573                     | 188                           |  |
| Public                                                         | 409                     | 217119                | 52850           | 147102                | 6661                  | 252                 | 267                     | 1712                    | 216                           |  |
| Total                                                          | 664                     | 408689                | 87754           | 295616                | 12633                 | 1848                | 1016                    | 2285                    | 404                           |  |

NATIONAL INSTITUTE FOR COMMUNICABLE DISEASES

| Summary of reported COVID-19 admissions by province |                         |                       |                 |                       |                       |                     |                         |                         |                               |
|-----------------------------------------------------|-------------------------|-----------------------|-----------------|-----------------------|-----------------------|---------------------|-------------------------|-------------------------|-------------------------------|
| Province                                            | Facilities<br>Reporting | Admissions<br>to Date | Died to<br>Date | Discharged<br>to date | Currently<br>Admitted | Currently<br>in ICU | Currently<br>Ventilated | Currently<br>Oxygenated | Admissions in<br>Previous Day |
| Eastern Cape                                        | 18                      | 12360                 | 2929            | 9019                  | 347                   | 95                  | 18                      | 24                      | 11                            |
| Free State                                          | 20                      | 11154                 | 1974            | 8737                  | 291                   | 74                  | 43                      | 53                      | 13                            |
| Gauteng                                             | 94                      | 70883                 | 13207           | 55029                 | 2054                  | 611                 | 321                     | 136                     | 45                            |
| KwaZulu-Natal                                       | 46                      | 34887                 | 6260            | 27033                 | 1231                  | 285                 | 90                      | 197                     | 50                            |
| Limpopo                                             | 7                       | 7416                  | 1588            | 5588                  | 106                   | 20                  | 12                      | 4                       | 7                             |
| Mpumalanga                                          | 9                       | 9019                  | 1470            | 7276                  | 195                   | 69                  | 33                      | 17                      | 2                             |
| North West                                          | 13                      | 10484                 | 1498            | 8293                  | 275                   | 76                  | 51                      | 52                      | 13                            |
| Northern Cape                                       | 6                       | 4369                  | 725             | 3338                  | 103                   | 26                  | 14                      | 0                       | 3                             |
| Western Cape                                        | 42                      | 30998                 | 5253            | 24201                 | 1370                  | 340                 | 167                     | 90                      | 44                            |
| Total                                               | 255                     | 191570                | 34904           | 148514                | 5972                  | 1596                | 749                     | 573                     | 188                           |

# Summary of reported COVID-19 admissions by hospital group

| Hospital_Group  | Facilities<br>Reporting | Admissions<br>to Date | Died to<br>Date | Discharged<br>to date | Currently<br>Admitted | Currently<br>in ICU | Currently<br>Ventilated | Currently<br>Oxygenated | Admissions in<br>Previous Day |
|-----------------|-------------------------|-----------------------|-----------------|-----------------------|-----------------------|---------------------|-------------------------|-------------------------|-------------------------------|
| NHN             | 69                      | 20890                 | 3286            | 15844                 | 617                   | 94                  | 56                      | 341                     | 20                            |
| Netcare         | 59                      | 54605                 | 11889           | 40540                 | 1754                  | 475                 | 162                     | 12                      | 68                            |
| Mediclinic      | 51                      | 52297                 | 9311            | 41643                 | 1177                  | 323                 | 227                     | 77                      | 31                            |
| Life Healthcare | 50                      | 43291                 | 7555            | 34709                 | 971                   | 368                 | 76                      | 59                      | 36                            |
| Lenmed          | 9                       | 9783                  | 1253            | 7821                  | 429                   | 110                 | 93                      | 21                      | 11                            |
| Clinix          | 6                       | 1767                  | 218             | 1173                  | 336                   | 101                 | 78                      | 10                      | 0                             |
| JMH             | 5                       | 1852                  | 324             | 1467                  | 32                    | 0                   | 0                       | 8                       | 0                             |
| Melomed         | 5                       | 6915                  | 1067            | 5162                  | 654                   | 125                 | 57                      | 45                      | 22                            |
| Independent     | 1                       | 170                   | 1               | 155                   | 2                     | 0                   | 0                       | 0                       | 0                             |
| Total           | 255                     | 191570                | 34904           | 148514                | 5972                  | 1596                | 749                     | 573                     | 188                           |