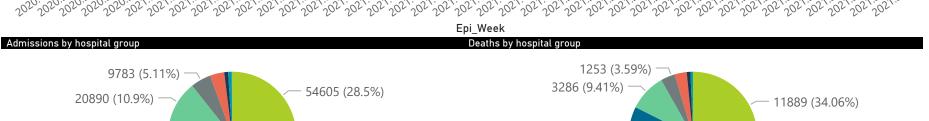

# Summary of reported COVID-19 admissions by hospital group

| Hospital_Group  | Facilities<br>Reporting | Admissions<br>to Date | Died to<br>Date | Discharged<br>to date | Currently<br>Admitted | Currently<br>in ICU | Currently<br>Ventilated | Currently<br>Oxygenated | Admissions in<br>Previous Day |
|-----------------|-------------------------|-----------------------|-----------------|-----------------------|-----------------------|---------------------|-------------------------|-------------------------|-------------------------------|
| NHN             | 69                      | 20890                 | 3286            | 15844                 | 617                   | 94                  | 56                      | 341                     | 20                            |
| Netcare         | 59                      | 54605                 | 11889           | 40540                 | 1754                  | 475                 | 162                     | 12                      | 68                            |
| Mediclinic      | 51                      | 52297                 | 9311            | 41643                 | 1177                  | 323                 | 227                     | 77                      | 31                            |
| Life Healthcare | 50                      | 43291                 | 7555            | 34709                 | 971                   | 368                 | 76                      | 59                      | 36                            |
| Lenmed          | 9                       | 9783                  | 1253            | 7821                  | 429                   | 110                 | 93                      | 21                      | 11                            |
| Clinix          | 6                       | 1767                  | 218             | 1173                  | 336                   | 101                 | 78                      | 10                      | 0                             |
| JMH             | 5                       | 1852                  | 324             | 1467                  | 32                    | 0                   | 0                       | 8                       | 0                             |
| Melomed         | 5                       | 6915                  | 1067            | 5162                  | 654                   | 125                 | 57                      | 45                      | 22                            |
| Independent     | 1                       | 170                   | 1               | 155                   | 2                     | 0                   | 0                       | 0                       | 0                             |
| Total           | 255                     | 191570                | 34904           | 148514                | 5972                  | 1596                | 749                     | 573                     | 188                           |

Hospital admissions by province

Hospital admissions by hospital group

43291 (22.6%)

Province 😑 Eastern Cape 🔵 Free State 🔵 Gauteng 🔵 KwaZulu-Natal 🌑 Limpopo 🛑 Mpumalanga 🜑 North West 🔵 Northern Cape 🔵 Western Cape

52297 (27.3%)

2021.06 2021.09 2021.28 2021.05 2021,01 2021.10 2021.20 2021.22 2021.24 2021.26 2021.25 2021.32 2020.50 2020,532,012,022,032,04 2021.31 20205 2020. 2021 2021 2021 2021 2021 2021 2021 202 2021 202 202 202' Epi\_Week Deaths by hospital group

7555 (21.65%)

9311 (26.68%)