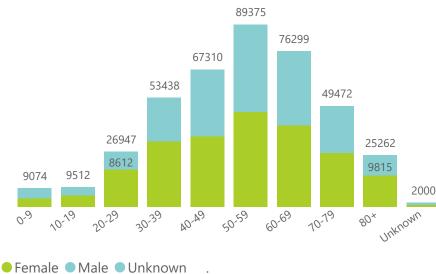

NATIONAL INSTITUTE FOR COMMUNICABLE DISEASES

| Summary of reported COVID-19 admissions by province |                         |                       |                 |                       |                       |                     |                         |                         |                               |
|-----------------------------------------------------|-------------------------|-----------------------|-----------------|-----------------------|-----------------------|---------------------|-------------------------|-------------------------|-------------------------------|
| Province                                            | Facilities<br>Reporting | Admissions<br>to Date | Died to<br>Date | Discharged<br>to date | Currently<br>Admitted | Currently<br>in ICU | Currently<br>Ventilated | Currently<br>Oxygenated | Admissions in<br>Previous Day |
| Eastern Cape                                        | 18                      | 12360                 | 2929            | 9019                  | 347                   | 95                  | 18                      | 24                      | 11                            |
| Free State                                          | 20                      | 11154                 | 1974            | 8737                  | 291                   | 74                  | 43                      | 53                      | 13                            |
| Gauteng                                             | 94                      | 70883                 | 13207           | 55029                 | 2054                  | 611                 | 321                     | 136                     | 45                            |
| KwaZulu-Natal                                       | 46                      | 34887                 | 6260            | 27033                 | 1231                  | 285                 | 90                      | 197                     | 50                            |
| Limpopo                                             | 7                       | 7416                  | 1588            | 5588                  | 106                   | 20                  | 12                      | 4                       | 7                             |
| Mpumalanga                                          | 9                       | 9019                  | 1470            | 7276                  | 195                   | 69                  | 33                      | 17                      | 2                             |
| North West                                          | 13                      | 10484                 | 1498            | 8293                  | 275                   | 76                  | 51                      | 52                      | 13                            |
| Northern Cape                                       | 6                       | 4369                  | 725             | 3338                  | 103                   | 26                  | 14                      | 0                       | 3                             |
| Western Cape                                        | 42                      | 30998                 | 5253            | 24201                 | 1370                  | 340                 | 167                     | 90                      | 44                            |
| Total                                               | 255                     | 191570                | 34904           | 148514                | 5972                  | 1596                | 749                     | 573                     | 188                           |