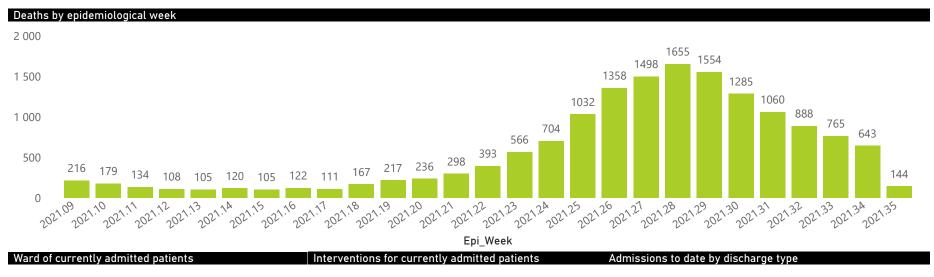

#### Hospital admissions of COVID-19 cases, by health sector, by epidemiological week

| Province      | Facilities<br>Reporting | Admissions<br>to Date | Died to<br>Date | Discharged<br>to date | Currently<br>Admitted | Currently<br>in ICU | Currently<br>Ventilated | Currently<br>Oxygenated | Admissions in<br>Previous Day |
|---------------|-------------------------|-----------------------|-----------------|-----------------------|-----------------------|---------------------|-------------------------|-------------------------|-------------------------------|
| Eastern Cape  | 104                     | 38646                 | 11247           | 24543                 | 1101                  | 101                 | 100                     | 300                     | 4                             |
| Private       | 18                      | 12360                 | 2929            | 9019                  | 347                   | 95                  | 18                      | 24                      | 1                             |
| Public        | 86                      | 26286                 | 8318            | 15524                 | 754                   | 6                   | 82                      | 276                     | 3                             |
| Free State    | 55                      | 23944                 | 5050            | 16577                 | 634                   | 93                  | 71                      | 237                     | 2                             |
| Private       | 20                      | 11154                 | 1974            | 8737                  | 291                   | 74                  | 43                      | 53                      | 1                             |
| Public        | 35                      | 12790                 | 3076            | 7840                  | 343                   | 19                  | 28                      | 184                     | 1                             |
| Gauteng       | 134                     | 122233                | 26676           | 89091                 | 3667                  | 676                 | 384                     | 555                     | 6                             |
| Private       | 94                      | 70883                 | 13207           | 55029                 | 2054                  | 611                 | 321                     | 136                     | 4                             |
| Public        | 40                      | 51350                 | 13469           | 34062                 | 1613                  | 65                  | 63                      | 419                     | 2                             |
| waZulu-Natal  | 116                     | 64245                 | 14149           | 44905                 | 2498                  | 317                 | 143                     | 616                     | 9                             |
| Private       | 46                      | 34887                 | 6260            | 27033                 | 1231                  | 285                 | 90                      | 197                     | 5                             |
| Public        | 70                      | 29358                 | 7889            | 17872                 | 1267                  | 32                  | 53                      | 419                     | 4                             |
| Limpopo       | 48                      | 16481                 | 4597            | 11091                 | 263                   | 30                  | 23                      | 86                      | 1                             |
| Private       | 7                       | 7416                  | 1588            | 5588                  | 106                   | 20                  | 12                      | 4                       |                               |
| Public        | 41                      | 9065                  | 3009            | 5503                  | 157                   | 10                  | 11                      | 82                      |                               |
| Mpumalanga    | 40                      | 17026                 | 4100            | 12134                 | 363                   | 80                  | 48                      | 108                     |                               |
| Private       | 9                       | 9019                  | 1470            | 7276                  | 195                   | 69                  | 33                      | 17                      |                               |
| Public        | 31                      | 8007                  | 2630            | 4858                  | 168                   | 11                  | 15                      | 91                      |                               |
| North West    | 31                      | 26630                 | 4111            | 19749                 | 703                   | 86                  | 53                      | 244                     | 4                             |
| Private       | 13                      | 10484                 | 1498            | 8293                  | 275                   | 76                  | 51                      | 52                      | 1                             |
| Public        | 18                      | 16146                 | 2613            | 11456                 | 428                   | 10                  | 2                       | 192                     | 2                             |
| lorthern Cape | 35                      | 8984                  | 2007            | 6302                  | 194                   | 33                  | 27                      | 49                      | 1                             |
| Private       | 6                       | 4369                  | 725             | 3338                  | 103                   | 26                  | 14                      | 0                       |                               |
| Public        | 29                      | 4615                  | 1282            | 2964                  | 91                    | 7                   | 13                      | 49                      |                               |
| Vestern Cape  | 101                     | 90500                 | 15817           | 71224                 | 3210                  | 432                 | 167                     | 90                      | 10                            |
| Private       | 42                      | 30998                 | 5253            | 24201                 | 1370                  | 340                 | 167                     | 90                      | 2                             |
| Public        | 59                      | 59502                 | 10564           | 47023                 | 1840                  | 92                  |                         |                         | 6                             |
| Total         | 664                     | 408689                | 87754           | 295616                | 12633                 | 1848                | 1016                    | 2285                    | 40                            |

NATIONAL INSTITUTE FOR COMMUNICABLE DISEASES

| Summary of reported COVID-19 admissions by province, by sector |                         |                       |                 |                       |                       |                     |                         |                         |                               |  |
|----------------------------------------------------------------|-------------------------|-----------------------|-----------------|-----------------------|-----------------------|---------------------|-------------------------|-------------------------|-------------------------------|--|
| Sector                                                         | Facilities<br>Reporting | Admissions<br>to Date | Died to<br>Date | Discharged<br>to date | Currently<br>Admitted | Currently<br>in ICU | Currently<br>Ventilated | Currently<br>Oxygenated | Admissions in<br>Previous Day |  |
| Private                                                        | 255                     | 191570                | 34904           | 148514                | 5972                  | 1596                | 749                     | 573                     | 188                           |  |
| Public                                                         | 409                     | 217119                | 52850           | 147102                | 6661                  | 252                 | 267                     | 1712                    | 216                           |  |
| Total                                                          | 664                     | 408689                | 87754           | 295616                | 12633                 | 1848                | 1016                    | 2285                    | 404                           |  |

NATIONAL INSTITUTE FOR COMMUNICABLE DISEASES

| Summary of reported COVID-19 admissions by province |                         |                       |                 |                       |                       |                     |                         |                         |                               |
|-----------------------------------------------------|-------------------------|-----------------------|-----------------|-----------------------|-----------------------|---------------------|-------------------------|-------------------------|-------------------------------|
| Province                                            | Facilities<br>Reporting | Admissions<br>to Date | Died to<br>Date | Discharged<br>to date | Currently<br>Admitted | Currently<br>in ICU | Currently<br>Ventilated | Currently<br>Oxygenated | Admissions in<br>Previous Day |
| Eastern Cape                                        | 18                      | 12360                 | 2929            | 9019                  | 347                   | 95                  | 18                      | 24                      | 11                            |
| Free State                                          | 20                      | 11154                 | 1974            | 8737                  | 291                   | 74                  | 43                      | 53                      | 13                            |
| Gauteng                                             | 94                      | 70883                 | 13207           | 55029                 | 2054                  | 611                 | 321                     | 136                     | 45                            |
| KwaZulu-Natal                                       | 46                      | 34887                 | 6260            | 27033                 | 1231                  | 285                 | 90                      | 197                     | 50                            |
| Limpopo                                             | 7                       | 7416                  | 1588            | 5588                  | 106                   | 20                  | 12                      | 4                       | 7                             |
| Mpumalanga                                          | 9                       | 9019                  | 1470            | 7276                  | 195                   | 69                  | 33                      | 17                      | 2                             |
| North West                                          | 13                      | 10484                 | 1498            | 8293                  | 275                   | 76                  | 51                      | 52                      | 13                            |
| Northern Cape                                       | 6                       | 4369                  | 725             | 3338                  | 103                   | 26                  | 14                      | 0                       | 3                             |
| Western Cape                                        | 42                      | 30998                 | 5253            | 24201                 | 1370                  | 340                 | 167                     | 90                      | 44                            |
| Total                                               | 255                     | 191570                | 34904           | 148514                | 5972                  | 1596                | 749                     | 573                     | 188                           |

# Summary of reported COVID-19 admissions by hospital group

| Hospital_Group  | Facilities<br>Reporting | Admissions<br>to Date | Died to<br>Date | Discharged<br>to date | Currently<br>Admitted | Currently<br>in ICU | Currently<br>Ventilated | Currently<br>Oxygenated | Admissions in<br>Previous Day |
|-----------------|-------------------------|-----------------------|-----------------|-----------------------|-----------------------|---------------------|-------------------------|-------------------------|-------------------------------|
| NHN             | 69                      | 20890                 | 3286            | 15844                 | 617                   | 94                  | 56                      | 341                     | 20                            |
| Netcare         | 59                      | 54605                 | 11889           | 40540                 | 1754                  | 475                 | 162                     | 12                      | 68                            |
| Mediclinic      | 51                      | 52297                 | 9311            | 41643                 | 1177                  | 323                 | 227                     | 77                      | 31                            |
| Life Healthcare | 50                      | 43291                 | 7555            | 34709                 | 971                   | 368                 | 76                      | 59                      | 36                            |
| Lenmed          | 9                       | 9783                  | 1253            | 7821                  | 429                   | 110                 | 93                      | 21                      | 11                            |
| Clinix          | 6                       | 1767                  | 218             | 1173                  | 336                   | 101                 | 78                      | 10                      | 0                             |
| JMH             | 5                       | 1852                  | 324             | 1467                  | 32                    | 0                   | 0                       | 8                       | 0                             |
| Melomed         | 5                       | 6915                  | 1067            | 5162                  | 654                   | 125                 | 57                      | 45                      | 22                            |
| Independent     | 1                       | 170                   | 1               | 155                   | 2                     | 0                   | 0                       | 0                       | 0                             |
| Total           | 255                     | 191570                | 34904           | 148514                | 5972                  | 1596                | 749                     | 573                     | 188                           |