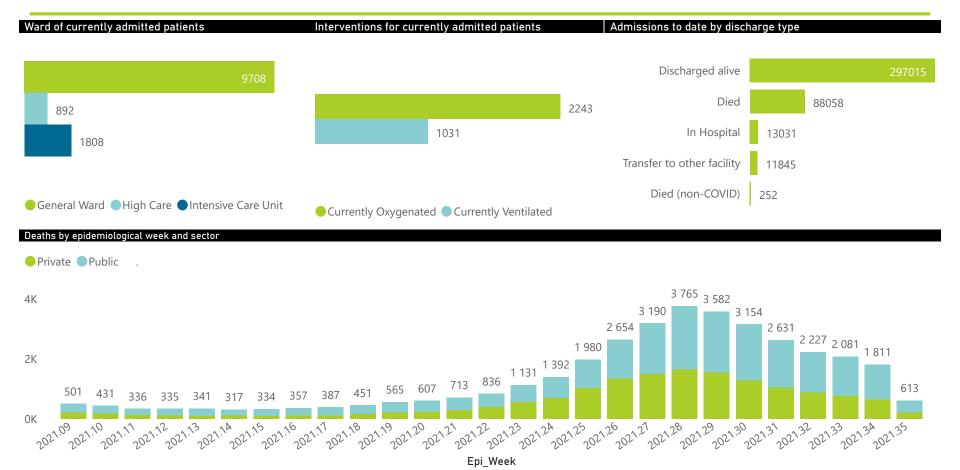

| Province      | Facilities<br>Reporting | Admissions<br>to Date | Died to<br>Date | Discharged<br>to date | Currently<br>Admitted | Currently<br>in ICU | Currently<br>Ventilated | Currently<br>Oxygenated | Admissions in<br>Previous Day |
|---------------|-------------------------|-----------------------|-----------------|-----------------------|-----------------------|---------------------|-------------------------|-------------------------|-------------------------------|
| Eastern Cape  | 104                     | 38794                 | 11283           | 24667                 | 1077                  | 99                  | 122                     | 317                     | 52                            |
| Private       | 18                      | 12406                 | 2942            | 9055                  | 344                   | 92                  | 38                      | 39                      | 15                            |
| Public        | 86                      | 26388                 | 8341            | 15612                 | 733                   | 7                   | 84                      | 278                     | 37                            |
| Free State    | 55                      | 24016                 | 5067            | 16627                 | 638                   | 81                  | 67                      | 239                     | 50                            |
| Private       | 20                      | 11183                 | 1978            | 8764                  | 289                   | 76                  | 46                      | 40                      | 21                            |
| Public        | 35                      | 12833                 | 3089            | 7863                  | 349                   | 5                   | 21                      | 199                     | 29                            |
| Gauteng       | 134                     | 122399                | 26712           | 89273                 | 3605                  | 661                 | 374                     | 529                     | 56                            |
| Private       | 94                      | 70950                 | 13227           | 55116                 | 2014                  | 597                 | 313                     | 132                     | 32                            |
| Public        | 40                      | 51449                 | 13485           | 34157                 | 1591                  | 64                  | 61                      | 397                     | 24                            |
| KwaZulu-Natal | 116                     | 64531                 | 14222           | 45142                 | 2471                  | 307                 | 149                     | 608                     | 100                           |
| Private       | 46                      | 34977                 | 6281            | 27143                 | 1190                  | 279                 | 97                      | 186                     | 41                            |
| Public        | 70                      | 29554                 | 7941            | 17999                 | 1281                  | 28                  | 52                      | 422                     | 59                            |
| Limpopo       | 48                      | 16511                 | 4610            | 11123                 | 248                   | 30                  | 23                      | 75                      | 3                             |
| Private       | 7                       | 7429                  | 1589            | 5604                  | 102                   | 21                  | 13                      | 3                       | 3                             |
| Public        | 41                      | 9082                  | 3021            | 5519                  | 146                   | 9                   | 10                      | 72                      | C                             |
| Mpumalanga    | 40                      | 17123                 | 4132            | 12199                 | 359                   | 78                  | 44                      | 111                     | 11                            |
| Private       | 9                       | 9061                  | 1480            | 7308                  | 195                   | 66                  | 29                      | 27                      | 3                             |
| Public        | 31                      | 8062                  | 2652            | 4891                  | 164                   | 12                  | 15                      | 84                      | 8                             |
| North West    | 31                      | 26697                 | 4128            | 19836                 | 663                   | 82                  | 51                      | 227                     | 26                            |
| Private       | 13                      | 10497                 | 1501            | 8316                  | 262                   | 73                  | 49                      | 51                      | 5                             |
| Public        | 18                      | 16200                 | 2627            | 11520                 | 401                   | 9                   | 2                       | 176                     | 21                            |
| Northern Cape | 35                      | 9025                  | 2022            | 6325                  | 198                   | 30                  | 30                      | 56                      | 11                            |
| Private       | 6                       | 4379                  | 725             | 3346                  | 105                   | 24                  | 15                      | 3                       | 3                             |
| Public        | 29                      | 4646                  | 1297            | 2979                  | 93                    | 6                   | 15                      | 53                      | 8                             |
| Western Cape  | 101                     | 91105                 | 15882           | 71823                 | 3149                  | 440                 | 171                     | 81                      | 121                           |
| Private       | 42                      | 31111                 | 5269            | 24317                 | 1352                  | 341                 | 171                     | 81                      | 35                            |
| Public        | 59                      | 59994                 | 10613           | 47506                 | 1797                  | 99                  |                         |                         | 86                            |
| Total         | 664                     | 410201                | 88058           | 297015                | 12408                 | 1808                | 1031                    | 2243                    | 430                           |

| Summary of reported COVID-19 | admissions by           | province, by se       | ctor            |                       |                       |                     |                         |                         |                               |
|------------------------------|-------------------------|-----------------------|-----------------|-----------------------|-----------------------|---------------------|-------------------------|-------------------------|-------------------------------|
| Sector                       | Facilities<br>Reporting | Admissions<br>to Date | Died to<br>Date | Discharged<br>to date | Currently<br>Admitted | Currently<br>in ICU | Currently<br>Ventilated | Currently<br>Oxygenated | Admissions in<br>Previous Day |
| Private                      | 255                     | 191993                | 34992           | 148969                | 5853                  | 1569                | 771                     | 562                     | 158                           |
| Public                       | 409                     | 218208                | 53066           | 148046                | 6555                  | 239                 | 260                     | 1681                    | 272                           |
| Total                        | 664                     | 410201                | 88058           | 297015                | 12408                 | 1808                | 1031                    | 2243                    | 430                           |