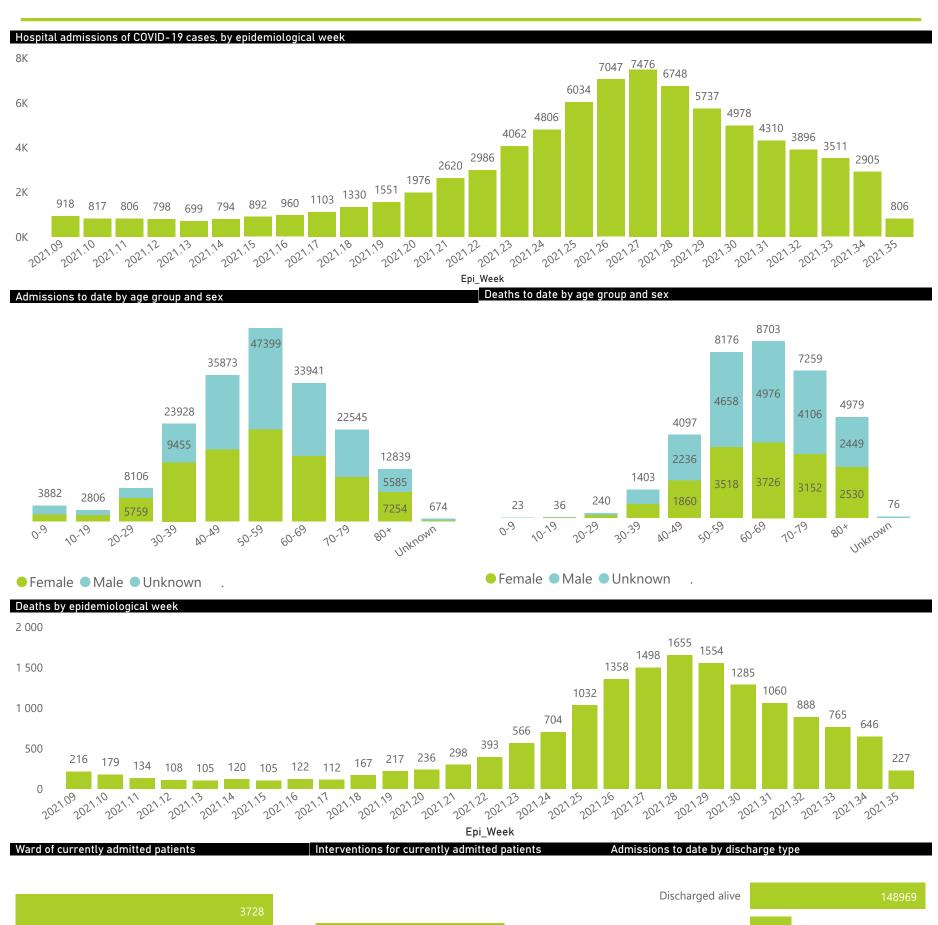

## NICD National COVID-19 Hospital Surveillance

The number of reported admissions may change day-to-day as enrolled facilities back-capture historical data. The Western Cape government has been unable to provide daily data on patients who are on oxygen or ventilated. The data below refer to admitted patients who test positive for SARS-CoV-2 on PCR or antigen tests.

## NICD National COVID-19 Hospital Surveillance

National

The number of reported admissions may change day-to-day as enrolled facilities back-capture historical data. The Western Cape government has been unable to provide daily data on patients who are on oxygen or ventilated. The data below refer to admitted patients who test positive for SARS-CoV-2 on PCR or antigen tests.