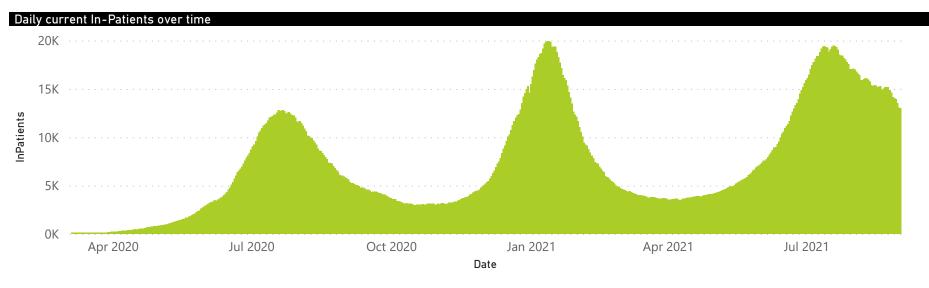

| Admissions in<br>Previous Day |
| Private                      | 255                     | 191993                | 34992           | 148969                | 5853                  | 1569                | 771                     | 562                     | 158                           |
| Public                       | 409                     | 218208                | 53066           | 148046                | 6555                  | 239                 | 260                     | 1681                    | 272                           |
| Total                        | 664                     | 410201                | 88058           | 297015                | 12408                 | 1808                | 1031                    | 2243                    | 430                           |



## NICD National COVID-19 Hospital Surveillance

Private



The number of reported admissions may change day-to-day as enrolled facilities back-capture historical data.

The data below refer to admitted patients who test positive for SARS-CoV-2 on PCR or antigen tests.







## NICD National COVID-19 Hospital Surveillance

Private



The number of reported admissions may change day-to-day as enrolled facilities back-capture historical data.



| Province               | Facilities<br>Reporting | Admissions<br>to Date | Died to<br>Date | Discharged<br>to date | Currently<br>Admitted | Currently<br>in ICU | Currently<br>Ventilated | Currently<br>Oxygenated | Admission:<br>Previous D |
|------------------------|-------------------------|-----------------------|-----------------|-----------