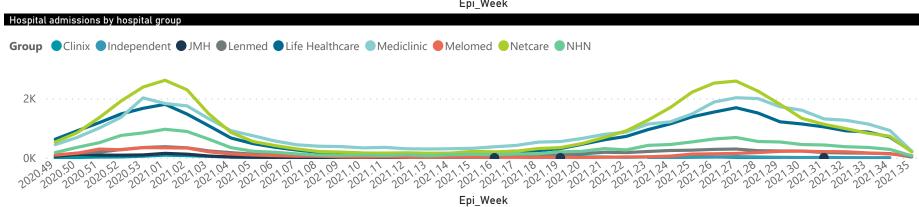

## NICD National COVID-19 Hospital Surveillance

Private

The number of reported admissions may change day-to-day as enrolled facilities back-capture historical data.

The data below refer to admitted patients who test positive for SARS-CoV-2 on PCR or antigen tests.

## NICD National COVID-19 Hospital Surveillance

Private

The number of reported admissions may change day-to-day as enrolled facilities back-capture historical data.

| Province               | Facilities<br>Reporting | Admissions<br>to Date | Died to<br>Date | Discharged<br>to date | Currently<br>Admitted | Currently<br>in ICU | Currently<br>Ventilated | Currently<br>Oxygenated | Admission:<br>Previous D |
|------------------------|-------------------------|-----------------------|-----------------|-----------------------|-----------------------|---------------------|-------------------------|-------------------------|--------------------------|
| Eastern Cape           | 18                      | 12406                 | 2942            | 9055                  | 344                   | 92                  | 38                      | 39                      | ,                        |
| Free State             | 20                      | 11183                 | 1978            | 8764                  | 289                   | 76                  | 46                      | 40                      |                          |
| Gauteng                | 94                      | 70950                 | 13227           | 55116                 | 2014                  | 597                 | 313                     | 132                     |                          |
| KwaZulu-Natal          | 46                      | 34977                 | 6281            | 27143                 | 1190                  | 279                 | 97                      | 186                     |                          |
| Limpopo                | 7                       | 7429                  | 1589            | 5604                  | 102                   | 21                  | 13                      | 3                       |                          |
| Mpumalanga             | 9                       | 9061                  | 1480            | 7308                  | 195                   | 66                  | 29                      | 27                      |                          |
| North West             | 13                      | 10497                 | 1501            | 8316                  | 262                   | 73                  | 49                      | 51                      |                          |
| Northern Cape          | 6                       | 4379                  | 725             | 3346                  | 105                   | 24                  | 15                      | 3                       |                          |
| Western Cape           | 42                      | 31111                 | 5269            | 24317                 | 1352                  | 341                 | 171                     | 81                      |                          |
| Total                  | 255                     | 191993                | 34992           | 148969                | 5853                  | 1569                | 771                     | 562                     |                          |
| ry of reported COVID-1 |                         | nospital group        |                 |                       |                       |                     |                         |                         |                          |
| Hospital_Group         | Facilities<br>Reporting | Admissions<br>to Date | Died to<br>Date | Discharged<br>to date | Currently<br>Admitted | Currently<br>in ICU | Currently<br>Ventilated | Currently<br>Oxygenated | Admission<br>Previous    |
| NHN                    | 69                      | 20931                 | 3292            | 15895                 | 601                   | 92                  | 57                      | 330                     |                          |
| Netcare                | 59                      | 54687                 | 11917           | 40656                 | 1692                  | 465                 | 179                     | 13                      |                          |
| Mediclinic             | 51                      | 52428                 | 9336            | 41793                 | 1133                  | 313                 | 221                     | 56                      |                          |
| Life Healthcare        | 50                      | 43426                 | 7574            | 34814                 | 982                   | 367                 | 87                      | 93                      |                          |
| Lenmed                 | 9                       | 9793                  | 1256            | 7832                  | 425                   | 110                 | 93                      | 21                      |                          |
| Clinix                 | 6                       | 1767                  | 218             | 1173                  | 336                   | 101                 | 78                      | 10                      |                          |
| JMH                    | 5                       | 1852                  | 324             | 1467                  | 32                    | 0                   | 0                       | 8                       |                          |
| Melomed                | 5                       | 6939                  | 1074            | 5184                  | 650                   | 121                 | 56                      | 31                      |                          |
| Independent            | 1                       | 170                   | 1               | 155                   | 2                     | 0                   | 0                       | 0                       |                          |
| Total                  | 255                     | 191993                | 34992           | 148969                | 5853                  | 1569                | 771                     | 562                     |                          |
| admissions by province |                         |                       |                 |                       |                       |                     |                         |                         |                          |
| ce Eastern Cape F      | ree State Gaute         | ng <b>K</b> waZulu    | u-Natal 🔵 Lin   | npopo Mpum            | alanga North          | West North          | ern Cape West           | ern Cape                |                          |
|                        |                         |                       |                 |                       |                       |                     |                         |                         |                          |
|                        |                         |                       |                 |                       |                       |                     |                         |                         |                          |
|                        |                         |                       |                 |                       |                       |                     |                         |                         |                          |
|                        |                         |                       |                 |                       |                       |                     |                         |                         |                          |