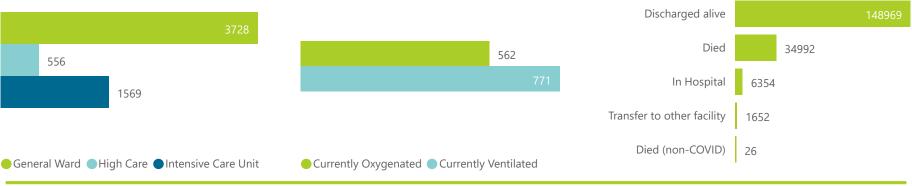

| Summary of reported COVID-19 | admissions by           | province, by se       | ctor            |                       |                       |                     |                         |                         |                               |
|------------------------------|-------------------------|-----------------------|-----------------|-----------------------|-----------------------|---------------------|-------------------------|-------------------------|-------------------------------|
| Sector                       | Facilities<br>Reporting | Admissions<br>to Date | Died to<br>Date | Discharged<br>to date | Currently<br>Admitted | Currently<br>in ICU | Currently<br>Ventilated | Currently<br>Oxygenated | Admissions in<br>Previous Day |
| Private                      | 255                     | 191993                | 34992           | 148969                | 5853                  | 1569                | 771                     | 562                     | 158                           |
| Public                       | 409                     | 218208                | 53066           | 148046                | 6555                  | 239                 | 260                     | 1681                    | 272                           |
| Total                        | 664                     | 410201                | 88058           | 297015                | 12408                 | 1808                | 1031                    | 2243                    | 430                           |