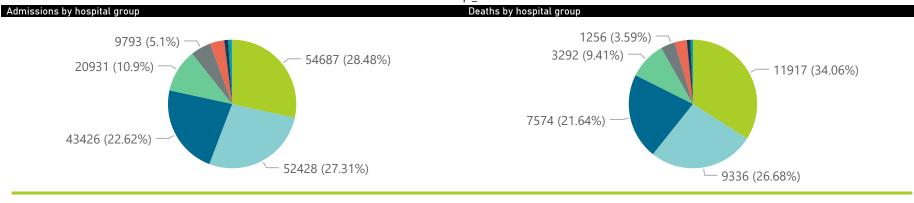

## NICD National COVID-19 Hospital Surveillance

Private

The number of reported admissions may change day-to-day as enrolled facilities back-capture historical data.

| Province               | Facilities<br>Reporting | Admissions<br>to Date | Died to<br>Date | Discharged<br>to date | Currently<br>Admitted | Currently<br>in ICU | Currently<br>Ventilated | Currently<br>Oxygenated | Admission:<br>Previous D |
|------------------------|-------------------------|-----------------------|-----------------|-----------------------|-----------------------|---------------------|-------------------------|-------------------------|--------------------------|
| Eastern Cape           | 18                      | 12406                 | 2942            | 9055                  | 344                   | 92                  | 38                      | 39                      | ,                        |
| Free State             | 20                      | 11183                 | 1978            | 8764                  | 289                   | 76                  | 46                      | 40                      |                          |
| Gauteng                | 94                      | 70950                 | 13227           | 55116                 | 2014                  | 597                 | 313                     | 132                     |                          |
| KwaZulu-Natal          | 46                      | 34977                 | 6281            | 27143                 | 1190                  | 279                 | 97                      | 186                     |                          |
| Limpopo                | 7                       | 7429                  | 1589            | 5604                  | 102                   | 21                  | 13                      | 3                       |                          |
| Mpumalanga             | 9                       | 9061                  | 1480            | 7308                  | 195                   | 66                  | 29                      | 27                      |                          |
| North West             | 13                      | 10497                 | 1501            | 8316                  | 262                   | 73                  | 49                      | 51                      |                          |
| Northern Cape          | 6                       | 4379                  | 725             | 3346                  | 105                   | 24                  | 15                      | 3                       |                          |
| Western Cape           | 42                      | 31111                 | 5269            | 24317                 | 1352                  | 341                 | 171                     | 81                      |                          |
| Total                  | 255                     | 191993                | 34992           | 148969                | 5853                  | 1569                | 771                     | 562                     |                          |
| ry of reported COVID-1 |                         | nospital group        |                 |                       |                       |                     |                         |                         |                          |
| Hospital_Group         | Facilities<br>Reporting | Admissions<br>to Date | Died to<br>Date | Discharged<br>to date | Currently<br>Admitted | Currently<br>in ICU | Currently<br>Ventilated | Currently<br>Oxygenated | Admission<br>Previous    |
| NHN                    | 69                      | 20931                 | 3292            | 15895                 | 601                   | 92                  | 57                      | 330                     |                          |
| Netcare                | 59                      | 54687                 | 11917           | 40656                 | 1692                  | 465                 | 179                     | 13                      |                          |
| Mediclinic             | 51                      | 52428                 | 9336            | 41793                 | 1133                  | 313                 | 221                     | 56                      |                          |
| Life Healthcare        | 50                      | 43426                 | 7574            | 34814                 | 982                   | 367                 | 87                      | 93                      |                          |
| Lenmed                 | 9                       | 9793                  | 1256            | 7832                  | 425                   | 110                 | 93                      | 21                      |                          |
| Clinix                 | 6                       | 1767                  | 218             | 1173                  | 336                   | 101                 | 78                      | 10                      |                          |
| JMH                    | 5                       | 1852                  | 324             | 1467                  | 32                    | 0                   | 0                       | 8                       |                          |
| Melomed                | 5                       | 6939                  | 1074            | 5184                  | 650                   | 121                 | 56                      | 31                      |                          |
| Independent            | 1                       | 170                   | 1               | 155                   | 2                     | 0                   | 0                       | 0                       |                          |
| Total                  | 255                     | 191993                | 34992           | 148969                | 5853                  | 1569                | 771                     | 562                     |                          |
| admissions by province |                         |                       |                 |                       |                       |                     |                         |                         |                          |
| ce Eastern Cape F      | ree State Gaute         | ng <b>K</b> waZulu    | u-Natal 🔵 Lin   | npopo Mpum            | alanga North          | West North          | ern Cape West           | ern Cape                |                          |
|                        |                         |                       |                 |                       |                       |                     |                         |                         |                          |
|                        |                         |                       |                 |                       |                       |                     |                         |                         |                          |
|                        |                         |                       |                 |                       |                       |                     |                         |                         |                          |
|                        |                         |                       |                 |                       |                       |                     |                         |                         |                          |