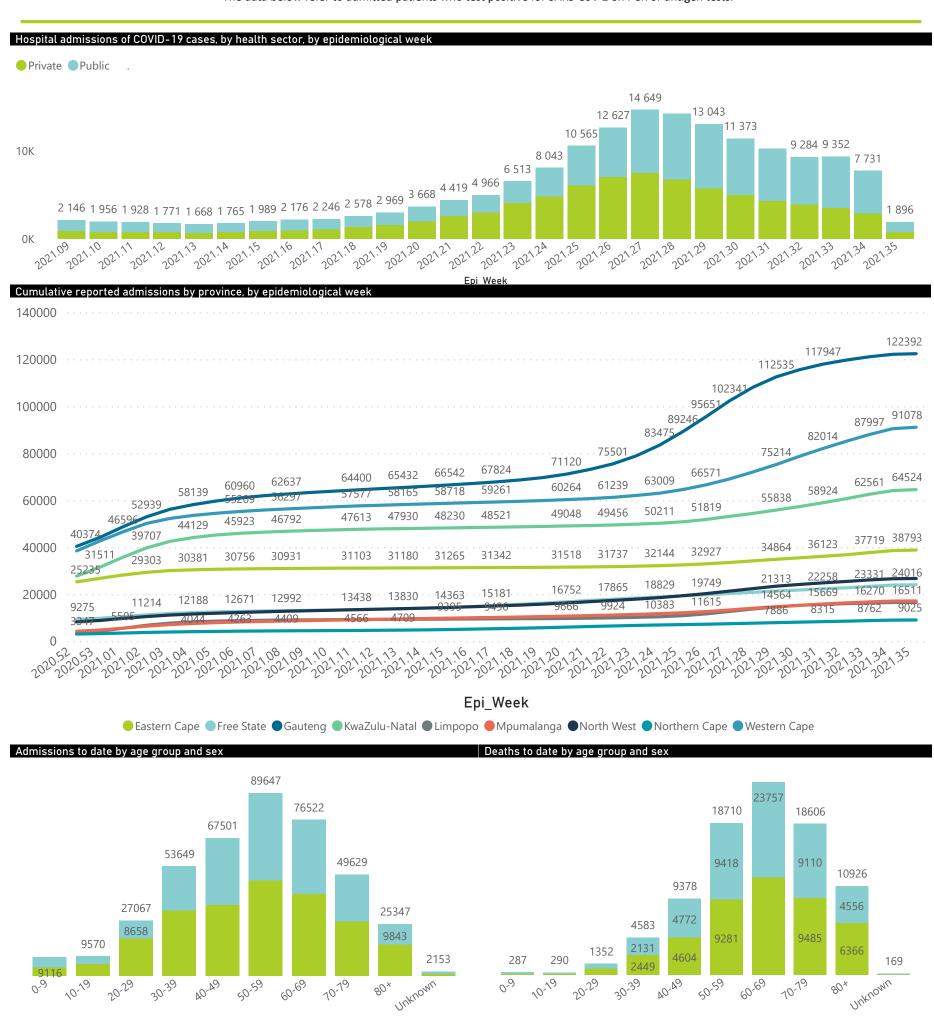

The data below refer to admitted patients who test positive for SARS-CoV-2 on PCR or antigen tests.

NATIONAL INSTITUTE FOR COMMUNICABLE DISEASES

● Female ● Male ● Unknown

## NICD National COVID-19 Hospital Surveillance

The number of reported admissions may change day-to-day as enrolled facilities back-capture historical data. The Western Cape government has been unable to provide daily data on patients who are on oxygen or ventilated. The data below refer to admitted patients who test positive for SARS-CoV-2 on PCR or antigen tests.