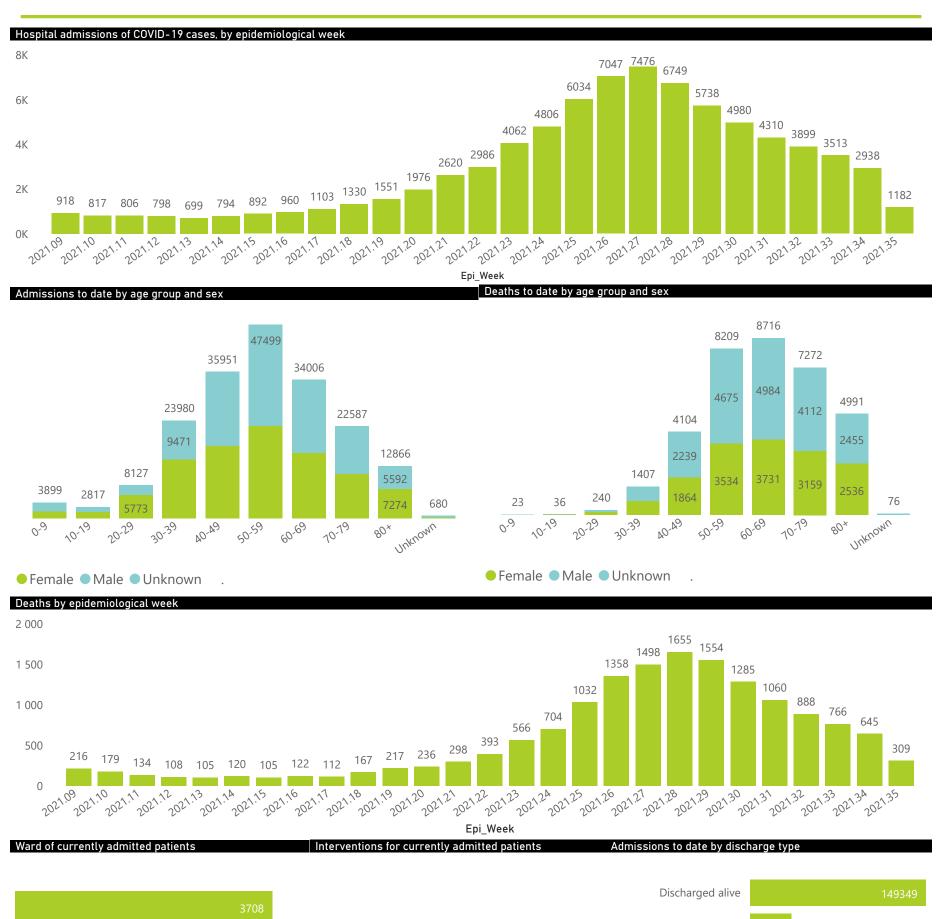

● Female ■ Male ■ Unknown

The number of reported admissions may change day-to-day as enrolled facilities back-capture historical data.

The Western Cape government has been unable to provide daily data on patients who are on oxygen or ventilated.

The data below refer to admitted patients who test positive for SARS-CoV-2 on PCR or antigen tests.

NATIONAL INSTITUTE FOR COMMUNICABLE DISEASES

● Female ■ Male ■ Unknown

The number of reported admissions may change day-to-day as enrolled facilities back-capture historical data.

The Western Cape government has been unable to provide daily data on patients who are on oxygen or ventilated.

The data below refer to admitted patients who test positive for SARS-CoV-2 on PCR or antigen tests.

The number of reported admissions may change day-to-day as enrolled facilities back-capture historical data. The Western Cape government has been unable to provide daily data on patients who are on oxygen or ventilated. The data below refer to admitted patients who test positive for SARS-CoV-2 on PCR or antigen tests.