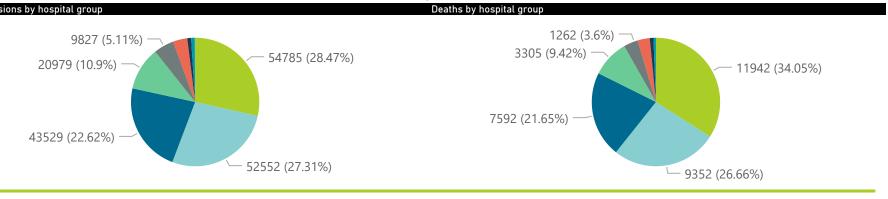

| Province                                 | Facilities<br>Reporting | Admissions<br>to Date | Died to<br>Date | Discharged<br>to date             | Currently<br>Admitted | Currently<br>in ICU | Currently<br>Ventilated | Currently<br>Oxygenated | Admissions<br>Previous D |
|------------------------------------------|-------------------------|-----------------------|-----------------|-----------------------------------|-----------------------|---------------------|-------------------------|-------------------------|--------------------------|
| Eastern Cape                             | 18                      | 12447                 | 2949            | 9085                              | 348                   | 96                  | 35                      | 33                      | 1100000                  |
| Free State                               | 20                      | 11211                 | 1983            | 8791                              | 284                   | 73                  | 43                      | 43                      |                          |
| Gauteng                                  | 94                      | 71026                 | 13242           | 55218                             | 1973                  | 588                 | 302                     | 125                     |                          |
| KwaZulu-Natal                            | 46                      | 35106                 | 6305            | 27246                             | 1190                  | 281                 | 98                      | 197                     |                          |
| Limpopo                                  | 7                       | 7438                  | 1592            | 5613                              | 99                    | 19                  | 13                      | 2                       |                          |
| Mpumalanga                               | 9                       | 9094                  | 1485            | 7331                              | 199                   | 65                  | 29                      | 23                      |                          |
| North West                               | 13                      | 10516                 | 1506            | 8325                              | 264                   | 73                  | 47                      | 50                      |                          |
| Northern Cape                            | 6                       | 4386                  | 726             | 3357                              | 100                   | 24                  | 15                      | 2                       |                          |
| Western Cape                             | 42                      | 31188                 | 5286            | 24383                             | 1346                  | 340                 | 172                     | 63                      |                          |
| Total                                    | 255                     | 192412                | 35074           | 149349                            | 5803                  | 1559                | 754                     | 538                     |                          |
| ary of reported COVID-                   | 19 admissions by        | hospital group        |                 |                                   |                       |                     |                         |                         |                          |
| Hospital_Group                           | Facilities<br>Reporting | Admissions<br>to Date | Died to<br>Date | Discharged<br>to date             | Currently<br>Admitted | Currently<br>in ICU | Currently<br>Ventilated | Currently<br>Oxygenated | Admission<br>Previous [  |
| NHN                                      | 69                      | 20979                 | 3305            | 15925                             | 600                   | 87                  | 59                      | 321                     |                          |
| Netcare                                  | 59                      | 54785                 | 11942           | 40737                             | 1684                  | 463                 | 176                     | 14                      |                          |
| Mediclinic                               | 51                      | 52552                 | 9352            | 41901                             | 1133                  | 317                 | 216                     | 57                      |                          |
| Life Healthcare                          | 50                      | 43529                 | 7592            | 34922                             | 958                   | 359                 | 78                      | 71                      |                          |
| Lenmed                                   | 9                       | 9827                  | 1262            | 7875                              | 410                   | 113                 | 91                      | 28                      |                          |
| Clinix                                   | 6                       | 1767                  | 218             | 1173                              | 336                   | 101                 | 78                      | 10                      |                          |
| JMH                                      | 5                       | 1852                  | 324             | 1467                              | 32                    | 0                   | 0                       | 8                       |                          |
| Melomed                                  | 5                       | 6950                  | 1078            | 5194                              | 647                   | 119                 | 56                      | 29                      |                          |
| Independent                              | 1                       | 171                   | 1               | 155                               | 3                     | 0                   | 0                       | 0                       |                          |
| Total                                    | 255                     | 192412                | 35074           | 149349                            | 5803                  | 1559                | 754                     | 538                     |                          |
| admissions by province ce Eastern Cape F | Free State Gaut         | eng <b>©</b> KwaZulu  | u-Natal ● Lir   | троро <b>●</b> Мрит               | alanga <b>O</b> North | West North          | ern Cape • West         | ern Cape                |                          |
| 9205005120202020202020                   | 2,02,03,04,05           | 5,505,505,505,        | 505,505,505     | 505 505 505 50<br>175 73 73 74 72 | 21,262,272,282.2      | 05,505,505,50       | 2, 23, 24, 25, 26       | 2, 21, 28, 29, 30, 30,  | 131 132 133              |