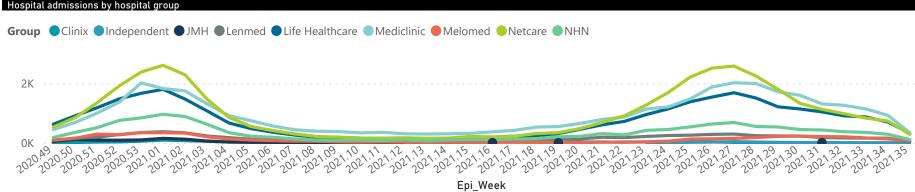

| Province                                 | Facilities<br>Reporting | Admissions<br>to Date | Died to<br>Date | Discharged<br>to date             | Currently<br>Admitted | Currently<br>in ICU | Currently<br>Ventilated | Currently<br>Oxygenated | Admissions<br>Previous D |
|------------------------------------------|-------------------------|-----------------------|-----------------|-----------------------------------|-----------------------|---------------------|-------------------------|-------------------------|--------------------------|
| Eastern Cape                             | 18                      | 12447                 | 2949            | 9085                              | 348                   | 96                  | 35                      | 33                      | 1100000                  |
| Free State                               | 20                      | 11211                 | 1983            | 8791                              | 284                   | 73                  | 43                      | 43                      |                          |
| Gauteng                                  | 94                      | 71026                 | 13242           | 55218                             | 1973                  | 588                 | 302                     | 125                     |                          |
| KwaZulu-Natal                            | 46                      | 35106                 | 6305            | 27246                             | 1190                  | 281                 | 98                      | 197                     |                          |
| Limpopo                                  | 7                       | 7438                  | 1592            | 5613                              | 99                    | 19                  | 13                      | 2                       |                          |
| Mpumalanga                               | 9                       | 9094                  | 1485            | 7331                              | 199                   | 65                  | 29                      | 23                      |                          |
| North West                               | 13                      | 10516                 | 1506            | 8325                              | 264                   | 73                  | 47                      | 50                      |                          |
| Northern Cape                            | 6                       | 4386                  | 726             | 3357                              | 100                   | 24                  | 15                      | 2                       |                          |
| Western Cape                             | 42                      | 31188                 | 5286            | 24383                             | 1346                  | 340                 | 172                     | 63                      |                          |
| Total                                    | 255                     | 192412                | 35074           | 149349                            | 5803                  | 1559                | 754                     | 538                     |                          |
| ary of reported COVID-                   | 19 admissions by        | hospital group        |                 |                                   |                       |                     |                         |                         |                          |
| Hospital_Group                           | Facilities<br>Reporting | Admissions<br>to Date | Died to<br>Date | Discharged<br>to date             | Currently<br>Admitted | Currently<br>in ICU | Currently<br>Ventilated | Currently<br>Oxygenated | Admission<br>Previous [  |
| NHN                                      | 69                      | 20979                 | 3305            | 15925                             | 600                   | 87                  | 59                      | 321                     |                          |
| Netcare                                  | 59                      | 54785                 | 11942           | 40737                             | 1684                  | 463                 | 176                     | 14                      |                          |
| Mediclinic                               | 51                      | 52552                 | 9352            | 41901                             | 1133                  | 317                 | 216                     | 57                      |                          |
| Life Healthcare                          | 50                      | 43529                 | 7592            | 34922                             | 958                   | 359                 | 78                      | 71                      |                          |
| Lenmed                                   | 9                       | 9827                  | 1262            | 7875                              | 410                   | 113                 | 91                      | 28                      |                          |
| Clinix                                   | 6                       | 1767                  | 218             | 1173                              | 336                   | 101                 | 78                      | 10                      |                          |
| JMH                                      | 5                       | 1852                  | 324             | 1467                              | 32                    | 0                   | 0                       | 8                       |                          |
| Melomed                                  | 5                       | 6950                  | 1078            | 5194                              | 647                   | 119                 | 56                      | 29                      |                          |
| Independent                              | 1                       | 171                   | 1               | 155                               | 3                     | 0                   | 0                       | 0                       |                          |
| Total                                    | 255                     | 192412                | 35074           | 149349                            | 5803                  | 1559                | 754                     | 538                     |                          |
| admissions by province ce Eastern Cape F | Free State Gaut         | eng <b>©</b> KwaZulu  | u-Natal ● Lir   | троро <b>●</b> Мрит               | alanga <b>O</b> North | West North          | ern Cape • West         | ern Cape                |                          |
| 9205005120202020202020                   | 2,02,03,04,05           | 5,505,505,505,        | 505,505,505     | 505 505 505 50<br>175 73 73 74 72 | 21,262,272,282.2      | 05,505,505,50       | 2, 23, 24, 25, 26       | 2, 21, 28, 29, 30, 30,  | 131 132 133              |