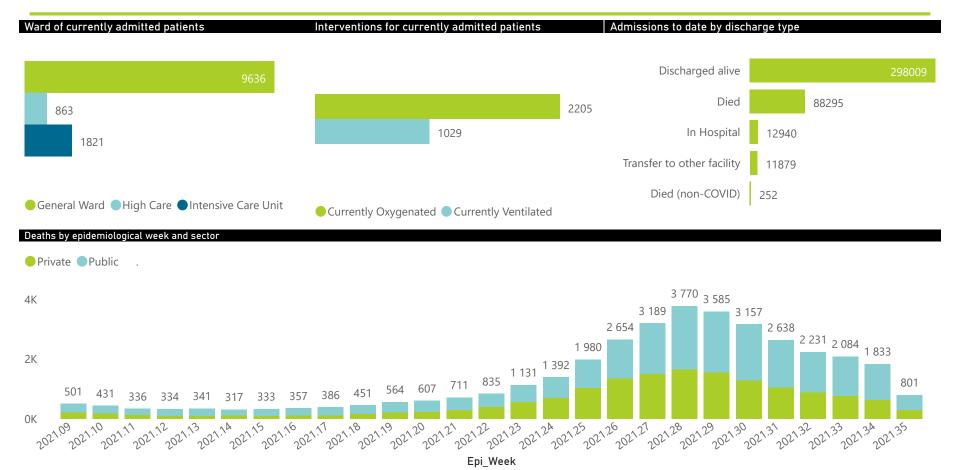

Private

The number of reported admissions may change day-to-day as enrolled facilities back-capture historical data.

The data below refer to admitted patients who test positive for SARS-CoV-2 on PCR or antigen tests.