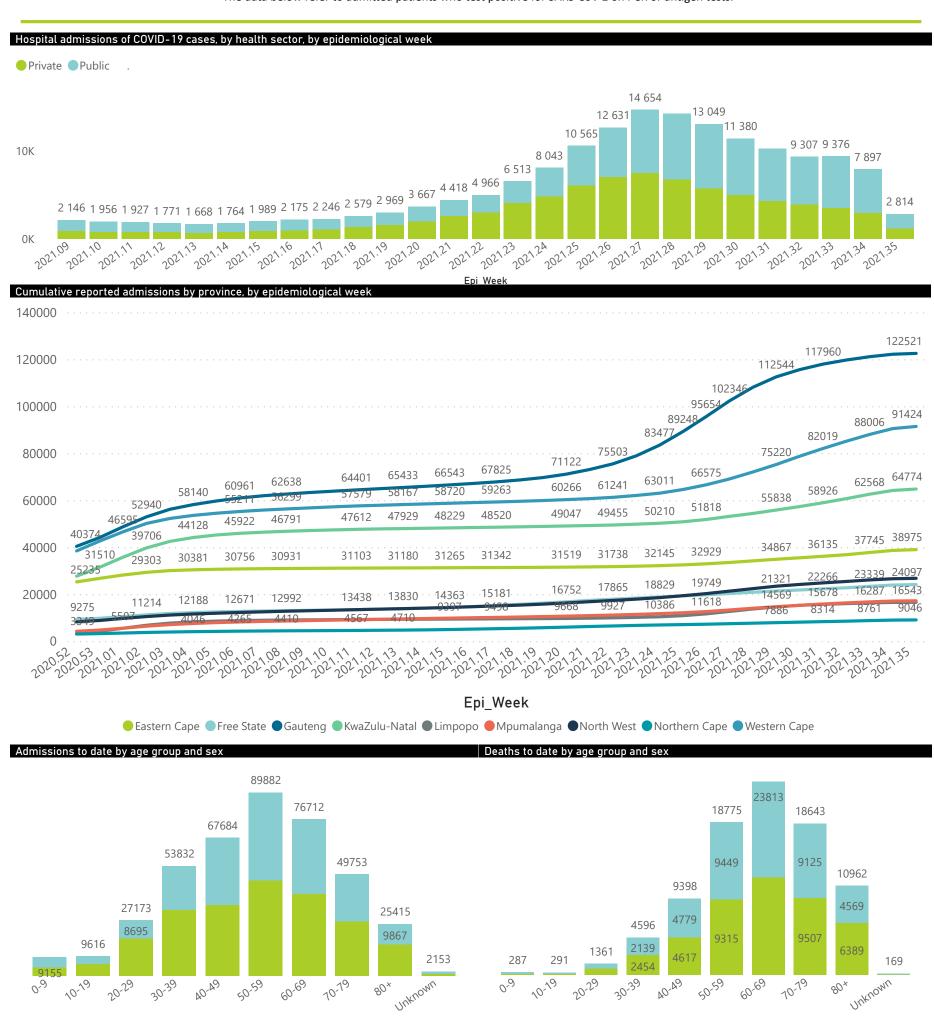

| Province      | Facilities<br>Reporting | Admissions<br>to Date | Died to<br>Date | Discharged<br>to date | Currently<br>Admitted | Currently<br>in ICU | Currently<br>Ventilated | Currently<br>Oxygenated | Admissions in<br>Previous Day |
|---------------|-------------------------|-----------------------|-----------------|-----------------------|-----------------------|---------------------|-------------------------|-------------------------|-------------------------------|
| Eastern Cape  | 104                     | 38976                 | 11312           | 24755                 | 1137                  | 103                 | 136                     | 299                     | 6                             |
| Private       | 18                      | 12447                 | 2949            | 9085                  | 348                   | 96                  | 35                      | 33                      | 1                             |
| Public        | 86                      | 26529                 | 8363            | 15670                 | 789                   | 7                   | 101                     | 266                     | 5                             |
| Free State    | 55                      | 24097                 | 5086            | 16671                 | 651                   | 92                  | 63                      | 260                     | 4                             |
| Private       | 20                      | 11211                 | 1983            | 8791                  | 284                   | 73                  | 43                      | 43                      |                               |
| Public        | 35                      | 12886                 | 3103            | 7880                  | 367                   | 19                  | 20                      | 217                     | 3                             |
| Gauteng       | 134                     | 122528                | 26755           | 89475                 | 3482                  | 654                 | 364                     | 490                     | 4                             |
| Private       | 94                      | 71026                 | 13242           | 55218                 | 1973                  | 588                 | 302                     | 125                     | 2                             |
| Public        | 40                      | 51502                 | 13513           | 34257                 | 1509                  | 66                  | 62                      | 365                     | 2                             |
| KwaZulu-Natal | 116                     | 64781                 | 14275           | 45333                 | 2464                  | 312                 | 147                     | 631                     | 10                            |
| Private       | 46                      | 35106                 | 6305            | 27246                 | 1190                  | 281                 | 98                      | 197                     | ļ.                            |
| Public        | 70                      | 29675                 | 7970            | 18087                 | 1274                  | 31                  | 49                      | 434                     |                               |
| Limpopo       | 48                      | 16543                 | 4620            | 11155                 | 238                   | 28                  | 23                      | 72                      |                               |
| Private       | 7                       | 7438                  | 1592            | 5613                  | 99                    | 19                  | 13                      | 2                       |                               |
| Public        | 41                      | 9105                  | 3028            | 5542                  | 139                   | 9                   | 10                      | 70                      |                               |
| Mpumalanga    | 40                      | 17190                 | 4140            | 12241                 | 375                   | 80                  | 43                      | 111                     |                               |
| Private       | 9                       | 9094                  | 1485            | 7331                  | 199                   | 65                  | 29                      | 23                      |                               |
| Public        | 31                      | 8096                  | 2655            | 4910                  | 176                   | 15                  | 14                      | 88                      |                               |
| North West    | 31                      | 26763                 | 4135            | 19898                 | 656                   | 86                  | 53                      | 220                     | :                             |
| Private       | 13                      | 10516                 | 1506            | 8325                  | 264                   | 73                  | 47                      | 50                      |                               |
| Public        | 18                      | 16247                 | 2629            | 11573                 | 392                   | 13                  | 6                       | 170                     |                               |
| Northern Cape | 35                      | 9046                  | 2023            | 6339                  | 205                   | 32                  | 28                      | 59                      |                               |
| Private       | 6                       | 4386                  | 726             | 3357                  | 100                   | 24                  | 15                      | 2                       |                               |
| Public        | 29                      | 4660                  | 1297            | 2982                  | 105                   | 8                   | 13                      | 57                      |                               |
| Western Cape  | 101                     | 91451                 | 15949           | 72142                 | 3112                  | 434                 | 172                     | 63                      | 1                             |
| Private       | 42                      | 31188                 | 5286            | 24383                 | 1346                  | 340                 | 172                     | 63                      |                               |
| Public        | 59                      | 60263                 | 10663           | 47759                 | 1766                  | 94                  |                         |                         |                               |
| Total         | 664                     | 411375                | 88295           | 298009                | 12320                 | 1821                | 1029                    | 2205                    | 4                             |

| Summary of reported COVID-1 | 9 admissions by         | province, by se       | ctor            |                       |                       |                     |                         |                         |                               |
|-----------------------------|-------------------------|-----------------------|-----------------|-----------------------|-----------------------|---------------------|-------------------------|-------------------------|-------------------------------|
| Sector                      | Facilities<br>Reporting | Admissions<br>to Date | Died to<br>Date | Discharged<br>to date | Currently<br>Admitted | Currently<br>in ICU | Currently<br>Ventilated | Currently<br>Oxygenated | Admissions in<br>Previous Day |
| Private                     | 255                     | 192412                | 35074           | 149349                | 5803                  | 1559                | 754                     | 538                     | 174                           |
| Public                      | 409                     | 218963                | 53221           | 148660                | 6517                  | 262                 | 275                     | 1667                    | 263                           |
| Total                       | 664                     | 411375                | 88295           | 298009                | 12320                 | 1821                | 1029                    | 2205                    | 437                           |

| Province                                 | Facilities<br>Reporting | Admissions<br>to Date | Died to<br>Date | Discharged<br>to date             | Currently<br>Admitted | Currently<br>in ICU | Currently<br>Ventilated | Currently<br>Oxygenated | Admissions<br>Previous D |
|------------------------------------------|-------------------------|-----------------------|-----------------|-----------------------------------|-----------------------|---------------------|-------------------------|-------------------------|--------------------------|
| Eastern Cape                             | 18                      | 12447                 | 2949            | 9085                              | 348                   | 96                  | 35                      | 33                      | 1100000                  |
| Free State                               | 20                      | 11211                 | 1983            | 8791                              | 284                   | 73                  | 43                      | 43                      |                          |
| Gauteng                                  | 94                      | 71026                 | 13242           | 55218                             | 1973                  | 588                 | 302                     | 125                     |                          |
| KwaZulu-Natal                            | 46                      | 35106                 | 6305            | 27246                             | 1190                  | 281                 | 98                      | 197                     |                          |
| Limpopo                                  | 7                       | 7438                  | 1592            | 5613                              | 99                    | 19                  | 13                      | 2                       |                          |
| Mpumalanga                               | 9                       | 9094                  | 1485            | 7331                              | 199                   | 65                  | 29                      | 23                      |                          |
| North West                               | 13                      | 10516                 | 1506            | 8325                              | 264                   | 73                  | 47                      | 50                      |                          |
| Northern Cape                            | 6                       | 4386                  | 726             | 3357                              | 100                   | 24                  | 15                      | 2                       |                          |
| Western Cape                             | 42                      | 31188                 | 5286            | 24383                             | 1346                  | 340                 | 172                     | 63                      |                          |
| Total                                    | 255                     | 192412                | 35074           | 149349                            | 5803                  | 1559                | 754                     | 538                     |                          |
| ary of reported COVID-                   | 19 admissions by        | hospital group        |                 |                                   |                       |                     |                         |                         |                          |
| Hospital_Group                           | Facilities<br>Reporting | Admissions<br>to Date | Died to<br>Date | Discharged<br>to date             | Currently<br>Admitted | Currently<br>in ICU | Currently<br>Ventilated | Currently<br>Oxygenated | Admission<br>Previous [  |
| NHN                                      | 69                      | 20979                 | 3305            | 15925                             | 600                   | 87                  | 59                      | 321                     |                          |
| Netcare                                  | 59                      | 54785                 | 11942           | 40737                             | 1684                  | 463                 | 176                     | 14                      |                          |
| Mediclinic                               | 51                      | 52552                 | 9352            | 41901                             | 1133                  | 317                 | 216                     | 57                      |                          |
| Life Healthcare                          | 50                      | 43529                 | 7592            | 34922                             | 958                   | 359                 | 78                      | 71                      |                          |
| Lenmed                                   | 9                       | 9827                  | 1262            | 7875                              | 410                   | 113                 | 91                      | 28                      |                          |
| Clinix                                   | 6                       | 1767                  | 218             | 1173                              | 336                   | 101                 | 78                      | 10                      |                          |
| JMH                                      | 5                       | 1852                  | 324             | 1467                              | 32                    | 0                   | 0                       | 8                       |                          |
| Melomed                                  | 5                       | 6950                  | 1078            | 5194                              | 647                   | 119                 | 56                      | 29                      |                          |
| Independent                              | 1                       | 171                   | 1               | 155                               | 3                     | 0                   | 0                       | 0                       |                          |
| Total                                    | 255                     | 192412                | 35074           | 149349                            | 5803                  | 1559                | 754                     | 538                     |                          |
| admissions by province ce Eastern Cape F | Free State Gaut         | eng <b>©</b> KwaZulu  | u-Natal ● Lir   | троро <b>●</b> Мрит               | alanga <b>O</b> North | West North          | ern Cape • West         | ern Cape                |                          |
| 9205005120202020202020                   | 2,02,03,04,05           | 5,505,505,505,        | 505,505,505     | 505 505 505 50<br>175 73 73 74 72 | 21,262,272,282.2      | 05,505,505,50       | 2, 23, 24, 25, 26       | 2, 21, 28, 29, 30, 30,  | 131 132 133              |