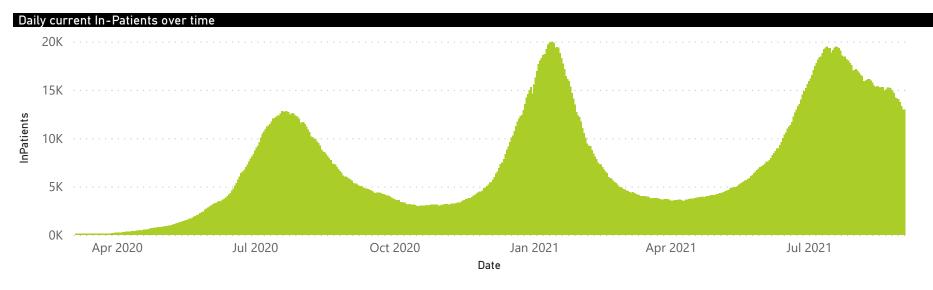

● Female ■ Male ■ Unknown

The number of reported admissions may change day-to-day as enrolled facilities back-capture historical data.

The Western Cape government has been unable to provide daily data on patients who are on oxygen or ventilated.

The data below refer to admitted patients who test positive for SARS-CoV-2 on PCR or antigen tests.

NATIONAL INSTITUTE FOR COMMUNICABLE DISEASES

● Female ■ Male ■ Unknown

The number of reported admissions may change day-to-day as enrolled facilities back-capture historical data.

The Western Cape government has been unable to provide daily data on patients who are on oxygen or ventilated.

The data below refer to admitted patients who test positive for SARS-CoV-2 on PCR or antigen tests.

The number of reported admissions may change day-to-day as enrolled facilities back-capture historical data. The Western Cape government has been unable to provide daily data on patients who are on oxygen or ventilated. The data below refer to admitted patients who test positive for SARS-CoV-2 on PCR or antigen tests.