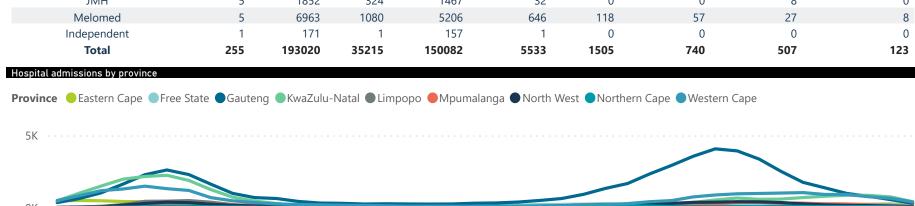

| Province      | Facilities<br>Reporting | Admissions<br>to Date | Died to<br>Date | Discharged<br>to date | Currently<br>Admitted | Currently<br>in ICU | Currently<br>Ventilated | Currently<br>Oxygenated | Admissions in<br>Previous Day |
|---------------|-------------------------|-----------------------|-----------------|-----------------------|-----------------------|---------------------|-------------------------|-------------------------|-------------------------------|
| Eastern Cape  | 104                     | 39171                 | 11359           | 24876                 | 1158                  | 112                 | 135                     | 291                     | 2                             |
| Private       | 18                      | 12511                 | 2964            | 9141                  | 341                   | 106                 | 34                      | 17                      | •                             |
| Public        | 86                      | 26660                 | 8395            | 15735                 | 817                   | 6                   | 101                     | 274                     |                               |
| Free State    | 55                      | 24194                 | 5108            | 16782                 | 608                   | 81                  | 59                      | 248                     |                               |
| Private       | 20                      | 11256                 | 1988            | 8852                  | 262                   | 70                  | 41                      | 33                      |                               |
| Public        | 35                      | 12938                 | 3120            | 7930                  | 346                   | 11                  | 18                      | 215                     |                               |
| Gauteng       | 134                     | 122752                | 26824           | 89804                 | 3303                  | 615                 | 350                     | 503                     |                               |
| Private       | 94                      | 71141                 | 13278           | 55406                 | 1863                  | 549                 | 288                     | 119                     |                               |
| Public        | 40                      | 51611                 | 13546           | 34398                 | 1440                  | 66                  | 62                      | 384                     |                               |
| KwaZulu-Natal | 116                     | 65084                 | 14353           | 45600                 | 2420                  | 300                 | 153                     | 621                     |                               |
| Private       | 46                      | 35238                 | 6336            | 27405                 | 1132                  | 269                 | 95                      | 198                     |                               |
| Public        | 70                      | 29846                 | 8017            | 18195                 | 1288                  | 31                  | 58                      | 423                     |                               |
| Limpopo       | 48                      | 16587                 | 4631            | 11194                 | 230                   | 30                  | 25                      | 69                      |                               |
| Private       | 7                       | 7455                  | 1595            | 5629                  | 96                    | 21                  | 15                      | 1                       |                               |
| Public        | 41                      | 9132                  | 3036            | 5565                  | 134                   | 9                   | 10                      | 68                      |                               |
| Mpumalanga    | 40                      | 17284                 | 4161            | 12335                 | 350                   | 74                  | 45                      | 106                     |                               |
| Private       | 9                       | 9147                  | 1495            | 7386                  | 187                   | 60                  | 30                      | 23                      |                               |
| Public        | 31                      | 8137                  | 2666            | 4949                  | 163                   | 14                  | 15                      | 83                      |                               |
| North West    | 31                      | 26887                 | 4161            | 19998                 | 641                   | 84                  | 54                      | 212                     |                               |
| Private       | 13                      | 10548                 | 1517            | 8359                  | 250                   | 67                  | 45                      | 50                      |                               |
| Public        | 18                      | 16339                 | 2644            | 11639                 | 391                   | 17                  | 9                       | 162                     |                               |
| Northern Cape | 35                      | 9045                  | 2024            | 6356                  | 192                   | 31                  | 28                      | 62                      |                               |
| Private       | 6                       | 4409                  | 727             | 3371                  | 104                   | 26                  | 16                      | 10                      |                               |
| Public        | 29                      | 4636                  | 1297            | 2985                  | 88                    | 5                   | 12                      | 52                      |                               |
| Western Cape  | 101                     | 92084                 | 16066           | 72777                 | 2999                  | 436                 | 176                     | 56                      | 1                             |
| Private       | 42                      | 31315                 | 5315            | 24533                 | 1298                  | 337                 | 176                     | 56                      |                               |
| Public        | 59                      | 60769                 | 10751           | 48244                 | 1701                  | 99                  |                         |                         |                               |
| Total         | 664                     | 413088                | 88687           | 299722                | 11901                 | 1763                | 1025                    | 2168                    | 2                             |

## NICD National COVID-19 Hospital Surveillance

National

The number of reported admissions may change day-to-day as enrolled facilities back-capture historical data.

The Western Cape government has been unable to provide daily data on patients who are on oxygen or ventilated.

The data below refer to admitted patients who test positive for SARS-CoV-2 on PCR or antigen tests.

| Summary of reported COVID-19 admissions by province, by sector |                         |                       |                 |                       |                       |                     |                         |                         |                               |
|----------------------------------------------------------------|-------------------------|-----------------------|-----------------|-----------------------|-----------------------|---------------------|-------------------------|-------------------------|-------------------------------|
| Sector                                                         | Facilities<br>Reporting | Admissions<br>to Date | Died to<br>Date | Discharged<br>to date | Currently<br>Admitted | Currently<br>in ICU | Currently<br>Ventilated | Currently<br>Oxygenated | Admissions in<br>Previous Day |
| Private                                                        | 255                     | 193020                | 35215           | 150082                | 5533                  | 1505                | 740                     | 507                     | 123                           |
| Public                                                         | 409                     | 220068                | 53472           | 149640                | 6368                  | 258                 | 285                     | 1661                    | 132                           |
| Total                                                          | 664                     | 413088                | 88687           | 299722                | 11901                 | 1763                | 1025                    | 2168                    | 255                           |