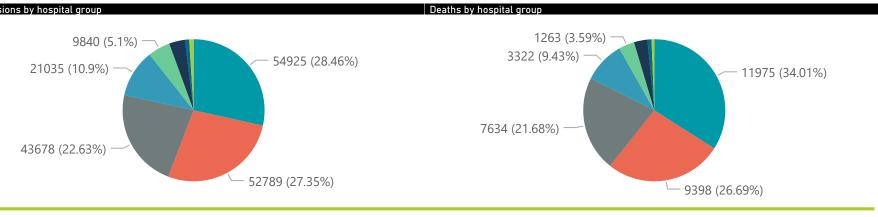

| <b>O</b> | Department:<br>Health<br>REPUBLIC OF SOUTH AFRICA       | The data b              | COMMUNICABLE DISEASES Division of the National Health Laboratory Service |                 |                       |                       |                     |                         |                         |                               |
|----------|---------------------------------------------------------|-------------------------|--------------------------------------------------------------------------|-----------------|-----------------------|-----------------------|---------------------|-------------------------|-------------------------|-------------------------------|
| ummar    | y of reported COVID-1                                   | 9 admissions by         | province                                                                 |                 |                       |                       |                     |                         |                         |                               |
| •        | Province                                                | Facilities<br>Reporting | Admissions<br>to Date                                                    | Died to<br>Date | Discharged<br>to date | Currently<br>Admitted | Currently<br>in ICU | Currently<br>Ventilated | Currently<br>Oxygenated | Admissions in<br>Previous Day |
|          | Eastern Cape                                            | 18                      | 12511                                                                    | 2964            | 9141                  | 341                   | 106                 | 34                      | 17                      | 17                            |
|          | Free State                                              | 20                      | 11256                                                                    | 1988            | 8852                  | 262                   | 70                  | 41                      | 33                      | 6                             |
|          | Gauteng                                                 | 94                      | 71141                                                                    | 13278           | 55406                 | 1863                  | 549                 | 288                     | 119                     | 24                            |
|          | KwaZulu-Natal                                           | 46                      | 35238                                                                    | 6336            | 27405                 | 1132                  | 269                 | 95                      | 198                     | 25                            |
|          | Limpopo                                                 | 7                       | 7455                                                                     | 1595            | 5629                  | 96                    | 21                  | 15                      | 1                       | 1                             |
|          | Mpumalanga                                              | 9                       | 9147                                                                     | 1495            | 7386                  | 187                   | 60                  | 30                      | 23                      | 3                             |
|          | North West                                              | 13                      | 10548                                                                    | 1517            | 8359                  | 250                   | 67                  | 45                      | 50                      | 11                            |
|          | Northern Cape                                           | 6                       | 4409                                                                     | 727             | 3371                  | 104                   | 26                  | 16                      | 10                      | 3                             |
|          | Western Cape                                            | 42                      | 31315                                                                    | 5315            | 24533                 | 1298                  | 337                 | 176                     | 56                      | 33                            |
|          | Total                                                   | 255                     | 193020                                                                   | 35215           | 150082                | 5533                  | 1505                | 740                     | 507                     | 123                           |
| mmar     | nmary of reported COVID-19 admissions by hospital group |                         |                                                                          |                 |                       |                       |                     |                         |                         |                               |
|          | Hospital_Group                                          | Facilities<br>Reporting | Admissions<br>to Date                                                    | Died to<br>Date | Discharged<br>to date | Currently<br>Admitted | Currently<br>in ICU | Currently<br>Ventilated | Currently<br>Oxygenated | Admissions in<br>Previous Day |
|          | NHN                                                     | 69                      | 21035                                                                    | 3322            | 15970                 | 591                   | 80                  | 55                      | 318                     | 10                            |
|          | Netcare                                                 | 59                      | 54925                                                                    | 11975           | 40945                 | 1582                  | 440                 | 181                     | 12                      | 44                            |
|          | Mediclinic                                              | 51                      | 52789                                                                    | 9398            | 42150                 | 1076                  | 303                 | 208                     | 45                      | 31                            |
|          | Life Healthcare                                         | 50                      | 43678                                                                    | 7634            | 35129                 | 861                   | 352                 | 71                      | 50                      | 27                            |
|          | Lenmed                                                  | 9                       | 9840                                                                     | 1263            | 7885                  | 408                   | 111                 | 90                      | 37                      | 3                             |
|          | Clinix                                                  | 6                       | 1767                                                                     | 218             | 1173                  | 336                   | 101                 | 78                      | 10                      | 0                             |
|          | JMH                                                     | 5                       | 1852                                                                     | 324             | 1467                  | 32                    | 0                   | 0                       | 8                       | 0                             |