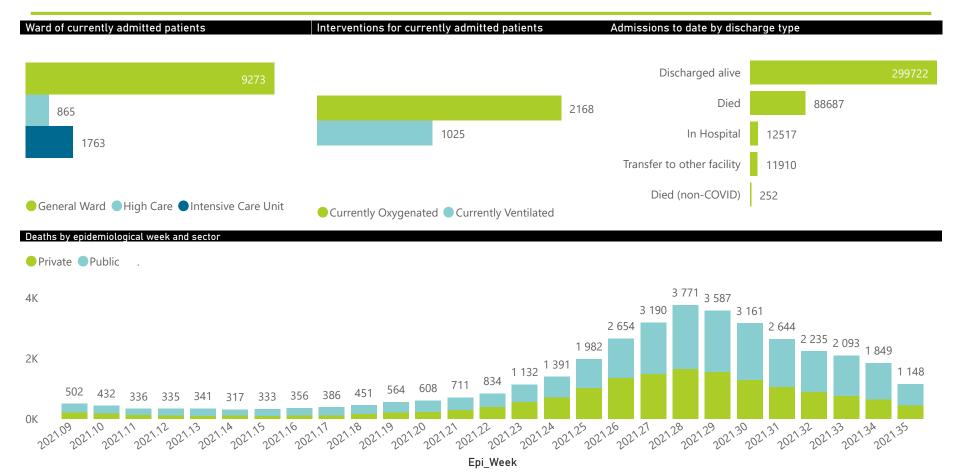

20-29

● Female ■ Male ■ Unknown

30.39

The number of reported admissions may change day-to-day as enrolled facilities back-capture historical data. The Western Cape government has been unable to provide daily data on patients who are on oxygen or ventilated. The data below refer to admitted patients who test positive for SARS-CoV-2 on PCR or antigen tests.

NATIONAL INSTITUTE FOR COMMUNICABLE DISEASES

 $80^{\times}$ 

Unknown

● Female ■ Male ■ Unknown

80×

The number of reported admissions may change day-to-day as enrolled facilities back-capture historical data.

The Western Cape government has been unable to provide daily data on patients who are on oxygen or ventilated.

The data below refer to admitted patients who test positive for SARS-CoV-2 on PCR or antigen tests.

| Province      | Facilities<br>Reporting | Admissions<br>to Date | Died to<br>Date | Discharged<br>to date | Currently<br>Admitted | Currently<br>in ICU | Currently<br>Ventilated | Currently<br>Oxygenated | Admissions in<br>Previous Day |
|---------------|-------------------------|-----------------------|-----------------|-----------------------|-----------------------|---------------------|-------------------------|-------------------------|-------------------------------|
| Eastern Cape  | 104                     | 39171                 | 11359           | 24876                 | 1158                  | 112                 | 135                     | 291                     | 2                             |
| Private       | 18                      | 12511                 | 2964            | 9141                  | 341                   | 106                 | 34                      | 17                      | •                             |
| Public        | 86                      | 26660                 | 8395            | 15735                 | 817                   | 6                   | 101                     | 274                     |                               |
| Free State    | 55                      | 24194                 | 5108            | 16782                 | 608                   | 81                  | 59                      | 248                     |                               |
| Private       | 20                      | 11256                 | 1988            | 8852                  | 262                   | 70                  | 41                      | 33                      |                               |
| Public        | 35                      | 12938                 | 3120            | 7930                  | 346                   | 11                  | 18                      | 215                     |                               |
| Gauteng       | 134                     | 122752                | 26824           | 89804                 | 3303                  | 615                 | 350                     | 503                     |                               |
| Private       | 94                      | 71141                 | 13278           | 55406                 | 1863                  | 549                 | 288                     | 119                     |                               |
| Public        | 40                      | 51611                 | 13546           | 34398                 | 1440                  | 66                  | 62                      | 384                     |                               |
| KwaZulu-Natal | 116                     | 65084                 | 14353           | 45600                 | 2420                  | 300                 | 153                     | 621                     |                               |
| Private       | 46                      | 35238                 | 6336            | 27405                 | 1132                  | 269                 | 95                      | 198                     |                               |
| Public        | 70                      | 29846                 | 8017            | 18195                 | 1288                  | 31                  | 58                      | 423                     |                               |
| Limpopo       | 48                      | 16587                 | 4631            | 11194                 | 230                   | 30                  | 25                      | 69                      |                               |
| Private       | 7                       | 7455                  | 1595            | 5629                  | 96                    | 21                  | 15                      | 1                       |                               |
| Public        | 41                      | 9132                  | 3036            | 5565                  | 134                   | 9                   | 10                      | 68                      |                               |
| Mpumalanga    | 40                      | 17284                 | 4161            | 12335                 | 350                   | 74                  | 45                      | 106                     |                               |
| Private       | 9                       | 9147                  | 1495            | 7386                  | 187                   | 60                  | 30                      | 23                      |                               |
| Public        | 31                      | 8137                  | 2666            | 4949                  | 163                   | 14                  | 15                      | 83                      |                               |
| North West    | 31                      | 26887                 | 4161            | 19998                 | 641                   | 84                  | 54                      | 212                     |                               |
| Private       | 13                      | 10548                 | 1517            | 8359                  | 250                   | 67                  | 45                      | 50                      |                               |
| Public        | 18                      | 16339                 | 2644            | 11639                 | 391                   | 17                  | 9                       | 162                     |                               |
| Northern Cape | 35                      | 9045                  | 2024            | 6356                  | 192                   | 31                  | 28                      | 62                      |                               |
| Private       | 6                       | 4409                  | 727             | 3371                  | 104                   | 26                  | 16                      | 10                      |                               |
| Public        | 29                      | 4636                  | 1297            | 2985                  | 88                    | 5                   | 12                      | 52                      |                               |
| Western Cape  | 101                     | 92084                 | 16066           | 72777                 | 2999                  | 436                 | 176                     | 56                      | 1                             |
| Private       | 42                      | 31315                 | 5315            | 24533                 | 1298                  | 337                 | 176                     | 56                      |                               |
| Public        | 59                      | 60769                 | 10751           | 48244                 | 1701                  | 99                  |                         |                         |                               |
| Total         | 664                     | 413088                | 88687           | 299722                | 11901                 | 1763                | 1025                    | 2168                    | 2                             |

## NICD National COVID-19 Hospital Surveillance

National

The number of reported admissions may change day-to-day as enrolled facilities back-capture historical data.

The Western Cape government has been unable to provide daily data on patients who are on oxygen or ventilated.

The data below refer to admitted patients who test positive for SARS-CoV-2 on PCR or antigen tests.

| Summary of reported COVID-19 admissions by province, by sector |                         |                       |                 |                       |                       |                     |                         |                         |                               |
|----------------------------------------------------------------|-------------------------|-----------------------|-----------------|-----------------------|-----------------------|---------------------|-------------------------|-------------------------|-------------------------------|
| Sector                                                         | Facilities<br>Reporting | Admissions<br>to Date | Died to<br>Date | Discharged<br>to date | Currently<br>Admitted | Currently<br>in ICU | Currently<br>Ventilated | Currently<br>Oxygenated | Admissions in<br>Previous Day |
| Private                                                        | 255                     | 193020                | 35215           | 150082                | 5533                  | 1505                | 740                     | 507                     | 123                           |
| Public                                                         | 409                     | 220068                | 53472           | 149640                | 6368                  | 258                 | 285                     | 1661                    | 132                           |
| Total                                                          | 664                     | 413088                | 88687           | 299722                | 11901                 | 1763                | 1025                    | 2168                    | 255                           |

■ General Ward ■ High Care ■ Intensive Care Unit

The number of reported admissions may change day-to-day as enrolled facilities back-capture historical data.

The data below refer to admitted patients who test positive for SARS-CoV-2 on PCR or antigen tests.

Currently OxygenatedCurrently Ventilated