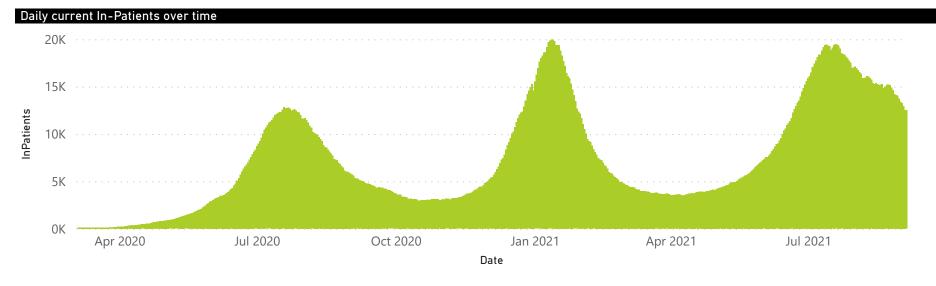

55                     | 193020                | 35215           | 150082                | 5533                  | 1505                | 740                     | 507                     | 123                           |
| Public                                                         | 409                     | 220068                | 53472           | 149640                | 6368                  | 258                 | 285                     | 1661                    | 132                           |
| Total                                                          | 664                     | 413088                | 88687           | 299722                | 11901                 | 1763                | 1025                    | 2168                    | 255                           |



## NICD National COVID-19 Hospital Surveillance

Private

In Hospital

Transfer to other facility

Died (non-COVID)

6032

1665



1505

■ General Ward ■ High Care ■ Intensive Care Unit

The number of reported admissions may change day-to-day as enrolled facilities back-capture historical data.

The data below refer to admitted patients who test positive for SARS-CoV-2 on PCR or antigen tests.





Currently OxygenatedCurrently Ventilated

## NICD National COVID-19 Hospital Surveillance

Private



The number of reported admissions may change day-to-day as enrolled facilities back-capture historical data.

The data below refer to admitted patients who test positive for SARS-CoV-2 on PCR or antigen tests.



| <b>O</b> | Department:<br>Health<br>REPUBLIC OF SOUTH AFRICA       | The data b