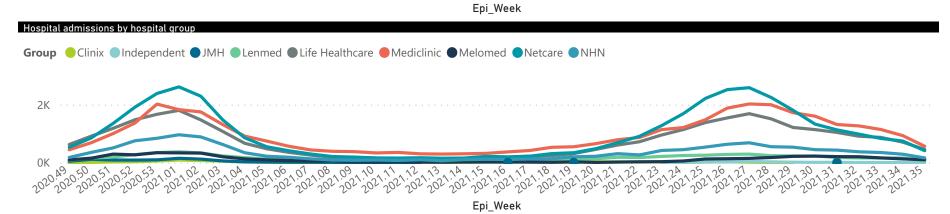

## NICD National COVID-19 Hospital Surveillance

Private

The number of reported admissions may change day-to-day as enrolled facilities back-capture historical data.

The data below refer to admitted patients who test positive for SARS-CoV-2 on PCR or antigen tests.