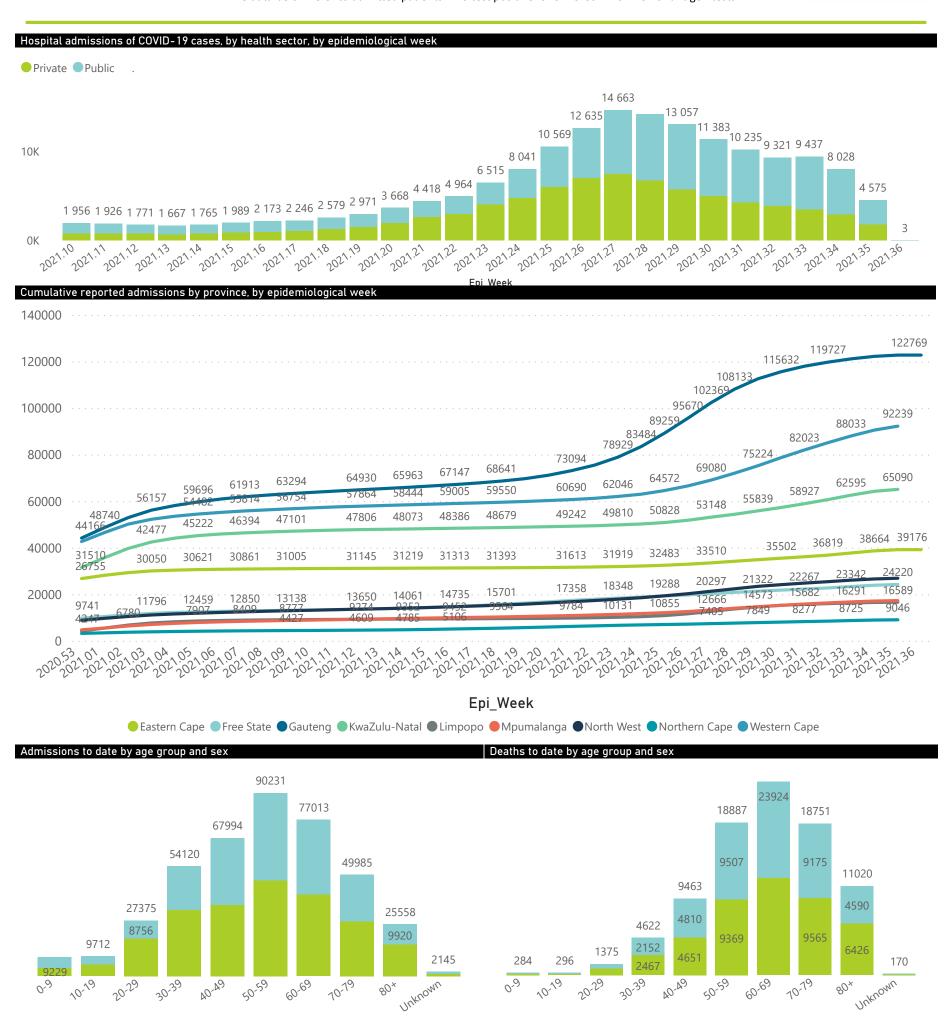

## NICD National COVID-19 Hospital Surveillance

National

The number of reported admissions may change day-to-day as enrolled facilities back-capture historical data. The Western Cape government has been unable to provide daily data on patients who are on oxygen or ventilated. The data below refer to admitted patients who test positive for SARS-CoV-2 on PCR or antigen tests.

NATIONAL INSTITUTE FOR COMMUNICABLE DISEASES

Division of the National Health Laboratory Service

● Female ■ Male ■ Unknown

The number of reported admissions may change day-to-day as enrolled facilities back-capture historical data. The Western Cape government has been unable to provide daily data on patients who are on oxygen or ventilated. The data below refer to admitted patients who test positive for SARS-CoV-2 on PCR or antigen tests.