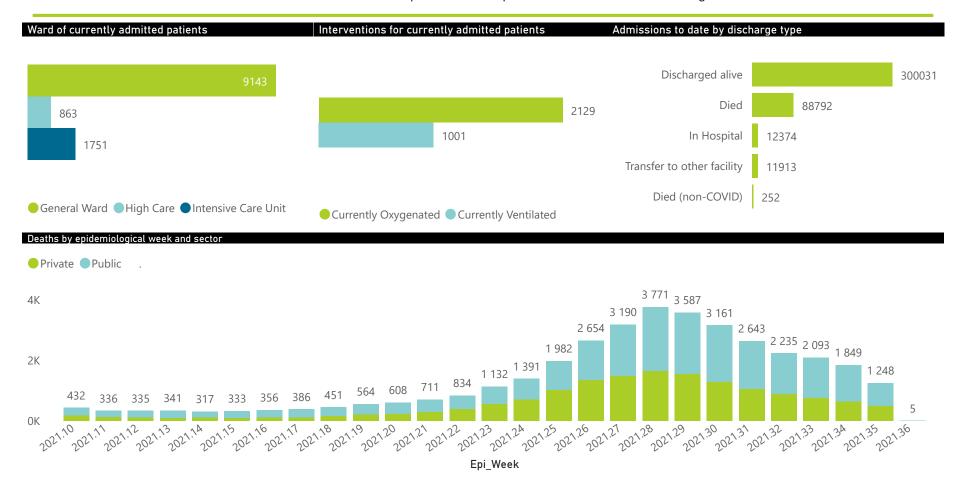

| nary of reported COVID-19 admissions by province, by sector |                         |                       |                 |                       |                       |                     |                         |                         |                               |
|-------------------------------------------------------------|-------------------------|-----------------------|-----------------|-----------------------|-----------------------|---------------------|-------------------------|-------------------------|-------------------------------|
| Province                                                    | Facilities<br>Reporting | Admissions<br>to Date | Died to<br>Date | Discharged<br>to date | Currently<br>Admitted | Currently<br>in ICU | Currently<br>Ventilated | Currently<br>Oxygenated | Admissions in<br>Previous Day |
| Eastern Cape                                                | 104                     | 39177                 | 11368           | 24883                 | 1148                  | 109                 | 132                     | 292                     | 3                             |
| Private                                                     | 18                      | 12513                 | 2970            | 9146                  | 332                   | 103                 | 31                      | 17                      | 1                             |
| Public                                                      | 86                      | 26664                 | 8398            | 15737                 | 816                   | 6                   | 101                     | 275                     | 2                             |
| Free State                                                  | 55                      | 24220                 | 5116            | 16801                 | 606                   | 76                  | 58                      | 248                     | 13                            |
| Private                                                     | 20                      | 11264                 | 1993            | 8869                  | 247                   | 65                  | 39                      | 30                      | 5                             |
| Public                                                      | 35                      | 12956                 | 3123            | 7932                  | 359                   | 11                  | 19                      | 218                     | 8                             |
| Gauteng                                                     | 134                     | 122776                | 26835           | 89841                 | 3278                  | 616                 | 342                     | 494                     | 16                            |
| Private                                                     | 94                      | 71158                 | 13289           | 55437                 | 1838                  | 551                 | 281                     | 113                     | 11                            |
| Public                                                      | 40                      | 51618                 | 13546           | 34404                 | 1440                  | 65                  | 61                      | 381                     | 5                             |
| KwaZulu-Natal                                               | 116                     | 65097                 | 14362           | 45629                 | 2395                  | 298                 | 147                     | 617                     | 10                            |
| Private                                                     | 46                      | 35251                 | 6345            | 27434                 | 1107                  | 267                 | 89                      | 194                     | 10                            |
| Public                                                      | 70                      | 29846                 | 8017            | 18195                 | 1288                  | 31                  | 58                      | 423                     | 0                             |
| Limpopo                                                     | 48                      | 16589                 | 4632            | 11200                 | 225                   | 29                  | 24                      | 69                      | 2                             |
| Private                                                     | 7                       | 7457                  | 1596            | 5635                  | 91                    | 20                  | 14                      | 1                       | 1                             |
| Public                                                      | 41                      | 9132                  | 3036            | 5565                  | 134                   | 9                   | 10                      | 68                      | 1                             |
| Mpumalanga                                                  | 40                      | 17288                 | 4161            | 12339                 | 350                   | 76                  | 45                      | 102                     | 3                             |
| Private                                                     | 9                       | 9151                  | 1495            | 7390                  | 187                   | 62                  | 30                      | 19                      | 3                             |
| Public                                                      | 31                      | 8137                  | 2666            | 4949                  | 163                   | 14                  | 15                      | 83                      | 0                             |
| North West                                                  | 31                      | 26903                 | 4172            | 20041                 | 601                   | 80                  | 52                      | 207                     | 9                             |
| Private                                                     | 13                      | 10553                 | 1519            | 8364                  | 247                   | 65                  | 45                      | 50                      | 5                             |
| Public                                                      | 18                      | 16350                 | 2653            | 11677                 | 354                   | 15                  | 7                       | 157                     | 4                             |
| Northern Cape                                               | 35                      | 9046                  | 2024            | 6364                  | 185                   | 32                  | 28                      | 58                      | 1                             |
| Private                                                     | 6                       | 4410                  | 727             | 3378                  | 98                    | 27                  | 16                      | 7                       | 0                             |
| Public                                                      | 29                      | 4636                  | 1297            | 2986                  | 87                    | 5                   | 12                      | 51                      | 1                             |
| Western Cape                                                | 101                     | 92266                 | 16122           | 72933                 | 2969                  | 435                 | 173                     | 42                      | 54                            |
| Private                                                     | 42                      | 31345                 | 5333            | 24573                 | 1270                  | 335                 | 173                     | 42                      | 11                            |
| Public                                                      | 59                      | 60921                 | 10789           | 48360                 | 1699                  | 100                 |                         |                         | 43                            |
| Total                                                       | 664                     | 413362                | 88792           | 300031                | 11757                 | 1751                | 1001                    | 2129                    | 111                           |

| Summary of reported COVID-19 admissions by province, by sector |                         |                       |                 |                       |                       |                     |                         |                         |                               |
|----------------------------------------------------------------|-------------------------|-----------------------|-----------------|-----------------------|-----------------------|---------------------|-------------------------|-------------------------|-------------------------------|
| Sector                                                         | Facilities<br>Reporting | Admissions<br>to Date | Died to<br>Date | Discharged<br>to date | Currently<br>Admitted | Currently<br>in ICU | Currently<br>Ventilated | Currently<br>Oxygenated | Admissions in<br>Previous Day |
| Private                                                        | 255                     | 193102                | 35267           | 150226                | 5417                  | 1495                | 718                     | 473                     | 47                            |
| Public                                                         | 409                     | 220260                | 53525           | 149805                | 6340                  | 256                 | 283                     | 1656                    | 64                            |
| Total                                                          | 664                     | 413362                | 88792           | 300031                | 11757                 | 1751                | 1001                    | 2129                    | 111                           |