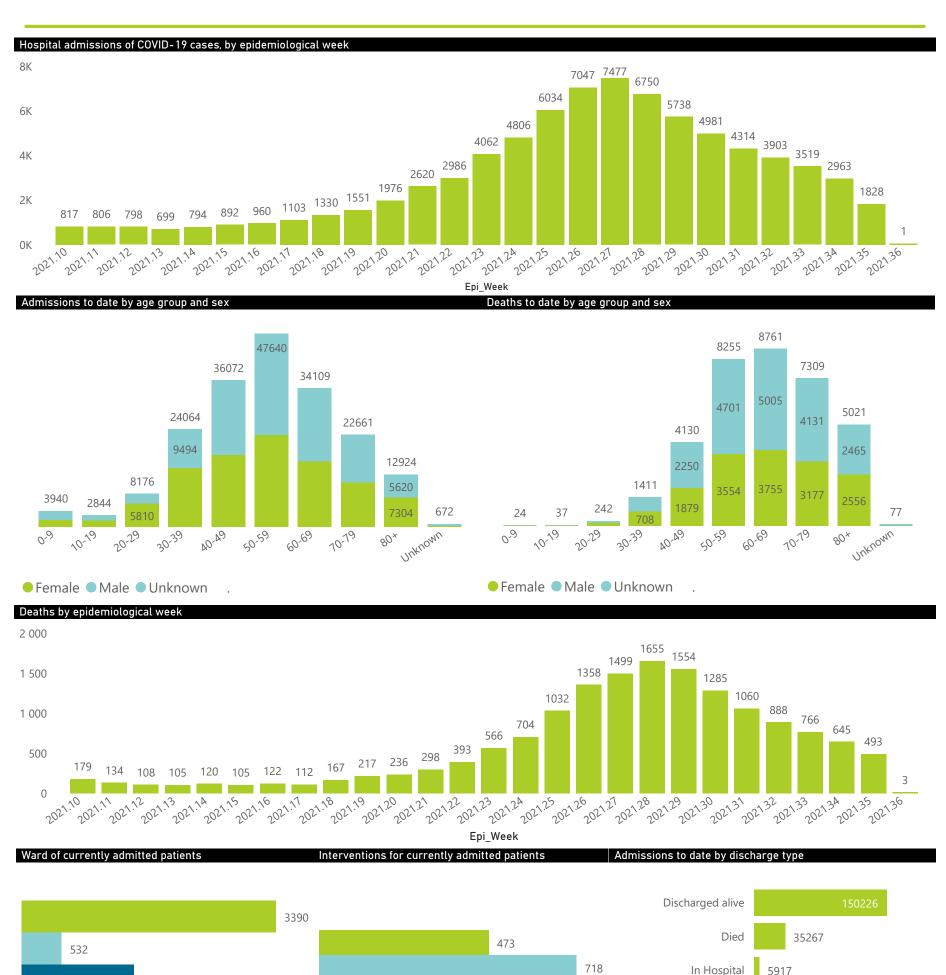

## NICD National COVID-19 Hospital Surveillance

National

The number of reported admissions may change day-to-day as enrolled facilities back-capture historical data. The Western Cape government has been unable to provide daily data on patients who are on oxygen or ventilated. The data below refer to admitted patients who test positive for SARS-CoV-2 on PCR or antigen tests.

NATIONAL INSTITUTE FOR COMMUNICABLE DISEASES

Division of the National Health Laboratory Service

● Female ■ Male ■ Unknown

The number of reported admissions may change day-to-day as enrolled facilities back-capture historical data. The Western Cape government has been unable to provide daily data on patients who are on oxygen or ventilated. The data below refer to admitted patients who test positive for SARS-CoV-2 on PCR or antigen tests.