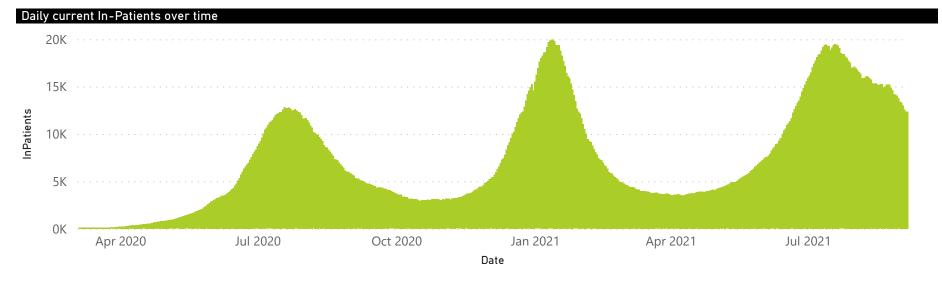

## NICD National COVID-19 Hospital Surveillance

National

The number of reported admissions may change day-to-day as enrolled facilities back-capture historical data. The Western Cape government has been unable to provide daily data on patients who are on oxygen or ventilated. The data below refer to admitted patients who test positive for SARS-CoV-2 on PCR or antigen tests.

NATIONAL INSTITUTE FOR COMMUNICABLE DISEASES

Division of the National Health Laboratory Service

● Female ■ Male ■ Unknown

The number of reported admissions may change day-to-day as enrolled facilities back-capture historical data. The Western Cape government has been unable to provide daily data on patients who are on oxygen or ventilated. The data below refer to admitted patients who test positive for SARS-CoV-2 on PCR or antigen tests.