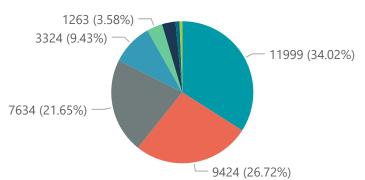

| Summary of reported COVID-19 admissions by province, by sector |                         |                       |                 |                       |                       |                     |                         |                         |                               |
|----------------------------------------------------------------|-------------------------|-----------------------|-----------------|-----------------------|-----------------------|---------------------|-------------------------|-------------------------|-------------------------------|
| Sector                                                         | Facilities<br>Reporting | Admissions<br>to Date | Died to<br>Date | Discharged<br>to date | Currently<br>Admitted | Currently<br>in ICU | Currently<br>Ventilated | Currently<br>Oxygenated | Admissions in<br>Previous Day |
| Private                                                        | 255                     | 193102                | 35267           | 150226                | 5417                  | 1495                | 718                     | 473                     | 47                            |
| Public                                                         | 409                     | 220260                | 53525           | 149805                | 6340                  | 256                 | 283                     | 1656                    | 64                            |
| Total                                                          | 664                     | 413362                | 88792           | 300031                | 11757                 | 1751                | 1001                    | 2129                    | 111                           |

| Department: Health REPUBLIC OF SOUTH AFRICA                                                               | The data below refer to admitted patients who test positive for SARS-CoV-2 on PCR or antigen tests. |                       |                 |                       |                            |                     |                         |                                                                  | NATIONAL INSTITUTE FOR COMMUNICABLE DISEASES Division of the National Health Laboratory Service |  |
|-----------------------------------------------------------------------------------------------------------|-----------------------------------------------------------------------------------------------------|-----------------------|-----------------|-----------------------|----------------------------|---------------------|-------------------------|------------------------------------------------------------------|-------------------------------------------------------------------------------------------------|--|
| Summary of reported COVID-19                                                                              | admissions by p                                                                                     | rovince               |                 |                       |                            |                     |                         |                                                                  |                                                                                                 |  |
| Province                                                                                                  |                                                                                                     | Admissions<br>to Date | Died to<br>Date | Discharged<br>to date | Currently<br>Admitted      | Currently<br>in ICU | Currently<br>Ventilated | Currently<br>Oxygenated                                          | Admissions in<br>Previous Day                                                                   |  |
| Eastern Cape                                                                                              | 18                                                                                                  | 12513                 | 2970            | 9146                  | 332                        | 103                 | 31                      | 17                                                               | 1                                                                                               |  |
| Free State                                                                                                | 20                                                                                                  | 11264                 | 1993            | 8869                  | 247                        | 65                  | 39                      | 30                                                               | 5                                                                                               |  |
| Gauteng                                                                                                   | 94                                                                                                  | 71158                 | 13289           | 55437                 | 1838                       | 551                 | 281                     | 113                                                              | 11                                                                                              |  |
| KwaZulu-Natal                                                                                             | 46                                                                                                  | 35251                 | 6345            | 27434                 | 1107                       | 267                 | 89                      | 194                                                              | 10                                                                                              |  |
| Limpopo                                                                                                   | 7                                                                                                   | 7457                  | 1596            | 5635                  | 91                         | 20                  | 14                      | 1                                                                | 1                                                                                               |  |
| Mpumalanga                                                                                                | 9                                                                                                   | 9151                  | 1495            | 7390                  | 187                        | 62                  | 30                      | 19                                                               |                                                                                                 |  |
| North West                                                                                                | 13                                                                                                  | 10553                 | 1519            | 8364                  | 247                        | 65                  | 45                      | 50                                                               | 5                                                                                               |  |
| Northern Cape                                                                                             | 6                                                                                                   | 4410                  | 727             | 3378                  | 98                         | 27                  | 16                      | 7                                                                |                                                                                                 |  |
| Western Cape                                                                                              | 42                                                                                                  | 31345                 | 5333            | 24573                 | 1270                       | 335                 | 173                     | 42                                                               |                                                                                                 |  |
| Total                                                                                                     | 255                                                                                                 | 193102                | 35267           | 150226                | 5417                       | 1495                | 718                     | 473                                                              | 47                                                                                              |  |
| Summary of reported COVID-19                                                                              | admissions by h                                                                                     | ospital group         |                 |                       |                            |                     |                         |                                                                  |                                                                                                 |  |
| Hospital_Group                                                                                            | Facilities A<br>Reporting                                                                           | Admissions<br>to Date | Died to<br>Date | Discharged<br>to date | Currently<br>Admitted      | Currently<br>in ICU | Currently<br>Ventilated | Currently<br>Oxygenated                                          | Admissions in<br>Previous Day                                                                   |  |
| NHN                                                                                                       | 69                                                                                                  | 21041                 | 3324            | 15974                 | 589                        | 80                  | 56                      | 319                                                              | 5                                                                                               |  |
| Netcare                                                                                                   | 59                                                                                                  | 54950                 | 11999           | 40992                 | 1536                       | 431                 | 166                     | 7                                                                | 19                                                                                              |  |
| Mediclinic                                                                                                | 51                                                                                                  | 52840                 | 9424            | 42243                 | 1008                       | 301                 | 200                     | 15                                                               | 23                                                                                              |  |
| Life Healthcare                                                                                           | 50                                                                                                  | 43678                 | 7634            | 35129                 | 861                        | 352                 | 71                      | 50                                                               | 0                                                                                               |  |
| Lenmed                                                                                                    | 9                                                                                                   | 9840                  | 1263            | 7885                  | 408                        | 112                 | 90                      | 37                                                               | 0                                                                                               |  |
| Clinix                                                                                                    | 6                                                                                                   | 1767                  | 218             | 1173                  | 336                        | 101                 | 78                      | 10                                                               | 0                                                                                               |  |
| JMH                                                                                                       | 5                                                                                                   | 1852                  | 324             | 1467                  | 32                         | 0                   | 0                       | 8                                                                | 0                                                                                               |  |
| Melomed                                                                                                   | 5                                                                                                   | 6963                  | 1080            | 5206                  | 646                        | 118                 | 57                      | 27                                                               | 0                                                                                               |  |
| Independent                                                                                               | 1                                                                                                   | 171                   | 1               | 157                   | 1                          | 0                   | 0                       | 0                                                                | 0                                                                                               |  |
| Total                                                                                                     | 255                                                                                                 | 193102                | 35267           | 150226                | 5417                       | 1495                | 718                     | 473                                                              | 47                                                                                              |  |
| Province Eastern Cape Free  5K  0K  0K  202 50 51 052 053 001 001 001                                     | ee State Gauter                                                                                     |                       |                 | ^3 ^\ \               |                            |                     | ern Cape ● West         |                                                                  | 21,321,3321,34,3521,36                                                                          |  |
| Hospital admissions by hospital group  Group  Clinix  Independent  2K  OK  OK  OK  OK  OK  OK  OK  OK  OK | ● JMH ● Lenme                                                                                       |                       |                 |                       |                            |                     | 2A 25 26 21             | 28 29 20 2                                                       | 2 23 2 2 2 2 2 2 2 2 2 2 2 2 2 2 2 2 2                                                          |  |
| OK 200 50 252 253 201 202 202 202 202 202 202 202 202 202                                                 | 505 505 505 505<br>035 045 055 06                                                                   | 505, 505, 505,        | 502,502,502,    | Ер                    | oi_Week  Deaths by hospite |                     | 222,252,26,27           | 12 <sup>28</sup> 12 <sup>9</sup> 13 <sup>9</sup> 13 <sup>2</sup> | 22 202 202 202 202 36                                                                           |  |