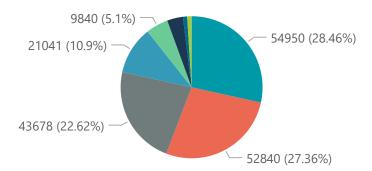

| Summary of reported COVID-19 admissions by province, by sector |                         |                       |                 |                       |                       |                     |                         |                         |                               |
|----------------------------------------------------------------|-------------------------|-----------------------|-----------------|-----------------------|-----------------------|---------------------|-------------------------|-------------------------|-------------------------------|
| Sector                                                         | Facilities<br>Reporting | Admissions<br>to Date | Died to<br>Date | Discharged<br>to date | Currently<br>Admitted | Currently<br>in ICU | Currently<br>Ventilated | Currently<br>Oxygenated | Admissions in<br>Previous Day |
| Private                                                        | 255                     | 193102                | 35267           | 150226                | 5417                  | 1495                | 718                     | 473                     | 47                            |
| Public                                                         | 409                     | 220260                | 53525           | 149805                | 6340                  | 256                 | 283                     | 1656                    | 64                            |
| Total                                                          | 664                     | 413362                | 88792           | 300031                | 11757                 | 1751                | 1001                    | 2129                    | 111                           |

| Department: Health REPUBLIC OF SOUTH AFRICA                                                               | The data below refer to admitted patients who test positive for SARS-CoV-2 on PCR or antigen tests. |                       |                 |                       |                            |                     |                         |                                                                  | NATIONAL INSTITUTE FOR COMMUNICABLE DISEASES Division of the National Health Laboratory Service |  |
|-----------------------------------------------------------------------------------------------------------|-----------------------------------------------------------------------------------------------------|-----------------------|-----------------|-----------------------|----------------------------|---------------------|-------------------------|------------------------------------------------------------------|-------------------------------------------------------------------------------------------------|--|
| Summary of reported COVID-19                                                                              | admissions by p                                                                                     | rovince               |                 |                       |                            |                     |                         |                                                                  |                                                                                                 |  |
| Province                                                                                                  |                                                                                                     | Admissions<br>to Date | Died to<br>Date | Discharged<br>to date | Currently<br>Admitted      | Currently<br>in ICU | Currently<br>Ventilated | Currently<br>Oxygenated                                          | Admissions in<br>Previous Day                                                                   |  |
| Eastern Cape                                                                                              | 18                                                                                                  | 12513                 | 2970            | 9146                  | 332                        | 103                 | 31                      | 17                                                               | 1                                                                                               |  |
| Free State                                                                                                | 20                                                                                                  | 11264                 | 1993            | 8869                  | 247                        | 65                  | 39                      | 30                                                               | 5                                                                                               |  |
| Gauteng                                                                                                   | 94                                                                                                  | 71158                 | 13289           | 55437                 | 1838                       | 551                 | 281                     | 113                                                              | 11                                                                                              |  |
| KwaZulu-Natal                                                                                             | 46                                                                                                  | 35251                 | 6345            | 27434                 | 1107                       | 267                 | 89                      | 194                                                              | 10                                                                                              |  |
| Limpopo                                                                                                   | 7                                                                                                   | 7457                  | 1596            | 5635                  | 91                         | 20                  | 14                      | 1                                                                | 1                                                                                               |  |
| Mpumalanga                                                                                                | 9                                                                                                   | 9151                  | 1495            | 7390                  | 187                        | 62                  | 30                      | 19                                                               |                                                                                                 |  |
| North West                                                                                                | 13                                                                                                  | 10553                 | 1519            | 8364                  | 247                        | 65                  | 45                      | 50                                                               | 5                                                                                               |  |
| Northern Cape                                                                                             | 6                                                                                                   | 4410                  | 727             | 3378                  | 98                         | 27                  | 16                      | 7                                                                |                                                                                                 |  |
| Western Cape                                                                                              | 42                                                                                                  | 31345                 | 5333            | 24573                 | 1270                       | 335                 | 173                     | 42                                                               |                                                                                                 |  |
| Total                                                                                                     | 255                                                                                                 | 193102                | 35267           | 150226                | 5417                       | 1495                | 718                     | 473                                                              | 47                                                                                              |  |
| Summary of reported COVID-19                                                                              | admissions by h                                                                                     | ospital group         |                 |                       |                            |                     |                         |                                                                  |                                                                                                 |  |
| Hospital_Group                                                                                            | Facilities A<br>Reporting                                                                           | Admissions<br>to Date | Died to<br>Date | Discharged<br>to date | Currently<br>Admitted      | Currently<br>in ICU | Currently<br>Ventilated | Currently<br>Oxygenated                                          | Admissions in<br>Previous Day                                                                   |  |
| NHN                                                                                                       | 69                                                                                                  | 21041                 | 3324            | 15974                 | 589                        | 80                  | 56                      | 319                                                              | 5                                                                                               |  |
| Netcare                                                                                                   | 59                                                                                                  | 54950                 | 11999           | 40992                 | 1536                       | 431                 | 166                     | 7                                                                | 19                                                                                              |  |
| Mediclinic                                                                                                | 51                                                                                                  | 52840                 | 9424            | 42243                 | 1008                       | 301                 | 200                     | 15                                                               | 23                                                                                              |  |
| Life Healthcare                                                                                           | 50                                                                                                  | 43678                 | 7634            | 35129                 | 861                        | 352                 | 71                      | 50                                                               | 0                                                                                               |  |
| Lenmed                                                                                                    | 9                                                                                                   | 9840                  | 1263            | 7885                  | 408                        | 112                 | 90                      | 37                                                               | 0                                                                                               |  |
| Clinix                                                                                                    | 6                                                                                                   | 1767                  | 218             | 1173                  | 336                        | 101                 | 78                      | 10                                                               | 0                                                                                               |  |
| JMH                                                                                                       | 5                                                                                                   | 1852                  | 324             | 1467                  | 32                         | 0                   | 0                       | 8                                                                | 0                                                                                               |  |
| Melomed                                                                                                   | 5                                                                                                   | 6963                  | 1080            | 5206                  | 646                        | 118                 | 57                      | 27                                                               | 0                                                                                               |  |
| Independent                                                                                               | 1                                                                                                   | 171                   | 1               | 157                   | 1                          | 0                   | 0                       | 0                                                                | 0                                                                                               |  |
| Total                                                                                                     | 255                                                                                                 | 193102                | 35267           | 150226                | 5417                       | 1495                | 718                     | 473                                                              | 47                                                                                              |  |
| Province Eastern Cape Free  5K  0K  0K  202 50 51 052 053 001 001 001                                     | ee State Gauter                                                                                     |                       |                 | ^3 ^\ \               |                            |                     | ern Cape ● West         |                                                                  | 21,321,3321,34,3521,36                                                                          |  |
| Hospital admissions by hospital group  Group  Clinix  Independent  2K  OK  OK  OK  OK  OK  OK  OK  OK  OK | ● JMH ● Lenme                                                                                       |                       |                 |                       |                            |                     | 2A 25 26 21             | 28 29 20 2                                                       | 2 23 2 2 2 2 2 2 2 2 2 2 2 2 2 2 2 2 2                                                          |  |
| OK 200 50 252 253 201 202 202 202 202 202 202 202 202 202                                                 | 505 505 505 505<br>035 045 055 06                                                                   | 505, 505, 505,        | 502,502,502,    | Ер                    | oi_Week  Deaths by hospite |                     | 222,252,26,27           | 12 <sup>28</sup> 12 <sup>9</sup> 13 <sup>9</sup> 13 <sup>2</sup> | 22 202 202 202 202 36                                                                           |  |