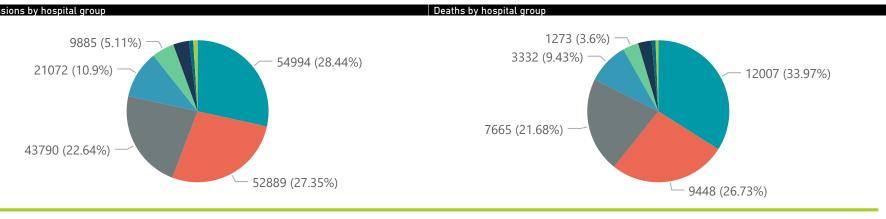

| Province                                               | Facilities<br>Reporting | Admissions<br>to Date | Died to<br>Date | Discharged<br>to date | Currently<br>Admitted | Currently<br>in ICU | Currently<br>Ventilated | Currently<br>Oxygenated | Admissions in<br>Previous Day |
|--------------------------------------------------------|-------------------------|-----------------------|-----------------|-----------------------|-----------------------|---------------------|-------------------------|-------------------------|-------------------------------|
| Eastern Cape                                           | 18                      | 12555                 | 2986            | 9177                  | 325                   | 89                  | 27                      | 40                      | 8                             |
| Free State                                             | 20                      | 11284                 | 1998            | 8895                  | 236                   | 63                  | 38                      | 33                      | 3                             |
| Gauteng                                                | 94                      | 71200                 | 13303           | 55485                 | 1817                  | 545                 | 276                     | 114                     | 12                            |
| KwaZulu-Natal                                          | 46                      | 35335                 | 6365            | 27580                 | 1025                  | 250                 | 83                      | 170                     | 31                            |
| Limpopo                                                | 7                       | 7468                  | 1596            | 5639                  | 98                    | 23                  | 14                      | 4                       | 3                             |
| Mpumalanga                                             | 9                       | 9161                  | 1502            | 7404                  | 176                   | 57                  | 28                      | 21                      | 4                             |
| North West                                             | 13                      | 10575                 | 1526            | 8376                  | 250                   | 63                  | 45                      | 57                      | (                             |
| Northern Cape                                          | 6                       | 4429                  | 728             | 3391                  | 103                   | 30                  | 16                      | 3                       | -                             |
| Western Cape                                           | 42                      | 31377                 | 5344            | 24626                 | 1237                  | 328                 | 169                     | 51                      | 15                            |
| Total                                                  | 255                     | 193384                | 35348           | 150573                | 5267                  | 1448                | 696                     | 493                     | 89                            |
| mary of reported COVID-19 admissions by hospital group |                         |                       |                 |                       |                       |                     |                         |                         |                               |
| Hospital_Group                                         | Facilities<br>Reporting | Admissions<br>to Date | Died to<br>Date | Discharged<br>to date | Currently<br>Admitted | Currently<br>in ICU | Currently<br>Ventilated | Currently<br>Oxygenated | Admissions in<br>Previous Day |