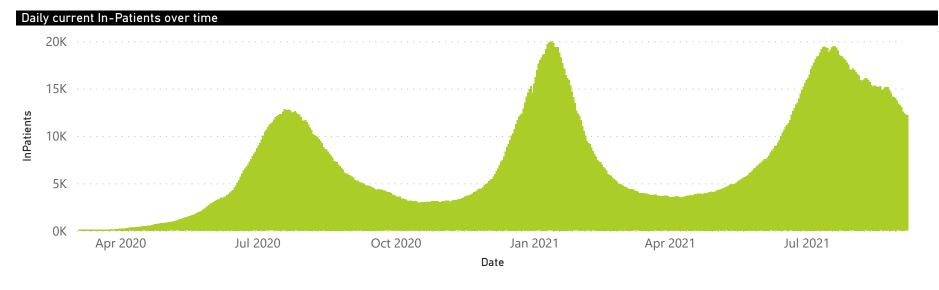

● Female ■ Male ■ Unknown

The number of reported admissions may change day-to-day as enrolled facilities back-capture historical data. The Western Cape government has been unable to provide daily data on patients who are on oxygen or ventilated. The data below refer to admitted patients who test positive for SARS-CoV-2 on PCR or antigen tests.

NATIONAL INSTITUTE FOR COMMUNICABLE DISEASES

Division of the National Health Laboratory Service

● Female ■ Male ■ Unknown

The number of reported admissions may change day-to-day as enrolled facilities back-capture historical data.

The Western Cape government has been unable to provide daily data on patients who are on oxygen or ventilated.

The data below refer to admitted patients who test positive for SARS-CoV-2 on PCR or antigen tests.

The number of reported admissions may change day-to-day as enrolled facilities back-capture historical data. The data below refer to admitted patients who test positive for SARS-CoV-2 on PCR or antigen tests.