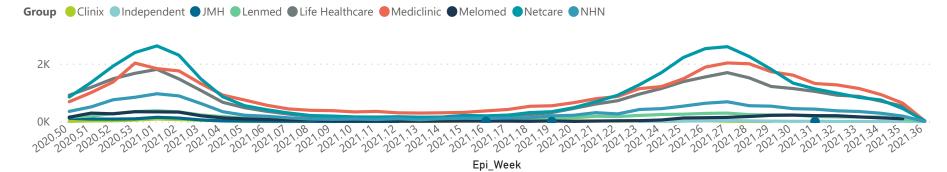

| Province                                               | Facilities<br>Reporting | Admissions<br>to Date | Died to<br>Date | Discharged<br>to date | Currently<br>Admitted | Currently<br>in ICU | Currently<br>Ventilated | Currently<br>Oxygenated | Admissions in<br>Previous Day |
|--------------------------------------------------------|-------------------------|-----------------------|-----------------|-----------------------|-----------------------|---------------------|-------------------------|-------------------------|-------------------------------|
| Eastern Cape                                           | 18                      | 12555                 | 2986            | 9177                  | 325                   | 89                  | 27                      | 40                      | 8                             |
| Free State                                             | 20                      | 11284                 | 1998            | 8895                  | 236                   | 63                  | 38                      | 33                      | 3                             |
| Gauteng                                                | 94                      | 71200                 | 13303           | 55485                 | 1817                  | 545                 | 276                     | 114                     | 12                            |
| KwaZulu-Natal                                          | 46                      | 35335                 | 6365            | 27580                 | 1025                  | 250                 | 83                      | 170                     | 31                            |
| Limpopo                                                | 7                       | 7468                  | 1596            | 5639                  | 98                    | 23                  | 14                      | 4                       | 3                             |
| Mpumalanga                                             | 9                       | 9161                  | 1502            | 7404                  | 176                   | 57                  | 28                      | 21                      | 4                             |
| North West                                             | 13                      | 10575                 | 1526            | 8376                  | 250                   | 63                  | 45                      | 57                      | (                             |
| Northern Cape                                          | 6                       | 4429                  | 728             | 3391                  | 103                   | 30                  | 16                      | 3                       | -                             |
| Western Cape                                           | 42                      | 31377                 | 5344            | 24626                 | 1237                  | 328                 | 169                     | 51                      | 15                            |
| Total                                                  | 255                     | 193384                | 35348           | 150573                | 5267                  | 1448                | 696                     | 493                     | 89                            |
| mary of reported COVID-19 admissions by hospital group |                         |                       |                 |                       |                       |                     |                         |                         |                               |
| Hospital_Group                                         | Facilities<br>Reporting | Admissions<br>to Date | Died to<br>Date | Discharged<br>to date | Currently<br>Admitted | Currently<br>in ICU | Currently<br>Ventilated | Currently<br>Oxygenated | Admissions in<br>Previous Day |