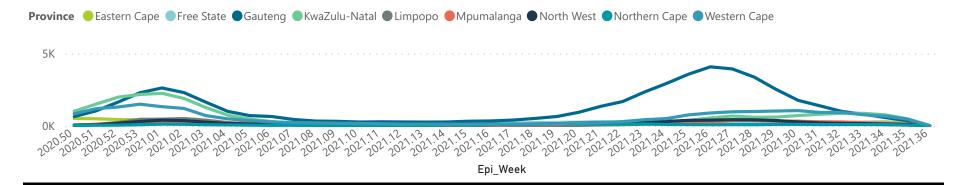

| Summary of reported COVID-19 | ummary of reported COVID-19 admissions by province, by sector |                       |                 |                       |                       |                     |                         |                         |                               |  |
|------------------------------|---------------------------------------------------------------|-----------------------|-----------------|-----------------------|-----------------------|---------------------|-------------------------|-------------------------|-------------------------------|--|
| Province                     | Facilities<br>Reporting                                       | Admissions<br>to Date | Died to<br>Date | Discharged<br>to date | Currently<br>Admitted | Currently<br>in ICU | Currently<br>Ventilated | Currently<br>Oxygenated | Admissions in<br>Previous Day |  |
| Eastern Cape                 | 104                                                           | 39339                 | 11416           | 24983                 | 1157                  | 94                  | 126                     | 350                     | 35                            |  |
| Private                      | 18                                                            | 12555                 | 2986            | 9177                  | 325                   | 89                  | 27                      | 40                      | 8                             |  |
| Public                       | 86                                                            | 26784                 | 8430            | 15806                 | 832                   | 5                   | 99                      | 310                     | 27                            |  |
| Free State                   | 55                                                            | 24324                 | 5131            | 16862                 | 630                   | 74                  | 55                      | 268                     | 28                            |  |
| Private                      | 20                                                            | 11284                 | 1998            | 8895                  | 236                   | 63                  | 38                      | 33                      | 3                             |  |
| Public                       | 35                                                            | 13040                 | 3133            | 7967                  | 394                   | 11                  | 17                      | 235                     | 25                            |  |
| Gauteng                      | 134                                                           | 122935                | 26877           | 90002                 | 3227                  | 607                 | 329                     | 458                     | 21                            |  |
| Private                      | 94                                                            | 71200                 | 13303           | 55485                 | 1817                  | 545                 | 276                     | 114                     | 12                            |  |
| Public                       | 40                                                            | 51735                 | 13574           | 34517                 | 1410                  | 62                  | 53                      | 344                     | 9                             |  |
| KwaZulu-Natal                | 116                                                           | 65362                 | 14455           | 45933                 | 2252                  | 273                 | 132                     | 594                     | 60                            |  |
| Private                      | 46                                                            | 35335                 | 6365            | 27580                 | 1025                  | 250                 | 83                      | 170                     | 31                            |  |
| Public                       | 70                                                            | 30027                 | 8090            | 18353                 | 1227                  | 23                  | 49                      | 424                     | 29                            |  |
| Limpopo                      | 48                                                            | 16649                 | 4651            | 11238                 | 228                   | 31                  | 25                      | 66                      | 7                             |  |
| Private                      | 7                                                             | 7468                  | 1596            | 5639                  | 98                    | 23                  | 14                      | 4                       | 3                             |  |
| Public                       | 41                                                            | 9181                  | 3055            | 5599                  | 130                   | 8                   | 11                      | 62                      | 4                             |  |
| Mpumalanga                   | 40                                                            | 17341                 | 4172            | 12383                 | 348                   | 71                  | 43                      | 99                      | 8                             |  |
| Private                      | 9                                                             | 9161                  | 1502            | 7404                  | 176                   | 57                  | 28                      | 21                      | 4                             |  |
| Public                       | 31                                                            | 8180                  | 2670            | 4979                  | 172                   | 14                  | 15                      | 78                      | 4                             |  |
| North West                   | 31                                                            | 26993                 | 4190            | 20094                 | 617                   | 80                  | 53                      | 217                     | 21                            |  |
| Private                      | 13                                                            | 10575                 | 1526            | 8376                  | 250                   | 63                  | 45                      | 57                      | 6                             |  |
| Public                       | 18                                                            | 16418                 | 2664            | 11718                 | 367                   | 17                  | 8                       | 160                     | 15                            |  |
| Northern Cape                | 35                                                            | 9097                  | 2035            | 6397                  | 190                   | 36                  | 27                      | 60                      | 12                            |  |
| Private                      | 6                                                             | 4429                  | 728             | 3391                  | 103                   | 30                  | 16                      | 3                       | 7                             |  |
| Public                       | 29                                                            | 4668                  | 1307            | 3006                  | 87                    | 6                   | 11                      | 57                      | 5                             |  |
| Western Cape                 | 101                                                           | 92430                 | 16167           | 73086                 | 2931                  | 427                 | 169                     | 51                      | 50                            |  |
| Private                      | 42                                                            | 31377                 | 5344            | 24626                 | 1237                  | 328                 | 169                     | 51                      | 15                            |  |
| Public                       | 59                                                            | 61053                 | 10823           | 48460                 | 1694                  | 99                  |                         |                         | 35                            |  |
| Total                        | 664                                                           | 414470                | 89094           | 300978                | 11580                 | 1693                | 959                     | 2163                    | 242                           |  |