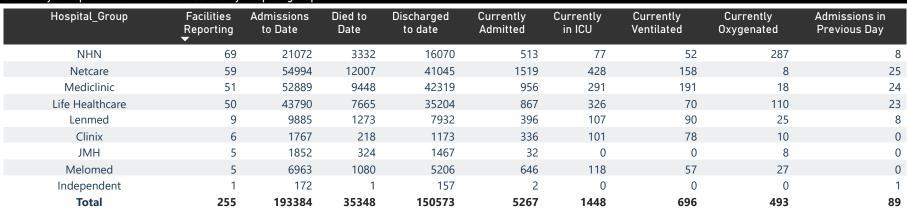

## NICD National COVID-19 Hospital Surveillance

Private

Hospital admissions by province

The number of reported admissions may change day-to-day as enrolled facilities back-capture historical data.

The data below refer to admitted patients who test positive for SARS-CoV-2 on PCR or antigen tests.

| Province                                               | Facilities<br>Reporting | Admissions<br>to Date | Died to<br>Date | Discharged<br>to date | Currently<br>Admitted | Currently<br>in ICU | Currently<br>Ventilated | Currently<br>Oxygenated | Admissions in<br>Previous Day |
|--------------------------------------------------------|-------------------------|-----------------------|-----------------|-----------------------|-----------------------|---------------------|-------------------------|-------------------------|-------------------------------|
| Eastern Cape                                           | 18                      | 12555                 | 2986            | 9177                  | 325                   | 89                  | 27                      | 40                      | 8                             |
| Free State                                             | 20                      | 11284                 | 1998            | 8895                  | 236                   | 63                  | 38                      | 33                      | 3                             |
| Gauteng                                                | 94                      | 71200                 | 13303           | 55485                 | 1817                  | 545                 | 276                     | 114                     | 12                            |
| KwaZulu-Natal                                          | 46                      | 35335                 | 6365            | 27580                 | 1025                  | 250                 | 83                      | 170                     | 31                            |
| Limpopo                                                | 7                       | 7468                  | 1596            | 5639                  | 98                    | 23                  | 14                      | 4                       | 3                             |
| Mpumalanga                                             | 9                       | 9161                  | 1502            | 7404                  | 176                   | 57                  | 28                      | 21                      | 4                             |
| North West                                             | 13                      | 10575                 | 1526            | 8376                  | 250                   | 63                  | 45                      | 57                      | (                             |
| Northern Cape                                          | 6                       | 4429                  | 728             | 3391                  | 103                   | 30                  | 16                      | 3                       | -                             |
| Western Cape                                           | 42                      | 31377                 | 5344            | 24626                 | 1237                  | 328                 | 169                     | 51                      | 15                            |
| Total                                                  | 255                     | 193384                | 35348           | 150573                | 5267                  | 1448                | 696                     | 493                     | 89                            |
| mary of reported COVID-19 admissions by hospital group |                         |                       |                 |                       |                       |                     |                         |                         |                               |
| Hospital_Group                                         | Facilities<br>Reporting | Admissions<br>to Date | Died to<br>Date | Discharged<br>to date | Currently<br>Admitted | Currently<br>in ICU | Currently<br>Ventilated | Currently<br>Oxygenated | Admissions in<br>Previous Day |