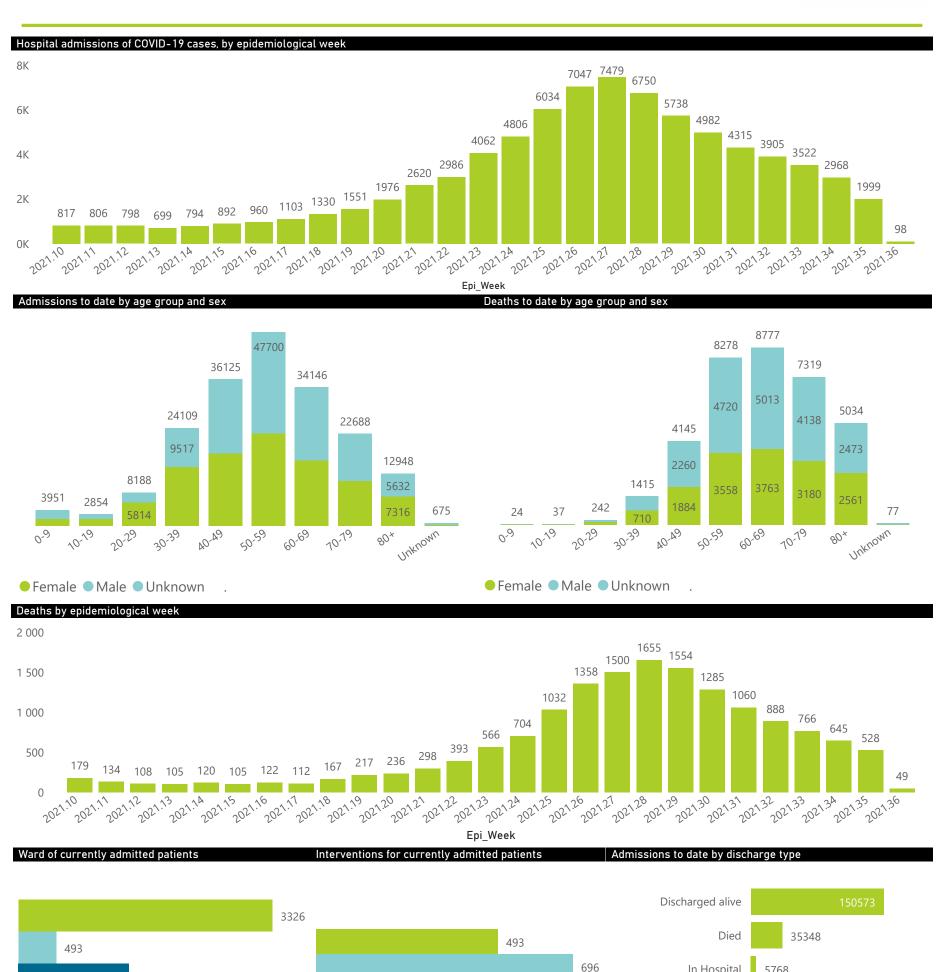

## NICD National COVID-19 Hospital Surveillance

National

The number of reported admissions may change day-to-day as enrolled facilities back-capture historical data.

The Western Cape government has been unable to provide daily data on patients who are on oxygen or ventilated.

The data below refer to admitted patients who test positive for SARS-CoV-2 on PCR or antigen tests.

| Summary of reported COVID-19 admissions by province, by sector |                         |                       |                 |                       |                       |                     |                         |                         |                               |
|----------------------------------------------------------------|-------------------------|-----------------------|-----------------|-----------------------|-----------------------|---------------------|-------------------------|-------------------------|-------------------------------|
| Sector                                                         | Facilities<br>Reporting | Admissions<br>to Date | Died to<br>Date | Discharged<br>to date | Currently<br>Admitted | Currently<br>in ICU | Currently<br>Ventilated | Currently<br>Oxygenated | Admissions in<br>Previous Day |
| Private                                                        | 255                     | 193384                | 35348           | 150573                | 5267                  | 1448                | 696                     | 493                     | 89                            |
| Public                                                         | 409                     | 221086                | 53746           | 150405                | 6313                  | 245                 | 263                     | 1670                    | 153                           |
| Total                                                          | 664                     | 414470                | 89094           | 300978                | 11580                 | 1693                | 959                     | 2163                    | 242                           |

The number of reported admissions may change day-to-day as enrolled facilities back-capture historical data. The data below refer to admitted patients who test positive for SARS-CoV-2 on PCR or antigen tests.