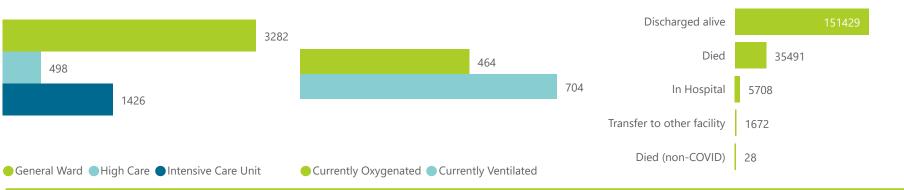

| mary of reported COVID-19 admissions by province, by sector |                         |                       |                 |                       |                       |                     |                         |                         |                               |  |
|-------------------------------------------------------------|-------------------------|-----------------------|-----------------|-----------------------|-----------------------|---------------------|-------------------------|-------------------------|-------------------------------|--|
| Province                                                    | Facilities<br>Reporting | Admissions<br>to Date | Died to<br>Date | Discharged<br>to date | Currently<br>Admitted | Currently<br>in ICU | Currently<br>Ventilated | Currently<br>Oxygenated | Admissions in<br>Previous Day |  |
| Eastern Cape                                                | 104                     | 39642                 | 11504           | 25173                 | 1170                  | 89                  | 126                     | 339                     | 39                            |  |
| Private                                                     | 18                      | 12634                 | 3003            | 9238                  | 326                   | 84                  | 23                      | 36                      | 14                            |  |
| Public                                                      | 86                      | 27008                 | 8501            | 15935                 | 844                   | 5                   | 103                     | 303                     | 25                            |  |
| Free State                                                  | 55                      | 24474                 | 5165            | 16965                 | 633                   | 68                  | 52                      | 264                     | 32                            |  |
| Private                                                     | 20                      | 11359                 | 2010            | 8937                  | 255                   | 57                  | 35                      | 44                      | 17                            |  |
| Public                                                      | 35                      | 13115                 | 3155            | 8028                  | 378                   | 11                  | 17                      | 220                     | 15                            |  |
| Gauteng                                                     | 134                     | 123248                | 26939           | 90436                 | 3023                  | 586                 | 311                     | 425                     | 37                            |  |
| Private                                                     | 94                      | 71339                 | 13332           | 55639                 | 1773                  | 534                 | 263                     | 115                     | 14                            |  |
| Public                                                      | 40                      | 51909                 | 13607           | 34797                 | 1250                  | 52                  | 48                      | 310                     | 23                            |  |
| KwaZulu-Natal                                               | 116                     | 65911                 | 14567           | 46435                 | 2179                  | 288                 | 151                     | 514                     | 80                            |  |
| Private                                                     | 46                      | 35608                 | 6405            | 27857                 | 981                   | 266                 | 103                     | 136                     | 41                            |  |
| Public                                                      | 70                      | 30303                 | 8162            | 18578                 | 1198                  | 22                  | 48                      | 378                     | 39                            |  |
| Limpopo                                                     | 48                      | 16711                 | 4665            | 11295                 | 216                   | 27                  | 23                      | 61                      | 10                            |  |
| Private                                                     | 7                       | 7490                  | 1599            | 5659                  | 96                    | 19                  | 13                      | 1                       | 2                             |  |
| Public                                                      | 41                      | 9221                  | 3066            | 5636                  | 120                   | 8                   | 10                      | 60                      | 8                             |  |
| Mpumalanga                                                  | 40                      | 17446                 | 4180            | 12475                 | 353                   | 78                  | 50                      | 109                     | 13                            |  |
| Private                                                     | 9                       | 9220                  | 1505            | 7456                  | 179                   | 63                  | 31                      | 18                      | 9                             |  |
| Public                                                      | 31                      | 8226                  | 2675            | 5019                  | 174                   | 15                  | 19                      | 91                      | 4                             |  |
| North West                                                  | 31                      | 27213                 | 4213            | 20277                 | 620                   | 89                  | 54                      | 218                     | 38                            |  |
| Private                                                     | 13                      | 10607                 | 1530            | 8410                  | 243                   | 68                  | 46                      | 45                      | 7                             |  |
| Public                                                      | 18                      | 16606                 | 2683            | 11867                 | 377                   | 21                  | 8                       | 173                     | 31                            |  |
| Northern Cape                                               | 35                      | 9181                  | 2064            | 6445                  | 195                   | 36                  | 40                      | 48                      | 10                            |  |
| Private                                                     | 6                       | 4451                  | 732             | 3410                  | 102                   | 30                  | 18                      | 3                       | 1                             |  |
| Public                                                      | 29                      | 4730                  | 1332            | 3035                  | 93                    | 6                   | 22                      | 45                      | 9                             |  |
| Western Cape                                                | 101                     | 93079                 | 16300           | 73713                 | 2819                  | 407                 | 172                     | 66                      | 101                           |  |
| Private                                                     | 42                      | 31620                 | 5375            | 24823                 | 1251                  | 305                 | 172                     | 66                      | 29                            |  |
| Public                                                      | 59                      | 61459                 | 10925           | 48890                 | 1568                  | 102                 |                         |                         | 72                            |  |
| Total                                                       | 664                     | 416905                | 89597           | 303214                | 11208                 | 1668                | 979                     | 2044                    | 360                           |  |