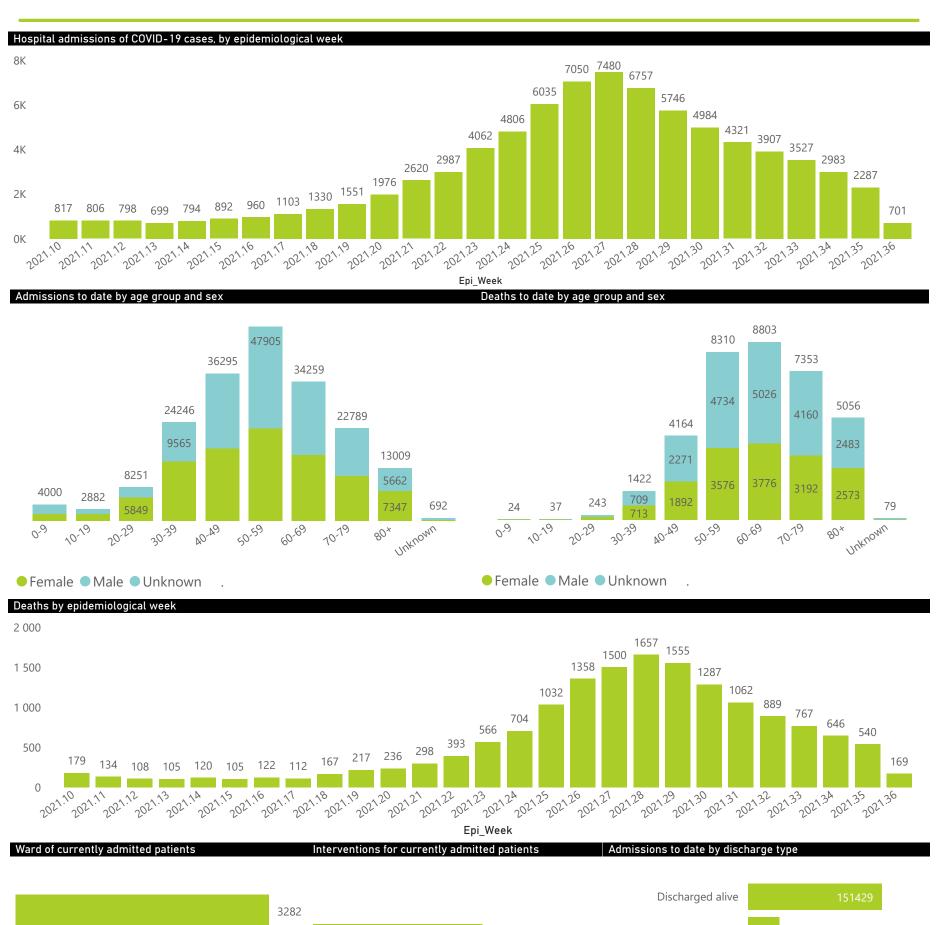

## NICD National COVID-19 Hospital Surveillance

National

The number of reported admissions may change day-to-day as enrolled facilities back-capture historical data. The Western Cape government has been unable to provide daily data on patients who are on oxygen or ventilated. The data below refer to admitted patients who test positive for SARS-CoV-2 on PCR or antigen tests.

NATIONAL INSTITUTE FOR COMMUNICABLE DISEASES

Division of the National Health Laboratory Service

● Female ■ Male ■ Unknown

The number of reported admissions may change day-to-day as enrolled facilities back-capture historical data. The Western Cape government has been unable to provide daily data on patients who are on oxygen or ventilated. The data below refer to admitted patients who test positive for SARS-CoV-2 on PCR or antigen tests.

## NICD National COVID-19 Hospital Surveillance

National

The number of reported admissions may change day-to-day as enrolled facilities back-capture historical data.

The Western Cape government has been unable to provide daily data on patients who are on oxygen or ventilated.

The data below refer to admitted patients who test positive for SARS-CoV-2 on PCR or antigen tests.