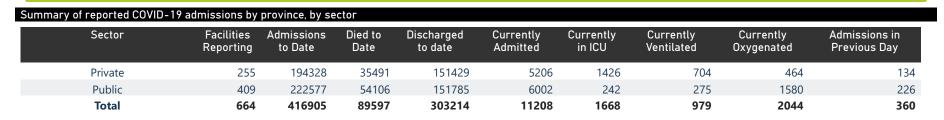

| mary of reported COVID-19 admissions by province, by sector |                         |                       |                 |                       |                       |                     |                         |                         |                               |  |
|-------------------------------------------------------------|-------------------------|-----------------------|-----------------|-----------------------|-----------------------|---------------------|-------------------------|-------------------------|-------------------------------|--|
| Province                                                    | Facilities<br>Reporting | Admissions<br>to Date | Died to<br>Date | Discharged<br>to date | Currently<br>Admitted | Currently<br>in ICU | Currently<br>Ventilated | Currently<br>Oxygenated | Admissions in<br>Previous Day |  |
| Eastern Cape                                                | 104                     | 39642                 | 11504           | 25173                 | 1170                  | 89                  | 126                     | 339                     | 39                            |  |
| Private                                                     | 18                      | 12634                 | 3003            | 9238                  | 326                   | 84                  | 23                      | 36                      | 14                            |  |
| Public                                                      | 86                      | 27008                 | 8501            | 15935                 | 844                   | 5                   | 103                     | 303                     | 25                            |  |
| Free State                                                  | 55                      | 24474                 | 5165            | 16965                 | 633                   | 68                  | 52                      | 264                     | 32                            |  |
| Private                                                     | 20                      | 11359                 | 2010            | 8937                  | 255                   | 57                  | 35                      | 44                      | 17                            |  |
| Public                                                      | 35                      | 13115                 | 3155            | 8028                  | 378                   | 11                  | 17                      | 220                     | 15                            |  |
| Gauteng                                                     | 134                     | 123248                | 26939           | 90436                 | 3023                  | 586                 | 311                     | 425                     | 37                            |  |
| Private                                                     | 94                      | 71339                 | 13332           | 55639                 | 1773                  | 534                 | 263                     | 115                     | 14                            |  |
| Public                                                      | 40                      | 51909                 | 13607           | 34797                 | 1250                  | 52                  | 48                      | 310                     | 23                            |  |
| KwaZulu-Natal                                               | 116                     | 65911                 | 14567           | 46435                 | 2179                  | 288                 | 151                     | 514                     | 80                            |  |
| Private                                                     | 46                      | 35608                 | 6405            | 27857                 | 981                   | 266                 | 103                     | 136                     | 41                            |  |
| Public                                                      | 70                      | 30303                 | 8162            | 18578                 | 1198                  | 22                  | 48                      | 378                     | 39                            |  |
| Limpopo                                                     | 48                      | 16711                 | 4665            | 11295                 | 216                   | 27                  | 23                      | 61                      | 10                            |  |
| Private                                                     | 7                       | 7490                  | 1599            | 5659                  | 96                    | 19                  | 13                      | 1                       | 2                             |  |
| Public                                                      | 41                      | 9221                  | 3066            | 5636                  | 120                   | 8                   | 10                      | 60                      | 8                             |  |
| Mpumalanga                                                  | 40                      | 17446                 | 4180            | 12475                 | 353                   | 78                  | 50                      | 109                     | 13                            |  |
| Private                                                     | 9                       | 9220                  | 1505            | 7456                  | 179                   | 63                  | 31                      | 18                      | 9                             |  |
| Public                                                      | 31                      | 8226                  | 2675            | 5019                  | 174                   | 15                  | 19                      | 91                      | 4                             |  |
| North West                                                  | 31                      | 27213                 | 4213            | 20277                 | 620                   | 89                  | 54                      | 218                     | 38                            |  |
| Private                                                     | 13                      | 10607                 | 1530            | 8410                  | 243                   | 68                  | 46                      | 45                      | 7                             |  |
| Public                                                      | 18                      | 16606                 | 2683            | 11867                 | 377                   | 21                  | 8                       | 173                     | 31                            |  |
| Northern Cape                                               | 35                      | 9181                  | 2064            | 6445                  | 195                   | 36                  | 40                      | 48                      | 10                            |  |
| Private                                                     | 6                       | 4451                  | 732             | 3410                  | 102                   | 30                  | 18                      | 3                       | 1                             |  |
| Public                                                      | 29                      | 4730                  | 1332            | 3035                  | 93                    | 6                   | 22                      | 45                      | 9                             |  |
| Western Cape                                                | 101                     | 93079                 | 16300           | 73713                 | 2819                  | 407                 | 172                     | 66                      | 101                           |  |
| Private                                                     | 42                      | 31620                 | 5375            | 24823                 | 1251                  | 305                 | 172                     | 66                      | 29                            |  |
| Public                                                      | 59                      | 61459                 | 10925           | 48890                 | 1568                  | 102                 |                         |                         | 72                            |  |
| Total                                                       | 664                     | 416905                | 89597           | 303214                | 11208                 | 1668                | 979                     | 2044                    | 360                           |  |