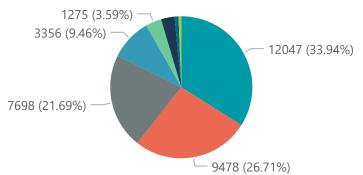

## NICD National COVID-19 Hospital Surveillance

Private

Admissions by hospital group

The number of reported admissions may change day-to-day as enrolled facilities back-capture historical data.

| ary of reported COVID-1  | 9 admissions by              | province              |                 |                       |                                    |                     |                                 |                         |                          |
|--------------------------|------------------------------|-----------------------|-----------------|-----------------------|------------------------------------|---------------------|---------------------------------|-------------------------|--------------------------|
| Province                 | Facilities<br>Reporting      | Admissions<br>to Date | Died to<br>Date | Discharged<br>to date | Currently<br>Admitted              | Currently<br>in ICU | Currently<br>Ventilated         | Currently<br>Oxygenated | Admissions<br>Previous D |
| Eastern Cape             | 18                           | 12634                 | 3003            | 9238                  | 326                                | 84                  | 23                              | 36                      |                          |
| Free State               | 20                           | 11359                 | 2010            | 8937                  | 255                                | 57                  | 35                              | 44                      |                          |
| Gauteng                  | 94                           | 71339                 | 13332           | 55639                 | 1773                               | 534                 | 263                             | 115                     |                          |
| KwaZulu-Natal            | 46                           | 35608                 | 6405            | 27857                 | 981                                | 266                 | 103                             | 136                     |                          |
| Limpopo                  | 7                            | 7490                  | 1599            | 5659                  | 96                                 | 19                  | 13                              | 1                       |                          |
| Mpumalanga               | 9                            | 9220                  | 1505            | 7456                  | 179                                | 63                  | 31                              | 18                      |                          |
| North West               | 13                           | 10607                 | 1530            | 8410                  | 243                                | 68                  | 46                              | 45                      |                          |
| Northern Cape            | 6                            | 4451                  | 732             | 3410                  | 102                                | 30                  | 18                              | 3                       |                          |
| Western Cape             | 42                           | 31620                 | 5375            | 24823                 | 1251                               | 305                 | 172                             | 66                      |                          |
| Total                    | 255                          | 194328                | 35491           | 151429                | 5206                               | 1426                | 704                             | 464                     |                          |
| ary of reported COVID-1  | 9 admissions by              | hospital group        |                 |                       |                                    |                     |                                 |                         |                          |
| Hospital_Group           | Facilities<br>Reporting<br>▼ | Admissions<br>to Date | Died to<br>Date | Discharged<br>to date | Currently<br>Admitted              | Currently<br>in ICU | Currently<br>Ventilated         | Currently<br>Oxygenated | Admission:<br>Previous [ |
| NHN                      | 69                           | 21198                 | 3356            | 16225                 | 455                                | 74                  | 59                              | 241                     |                          |
| Netcare                  | 59                           | 55201                 | 12047           | 41209                 | 1521                               | 402                 | 146                             | 21                      |                          |
| Mediclinic               | 51                           | 53200                 | 9478            | 42558                 | 998                                | 293                 | 206                             | 50                      |                          |
| Life Healthcare          | 50                           | 43987                 | 7698            | 35396                 | 839                                | 338                 | 71                              | 83                      |                          |
| Lenmed                   | 9                            | 9921                  | 1275            | 7965                  | 397                                | 106                 | 90                              | 22                      |                          |
| Clinix                   | 6                            | 1767                  | 218             | 1173                  | 336                                | 101                 | 78                              | 10                      |                          |
| JMH                      | 5                            | 1852                  | 324             | 1467                  | 32                                 | 0                   | 0                               | 8                       |                          |
| Melomed                  | 5                            | 7030                  | 1094            | 5279                  | 626                                | 112                 | 54                              | 29                      |                          |
| Independent              | 1                            | 172                   | 1               | 157                   | 2                                  | 0                   | 0                               | 0                       |                          |
| Total                    | 255                          | 194328                | 35491           | 151429                | 5206                               | 1426                | 704                             | 464                     |                          |
| admissions by province   |                              |                       |                 |                       |                                    |                     |                                 |                         |                          |
| 020.510.5220.5321.01.102 | 2,02,04,05,00                | 2,07,08,09            | 40              | 1311×1516             | 1,11,18,19,12<br>1,102,02,02,02,02 | 012112212           | 1,2h,25,26,21<br>202,202,202,20 | 1, 28 1, 29 1, 30 1, 31 | 132133 13A               |
| admissions by hospital g | roup                         |                       |                 | Ер                    | i_Week                             |                     |                                 |                         |                          |
| Clinix Independe         | nt JMH Lenr                  | med <b>©</b> Life Hea | Ithcare •M      | ediclinic  Melo       | med Netcare                        | • NHN               |                                 |                         |                          |
|                          |                              |                       |                 |                       |                                    |                     |                                 |                         |                          |

Deaths by hospital group