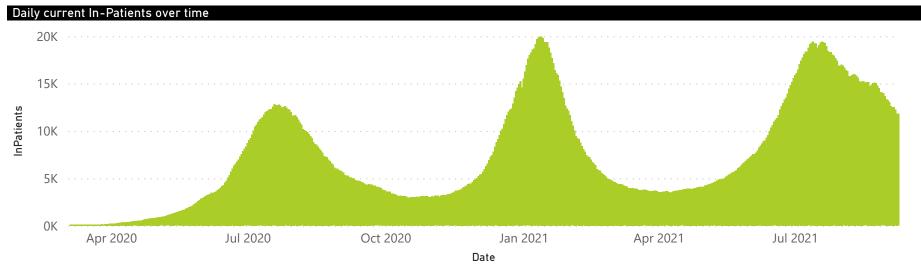

## NICD National COVID-19 Hospital Surveillance

National

The number of reported admissions may change day-to-day as enrolled facilities back-capture historical data. The Western Cape government has been unable to provide daily data on patients who are on oxygen or ventilated. The data below refer to admitted patients who test positive for SARS-CoV-2 on PCR or antigen tests.

NATIONAL INSTITUTE FOR COMMUNICABLE DISEASES

Division of the National Health Laboratory Service

● Female ■ Male ■ Unknown

The number of reported admissions may change day-to-day as enrolled facilities back-capture historical data. The Western Cape government has been unable to provide daily data on patients who are on oxygen or ventilated. The data below refer to admitted patients who test positive for SARS-CoV-2 on PCR or antigen tests.

## NICD National COVID-19 Hospital Surveillance

National

The number of reported admissions may change day-to-day as enrolled facilities back-capture historical data.

The Western Cape government has been unable to provide daily data on patients who are on oxygen or ventilated.

The data below refer to admitted patients who test positive for SARS-CoV-2 on PCR or antigen tests.