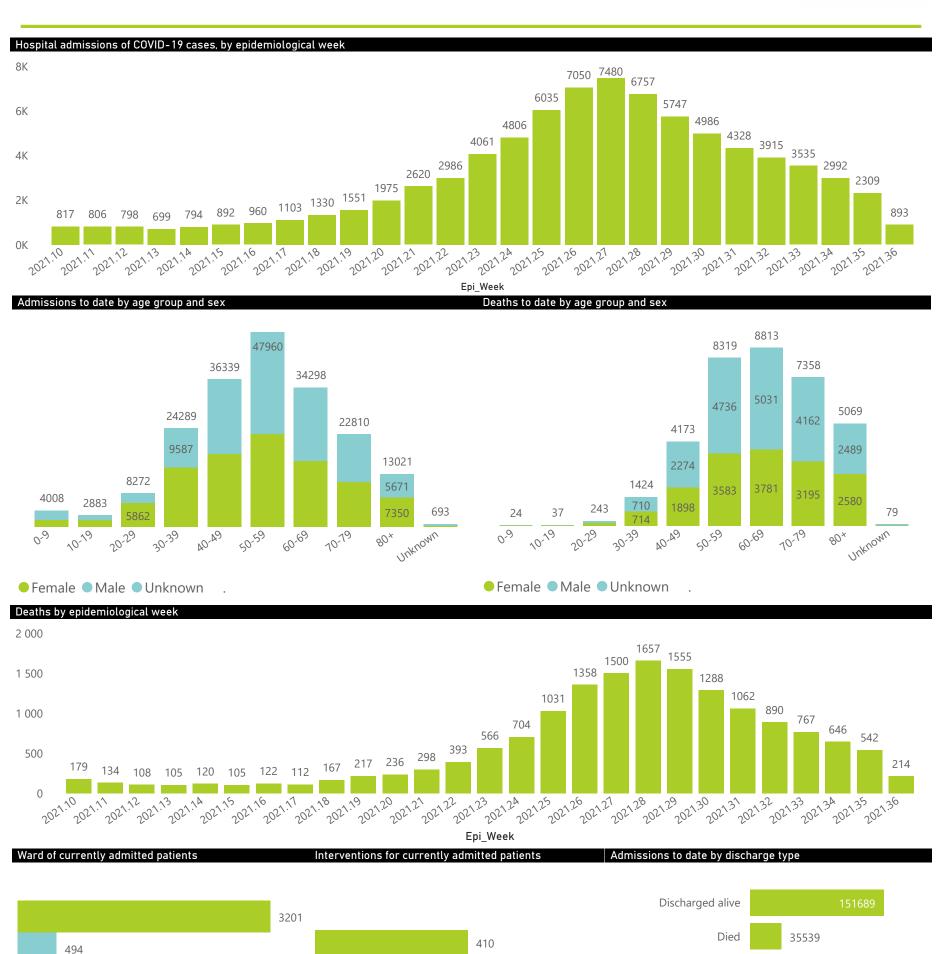

## NICD National COVID-19 Hospital Surveillance

National

The number of reported admissions may change day-to-day as enrolled facilities back-capture historical data.

The Western Cape government has been unable to provide daily data on patients who are on oxygen or ventilated.

The data below refer to admitted patients who test positive for SARS-CoV-2 on PCR or antigen tests.

## NICD National COVID-19 Hospital Surveillance

Private

1442

■ General Ward ■ High Care ■ Intensive Care Unit

The number of reported admissions may change day-to-day as enrolled facilities back-capture historical data.

The data below refer to admitted patients who test positive for SARS-CoV-2 on PCR or antigen tests.

Currently OxygenatedCurrently Ventilated

688

In Hospital

Transfer to other facility

Died (non-COVID)

5640

1677

## NICD National COVID-19 Hospital Surveillance

Private

|                         | The number of reported admissions may change day-to-day as enrolled facilities back-capture historical data.  The data below refer to admitted patients who test positive for SARS-CoV-2 on PCR or antigen tests. |                       |                 |                       |                       |                     |                         |                         |                           |
|-------------------------|-------------------------------------------------------------------------------------------------------------------------------------------------------------------------------------------------------------------|-----------------------|-----------------|-----------------------|-----------------------|---------------------|-------------------------|-------------------------|---------------------------|
| nary of reported COVID- | 19 admissions by pr                                                                                                                                                                                               | rovince               |                 |                       |                       |                     |                         |                         |                           |
| Province                | Facilities .<br>Reporting                                                                                                                                                                                         | Admissions<br>to Date | Died to<br>Date | Discharged<br>to date | Currently<br>Admitted | Currently<br>in ICU | Currently<br>Ventilated | Currently<br>Oxygenated | Admissions<br>Previous Da |
| Eastern Cape            | 18                                                                                                                                                                                                                | 12659                 | 3004            | 9257                  | 330                   | 95                  | 24                      | 25                      |                           |
| Free State              | 20                                                                                                                                                                                                                | 11388                 | 2012            | 8958                  | 260                   | 60                  | 34                      | 39                      |                           |
| Gauteng                 | 94                                                                                                                                                                                                                | 71378                 | 13343           | 55686                 | 1754                  | 522                 | 257                     | 100                     |                           |
| KwaZulu-Natal           | 46                                                                                                                                                                                                                | 35686                 | 6418            | 27931                 | 969                   | 278                 | 103                     | 130                     |                           |
| Limpopo                 | 7                                                                                                                                                                                                                 | 7496                  | 1601            | 5668                  | 90                    | 21                  | 11                      | 2                       |                           |
| Mpumalanga              | 9                                                                                                                                                                                                                 | 9234                  | 1507            | 7477                  | 170                   | 58                  | 30                      | 10                      |                           |
| North West              | 13                                                                                                                                                                                                                | 10616                 | 1534            | 8419                  | 239                   | 63                  | 44                      | 45                      |                           |
| Northern Cape           | 6                                                                                                                                                                                                                 | 4459                  | 735             | 3418                  | 99                    | 29                  | 16                      | 3                       |                           |
| Western Cape            | 42                                                                                                                                                                                                                | 31657                 | 5385            | 24875                 | 1226                  | 316                 | 169                     | 56                      |                           |
| Total                   | 255                                                                                                                                                                                                               | 194573                | 35539           | 151689                | 5137                  | 1442                | 688                     | 410                     |                           |
| nary of reported COVID- | 19 admissions by h                                                                                                                                                                                                | ospital group         |                 |                       |                       |                     |                         |                         |                           |
| Hospital_Group          | Facilities /<br>Reporting                                                                                                                                                                                         | Admissions<br>to Date | Died to<br>Date | Discharged<br>to date | Currently<br>Admitted | Currently<br>in ICU | Currently<br>Ventilated | Currently<br>Oxygenated | Admissions<br>Previous Da |
| NHN                     | 69                                                                                                                                                                                                                | 21266                 | 3366            | 16289                 | 446                   | 74                  | 60                      | 236                     |                           |
| Netcare                 | 59                                                                                                                                                                                                                | 55201                 | 12047           | 41210                 | 1518                  | 420                 | 137                     | 21                      |                           |
| Mediclinic              | 51                                                                                                                                                                                                                | 53289                 | 9496            | 42664                 | 963                   | 291                 | 203                     | 36                      |                           |
| Life Healthcare         | 50                                                                                                                                                                                                                | 44055                 | 7712            | 35474                 | 815                   | 335                 | 66                      | 49                      |                           |
| Lenmed                  | 9                                                                                                                                                                                                                 | 9944                  | 1281            | 7976                  | 403                   | 110                 | 91                      | 22                      |                           |
| Clinix                  | 6                                                                                                                                                                                                                 | 1765                  | 218             | 1173                  | 334                   | 100                 | 77                      | 9                       |                           |
| JMH                     | 5                                                                                                                                                                                                                 | 1852                  | 324             | 1467                  | 32                    | 0                   | 0                       | 8                       |                           |
| Melomed                 | 5                                                                                                                                                                                                                 | 7029                  | 1094            | 5279                  | 624                   | 112                 | 54                      | 29                      |                           |
| Independent             | 1                                                                                                                                                                                                                 | 172                   | 1               | 157                   | 2                     | 0                   | 0                       | 0                       |                           |
| Total                   | 255                                                                                                                                                                                                               | 194573                | 35539           | 151689                | 5137                  | 1442                | 688                     | 410                     |                           |