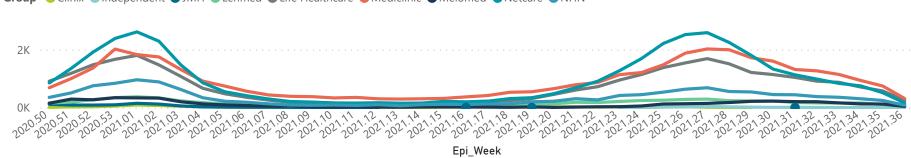

## NICD National COVID-19 Hospital Surveillance

Private

|                         | The number of reported admissions may change day-to-day as enrolled facilities back-capture historical data.  The data below refer to admitted patients who test positive for SARS-CoV-2 on PCR or antigen tests. |                       |                 |                       |                       |                     |                         |                         |                           |
|-------------------------|-------------------------------------------------------------------------------------------------------------------------------------------------------------------------------------------------------------------|-----------------------|-----------------|-----------------------|-----------------------|---------------------|-------------------------|-------------------------|---------------------------|
| nary of reported COVID- | 19 admissions by pr                                                                                                                                                                                               | rovince               |                 |                       |                       |                     |                         |                         |                           |
| Province                | Facilities .<br>Reporting                                                                                                                                                                                         | Admissions<br>to Date | Died to<br>Date | Discharged<br>to date | Currently<br>Admitted | Currently<br>in ICU | Currently<br>Ventilated | Currently<br>Oxygenated | Admissions<br>Previous Da |
| Eastern Cape            | 18                                                                                                                                                                                                                | 12659                 | 3004            | 9257                  | 330                   | 95                  | 24                      | 25                      |                           |
| Free State              | 20                                                                                                                                                                                                                | 11388                 | 2012            | 8958                  | 260                   | 60                  | 34                      | 39                      |                           |
| Gauteng                 | 94                                                                                                                                                                                                                | 71378                 | 13343           | 55686                 | 1754                  | 522                 | 257                     | 100                     |                           |
| KwaZulu-Natal           | 46                                                                                                                                                                                                                | 35686                 | 6418            | 27931                 | 969                   | 278                 | 103                     | 130                     |                           |
| Limpopo                 | 7                                                                                                                                                                                                                 | 7496                  | 1601            | 5668                  | 90                    | 21                  | 11                      | 2                       |                           |
| Mpumalanga              | 9                                                                                                                                                                                                                 | 9234                  | 1507            | 7477                  | 170                   | 58                  | 30                      | 10                      |                           |
| North West              | 13                                                                                                                                                                                                                | 10616                 | 1534            | 8419                  | 239                   | 63                  | 44                      | 45                      |                           |
| Northern Cape           | 6                                                                                                                                                                                                                 | 4459                  | 735             | 3418                  | 99                    | 29                  | 16                      | 3                       |                           |
| Western Cape            | 42                                                                                                                                                                                                                | 31657                 | 5385            | 24875                 | 1226                  | 316                 | 169                     | 56                      |                           |
| Total                   | 255                                                                                                                                                                                                               | 194573                | 35539           | 151689                | 5137                  | 1442                | 688                     | 410                     |                           |
| nary of reported COVID- | 19 admissions by h                                                                                                                                                                                                | ospital group         |                 |                       |                       |                     |                         |                         |                           |
| Hospital_Group          | Facilities /<br>Reporting                                                                                                                                                                                         | Admissions<br>to Date | Died to<br>Date | Discharged<br>to date | Currently<br>Admitted | Currently<br>in ICU | Currently<br>Ventilated | Currently<br>Oxygenated | Admissions<br>Previous Da |
| NHN                     | 69                                                                                                                                                                                                                | 21266                 | 3366            | 16289                 | 446                   | 74                  | 60                      | 236                     |                           |
| Netcare                 | 59                                                                                                                                                                                                                | 55201                 | 12047           | 41210                 | 1518                  | 420                 | 137                     | 21                      |                           |
| Mediclinic              | 51                                                                                                                                                                                                                | 53289                 | 9496            | 42664                 | 963                   | 291                 | 203                     | 36                      |                           |
| Life Healthcare         | 50                                                                                                                                                                                                                | 44055                 | 7712            | 35474                 | 815                   | 335                 | 66                      | 49                      |                           |
| Lenmed                  | 9                                                                                                                                                                                                                 | 9944                  | 1281            | 7976                  | 403                   | 110                 | 91                      | 22                      |                           |
| Clinix                  | 6                                                                                                                                                                                                                 | 1765                  | 218             | 1173                  | 334                   | 100                 | 77                      | 9                       |                           |
| JMH                     | 5                                                                                                                                                                                                                 | 1852                  | 324             | 1467                  | 32                    | 0                   | 0                       | 8                       |                           |
| Melomed                 | 5                                                                                                                                                                                                                 | 7029                  | 1094            | 5279                  | 624                   | 112                 | 54                      | 29                      |                           |
| Independent             | 1                                                                                                                                                                                                                 | 172                   | 1               | 157                   | 2                     | 0                   | 0                       | 0                       |                           |
| Total                   | 255                                                                                                                                                                                                               | 194573                | 35539           | 151689                | 5137                  | 1442                | 688                     | 410                     |                           |