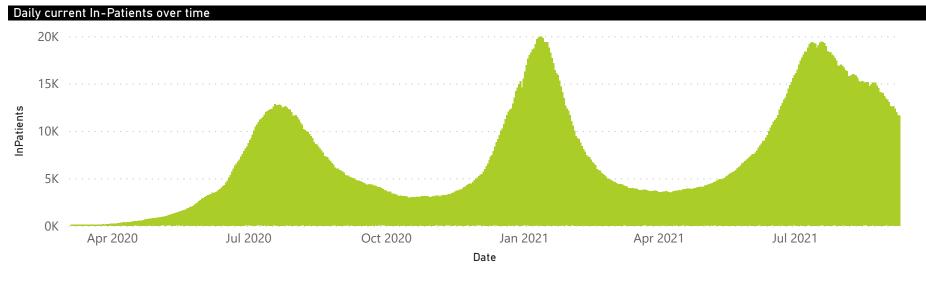

092                 | 1531                  | 104                 |                         |                         |                               |
| Total         | 664                     | 417785                | 89795           | 304058                | 11027                 | 1692                | 967                     | 1946                    | 3                             |

09 September 2021

## NICD National COVID-19 Hospital Surveillance

National



The number of reported admissions may change day-to-day as enrolled facilities back-capture historical data.

The Western Cape government has been unable to provide daily data on patients who are on oxygen or ventilated.

The data below refer to admitted patients who test positive for SARS-CoV-2 on PCR or antigen tests.







## NICD National COVID-19 Hospital Surveillance

Private



1442

■ General Ward ■ High Care ■ Intensive Care Unit

The number of reported admissions may change day-to-day as enrolled facilities back-capture historical data.

The data below refer to admitted patients who test positive for SARS-CoV-2 on PCR or antigen tests.





Currently OxygenatedCurrently Ventilated

688

In Hospital

Transfer to other facility

Died (non-COVID)

5640

1677

28

## NICD National COVID-19 Hospital Surveillance

Private





|                         | The number of reported admissions may change day-to-day as enrolled facilities back-capture historical data.  The data below refer to admitted patients who test positive for SARS-CoV-2 on PCR or antigen tests. |                       |                 |