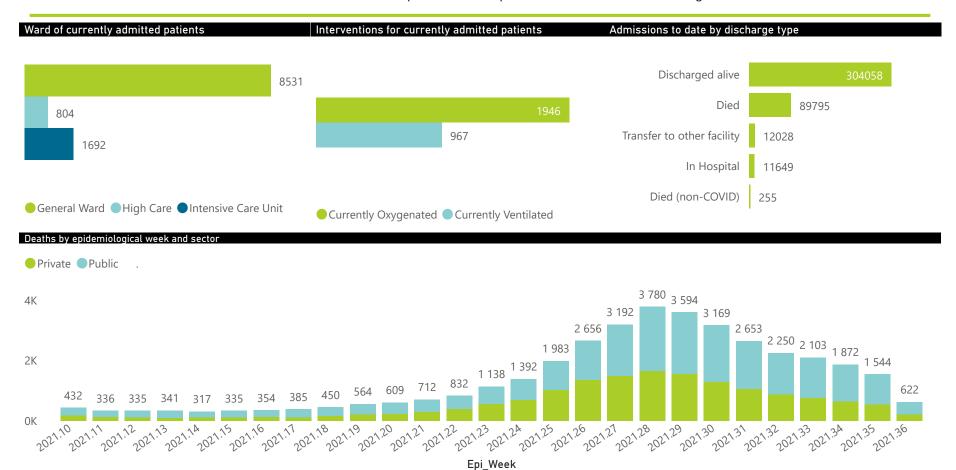

| Province      | Facilities<br>Reporting | Admissions<br>to Date | Died to<br>Date | Discharged<br>to date | Currently<br>Admitted | Currently<br>in ICU | Currently<br>Ventilated | Currently<br>Oxygenated | Admissions in<br>Previous Day |
|---------------|-------------------------|-----------------------|-----------------|-----------------------|-----------------------|---------------------|-------------------------|-------------------------|-------------------------------|
| Eastern Cape  | 104                     | 39770                 | 11530           | 25281                 | 1158                  | 100                 | 127                     | 308                     | 4                             |
| Private       | 18                      | 12659                 | 3004            | 9257                  | 330                   | 95                  | 24                      | 25                      |                               |
| Public        | 86                      | 27111                 | 8526            | 16024                 | 828                   | 5                   | 103                     | 283                     |                               |
| Free State    | 55                      | 24527                 | 5170            | 17024                 | 620                   | 73                  | 52                      | 244                     |                               |
| Private       | 20                      | 11388                 | 2012            | 8958                  | 260                   | 60                  | 34                      | 39                      |                               |
| Public        | 35                      | 13139                 | 3158            | 8066                  | 360                   | 13                  | 18                      | 205                     |                               |
| Gauteng       | 134                     | 123333                | 26973           | 90536                 | 2975                  | 573                 | 302                     | 397                     |                               |
| Private       | 94                      | 71378                 | 13343           | 55686                 | 1754                  | 522                 | 257                     | 100                     |                               |
| Public        | 40                      | 51955                 | 13630           | 34850                 | 1221                  | 51                  | 45                      | 297                     |                               |
| KwaZulu-Natal | 116                     | 66114                 | 14603           | 46639                 | 2134                  | 303                 | 153                     | 510                     |                               |
| Private       | 46                      | 35686                 | 6418            | 27931                 | 969                   | 278                 | 103                     | 130                     |                               |
| Public        | 70                      | 30428                 | 8185            | 18708                 | 1165                  | 25                  | 50                      | 380                     |                               |
| Limpopo       | 48                      | 16744                 | 4672            | 11321                 | 215                   | 28                  | 21                      | 72                      |                               |
| Private       | 7                       | 7496                  | 1601            | 5668                  | 90                    | 21                  | 11                      | 2                       |                               |
| Public        | 41                      | 9248                  | 3071            | 5653                  | 125                   | 7                   | 10                      | 70                      |                               |
| Mpumalanga    | 40                      | 17500                 | 4205            | 12512                 | 344                   | 75                  | 49                      | 91                      |                               |
| Private       | 9                       | 9234                  | 1507            | 7477                  | 170                   | 58                  | 30                      | 10                      |                               |
| Public        | 31                      | 8266                  | 2698            | 5035                  | 174                   | 17                  | 19                      | 81                      |                               |
| North West    | 31                      | 27285                 | 4227            | 20318                 | 630                   | 86                  | 54                      | 223                     |                               |
| Private       | 13                      | 10616                 | 1534            | 8419                  | 239                   | 63                  | 44                      | 45                      |                               |
| Public        | 18                      | 16669                 | 2693            | 11899                 | 391                   | 23                  | 10                      | 178                     |                               |
| Northern Cape | 35                      | 9202                  | 2073            | 6460                  | 194                   | 34                  | 40                      | 45                      |                               |
| Private       | 6                       | 4459                  | 735             | 3418                  | 99                    | 29                  | 16                      | 3                       |                               |
| Public        | 29                      | 4743                  | 1338            | 3042                  | 95                    | 5                   | 24                      | 42                      |                               |
| Western Cape  | 101                     | 93310                 | 16342           | 73967                 | 2757                  | 420                 | 169                     | 56                      |                               |
| Private       | 42                      | 31657                 | 5385            | 24875                 | 1226                  | 316                 | 169                     | 56                      |                               |
| Public        | 59                      | 61653                 | 10957           | 49092                 | 1531                  | 104                 |                         |                         |                               |
| Total         | 664                     | 417785                | 89795           | 304058                | 11027                 | 1692                | 967                     | 1946                    | 3                             |

## NICD National COVID-19 Hospital Surveillance

Private

1442

■ General Ward ■ High Care ■ Intensive Care Unit

The number of reported admissions may change day-to-day as enrolled facilities back-capture historical data.

The data below refer to admitted patients who test positive for SARS-CoV-2 on PCR or antigen tests.

Currently OxygenatedCurrently Ventilated

688

In Hospital

Transfer to other facility

Died (non-COVID)

5640

1677