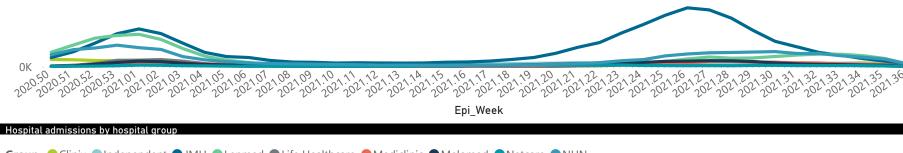

## NICD National COVID-19 Hospital Surveillance

Private

1442

■ General Ward ■ High Care ■ Intensive Care Unit

The number of reported admissions may change day-to-day as enrolled facilities back-capture historical data.

The data below refer to admitted patients who test positive for SARS-CoV-2 on PCR or antigen tests.

Currently OxygenatedCurrently Ventilated

688

In Hospital

Transfer to other facility

Died (non-COVID)

5640

1677