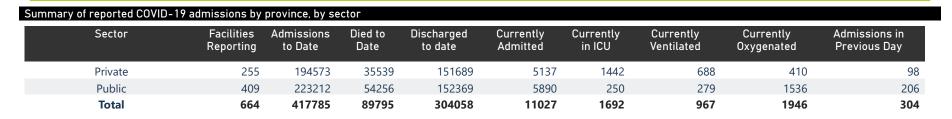

| Province      | Facilities<br>Reporting | Admissions<br>to Date | Died to<br>Date | Discharged<br>to date | Currently<br>Admitted | Currently<br>in ICU | Currently<br>Ventilated | Currently<br>Oxygenated | Admissions in<br>Previous Day |
|---------------|-------------------------|-----------------------|-----------------|-----------------------|-----------------------|---------------------|-------------------------|-------------------------|-------------------------------|
| Eastern Cape  | 104                     | 39770                 | 11530           | 25281                 | 1158                  | 100                 | 127                     | 308                     | 4                             |
| Private       | 18                      | 12659                 | 3004            | 9257                  | 330                   | 95                  | 24                      | 25                      |                               |
| Public        | 86                      | 27111                 | 8526            | 16024                 | 828                   | 5                   | 103                     | 283                     |                               |
| Free State    | 55                      | 24527                 | 5170            | 17024                 | 620                   | 73                  | 52                      | 244                     |                               |
| Private       | 20                      | 11388                 | 2012            | 8958                  | 260                   | 60                  | 34                      | 39                      |                               |
| Public        | 35                      | 13139                 | 3158            | 8066                  | 360                   | 13                  | 18                      | 205                     |                               |
| Gauteng       | 134                     | 123333                | 26973           | 90536                 | 2975                  | 573                 | 302                     | 397                     |                               |
| Private       | 94                      | 71378                 | 13343           | 55686                 | 1754                  | 522                 | 257                     | 100                     |                               |
| Public        | 40                      | 51955                 | 13630           | 34850                 | 1221                  | 51                  | 45                      | 297                     |                               |
| KwaZulu-Natal | 116                     | 66114                 | 14603           | 46639                 | 2134                  | 303                 | 153                     | 510                     |                               |
| Private       | 46                      | 35686                 | 6418            | 27931                 | 969                   | 278                 | 103                     | 130                     |                               |
| Public        | 70                      | 30428                 | 8185            | 18708                 | 1165                  | 25                  | 50                      | 380                     |                               |
| Limpopo       | 48                      | 16744                 | 4672            | 11321                 | 215                   | 28                  | 21                      | 72                      |                               |
| Private       | 7                       | 7496                  | 1601            | 5668                  | 90                    | 21                  | 11                      | 2                       |                               |
| Public        | 41                      | 9248                  | 3071            | 5653                  | 125                   | 7                   | 10                      | 70                      |                               |
| Mpumalanga    | 40                      | 17500                 | 4205            | 12512                 | 344                   | 75                  | 49                      | 91                      |                               |
| Private       | 9                       | 9234                  | 1507            | 7477                  | 170                   | 58                  | 30                      | 10                      |                               |
| Public        | 31                      | 8266                  | 2698            | 5035                  | 174                   | 17                  | 19                      | 81                      |                               |
| North West    | 31                      | 27285                 | 4227            | 20318                 | 630                   | 86                  | 54                      | 223                     |                               |
| Private       | 13                      | 10616                 | 1534            | 8419                  | 239                   | 63                  | 44                      | 45                      |                               |
| Public        | 18                      | 16669                 | 2693            | 11899                 | 391                   | 23                  | 10                      | 178                     |                               |
| Northern Cape | 35                      | 9202                  | 2073            | 6460                  | 194                   | 34                  | 40                      | 45                      |                               |
| Private       | 6                       | 4459                  | 735             | 3418                  | 99                    | 29                  | 16                      | 3                       |                               |
| Public        | 29                      | 4743                  | 1338            | 3042                  | 95                    | 5                   | 24                      | 42                      |                               |
| Western Cape  | 101                     | 93310                 | 16342           | 73967                 | 2757                  | 420                 | 169                     | 56                      |                               |
| Private       | 42                      | 31657                 | 5385            | 24875                 | 1226                  | 316                 | 169                     | 56                      |                               |
| Public        | 59                      | 61653                 | 10957           | 49092                 | 1531                  | 104                 |                         |                         |                               |
| Total         | 664                     | 417785                | 89795           | 304058                | 11027                 | 1692                | 967                     | 1946                    | 3                             |