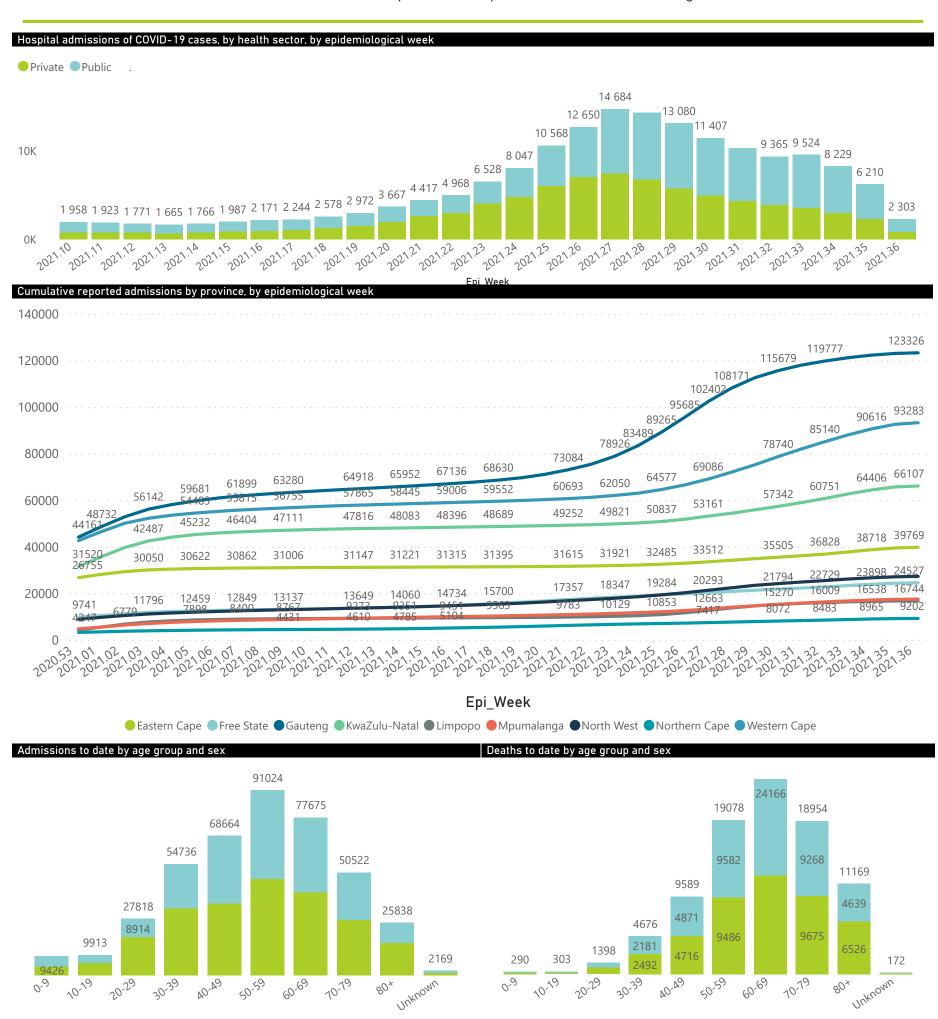

● Female ■ Male ■ Unknown

The number of reported admissions may change day-to-day as enrolled facilities back-capture historical data. The Western Cape government has been unable to provide daily data on patients who are on oxygen or ventilated. The data below refer to admitted patients who test positive for SARS-CoV-2 on PCR or antigen tests.

NATIONAL INSTITUTE FOR COMMUNICABLE DISEASES

Division of the National Health Laboratory Service

● Female ■ Male ■ Unknown

The number of reported admissions may change day-to-day as enrolled facilities back-capture historical data. The Western Cape government has been unable to provide daily data on patients who are on oxygen or ventilated. The data below refer to admitted patients who test positive for SARS-CoV-2 on PCR or antigen tests.