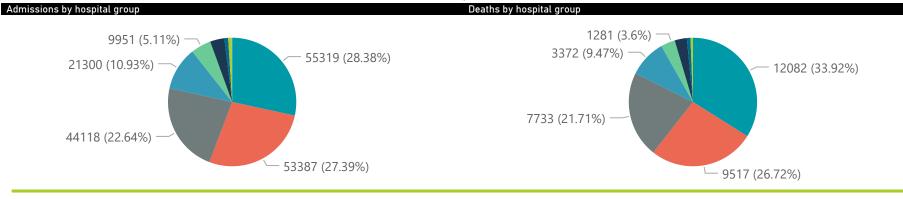

## NICD National COVID-19 Hospital Surveillance

The number of reported admissions may change day-to-day as enrolled facilities back-capture historical data. The Western Cape government has been unable to provide daily data on patients who are on oxygen or ventilated. The data below refer to admitted patients who test positive for SARS-CoV-2 on PCR or antigen tests.