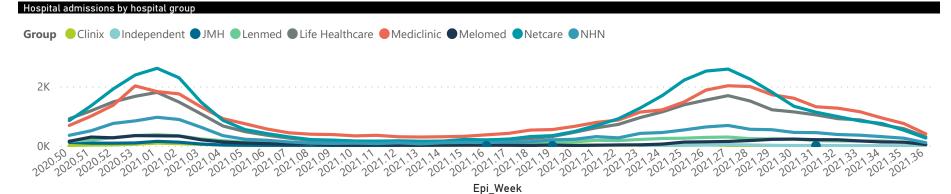

## NICD National COVID-19 Hospital Surveillance

The number of reported admissions may change day-to-day as enrolled facilities back-capture historical data. The Western Cape government has been unable to provide daily data on patients who are on oxygen or ventilated. The data below refer to admitted patients who test positive for SARS-CoV-2 on PCR or antigen tests.