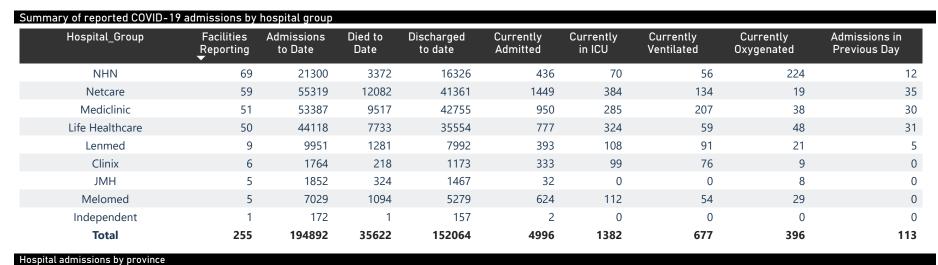

| Summary of reported COVID-1 | ummary of reported COVID-19 admissions by province, by sector |                       |                 |                       |                       |                     |                         |                         |                               |  |
|-----------------------------|---------------------------------------------------------------|-----------------------|-----------------|-----------------------|-----------------------|---------------------|-------------------------|-------------------------|-------------------------------|--|
| Sector                      | Facilities<br>Reporting                                       | Admissions<br>to Date | Died to<br>Date | Discharged<br>to date | Currently<br>Admitted | Currently<br>in ICU | Currently<br>Ventilated | Currently<br>Oxygenated | Admissions in<br>Previous Day |  |
| Private                     | 255                                                           | 194892                | 35622           | 152064                | 4996                  | 1382                | 677                     | 396                     | 113                           |  |
| Public                      | 409                                                           | 223840                | 54384           | 153013                | 5730                  | 239                 | 253                     | 1510                    | 217                           |  |
| Total                       | 664                                                           | 418732                | 90006           | 305077                | 10726                 | 1621                | 930                     | 1906                    | 330                           |  |