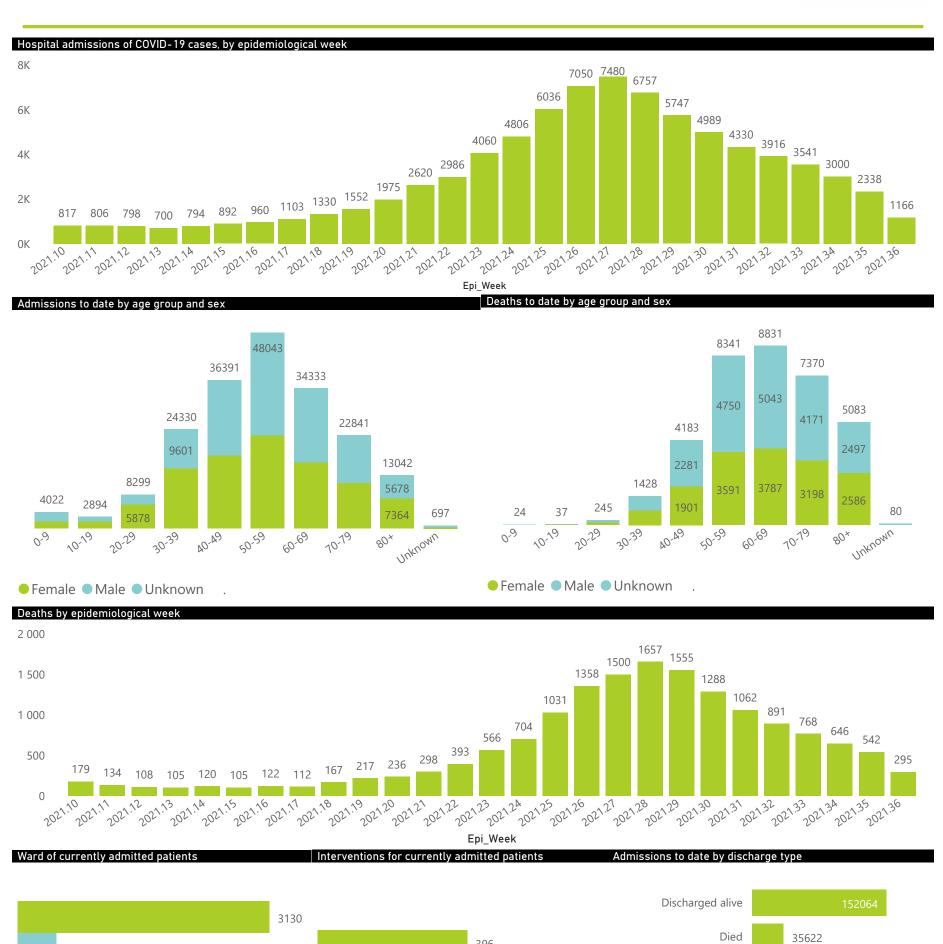

## NICD National COVID-19 Hospital Surveillance

Private

484

1382

■ General Ward ■ High Care ■ Intensive Care Unit

The number of reported admissions may change day-to-day as enrolled facilities back-capture historical data. The data below refer to admitted patients who test positive for SARS-CoV-2 on PCR or antigen tests.

396

Currently OxygenatedCurrently Ventilated

677

In Hospital

Transfer to other facility

Died (non-COVID)

5499

1679