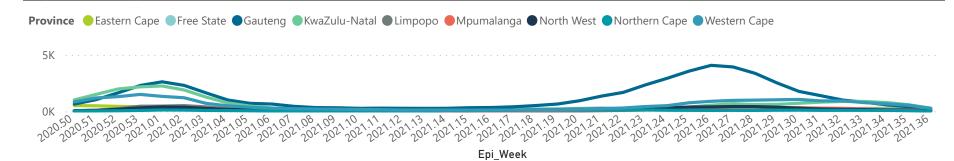

| 6                       | 4463                  | 737             | 3428                  | 90                    | 28                  | 15                      | 2                       | 3                             |
| Western Cape                                      | 42                      | 31717                 | 5402            | 24941                 | 1203                  | 301                 | 167                     | 57                      | 16                            |
| Total                                             | 255                     | 194892                | 35622           | 152064                | 4996                  | 1382                | 677                     | 396                     | 113                           |