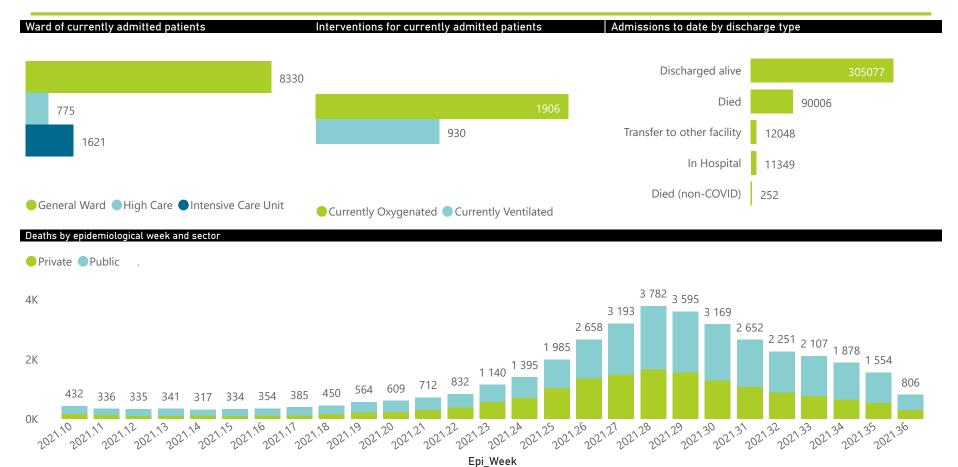

| Summary of reported COVID-1 | ummary of reported COVID-19 admissions by province, by sector |                       |                 |                       |                       |                     |                         |                         |                               |  |
|-----------------------------|---------------------------------------------------------------|-----------------------|-----------------|-----------------------|-----------------------|---------------------|-------------------------|-------------------------|-------------------------------|--|
| Sector                      | Facilities<br>Reporting                                       | Admissions<br>to Date | Died to<br>Date | Discharged<br>to date | Currently<br>Admitted | Currently<br>in ICU | Currently<br>Ventilated | Currently<br>Oxygenated | Admissions in<br>Previous Day |  |
| Private                     | 255                                                           | 194892                | 35622           | 152064                | 4996                  | 1382                | 677                     | 396                     | 113                           |  |
| Public                      | 409                                                           | 223840                | 54384           | 153013                | 5730                  | 239                 | 253                     | 1510                    | 217                           |  |
| Total                       | 664                                                           | 418732                | 90006           | 305077                | 10726                 | 1621                | 930                     | 1906                    | 330                           |  |