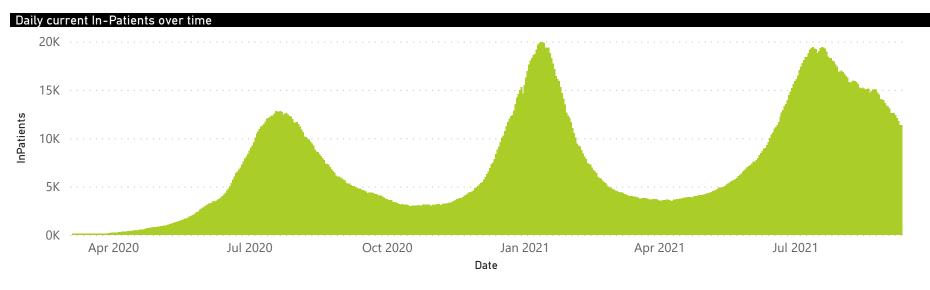

## NICD National COVID-19 Hospital Surveillance

The number of reported admissions may change day-to-day as enrolled facilities back-capture historical data. The Western Cape government has been unable to provide daily data on patients who are on oxygen or ventilated. The data below refer to admitted patients who test positive for SARS-CoV-2 on PCR or antigen tests.