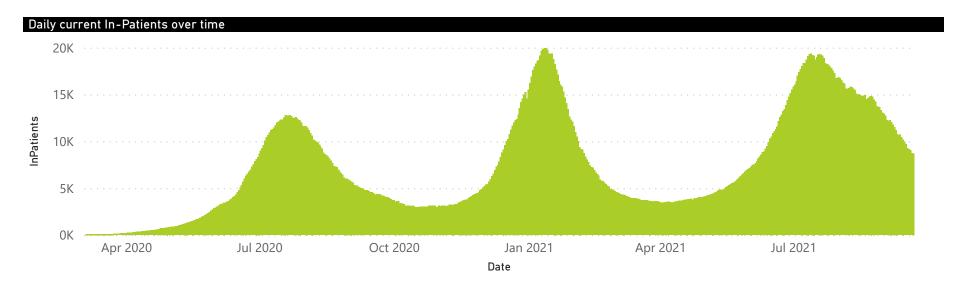

## NICD National COVID-19 Hospital Surveillance

The number of reported admissions may change day-to-day as enrolled facilities back-capture historical data. The Western Cape government has been unable to provide daily data on patients who are on oxygen or ventilated. The data below refer to admitted patients who test positive for SARS-CoV-2 on PCR or antigen tests.