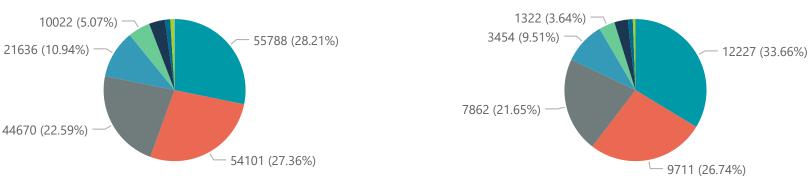

| Province                                                                                                                                             | 9 admissions by p<br>Facilities         | Admissions                                  | Died to                           | Discharged                                                                      | Currently                                                       | Currently                 | Currently                          | Currently                   | Admissions in                      |
|------------------------------------------------------------------------------------------------------------------------------------------------------|-----------------------------------------|---------------------------------------------|-----------------------------------|---------------------------------------------------------------------------------|-----------------------------------------------------------------|---------------------------|------------------------------------|-----------------------------|------------------------------------|
| FIOVILLE                                                                                                                                             | Reporting                               | to Date                                     | Date                              | to date                                                                         | Admitted                                                        | in ICU                    | Ventilated                         | Oxygenated                  | Previous Day                       |
| Eastern Cape                                                                                                                                         | 18                                      | 12932                                       | 3082                              | 9553                                                                            | 227                                                             | 89                        | 31                                 | 16                          |                                    |
| Free State                                                                                                                                           | 20                                      | 11651                                       | 2060                              | 9261                                                                            | 164                                                             | 51                        | 30                                 | 26                          |                                    |
| Gauteng                                                                                                                                              | 94                                      | 71822                                       | 13473                             | 56266                                                                           | 1483                                                            | 393                       | 198                                | 90                          |                                    |
| KwaZulu-Natal                                                                                                                                        | 46                                      | 36909                                       | 6695                              | 29147                                                                           | 659                                                             | 201                       | 88                                 | 81                          |                                    |
| Limpopo                                                                                                                                              | 7                                       | 7572                                        | 1622                              | 5746                                                                            | 68                                                              | 8                         | 2                                  | 1                           |                                    |
| Mpumalanga                                                                                                                                           | 9                                       | 9376                                        | 1539                              | 7654                                                                            | 102                                                             | 44                        | 22                                 | 11                          |                                    |
| North West                                                                                                                                           | 13                                      | 10709                                       | 1555                              | 8534                                                                            | 192                                                             | 58                        | 42                                 | 27                          |                                    |
| Northern Cape                                                                                                                                        | 6                                       | 4553                                        | 763                               | 3514                                                                            | 62                                                              | 16                        | 11                                 | 3                           |                                    |
| Western Cape                                                                                                                                         | 42                                      | 32214                                       | 5532                              | 25562                                                                           | 972                                                             | 234                       | 127                                | 50                          |                                    |
| Total                                                                                                                                                | 255                                     | 197738                                      | 36321                             | 155237                                                                          | 3929                                                            | 1094                      | 551                                | 305                         |                                    |
| ry of reported COVID-1                                                                                                                               |                                         |                                             |                                   |                                                                                 |                                                                 |                           |                                    |                             |                                    |
| Hospital_Group                                                                                                                                       | Facilities<br>Reporting<br>▼            | Admissions<br>to Date                       | Died to<br>Date                   | Discharged<br>to date                                                           | Currently<br>Admitted                                           | Currently<br>in ICU       | Currently<br>Ventilated            | Currently<br>Oxygenated     | Admissions in<br>Previous Day      |
| NHN                                                                                                                                                  | 69                                      | 21636                                       | 3454                              | 16708                                                                           | 296                                                             | 54                        | 40                                 | 142                         |                                    |
| Netcare                                                                                                                                              | 60                                      | 55788                                       | 12227                             | 41878                                                                           | 1253                                                            | 302                       | 112                                | 8                           |                                    |
| Mediclinic                                                                                                                                           | 51                                      | 54101                                       | 9711                              | 43609                                                                           | 640                                                             | 197                       | 145                                | 36                          |                                    |
| Life Healthcare                                                                                                                                      | 50                                      | 44670                                       | 7862                              | 36221                                                                           | 536                                                             | 253                       | 53                                 | 37                          |                                    |
| Lenmed                                                                                                                                               | 9                                       | 10022                                       | 1322                              | 8143                                                                            | 256                                                             | 86                        | 75                                 | 22                          |                                    |
| Clinix<br>Melomed                                                                                                                                    | 6<br>5                                  | 1761                                        | 220                               | 1175<br>5433                                                                    | 326<br>569                                                      | 95<br>103                 | 73<br>50                           | 9<br>32                     |                                    |
|                                                                                                                                                      | 5                                       | 7153                                        | 1118                              |                                                                                 |                                                                 |                           |                                    |                             |                                    |
|                                                                                                                                                      |                                         | 2422                                        |                                   |                                                                                 |                                                                 |                           |                                    |                             |                                    |
| JMH                                                                                                                                                  | 4                                       | 2432                                        | 406                               | 1912                                                                            | 49                                                              | 4                         | 3                                  | 19                          |                                    |
|                                                                                                                                                      | 4<br>1<br><b>255</b>                    | 175<br><b>197738</b>                        | 1<br><b>36321</b>                 | 158<br><b>155237</b>                                                            | 4<br><b>3929</b>                                                | 0<br><b>1094</b>          | 0<br><b>551</b>                    | 0<br><b>305</b>             |                                    |
| JMH Independent Total admissions by province                                                                                                         | 4<br>1<br><b>255</b>                    | 175<br><b>197738</b>                        | 1<br><b>36321</b>                 | 158<br><b>155237</b>                                                            | 4<br><b>3929</b>                                                | 0<br><b>1094</b>          | 0<br><b>551</b>                    | 0<br><b>305</b>             |                                    |
| JMH Independent Total admissions by province                                                                                                         | 4<br>1<br><b>255</b>                    | 175<br><b>197738</b>                        | 1<br><b>36321</b>                 | 158<br><b>155237</b>                                                            | 4<br><b>3929</b>                                                | 0<br><b>1094</b>          | 0<br><b>551</b>                    | 0<br><b>305</b>             |                                    |
| JMH Independent Total admissions by province                                                                                                         | 4<br>1<br><b>255</b>                    | 175<br><b>197738</b>                        | 1<br><b>36321</b>                 | 158<br><b>155237</b>                                                            | 4<br><b>3929</b>                                                | 0<br><b>1094</b>          | 0<br><b>551</b>                    | 0<br><b>305</b>             |                                    |
| JMH Independent Total admissions by province ce Eastern Cape Fr                                                                                      | 4<br>1<br><b>255</b><br>ree State Gaute | 175<br><b>197738</b><br>ng <b>●</b> KwaZulu | 1<br><b>36321</b><br>-Natal ● Lin | 158<br><b>155237</b><br>npopo ●Mpum                                             | 4<br>3929<br>alanga ● North                                     | 0<br>1094<br>West • North | 0<br><b>551</b><br>ern Cape • West | 0<br><b>305</b><br>ern Cape |                                    |
| JMH Independent Total admissions by province ce Eastern Cape Fr                                                                                      | 4<br>1<br><b>255</b><br>ree State Gaute | 175<br><b>197738</b><br>ng <b>●</b> KwaZulu | 1<br><b>36321</b><br>-Natal ● Lin | 158<br><b>155237</b><br>npopo ●Mpum                                             | 4<br>3929<br>alanga ● North                                     | 0<br>1094<br>West • North | 0<br><b>551</b><br>ern Cape • West | 0<br><b>305</b><br>ern Cape |                                    |
| JMH Independent Total admissions by province ce Eastern Cape Fr                                                                                      | 4<br>1<br><b>255</b><br>ree State Gaute | 175<br><b>197738</b><br>ng <b>●</b> KwaZulu | 1<br><b>36321</b><br>-Natal ● Lin | 158<br>155237<br>npopo • Mpum                                                   | 4 3929  alanga North                                            | 0<br>1094<br>West • North | 0<br><b>551</b><br>ern Cape • West | 0<br><b>305</b>             |                                    |
| JMH Independent Total admissions by province ce Eastern Cape Figure 122 222 222 222 222 222 222 222 222 22                                           | 4 1 255  ree State • Gaute              | 175<br><b>197738</b><br>ng <b>●</b> KwaZulu | 1<br><b>36321</b><br>-Natal ● Lin | 158<br>155237<br>npopo • Mpum                                                   | 4<br>3929<br>alanga ● North                                     | 0<br>1094<br>West • North | 0<br><b>551</b><br>ern Cape • West | 0<br><b>305</b><br>ern Cape |                                    |
| JMH Independent Total admissions by province ce Eastern Cape Fr                                                                                      | 4 1 255  ree State • Gaute              | 175<br><b>197738</b><br>ng <b>●</b> KwaZulu | 1<br><b>36321</b><br>-Natal ● Lin | 158<br>155237<br>npopo • Mpum                                                   | 4 3929  alanga North                                            | 0<br>1094<br>West • North | 0<br>551<br>ern Cape • West        | 0<br><b>305</b><br>ern Cape | 134 135 136 131<br>202 202 202 202 |
| JMH Independent Total admissions by province ce Eastern Cape From From From From From From From From                                                 | 4 1 255  ree State Gaute                | 175<br><b>197738</b><br>ng ● KwaZulu        | 1 36321  -Natal Lin               | 158 155237  npopo • Mpum                                                        | alanga ● North                                                  | 0<br>1094<br>West North   | 0<br>551<br>ern Cape • West        | 0<br><b>305</b><br>ern Cape | 134 135 136 131<br>202 202 202 202 |
| JMH Independent Total  admissions by province  ce Eastern Cape From Province  admissions by province  admissions by province  admissions by province | 4 1 255  ree State Gaute                | 175<br><b>197738</b><br>ng ● KwaZulu        | 1 36321  -Natal Lin               | 158 155237  npopo • Mpum                                                        | alanga ● North                                                  | 0<br>1094<br>West North   | 0<br>551<br>ern Cape • West        | 0<br><b>305</b><br>ern Cape | 134135136131<br>2022022202         |
| JMH Independent Total  admissions by province  ce Eastern Cape From Province  admissions by province  admissions by province  admissions by province | 4 1 255  ree State Gaute                | 175<br><b>197738</b><br>ng ● KwaZulu        | 1 36321  -Natal Lin               | 158 155237  npopo • Mpum                                                        | alanga ● North                                                  | 0<br>1094<br>West North   | 0<br>551<br>ern Cape • West        | 0<br><b>305</b><br>ern Cape | 134 135 136 131<br>201 201 201 201 |
| JMH Independent Total  admissions by province  ce Eastern Cape From Province  admissions by province  admissions by province  admissions by province | 4 1 255  ree State Gaute                | 175<br><b>197738</b><br>ng ● KwaZulu        | 1 36321  -Natal Lin               | 158 155237  npopo • Mpum                                                        | alanga ● North                                                  | 0<br>1094<br>West North   | 0<br>551<br>ern Cape • West        | 0<br><b>305</b><br>ern Cape | 13A 135 136 131                    |
| JMH Independent Total  admissions by province  ce Eastern Cape From Province  admissions by province  admissions by province  admissions by province | 4 1 255  ree State Gaute                | 175<br><b>197738</b><br>ng ● KwaZulu        | 1 36321  -Natal Lin               | 158 155237  npopo • Mpum                                                        | alanga ● North                                                  | 0<br>1094<br>West North   | 0<br>551<br>ern Cape • West        | 0<br><b>305</b><br>ern Cape | 134 135 136 131<br>202 202 202 202 |
| JMH Independent Total  admissions by province  ce Eastern Cape From Province  admissions by province  admissions by province  admissions by province | 4 1 255  ree State Gaute                | 175<br><b>197738</b><br>ng ● KwaZulu        | 1 36321  -Natal Lin               | 158 155237  npopo • Mpum                                                        | alanga ● North                                                  | 0<br>1094<br>West North   | 0<br>551<br>ern Cape • West        | 0<br><b>305</b><br>ern Cape |                                    |
| JMH Independent Total  admissions by province  ce Eastern Cape Figure 1 22 22 22 22 22 22 22 22 22 22 22 22 2                                        | 4 1 255  ree State ● Gaute  oup  oup    | 175 197738  ng KwaZulu  20222022            | 1 36321  -Natal Lin               | 158 155237  npopo                                                               | alanga ● North  North  North  North  North                      | 0<br>1094<br>West North   | 0 <b>551</b> ern Cape • West       | 0 <b>305</b> ern Cape       | 134 135 136 131<br>202 202 202 202 |
| JMH Independent Total  admissions by province  ce Eastern Cape Figure 1 22 22 22 22 22 22 22 22 22 22 22 22 2                                        | 4 1 255  ree State ● Gaute  oup  oup    | 175 197738  ng KwaZulu  20222022            | 1 36321  -Natal Lin               | 158 155237  npopo                                                               | alanga ● North  North  North  North  North                      | 0<br>1094<br>West North   | 0 <b>551</b> ern Cape • West       | 0 <b>305</b> ern Cape       | 134 35 136 131<br>202 202 202 202  |
| JMH Independent Total  admissions by province  ce Eastern Cape Figure 1 22 22 22 22 22 22 22 22 22 22 22 22 2                                        | 4 1 255  ree State ● Gaute  oup  oup    | 175 197738  ng KwaZulu  20222022            | 1 36321  -Natal Lin               | 158 155237  npopo Mpum  152, 16, 11, 18 202, 202, 202, 202, 202, 202, 202, 202, | alanga ● North  North  North  North  North                      | 0<br>1094<br>West North   | 0 <b>551</b> ern Cape • West       | 0<br><b>305</b><br>ern Cape | 134 135 136 131<br>202 202 202 202 |
| JMH Independent Total  admissions by province  ce Eastern Cape Final  Admissions by hospital gr  Clinix Independent  Clinix Independent              | 4 1 255  ree State ● Gaute  oup  oup    | 175 197738  ng KwaZulu  20222022            | 1 36321  -Natal Lin               | 158 155237  npopo Mpum  1522 202 202 202 202 202 202 202 202 202                | alanga ● North  North  North  North  North  North  North  North | 0<br>1094<br>West North   | 0 <b>551</b> ern Cape • West       | 0 <b>305</b> ern Cape       | 134 135 136 131<br>202 202 202 202 |
| JMH Independent Total  admissions by province  ce Eastern Cape Figure 1 22 22 22 22 22 22 22 22 22 22 22 22 2                                        | 4 1 255  ree State ● Gaute  oup  oup    | 175 197738  ng KwaZulu  20222022            | 1 36321  -Natal Lin               | 158 155237  npopo Mpum  1522 202 202 202 202 202 202 202 202 202                | alanga ● North  North  North  North  North                      | 0<br>1094<br>West North   | 0 <b>551</b> ern Cape • West       | 0 <b>305</b> ern Cape       | 134 135 136 131<br>202 202 202 202 |
| JMH Independent Total  admissions by province  ce Eastern Cape Final  Admissions by hospital gr  Clinix Independent  Clinix Independent              | 4 1 255  ree State                      | 175 197738  ng KwaZulu  20222022            | 1 36321  -Natal Lin               | 158 155237  npopo Mpum  1522 202 202 202 202 202 202 202 202 202                | alanga ● North  North  North  North  North  North  North  North | 0<br>1094<br>West North   | 0 551  ern Cape • West             | 0 <b>305</b> ern Cape       |                                    |