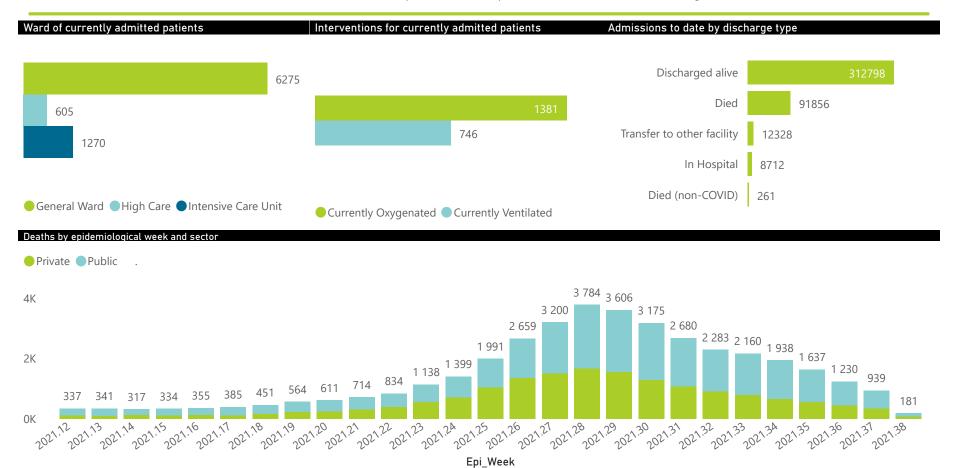

Currently OxygenatedCurrently Ventilated

Transfer to other facility

Died (non-COVID)

1783

28

The number of reported admissions may change day-to-day as enrolled facilities back-capture historical data.

The data below refer to admitted patients who test positive for SARS-CoV-2 on PCR or antigen tests.

| Summary of reported COVID-19 | admissions by           | province, by sect     | or              |                       |                       |                     |                         |                         |                               |
|------------------------------|-------------------------|-----------------------|-----------------|-----------------------|-----------------------|---------------------|-------------------------|-------------------------|-------------------------------|
| Province                     | Facilities<br>Reporting | Admissions<br>to Date | Died to<br>Date | Discharged<br>to date | Currently<br>Admitted | Currently<br>in ICU | Currently<br>Ventilated | Currently<br>Oxygenated | Admissions in<br>Previous Day |
| Eastern Cape                 | 104                     | 40731                 | 11848           | 26169                 | 876                   | 94                  | 140                     | 230                     | 28                            |
| Private                      | 18                      | 12932                 | 3082            | 9553                  | 227                   | 89                  | 31                      | 16                      | 9                             |
| Public                       | 86                      | 27799                 | 8766            | 16616                 | 649                   | 5                   | 109                     | 214                     | 19                            |
| Free State                   | 55                      | 25213                 | 5313            | 17695                 | 432                   | 55                  | 41                      | 179                     | 23                            |
| Private                      | 20                      | 11651                 | 2060            | 9261                  | 164                   | 51                  | 30                      | 26                      | 6                             |
| Public                       | 35                      | 13562                 | 3253            | 8434                  | 268                   | 4                   | 11                      | 153                     | 17                            |
| Gauteng                      | 134                     | 124355                | 27213           | 91952                 | 2315                  | 432                 | 219                     | 285                     | 27                            |
| Private                      | 94                      | 71822                 | 13473           | 56266                 | 1483                  | 393                 | 198                     | 90                      | 13                            |
| Public                       | 40                      | 52533                 | 13740           | 35686                 | 832                   | 39                  | 21                      | 195                     | 14                            |
| KwaZulu-Natal                | 116                     | 68263                 | 15187           | 48830                 | 1416                  | 223                 | 112                     | 314                     | 25                            |
| Private                      | 46                      | 36909                 | 6695            | 29147                 | 659                   | 201                 | 88                      | 81                      | 15                            |
| Public                       | 70                      | 31354                 | 8492            | 19683                 | 757                   | 22                  | 24                      | 233                     | 10                            |
| Limpopo                      | 48                      | 17008                 | 4757            | 11535                 | 169                   | 12                  | 5                       | 57                      | 5                             |
| Private                      | 7                       | 7572                  | 1622            | 5746                  | 68                    | 8                   | 2                       | 1                       | 3                             |
| Public                       | 41                      | 9436                  | 3135            | 5789                  | 101                   | 4                   | 3                       | 56                      | 2                             |
| Mpumalanga                   | 40                      | 17843                 | 4304            | 12870                 | 225                   | 59                  | 35                      | 75                      | 13                            |
| Private                      | 9                       | 9376                  | 1539            | 7654                  | 102                   | 44                  | 22                      | 11                      | 6                             |
| Public                       | 31                      | 8467                  | 2765            | 5216                  | 123                   | 15                  | 13                      | 64                      | 7                             |
| North West                   | 31                      | 27796                 | 4327            | 20917                 | 414                   | 61                  | 46                      | 138                     | 12                            |
| Private                      | 13                      | 10709                 | 1555            | 8534                  | 192                   | 58                  | 42                      | 27                      | 7                             |
| Public                       | 18                      | 17087                 | 2772            | 12383                 | 222                   | 3                   | 4                       | 111                     | 5                             |
| Northern Cape                | 35                      | 9390                  | 2155            | 6620                  | 134                   | 22                  | 21                      | 53                      | 3                             |
| Private                      | 6                       | 4553                  | 763             | 3514                  | 62                    | 16                  | 11                      | 3                       | 0                             |
| Public                       | 29                      | 4837                  | 1392            | 3106                  | 72                    | 6                   | 10                      | 50                      | 3                             |
| Western Cape                 | 101                     | 95356                 | 16752           | 76210                 | 2169                  | 312                 | 127                     | 50                      | 39                            |
| Private                      | 42                      | 32214                 | 5532            | 25562                 | 972                   | 234                 | 127                     | 50                      | 13                            |
| Public                       | 59                      | 63142                 | 11220           | 50648                 | 1197                  | 78                  |                         |                         | 26                            |
| Total                        | 664                     | 425955                | 91856           | 312798                | 8150                  | 1270                | 746                     | 1381                    | 175                           |