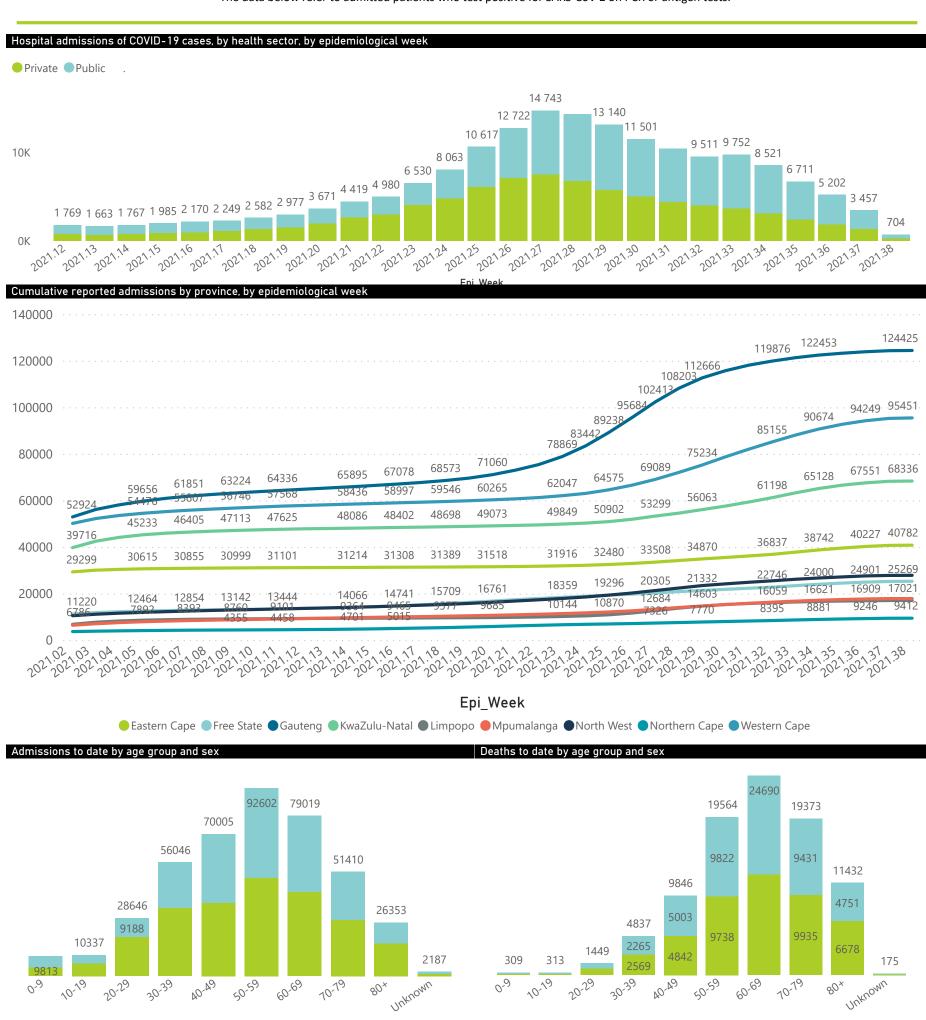

## NICD National COVID-19 Hospital Surveillance

National

The number of reported admissions may change day-to-day as enrolled facilities back-capture historical data.

The Western Cape government has been unable to provide daily data on patients who are on oxygen or ventilated.

The data below refer to admitted patients who test positive for SARS-CoV-2 on PCR or antigen tests.

NATIONAL INSTITUTE FOR COMMUNICABLE DISEASES

● Female ■ Male ■ Unknown

## NICD National COVID-19 Hospital Surveillance

The number of reported admissions may change day-to-day as enrolled facilities back-capture historical data. The Western Cape government has been unable to provide daily data on patients who are on oxygen or ventilated. The data below refer to admitted patients who test positive for SARS-CoV-2 on PCR or antigen tests.