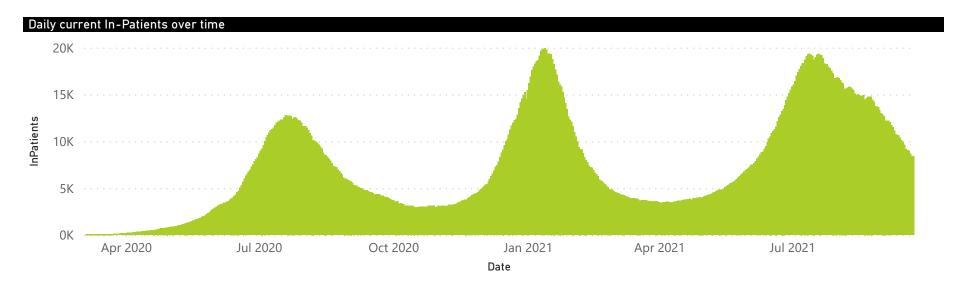

| 50786                 | 1144                  | 75                  |                         |                         | 21                            |
| Total                        | 664                     | 426418                | 91988           | 313399                | 7844                  | 1245                | 717                     | 1335                    | 142                           |

## NICD National COVID-19 Hospital Surveillance





The number of reported admissions may change day-to-day as enrolled facilities back-capture historical data. The Western Cape government has been unable to provide daily data on patients who are on oxygen or ventilated.

The data below refer to admitted patients who test positive for SARS-CoV-2 on PCR or antigen tests.









● General Ward ● High Care ● Intensive Care Unit

The number of reported admissions may change day-to-day as enrolled facilities back-capture historical data.

The data below refer to admitted patients who test positive for SARS-CoV-2 on PCR or antigen tests.





Currently Oxygenated
 Currently Ventilated

Transfer to other facility

Died (non-COVID)

1784

28



44706 (22.6%)

<u>54101 (27.35%)</u>

The number of reported admissions may change day-to-day as enrolled facilities back-capture historical data.

The data below refer to admitted patients who test positive for SARS-CoV-2 on PCR or antigen tests.



|