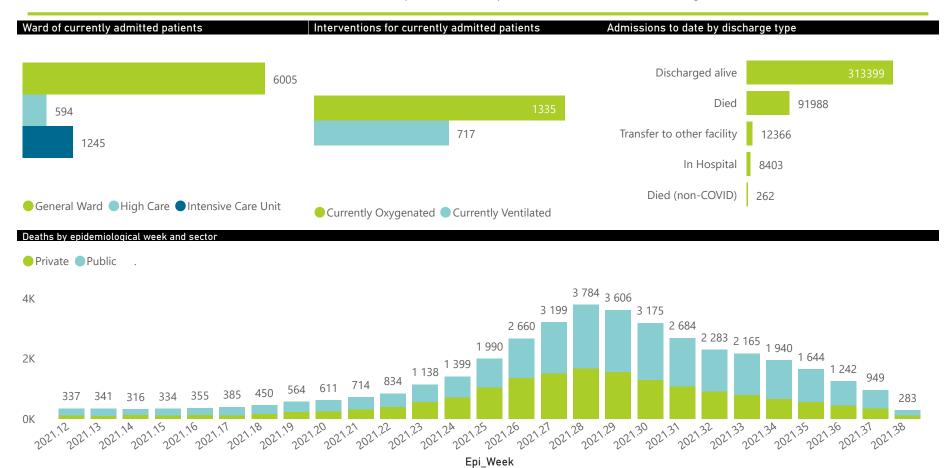

## NICD National COVID-19 Hospital Surveillance

The number of reported admissions may change day-to-day as enrolled facilities back-capture historical data. The Western Cape government has been unable to provide daily data on patients who are on oxygen or ventilated.

The data below refer to admitted patients who test positive for SARS-CoV-2 on PCR or antigen tests.

● General Ward ● High Care ● Intensive Care Unit

The number of reported admissions may change day-to-day as enrolled facilities back-capture historical data.