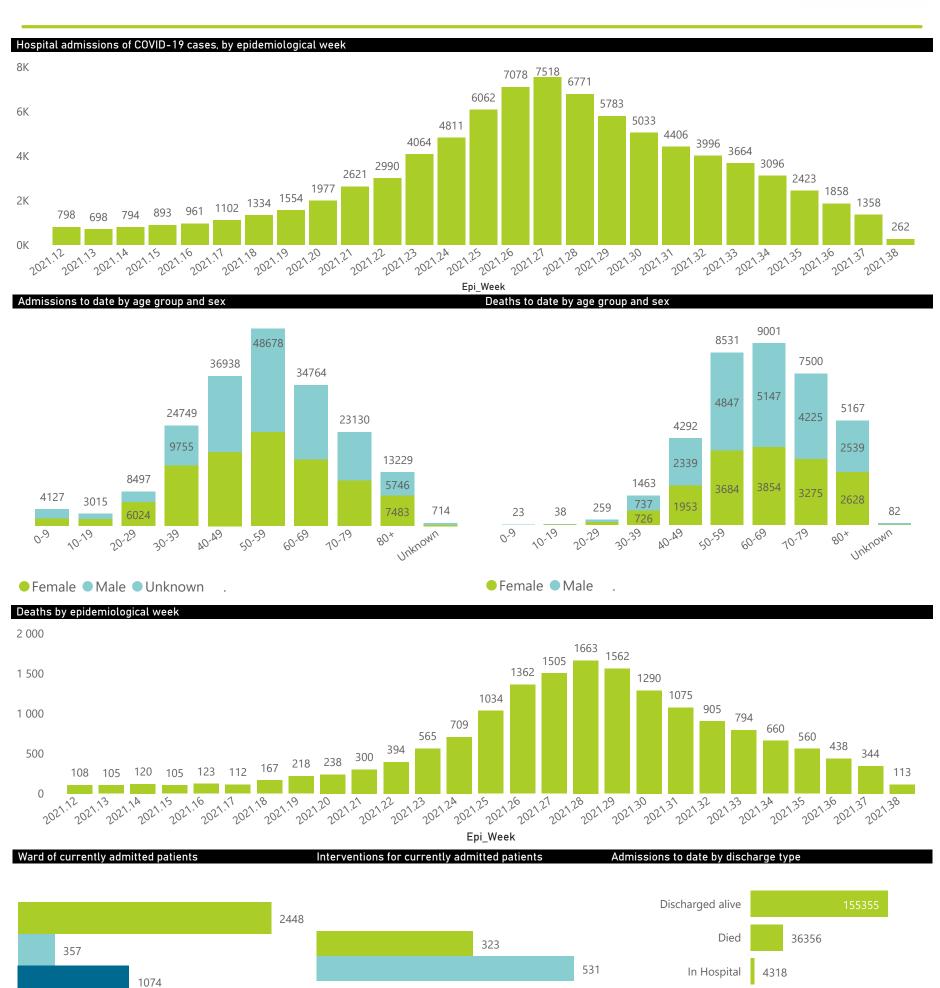

## NICD National COVID-19 Hospital Surveillance

National

The number of reported admissions may change day-to-day as enrolled facilities back-capture historical data.

The Western Cape government has been unable to provide daily data on patients who are on oxygen or ventilated.

The data below refer to admitted patients who test positive for SARS-CoV-2 on PCR or antigen tests.

NATIONAL INSTITUTE FOR COMMUNICABLE DISEASES

● Female ■ Male ■ Unknown

## NICD National COVID-19 Hospital Surveillance

The number of reported admissions may change day-to-day as enrolled facilities back-capture historical data. The Western Cape government has been unable to provide daily data on patients who are on oxygen or ventilated. The data below refer to admitted patients who test positive for SARS-CoV-2 on PCR or antigen tests.