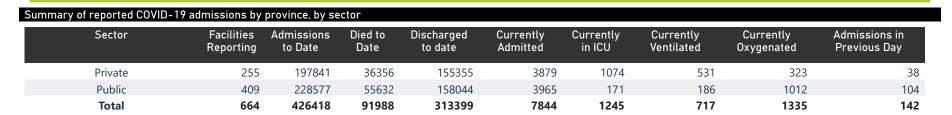

| Summary of reported COVID-19 | 9 admissions by         | province, by sect     | or              |                       |                       |                     |                         |                         |                               |
|------------------------------|-------------------------|-----------------------|-----------------|-----------------------|-----------------------|---------------------|-------------------------|-------------------------|-------------------------------|
| Province                     | Facilities<br>Reporting | Admissions<br>to Date | Died to<br>Date | Discharged<br>to date | Currently<br>Admitted | Currently<br>in ICU | Currently<br>Ventilated | Currently<br>Oxygenated | Admissions in<br>Previous Day |
| Eastern Cape                 | 104                     | 40783                 | 11870           | 26235                 | 835                   | 85                  | 135                     | 226                     | 25                            |
| Private                      | 18                      | 12954                 | 3091            | 9575                  | 218                   | 81                  | 27                      | 27                      | 7                             |
| Public                       | 86                      | 27829                 | 8779            | 16660                 | 617                   | 4                   | 108                     | 199                     | 18                            |
| Free State                   | 55                      | 25269                 | 5329            | 17743                 | 404                   | 58                  | 39                      | 161                     | 16                            |
| Private                      | 20                      | 11654                 | 2062            | 9267                  | 159                   | 49                  | 29                      | 25                      | 1                             |
| Public                       | 35                      | 13615                 | 3267            | 8476                  | 245                   | 9                   | 10                      | 136                     | 15                            |
| Gauteng                      | 134                     | 124432                | 27227           | 92062                 | 2271                  | 428                 | 211                     | 272                     | 15                            |
| Private                      | 94                      | 71847                 | 13480           | 56289                 | 1478                  | 393                 | 194                     | 92                      | 5                             |
| Public                       | 40                      | 52585                 | 13747           | 35773                 | 793                   | 35                  | 17                      | 180                     | 10                            |
| KwaZulu-Natal                | 116                     | 68343                 | 15213           | 48989                 | 1302                  | 217                 | 105                     | 307                     | 29                            |
| Private                      | 46                      | 36938                 | 6705            | 29182                 | 642                   | 197                 | 82                      | 85                      | 13                            |
| Public                       | 70                      | 31405                 | 8508            | 19807                 | 660                   | 20                  | 23                      | 222                     | 16                            |
| Limpopo                      | 48                      | 17021                 | 4763            | 11545                 | 166                   | 12                  | 5                       | 57                      | 5                             |
| Private                      | 7                       | 7573                  | 1622            | 5747                  | 68                    | 8                   | 2                       | 2                       | 0                             |
| Public                       | 41                      | 9448                  | 3141            | 5798                  | 98                    | 4                   | 3                       | 55                      | 5                             |
| Mpumalanga                   | 40                      | 17853                 | 4311            | 12874                 | 221                   | 58                  | 34                      | 77                      | 3                             |
| Private                      | 9                       | 9376                  | 1540            | 7656                  | 99                    | 43                  | 23                      | 10                      | 0                             |
| Public                       | 31                      | 8477                  | 2771            | 5218                  | 122                   | 15                  | 11                      | 67                      | 3                             |
| North West                   | 31                      | 27827                 | 4335            | 20949                 | 402                   | 60                  | 46                      | 125                     | 12                            |
| Private                      | 13                      | 10713                 | 1556            | 8538                  | 191                   | 56                  | 41                      | 25                      | 3                             |
| Public                       | 18                      | 17114                 | 2779            | 12411                 | 211                   | 4                   | 5                       | 100                     | 9                             |
| Northern Cape                | 35                      | 9412                  | 2161            | 6633                  | 136                   | 21                  | 20                      | 56                      | 7                             |
| Private                      | 6                       | 4556                  | 763             | 3518                  | 61                    | 16                  | 11                      | 3                       | 0                             |
| Public                       | 29                      | 4856                  | 1398            | 3115                  | 75                    | 5                   | 9                       | 53                      | 7                             |
| Western Cape                 | 101                     | 95478                 | 16779           | 76369                 | 2107                  | 306                 | 122                     | 54                      | 30                            |
| Private                      | 42                      | 32230                 | 5537            | 25583                 | 963                   | 231                 | 122                     | 54                      | 9                             |
| Public                       | 59                      | 63248                 | 11242           | 50786                 | 1144                  | 75                  |                         |                         | 21                            |
| Total                        | 664                     | 426418                | 91988           | 313399                | 7844                  | 1245                | 717                     | 1335                    | 142                           |