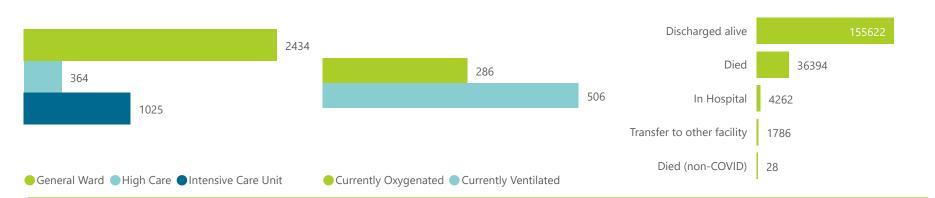

WATIONAL INSTITUTE FOR COMMUNICABLE DISEASES Division of the National Health Laboratory Service

| Summary of reported COVID-19 admissions by province, by sector |                         |                       |                 |                       |                       |                     |                         |                         |                               |  |
|----------------------------------------------------------------|-------------------------|-----------------------|-----------------|-----------------------|-----------------------|---------------------|-------------------------|-------------------------|-------------------------------|--|
| Sector                                                         | Facilities<br>Reporting | Admissions<br>to Date | Died to<br>Date | Discharged<br>to date | Currently<br>Admitted | Currently<br>in ICU | Currently<br>Ventilated | Currently<br>Oxygenated | Admissions in<br>Previous Day |  |
| Private                                                        | 258                     | 198092                | 36394           | 155622                | 3823                  | 1025                | 506                     | 286                     | 56                            |  |
| Public                                                         | 409                     | 228921                | 55758           | 158571                | 3642                  | 166                 | 123                     | 930                     | 118                           |  |
| Total                                                          | 667                     | 427013                | 92152           | 314193                | 7465                  | 1191                | 629                     | 1216                    | 174                           |  |

NATIONAL INSTITUTE FOR COMMUNICABLE DISEASES

| Summa | Summary of reported COVID-19 admissions by province |                         |                       |                 |                       |                       |                     |                         |                         |                               |
|-------|-----------------------------------------------------|-------------------------|-----------------------|-----------------|-----------------------|-----------------------|---------------------|-------------------------|-------------------------|-------------------------------|
| •     | Province                                            | Facilities<br>Reporting | Admissions<br>to Date | Died to<br>Date | Discharged<br>to date | Currently<br>Admitted | Currently<br>in ICU | Currently<br>Ventilated | Currently<br>Oxygenated | Admissions in<br>Previous Day |
|       | Eastern Cape                                        | 18                      | 12972                 | 3092            | 9591                  | 219                   | 83                  | 28                      | 14                      | 7                             |
|       | Free State                                          | 20                      | 11682                 | 2066            | 9289                  | 161                   | 44                  | 27                      | 22                      | 2                             |
|       | Gauteng                                             | 94                      | 71884                 | 13485           | 56343                 | 1457                  | 383                 | 190                     | 81                      | 11                            |
|       | KwaZulu-Natal                                       | 47                      | 36973                 | 6711            | 29232                 | 619                   | 190                 | 78                      | 79                      | 10                            |
|       | Limpopo                                             | 7                       | 7581                  | 1624            | 5760                  | 61                    | 6                   | 0                       | 2                       | 3                             |
|       | Mpumalanga                                          | 9                       | 9394                  | 1543            | 7670                  | 100                   | 42                  | 21                      | 9                       | 0                             |
|       | North West                                          | 13                      | 10724                 | 1556            | 8546                  | 194                   | 53                  | 40                      | 26                      | 5                             |
|       | Northern Cape                                       | 6                       | 4577                  | 766             | 3532                  | 64                    | 14                  | 11                      | 4                       | 7                             |
|       | Western Cape                                        | 44                      | 32305                 | 5551            | 25659                 | 948                   | 210                 | 111                     | 49                      | 11                            |
|       | Total                                               | 258                     | 198092                | 36394           | 155622                | 3823                  | 1025                | 506                     | 286                     | 56                            |
| 6     |                                                     |                         |                       |                 |                       |                       |                     |                         |                         |                               |

Summary of reported COVID-19 admissions by hospital group

| Hospital_Group  | Facilities<br>Reporting<br>▼ | Admissions<br>to Date | Died to<br>Date | Discharged<br>to date | Currently<br>Admitted | Currently<br>in ICU | Currently<br>Ventilated | Currently<br>Oxygenated | Admissions in<br>Previous Day |
|-----------------|------------------------------|-----------------------|-----------------|-----------------------|-----------------------|---------------------|-------------------------|-------------------------|-------------------------------|
| NHN             | 69                           | 21672                 | 3461            | 16742                 | 290                   | 53                  | 34                      | 141                     | 5                             |
| Netcare         | 61                           | 55864                 | 12250           | 41971                 | 1213                  | 277                 | 102                     | 7                       | 11                            |
| Mediclinic      | 51                           | 54240                 | 9735            | 43749                 | 615                   | 167                 | 123                     | 22                      | 12                            |
| Life Healthcare | 50                           | 44758                 | 7879            | 36317                 | 511                   | 245                 | 51                      | 36                      | 17                            |
| Lenmed          | 11                           | 10041                 | 1323            | 8163                  | 252                   | 80                  | 70                      | 23                      | 5                             |
| Clinix          | 6                            | 1760                  | 220             | 1174                  | 326                   | 95                  | 73                      | 9                       | 0                             |
| Melomed         | 5                            | 7165                  | 1121            | 5447                  | 565                   | 104                 | 50                      | 30                      | 6                             |
| JMH             | 4                            | 2417                  | 404             | 1901                  | 47                    | 4                   | 3                       | 18                      | 0                             |
| Independent     | 1                            | 175                   | 1               | 158                   | 4                     | 0                   | 0                       | 0                       | 0                             |
| Total           | 258                          | 198092                | 36394           | 155622                | 3823                  | 1025                | 506                     | 286                     | 56                            |