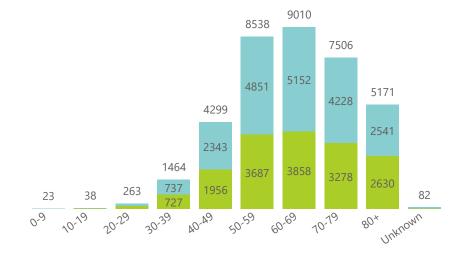

NATIONAL INSTITUTE FOR COMMUNICABLE DISEASES

Deaths to date by age group and sex

● Female ● Male

Female Male Unknown

23 September 2021