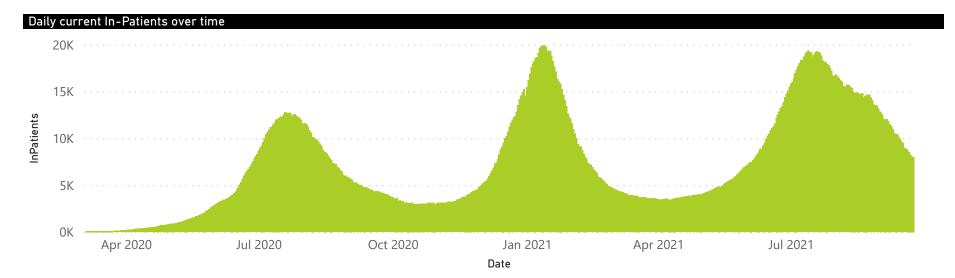

#### NICD National COVID-19 Hospital Surveillance

National

The number of reported admissions may change day-to-day as enrolled facilities back-capture historical data. The Western Cape government has been unable to provide daily data on patients who are on oxygen or ventilated. The data below refer to admitted patients who test positive for SARS-CoV-2 on PCR or antigen tests.

# NICD National COVID-19 Hospital Surveillance

National

The number of reported admissions may change day-to-day as enrolled facilities back-capture historical data. The Western Cape government has been unable to provide daily data on patients who are on oxygen or ventilated. The data below refer to admitted patients who test positive for SARS-CoV-2 on PCR or antigen tests.