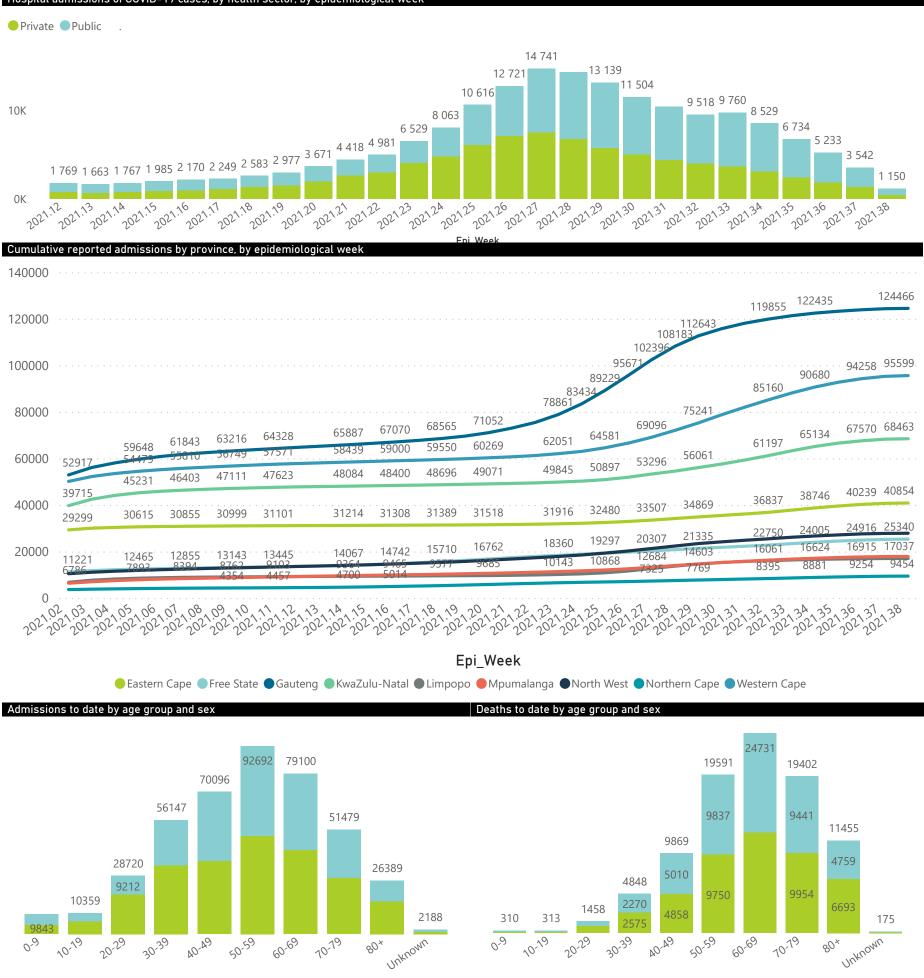

# NICD National COVID-19 Hospital Surveillance

National

The number of reported admissions may change day-to-day as enrolled facilities back-capture historical data. The Western Cape government has been unable to provide daily data on patients who are on oxygen or ventilated. The data below refer to admitted patients who test positive for SARS-CoV-2 on PCR or antigen tests.