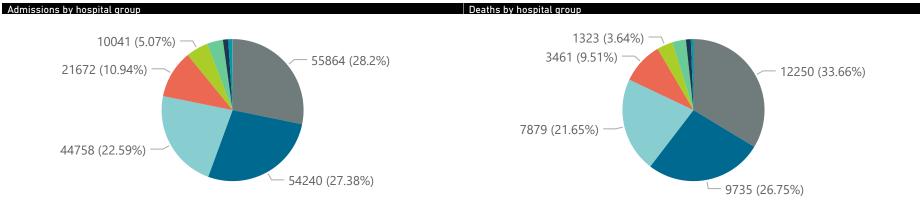

Summary of reported COVID-19 admissions by hospital group

| Hospital_Group  | Facilities<br>Reporting<br>▼ | Admissions<br>to Date | Died to<br>Date | Discharged<br>to date | Currently<br>Admitted | Currently<br>in ICU | Currently<br>Ventilated | Currently<br>Oxygenated | Admissions in<br>Previous Day |
|-----------------|------------------------------|-----------------------|-----------------|-----------------------|-----------------------|---------------------|-------------------------|-------------------------|-------------------------------|
| NHN             | 69                           | 21672                 | 3461            | 16742                 | 290                   | 53                  | 34                      | 141                     | 5                             |
| Netcare         | 61                           | 55864                 | 12250           | 41971                 | 1213                  | 277                 | 102                     | 7                       | 11                            |
| Mediclinic      | 51                           | 54240                 | 9735            | 43749                 | 615                   | 167                 | 123                     | 22                      | 12                            |
| Life Healthcare | 50                           | 44758                 | 7879            | 36317                 | 511                   | 245                 | 51                      | 36                      | 17                            |
| Lenmed          | 11                           | 10041                 | 1323            | 8163                  | 252                   | 80                  | 70                      | 23                      | 5                             |
| Clinix          | 6                            | 1760                  | 220             | 1174                  | 326                   | 95                  | 73                      | 9                       | 0                             |
| Melomed         | 5                            | 7165                  | 1121            | 5447                  | 565                   | 104                 | 50                      | 30                      | 6                             |
| JMH             | 4                            | 2417                  | 404             | 1901                  | 47                    | 4                   | 3                       | 18                      | 0                             |
| Independent     | 1                            | 175                   | 1               | 158                   | 4                     | 0                   | 0                       | 0                       | 0                             |
| Total           | 258                          | 198092                | 36394           | 155622                | 3823                  | 1025                | 506                     | 286                     | 56                            |

Hospital admissions by province

**Province** Eastern Cape Free State Gauteng KwaZulu-Natal Limpopo Mpumalanga North West Northern Cape Western Cape

Hospital admissions by hospital group

Epi\_Week