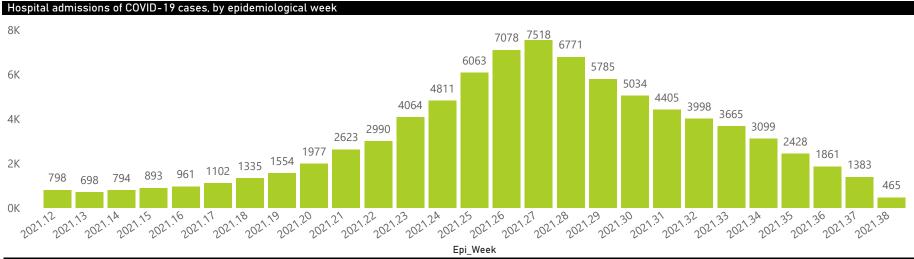

Hospital admissions by province

**Province** Eastern Cape Free State Gauteng KwaZulu-Natal Limpopo Mpumalanga North West Northern Cape Western Cape

Hospital admissions by hospital group

Epi\_Week