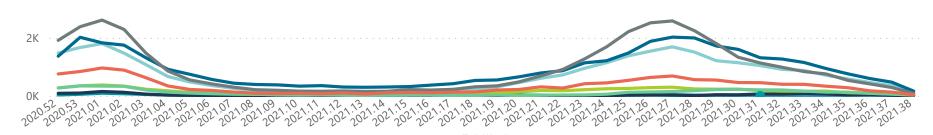

Hospital admissions by province

**Province** Eastern Cape Free State Gauteng KwaZulu-Natal Limpopo Mpumalanga North West Northern Cape Western Cape

Hospital admissions by hospital group

Epi\_Week