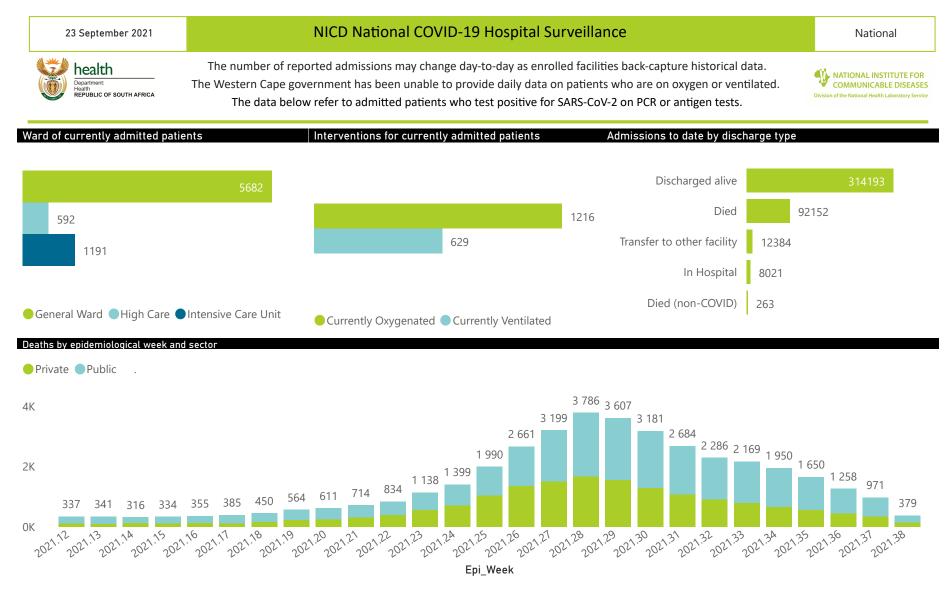

#### NICD National COVID-19 Hospital Surveillance

National

The number of reported admissions may change day-to-day as enrolled facilities back-capture historical data. The Western Cape government has been unable to provide daily data on patients who are on oxygen or ventilated. The data below refer to admitted patients who test positive for SARS-CoV-2 on PCR or antigen tests.