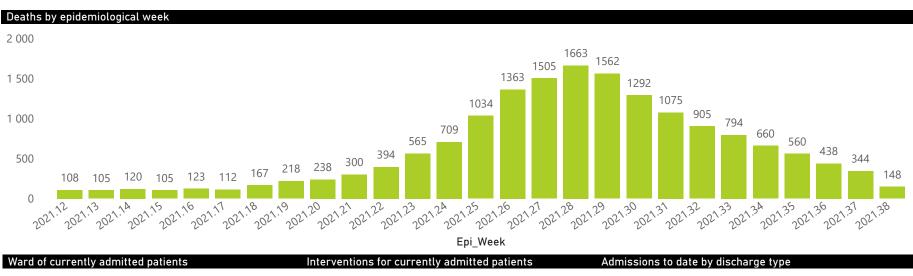

Hospital admissions by province

**Province** Eastern Cape Free State Gauteng KwaZulu-Natal Limpopo Mpumalanga North West Northern Cape Western Cape

Hospital admissions by hospital group

Epi\_Week