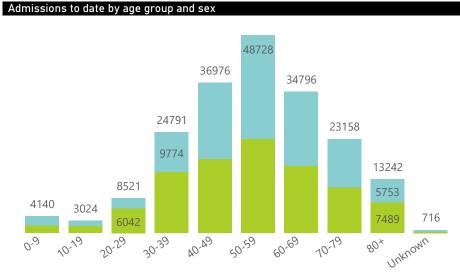

NATIONAL INSTITUTE FOR COMMUNICABLE DISEASES

Deaths to date by age group and sex

● Female ● Male

Female Male Unknown

23 September 2021