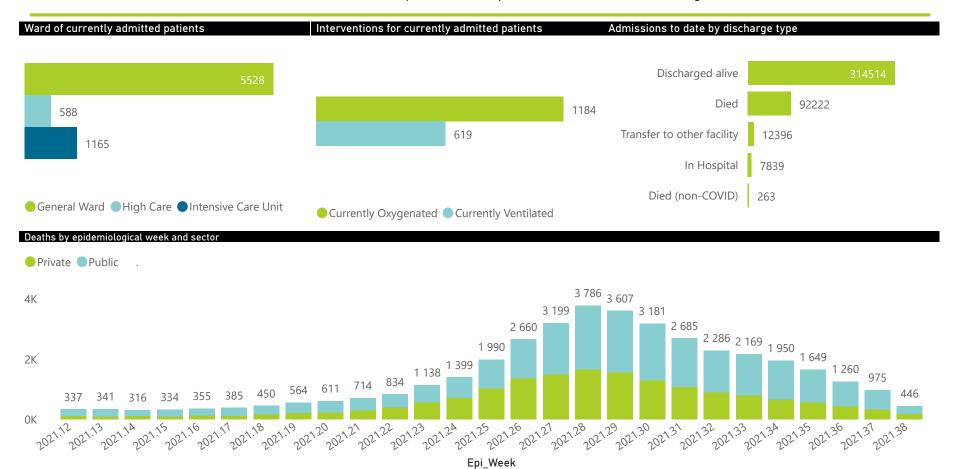

## NICD National COVID-19 Hospital Surveillance

National

The number of reported admissions may change day-to-day as enrolled facilities back-capture historical data.

The Western Cape government has been unable to provide daily data on patients who are on oxygen or ventilated.

The data below refer to admitted patients who test positive for SARS-CoV-2 on PCR or antigen tests.

● Female ■ Male ■ Unknown

The number of reported admissions may change day-to-day as enrolled facilities back-capture historical data. The Western Cape government has been unable to provide daily data on patients who are on oxygen or ventilated.

The data below refer to admitted patients who test positive for SARS-CoV-2 on PCR or antigen tests.

| Summary of reported COVID-19 | COVID-19 admissions by province, by sector Facilities Admissions Died to Discharged Currently Currently Currently Currently Admissions in Reporting to Date Date to date Admitted in ICU Ventilated Oxygenated Previous Day |        |       |        |      |      |     |      |    |
|------------------------------|-----------------------------------------------------------------------------------------------------------------------------------------------------------------------------------------------------------------------------|--------|-------|--------|------|------|-----|------|----|
| Province                     |                                                                                                                                                                                                                             |        |       |        |      |      |     | •    |    |
| Eastern Cape                 | 104                                                                                                                                                                                                                         | 40873  | 11904 | 26439  | 679  | 80   | 76  | 164  | 8  |
| Private                      | 18                                                                                                                                                                                                                          | 12985  | 3096  | 9615   | 204  | 77   | 26  | 11   | 7  |
| Public                       | 86                                                                                                                                                                                                                          | 27888  | 8808  | 16824  | 475  | 3    | 50  | 153  | 1  |
| Free State                   | 55                                                                                                                                                                                                                          | 25355  | 5384  | 17848  | 325  | 50   | 34  | 116  | 8  |
| Private                      | 20                                                                                                                                                                                                                          | 11691  | 2069  | 9307   | 148  | 46   | 27  | 18   | 3  |
| Public                       | 35                                                                                                                                                                                                                          | 13664  | 3315  | 8541   | 177  | 4    | 7   | 98   | 5  |
| Gauteng                      | 134                                                                                                                                                                                                                         | 124495 | 27230 | 92173  | 2218 | 416  | 205 | 273  | 10 |
| Private                      | 94                                                                                                                                                                                                                          | 71901  | 13486 | 56369  | 1447 | 382  | 190 | 79   | 7  |
| Public                       | 40                                                                                                                                                                                                                          | 52594  | 13744 | 35804  | 771  | 34   | 15  | 194  | 3  |
| KwaZulu-Natal                | 117                                                                                                                                                                                                                         | 68487  | 15261 | 49141  | 1238 | 200  | 98  | 300  | 11 |
| Private                      | 47                                                                                                                                                                                                                          | 36988  | 6723  | 29266  | 588  | 176  | 77  | 81   | 6  |
| Public                       | 70                                                                                                                                                                                                                          | 31499  | 8538  | 19875  | 650  | 24   | 21  | 219  | 5  |
| Limpopo                      | 48                                                                                                                                                                                                                          | 17041  | 4766  | 11589  | 133  | 6    | 3   | 48   | 0  |
| Private                      | 7                                                                                                                                                                                                                           | 7583   | 1625  | 5766   | 55   | 3    | 0   | 2    | 0  |
| Public                       | 41                                                                                                                                                                                                                          | 9458   | 3141  | 5823   | 78   | 3    | 3   | 46   | 0  |
| Mpumalanga                   | 40                                                                                                                                                                                                                          | 17899  | 4328  | 12921  | 202  | 57   | 32  | 65   | 0  |
| Private                      | 9                                                                                                                                                                                                                           | 9396   | 1543  | 7684   | 88   | 43   | 20  | 4    | 0  |
| Public                       | 31                                                                                                                                                                                                                          | 8503   | 2785  | 5237   | 114  | 14   | 12  | 61   | 0  |
| North West                   | 31                                                                                                                                                                                                                          | 27878  | 4345  | 21022  | 369  | 60   | 43  | 117  | 16 |
| Private                      | 13                                                                                                                                                                                                                          | 10728  | 1558  | 8550   | 192  | 54   | 37  | 24   | 2  |
| Public                       | 18                                                                                                                                                                                                                          | 17150  | 2787  | 12472  | 177  | 6    | 6   | 93   | 14 |
| Northern Cape                | 35                                                                                                                                                                                                                          | 9460   | 2165  | 6673   | 139  | 19   | 21  | 54   | 6  |
| Private                      | 6                                                                                                                                                                                                                           | 4581   | 766   | 3536   | 64   | 14   | 12  | 5    | 3  |
| Public                       | 29                                                                                                                                                                                                                          | 4879   | 1399  | 3137   | 75   | 5    | 9   | 49   | 3  |
| Western Cape                 | 103                                                                                                                                                                                                                         | 95746  | 16839 | 76708  | 1978 | 277  | 107 | 47   | 30 |
| Private                      | 44                                                                                                                                                                                                                          | 32338  | 5566  | 25708  | 919  | 203  | 107 | 47   | 8  |
| Public                       | 59                                                                                                                                                                                                                          | 63408  | 11273 | 51000  | 1059 | 74   |     |      | 22 |
| Total                        | 667                                                                                                                                                                                                                         | 427234 | 92222 | 314514 | 7281 | 1165 | 619 | 1184 | 89 |

The data below refer to admitted patients who test positive for SARS-CoV-2 on PCR or antigen tests.

| Summary of reported COVID | -19 admissions by       | province, by se       | ctor            |                       |                       |                     |                         |                         |                               |
|---------------------------|-------------------------|-----------------------|-----------------|-----------------------|-----------------------|---------------------|-------------------------|-------------------------|-------------------------------|
| Sector                    | Facilities<br>Reporting | Admissions<br>to Date | Died to<br>Date | Discharged<br>to date | Currently<br>Admitted | Currently<br>in ICU | Currently<br>Ventilated | Currently<br>Oxygenated | Admissions in<br>Previous Day |
| Private                   | 258                     | 198191                | 36432           | 155801                | 3705                  | 998                 | 496                     | 271                     | 36                            |
| Public                    | 409                     | 229043                | 55790           | 158713                | 3576                  | 167                 | 123                     | 913                     | 53                            |
| Total                     | 667                     | 427234                | 92222           | 314514                | 7281                  | 1165                | 619                     | 1184                    | 89                            |