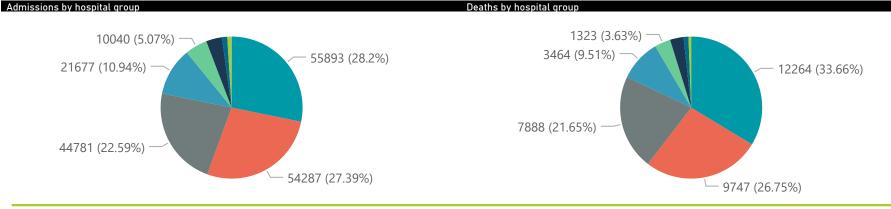

| Province               | Facilities<br>Reporting | Admissions<br>to Date | Died to<br>Date | Discharged<br>to date | Currently<br>Admitted | Currently<br>in ICU | Currently<br>Ventilated | Currently<br>Oxygenated | Admissions in<br>Previous Day |
|------------------------|-------------------------|-----------------------|-----------------|-----------------------|-----------------------|---------------------|-------------------------|-------------------------|-------------------------------|
| Eastern Cape           | 18                      | 12985                 | 3096            | 9615                  | 204                   | 77                  | 26                      | 11                      |                               |
| Free State             | 20                      | 11691                 | 2069            | 9307                  | 148                   | 46                  | 27                      | 18                      |                               |
| Gauteng                | 94                      | 71901                 | 13486           | 56369                 | 1447                  | 382                 | 190                     | 79                      |                               |
| KwaZulu-Natal          | 47                      | 36988                 | 6723            | 29266                 | 588                   | 176                 | 77                      | 81                      |                               |
| Limpopo                | 7                       | 7583                  | 1625            | 5766                  | 55                    | 3                   | 0                       | 2                       |                               |
| Mpumalanga             | 9                       | 9396                  | 1543            | 7684                  | 88                    | 43                  | 20                      | 4                       |                               |
| North West             | 13                      | 10728                 | 1558            | 8550                  | 192                   | 54                  | 37                      | 24                      |                               |
| Northern Cape          | 6                       | 4581                  | 766             | 3536                  | 64                    | 14                  | 12                      | 5                       |                               |
| Western Cape           | 44                      | 32338                 | 5566            | 25708                 | 919                   | 203                 | 107                     | 47                      |                               |
| Total                  | 258                     | 198191                | 36432           | 155801                | 3705                  | 998                 | 496                     | 271                     |                               |
| ry of reported COVID-1 | 9 admissions by         | hospital group        |                 |                       |                       |                     |                         |                         |                               |
| Hospital_Group         | Facilities<br>Reporting | Admissions<br>to Date | Died to<br>Date | Discharged<br>to date | Currently<br>Admitted | Currently<br>in ICU | Currently<br>Ventilated | Currently<br>Oxygenated | Admissions ir<br>Previous Day |
| NHN                    | 69                      | 21677                 | 3464            | 16755                 | 278                   | 51                  | 32                      | 133                     |                               |