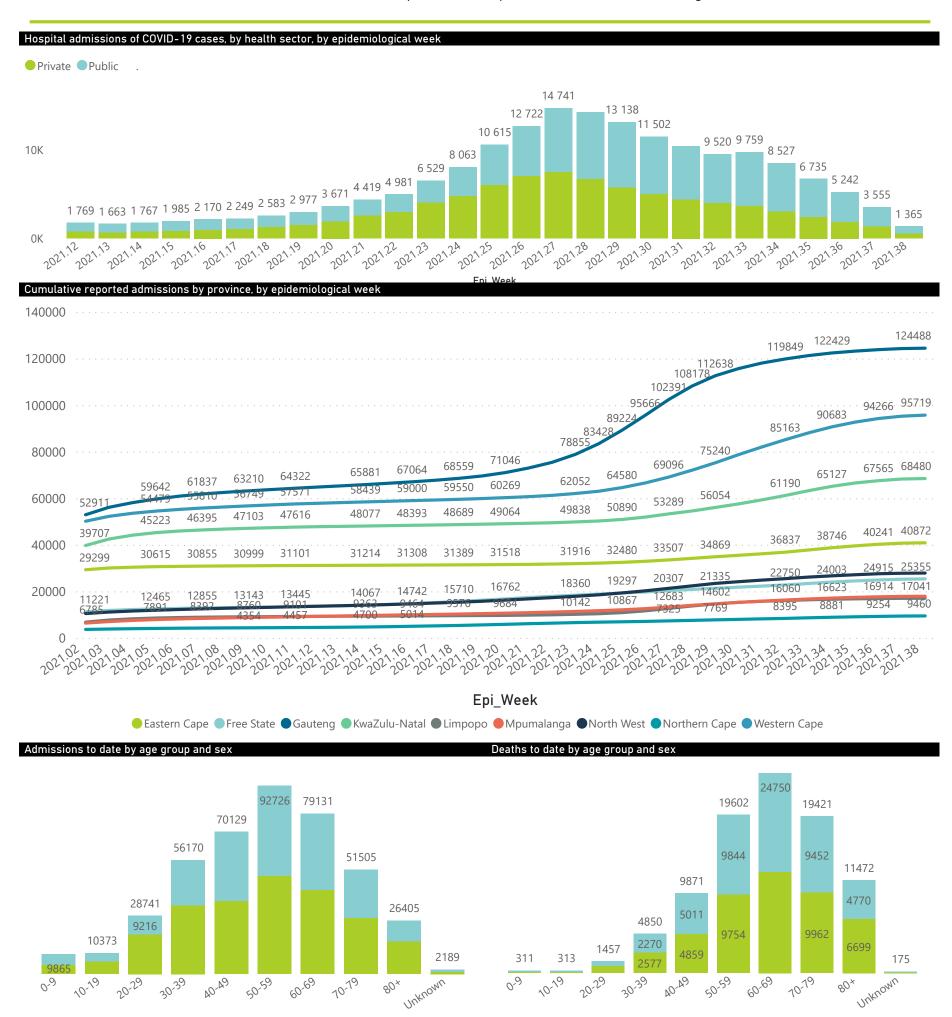

## NICD National COVID-19 Hospital Surveillance

National

The number of reported admissions may change day-to-day as enrolled facilities back-capture historical data.

The Western Cape government has been unable to provide daily data on patients who are on oxygen or ventilated.

The data below refer to admitted patients who test positive for SARS-CoV-2 on PCR or antigen tests.

● Female ■ Male ■ Unknown

The number of reported admissions may change day-to-day as enrolled facilities back-capture historical data. The Western Cape government has been unable to provide daily data on patients who are on oxygen or ventilated.

The data below refer to admitted patients who test positive for SARS-CoV-2 on PCR or antigen tests.

| Summary of reported COVID-19 | COVID-19 admissions by province, by sector Facilities Admissions Died to Discharged Currently Currently Currently Currently Admissions in Reporting to Date Date to date Admitted in ICU Ventilated Oxygenated Previous Day |        |       |        |      |      |     |      |    |
|------------------------------|-----------------------------------------------------------------------------------------------------------------------------------------------------------------------------------------------------------------------------|--------|-------|--------|------|------|-----|------|----|
| Province                     |                                                                                                                                                                                                                             |        |       |        |      |      |     | •    |    |
| Eastern Cape                 | 104                                                                                                                                                                                                                         | 40873  | 11904 | 26439  | 679  | 80   | 76  | 164  | 8  |
| Private                      | 18                                                                                                                                                                                                                          | 12985  | 3096  | 9615   | 204  | 77   | 26  | 11   | 7  |
| Public                       | 86                                                                                                                                                                                                                          | 27888  | 8808  | 16824  | 475  | 3    | 50  | 153  | 1  |
| Free State                   | 55                                                                                                                                                                                                                          | 25355  | 5384  | 17848  | 325  | 50   | 34  | 116  | 8  |
| Private                      | 20                                                                                                                                                                                                                          | 11691  | 2069  | 9307   | 148  | 46   | 27  | 18   | 3  |
| Public                       | 35                                                                                                                                                                                                                          | 13664  | 3315  | 8541   | 177  | 4    | 7   | 98   | 5  |
| Gauteng                      | 134                                                                                                                                                                                                                         | 124495 | 27230 | 92173  | 2218 | 416  | 205 | 273  | 10 |
| Private                      | 94                                                                                                                                                                                                                          | 71901  | 13486 | 56369  | 1447 | 382  | 190 | 79   | 7  |
| Public                       | 40                                                                                                                                                                                                                          | 52594  | 13744 | 35804  | 771  | 34   | 15  | 194  | 3  |
| KwaZulu-Natal                | 117                                                                                                                                                                                                                         | 68487  | 15261 | 49141  | 1238 | 200  | 98  | 300  | 11 |
| Private                      | 47                                                                                                                                                                                                                          | 36988  | 6723  | 29266  | 588  | 176  | 77  | 81   | 6  |
| Public                       | 70                                                                                                                                                                                                                          | 31499  | 8538  | 19875  | 650  | 24   | 21  | 219  | 5  |
| Limpopo                      | 48                                                                                                                                                                                                                          | 17041  | 4766  | 11589  | 133  | 6    | 3   | 48   | 0  |
| Private                      | 7                                                                                                                                                                                                                           | 7583   | 1625  | 5766   | 55   | 3    | 0   | 2    | 0  |
| Public                       | 41                                                                                                                                                                                                                          | 9458   | 3141  | 5823   | 78   | 3    | 3   | 46   | 0  |
| Mpumalanga                   | 40                                                                                                                                                                                                                          | 17899  | 4328  | 12921  | 202  | 57   | 32  | 65   | 0  |
| Private                      | 9                                                                                                                                                                                                                           | 9396   | 1543  | 7684   | 88   | 43   | 20  | 4    | 0  |
| Public                       | 31                                                                                                                                                                                                                          | 8503   | 2785  | 5237   | 114  | 14   | 12  | 61   | 0  |
| North West                   | 31                                                                                                                                                                                                                          | 27878  | 4345  | 21022  | 369  | 60   | 43  | 117  | 16 |
| Private                      | 13                                                                                                                                                                                                                          | 10728  | 1558  | 8550   | 192  | 54   | 37  | 24   | 2  |
| Public                       | 18                                                                                                                                                                                                                          | 17150  | 2787  | 12472  | 177  | 6    | 6   | 93   | 14 |
| Northern Cape                | 35                                                                                                                                                                                                                          | 9460   | 2165  | 6673   | 139  | 19   | 21  | 54   | 6  |
| Private                      | 6                                                                                                                                                                                                                           | 4581   | 766   | 3536   | 64   | 14   | 12  | 5    | 3  |
| Public                       | 29                                                                                                                                                                                                                          | 4879   | 1399  | 3137   | 75   | 5    | 9   | 49   | 3  |
| Western Cape                 | 103                                                                                                                                                                                                                         | 95746  | 16839 | 76708  | 1978 | 277  | 107 | 47   | 30 |
| Private                      | 44                                                                                                                                                                                                                          | 32338  | 5566  | 25708  | 919  | 203  | 107 | 47   | 8  |
| Public                       | 59                                                                                                                                                                                                                          | 63408  | 11273 | 51000  | 1059 | 74   |     |      | 22 |
| Total                        | 667                                                                                                                                                                                                                         | 427234 | 92222 | 314514 | 7281 | 1165 | 619 | 1184 | 89 |