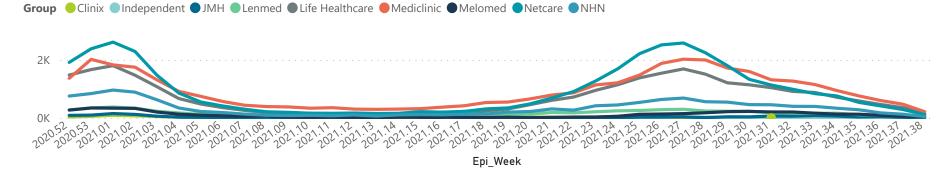

| Province               | Facilities<br>Reporting | Admissions<br>to Date | Died to<br>Date | Discharged<br>to date | Currently<br>Admitted | Currently<br>in ICU | Currently<br>Ventilated | Currently<br>Oxygenated | Admissions in<br>Previous Day |
|------------------------|-------------------------|-----------------------|-----------------|-----------------------|-----------------------|---------------------|-------------------------|-------------------------|-------------------------------|
| Eastern Cape           | 18                      | 12985                 | 3096            | 9615                  | 204                   | 77                  | 26                      | 11                      |                               |
| Free State             | 20                      | 11691                 | 2069            | 9307                  | 148                   | 46                  | 27                      | 18                      |                               |
| Gauteng                | 94                      | 71901                 | 13486           | 56369                 | 1447                  | 382                 | 190                     | 79                      |                               |
| KwaZulu-Natal          | 47                      | 36988                 | 6723            | 29266                 | 588                   | 176                 | 77                      | 81                      |                               |
| Limpopo                | 7                       | 7583                  | 1625            | 5766                  | 55                    | 3                   | 0                       | 2                       |                               |
| Mpumalanga             | 9                       | 9396                  | 1543            | 7684                  | 88                    | 43                  | 20                      | 4                       |                               |
| North West             | 13                      | 10728                 | 1558            | 8550                  | 192                   | 54                  | 37                      | 24                      |                               |
| Northern Cape          | 6                       | 4581                  | 766             | 3536                  | 64                    | 14                  | 12                      | 5                       |                               |
| Western Cape           | 44                      | 32338                 | 5566            | 25708                 | 919                   | 203                 | 107                     | 47                      |                               |
| Total                  | 258                     | 198191                | 36432           | 155801                | 3705                  | 998                 | 496                     | 271                     |                               |
| ry of reported COVID-1 | 9 admissions by         | hospital group        |                 |                       |                       |                     |                         |                         |                               |
| Hospital_Group         | Facilities<br>Reporting | Admissions<br>to Date | Died to<br>Date | Discharged<br>to date | Currently<br>Admitted | Currently<br>in ICU | Currently<br>Ventilated | Currently<br>Oxygenated | Admissions ir<br>Previous Day |
| NHN                    | 69                      | 21677                 | 3464            | 16755                 | 278                   | 51                  | 32                      | 133                     |                               |