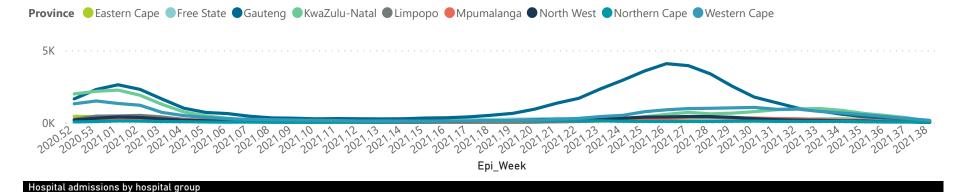

## NICD National COVID-19 Hospital Surveillance

Private

Hospital admissions by province

The number of reported admissions may change day-to-day as enrolled facilities back-capture historical data.

The data below refer to admitted patients who test positive for SARS-CoV-2 on PCR or antigen tests.