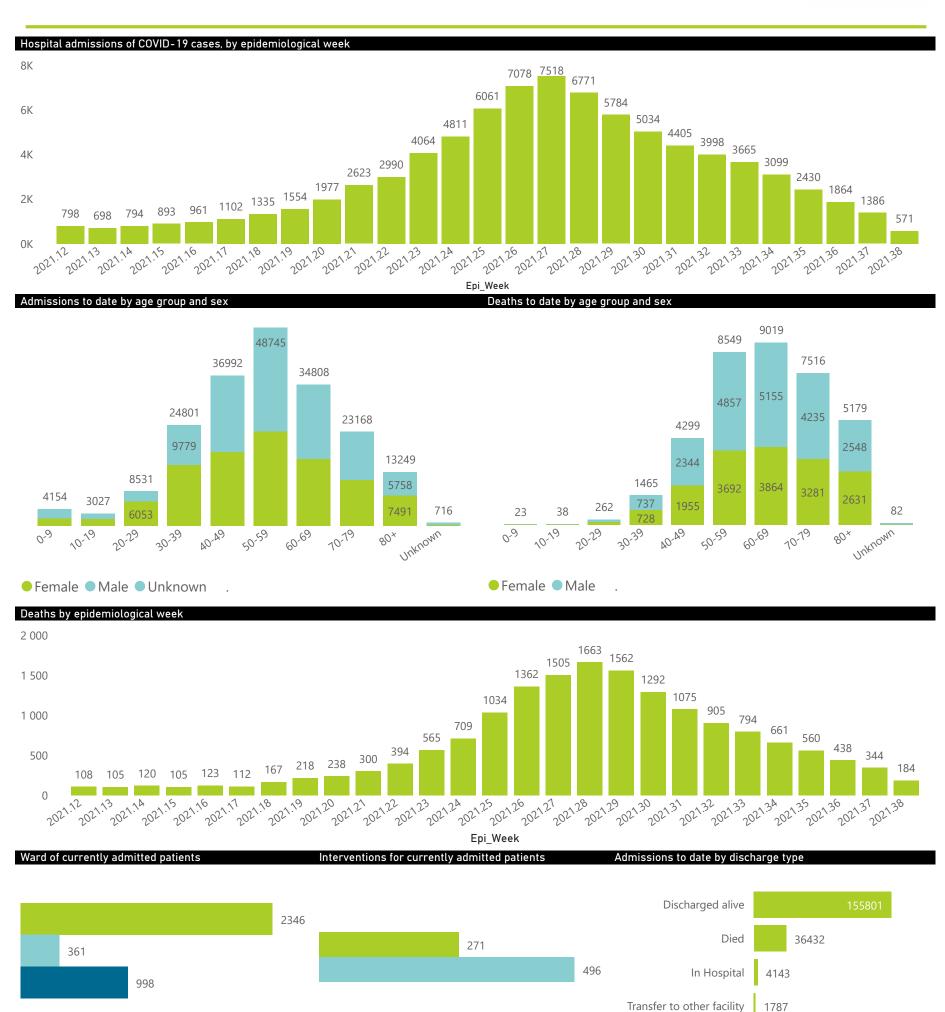

## NICD National COVID-19 Hospital Surveillance

The number of reported admissions may change day-to-day as enrolled facilities back-capture historical data. The Western Cape government has been unable to provide daily data on patients who are on oxygen or ventilated.

The data below refer to admitted patients who test positive for SARS-CoV-2 on PCR or antigen tests.

| Summary of reported COVID | -19 admissions by       | province, by se       | ctor            |                       |                       |                     |                         |                         |                               |
|---------------------------|-------------------------|-----------------------|-----------------|-----------------------|-----------------------|---------------------|-------------------------|-------------------------|-------------------------------|
| Sector                    | Facilities<br>Reporting | Admissions<br>to Date | Died to<br>Date | Discharged<br>to date | Currently<br>Admitted | Currently<br>in ICU | Currently<br>Ventilated | Currently<br>Oxygenated | Admissions in<br>Previous Day |
| Private                   | 258                     | 198191                | 36432           | 155801                | 3705                  | 998                 | 496                     | 271                     | 36                            |
| Public                    | 409                     | 229043                | 55790           | 158713                | 3576                  | 167                 | 123                     | 913                     | 53                            |
| Total                     | 667                     | 427234                | 92222           | 314514                | 7281                  | 1165                | 619                     | 1184                    | 89                            |

## NICD National COVID-19 Hospital Surveillance

Private

General WardHigh CareIntensive Care Unit

The number of reported admissions may change day-to-day as enrolled facilities back-capture historical data.

The data below refer to admitted patients who test positive for SARS-CoV-2 on PCR or antigen tests.

Currently OxygenatedCurrently Ventilated

Died (non-COVID)

28

## NICD National COVID-19 Hospital Surveillance

Private

Hospital admissions by province

The number of reported admissions may change day-to-day as enrolled facilities back-capture historical data.

The data below refer to admitted patients who test positive for SARS-CoV-2 on PCR or antigen tests.

| Province               | Facilities<br>Reporting | Admissions<br>to Date | Died to<br>Date | Discharged<br>to date | Currently<br>Admitted | Currently<br>in ICU | Currently<br>Ventilated | Currently<br>Oxygenated | Admissions in<br>Previous Day |
|------------------------|-------------------------|-----------------------|-----------------|-----------------------|-----------------------|---------------------|-------------------------|-------------------------|-------------------------------|
| Eastern Cape           | 18                      | 12985                 | 3096            | 9615                  | 204                   | 77                  | 26                      | 11                      |                               |
| Free State             | 20                      | 11691                 | 2069            | 9307                  | 148                   | 46                  | 27                      | 18                      |                               |
| Gauteng                | 94                      | 71901                 | 13486           | 56369                 | 1447                  | 382                 | 190                     | 79                      |                               |
| KwaZulu-Natal          | 47                      | 36988                 | 6723            | 29266                 | 588                   | 176                 | 77                      | 81                      |                               |
| Limpopo                | 7                       | 7583                  | 1625            | 5766                  | 55                    | 3                   | 0                       | 2                       |                               |
| Mpumalanga             | 9                       | 9396                  | 1543            | 7684                  | 88                    | 43                  | 20                      | 4                       |                               |
| North West             | 13                      | 10728                 | 1558            | 8550                  | 192                   | 54                  | 37                      | 24                      |                               |
| Northern Cape          | 6                       | 4581                  | 766             | 3536                  | 64                    | 14                  | 12                      | 5                       |                               |
| Western Cape           | 44                      | 32338                 | 5566            | 25708                 | 919                   | 203                 | 107                     | 47                      |                               |
| Total                  | 258                     | 198191                | 36432           | 155801                | 3705                  | 998                 | 496                     | 271                     |                               |
| ry of reported COVID-1 | 9 admissions by         | hospital group        |                 |                       |                       |                     |                         |                         |                               |
| Hospital_Group         | Facilities<br>Reporting | Admissions<br>to Date | Died to<br>Date | Discharged<br>to date | Currently<br>Admitted | Currently<br>in ICU | Currently<br>Ventilated | Currently<br>Oxygenated | Admissions ir<br>Previous Day |
| NHN                    | 69                      | 21677                 | 3464            | 16755                 | 278                   | 51                  | 32                      | 133                     |                               |