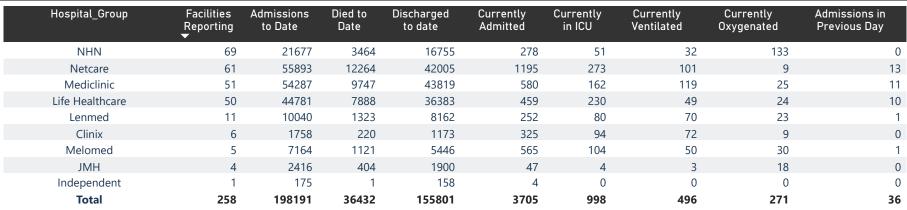

| Province               | Facilities<br>Reporting | Admissions<br>to Date | Died to<br>Date | Discharged<br>to date | Currently<br>Admitted | Currently<br>in ICU | Currently<br>Ventilated | Currently<br>Oxygenated | Admissions in<br>Previous Day |
|------------------------|-------------------------|-----------------------|-----------------|-----------------------|-----------------------|---------------------|-------------------------|-------------------------|-------------------------------|
| Eastern Cape           | 18                      | 12985                 | 3096            | 9615                  | 204                   | 77                  | 26                      | 11                      |                               |
| Free State             | 20                      | 11691                 | 2069            | 9307                  | 148                   | 46                  | 27                      | 18                      |                               |
| Gauteng                | 94                      | 71901                 | 13486           | 56369                 | 1447                  | 382                 | 190                     | 79                      |                               |
| KwaZulu-Natal          | 47                      | 36988                 | 6723            | 29266                 | 588                   | 176                 | 77                      | 81                      |                               |
| Limpopo                | 7                       | 7583                  | 1625            | 5766                  | 55                    | 3                   | 0                       | 2                       |                               |
| Mpumalanga             | 9                       | 9396                  | 1543            | 7684                  | 88                    | 43                  | 20                      | 4                       |                               |
| North West             | 13                      | 10728                 | 1558            | 8550                  | 192                   | 54                  | 37                      | 24                      |                               |
| Northern Cape          | 6                       | 4581                  | 766             | 3536                  | 64                    | 14                  | 12                      | 5                       |                               |
| Western Cape           | 44                      | 32338                 | 5566            | 25708                 | 919                   | 203                 | 107                     | 47                      |                               |
| Total                  | 258                     | 198191                | 36432           | 155801                | 3705                  | 998                 | 496                     | 271                     |                               |
| ry of reported COVID-1 | 9 admissions by         | hospital group        |                 |                       |                       |                     |                         |                         |                               |
| Hospital_Group         | Facilities<br>Reporting | Admissions<br>to Date | Died to<br>Date | Discharged<br>to date | Currently<br>Admitted | Currently<br>in ICU | Currently<br>Ventilated | Currently<br>Oxygenated | Admissions ir<br>Previous Day |
| NHN                    | 69                      | 21677                 | 3464            | 16755                 | 278                   | 51                  | 32                      | 133                     |                               |