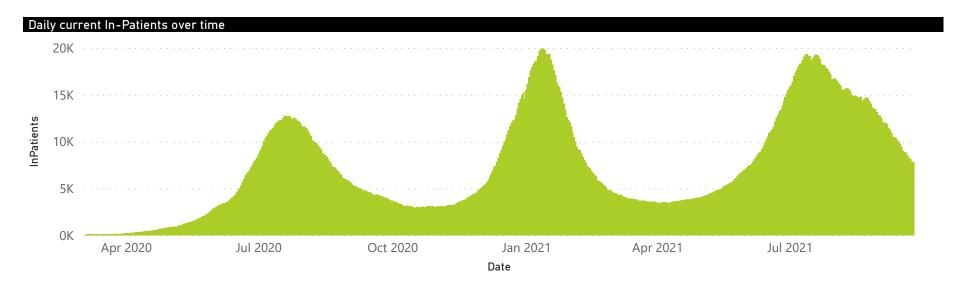

## NICD National COVID-19 Hospital Surveillance

National

The number of reported admissions may change day-to-day as enrolled facilities back-capture historical data.

The Western Cape government has been unable to provide daily data on patients who are on oxygen or ventilated.

The data below refer to admitted patients who test positive for SARS-CoV-2 on PCR or antigen tests.

● Female ■ Male ■ Unknown

The number of reported admissions may change day-to-day as enrolled facilities back-capture historical data. The Western Cape government has been unable to provide daily data on patients who are on oxygen or ventilated.