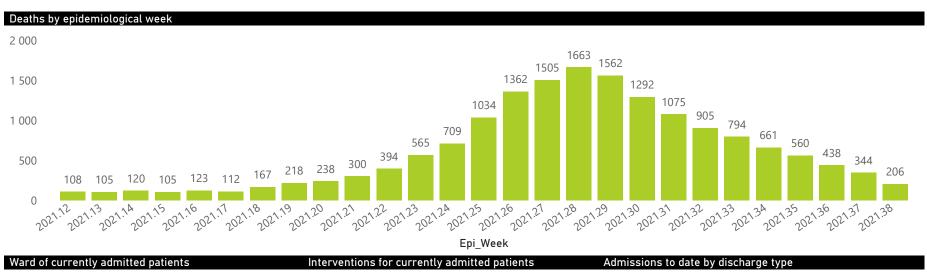

### NICD National COVID-19 Hospital Surveillance

National

The number of reported admissions may change day-to-day as enrolled facilities back-capture historical data. The Western Cape government has been unable to provide daily data on patients who are on oxygen or ventilated. The data below refer to admitted patients who test positive for SARS-CoV-2 on PCR or antigen tests.