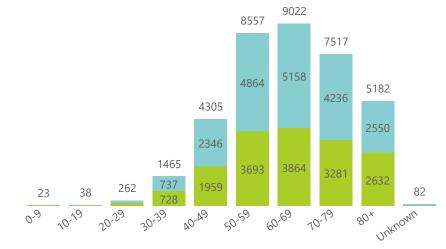

### NICD National COVID-19 Hospital Surveillance

Private

The number of reported admissions may change day-to-day as enrolled facilities back-capture historical data. The data below refer to admitted patients who test positive for SARS-CoV-2 on PCR or antigen tests.