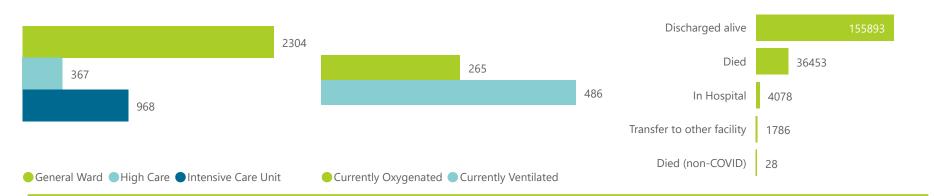

NATIONAL INSTITUTE FOR COMMUNICABLE DISEASES Division of the National Health Laboratory Service

| Summary of reported COVID-19 admissions by province, by sector |                         |                       |                 |                       |                       |                     |                         |                         |                               |  |
|----------------------------------------------------------------|-------------------------|-----------------------|-----------------|-----------------------|-----------------------|---------------------|-------------------------|-------------------------|-------------------------------|--|
| Sector                                                         | Facilities<br>Reporting | Admissions<br>to Date | Died to<br>Date | Discharged<br>to date | Currently<br>Admitted | Currently<br>in ICU | Currently<br>Ventilated | Currently<br>Oxygenated | Admissions in<br>Previous Day |  |
| Private                                                        | 258                     | 198238                | 36453           | 155893                | 3639                  | 968                 | 486                     | 265                     | 27                            |  |
| Public                                                         | 409                     | 229130                | 55807           | 158780                | 3579                  | 164                 | 122                     | 913                     | 30                            |  |
| Total                                                          | 667                     | 427368                | 92260           | 314673                | 7218                  | 1132                | 608                     | 1178                    | 57                            |  |