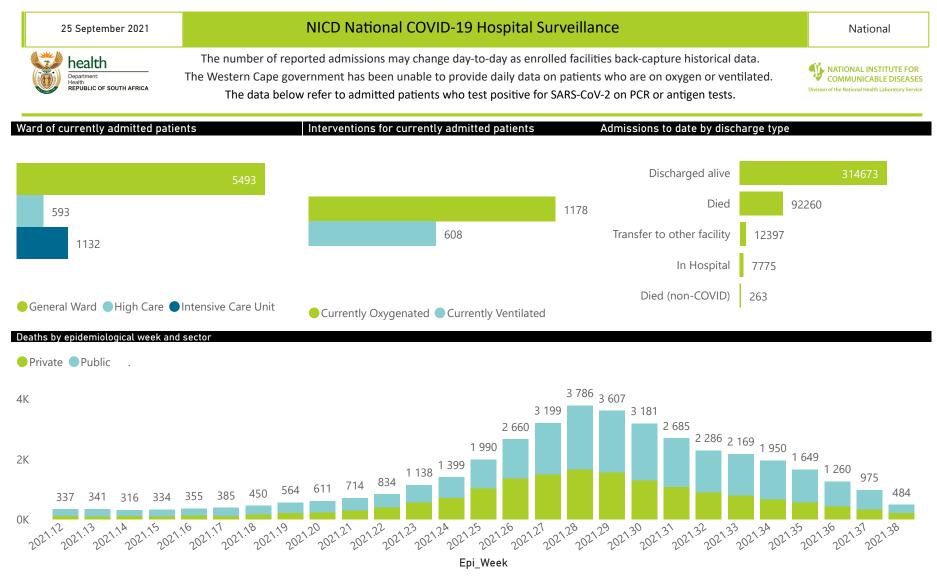

# NICD National COVID-19 Hospital Surveillance

National

health Department: Health REPUBLIC OF SOUTH AFRICA

The number of reported admissions may change day-to-day as enrolled facilities back-capture historical data. The Western Cape government has been unable to provide daily data on patients who are on oxygen or ventilated. The data below refer to admitted patients who test positive for SARS-CoV-2 on PCR or antigen tests.

### NICD National COVID-19 Hospital Surveillance

National

The number of reported admissions may change day-to-day as enrolled facilities back-capture historical data. The Western Cape government has been unable to provide daily data on patients who are on oxygen or ventilated. The data below refer to admitted patients who test positive for SARS-CoV-2 on PCR or antigen tests.