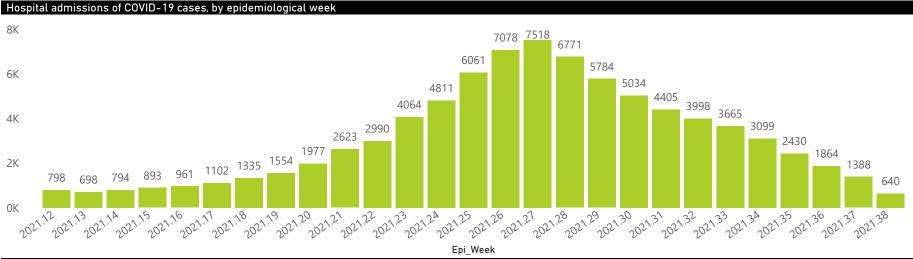

### NICD National COVID-19 Hospital Surveillance

National

The number of reported admissions may change day-to-day as enrolled facilities back-capture historical data. The Western Cape government has been unable to provide daily data on patients who are on oxygen or ventilated. The data below refer to admitted patients who test positive for SARS-CoV-2 on PCR or antigen tests.