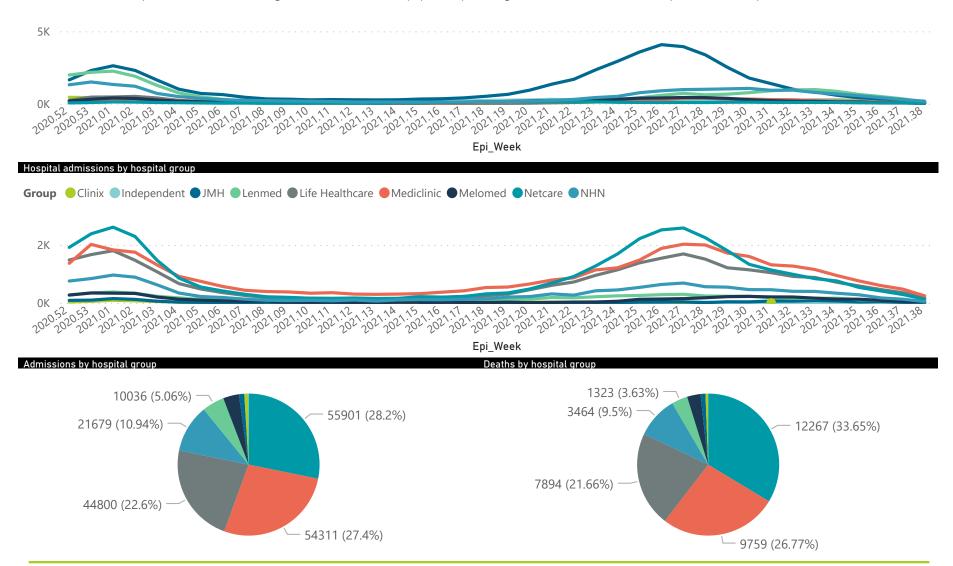

#### Summary of reported COVID-19 admissions by hospital group

| Hospital_Group  | Facilities<br>Reporting<br>▼ | Admissions<br>to Date | Died to<br>Date | Discharged<br>to date | Currently<br>Admitted | Currently<br>in ICU | Currently<br>Ventilated | Currently<br>Oxygenated | Admissions in<br>Previous Day |
|-----------------|------------------------------|-----------------------|-----------------|-----------------------|-----------------------|---------------------|-------------------------|-------------------------|-------------------------------|
| NHN             | 69                           | 21679                 | 3464            | 16759                 | 276                   | 49                  | 31                      | 135                     | 1                             |
| Netcare         | 61                           | 55901                 | 12267           | 42025                 | 1180                  | 268                 | 98                      | 9                       | 12                            |
| Mediclinic      | 51                           | 54311                 | 9759            | 43867                 | 544                   | 147                 | 111                     | 13                      | 6                             |
| Life Healthcare | 50                           | 44800                 | 7894            | 36409                 | 446                   | 222                 | 51                      | 28                      | 8                             |
| Lenmed          | 11                           | 10036                 | 1323            | 8158                  | 252                   | 80                  | 70                      | 23                      | 0                             |
| Clinix          | 6                            | 1758                  | 220             | 1173                  | 325                   | 94                  | 72                      | 9                       | 0                             |
| Melomed         | 5                            | 7163                  | 1121            | 5445                  | 565                   | 104                 | 50                      | 30                      | 0                             |
| JMH             | 4                            | 2415                  | 404             | 1899                  | 47                    | 4                   | 3                       | 18                      | 0                             |
| Independent     | 1                            | 175                   | 1               | 158                   | 4                     | 0                   | 0                       | 0                       | 0                             |
| Total           | 258                          | 198238                | 36453           | 155893                | 3639                  | 968                 | 486                     | 265                     | 27                            |