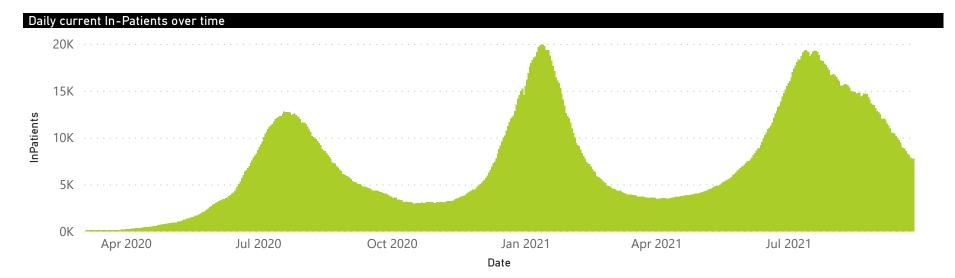

### NICD National COVID-19 Hospital Surveillance

National

The number of reported admissions may change day-to-day as enrolled facilities back-capture historical data. The Western Cape government has been unable to provide daily data on patients who are on oxygen or ventilated. The data below refer to admitted patients who test positive for SARS-CoV-2 on PCR or antigen tests.