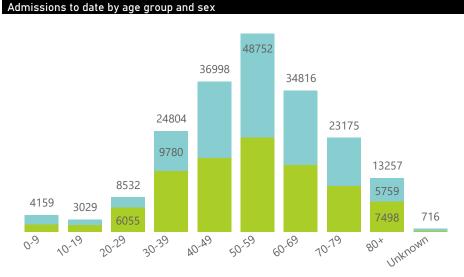

### NICD National COVID-19 Hospital Surveillance

National

The number of reported admissions may change day-to-day as enrolled facilities back-capture historical data. The Western Cape government has been unable to provide daily data on patients who are on oxygen or ventilated. The data below refer to admitted patients who test positive for SARS-CoV-2 on PCR or antigen tests.