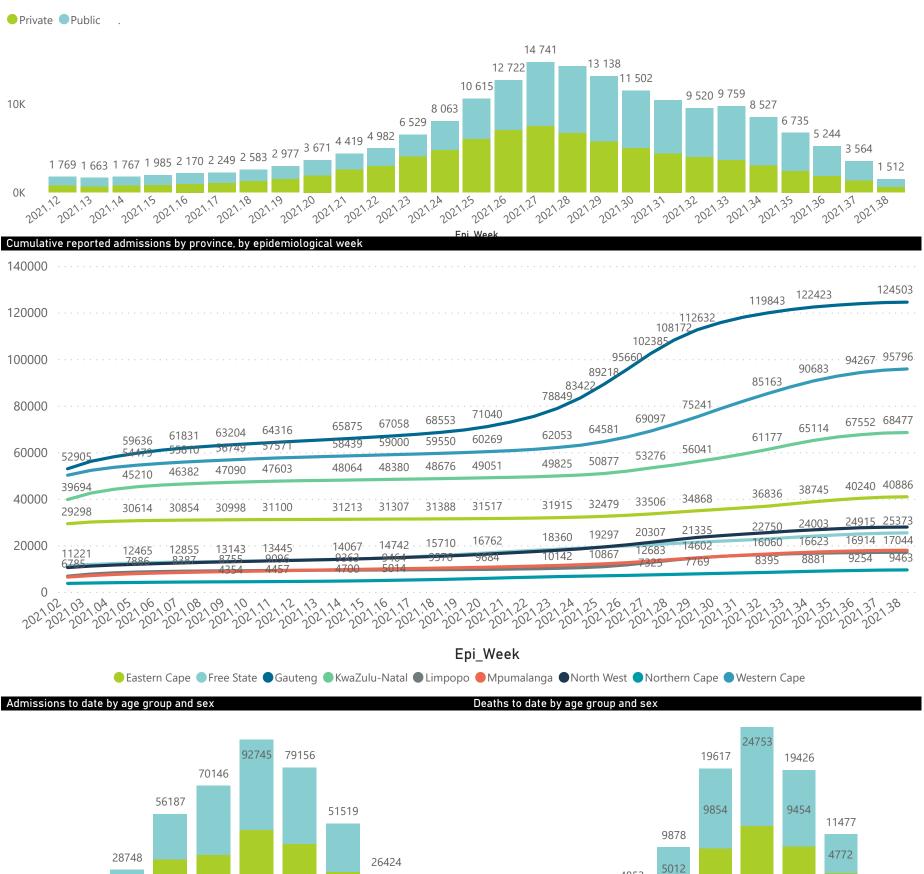

# NICD National COVID-19 Hospital Surveillance

National

health Department: Health REPUBLIC OF SOUTH AFRICA

The number of reported admissions may change day-to-day as enrolled facilities back-capture historical data. The Western Cape government has been unable to provide daily data on patients who are on oxygen or ventilated. The data below refer to admitted patients who test positive for SARS-CoV-2 on PCR or antigen tests.

### NICD National COVID-19 Hospital Surveillance

National

The number of reported admissions may change day-to-day as enrolled facilities back-capture historical data. The Western Cape government has been unable to provide daily data on patients who are on oxygen or ventilated. The data below refer to admitted patients who test positive for SARS-CoV-2 on PCR or antigen tests.