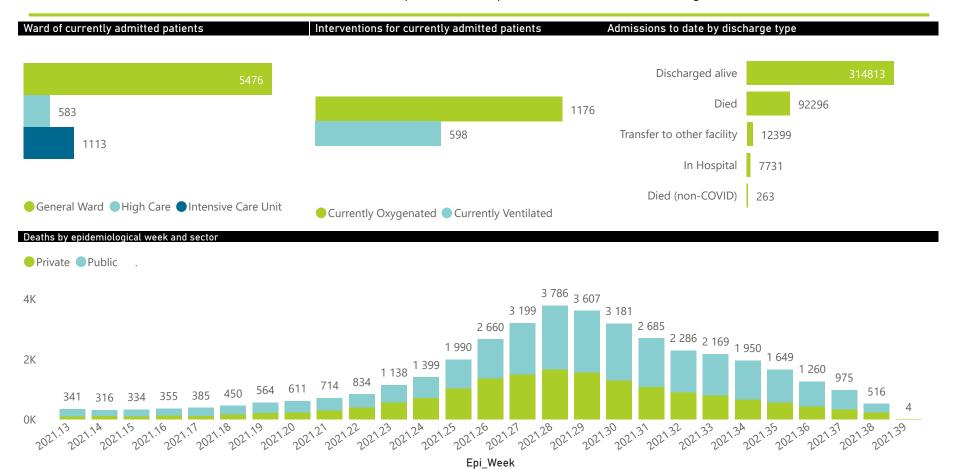

| Summary of reported COVID-19 a |                         | •                     |                 | <b>.</b>              |                       |                     |                         |                         |                               |
|--------------------------------|-------------------------|-----------------------|-----------------|-----------------------|-----------------------|---------------------|-------------------------|-------------------------|-------------------------------|
| Province                       | Facilities<br>Reporting | Admissions<br>to Date | Died to<br>Date | Discharged<br>to date | Currently<br>Admitted | Currently<br>in ICU | Currently<br>Ventilated | Currently<br>Oxygenated | Admissions in<br>Previous Day |
| Eastern Cape                   | 104                     | 40900                 | 11916           | 26469                 | 664                   | 76                  | 76                      | 161                     | 7                             |
| Private                        | 18                      | 13005                 | 3105            | 9642                  | 188                   | 73                  | 26                      | 10                      | 6                             |
| Public                         | 86                      | 27895                 | 8811            | 16827                 | 476                   | 3                   | 50                      | 151                     | 1                             |
| Free State                     | 55                      | 25396                 | 5394            | 17876                 | 324                   | 42                  | 30                      | 120                     | 10                            |
| Private                        | 20                      | 11710                 | 2075            | 9325                  | 143                   | 39                  | 24                      | 18                      | 6                             |
| Public                         | 35                      | 13686                 | 3319            | 8551                  | 181                   | 3                   | 6                       | 102                     | 4                             |
| Gauteng                        | 134                     | 124521                | 27237           | 92207                 | 2202                  | 401                 | 201                     | 273                     | 5                             |
| Private                        | 94                      | 71916                 | 13493           | 56392                 | 1431                  | 367                 | 186                     | 78                      | 3                             |
| Public                         | 40                      | 52605                 | 13744           | 35815                 | 771                   | 34                  | 15                      | 195                     | 2                             |
| KwaZulu-Natal                  | 117                     | 68490                 | 15268           | 49161                 | 1215                  | 197                 | 97                      | 298                     | 5                             |
| Private                        | 47                      | 36991                 | 6730            | 29286                 | 565                   | 173                 | 76                      | 79                      | 5                             |
| Public                         | 70                      | 31499                 | 8538            | 19875                 | 650                   | 24                  | 21                      | 219                     | 0                             |
| Limpopo                        | 48                      | 17044                 | 4769            | 11594                 | 128                   | 5                   | 3                       | 47                      | 0                             |
| Private                        | 7                       | 7586                  | 1627            | 5771                  | 51                    | 2                   | 0                       | 2                       | 0                             |
| Public                         | 41                      | 9458                  | 3142            | 5823                  | 77                    | 3                   | 3                       | 45                      | 0                             |
| Mpumalanga                     | 40                      | 17905                 | 4331            | 12930                 | 196                   | 51                  | 30                      | 64                      | 2                             |
| Private                        | 9                       | 9402                  | 1546            | 7693                  | 82                    | 37                  | 18                      | 3                       | 2                             |
| Public                         | 31                      | 8503                  | 2785            | 5237                  | 114                   | 14                  | 12                      | 61                      | 0                             |
| North West                     | 31                      | 27893                 | 4348            | 21040                 | 363                   | 58                  | 41                      | 121                     | 9                             |
| Private                        | 13                      | 10732                 | 1560            | 8562                  | 182                   | 53                  | 36                      | 23                      | 0                             |
| Public                         | 18                      | 17161                 | 2788            | 12478                 | 181                   | 5                   | 5                       | 98                      | 9                             |
| Northern Cape                  | 35                      | 9463                  | 2171            | 6686                  | 123                   | 20                  | 20                      | 52                      | 0                             |
| Private                        | 6                       | 4584                  | 770             | 3544                  | 55                    | 15                  | 11                      | 4                       | 0                             |
| Public                         | 29                      | 4879                  | 1401            | 3142                  | 68                    | 5                   | 9                       | 48                      | 0                             |
| Western Cape                   | 103                     | 95890                 | 16862           | 76850                 | 1957                  | 263                 | 100                     | 40                      | 18                            |
| Private                        | 44                      | 32362                 | 5573            | 25762                 | 881                   | 193                 | 100                     | 40                      | 4                             |
| Public                         | 59                      | 63528                 | 11289           | 51088                 | 1076                  | 70                  |                         |                         | 14                            |
| Total                          | 667                     | 427502                | 92296           | 314813                | 7172                  | 1113                | 598                     | 1176                    | 56                            |

The data below refer to admitted patients who test positive for SARS-CoV-2 on PCR or antigen tests.

| Summary of reported COVID | -19 admissions by       | province, by se       | ector           |                       |                       |                     |                         |                         |                               |
|---------------------------|-------------------------|-----------------------|-----------------|-----------------------|-----------------------|---------------------|-------------------------|-------------------------|-------------------------------|
| Sector                    | Facilities<br>Reporting | Admissions<br>to Date | Died to<br>Date | Discharged<br>to date | Currently<br>Admitted | Currently<br>in ICU | Currently<br>Ventilated | Currently<br>Oxygenated | Admissions in<br>Previous Day |
| Private                   | 258                     | 198288                | 36479           | 155977                | 3578                  | 952                 | 477                     | 257                     | 26                            |
| Public                    | 409                     | 229214                | 55817           | 158836                | 3594                  | 161                 | 121                     | 919                     | 30                            |
| Total                     | 667                     | 427502                | 92296           | 314813                | 7172                  | 1113                | 598                     | 1176                    | 56                            |