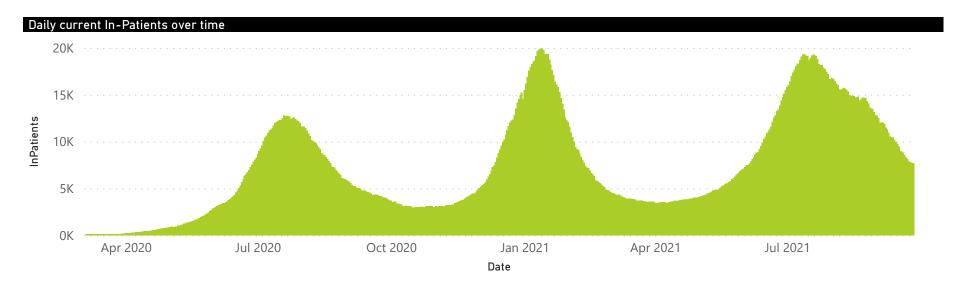

ygenated | Admissions in<br>Previous Day |
| Private                   | 258                     | 198288                | 36479           | 155977                | 3578                  | 952                 | 477                     | 257                     | 26                            |
| Public                    | 409                     | 229214                | 55817           | 158836                | 3594                  | 161                 | 121                     | 919                     | 30                            |
| Total                     | 667                     | 427502                | 92296           | 314813                | 7172                  | 1113                | 598                     | 1176                    | 56                            |



## NICD National COVID-19 Hospital Surveillance

Private



General WardHigh CareIntensive Care Unit

The number of reported admissions may change day-to-day as enrolled facilities back-capture historical data.

The data below refer to admitted patients who test positive for SARS-CoV-2 on PCR or antigen tests.





Currently OxygenatedCurrently Ventilated

Transfer to other facility

Died (non-COVID)

1786

28

## NICD National COVID-19 Hospital Surveillance

Private



The number of reported admissions may change day-to-day as enrolled facilities back-capture historical data.



| Province                  | Facilities<br>Reporting | Admissions<br>to Date | Died to<br>Date   | Discharged<br>to date | Currently<br>Admitted     | Currently<br>in ICU | Currently<br>Ventilated