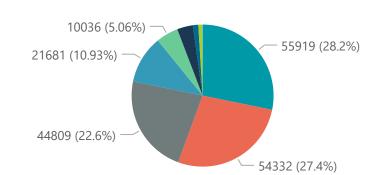

## NICD National COVID-19 Hospital Surveillance

Private

The number of reported admissions may change day-to-day as enrolled facilities back-capture historical data.

| Province                  | Facilities<br>Reporting | Admissions<br>to Date | Died to<br>Date   | Discharged<br>to date | Currently<br>Admitted     | Currently<br>in ICU | Currently<br>Ventilated                | Currently<br>Oxygenated                                                                                                                               | Admission<br>Previous I |
|---------------------------|-------------------------|-----------------------|-------------------|-----------------------|---------------------------|---------------------|----------------------------------------|-------------------------------------------------------------------------------------------------------------------------------------------------------|-------------------------|
| Eastern Cape              | 18                      | 13005                 | 3105              | 9642                  | 188                       | 73                  | 26                                     | 10                                                                                                                                                    |                         |
| Free State                | 20                      | 11710                 | 2075              | 9325                  | 143                       | 39                  | 24                                     | 18                                                                                                                                                    |                         |
| Gauteng                   | 94                      | 71916                 | 13493             | 56392                 | 1431                      | 367                 | 186                                    | 78                                                                                                                                                    |                         |
| KwaZulu-Natal             | 47                      | 36991                 | 6730              | 29286                 | 565                       | 173                 | 76                                     | 79                                                                                                                                                    |                         |
| Limpopo                   | 7                       | 7586                  | 1627              | 5771                  | 51                        | 2                   | 0                                      | 2                                                                                                                                                     |                         |
| Mpumalanga                | 9                       | 9402                  | 1546              | 7693                  | 82                        | 37                  | 18                                     | 3                                                                                                                                                     |                         |
| North West                | 13                      | 10732                 | 1560              | 8562                  | 182                       | 53                  | 36                                     | 23                                                                                                                                                    |                         |
| Northern Cape             | 6                       | 4584                  | 770               | 3544                  | 55                        | 15                  | 11                                     | 4                                                                                                                                                     |                         |
| Western Cape              | 44                      | 32362                 | 5573              | 25762                 | 881                       | 193                 | 100                                    | 40                                                                                                                                                    |                         |
| Total                     | 258                     | 198288                | 36479             | 155977                | 3578                      | 952                 | 477                                    | 257                                                                                                                                                   |                         |
| ry of reported COVID-1    |                         |                       |                   |                       |                           |                     |                                        |                                                                                                                                                       |                         |
| Hospital_Group            | Facilities<br>Reporting | Admissions<br>to Date | Died to<br>Date   | Discharged<br>to date | Currently<br>Admitted     | Currently<br>in ICU | Currently<br>Ventilated                | Currently<br>Oxygenated                                                                                                                               | Admissio<br>Previous    |
| NHN                       | 69                      | 21681                 | 3465              | 16760                 | 276                       | 50                  | 32                                     | 133                                                                                                                                                   |                         |
| Netcare                   | 61                      | 55919                 | 12276             | 42037                 | 1176                      | 265                 | 95                                     | 7                                                                                                                                                     |                         |
| Mediclinic                | 51                      | 54332                 | 9769              | 43908                 | 514                       | 141                 | 106                                    | 15                                                                                                                                                    |                         |
| Life Healthcare           | 50                      | 44809                 | 7900              | 36439                 | 419                       | 214                 | 49                                     | 22                                                                                                                                                    |                         |
| Lenmed                    | 11                      | 10036                 | 1323              | 8158                  | 252                       | 80                  | 70                                     | 23                                                                                                                                                    |                         |
| Clinix                    | 6                       | 1758                  | 220               | 1173                  | 325                       | 94                  | 72                                     | 9                                                                                                                                                     |                         |
| Melomed                   | 5                       | 7163                  | 1121              | 5445                  | 565                       | 104                 | 50                                     | 30                                                                                                                                                    |                         |
| JMH                       | 4                       | 2415                  | 404               | 1899                  | 47                        | 4                   | 3                                      | 18                                                                                                                                                    |                         |
| Independent               | 1                       | 175                   | 1                 | 158                   | 4                         | 0                   | 0                                      | 0                                                                                                                                                     |                         |
| Total                     | 258                     | 198288                | 36479             | 155977                | 3578                      | 952                 | 477                                    | 257                                                                                                                                                   |                         |
| e Eastern Cape Fr         | ree State ●Gaute        | ng ●KwaZulu           | ı-Natal ● Lin     | npopo   Mpum          | alanga ● North            | West North          | ern Cape • West                        | ern Cape                                                                                                                                              |                         |
| admissions by hospital gr |                         | 702 702 505,          | 13,14,15,202,202, |                       | 1,20,21,22,22,2<br>i_Week | 37.24.25.26         | 1, 21, 28, 29, 30<br>2, 21, 28, 29, 30 | 2 <sup>3</sup> <sup>2</sup> 2 <sup>3</sup> 2 | 35 36 31                |
| Clinix Independer         |                         | ed <b>L</b> ife Hea   | Ithcare           | ediclinic • Melo      | med Netcare               | NHN                 |                                        |                                                                                                                                                       |                         |