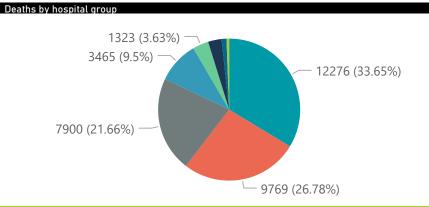

## NICD National COVID-19 Hospital Surveillance

Private

The number of reported admissions may change day-to-day as enrolled facilities back-capture historical data.

| Province                  | Facilities<br>Reporting | Admissions<br>to Date | Died to<br>Date   | Discharged<br>to date | Currently<br>Admitted     | Currently<br>in ICU | Currently<br>Ventilated                | Currently<br>Oxygenated                                                                                                                               | Admission<br>Previous I |
|---------------------------|-------------------------|-----------------------|-------------------|-----------------------|---------------------------|---------------------|----------------------------------------|-------------------------------------------------------------------------------------------------------------------------------------------------------|-------------------------|
| Eastern Cape              | 18                      | 13005                 | 3105              | 9642                  | 188                       | 73                  | 26                                     | 10                                                                                                                                                    |                         |
| Free State                | 20                      | 11710                 | 2075              | 9325                  | 143                       | 39                  | 24                                     | 18                                                                                                                                                    |                         |
| Gauteng                   | 94                      | 71916                 | 13493             | 56392                 | 1431                      | 367                 | 186                                    | 78                                                                                                                                                    |                         |
| KwaZulu-Natal             | 47                      | 36991                 | 6730              | 29286                 | 565                       | 173                 | 76                                     | 79                                                                                                                                                    |                         |
| Limpopo                   | 7                       | 7586                  | 1627              | 5771                  | 51                        | 2                   | 0                                      | 2                                                                                                                                                     |                         |
| Mpumalanga                | 9                       | 9402                  | 1546              | 7693                  | 82                        | 37                  | 18                                     | 3                                                                                                                                                     |                         |
| North West                | 13                      | 10732                 | 1560              | 8562                  | 182                       | 53                  | 36                                     | 23                                                                                                                                                    |                         |
| Northern Cape             | 6                       | 4584                  | 770               | 3544                  | 55                        | 15                  | 11                                     | 4                                                                                                                                                     |                         |
| Western Cape              | 44                      | 32362                 | 5573              | 25762                 | 881                       | 193                 | 100                                    | 40                                                                                                                                                    |                         |
| Total                     | 258                     | 198288                | 36479             | 155977                | 3578                      | 952                 | 477                                    | 257                                                                                                                                                   |                         |
| ry of reported COVID-1    |                         |                       |                   |                       |                           |                     |                                        |                                                                                                                                                       |                         |
| Hospital_Group            | Facilities<br>Reporting | Admissions<br>to Date | Died to<br>Date   | Discharged<br>to date | Currently<br>Admitted     | Currently<br>in ICU | Currently<br>Ventilated                | Currently<br>Oxygenated                                                                                                                               | Admissio<br>Previous    |
| NHN                       | 69                      | 21681                 | 3465              | 16760                 | 276                       | 50                  | 32                                     | 133                                                                                                                                                   |                         |
| Netcare                   | 61                      | 55919                 | 12276             | 42037                 | 1176                      | 265                 | 95                                     | 7                                                                                                                                                     |                         |
| Mediclinic                | 51                      | 54332                 | 9769              | 43908                 | 514                       | 141                 | 106                                    | 15                                                                                                                                                    |                         |
| Life Healthcare           | 50                      | 44809                 | 7900              | 36439                 | 419                       | 214                 | 49                                     | 22                                                                                                                                                    |                         |
| Lenmed                    | 11                      | 10036                 | 1323              | 8158                  | 252                       | 80                  | 70                                     | 23                                                                                                                                                    |                         |
| Clinix                    | 6                       | 1758                  | 220               | 1173                  | 325                       | 94                  | 72                                     | 9                                                                                                                                                     |                         |
| Melomed                   | 5                       | 7163                  | 1121              | 5445                  | 565                       | 104                 | 50                                     | 30                                                                                                                                                    |                         |
| JMH                       | 4                       | 2415                  | 404               | 1899                  | 47                        | 4                   | 3                                      | 18                                                                                                                                                    |                         |
| Independent               | 1                       | 175                   | 1                 | 158                   | 4                         | 0                   | 0                                      | 0                                                                                                                                                     |                         |
| Total                     | 258                     | 198288                | 36479             | 155977                | 3578                      | 952                 | 477                                    | 257                                                                                                                                                   |                         |
| e Eastern Cape Fr         | ree State ●Gaute        | ng ●KwaZulu           | ı-Natal ● Lin     | npopo   Mpum          | alanga ● North            | West North          | ern Cape • West                        | ern Cape                                                                                                                                              |                         |
| admissions by hospital gr |                         | 702 702 505,          | 13,14,15,202,202, |                       | 1,20,21,22,22,2<br>i_Week | 37.24.25.26         | 1, 21, 28, 29, 30<br>2, 21, 28, 29, 30 | 2 <sup>3</sup> <sup>2</sup> 2 <sup>3</sup> 2 | 35 36 31                |
| Clinix Independer         |                         | ed <b>L</b> ife Hea   | Ithcare           | ediclinic • Melo      | med Netcare               | NHN                 |                                        |                                                                                                                                                       |                         |