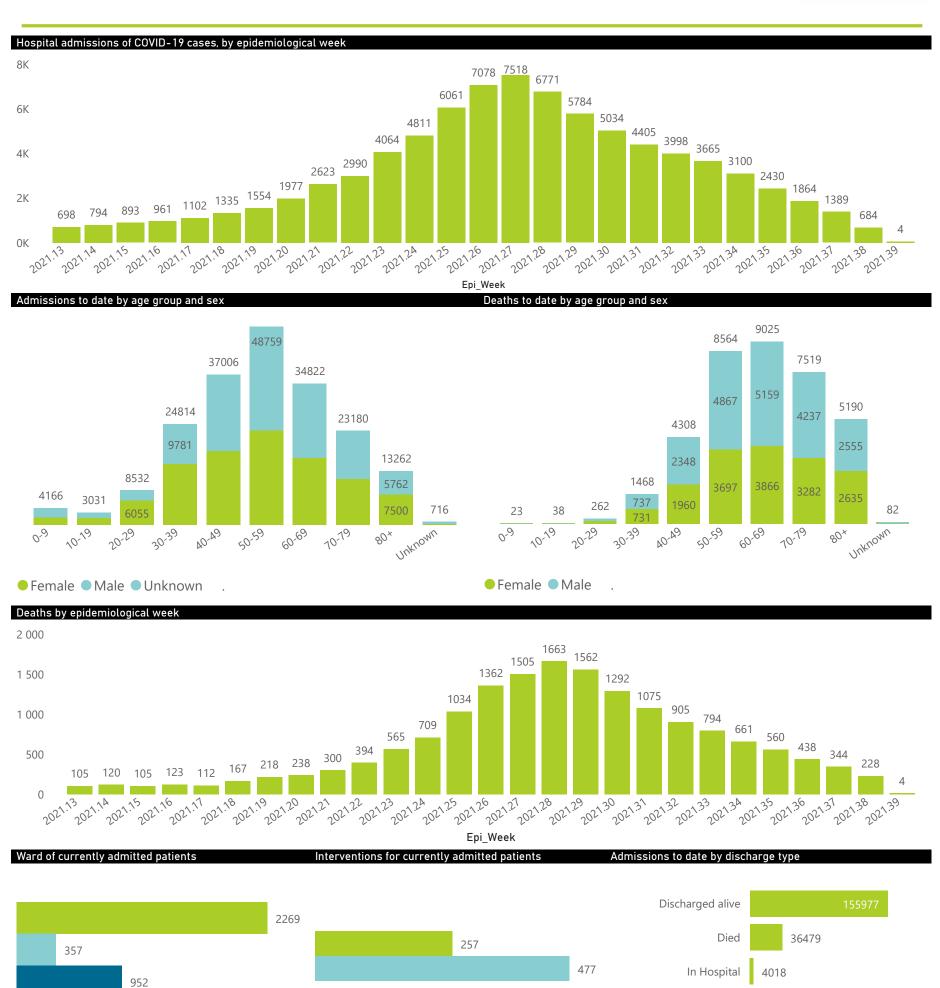

## NICD National COVID-19 Hospital Surveillance

National

The number of reported admissions may change day-to-day as enrolled facilities back-capture historical data. The Western Cape government has been unable to provide daily data on patients who are on oxygen or ventilated.

The data below refer to admitted patients who test positive for SARS-CoV-2 on PCR or antigen tests.

NATIONAL INSTITUTE FOR COMMUNICABLE DISEASES

Division of the National Health Laboratory Service

● Female ■ Male ■ Unknown

The number of reported admissions may change day-to-day as enrolled facilities back-capture historical data. The Western Cape government has been unable to provide daily data on patients who are on oxygen or ventilated. The data below refer to admitted patients who test positive for SARS-CoV-2 on PCR or antigen tests.

| Summary of reported COVID-19 a |                         | •                     |                 | <b>.</b>              |                       |                     |                         |                         |                               |
|--------------------------------|-------------------------|-----------------------|-----------------|-----------------------|-----------------------|---------------------|-------------------------|-------------------------|-------------------------------|
| Province                       | Facilities<br>Reporting | Admissions<br>to Date | Died to<br>Date | Discharged<br>to date | Currently<br>Admitted | Currently<br>in ICU | Currently<br>Ventilated | Currently<br>Oxygenated | Admissions in<br>Previous Day |
| Eastern Cape                   | 104                     | 40900                 | 11916           | 26469                 | 664                   | 76                  | 76                      | 161                     | 7                             |
| Private                        | 18                      | 13005                 | 3105            | 9642                  | 188                   | 73                  | 26                      | 10                      | 6                             |
| Public                         | 86                      | 27895                 | 8811            | 16827                 | 476                   | 3                   | 50                      | 151                     | 1                             |
| Free State                     | 55                      | 25396                 | 5394            | 17876                 | 324                   | 42                  | 30                      | 120                     | 10                            |
| Private                        | 20                      | 11710                 | 2075            | 9325                  | 143                   | 39                  | 24                      | 18                      | 6                             |
| Public                         | 35                      | 13686                 | 3319            | 8551                  | 181                   | 3                   | 6                       | 102                     | 4                             |
| Gauteng                        | 134                     | 124521                | 27237           | 92207                 | 2202                  | 401                 | 201                     | 273                     | 5                             |
| Private                        | 94                      | 71916                 | 13493           | 56392                 | 1431                  | 367                 | 186                     | 78                      | 3                             |
| Public                         | 40                      | 52605                 | 13744           | 35815                 | 771                   | 34                  | 15                      | 195                     | 2                             |
| KwaZulu-Natal                  | 117                     | 68490                 | 15268           | 49161                 | 1215                  | 197                 | 97                      | 298                     | 5                             |
| Private                        | 47                      | 36991                 | 6730            | 29286                 | 565                   | 173                 | 76                      | 79                      | 5                             |
| Public                         | 70                      | 31499                 | 8538            | 19875                 | 650                   | 24                  | 21                      | 219                     | 0                             |
| Limpopo                        | 48                      | 17044                 | 4769            | 11594                 | 128                   | 5                   | 3                       | 47                      | 0                             |
| Private                        | 7                       | 7586                  | 1627            | 5771                  | 51                    | 2                   | 0                       | 2                       | 0                             |
| Public                         | 41                      | 9458                  | 3142            | 5823                  | 77                    | 3                   | 3                       | 45                      | 0                             |
| Mpumalanga                     | 40                      | 17905                 | 4331            | 12930                 | 196                   | 51                  | 30                      | 64                      | 2                             |
| Private                        | 9                       | 9402                  | 1546            | 7693                  | 82                    | 37                  | 18                      | 3                       | 2                             |
| Public                         | 31                      | 8503                  | 2785            | 5237                  | 114                   | 14                  | 12                      | 61                      | 0                             |
| North West                     | 31                      | 27893                 | 4348            | 21040                 | 363                   | 58                  | 41                      | 121                     | 9                             |
| Private                        | 13                      | 10732                 | 1560            | 8562                  | 182                   | 53                  | 36                      | 23                      | 0                             |
| Public                         | 18                      | 17161                 | 2788            | 12478                 | 181                   | 5                   | 5                       | 98                      | 9                             |
| Northern Cape                  | 35                      | 9463                  | 2171            | 6686                  | 123                   | 20                  | 20                      | 52                      | 0                             |
| Private                        | 6                       | 4584                  | 770             | 3544                  | 55                    | 15                  | 11                      | 4                       | 0                             |
| Public                         | 29                      | 4879                  | 1401            | 3142                  | 68                    | 5                   | 9                       | 48                      | 0                             |
| Western Cape                   | 103                     | 95890                 | 16862           | 76850                 | 1957                  | 263                 | 100                     | 40                      | 18                            |
| Private                        | 44                      | 32362                 | 5573            | 25762                 | 881                   | 193                 | 100                     | 40                      | 4                             |
| Public                         | 59                      | 63528                 | 11289           | 51088                 | 1076                  | 70                  |                         |                         | 14                            |
| Total                          | 667                     | 427502                | 92296           | 314813                | 7172                  | 1113                | 598                     | 1176                    | 56                            |

The data below refer to admitted patients who test positive for SARS-CoV-2 on PCR or antigen tests.

| Summary of reported COVID | -19 admissions by       | province, by se       | ector           |                       |                       |                     |                         |                         |                               |
|---------------------------|-------------------------|-----------------------|-----------------|-----------------------|-----------------------|---------------------|-------------------------|-------------------------|-------------------------------|
| Sector                    | Facilities<br>Reporting | Admissions<br>to Date | Died to<br>Date | Discharged<br>to date | Currently<br>Admitted | Currently<br>in ICU | Currently<br>Ventilated | Currently<br>Oxygenated | Admissions in<br>Previous Day |
| Private                   | 258                     | 198288                | 36479           | 155977                | 3578                  | 952                 | 477                     | 257                     | 26                            |
| Public                    | 409                     | 229214                | 55817           | 158836                | 3594                  | 161                 | 121                     | 919                     | 30                            |
| Total                     | 667                     | 427502                | 92296           | 314813                | 7172                  | 1113                | 598                     | 1176                    | 56                            |