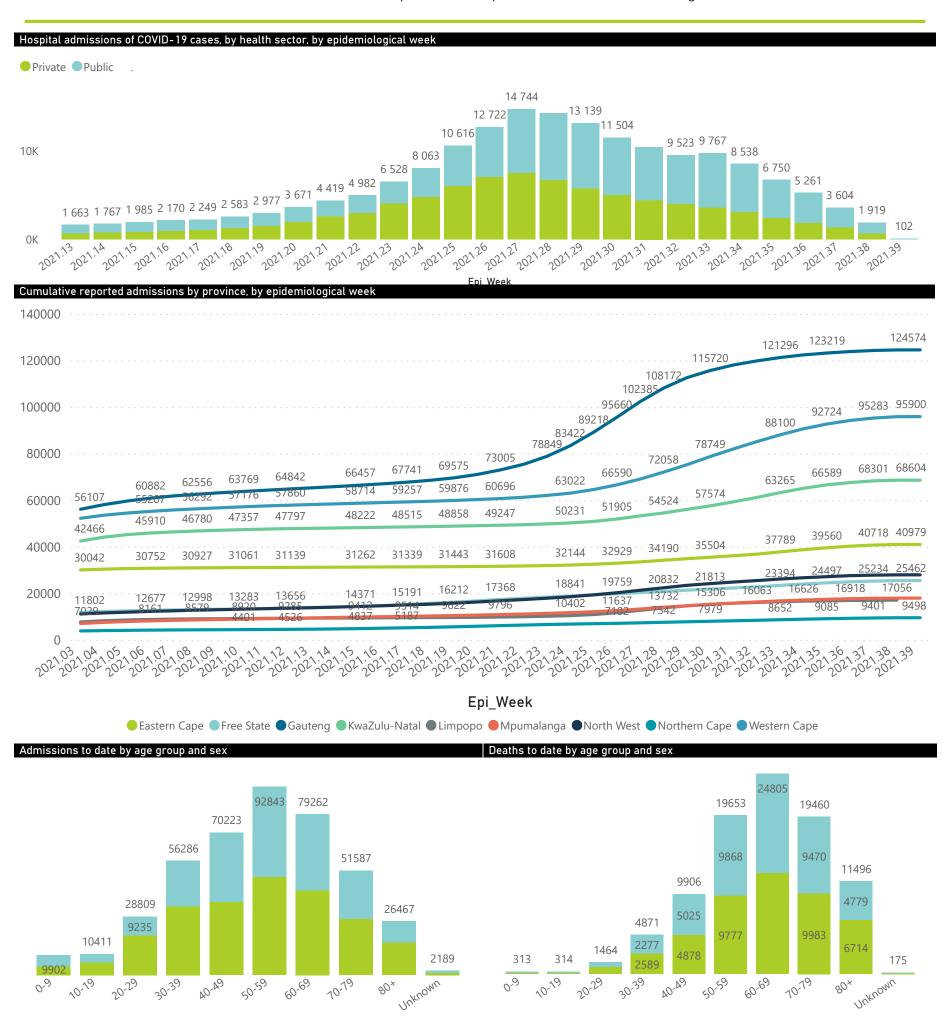

● Female ■ Male ■ Unknown

The number of reported admissions may change day-to-day as enrolled facilities back-capture historical data. The Western Cape government has been unable to provide daily data on patients who are on oxygen or ventilated. The data below refer to admitted patients who test positive for SARS-CoV-2 on PCR or antigen tests.

NATIONAL INSTITUTE FOR COMMUNICABLE DISEASES

Division of the National Health Laboratory Service

● Female ■ Male ■ Unknown

The number of reported admissions may change day-to-day as enrolled facilities back-capture historical data. The Western Cape government has been unable to provide daily data on patients who are on oxygen or ventilated. The data below refer to admitted patients who test positive for SARS-CoV-2 on PCR or antigen tests.