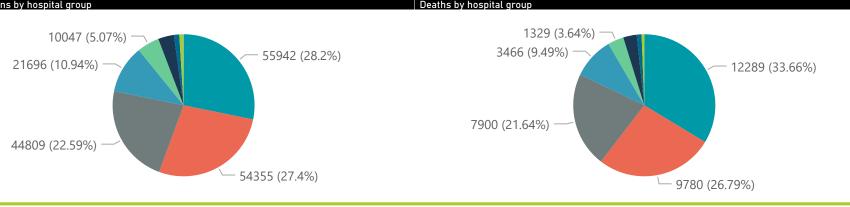

## NICD National COVID-19 Hospital Surveillance

Private

The number of reported admissions may change day-to-day as enrolled facilities back-capture historical data.

| Province                 | Facilities<br>Reporting | Admissions<br>to Date | Died to<br>Date | Discharged<br>to date | Currently<br>Admitted | Currently<br>in ICU | Currently<br>Ventilated | Currently<br>Oxygenated | Admissior<br>Previous |
|--------------------------|-------------------------|-----------------------|-----------------|-----------------------|-----------------------|---------------------|-------------------------|-------------------------|-----------------------|
| Eastern Cape             | 18                      | 13011                 | 3108            | 9645                  | 188                   | 71                  | 23                      | 10                      |                       |
| Free State               | 20                      | 11719                 | 2075            | 9333                  | 144                   | 41                  | 25                      | 16                      |                       |
| Gauteng                  | 94                      | 71931                 | 13504           | 56404                 | 1423                  | 360                 | 181                     | 77                      |                       |
| KwaZulu-Natal            | 47                      | 37009                 | 6740            | 29310                 | 548                   | 167                 | 70                      | 72                      |                       |
| Limpopo                  | 7                       | 7586                  | 1627            | 5771                  | 51                    | 2                   | 0                       | 2                       |                       |
| Mpumalanga               | 9                       | 9403                  | 1546            | 7694                  | 82                    | 37                  | 18                      | 3                       |                       |
| North West               | 13                      | 10738                 | 1561            | 8569                  | 180                   | 54                  | 36                      | 24                      |                       |
| Northern Cape            | 6                       | 4591                  | 770             | 3550                  | 56                    | 16                  | 10                      | 2                       |                       |
| Western Cape             | 44                      | 32372                 | 5579            | 25770                 | 876                   | 191                 | 96                      | 40                      |                       |
| Total                    | 258                     | 198360                | 36510           | 156046                | 3548                  | 939                 | 459                     | 246                     |                       |
| ry of reported COVID-    | -                       |                       | 6: 1:           | 5: 1                  | 0 11                  | <b>0</b> 11         | 2                       | •                       |                       |
| Hospital_Group           | Facilities<br>Reporting | Admissions<br>to Date | Died to<br>Date | Discharged<br>to date | Currently<br>Admitted | Currently<br>in ICU | Currently<br>Ventilated | Currently<br>Oxygenated | Admissior<br>Previous |
| NHN                      | 69                      | 21696                 | 3466            | 16779                 | 271                   | 51                  | 33                      | 125                     |                       |
| Netcare                  | 61                      | 55942                 | 12289           | 42053                 | 1170                  | 259                 | 88                      | 7                       |                       |
| Mediclinic               | 51                      | 54355                 | 9780            | 43932                 | 502                   | 136                 | 99                      | 13                      |                       |
| Life Healthcare          | 50                      | 44809                 | 7900            | 36438                 | 419                   | 214                 | 49                      | 22                      |                       |
| Lenmed                   | 11                      | 10047                 | 1329            | 8169                  | 245                   | 77                  | 65                      | 22                      |                       |
| Clinix                   | 6                       | 1758                  | 220             | 1173                  | 325                   | 94                  | 72                      | 9                       |                       |
| Melomed                  | 5                       | 7163                  | 1121            | 5445                  | 565                   | 104                 | 50                      | 30                      |                       |
| JMH                      | 4                       | 2415                  | 404             | 1899                  | 47                    | 4                   | 3                       | 18                      |                       |
| Independent              | 1                       | 175                   | 1               | 158                   | 4                     | 0                   | 0                       | 0                       |                       |
| Total                    | 258                     | 198360                | 36510           | 156046                | 3548                  | 939                 | 459                     | 246                     |                       |
| l admissions by province |                         |                       |                 |                       |                       |                     |                         |                         |                       |
| ce Eastern Cape F        | Free State Gaute        | eng <b>K</b> waZulu   | -Natal Lin      | npopo   Mpuma         | alanga North          | West North          | ern Cape •West          | ern Cape                |                       |
|                          |                         | 3                     |                 |                       | 3                     |                     |                         |                         |                       |
|                          |                         |                       |                 |                       |                       |                     |                         |                         |                       |
|                          |                         |                       |                 |                       |                       |                     |                         |                         |                       |
|                          |                         |                       |                 |                       |                       |                     |                         |                         |                       |
|                          |                         |                       |                 |                       |                       |                     |                         |                         |                       |