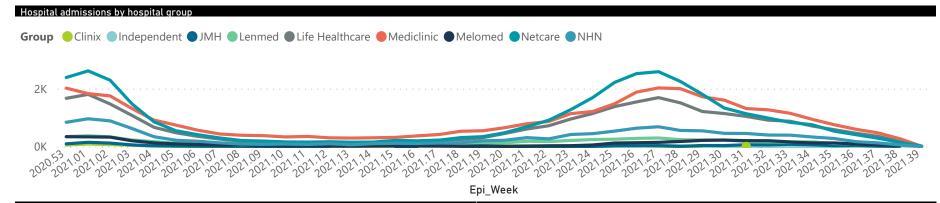

## NICD National COVID-19 Hospital Surveillance

Private

The number of reported admissions may change day-to-day as enrolled facilities back-capture historical data.

| Province                 | Facilities<br>Reporting | Admissions<br>to Date | Died to<br>Date | Discharged<br>to date | Currently<br>Admitted | Currently<br>in ICU | Currently<br>Ventilated | Currently<br>Oxygenated | Admissior<br>Previous |
|--------------------------|-------------------------|-----------------------|-----------------|-----------------------|-----------------------|---------------------|-------------------------|-------------------------|-----------------------|
| Eastern Cape             | 18                      | 13011                 | 3108            | 9645                  | 188                   | 71                  | 23                      | 10                      |                       |
| Free State               | 20                      | 11719                 | 2075            | 9333                  | 144                   | 41                  | 25                      | 16                      |                       |
| Gauteng                  | 94                      | 71931                 | 13504           | 56404                 | 1423                  | 360                 | 181                     | 77                      |                       |
| KwaZulu-Natal            | 47                      | 37009                 | 6740            | 29310                 | 548                   | 167                 | 70                      | 72                      |                       |
| Limpopo                  | 7                       | 7586                  | 1627            | 5771                  | 51                    | 2                   | 0                       | 2                       |                       |
| Mpumalanga               | 9                       | 9403                  | 1546            | 7694                  | 82                    | 37                  | 18                      | 3                       |                       |
| North West               | 13                      | 10738                 | 1561            | 8569                  | 180                   | 54                  | 36                      | 24                      |                       |
| Northern Cape            | 6                       | 4591                  | 770             | 3550                  | 56                    | 16                  | 10                      | 2                       |                       |
| Western Cape             | 44                      | 32372                 | 5579            | 25770                 | 876                   | 191                 | 96                      | 40                      |                       |
| Total                    | 258                     | 198360                | 36510           | 156046                | 3548                  | 939                 | 459                     | 246                     |                       |
| ry of reported COVID-    | -                       |                       | 6: 1:           | 5: 1                  | 0 11                  | <b>0</b> 11         | 2                       | •                       |                       |
| Hospital_Group           | Facilities<br>Reporting | Admissions<br>to Date | Died to<br>Date | Discharged<br>to date | Currently<br>Admitted | Currently<br>in ICU | Currently<br>Ventilated | Currently<br>Oxygenated | Admissior<br>Previous |
| NHN                      | 69                      | 21696                 | 3466            | 16779                 | 271                   | 51                  | 33                      | 125                     |                       |
| Netcare                  | 61                      | 55942                 | 12289           | 42053                 | 1170                  | 259                 | 88                      | 7                       |                       |
| Mediclinic               | 51                      | 54355                 | 9780            | 43932                 | 502                   | 136                 | 99                      | 13                      |                       |
| Life Healthcare          | 50                      | 44809                 | 7900            | 36438                 | 419                   | 214                 | 49                      | 22                      |                       |
| Lenmed                   | 11                      | 10047                 | 1329            | 8169                  | 245                   | 77                  | 65                      | 22                      |                       |
| Clinix                   | 6                       | 1758                  | 220             | 1173                  | 325                   | 94                  | 72                      | 9                       |                       |
| Melomed                  | 5                       | 7163                  | 1121            | 5445                  | 565                   | 104                 | 50                      | 30                      |                       |
| JMH                      | 4                       | 2415                  | 404             | 1899                  | 47                    | 4                   | 3                       | 18                      |                       |
| Independent              | 1                       | 175                   | 1               | 158                   | 4                     | 0                   | 0                       | 0                       |                       |
| Total                    | 258                     | 198360                | 36510           | 156046                | 3548                  | 939                 | 459                     | 246                     |                       |
| l admissions by province |                         |                       |                 |                       |                       |                     |                         |                         |                       |
| ce Eastern Cape F        | Free State Gaute        | eng <b>K</b> waZulu   | -Natal Lin      | npopo   Mpuma         | alanga North          | West North          | ern Cape •West          | ern Cape                |                       |
|                          |                         | 3                     |                 |                       | 3                     |                     |                         |                         |                       |
|                          |                         |                       |                 |                       |                       |                     |                         |                         |                       |
|                          |                         |                       |                 |                       |                       |                     |                         |                         |                       |
|                          |                         |                       |                 |                       |                       |                     |                         |                         |                       |
|                          |                         |                       |                 |                       |                       |                     |                         |                         |                       |