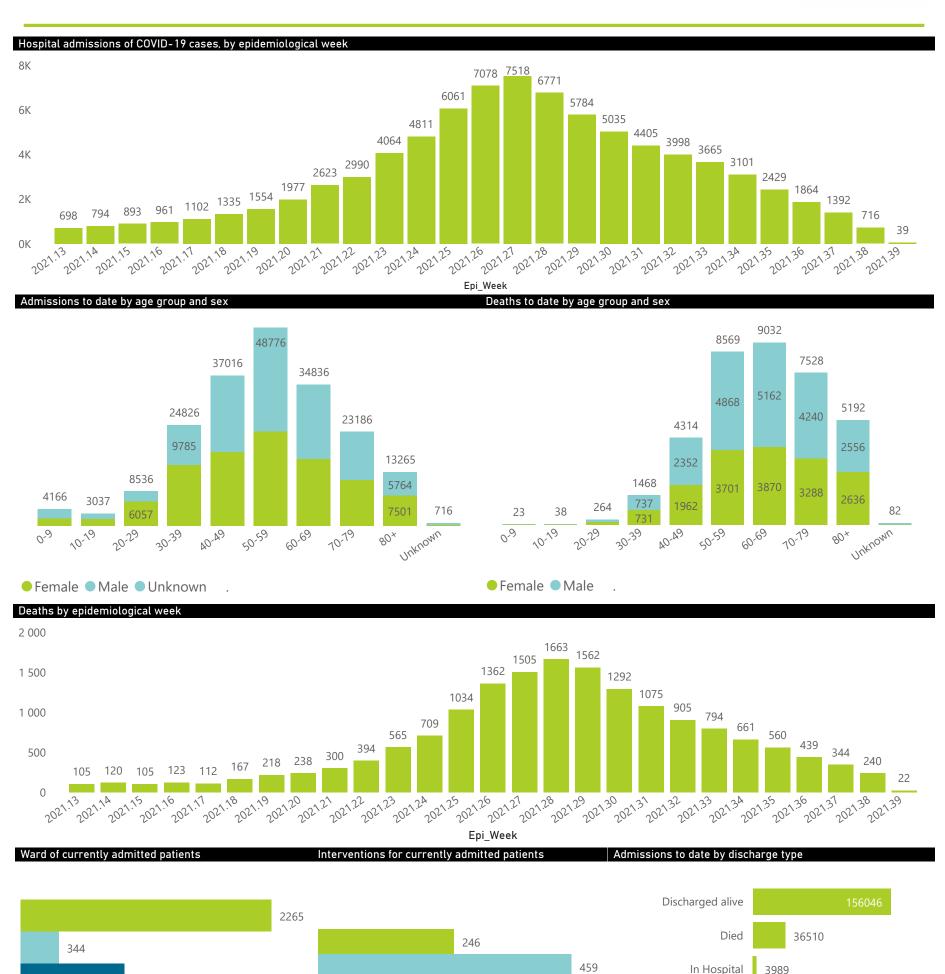

● Female ■ Male ■ Unknown

The number of reported admissions may change day-to-day as enrolled facilities back-capture historical data. The Western Cape government has been unable to provide daily data on patients who are on oxygen or ventilated. The data below refer to admitted patients who test positive for SARS-CoV-2 on PCR or antigen tests.

NATIONAL INSTITUTE FOR COMMUNICABLE DISEASES

Division of the National Health Laboratory Service

● Female ■ Male ■ Unknown

The number of reported admissions may change day-to-day as enrolled facilities back-capture historical data. The Western Cape government has been unable to provide daily data on patients who are on oxygen or ventilated. The data below refer to admitted patients who test positive for SARS-CoV-2 on PCR or antigen tests.

## NICD National COVID-19 Hospital Surveillance

National

The number of reported admissions may change day-to-day as enrolled facilities back-capture historical data. The Western Cape government has been unable to provide daily data on patients who are on oxygen or ventilated. The data below refer to admitted patients who test positive for SARS-CoV-2 on PCR or antigen tests.