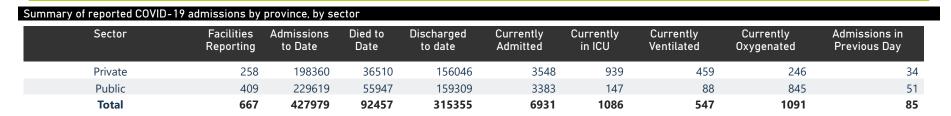

| ımmary of reported COVID-1 | 9 admissions by         | province, by sect     | or              |                       |                       |                     |                         |                         |                               |
|----------------------------|-------------------------|-----------------------|-----------------|-----------------------|-----------------------|---------------------|-------------------------|-------------------------|-------------------------------|
| Province                   | Facilities<br>Reporting | Admissions<br>to Date | Died to<br>Date | Discharged<br>to date | Currently<br>Admitted | Currently<br>in ICU | Currently<br>Ventilated | Currently<br>Oxygenated | Admissions in<br>Previous Day |
| Eastern Cape               | 104                     | 40980                 | 11947           | 26606                 | 574                   | 74                  | 45                      | 142                     | 17                            |
| Private                    | 18                      | 13011                 | 3108            | 9645                  | 188                   | 71                  | 23                      | 10                      | 5                             |
| Public                     | 86                      | 27969                 | 8839            | 16961                 | 386                   | 3                   | 22                      | 132                     | 12                            |
| Free State                 | 55                      | 25462                 | 5413            | 17933                 | 313                   | 45                  | 32                      | 113                     | 7                             |
| Private                    | 20                      | 11719                 | 2075            | 9333                  | 144                   | 41                  | 25                      | 16                      | 4                             |
| Public                     | 35                      | 13743                 | 3338            | 8600                  | 169                   | 4                   | 7                       | 97                      | 3                             |
| Gauteng                    | 134                     | 124582                | 27260           | 92303                 | 2144                  | 388                 | 195                     | 258                     | 16                            |
| Private                    | 94                      | 71931                 | 13504           | 56404                 | 1423                  | 360                 | 181                     | 77                      | 8                             |
| Public                     | 40                      | 52651                 | 13756           | 35899                 | 721                   | 28                  | 14                      | 181                     | 8                             |
| KwaZulu-Natal              | 117                     | 68611                 | 15310           | 49291                 | 1157                  | 188                 | 89                      | 270                     | 13                            |
| Private                    | 47                      | 37009                 | 6740            | 29310                 | 548                   | 167                 | 70                      | 72                      | 6                             |
| Public                     | 70                      | 31602                 | 8570            | 19981                 | 609                   | 21                  | 19                      | 198                     | 7                             |
| Limpopo                    | 48                      | 17056                 | 4775            | 11611                 | 117                   | 5                   | 3                       | 38                      | 0                             |
| Private                    | 7                       | 7586                  | 1627            | 5771                  | 51                    | 2                   | 0                       | 2                       | 0                             |
| Public                     | 41                      | 9470                  | 3148            | 5840                  | 66                    | 3                   | 3                       | 36                      | 0                             |
| Mpumalanga                 | 40                      | 17930                 | 4336            | 12949                 | 193                   | 52                  | 32                      | 59                      | 0                             |
| Private                    | 9                       | 9403                  | 1546            | 7694                  | 82                    | 37                  | 18                      | 3                       | 0                             |
| Public                     | 31                      | 8527                  | 2790            | 5255                  | 111                   | 15                  | 14                      | 56                      | 0                             |
| North West                 | 31                      | 27933                 | 4352            | 21069                 | 369                   | 59                  | 41                      | 129                     | 11                            |
| Private                    | 13                      | 10738                 | 1561            | 8569                  | 180                   | 54                  | 36                      | 24                      | 2                             |
| Public                     | 18                      | 17195                 | 2791            | 12500                 | 189                   | 5                   | 5                       | 105                     | 9                             |
| Northern Cape              | 35                      | 9498                  | 2184            | 6707                  | 122                   | 18                  | 14                      | 42                      | 6                             |
| Private                    | 6                       | 4591                  | 770             | 3550                  | 56                    | 16                  | 10                      | 2                       | 2                             |
| Public                     | 29                      | 4907                  | 1414            | 3157                  | 66                    | 2                   | 4                       | 40                      | 4                             |
| Western Cape               | 103                     | 95927                 | 16880           | 76886                 | 1942                  | 257                 | 96                      | 40                      | 15                            |
| Private                    | 44                      | 32372                 | 5579            | 25770                 | 876                   | 191                 | 96                      | 40                      | 7                             |
| Public                     | 59                      | 63555                 | 11301           | 51116                 | 1066                  | 66                  |                         |                         | 8                             |
| Total                      | 667                     | 427979                | 92457           | 315355                | 6931                  | 1086                | 547                     | 1091                    | 85                            |