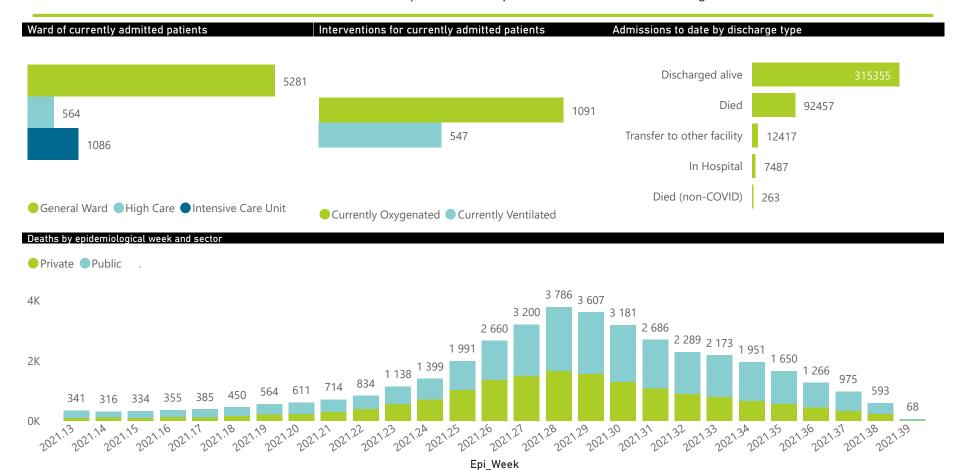

939

■ General Ward ■ High Care ■ Intensive Care Unit

The number of reported admissions may change day-to-day as enrolled facilities back-capture historical data.

The data below refer to admitted patients who test positive for SARS-CoV-2 on PCR or antigen tests.

Currently OxygenatedCurrently Ventilated

Transfer to other facility

Died (non-COVID)

1787

28