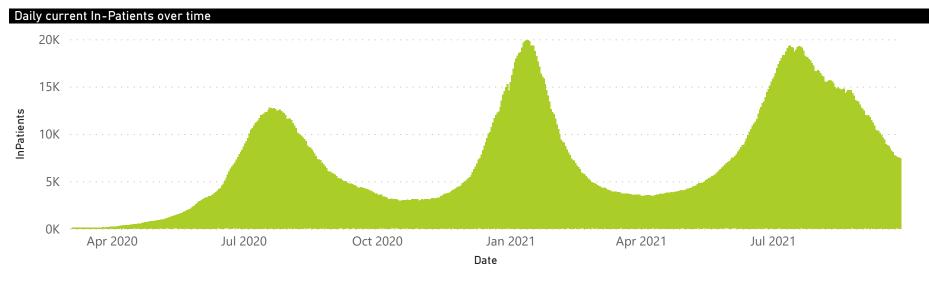

| 51116                 | 1066                  | 66                  |                         |                         | 8                             |
| Total                      | 667                     | 427979                | 92457           | 315355                | 6931                  | 1086                | 547                     | 1091                    | 85                            |

## NICD National COVID-19 Hospital Surveillance

National



The number of reported admissions may change day-to-day as enrolled facilities back-capture historical data. The Western Cape government has been unable to provide daily data on patients who are on oxygen or ventilated. The data below refer to admitted patients who test positive for SARS-CoV-2 on PCR or antigen tests.









939

■ General Ward ■ High Care ■ Intensive Care Unit

The number of reported admissions may change day-to-day as enrolled facilities back-capture historical data.

The data below refer to admitted patients who test positive for SARS-CoV-2 on PCR or antigen tests.





Currently OxygenatedCurrently Ventilated

Transfer to other facility

Died (non-COVID)

1787

28

## NICD National COVID-19 Hospital Surveillance

Private



The number of reported admissions may change day-to-day as enrolled facilities back-capture historical data.



| Province                 | Facilities<br>Reporting | Admissions<br>to Date | Died to<br>Date | Discharged<br>to date | Currently<br>Admitted | Currently<br>in ICU | Currently<br>Ventilated | Currently<br>Oxygenated | Admissior<br>Previous |
|------------