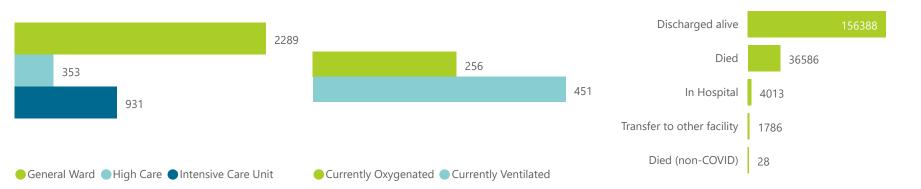

NATIONAL INSTITUTE FOR COMMUNICABLE DISEASES

| Summary of reported COVID-19 admissions by province, by sector |                         |                       |                 |                       |                       |                     |                         |                         |                               |  |
|----------------------------------------------------------------|-------------------------|-----------------------|-----------------|-----------------------|-----------------------|---------------------|-------------------------|-------------------------|-------------------------------|--|
| Sector                                                         | Facilities<br>Reporting | Admissions<br>to Date | Died to<br>Date | Discharged<br>to date | Currently<br>Admitted | Currently<br>in ICU | Currently<br>Ventilated | Currently<br>Oxygenated | Admissions in<br>Previous Day |  |
| Private                                                        | 258                     | 198801                | 36586           | 156388                | 3573                  | 931                 | 451                     | 256                     | 54                            |  |
| Public                                                         | 409                     | 230377                | 56146           | 160067                | 3140                  | 137                 | 91                      | 804                     | 89                            |  |
| Total                                                          | 667                     | 429178                | 92732           | 316455                | 6713                  | 1068                | 542                     | 1060                    | 143                           |  |

NATIONAL INSTITUTE FOR COMMUNICABLE DISEASES

| Summary of reported COVID-19 admissions by province |                         |                       |                 |                       |                       |                     |                         |                         |                               |  |
|-----------------------------------------------------|-------------------------|-----------------------|-----------------|-----------------------|-----------------------|---------------------|-------------------------|-------------------------|-------------------------------|--|
| Province                                            | Facilities<br>Reporting | Admissions<br>to Date | Died to<br>Date | Discharged<br>to date | Currently<br>Admitted | Currently<br>in ICU | Currently<br>Ventilated | Currently<br>Oxygenated | Admissions in<br>Previous Day |  |
| Eastern Cape                                        | 18                      | 13045                 | 3114            | 9684                  | 177                   | 66                  | 19                      | 13                      | 6                             |  |
| Free State                                          | 20                      | 11772                 | 2078            | 9359                  | 168                   | 45                  | 27                      | 16                      | 5                             |  |
| Gauteng                                             | 94                      | 72021                 | 13522           | 56472                 | 1428                  | 364                 | 177                     | 79                      | 9                             |  |
| KwaZulu-Natal                                       | 47                      | 37088                 | 6760            | 29370                 | 547                   | 167                 | 69                      | 74                      | 14                            |  |
| Limpopo                                             | 7                       | 7597                  | 1627            | 5778                  | 55                    | 3                   | 1                       | 2                       | 0                             |  |
| Mpumalanga                                          | 9                       | 9434                  | 1550            | 7709                  | 94                    | 37                  | 21                      | 6                       | 1                             |  |
| North West                                          | 13                      | 10751                 | 1565            | 8580                  | 178                   | 52                  | 35                      | 21                      | 1                             |  |
| Northern Cape                                       | 6                       | 4608                  | 772             | 3572                  | 48                    | 13                  | 10                      | 2                       | 1                             |  |
| Western Cape                                        | 44                      | 32485                 | 5598            | 25864                 | 878                   | 184                 | 92                      | 43                      | 17                            |  |
| Total                                               | 258                     | 198801                | 36586           | 156388                | 3573                  | 931                 | 451                     | 256                     | 54                            |  |

# Summary of reported COVID-19 admissions by hospital group

| Hospital_Group  | Facilities<br>Reporting<br>▼ | Admissions<br>to Date | Died to<br>Date | Discharged<br>to date | Currently<br>Admitted | Currently<br>in ICU | Currently<br>Ventilated | Currently<br>Oxygenated | Admissions in<br>Previous Day |
|-----------------|------------------------------|-----------------------|-----------------|-----------------------|-----------------------|---------------------|-------------------------|-------------------------|-------------------------------|
| NHN             | 69                           | 21746                 | 3477            | 16821                 | 269                   | 48                  | 31                      | 120                     | 2                             |
| Netcare         | 61                           | 56032                 | 12305           | 42128                 | 1170                  | 266                 | 84                      | 7                       | 16                            |
| Mediclinic      | 51                           | 54503                 | 9798            | 44028                 | 536                   | 136                 | 103                     | 29                      | 14                            |
| Life Healthcare | 50                           | 44907                 | 7920            | 36520                 | 416                   | 210                 | 45                      | 25                      | 10                            |
| Lenmed          | 11                           | 10067                 | 1330            | 8192                  | 240                   | 75                  | 66                      | 21                      | 2                             |
| Clinix          | 6                            | 1758                  | 220             | 1173                  | 325                   | 94                  | 72                      | 9                       | 0                             |
| Melomed         | 5                            | 7199                  | 1131            | 5470                  | 566                   | 98                  | 47                      | 27                      | 10                            |
| JMH             | 4                            | 2414                  | 404             | 1898                  | 47                    | 4                   | 3                       | 18                      | 0                             |
| Independent     | 1                            | 175                   | 1               | 158                   | 4                     | 0                   | 0                       | 0                       | 0                             |
| Total           | 258                          | 198801                | 36586           | 156388                | 3573                  | 931                 | 451                     | 256                     | 54                            |