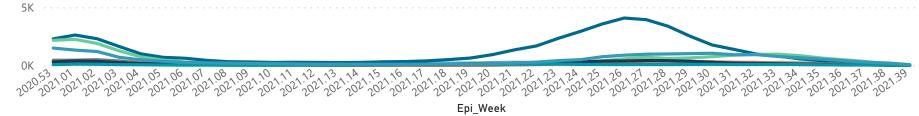

| 47                    | 4                   | 3                       | 18                      | 0                             |
| Independent     | 1                            | 175                   | 1               | 158                   | 4                     | 0                   | 0                       | 0                       | 0                             |
| Total           | 258                          | 198801                | 36586           | 156388                | 3573                  | 931                 | 451                     | 256                     | 54                            |

#### Hospital admissions by province

Province 🧶 Eastern Cape 🔵 Free State 🔵 Gauteng 🔵 KwaZulu-Natal 🌒 Limpopo 🥌 Mpumalanga 🌑 North West 🌑 Northern Cape 🔵 Western Cape



Hospital admissions by hospital group