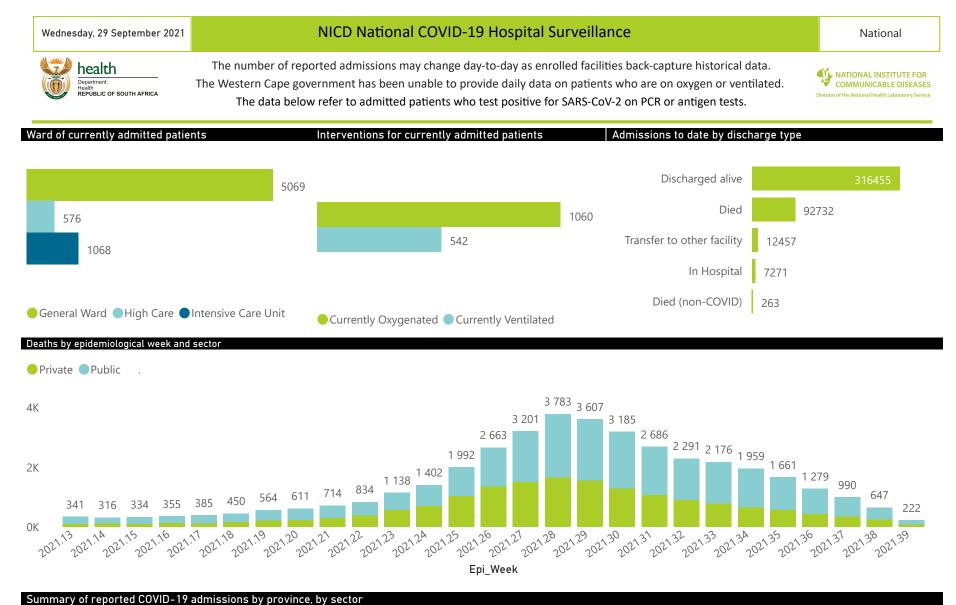

### NICD National COVID-19 Hospital Surveillance

National

The number of reported admissions may change day-to-day as enrolled facilities back-capture historical data. The Western Cape government has been unable to provide daily data on patients who are on oxygen or ventilated. The data below refer to admitted patients who test positive for SARS-CoV-2 on PCR or antigen tests.

NATIONAL INSTITUTE FOR COMMUNICABLE DISEASES

| Summary of reported COVID-19 admissions by province, by sector |                         |                       |                 |                       |                       |                     |                         |                         |                               |  |
|----------------------------------------------------------------|-------------------------|-----------------------|-----------------|-----------------------|-----------------------|---------------------|-------------------------|-------------------------|-------------------------------|--|
| Sector                                                         | Facilities<br>Reporting | Admissions<br>to Date | Died to<br>Date | Discharged<br>to date | Currently<br>Admitted | Currently<br>in ICU | Currently<br>Ventilated | Currently<br>Oxygenated | Admissions in<br>Previous Day |  |
| Private                                                        | 258                     | 198801                | 36586           | 156388                | 3573                  | 931                 | 451                     | 256                     | 54                            |  |
| Public                                                         | 409                     | 230377                | 56146           | 160067                | 3140                  | 137                 | 91                      | 804                     | 89                            |  |
| Total                                                          | 667                     | 429178                | 92732           | 316455                | 6713                  | 1068                | 542                     | 1060                    | 143                           |  |