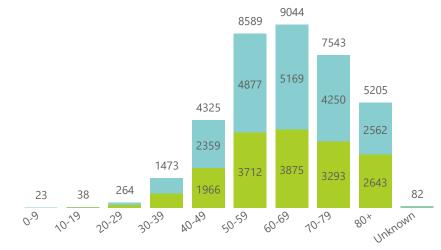

NATIONAL INSTITUTE FOR COMMUNICABLE DISEASES

Deaths to date by age group and sex

Female Male Unknown

Female Male