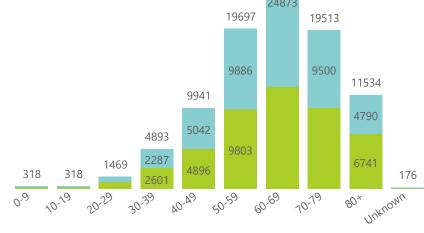

NATIONAL INSTITUTE FOR COMMUNICABLE DISEASES

Deaths to date by age group and sex

Female Male Unknown

Female Male