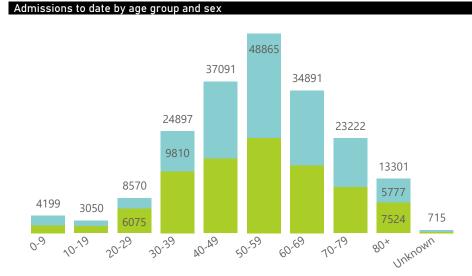

## NICD National COVID-19 Hospital Surveillance

Private

The number of reported admissions may change day-to-day as enrolled facilities back-capture historical data. The data below refer to admitted patients who test positive for SARS-CoV-2 on PCR or antigen tests.

# NICD National COVID-19 Hospital Surveillance

Private

The number of reported admissions may change day-to-day as enrolled facilities back-capture historical data. The data below refer to admitted patients who test positive for SARS-CoV-2 on PCR or antigen tests.