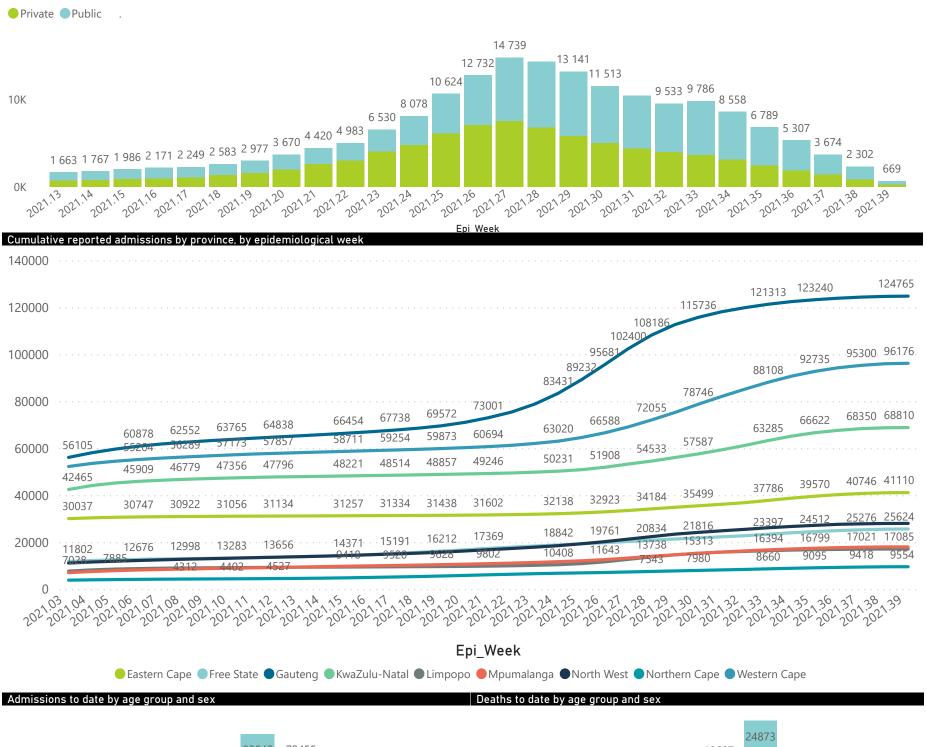

#### Hospital admissions by province

Province 🧶 Eastern Cape 🔵 Free State 🔵 Gauteng 🔵 KwaZulu-Natal 🌒 Limpopo 🥌 Mpumalanga 🌑 North West 🌑 Northern Cape 🔵 Western Cape

Hospital admissions by hospital group