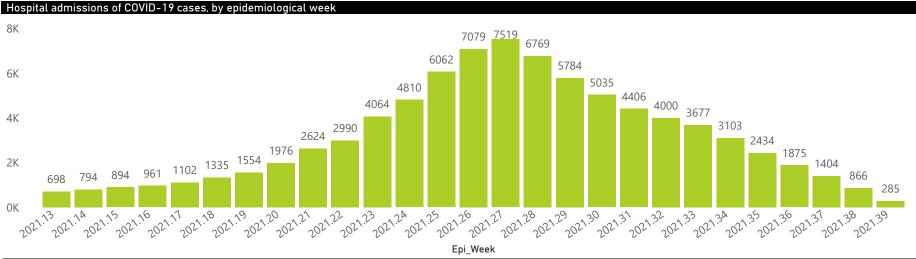

#### Hospital admissions by province

Province 🧶 Eastern Cape 🔵 Free State 🔵 Gauteng 🔵 KwaZulu-Natal 🌒 Limpopo 🥌 Mpumalanga 🌑 North West 🌑 Northern Cape 🔵 Western Cape

Hospital admissions by hospital group