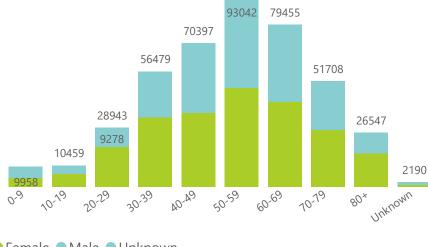

NATIONAL INSTITUTE FOR COMMUNICABLE DISEASES

Deaths to date by age group and sex

Female Male Unknown

Female Male