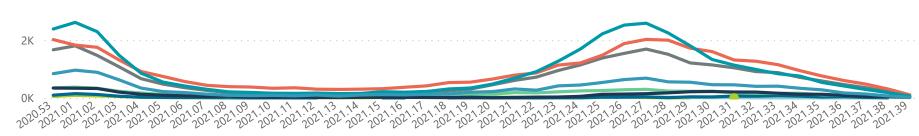

#### Hospital admissions by province

Province 🧶 Eastern Cape 🔵 Free State 🔵 Gauteng 🔵 KwaZulu-Natal 🌒 Limpopo 🥌 Mpumalanga 🌑 North West 🌑 Northern Cape 🔵 Western Cape

Hospital admissions by hospital group