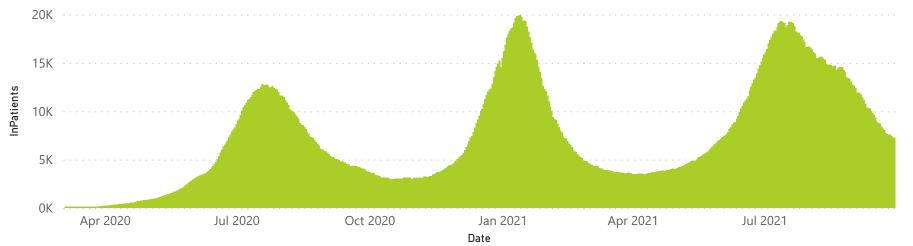

586           | 156388                | 3573                  | 931                 | 451                     | 256                     | 54                            |  |
| Public                                                         | 409                     | 230377                | 56146           | 160067                | 3140                  | 137                 | 91                      | 804                     | 89                            |  |
| Total                                                          | 667                     | 429178                | 92732           | 316455                | 6713                  | 1068                | 542                     | 1060                    | 143                           |  |

#### Daily current In-Patients over time



## NICD National COVID-19 Hospital Surveillance

Private



The number of reported admissions may change day-to-day as enrolled facilities back-capture historical data. The data below refer to admitted patients who test positive for SARS-CoV-2 on PCR or antigen tests.

NATIONAL INSTITUTE FOR COMMUNICABLE DISEASES





Deaths to date by age group and sex



Female Male Unknown



Female Male



# NICD National COVID-19 Hospital Surveillance

Private



The number of reported admissions may change day-to-day as enrolled facilities back-capture historical data. The data below refer to admitted patients who test positive for SARS-CoV-2 on PCR or antigen tests.

NATIONAL INSTITUTE FOR COMMUNICABLE DISEASES

| Summary of reported COVID-19 admissions by province |                         |