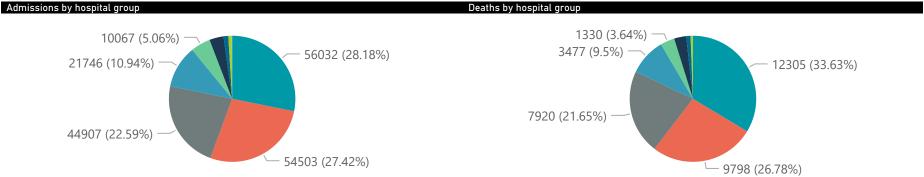

# Summary of reported COVID-19 admissions by hospital group

| Hospital_Group  | Facilities<br>Reporting<br>▼ | Admissions<br>to Date | Died to<br>Date | Discharged<br>to date | Currently<br>Admitted | Currently<br>in ICU | Currently<br>Ventilated | Currently<br>Oxygenated | Admissions in<br>Previous Day |
|-----------------|------------------------------|-----------------------|-----------------|-----------------------|-----------------------|---------------------|-------------------------|-------------------------|-------------------------------|
| NHN             | 69                           | 21746                 | 3477            | 16821                 | 269                   | 48                  | 31                      | 120                     | 2                             |
| Netcare         | 61                           | 56032                 | 12305           | 42128                 | 1170                  | 266                 | 84                      | 7                       | 16                            |
| Mediclinic      | 51                           | 54503                 | 9798            | 44028                 | 536                   | 136                 | 103                     | 29                      | 14                            |
| Life Healthcare | 50                           | 44907                 | 7920            | 36520                 | 416                   | 210                 | 45                      | 25                      | 10                            |
| Lenmed          | 11                           | 10067                 | 1330            | 8192                  | 240                   | 75                  | 66                      | 21                      | 2                             |
| Clinix          | 6                            | 1758                  | 220             | 1173                  | 325                   | 94                  | 72                      | 9                       | 0                             |
| Melomed         | 5                            | 7199                  | 1131            | 5470                  | 566                   | 98                  | 47                      | 27                      | 10                            |
| JMH             | 4                            | 2414                  | 404             | 1898                  | 47                    | 4                   | 3                       | 18                      | 0                             |
| Independent     | 1                            | 175                   | 1               | 158                   | 4                     | 0                   | 0                       | 0                       | 0                             |
| Total           | 258                          | 198801                | 36586           | 156388                | 3573                  | 931                 | 451                     | 256                     | 54                            |