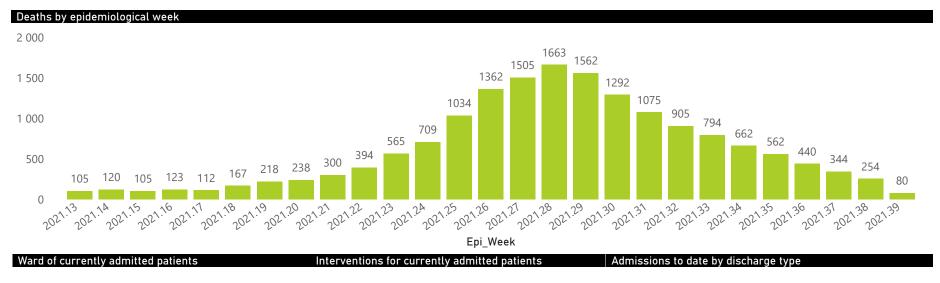

### NICD National COVID-19 Hospital Surveillance

National

The number of reported admissions may change day-to-day as enrolled facilities back-capture historical data. The Western Cape government has been unable to provide daily data on patients who are on oxygen or ventilated. The data below refer to admitted patients who test positive for SARS-CoV-2 on PCR or antigen tests.

# NICD National COVID-19 Hospital Surveillance

National

health Department: Health Republic of south Africa

The number of reported admissions may change day-to-day as enrolled facilities back-capture historical data. The Western Cape government has been unable to provide daily data on patients who are on oxygen or ventilated. The data below refer to admitted patients who test positive for SARS-CoV-2 on PCR or antigen tests.