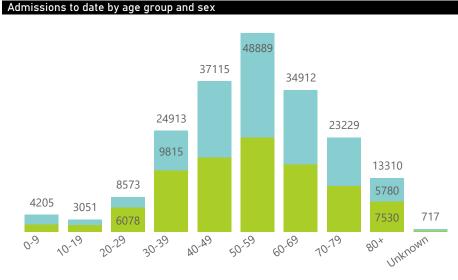

NATIONAL INSTITUTE FOR COMMUNICABLE DISEASES

20-29

1474

318

0.9

318

10-19

9897

9817

60-69

50-59

9957

5052

4902

40-49

4901

2292

2604

30-39

9514

10-79

11552

4799

6750

80×

Unknown

175