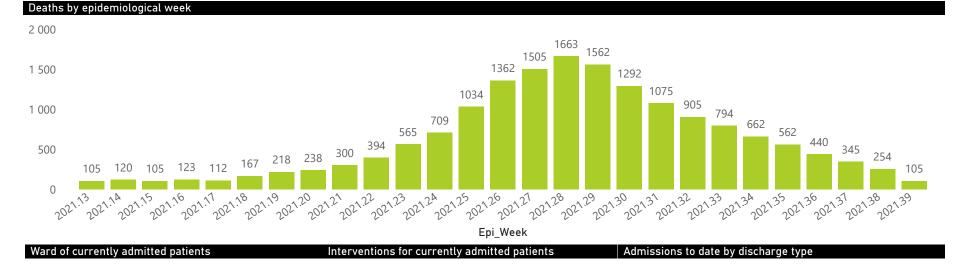

| 770                     | 81                            |  |
| Total                                                          | 667                     | 429605                | 92854           | 316859                | 6576                  | 1042                | 540                     | 1021                    | 128                           |  |

#### Daily current In-Patients over time





health

## NICD National COVID-19 Hospital Surveillance

The number of reported admissions may change day-to-day as enrolled facilities back-capture historical data.

The data below refer to admitted patients who test positive for SARS-CoV-2 on PCR or antigen tests.

Private

NATIONAL INSTITUTE FOR COMMUNICABLE DISEASES





Deaths to date by age group and sex



🗕 Female 🔍 Male 🔍 Unknown







30 September 2021

## NICD National COVID-19 Hospital Surveillance

Private

health Department: Health REPUBLIC OF SOUTH AFRIC/

The number of reported admissions may change day-to-day as enrolled facilities back-capture historical data. The data below refer to admitted patients who test positive for SARS-CoV-2 on PCR or antigen tests.

NATIONAL INSTITUTE FOR COMMUNICABLE DISEASES

# Summary of reported COVID-19 admissions by province

| Province      | Facilities<br>Reporting | Admissions<br>to Date | Died to<br>Date | Discharged<br>to date | Currently<br>Admitted | Currently<br>in ICU | Currently<br>Ventilated | Currently<br>Oxygenated | Admissions in<br>Previous Day |
|---------------|-------------------------|-----------------------|-----------------|-----------------------|-------