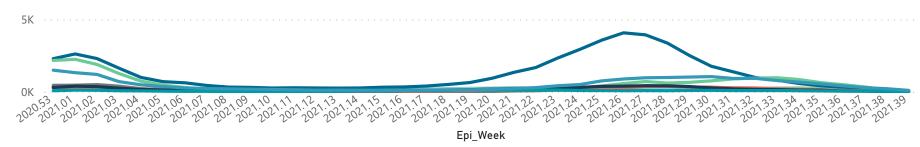

Hospital admissions by province

Province 😑 Eastern Cape 🔵 Free State 🔵 Gauteng 🔵 KwaZulu-Natal 🌑 Limpopo 🛑 Mpumalanga 🜑 North West 🔵 Northern Cape 🔵 Western Cape

Hospital admissions by hospital group

Epi\_Week