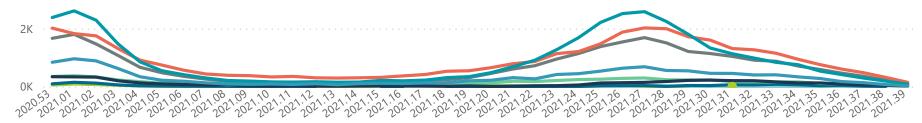

#### Summary of reported COVID-19 admissions by hospital group

| Hospital_Group  | Facilities<br>Reporting<br>▼ | Admissions<br>to Date | Died to<br>Date | Discharged<br>to date | Currently<br>Admitted | Currently<br>in ICU | Currently<br>Ventilated | Currently<br>Oxygenated | Admissions in<br>Previous Day |
|-----------------|------------------------------|-----------------------|-----------------|-----------------------|-----------------------|---------------------|-------------------------|-------------------------|-------------------------------|
| NHN             | 69                           | 21754                 | 3479            | 16837                 | 259                   | 44                  | 30                      | 115                     | 5                             |
| Netcare         | 61                           | 56057                 | 12309           | 42149                 | 1170                  | 271                 | 89                      | 7                       | 14                            |
| Mediclinic      | 51                           | 54549                 | 9809            | 44077                 | 521                   | 134                 | 98                      | 27                      | 8                             |
| Life Healthcare | 50                           | 44938                 | 7928            | 36563                 | 396                   | 198                 | 45                      | 27                      | 13                            |
| Lenmed          | 11                           | 10070                 | 1331            | 8198                  | 236                   | 77                  | 66                      | 21                      | 2                             |
| Clinix          | 6                            | 1758                  | 220             | 1173                  | 325                   | 94                  | 72                      | 9                       | 0                             |
| Melomed         | 5                            | 7199                  | 1131            | 5470                  | 566                   | 98                  | 47                      | 27                      | 5                             |
| JMH             | 4                            | 2414                  | 404             | 1898                  | 47                    | 4                   | 3                       | 18                      | 0                             |
| Independent     | 1                            | 175                   | 1               | 158                   | 4                     | 0                   | 0                       | 0                       | 0                             |
| Total           | 258                          | 198914                | 36612           | 156523                | 3524                  | 920                 | 450                     | 251                     | 47                            |