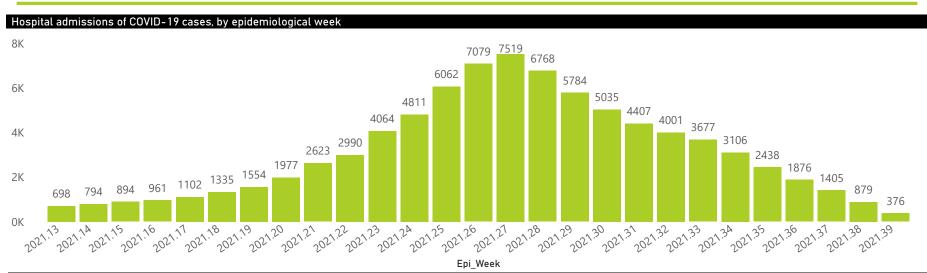

Hospital admissions by province

Province 😑 Eastern Cape 🔵 Free State 🔵 Gauteng 🔵 KwaZulu-Natal 🌑 Limpopo 🛑 Mpumalanga 🜑 North West 🔵 Northern Cape 🔵 Western Cape

Hospital admissions by hospital group

Epi\_Week