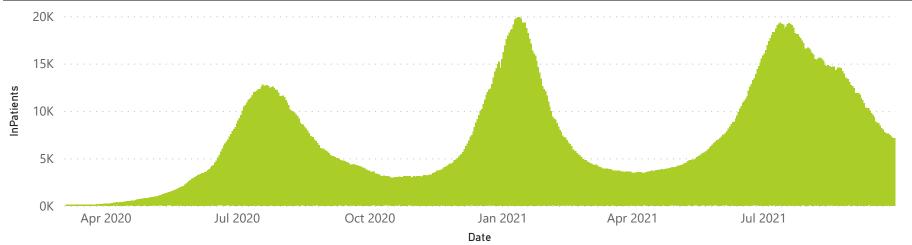

612           | 156523                | 3524                  | 920                 | 450                     | 251                     | 47                            |  |
| Public                                                         | 409                     | 230691                | 56242           | 160336                | 3052                  | 122                 | 90                      | 770                     | 81                            |  |
| Total                                                          | 667                     | 429605                | 92854           | 316859                | 6576                  | 1042                | 540                     | 1021                    | 128                           |  |

#### Daily current In-Patients over time





health

## NICD National COVID-19 Hospital Surveillance

The number of reported admissions may change day-to-day as enrolled facilities back-capture historical data.

The data below refer to admitted patients who test positive for SARS-CoV-2 on PCR or antigen tests.

Private

NATIONAL INSTITUTE FOR COMMUNICABLE DISEASES





Deaths to date by age group and sex



🗕 Female 🔍 Male 🔍 Unknown







30 September 2021

## NICD National COVID-19 Hospital Surveillance

Private

health Department: Health REPUBLIC OF SOUTH AFRIC/

The number of reported admissions may change day-to-day as enrolled facilities back-capture historical data. The data below refer to admitted patients who test positive for SARS-CoV-2 on PCR or antigen tests.

NATIONAL INSTITUTE FOR COMMUNICABLE DISEASES

# Summary of