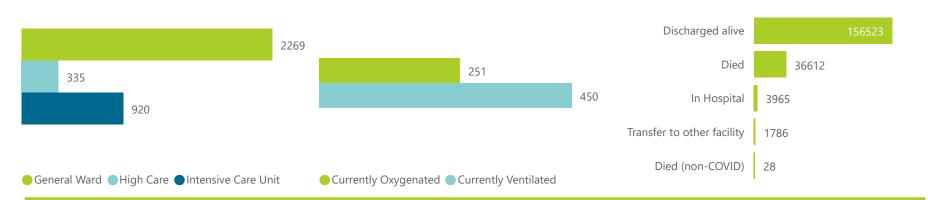

WATIONAL INSTITUTE FOR COMMUNICABLE DISEASES Division of the National Health Laboratory Service

| Summary of reported COVID-19 admissions by province, by sector |                         |                       |                 |                       |                       |                     |                         |                         |                               |  |
|----------------------------------------------------------------|-------------------------|-----------------------|-----------------|-----------------------|-----------------------|---------------------|-------------------------|-------------------------|-------------------------------|--|
| Sector                                                         | Facilities<br>Reporting | Admissions<br>to Date | Died to<br>Date | Discharged<br>to date | Currently<br>Admitted | Currently<br>in ICU | Currently<br>Ventilated | Currently<br>Oxygenated | Admissions in<br>Previous Day |  |
| Private                                                        | 258                     | 198914                | 36612           | 156523                | 3524                  | 920                 | 450                     | 251                     | 47                            |  |
| Public                                                         | 409                     | 230691                | 56242           | 160336                | 3052                  | 122                 | 90                      | 770                     | 81                            |  |
| Total                                                          | 667                     | 429605                | 92854           | 316859                | 6576                  | 1042                | 540                     | 1021                    | 128                           |  |

# Summary of reported COVID-19 admissions by province

| Province      | Facilities<br>Reporting | Admissions<br>to Date | Died to<br>Date | Discharged<br>to date | Currently<br>Admitted | Currently<br>in ICU | Currently<br>Ventilated | Currently<br>Oxygenated | Admissions in<br>Previous Day |
|---------------|-------------------------|-----------------------|-----------------|-----------------------|-----------------------|---------------------|-------------------------|-------------------------|-------------------------------|
| Eastern Cape  | 18                      | 13054                 | 3118            | 9701                  | 165                   | 61                  | 22                      | 7                       | 3                             |
| Free State    | 20                      | 11782                 | 2078            | 9373                  | 164                   | 45                  | 29                      | 21                      | 3                             |
| Gauteng       | 94                      | 72047                 | 13527           | 56503                 | 1418                  | 358                 | 177                     | 75                      | 9                             |
| KwaZulu-Natal | 47                      | 37109                 | 6764            | 29386                 | 548                   | 165                 | 70                      | 76                      | 16                            |
| Limpopo       | 7                       | 7601                  | 1628            | 5779                  | 57                    | 2                   | 1                       | 3                       | 1                             |
| Mpumalanga    | 9                       | 9442                  | 1554            | 7725                  | 82                    | 33                  | 20                      | 3                       | 0                             |
| North West    | 13                      | 10757                 | 1567            | 8587                  | 175                   | 49                  | 33                      | 24                      | 5                             |
| Northern Cape | 6                       | 4611                  | 774             | 3577                  | 44                    | 15                  | 10                      | 2                       | 1                             |
| Western Cape  | 44                      | 32511                 | 5602            | 25892                 | 871                   | 192                 | 88                      | 40                      | 9                             |
| Total         | 258                     | 198914                | 36612           | 156523                | 3524                  | 920                 | 450                     | 251                     | 47                            |
|               |                         |                       |                 |                       |                       |                     |                         |                         |                               |

#### Summary of reported COVID-19 admissions by hospital group

| Hospital_Group  | Facilities<br>Reporting<br>▼ | Admissions<br>to Date | Died to<br>Date | Discharged<br>to date | Currently<br>Admitted | Currently<br>in ICU | Currently<br>Ventilated | Currently<br>Oxygenated | Admissions in<br>Previous Day |
|-----------------|------------------------------|-----------------------|-----------------|-----------------------|-----------------------|---------------------|-------------------------|-------------------------|-------------------------------|
| NHN             | 69                           | 21754                 | 3479            | 16837                 | 259                   | 44                  | 30                      | 115                     | 5                             |
| Netcare         | 61                           | 56057                 | 12309           | 42149                 | 1170                  | 271                 | 89                      | 7                       | 14                            |
| Mediclinic      | 51                           | 54549                 | 9809            | 44077                 | 521                   | 134                 | 98                      | 27                      | 8                             |
| Life Healthcare | 50                           | 44938                 | 7928            | 36563                 | 396                   | 198                 | 45                      | 27                      | 13                            |
| Lenmed          | 11                           | 10070                 | 1331            | 8198                  | 236                   | 77                  | 66                      | 21                      | 2                             |
| Clinix          | 6                            | 1758                  | 220             | 1173                  | 325                   | 94                  | 72                      | 9                       | 0                             |
| Melomed         | 5                            | 7199                  | 1131            | 5470                  | 566                   | 98                  | 47                      | 27                      | 5                             |
| JMH             | 4                            | 2414                  | 404             | 1898                  | 47                    | 4                   | 3                       | 18                      | 0                             |
| Independent     | 1                            | 175                   | 1               | 158                   | 4                     | 0                   | 0                       | 0                       | 0                             |
| Total           | 258                          | 198914                | 36612           | 156523                | 3524                  | 920                 | 450                     | 251                     | 47                            |