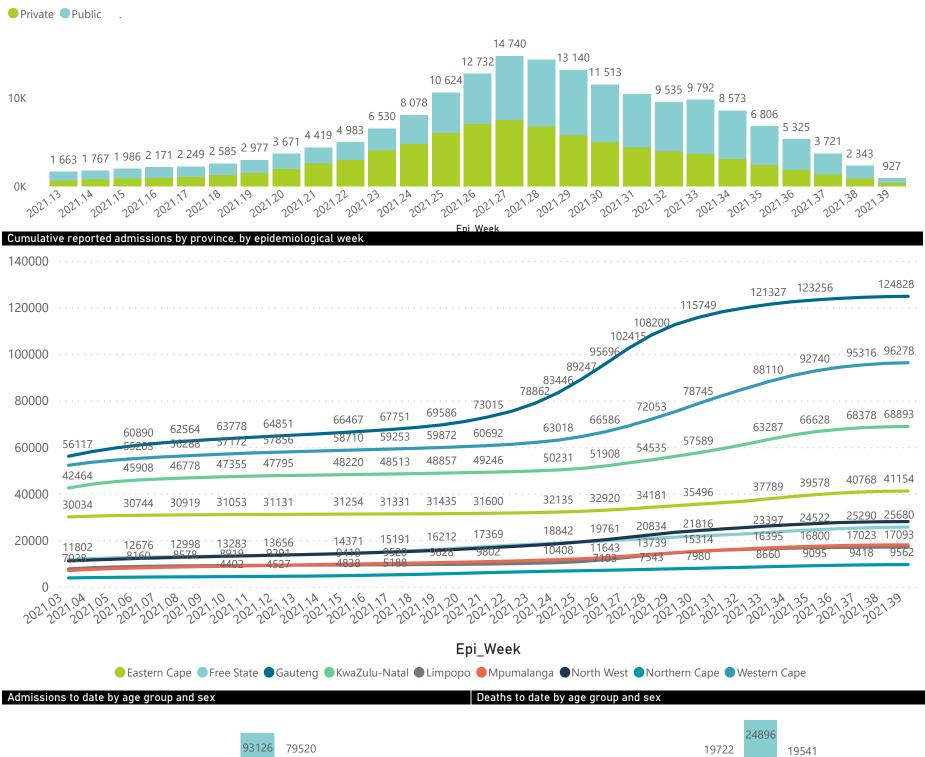

#### 30 September 2021

### NICD National COVID-19 Hospital Surveillance

National



The number of reported admissions may change day-to-day as enrolled facilities back-capture historical data. The Western Cape government has been unable to provide daily data on patients who are on oxygen or ventilated. The data below refer to admitted patients who test positive for SARS-CoV-2 on PCR or antigen tests.

NATIONAL INSTITUTE FOR COMMUNICABLE DISEASES









20-29

1474

318

0.9

318

10-19

9897

9817

60-69

50-59

9957

5052

4902

40-49

4901

2292

2604

30-39

9514

10-79

11552

4799

6750

80×

Unknown

175



#### Summary of reported COVID-19 admissions by province, by sector

| Province      | Facilities<br>Reporting | Admissions<br>to Date | Died to<br>Date | Discharged<br>to date | Currently<br>Admitted | Currently<br>in ICU | Currently<br>Ventilated | Currently<br>Oxygenated | Admissions in<br>Previous Day |
|---------------|-------------------------|-----------------------|-----------------|-----------------------|-----------------------|---------------------|-------------------------|-------------------------|-------------------------------|
| Eastern Cape  | 104                     | 41155                 | 12000