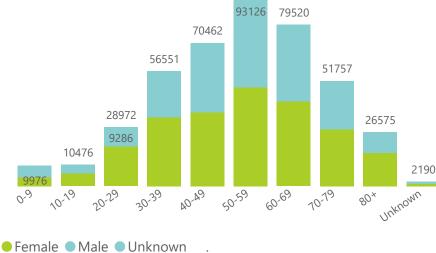

#### 30 September 2021

### NICD National COVID-19 Hospital Surveillance

National



The number of reported admissions may change day-to-day as enrolled facilities back-capture historical data. The Western Cape government has been unable to provide daily data on patients who are on oxygen or ventilated. The data below refer to admitted patients who test positive for SARS-CoV-2 on PCR or antigen tests.

NATIONAL INSTITUTE FOR COMMUNICABLE DISEASES









20-29

1474

318

0.9

318

10-19

9897

9817

60-69

50-59

9957

5052

4902

40-49

4901

2292

2604

30-39

9514

10-79

11552

4799

6750

80×

Unknown

175



#### Summary of reported COVID-19 admissions by province, by sector

| Province      | Facilities<br>Reporting | Admissions<br>to Date | Died to<br>Date | Discharged<br>to date | Currently<br>Admitted | Currently<br>in ICU | Currently<br>Ventilated | Currently<br>Oxygenated | Admissions in<br>Previous Day |
|---------------|-------------------------|-----------------------|-----------------|-----------------------|-----------------------|---------------------|-------------------------|-------------------------|-------------------------------|
| Eastern Cape  | 104                     | 41155                 | 12000