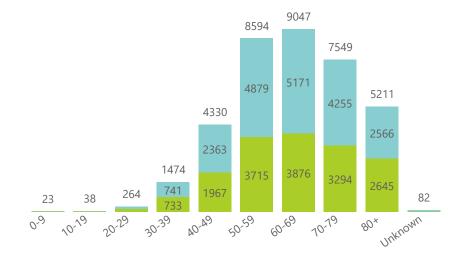

Private

NATIONAL INSTITUTE FOR COMMUNICABLE DISEASES

Deaths to date by age group and sex

🗕 Female 🔍 Male 🔍 Unknown

30 September 2021