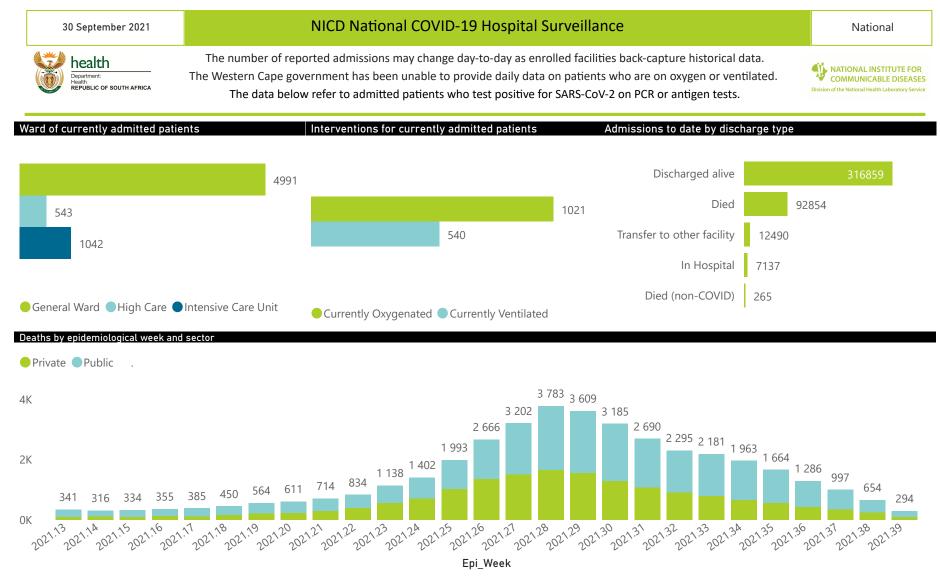

#### 30 September 2021

### NICD National COVID-19 Hospital Surveillance

National

The number of reported admissions may change day-to-day as enrolled facilities back-capture historical data. The Western Cape government has been unable to provide daily data on patients who are on oxygen or ventilated. The data below refer to admitted patients who test positive for SARS-CoV-2 on PCR or antigen tests.