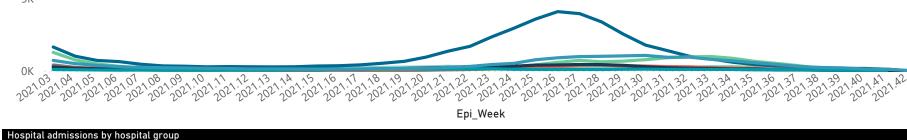

## NICD National COVID-19 Hospital Surveillance

Private

The number of reported admissions may change day-to-day as enrolled facilities back-capture historical data.

The data below refer to admitted patients who test positive for SARS-CoV-2 on PCR or antigen tests.