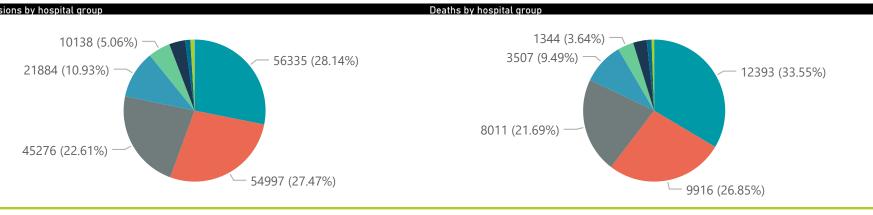

| Health<br>REPUBLIC OF SOUTH AFRICA | THE data b                   | elow relei to         | aumitteu p      | atients who te        | st positive for       | JANJ-CUV-Z          | on PCK of alltige       |                         | Division of the National Health Laboratory Service |
|------------------------------------|------------------------------|-----------------------|-----------------|-----------------------|-----------------------|---------------------|-------------------------|-------------------------|----------------------------------------------------|
| Summary of reported COVID-19 a     | dmissions by                 | province              |                 |                       |                       |                     |                         |                         |                                                    |
| Province                           | Facilities<br>Reporting      | Admissions<br>to Date | Died to<br>Date | Discharged<br>to date | Currently<br>Admitted | Currently<br>in ICU | Currently<br>Ventilated | Currently<br>Oxygenated | Admissions in<br>Previous Day                      |
| Eastern Cape                       | 18                           | 13158                 | 3157            | 9831                  | 99                    | 26                  | 12                      | 5                       | 0                                                  |
| Free State                         | 20                           | 11895                 | 2105            | 9523                  | 96                    | 35                  | 17                      | 13                      | 0                                                  |
| Gauteng                            | 94                           | 72409                 | 13594           | 56901                 | 1312                  | 280                 | 144                     | 69                      | 6                                                  |
| KwaZulu-Natal                      | 47                           | 37321                 | 6856            | 29650                 | 400                   | 91                  | 35                      | 61                      | 1                                                  |
| Limpopo                            | 7                            | 7626                  | 1634            | 5817                  | 39                    | 4                   | 1                       | 1                       | 0                                                  |
| Mpumalanga                         | 9                            | 9505                  | 1577            | 7810                  | 37                    | 18                  | 6                       | 2                       | 0                                                  |
| North West                         | 13                           | 10812                 | 1578            | 8648                  | 155                   | 39                  | 29                      | 15                      | 0                                                  |
| Northern Cape                      | 6                            | 4668                  | 777             | 3641                  | 36                    | 18                  | 12                      | 1                       | 0                                                  |
| Western Cape                       | 44                           | 32833                 | 5658            | 26297                 | 732                   | 144                 | 64                      | 39                      | 3                                                  |
| Total                              | 258                          | 200227                | 36936           | 158118                | 2906                  | 655                 | 320                     | 206                     | 10                                                 |
| Summary of reported COVID-19 a     | dmissions by                 | hospital group        |                 |                       |                       |                     |                         |                         |                                                    |
| Hospital_Group                     | Facilities<br>Reporting<br>▼ | Admissions<br>to Date | Died to<br>Date | Discharged<br>to date | Currently<br>Admitted | Currently<br>in ICU | Currently<br>Ventilated | Currently<br>Oxygenated | Admissions in<br>Previous Day                      |
| NHN                                | 69                           | 21884                 | 3507            | 16977                 | 207                   | 32                  | 20                      | 88                      | 2                                                  |
| Netcare                            | 61                           | 56335                 | 12393           | 42491                 | 1023                  | 182                 | 52                      | 7                       | 3                                                  |
| Mediclinic                         | 51                           | 54997                 | 9916            | 44650                 | 292                   | 78                  | 42                      | 15                      | 2                                                  |
| Life Healthcare                    | 50                           | 45276                 | 8011            | 36966                 | 249                   | 102                 | 26                      | 20                      | 1                                                  |
| Lenmed                             | 11                           | 10138                 | 1344            | 8269                  | 216                   | 68                  | 61                      | 20                      | 0                                                  |
| Clinix                             | 6                            | 1756                  | 219             | 1172                  | 326                   | 94                  | 72                      | 9                       | 0                                                  |