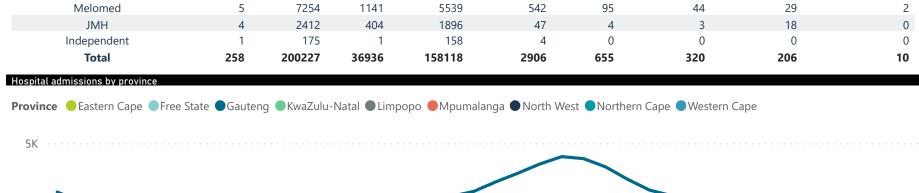

| Health<br>REPUBLIC OF SOUTH AFRICA | THE data b                   | elow relei to         | aumitteu p      | atients who te        | st positive for       | JANJ-CUV-Z          | on PCK of alltige       |                         | Division of the National Health Laboratory Service |
|------------------------------------|------------------------------|-----------------------|-----------------|-----------------------|-----------------------|---------------------|-------------------------|-------------------------|----------------------------------------------------|
| Summary of reported COVID-19 a     | dmissions by                 | province              |                 |                       |                       |                     |                         |                         |                                                    |
| Province                           | Facilities<br>Reporting      | Admissions<br>to Date | Died to<br>Date | Discharged<br>to date | Currently<br>Admitted | Currently<br>in ICU | Currently<br>Ventilated | Currently<br>Oxygenated | Admissions in<br>Previous Day                      |
| Eastern Cape                       | 18                           | 13158                 | 3157            | 9831                  | 99                    | 26                  | 12                      | 5                       | 0                                                  |
| Free State                         | 20                           | 11895                 | 2105            | 9523                  | 96                    | 35                  | 17                      | 13                      | 0                                                  |
| Gauteng                            | 94                           | 72409                 | 13594           | 56901                 | 1312                  | 280                 | 144                     | 69                      | 6                                                  |
| KwaZulu-Natal                      | 47                           | 37321                 | 6856            | 29650                 | 400                   | 91                  | 35                      | 61                      | 1                                                  |
| Limpopo                            | 7                            | 7626                  | 1634            | 5817                  | 39                    | 4                   | 1                       | 1                       | 0                                                  |
| Mpumalanga                         | 9                            | 9505                  | 1577            | 7810                  | 37                    | 18                  | 6                       | 2                       | 0                                                  |
| North West                         | 13                           | 10812                 | 1578            | 8648                  | 155                   | 39                  | 29                      | 15                      | 0                                                  |
| Northern Cape                      | 6                            | 4668                  | 777             | 3641                  | 36                    | 18                  | 12                      | 1                       | 0                                                  |
| Western Cape                       | 44                           | 32833                 | 5658            | 26297                 | 732                   | 144                 | 64                      | 39                      | 3                                                  |
| Total                              | 258                          | 200227                | 36936           | 158118                | 2906                  | 655                 | 320                     | 206                     | 10                                                 |
| Summary of reported COVID-19 a     | dmissions by                 | hospital group        |                 |                       |                       |                     |                         |                         |                                                    |
| Hospital_Group                     | Facilities<br>Reporting<br>▼ | Admissions<br>to Date | Died to<br>Date | Discharged<br>to date | Currently<br>Admitted | Currently<br>in ICU | Currently<br>Ventilated | Currently<br>Oxygenated | Admissions in<br>Previous Day                      |
| NHN                                | 69                           | 21884                 | 3507            | 16977                 | 207                   | 32                  | 20                      | 88                      | 2                                                  |
| Netcare                            | 61                           | 56335                 | 12393           | 42491                 | 1023                  | 182                 | 52                      | 7                       | 3                                                  |
| Mediclinic                         | 51                           | 54997                 | 9916            | 44650                 | 292                   | 78                  | 42                      | 15                      | 2                                                  |
| Life Healthcare                    | 50                           | 45276                 | 8011            | 36966                 | 249                   | 102                 | 26                      | 20                      | 1                                                  |
| Lenmed                             | 11                           | 10138                 | 1344            | 8269                  | 216                   | 68                  | 61                      | 20                      | 0                                                  |
| Clinix                             | 6                            | 1756                  | 219             | 1172                  | 326                   | 94                  | 72                      | 9                       | 0                                                  |