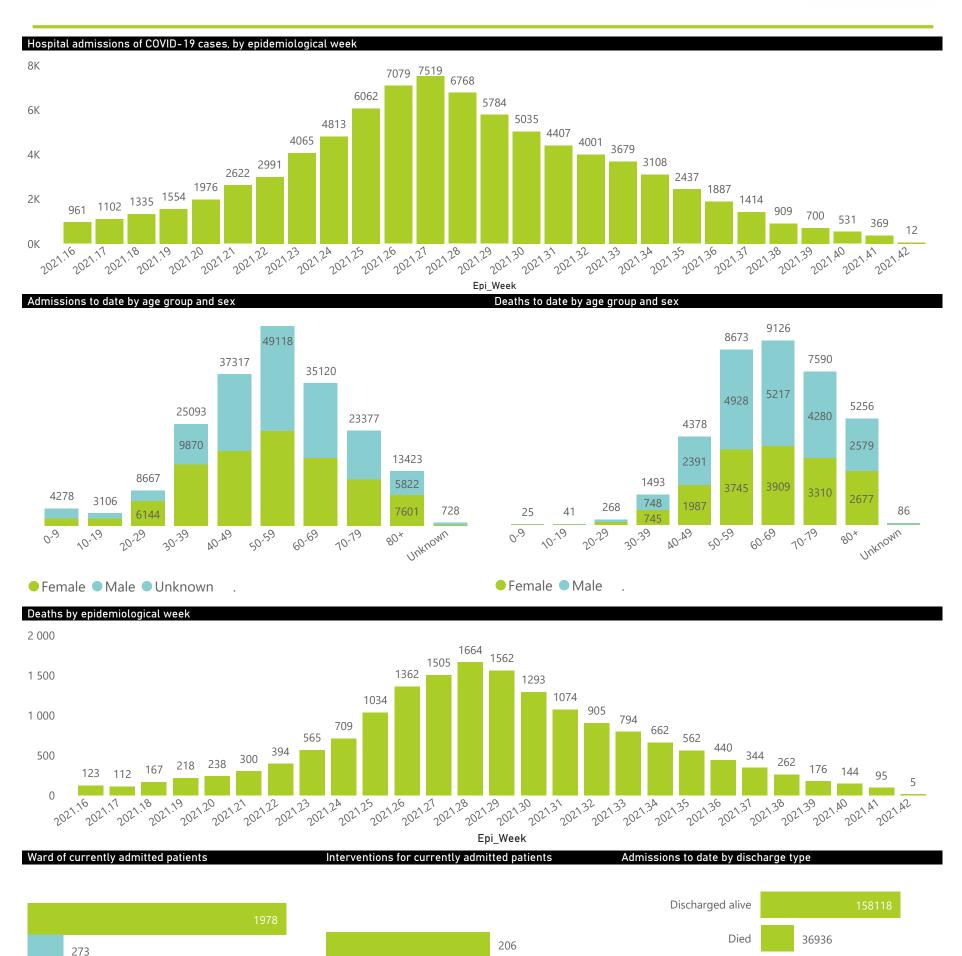

### NICD National COVID-19 Hospital Surveillance

National

The number of reported admissions may change day-to-day as enrolled facilities back-capture historical data. The Western Cape government has been unable to provide daily data on patients who are on oxygen or ventilated.

The data below refer to admitted patients who test positive for SARS-CoV-2 on PCR or antigen tests.

NATIONAL INSTITUTE FOR COMMUNICABLE DISEASES

● Female ■ Male ■ Unknown

## NICD National COVID-19 Hospital Surveillance

The number of reported admissions may change day-to-day as enrolled facilities back-capture historical data. The Western Cape government has been unable to provide daily data on patients who are on oxygen or ventilated.

The data below refer to admitted patients who test positive for SARS-CoV-2 on PCR or antigen tests.

| <u> </u>      | ummary of reported COVID-19 admissions by province, by sector |                       |                 |                       |                       |                     |                         |                         |                               |  |  |
|---------------|---------------------------------------------------------------|-----------------------|-----------------|-----------------------|-----------------------|---------------------|-------------------------|-------------------------|-------------------------------|--|--|
| Province      | Facilities<br>Reporting                                       | Admissions<br>to Date | Died to<br>Date | Discharged<br>to date | Currently<br>Admitted | Currently<br>in ICU | Currently<br>Ventilated | Currently<br>Oxygenated | Admissions in<br>Previous Day |  |  |
| Eastern Cape  | 104                                                           | 41260                 | 12094           | 26994                 | 305                   | 26                  | 36                      | 60                      | 1                             |  |  |
| Private       | 18                                                            | 13158                 | 3157            | 9831                  | 99                    | 26                  | 12                      | 5                       | 0                             |  |  |
| Public        | 86                                                            | 28102                 | 8937            | 17163                 | 206                   | 0                   | 24                      | 55                      | 1                             |  |  |
| Free State    | 55                                                            | 26118                 | 5532            | 18478                 | 208                   | 35                  | 18                      | 67                      | 4                             |  |  |
| Private       | 20                                                            | 11895                 | 2105            | 9523                  | 96                    | 35                  | 17                      | 13                      | 0                             |  |  |
| Public        | 35                                                            | 14223                 | 3427            | 8955                  | 112                   | 0                   | 1                       | 54                      | 4                             |  |  |
| Gauteng       | 134                                                           | 125459                | 27424           | 93405                 | 1762                  | 296                 | 158                     | 166                     | 9                             |  |  |
| Private       | 94                                                            | 72409                 | 13594           | 56901                 | 1312                  | 280                 | 144                     | 69                      | 6                             |  |  |
| Public        | 40                                                            | 53050                 | 13830           | 36504                 | 450                   | 16                  | 14                      | 97                      | 3                             |  |  |
| KwaZulu-Natal | 117                                                           | 69424                 | 15561           | 50234                 | 731                   | 104                 | 40                      | 175                     | 1                             |  |  |
| Private       | 47                                                            | 37321                 | 6856            | 29650                 | 400                   | 91                  | 35                      | 61                      | 1                             |  |  |
| Public        | 70                                                            | 32103                 | 8705            | 20584                 | 331                   | 13                  | 5                       | 114                     | 0                             |  |  |
| Limpopo       | 48                                                            | 17175                 | 4819            | 11722                 | 73                    | 6                   | 3                       | 22                      | 0                             |  |  |
| Private       | 7                                                             | 7626                  | 1634            | 5817                  | 39                    | 4                   | 1                       | 1                       | 0                             |  |  |
| Public        | 41                                                            | 9549                  | 3185            | 5905                  | 34                    | 2                   | 2                       | 21                      | 0                             |  |  |
| Mpumalanga    | 40                                                            | 18207                 | 4458            | 13196                 | 86                    | 19                  | 10                      | 23                      | 0                             |  |  |
| Private       | 9                                                             | 9505                  | 1577            | 7810                  | 37                    | 18                  | 6                       | 2                       | 0                             |  |  |
| Public        | 31                                                            | 8702                  | 2881            | 5386                  | 49                    | 1                   | 4                       | 21                      | 0                             |  |  |
| North West    | 30                                                            | 28338                 | 4419            | 21518                 | 234                   | 41                  | 31                      | 65                      | 2                             |  |  |
| Private       | 13                                                            | 10812                 | 1578            | 8648                  | 155                   | 39                  | 29                      | 15                      | 0                             |  |  |
| Public        | 17                                                            | 17526                 | 2841            | 12870                 | 79                    | 2                   | 2                       | 50                      | 2                             |  |  |
| Northern Cape | 35                                                            | 9728                  | 2224            | 6941                  | 73                    | 20                  | 15                      | 15                      | 1                             |  |  |
| Private       | 6                                                             | 4668                  | 777             | 3641                  | 36                    | 18                  | 12                      | 1                       | 0                             |  |  |
| Public        | 29                                                            | 5060                  | 1447            | 3300                  | 37                    | 2                   | 3                       | 14                      | 1                             |  |  |
| Western Cape  | 103                                                           | 97353                 | 17140           | 78534                 | 1463                  | 193                 | 64                      | 39                      | 6                             |  |  |
| Private       | 44                                                            | 32833                 | 5658            | 26297                 | 732                   | 144                 | 64                      | 39                      | 3                             |  |  |
| Public        | 59                                                            | 64520                 | 11482           | 52237                 | 731                   | 49                  |                         |                         | 3                             |  |  |
| Total         | 666                                                           | 433062                | 93671           | 321022                | 4935                  | 740                 | 375                     | 632                     | 24                            |  |  |

# NICD National COVID-19 Hospital Surveillance

National

The number of reported admissions may change day-to-day as enrolled facilities back-capture historical data. The Western Cape government has been unable to provide daily data on patients who are on oxygen or ventilated. The data below refer to admitted patients who test positive for SARS-CoV-2 on PCR or antigen tests.

| Summary of reported COVID-19 admissions by province, by sector |                         |                       |                 |                       |                       |                     |                         |                         |                               |
|----------------------------------------------------------------|-------------------------|-----------------------|-----------------|-----------------------|-----------------------|---------------------|-------------------------|-------------------------|-------------------------------|
| Sector                                                         | Facilities<br>Reporting | Admissions<br>to Date | Died to<br>Date | Discharged<br>to date | Currently<br>Admitted | Currently<br>in ICU | Currently<br>Ventilated | Currently<br>Oxygenated | Admissions in<br>Previous Day |
| Private                                                        | 258                     | 200227                | 36936           | 158118                | 2906                  | 655                 | 320                     | 206                     | 10                            |
| Public                                                         | 408                     | 232835                | 56735           | 162904                | 2029                  | 85                  | 55                      | 426                     | 14                            |
| Total                                                          | 666                     | 433062                | 93671           | 321022                | 4935                  | 740                 | 375                     | 632                     | 24                            |