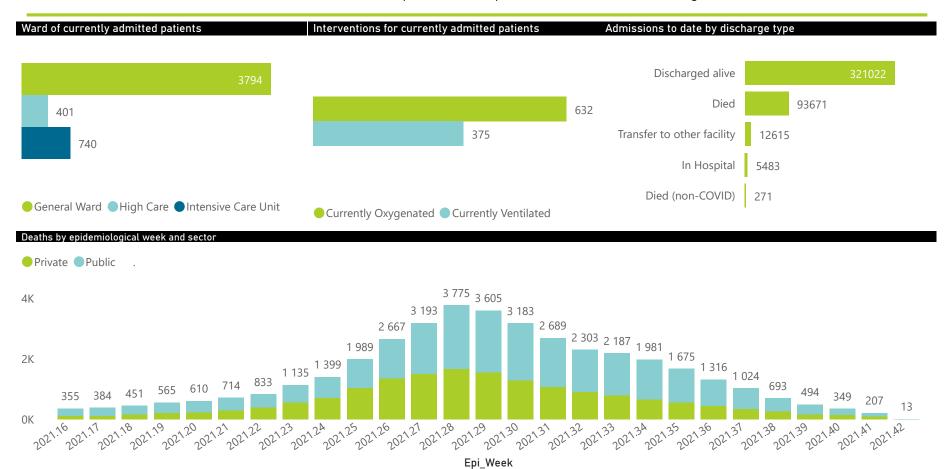

The data below refer to admitted patients who test positive for SARS-CoV-2 on PCR or antigen tests.

| <u> </u>      | ummary of reported COVID-19 admissions by province, by sector |                       |                 |                       |                       |                     |                         |                         |                               |  |  |
|---------------|---------------------------------------------------------------|-----------------------|-----------------|-----------------------|-----------------------|---------------------|-------------------------|-------------------------|-------------------------------|--|--|
| Province      | Facilities<br>Reporting                                       | Admissions<br>to Date | Died to<br>Date | Discharged<br>to date | Currently<br>Admitted | Currently<br>in ICU | Currently<br>Ventilated | Currently<br>Oxygenated | Admissions in<br>Previous Day |  |  |
| Eastern Cape  | 104                                                           | 41260                 | 12094           | 26994                 | 305                   | 26                  | 36                      | 60                      | 1                             |  |  |
| Private       | 18                                                            | 13158                 | 3157            | 9831                  | 99                    | 26                  | 12                      | 5                       | 0                             |  |  |
| Public        | 86                                                            | 28102                 | 8937            | 17163                 | 206                   | 0                   | 24                      | 55                      | 1                             |  |  |
| Free State    | 55                                                            | 26118                 | 5532            | 18478                 | 208                   | 35                  | 18                      | 67                      | 4                             |  |  |
| Private       | 20                                                            | 11895                 | 2105            | 9523                  | 96                    | 35                  | 17                      | 13                      | 0                             |  |  |
| Public        | 35                                                            | 14223                 | 3427            | 8955                  | 112                   | 0                   | 1                       | 54                      | 4                             |  |  |
| Gauteng       | 134                                                           | 125459                | 27424           | 93405                 | 1762                  | 296                 | 158                     | 166                     | 9                             |  |  |
| Private       | 94                                                            | 72409                 | 13594           | 56901                 | 1312                  | 280                 | 144                     | 69                      | 6                             |  |  |
| Public        | 40                                                            | 53050                 | 13830           | 36504                 | 450                   | 16                  | 14                      | 97                      | 3                             |  |  |
| KwaZulu-Natal | 117                                                           | 69424                 | 15561           | 50234                 | 731                   | 104                 | 40                      | 175                     | 1                             |  |  |
| Private       | 47                                                            | 37321                 | 6856            | 29650                 | 400                   | 91                  | 35                      | 61                      | 1                             |  |  |
| Public        | 70                                                            | 32103                 | 8705            | 20584                 | 331                   | 13                  | 5                       | 114                     | 0                             |  |  |
| Limpopo       | 48                                                            | 17175                 | 4819            | 11722                 | 73                    | 6                   | 3                       | 22                      | 0                             |  |  |
| Private       | 7                                                             | 7626                  | 1634            | 5817                  | 39                    | 4                   | 1                       | 1                       | 0                             |  |  |
| Public        | 41                                                            | 9549                  | 3185            | 5905                  | 34                    | 2                   | 2                       | 21                      | 0                             |  |  |
| Mpumalanga    | 40                                                            | 18207                 | 4458            | 13196                 | 86                    | 19                  | 10                      | 23                      | 0                             |  |  |
| Private       | 9                                                             | 9505                  | 1577            | 7810                  | 37                    | 18                  | 6                       | 2                       | 0                             |  |  |
| Public        | 31                                                            | 8702                  | 2881            | 5386                  | 49                    | 1                   | 4                       | 21                      | 0                             |  |  |
| North West    | 30                                                            | 28338                 | 4419            | 21518                 | 234                   | 41                  | 31                      | 65                      | 2                             |  |  |
| Private       | 13                                                            | 10812                 | 1578            | 8648                  | 155                   | 39                  | 29                      | 15                      | 0                             |  |  |
| Public        | 17                                                            | 17526                 | 2841            | 12870                 | 79                    | 2                   | 2                       | 50                      | 2                             |  |  |
| Northern Cape | 35                                                            | 9728                  | 2224            | 6941                  | 73                    | 20                  | 15                      | 15                      | 1                             |  |  |
| Private       | 6                                                             | 4668                  | 777             | 3641                  | 36                    | 18                  | 12                      | 1                       | 0                             |  |  |
| Public        | 29                                                            | 5060                  | 1447            | 3300                  | 37                    | 2                   | 3                       | 14                      | 1                             |  |  |
| Western Cape  | 103                                                           | 97353                 | 17140           | 78534                 | 1463                  | 193                 | 64                      | 39                      | 6                             |  |  |
| Private       | 44                                                            | 32833                 | 5658            | 26297                 | 732                   | 144                 | 64                      | 39                      | 3                             |  |  |
| Public        | 59                                                            | 64520                 | 11482           | 52237                 | 731                   | 49                  |                         |                         | 3                             |  |  |
| Total         | 666                                                           | 433062                | 93671           | 321022                | 4935                  | 740                 | 375                     | 632                     | 24                            |  |  |

| Summary of reported COVID-19 admissions by province, by sector |                         |                       |                 |                       |                       |                     |                         |                         |                               |
|----------------------------------------------------------------|-------------------------|-----------------------|-----------------|-----------------------|-----------------------|---------------------|-------------------------|-------------------------|-------------------------------|
| Sector                                                         | Facilities<br>Reporting | Admissions<br>to Date | Died to<br>Date | Discharged<br>to date | Currently<br>Admitted | Currently<br>in ICU | Currently<br>Ventilated | Currently<br>Oxygenated | Admissions in<br>Previous Day |
| Private                                                        | 258                     | 200227                | 36936           | 158118                | 2906                  | 655                 | 320                     | 206                     | 10                            |
| Public                                                         | 408                     | 232835                | 56735           | 162904                | 2029                  | 85                  | 55                      | 426                     | 14                            |
| Total                                                          | 666                     | 433062                | 93671           | 321022                | 4935                  | 740                 | 375                     | 632                     | 24                            |