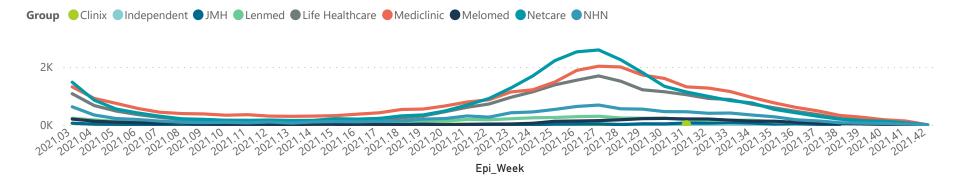

### NICD National COVID-19 Hospital Surveillance

Private

655

General WardHigh CareIntensive Care Unit

The number of reported admissions may change day-to-day as enrolled facilities back-capture historical data.

The data below refer to admitted patients who test positive for SARS-CoV-2 on PCR or antigen tests.

Currently OxygenatedCurrently Ventilated

320

In Hospital

Transfer to other facility

Died (non-COVID)

3339

1805