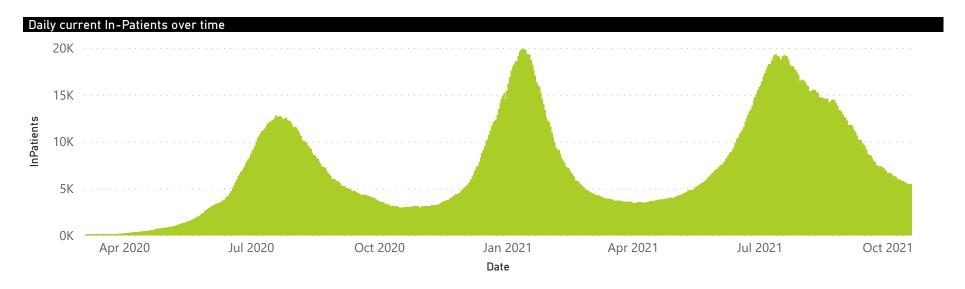

58                     | 200227                | 36936           | 158118                | 2906                  | 655                 | 320                     | 206                     | 10                            |
| Public                                                         | 408                     | 232835                | 56735           | 162904                | 2029                  | 85                  | 55                      | 426                     | 14                            |
| Total                                                          | 666                     | 433062                | 93671           | 321022                | 4935                  | 740                 | 375                     | 632                     | 24                            |



### NICD National COVID-19 Hospital Surveillance

Private



655

General WardHigh CareIntensive Care Unit

The number of reported admissions may change day-to-day as enrolled facilities back-capture historical data.

The data below refer to admitted patients who test positive for SARS-CoV-2 on PCR or antigen tests.





Currently OxygenatedCurrently Ventilated

320

In Hospital

Transfer to other facility

Died (non-COVID)

3339

1805

29

## NICD National COVID-19 Hospital Surveillance

Private



The number of reported admissions may change day-to-day as enrolled facilities back-capture historical data.

The data below refer to admitted patients who test positive for SARS-CoV-2 on PCR or antigen tests.



| Health<br>REPUBLIC OF SOUTH AFRICA | THE data b                   | elow relei