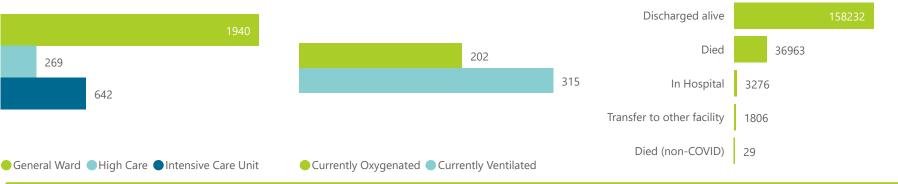

# NICD National COVID-19 Hospital Surveillance

The number of reported admissions may change day-to-day as enrolled facilities back-capture historical data. The Western Cape government has been unable to provide daily data on patients who are on oxygen or ventilated.

The data below refer to admitted patients who test positive for SARS-CoV-2 on PCR or antigen tests.

| Summary of reported COVID- | -19 admissions by       | province, by se       | ctor            |                       |                       |                     |                         |                         |                               |
|----------------------------|-------------------------|-----------------------|-----------------|-----------------------|-----------------------|---------------------|-------------------------|-------------------------|-------------------------------|
| Sector                     | Facilities<br>Reporting | Admissions<br>to Date | Died to<br>Date | Discharged<br>to date | Currently<br>Admitted | Currently<br>in ICU | Currently<br>Ventilated | Currently<br>Oxygenated | Admissions in<br>Previous Day |
| Private                    | 258                     | 200306                | 36963           | 158232                | 2851                  | 642                 | 315                     | 202                     | 13                            |
| Public                     | 408                     | 233083                | 56776           | 163197                | 1926                  | 77                  | 52                      | 402                     | 33                            |
| Total                      | 666                     | 433389                | 93739           | 321429                | 4777                  | 719                 | 367                     | 604                     | 46                            |