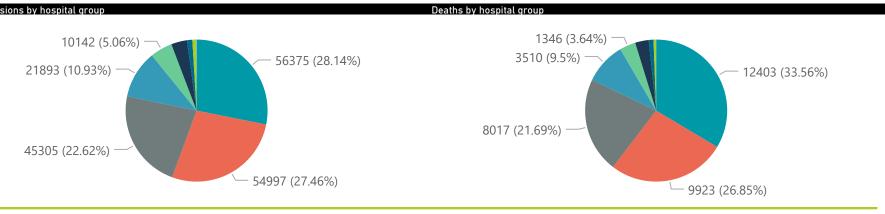

### NICD National COVID-19 Hospital Surveillance

Private

The number of reported admissions may change day-to-day as enrolled facilities back-capture historical data.

| Department:<br>Health<br>REPUBLIC OF SOUTH AFRICA | The data below refer to admitted patients who test positive for SARS-CoV-2 on PCR or antigen tests. |                       |                 |                       |                       |                     |                         | NATIONAL INSTITUTE F COMMUNICABLE DISEA Division of the National Health Laboratory S |                               |
|---------------------------------------------------|-----------------------------------------------------------------------------------------------------|-----------------------|-----------------|-----------------------|-----------------------|---------------------|-------------------------|--------------------------------------------------------------------------------------|-------------------------------|
| ary of reported COVID-                            | 19 admissions by                                                                                    | province              |                 |                       |                       |                     |                         |                                                                                      |                               |
| Province                                          | Facilities<br>Reporting                                                                             | Admissions<br>to Date | Died to<br>Date | Discharged<br>to date | Currently<br>Admitted | Currently<br>in ICU | Currently<br>Ventilated | Currently<br>Oxygenated                                                              | Admissions in<br>Previous Day |
| Eastern Cape                                      | 18                                                                                                  | 13166                 | 3161            | 9849                  | 85                    | 25                  | 9                       | 6                                                                                    |                               |
| Free State                                        | 20                                                                                                  | 11908                 | 2108            | 9531                  | 99                    | 35                  | 20                      | 13                                                                                   |                               |
| Gauteng                                           | 94                                                                                                  | 72433                 | 13600           | 56945                 | 1288                  | 273                 | 141                     | 65                                                                                   |                               |
| KwaZulu-Natal                                     | 47                                                                                                  | 37335                 | 6863            | 29667                 | 390                   | 89                  | 29                      | 62                                                                                   |                               |
| Limpopo                                           | 7                                                                                                   | 7627                  | 1634            | 5818                  | 39                    | 5                   | 1                       | 1                                                                                    |                               |
| Mpumalanga                                        | 9                                                                                                   | 9511                  | 1579            | 7813                  | 38                    | 17                  | 8                       | 2                                                                                    |                               |
| North West                                        | 13                                                                                                  | 10815                 | 1579            | 8654                  | 152                   | 38                  | 29                      | 14                                                                                   |                               |
| Northern Cape                                     | 6                                                                                                   | 4673                  | 777             | 3644                  | 38                    | 19                  | 14                      | 3                                                                                    |                               |
| Western Cape                                      | 44                                                                                                  | 32838                 | 5662            | 26311                 | 722                   | 141                 | 64                      | 36                                                                                   |                               |
| Total                                             | 258                                                                                                 | 200306                | 36963           | 158232                | 2851                  | 642                 | 315                     | 202                                                                                  |                               |
| ary of reported COVID-                            | 19 admissions by                                                                                    | hospital group        |                 |                       |                       |                     |                         |                                                                                      |                               |
| Hospital_Group                                    | Facilities<br>Reporting<br>▼                                                                        | Admissions<br>to Date | Died to<br>Date | Discharged<br>to date | Currently<br>Admitted | Currently<br>in ICU | Currently<br>Ventilated | Currently<br>Oxygenated                                                              | Admissions in<br>Previous Day |
| NHN                                               | 69                                                                                                  | 21893                 | 3510            | 16991                 | 198                   | 31                  | 17                      | 81                                                                                   |                               |
| Netcare                                           | 61                                                                                                  | 56375                 | 12403           | 42533                 | 1011                  | 171                 | 45                      | 10                                                                                   |                               |
| Mediclinic                                        | 51                                                                                                  | 54997                 | 9923            | 44671                 | 272                   | 76                  | 49                      | 14                                                                                   |                               |
| Life Healthcare                                   | 50                                                                                                  | 45305                 | 8017            | 37005                 | 233                   | 104                 | 24                      | 19                                                                                   |                               |
| Lenmed                                            | 11                                                                                                  | 10142                 | 1346            | 8269                  | 218                   | 67                  | 61                      | 22                                                                                   |                               |
| Clinix                                            | 6                                                                                                   | 1756                  | 219             | 1172                  | 326                   | 94                  | 72                      | 9                                                                                    |                               |
| Melomed                                           | 5                                                                                                   | 7254                  | 1141            | 5539                  | 542                   | 95                  | 44                      | 29                                                                                   |                               |
| JMH                                               | 4                                                                                                   | 2409                  | 403             | 1894                  | 47                    | 4                   | 3                       | 18                                                                                   |                               |
| Independent                                       | 1                                                                                                   | 175                   | 1               | 158                   | 4                     | 0                   | 0                       | 0                                                                                    |                               |
| Total                                             |                                                                                                     |                       |                 |                       |                       |                     |                         |                                                                                      |                               |