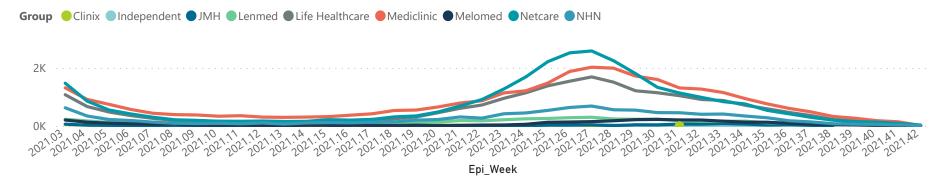

### NICD National COVID-19 Hospital Surveillance

Private

The number of reported admissions may change day-to-day as enrolled facilities back-capture historical data.

The data below refer to admitted patients who test positive for SARS-CoV-2 on PCR or antigen tests.

### NICD National COVID-19 Hospital Surveillance

Private

The number of reported admissions may change day-to-day as enrolled facilities back-capture historical data.

| Department:<br>Health<br>REPUBLIC OF SOUTH AFRICA | The data below refer to admitted patients who test positive for SARS-CoV-2 on PCR or antigen tests. |                       |                 |                       |                       |                     |                         | NATIONAL INSTITUTE F COMMUNICABLE DISEA Division of the National Health Laboratory S |                               |
|---------------------------------------------------|-----------------------------------------------------------------------------------------------------|-----------------------|-----------------|-----------------------|-----------------------|---------------------|-------------------------|--------------------------------------------------------------------------------------|-------------------------------|
| ary of reported COVID-                            | 19 admissions by                                                                                    | province              |                 |                       |                       |                     |                         |                                                                                      |                               |
| Province                                          | Facilities<br>Reporting                                                                             | Admissions<br>to Date | Died to<br>Date | Discharged<br>to date | Currently<br>Admitted | Currently<br>in ICU | Currently<br>Ventilated | Currently<br>Oxygenated                                                              | Admissions in<br>Previous Day |
| Eastern Cape                                      | 18                                                                                                  | 13166                 | 3161            | 9849                  | 85                    | 25                  | 9                       | 6                                                                                    |                               |
| Free State                                        | 20                                                                                                  | 11908                 | 2108            | 9531                  | 99                    | 35                  | 20                      | 13                                                                                   |                               |
| Gauteng                                           | 94                                                                                                  | 72433                 | 13600           | 56945                 | 1288                  | 273                 | 141                     | 65                                                                                   |                               |
| KwaZulu-Natal                                     | 47                                                                                                  | 37335                 | 6863            | 29667                 | 390                   | 89                  | 29                      | 62                                                                                   |                               |
| Limpopo                                           | 7                                                                                                   | 7627                  | 1634            | 5818                  | 39                    | 5                   | 1                       | 1                                                                                    |                               |
| Mpumalanga                                        | 9                                                                                                   | 9511                  | 1579            | 7813                  | 38                    | 17                  | 8                       | 2                                                                                    |                               |
| North West                                        | 13                                                                                                  | 10815                 | 1579            | 8654                  | 152                   | 38                  | 29                      | 14                                                                                   |                               |
| Northern Cape                                     | 6                                                                                                   | 4673                  | 777             | 3644                  | 38                    | 19                  | 14                      | 3                                                                                    |                               |
| Western Cape                                      | 44                                                                                                  | 32838                 | 5662            | 26311                 | 722                   | 141                 | 64                      | 36                                                                                   |                               |
| Total                                             | 258                                                                                                 | 200306                | 36963           | 158232                | 2851                  | 642                 | 315                     | 202                                                                                  |                               |
| ary of reported COVID-                            | 19 admissions by                                                                                    | hospital group        |                 |                       |                       |                     |                         |                                                                                      |                               |
| Hospital_Group                                    | Facilities<br>Reporting<br>▼                                                                        | Admissions<br>to Date | Died to<br>Date | Discharged<br>to date | Currently<br>Admitted | Currently<br>in ICU | Currently<br>Ventilated | Currently<br>Oxygenated                                                              | Admissions in<br>Previous Day |
| NHN                                               | 69                                                                                                  | 21893                 | 3510            | 16991                 | 198                   | 31                  | 17                      | 81                                                                                   |                               |
| Netcare                                           | 61                                                                                                  | 56375                 | 12403           | 42533                 | 1011                  | 171                 | 45                      | 10                                                                                   |                               |
| Mediclinic                                        | 51                                                                                                  | 54997                 | 9923            | 44671                 | 272                   | 76                  | 49                      | 14                                                                                   |                               |
| Life Healthcare                                   | 50                                                                                                  | 45305                 | 8017            | 37005                 | 233                   | 104                 | 24                      | 19                                                                                   |                               |
| Lenmed                                            | 11                                                                                                  | 10142                 | 1346            | 8269                  | 218                   | 67                  | 61                      | 22                                                                                   |                               |
| Clinix                                            | 6                                                                                                   | 1756                  | 219             | 1172                  | 326                   | 94                  | 72                      | 9                                                                                    |                               |
| Melomed                                           | 5                                                                                                   | 7254                  | 1141            | 5539                  | 542                   | 95                  | 44                      | 29                                                                                   |                               |
| JMH                                               | 4                                                                                                   | 2409                  | 403             | 1894                  | 47                    | 4                   | 3                       | 18                                                                                   |                               |
| Independent                                       | 1                                                                                                   | 175                   | 1               | 158                   | 4                     | 0                   | 0                       | 0                                                                                    |                               |
| Total                                             |                                                                                                     |                       |                 |                       |                       |                     |                         |                                                                                      |                               |