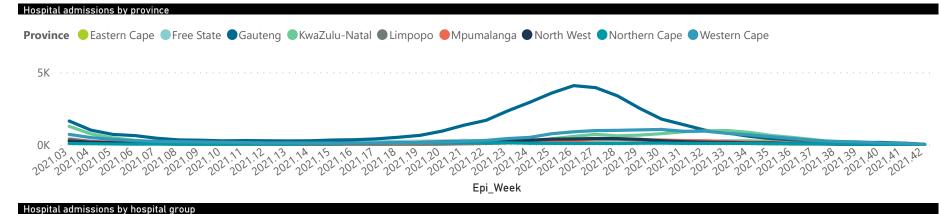

### NICD National COVID-19 Hospital Surveillance

Private

The number of reported admissions may change day-to-day as enrolled facilities back-capture historical data.

The data below refer to admitted patients who test positive for SARS-CoV-2 on PCR or antigen tests.

### NICD National COVID-19 Hospital Surveillance

Private

The number of reported admissions may change day-to-day as enrolled facilities back-capture historical data.

| Department:<br>Health<br>REPUBLIC OF SOUTH AFRICA | The data below refer to admitted patients who test positive for SARS-CoV-2 on PCR or antigen tests. |                       |                 |                       |                       |                     |                         | NATIONAL INSTITUTE F COMMUNICABLE DISEA Division of the National Health Laboratory S |                               |
|---------------------------------------------------|-----------------------------------------------------------------------------------------------------|-----------------------|-----------------|-----------------------|-----------------------|---------------------|-------------------------|--------------------------------------------------------------------------------------|-------------------------------|
| ary of reported COVID-                            | 19 admissions by                                                                                    | province              |                 |                       |                       |                     |                         |                                                                                      |                               |
| Province                                          | Facilities<br>Reporting                                                                             | Admissions<br>to Date | Died to<br>Date | Discharged<br>to date | Currently<br>Admitted | Currently<br>in ICU | Currently<br>Ventilated | Currently<br>Oxygenated                                                              | Admissions in<br>Previous Day |
| Eastern Cape                                      | 18                                                                                                  | 13166                 | 3161            | 9849                  | 85                    | 25                  | 9                       | 6                                                                                    |                               |
| Free State                                        | 20                                                                                                  | 11908                 | 2108            | 9531                  | 99                    | 35                  | 20                      | 13                                                                                   |                               |
| Gauteng                                           | 94                                                                                                  | 72433                 | 13600           | 56945                 | 1288                  | 273                 | 141                     | 65                                                                                   |                               |
| KwaZulu-Natal                                     | 47                                                                                                  | 37335                 | 6863            | 29667                 | 390                   | 89                  | 29                      | 62                                                                                   |                               |
| Limpopo                                           | 7                                                                                                   | 7627                  | 1634            | 5818                  | 39                    | 5                   | 1                       | 1                                                                                    |                               |
| Mpumalanga                                        | 9                                                                                                   | 9511                  | 1579            | 7813                  | 38                    | 17                  | 8                       | 2                                                                                    |                               |
| North West                                        | 13                                                                                                  | 10815                 | 1579            | 8654                  | 152                   | 38                  | 29                      | 14                                                                                   |                               |
| Northern Cape                                     | 6                                                                                                   | 4673                  | 777             | 3644                  | 38                    | 19                  | 14                      | 3                                                                                    |                               |
| Western Cape                                      | 44                                                                                                  | 32838                 | 5662            | 26311                 | 722                   | 141                 | 64                      | 36                                                                                   |                               |
| Total                                             | 258                                                                                                 | 200306                | 36963           | 158232                | 2851                  | 642                 | 315                     | 202                                                                                  |                               |
| ary of reported COVID-                            | 19 admissions by                                                                                    | hospital group        |                 |                       |                       |                     |                         |                                                                                      |                               |
| Hospital_Group                                    | Facilities<br>Reporting<br>▼                                                                        | Admissions<br>to Date | Died to<br>Date | Discharged<br>to date | Currently<br>Admitted | Currently<br>in ICU | Currently<br>Ventilated | Currently<br>Oxygenated                                                              | Admissions in<br>Previous Day |
| NHN                                               | 69                                                                                                  | 21893                 | 3510            | 16991                 | 198                   | 31                  | 17                      | 81                                                                                   |                               |
| Netcare                                           | 61                                                                                                  | 56375                 | 12403           | 42533                 | 1011                  | 171                 | 45                      | 10                                                                                   |                               |
| Mediclinic                                        | 51                                                                                                  | 54997                 | 9923            | 44671                 | 272                   | 76                  | 49                      | 14                                                                                   |                               |
| Life Healthcare                                   | 50                                                                                                  | 45305                 | 8017            | 37005                 | 233                   | 104                 | 24                      | 19                                                                                   |                               |
| Lenmed                                            | 11                                                                                                  | 10142                 | 1346            | 8269                  | 218                   | 67                  | 61                      | 22                                                                                   |                               |
| Clinix                                            | 6                                                                                                   | 1756                  | 219             | 1172                  | 326                   | 94                  | 72                      | 9                                                                                    |                               |
| Melomed                                           | 5                                                                                                   | 7254                  | 1141            | 5539                  | 542                   | 95                  | 44                      | 29                                                                                   |                               |
| JMH                                               | 4                                                                                                   | 2409                  | 403             | 1894                  | 47                    | 4                   | 3                       | 18                                                                                   |                               |
| Independent                                       | 1                                                                                                   | 175                   | 1               | 158                   | 4                     | 0                   | 0                       | 0                                                                                    |                               |
| Total                                             |                                                                                                     |                       |                 |                       |                       |                     |                         |                                                                                      |                               |