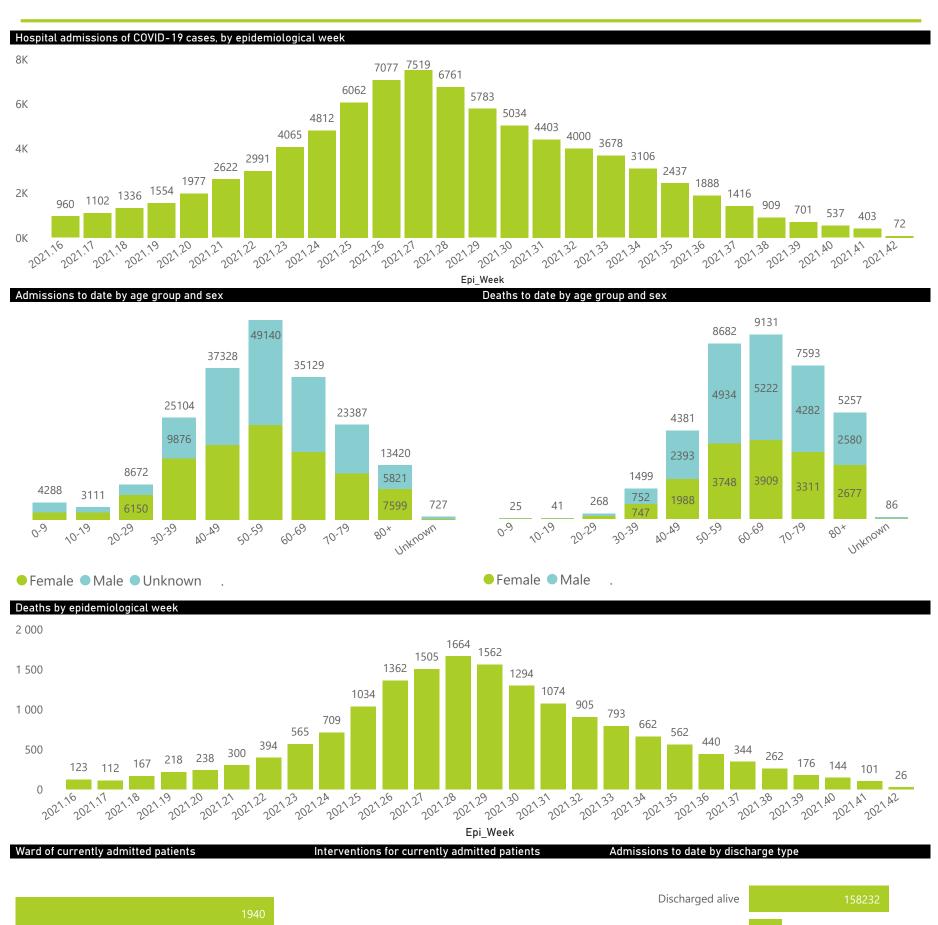

### NICD National COVID-19 Hospital Surveillance

National

The number of reported admissions may change day-to-day as enrolled facilities back-capture historical data.

The Western Cape government has been unable to provide daily data on patients who are on oxygen or ventilated.

The data below refer to admitted patients who test positive for SARS-CoV-2 on PCR or antigen tests.

● Female ■ Male ■ Unknown

## NICD National COVID-19 Hospital Surveillance

National

The number of reported admissions may change day-to-day as enrolled facilities back-capture historical data. The Western Cape government has been unable to provide daily data on patients who are on oxygen or ventilated.

The data below refer to admitted patients who test positive for SARS-CoV-2 on PCR or antigen tests.

| nary of reported COVID-19 admissions by province, by sector |                         |                       |                 |                       |                       |                     |                         |                         |                               |
|-------------------------------------------------------------|-------------------------|-----------------------|-----------------|-----------------------|-----------------------|---------------------|-------------------------|-------------------------|-------------------------------|
| Province                                                    | Facilities<br>Reporting | Admissions<br>to Date | Died to<br>Date | Discharged<br>to date | Currently<br>Admitted | Currently<br>in ICU | Currently<br>Ventilated | Currently<br>Oxygenated | Admissions in<br>Previous Day |
| Eastern Cape                                                | 104                     | 41313                 | 12105           | 27047                 | 293                   | 25                  | 33                      | 53                      | 5                             |
| Private                                                     | 18                      | 13166                 | 3161            | 9849                  | 85                    | 25                  | 9                       | 6                       | 0                             |
| Public                                                      | 86                      | 28147                 | 8944            | 17198                 | 208                   | 0                   | 24                      | 47                      | 5                             |
| Free State                                                  | 55                      | 26169                 | 5538            | 18521                 | 201                   | 37                  | 22                      | 65                      | 12                            |
| Private                                                     | 20                      | 11908                 | 2108            | 9531                  | 99                    | 35                  | 20                      | 13                      | 0                             |
| Public                                                      | 35                      | 14261                 | 3430            | 8990                  | 102                   | 2                   | 2                       | 52                      | 12                            |
| Gauteng                                                     | 134                     | 125534                | 27452           | 93507                 | 1706                  | 286                 | 151                     | 147                     | 9                             |
| Private                                                     | 94                      | 72433                 | 13600           | 56945                 | 1288                  | 273                 | 141                     | 65                      | 7                             |
| Public                                                      | 40                      | 53101                 | 13852           | 36562                 | 418                   | 13                  | 10                      | 82                      | 2                             |
| KwaZulu-Natal                                               | 117                     | 69465                 | 15572           | 50279                 | 713                   | 101                 | 35                      | 179                     | 3                             |
| Private                                                     | 47                      | 37335                 | 6863            | 29667                 | 390                   | 89                  | 29                      | 62                      | 3                             |
| Public                                                      | 70                      | 32130                 | 8709            | 20612                 | 323                   | 12                  | 6                       | 117                     | 0                             |
| Limpopo                                                     | 48                      | 17177                 | 4819            | 11726                 | 71                    | 7                   | 3                       | 23                      | 0                             |
| Private                                                     | 7                       | 7627                  | 1634            | 5818                  | 39                    | 5                   | 1                       | 1                       | 0                             |
| Public                                                      | 41                      | 9550                  | 3185            | 5908                  | 32                    | 2                   | 2                       | 22                      | 0                             |
| Mpumalanga                                                  | 40                      | 18237                 | 4466            | 13210                 | 94                    | 20                  | 13                      | 29                      | 0                             |
| Private                                                     | 9                       | 9511                  | 1579            | 7813                  | 38                    | 17                  | 8                       | 2                       | 0                             |
| Public                                                      | 31                      | 8726                  | 2887            | 5397                  | 56                    | 3                   | 5                       | 27                      | 0                             |
| North West                                                  | 30                      | 28345                 | 4405            | 21546                 | 227                   | 39                  | 29                      | 54                      | 4                             |
| Private                                                     | 13                      | 10815                 | 1579            | 8654                  | 152                   | 38                  | 29                      | 14                      | 1                             |
| Public                                                      | 17                      | 17530                 | 2826            | 12892                 | 75                    | 1                   | 0                       | 40                      | 3                             |
| <b>Northern Cape</b>                                        | 35                      | 9742                  | 2225            | 6961                  | 66                    | 21                  | 17                      | 18                      | 2                             |
| Private                                                     | 6                       | 4673                  | 777             | 3644                  | 38                    | 19                  | 14                      | 3                       | 0                             |
| Public                                                      | 29                      | 5069                  | 1448            | 3317                  | 28                    | 2                   | 3                       | 15                      | 2                             |
| Western Cape                                                | 103                     | 97407                 | 17157           | 78632                 | 1406                  | 183                 | 64                      | 36                      | 11                            |
| Private                                                     | 44                      | 32838                 | 5662            | 26311                 | 722                   | 141                 | 64                      | 36                      | 2                             |
| Public                                                      | 59                      | 64569                 | 11495           | 52321                 | 684                   | 42                  |                         |                         | 9                             |
| Total                                                       | 666                     | 433389                | 93739           | 321429                | 4777                  | 719                 | 367                     | 604                     | 46                            |