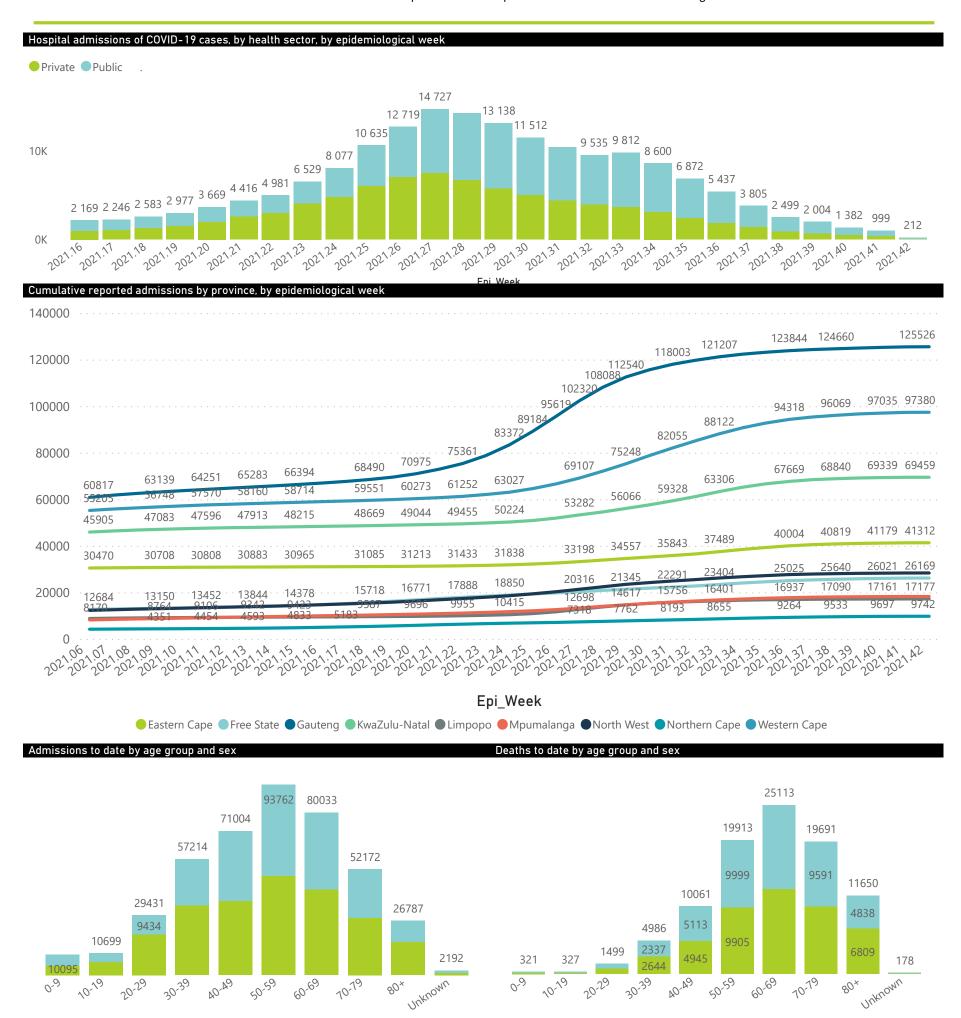

### NICD National COVID-19 Hospital Surveillance

National

The number of reported admissions may change day-to-day as enrolled facilities back-capture historical data.

The Western Cape government has been unable to provide daily data on patients who are on oxygen or ventilated.

The data below refer to admitted patients who test positive for SARS-CoV-2 on PCR or antigen tests.

● Female ■ Male ■ Unknown

## NICD National COVID-19 Hospital Surveillance

National

The number of reported admissions may change day-to-day as enrolled facilities back-capture historical data. The Western Cape government has been unable to provide daily data on patients who are on oxygen or ventilated.

The data below refer to admitted patients who test positive for SARS-CoV-2 on PCR or antigen tests.

| nary of reported COVID-19 admissions by province, by sector |                         |                       |                 |                       |                       |                     |                         |                         |                               |
|-------------------------------------------------------------|-------------------------|-----------------------|-----------------|-----------------------|-----------------------|---------------------|-------------------------|-------------------------|-------------------------------|
| Province                                                    | Facilities<br>Reporting | Admissions<br>to Date | Died to<br>Date | Discharged<br>to date | Currently<br>Admitted | Currently<br>in ICU | Currently<br>Ventilated | Currently<br>Oxygenated | Admissions in<br>Previous Day |
| Eastern Cape                                                | 104                     | 41313                 | 12105           | 27047                 | 293                   | 25                  | 33                      | 53                      | 5                             |
| Private                                                     | 18                      | 13166                 | 3161            | 9849                  | 85                    | 25                  | 9                       | 6                       | 0                             |
| Public                                                      | 86                      | 28147                 | 8944            | 17198                 | 208                   | 0                   | 24                      | 47                      | 5                             |
| Free State                                                  | 55                      | 26169                 | 5538            | 18521                 | 201                   | 37                  | 22                      | 65                      | 12                            |
| Private                                                     | 20                      | 11908                 | 2108            | 9531                  | 99                    | 35                  | 20                      | 13                      | 0                             |
| Public                                                      | 35                      | 14261                 | 3430            | 8990                  | 102                   | 2                   | 2                       | 52                      | 12                            |
| Gauteng                                                     | 134                     | 125534                | 27452           | 93507                 | 1706                  | 286                 | 151                     | 147                     | 9                             |
| Private                                                     | 94                      | 72433                 | 13600           | 56945                 | 1288                  | 273                 | 141                     | 65                      | 7                             |
| Public                                                      | 40                      | 53101                 | 13852           | 36562                 | 418                   | 13                  | 10                      | 82                      | 2                             |
| KwaZulu-Natal                                               | 117                     | 69465                 | 15572           | 50279                 | 713                   | 101                 | 35                      | 179                     | 3                             |
| Private                                                     | 47                      | 37335                 | 6863            | 29667                 | 390                   | 89                  | 29                      | 62                      | 3                             |
| Public                                                      | 70                      | 32130                 | 8709            | 20612                 | 323                   | 12                  | 6                       | 117                     | 0                             |
| Limpopo                                                     | 48                      | 17177                 | 4819            | 11726                 | 71                    | 7                   | 3                       | 23                      | 0                             |
| Private                                                     | 7                       | 7627                  | 1634            | 5818                  | 39                    | 5                   | 1                       | 1                       | 0                             |
| Public                                                      | 41                      | 9550                  | 3185            | 5908                  | 32                    | 2                   | 2                       | 22                      | 0                             |
| Mpumalanga                                                  | 40                      | 18237                 | 4466            | 13210                 | 94                    | 20                  | 13                      | 29                      | 0                             |
| Private                                                     | 9                       | 9511                  | 1579            | 7813                  | 38                    | 17                  | 8                       | 2                       | 0                             |
| Public                                                      | 31                      | 8726                  | 2887            | 5397                  | 56                    | 3                   | 5                       | 27                      | 0                             |
| North West                                                  | 30                      | 28345                 | 4405            | 21546                 | 227                   | 39                  | 29                      | 54                      | 4                             |
| Private                                                     | 13                      | 10815                 | 1579            | 8654                  | 152                   | 38                  | 29                      | 14                      | 1                             |
| Public                                                      | 17                      | 17530                 | 2826            | 12892                 | 75                    | 1                   | 0                       | 40                      | 3                             |
| <b>Northern Cape</b>                                        | 35                      | 9742                  | 2225            | 6961                  | 66                    | 21                  | 17                      | 18                      | 2                             |
| Private                                                     | 6                       | 4673                  | 777             | 3644                  | 38                    | 19                  | 14                      | 3                       | 0                             |
| Public                                                      | 29                      | 5069                  | 1448            | 3317                  | 28                    | 2                   | 3                       | 15                      | 2                             |
| Western Cape                                                | 103                     | 97407                 | 17157           | 78632                 | 1406                  | 183                 | 64                      | 36                      | 11                            |
| Private                                                     | 44                      | 32838                 | 5662            | 26311                 | 722                   | 141                 | 64                      | 36                      | 2                             |
| Public                                                      | 59                      | 64569                 | 11495           | 52321                 | 684                   | 42                  |                         |                         | 9                             |
| Total                                                       | 666                     | 433389                | 93739           | 321429                | 4777                  | 719                 | 367                     | 604                     | 46                            |