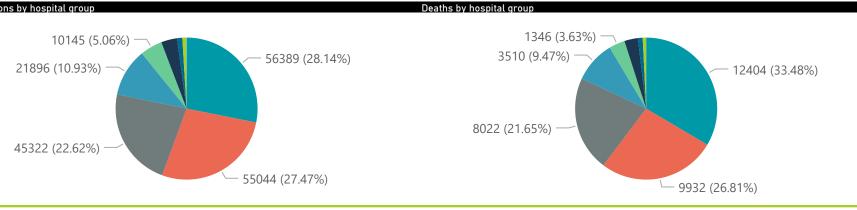

| Department: Health REPUBLIC OF SOUTH AFRICA | The data b              | elow refer to         | admitted p      | atients who te        | st positive for       | SARS-CoV-2          | on PCR or antige        | en tests.               | COMMUNICABLE DISEASE Division of the National Health Laboratory Service |
|---------------------------------------------|-------------------------|-----------------------|-----------------|-----------------------|-----------------------|---------------------|-------------------------|-------------------------|-------------------------------------------------------------------------|
| nmary of reported COVID-19                  | admissions by           | province              |                 |                       |                       |                     |                         |                         |                                                                         |
| Province                                    | Facilities<br>Reporting | Admissions<br>to Date | Died to<br>Date | Discharged<br>to date | Currently<br>Admitted | Currently<br>in ICU | Currently<br>Ventilated | Currently<br>Oxygenated | Admissions in<br>Previous Day                                           |
| Eastern Cape                                | 18                      | 13168                 | 3162            | 9854                  | 81                    | 23                  | 8                       | 6                       | 1                                                                       |
| Free State                                  | 20                      | 11915                 | 2112            | 9538                  | 95                    | 31                  | 18                      | 11                      | 0                                                                       |
| Gauteng                                     | 94                      | 72464                 | 13650           | 57113                 | 1102                  | 221                 | 102                     | 67                      | 8                                                                       |
| KwaZulu-Natal                               | 47                      | 37347                 | 6865            | 29682                 | 385                   | 87                  | 30                      | 59                      | 5                                                                       |
| Limpopo                                     | 7                       | 7629                  | 1635            | 5820                  | 38                    | 2                   | 0                       | 2                       | 0                                                                       |
| Mpumalanga                                  | 9                       | 9517                  | 1580            | 7817                  | 39                    | 18                  | 8                       | 4                       | 1                                                                       |
| North West                                  | 13                      | 10819                 | 1601            | 8711                  | 77                    | 11                  | 6                       | 14                      | 0                                                                       |
| Northern Cape                               | 6                       | 4680                  | 777             | 3646                  | 43                    | 19                  | 14                      | 1                       | 0                                                                       |
| Western Cape                                | 44                      | 32857                 | 5665            | 26332                 | 717                   | 137                 | 58                      | 37                      | 5                                                                       |
| Total                                       | 258                     | 200396                | 37047           | 158513                | 2577                  | 549                 | 244                     | 201                     | 20                                                                      |
| mary of reported COVID-19                   | admissions by           | hospital group        |                 |                       |                       |                     |                         |                         |                                                                         |
| Hospital_Group                              | Facilities<br>Reporting | Admissions<br>to Date | Died to<br>Date | Discharged<br>to date | Currently<br>Admitted | Currently<br>in ICU | Currently<br>Ventilated | Currently<br>Oxygenated | Admissions in<br>Previous Day                                           |
| NHN                                         | 69                      | 21896                 | 3510            | 17000                 | 192                   | 30                  | 17                      | 77                      | 1                                                                       |
| Netcare                                     | 61                      | 56389                 | 12404           | 42547                 | 1010                  | 172                 | 44                      | 7                       | 7                                                                       |
| Mediclinic                                  | 51                      | 55044                 | 9932            | 44717                 | 264                   | 67                  | 43                      | 21                      | 6                                                                       |
| Life Healthcare                             | 50                      | 45322                 | 8022            | 37023                 | 227                   | 97                  | 21                      | 21                      | 6                                                                       |
|                                             |                         |                       |                 | 0070                  | 24.0                  | 60                  | C1                      | 20                      | 0                                                                       |
| Lenmed                                      | 11                      | 10145                 | 1346            | 8272                  | 218                   | 68                  | 61                      | 20                      | 0                                                                       |
| Lenmed<br>Clinix                            | 11                      | 10145<br>1762         | 1346<br>288     | 1363                  | 73                    | 16                  | 11                      | 8                       |                                                                         |
|                                             |                         |                       |                 |                       |                       |                     |                         |                         |                                                                         |