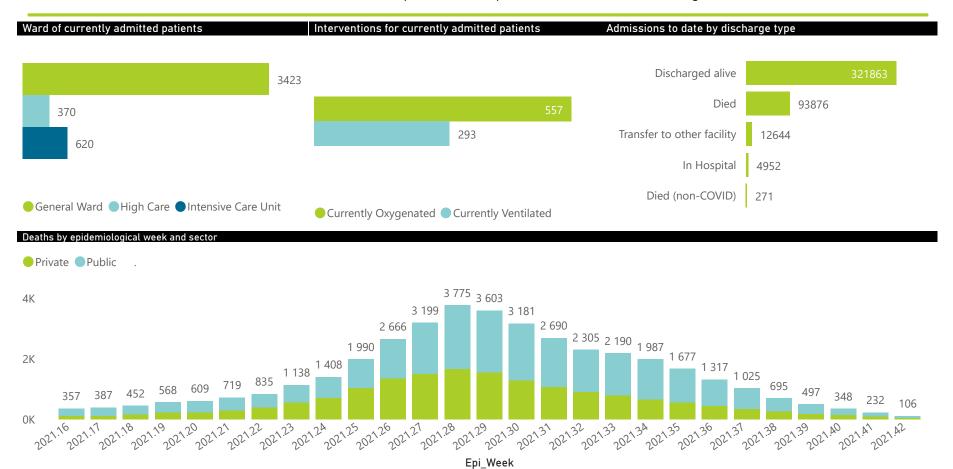

The data below refer to admitted patients who test positive for SARS-CoV-2 on PCR or antigen tests.

| Summary of reported COVID-19 admissions by province, by sector |                         |                       |                 |                       |                       |                     |                         |                         |                               |  |  |  |
|----------------------------------------------------------------|-------------------------|-----------------------|-----------------|-----------------------|-----------------------|---------------------|-------------------------|-------------------------|-------------------------------|--|--|--|
| Sector                                                         | Facilities<br>Reporting | Admissions<br>to Date | Died to<br>Date | Discharged<br>to date | Currently<br>Admitted | Currently<br>in ICU | Currently<br>Ventilated | Currently<br>Oxygenated | Admissions in<br>Previous Day |  |  |  |
| Private                                                        | 258                     | 200396                | 37047           | 158513                | 2577                  | 549                 | 244                     | 201                     | 20                            |  |  |  |
| Public                                                         | 408                     | 233210                | 56829           | 163350                | 1836                  | 71                  | 49                      | 356                     | 42                            |  |  |  |
| Total                                                          | 666                     | 433606                | 93876           | 321863                | 4413                  | 620                 | 293                     | 557                     | 62                            |  |  |  |