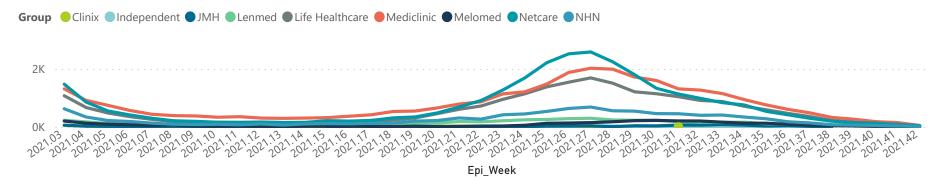

### NICD National COVID-19 Hospital Surveillance

Private

General WardHigh CareIntensive Care Unit

The number of reported admissions may change day-to-day as enrolled facilities back-capture historical data.

The data below refer to admitted patients who test positive for SARS-CoV-2 on PCR or antigen tests.

Currently OxygenatedCurrently Ventilated

Transfer to other facility

Died (non-COVID)

1806

29

| Department: Health REPUBLIC OF SOUTH AFRICA | The data b              | elow refer to         | admitted p      | atients who te        | st positive for       | SARS-CoV-2          | on PCR or antige        | en tests.               | COMMUNICABLE DISEASE Division of the National Health Laboratory Service |
|---------------------------------------------|-------------------------|-----------------------|-----------------|-----------------------|-----------------------|---------------------|-------------------------|-------------------------|-------------------------------------------------------------------------|
| nmary of reported COVID-19                  | admissions by           | province              |                 |                       |                       |                     |                         |                         |                                                                         |
| Province                                    | Facilities<br>Reporting | Admissions<br>to Date | Died to<br>Date | Discharged<br>to date | Currently<br>Admitted | Currently<br>in ICU | Currently<br>Ventilated | Currently<br>Oxygenated | Admissions in<br>Previous Day                                           |
| Eastern Cape                                | 18                      | 13168                 | 3162            | 9854                  | 81                    | 23                  | 8                       | 6                       | 1                                                                       |
| Free State                                  | 20                      | 11915                 | 2112            | 9538                  | 95                    | 31                  | 18                      | 11                      | 0                                                                       |
| Gauteng                                     | 94                      | 72464                 | 13650           | 57113                 | 1102                  | 221                 | 102                     | 67                      | 8                                                                       |
| KwaZulu-Natal                               | 47                      | 37347                 | 6865            | 29682                 | 385                   | 87                  | 30                      | 59                      | 5                                                                       |
| Limpopo                                     | 7                       | 7629                  | 1635            | 5820                  | 38                    | 2                   | 0                       | 2                       | 0                                                                       |
| Mpumalanga                                  | 9                       | 9517                  | 1580            | 7817                  | 39                    | 18                  | 8                       | 4                       | 1                                                                       |
| North West                                  | 13                      | 10819                 | 1601            | 8711                  | 77                    | 11                  | 6                       | 14                      | 0                                                                       |
| Northern Cape                               | 6                       | 4680                  | 777             | 3646                  | 43                    | 19                  | 14                      | 1                       | 0                                                                       |
| Western Cape                                | 44                      | 32857                 | 5665            | 26332                 | 717                   | 137                 | 58                      | 37                      | 5                                                                       |
| Total                                       | 258                     | 200396                | 37047           | 158513                | 2577                  | 549                 | 244                     | 201                     | 20                                                                      |
| mary of reported COVID-19                   | admissions by           | hospital group        |                 |                       |                       |                     |                         |                         |                                                                         |
| Hospital_Group                              | Facilities<br>Reporting | Admissions<br>to Date | Died to<br>Date | Discharged<br>to date | Currently<br>Admitted | Currently<br>in ICU | Currently<br>Ventilated | Currently<br>Oxygenated | Admissions in<br>Previous Day                                           |
| NHN                                         | 69                      | 21896                 | 3510            | 17000                 | 192                   | 30                  | 17                      | 77                      | 1                                                                       |
| Netcare                                     | 61                      | 56389                 | 12404           | 42547                 | 1010                  | 172                 | 44                      | 7                       | 7                                                                       |
| Mediclinic                                  | 51                      | 55044                 | 9932            | 44717                 | 264                   | 67                  | 43                      | 21                      | 6                                                                       |
| Life Healthcare                             | 50                      | 45322                 | 8022            | 37023                 | 227                   | 97                  | 21                      | 21                      | 6                                                                       |
|                                             |                         |                       |                 | 0070                  | 24.0                  | 60                  | C1                      | 20                      | 0                                                                       |
| Lenmed                                      | 11                      | 10145                 | 1346            | 8272                  | 218                   | 68                  | 61                      | 20                      | 0                                                                       |
| Lenmed<br>Clinix                            | 11                      | 10145<br>1762         | 1346<br>288     | 1363                  | 73                    | 16                  | 11                      | 8                       |                                                                         |
|                                             |                         |                       |                 |                       |                       |                     |                         |                         |                                                                         |