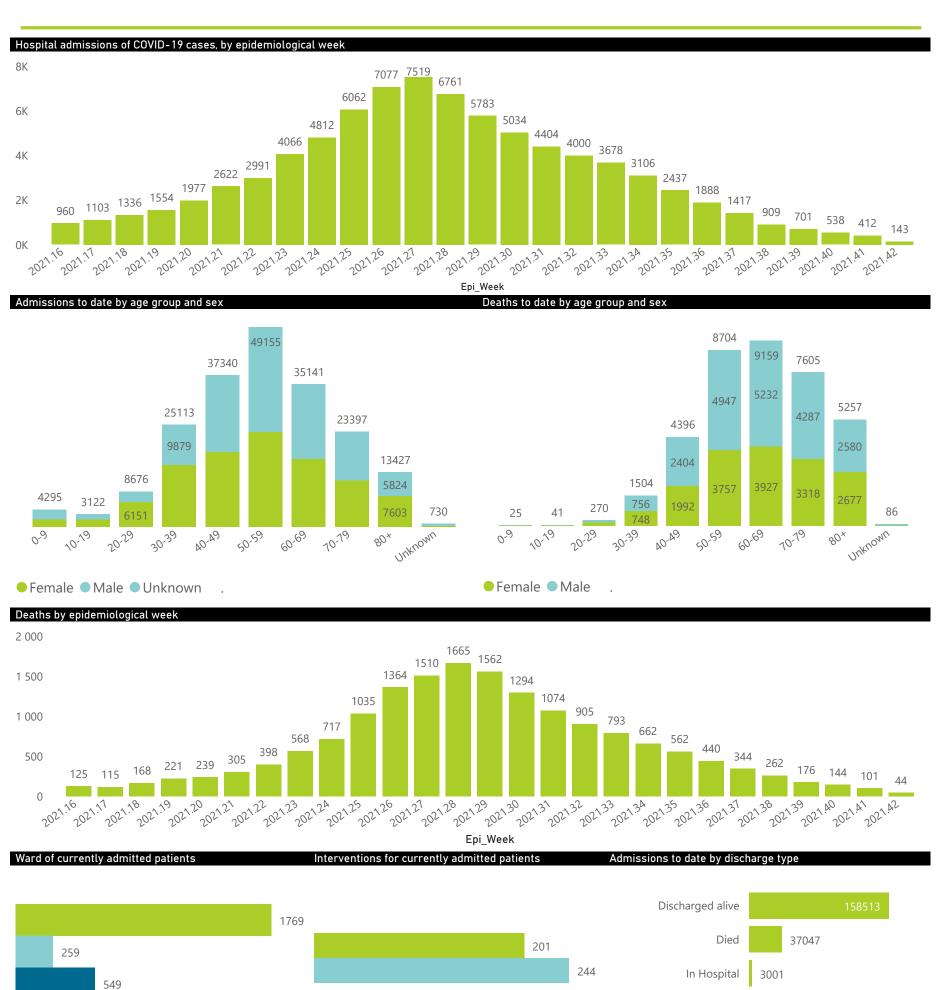

### NICD National COVID-19 Hospital Surveillance

National

The number of reported admissions may change day-to-day as enrolled facilities back-capture historical data. The Western Cape government has been unable to provide daily data on patients who are on oxygen or ventilated. The data below refer to admitted patients who test positive for SARS-CoV-2 on PCR or antigen tests.

## NICD National COVID-19 Hospital Surveillance

National

The number of reported admissions may change day-to-day as enrolled facilities back-capture historical data. The Western Cape government has been unable to provide daily data on patients who are on oxygen or ventilated.

The data below refer to admitted patients who test positive for SARS-CoV-2 on PCR or antigen tests.

| Eastern Cape         104         41329         12110         27063         287         23         31         45           Private         18         13168         3162         9854         81         23         8         6           Public         86         28161         8948         17209         206         0         223         39           Free State         55         26182         5543         18539         188         33         20         59           Private         20         11915         2112         9538         95         31         18         11           Public         35         14267         3431         9001         93         2         2         2         48           Gauteng         134         125593         27515         93699         1509         233         113         142           Private         94         72464         13650         57113         1102         221         102         67           Public         40         53129         13865         36586         407         12         111         75           KwaZulu-Natal         117         69484         15                                                                                                                                                |                          |              |     |     |      |        | or    | province, by sect | admissions by | Summary of reported COVID-1 |
|--------------------------------------------------------------------------------------------------------------------------------------------------------------------------------------------------------------------------------------------------------------------------------------------------------------------------------------------------------------------------------------------------------------------------------------------------------------------------------------------------------------------------------------------------------------------------------------------------------------------------------------------------------------------------------------------------------------------------------------------------------------------------------------------------------------------------------------------------------------------------------------------------------------------------------------------------------------------------------------------------------------------------------------------------------------------------------------------------------------------------------------------------------------------------------------------------------------------------------------------------------------------------------------------------|--------------------------|--------------|-----|-----|------|--------|-------|-------------------|---------------|-----------------------------|
| Private         18         13168         3162         9854         81         23         8         6           Public         86         28161         8948         17209         206         0         23         39           Free State         55         26182         5543         18539         188         33         20         59           Private         20         11915         2112         9538         95         31         18         11           Public         35         14267         3431         9001         93         2         2         2         48           Gauteng         134         125593         27515         93699         1509         233         113         142           Private         94         72464         13650         57113         1102         221         102         67           Public         40         53129         13865         36586         407         12         11         75           KwaZulu-Natal         117         69484         15586         50333         662         96         33         160           Private         47         37347         6865                                                                                                                                                     | nissions in<br>vious Day |              |     |     |      |        |       |                   |               | Province<br>                |
| Public         86         28161         8948         17209         206         0         23         39           Free State         55         26182         5543         18539         188         33         20         59           Private         20         11915         2112         9538         95         31         18         11           Public         35         14267         3431         9001         93         2         2         2         48           Gauteng         134         125593         27515         93699         1509         233         113         142           Private         94         72464         13650         57113         1102         221         102         67           Public         40         53129         13865         36586         407         12         11         75           KwaZulu-Natal         117         69484         15586         50333         662         96         33         160           Private         47         37347         6865         29682         385         87         30         59           Public         70         32137         8721 </th <th>7</th> <th>45</th> <th>31</th> <th>23</th> <th>287</th> <th>27063</th> <th>12110</th> <th>41329</th> <th>104</th> <th>Eastern Cape</th> | 7                        | 45           | 31  | 23  | 287  | 27063  | 12110 | 41329             | 104           | Eastern Cape                |
| Free State         55         26182         5543         18539         188         33         20         59           Private         20         11915         2112         9538         95         31         18         11           Public         35         14267         3431         9001         93         2         2         48           Gauteng         134         125593         27515         93699         1509         233         113         142           Private         94         72464         13650         57113         1102         221         102         67           Public         40         53129         13865         36586         407         12         11         75           KwaZulu-Natal         117         69484         15586         50333         662         96         33         160           Private         47         37347         6865         29682         385         87         30         59           Public         70         32137         8721         20651         277         9         3         101           Limpopo         48         17179         4824         11                                                                                                                                                | 1                        | 6            | 8   | 23  | 81   | 9854   | 3162  | 13168             | 18            | Private                     |
| Private         20         11915         2112         9538         95         31         18         11           Public         35         14267         3431         9001         93         2         2         48           Gauteng         134         125593         27515         93699         1509         233         113         142           Private         94         72464         13650         57113         1102         221         102         67           Public         40         53129         13865         36586         407         12         11         75           KwaZulu-Natal         117         69484         15586         50333         662         96         33         160           Private         47         37347         6865         29682         385         87         30         59           Public         70         32137         8721         20651         277         9         3         101           Limpopo         48         17179         4824         11728         66         4         2         20           Private         7         7629         1635         5820                                                                                                                                                      | 6                        | 39           | 23  | 0   | 206  | 17209  | 8948  | 28161             | 86            | Public                      |
| Public         35         14267         3431         9001         93         2         2         48           Gauteng         134         125593         27515         93699         1509         233         113         142           Private         94         72464         13650         57113         1102         221         102         67           Public         40         53129         13865         36586         407         12         11         75           KwaZulu-Natal         117         69484         15586         50333         662         96         33         160           Private         47         37347         6865         29682         385         87         30         59           Public         70         32137         8721         20651         277         9         3         101           Limpopo         48         17179         4824         11728         66         4         2         20           Private         7         7629         1635         5820         38         2         0         2         2           Public         41         9550         3189                                                                                                                                                              | 5                        | 59           | 20  | 33  | 188  | 18539  | 5543  | 26182             | 55            | Free State                  |
| Gauteng         134         125593         27515         93699         1509         233         113         142           Private         94         72464         13650         57113         1102         221         102         67           Public         40         53129         13865         36586         407         12         11         75           KwaZulu-Natal         117         69484         15586         50333         662         96         33         160           Private         47         37347         6865         29682         385         87         30         59           Public         70         32137         8721         20651         277         9         3         101           Limpopo         48         17179         4824         11728         66         4         2         20           Private         7         7629         1635         5820         38         2         0         2           Public         41         9550         3189         5908         28         2         2         18           Mpumalanga         40         18253         4477         13224                                                                                                                                                      | 0                        | 11           | 18  | 31  | 95   | 9538   | 2112  | 11915             | 20            | Private                     |
| Private         94         72464         13650         57113         1102         221         102         67           Public         40         53129         13865         36586         407         12         11         75           KwaZulu-Natal         117         69484         15586         50333         662         96         33         160           Private         47         37347         6865         29682         385         87         30         59           Public         70         32137         8721         20651         277         9         3         101           Limpopo         48         17179         4824         11728         66         4         2         20           Private         7         7629         1635         5820         38         2         0         2           Public         41         9550         3189         5908         28         2         2         18           Mpumalanga         40         18253         4477         13224         85         21         12         20           Private         9         9517         1580         7817 <th< th=""><td>5</td><td>48</td><td>2</td><td>2</td><td>93</td><td>9001</td><td>3431</td><td>14267</td><td>35</td><td>Public</td></th<>                         | 5                        | 48           | 2   | 2   | 93   | 9001   | 3431  | 14267             | 35            | Public                      |
| Public         40         53129         13865         36586         407         12         11         75           KwaZulu-Natal         117         69484         15586         50333         662         96         33         160           Private         47         37347         6865         29682         385         87         30         59           Public         70         32137         8721         20651         277         9         3         101           Limpopo         48         17179         4824         11728         66         4         2         20           Private         7         7629         1635         5820         38         2         0         2           Public         41         9550         3189         5908         28         2         2         18           Mpumalanga         40         18253         4477         13224         85         21         12         20           Private         9         9517         1580         7817         39         18         8         4           Public         31         8736         2897         5407         46                                                                                                                                                                | 15                       | 142          | 113 | 233 | 1509 | 93699  | 27515 | 125593            | 134           | Gauteng                     |
| KwaZulu-Natal         117         69484         15586         50333         662         96         33         160           Private         47         37347         6865         29682         385         87         30         59           Public         70         32137         8721         20651         277         9         3         101           Limpopo         48         17179         4824         11728         66         4         2         20           Private         7         7629         1635         5820         38         2         0         2           Public         41         9550         3189         5908         28         2         2         18           Mpumalanga         40         18253         4477         13224         85         21         12         20           Private         9         9517         1580         7817         39         18         8         4           Public         31         8736         2897         5407         46         3         4         16           North West         30         28356         4427         21607         154                                                                                                                                                               | 8                        | 67           | 102 | 221 | 1102 | 57113  | 13650 | 72464             | 94            | Private                     |
| Private         47         37347         6865         29682         385         87         30         59           Public         70         32137         8721         20651         277         9         3         101           Limpopo         48         17179         4824         11728         66         4         2         20           Private         7         7629         1635         5820         38         2         0         2           Public         41         9550         3189         5908         28         2         2         18           Mpumalanga         40         18253         4477         13224         85         21         12         20           Private         9         9517         1580         7817         39         18         8         4           Public         31         8736         2897         5407         46         3         4         16           North West         30         28356         4427         21607         154         12         6         57           Private         13         10819         1601         8711         77                                                                                                                                                                           | 7                        | 75           | 11  | 12  | 407  | 36586  | 13865 | 53129             | 40            | Public                      |
| Public         70         32137         8721         20651         277         9         3         101           Limpopo         48         17179         4824         11728         66         4         2         20           Private         7         7629         1635         5820         38         2         0         2           Public         41         9550         3189         5908         28         2         2         18           Mpumalanga         40         18253         4477         13224         85         21         12         20           Private         9         9517         1580         7817         39         18         8         4           Public         31         8736         2897         5407         46         3         4         16           North West         30         28356         4427         21607         154         12         6         57           Private         13         10819         1601         8711         77         11         6         14           Public         17         17537         2826         12896         77         1 </th <td>9</td> <td>160</td> <td>33</td> <td>96</td> <td>662</td> <td>50333</td> <td>15586</td> <td>69484</td> <td>117</td> <td>KwaZulu-Natal</td>                 | 9                        | 160          | 33  | 96  | 662  | 50333  | 15586 | 69484             | 117           | KwaZulu-Natal               |
| Limpopo         48         17179         4824         11728         66         4         2         20           Private         7         7629         1635         5820         38         2         0         2           Public         41         9550         3189         5908         28         2         2         18           Mpumalanga         40         18253         4477         13224         85         21         12         20           Private         9         9517         1580         7817         39         18         8         4           Public         31         8736         2897         5407         46         3         4         16           North West         30         28356         4427         21607         154         12         6         57           Private         13         10819         1601         8711         77         11         6         14           Public         17         17537         2826         12896         77         1         0         43           Northern Cape         35         9761         2231         6970         69                                                                                                                                                                           | 5                        | 59           | 30  | 87  | 385  | 29682  | 6865  | 37347             | 47            | Private                     |
| Private         7         7629         1635         5820         38         2         0         2           Public         41         9550         3189         5908         28         2         2         18           Mpumalanga         40         18253         4477         13224         85         21         12         20           Private         9         9517         1580         7817         39         18         8         4           Public         31         8736         2897         5407         46         3         4         16           North West         30         28356         4427         21607         154         12         6         57           Private         13         10819         1601         8711         77         11         6         14           Public         17         17537         2826         12896         77         1         0         43           Northern Cape         35         9761         2231         6970         69         20         18         17           Private         6         4680         777         3646         43         19                                                                                                                                                                  | 4                        | 101          | 3   | 9   | 277  | 20651  | 8721  | 32137             | 70            | Public                      |
| Public         41         9550         3189         5908         28         2         2         18           Mpumalanga         40         18253         4477         13224         85         21         12         20           Private         9         9517         1580         7817         39         18         8         4           Public         31         8736         2897         5407         46         3         4         16           North West         30         28356         4427         21607         154         12         6         57           Private         13         10819         1601         8711         77         11         6         14           Public         17         17537         2826         12896         77         1         0         43           Northern Cape         35         9761         2231         6970         69         20         18         17           Private         6         4680         777         3646         43         19         14         1           Western Cape         103         97469         17163         78700         1393                                                                                                                                                               | 0                        | 20           | 2   | 4   | 66   | 11728  | 4824  | 17179             | 48            | Limpopo                     |
| Mpumalanga         40         18253         4477         13224         85         21         12         20           Private         9         9517         1580         7817         39         18         8         4           Public         31         8736         2897         5407         46         3         4         16           North West         30         28356         4427         21607         154         12         6         57           Private         13         10819         1601         8711         77         11         6         14           Public         17         17537         2826         12896         77         1         0         43           Northern Cape         35         9761         2231         6970         69         20         18         17           Private         6         4680         777         3646         43         19         14         1           Public         29         5081         1454         3324         26         1         4         16           Western Cape         103         97469         17163         78700         1393                                                                                                                                                               | 0                        | <del>-</del> | 0   | 2   | 38   | 5820   | 1635  | 7629              | 7             | Private                     |
| Private         9         9517         1580         7817         39         18         8         4           Public         31         8736         2897         5407         46         3         4         16           North West         30         28356         4427         21607         154         12         6         57           Private         13         10819         1601         8711         77         11         6         14           Public         17         17537         2826         12896         77         1         0         43           Northern Cape         35         9761         2231         6970         69         20         18         17           Private         6         4680         777         3646         43         19         14         1           Public         29         5081         1454         3324         26         1         4         16           Western Cape         103         97469         17163         78700         1393         178         58         37           Private         44         32857         5665         26332         717                                                                                                                                                                | 0                        | 18           | 2   | 2   | 28   | 5908   | 3189  | 9550              | 41            | Public                      |
| Public         31         8736         2897         5407         46         3         4         16           North West         30         28356         4427         21607         154         12         6         57           Private         13         10819         1601         8711         77         11         6         14           Public         17         17537         2826         12896         77         1         0         43           Northern Cape         35         9761         2231         6970         69         20         18         17           Private         6         4680         777         3646         43         19         14         1           Public         29         5081         1454         3324         26         1         4         16           Western Cape         103         97469         17163         78700         1393         178         58         37           Private         44         32857         5665         26332         717         137         58         37                                                                                                                                                                                                                                           | 4                        | 20           | 12  | 21  | 85   | 13224  | 4477  | 18253             | 40            | Mpumalanga                  |
| North West         30         28356         4427         21607         154         12         6         57           Private         13         10819         1601         8711         77         11         6         14           Public         17         17537         2826         12896         77         1         0         43           Northern Cape         35         9761         2231         6970         69         20         18         17           Private         6         4680         777         3646         43         19         14         1           Public         29         5081         1454         3324         26         1         4         16           Western Cape         103         97469         17163         78700         1393         178         58         37           Private         44         32857         5665         26332         717         137         58         37                                                                                                                                                                                                                                                                                                                                                        | 1                        | 4            | 8   | 18  | 39   | 7817   | 1580  | 9517              | 9             | Private                     |
| Private       13       10819       1601       8711       77       11       6       14         Public       17       17537       2826       12896       77       1       0       43         Northern Cape       35       9761       2231       6970       69       20       18       17         Private       6       4680       777       3646       43       19       14       1         Public       29       5081       1454       3324       26       1       4       16         Western Cape       103       97469       17163       78700       1393       178       58       37         Private       44       32857       5665       26332       717       137       58       37                                                                                                                                                                                                                                                                                                                                                                                                                                                                                                                                                                                                         | 3                        | 16           | 4   | 3   | 46   | 5407   | 2897  | 8736              | 31            | Public                      |
| Public       17       17537       2826       12896       77       1       0       43         Northern Cape       35       9761       2231       6970       69       20       18       17         Private       6       4680       777       3646       43       19       14       1         Public       29       5081       1454       3324       26       1       4       16         Western Cape       103       97469       17163       78700       1393       178       58       37         Private       44       32857       5665       26332       717       137       58       37                                                                                                                                                                                                                                                                                                                                                                                                                                                                                                                                                                                                                                                                                                       | 5                        | 57           | 6   | 12  | 154  | 21607  | 4427  | 28356             | 30            | North West                  |
| Northern Cape         35         9761         2231         6970         69         20         18         17           Private         6         4680         777         3646         43         19         14         1           Public         29         5081         1454         3324         26         1         4         16           Western Cape         103         97469         17163         78700         1393         178         58         37           Private         44         32857         5665         26332         717         137         58         37                                                                                                                                                                                                                                                                                                                                                                                                                                                                                                                                                                                                                                                                                                            | 0                        | 14           | 6   | 11  | 77   | 8711   | 1601  | 10819             | 13            | Private                     |
| Private     6     4680     777     3646     43     19     14     1       Public     29     5081     1454     3324     26     1     4     16       Western Cape     103     97469     17163     78700     1393     178     58     37       Private     44     32857     5665     26332     717     137     58     37                                                                                                                                                                                                                                                                                                                                                                                                                                                                                                                                                                                                                                                                                                                                                                                                                                                                                                                                                                              | 5                        | 43           | 0   | 1   | 77   | 12896  | 2826  | 17537             | 17            | Public                      |
| Public     29     5081     1454     3324     26     1     4     16       Western Cape     103     97469     17163     78700     1393     178     58     37       Private     44     32857     5665     26332     717     137     58     37                                                                                                                                                                                                                                                                                                                                                                                                                                                                                                                                                                                                                                                                                                                                                                                                                                                                                                                                                                                                                                                       | 1                        | 17           | 18  | 20  | 69   | 6970   | 2231  | 9761              | 35            | Northern Cape               |
| Western Cape         103         97469         17163         78700         1393         178         58         37           Private         44         32857         5665         26332         717         137         58         37                                                                                                                                                                                                                                                                                                                                                                                                                                                                                                                                                                                                                                                                                                                                                                                                                                                                                                                                                                                                                                                            | 0                        | 1            | 14  | 19  | 43   | 3646   | 777   | 4680              | 6             | Private                     |
| Private 44 32857 5665 26332 717 137 58 37                                                                                                                                                                                                                                                                                                                                                                                                                                                                                                                                                                                                                                                                                                                                                                                                                                                                                                                                                                                                                                                                                                                                                                                                                                                        | 1                        | 16           | 4   | 1   | 26   | 3324   | 1454  | 5081              | 29            | Public                      |
|                                                                                                                                                                                                                                                                                                                                                                                                                                                                                                                                                                                                                                                                                                                                                                                                                                                                                                                                                                                                                                                                                                                                                                                                                                                                                                  | 16                       | 37           | 58  | 178 | 1393 | 78700  | 17163 | 97469             | 103           | Western Cape                |
| Dublic E0 64612 11409 E2269 676 41                                                                                                                                                                                                                                                                                                                                                                                                                                                                                                                                                                                                                                                                                                                                                                                                                                                                                                                                                                                                                                                                                                                                                                                                                                                               | 5                        | 37           | 58  | 137 | 717  | 26332  | 5665  | 32857             | 44            | Private                     |
| rubiic 59 04012 11490 52500 070 41                                                                                                                                                                                                                                                                                                                                                                                                                                                                                                                                                                                                                                                                                                                                                                                                                                                                                                                                                                                                                                                                                                                                                                                                                                                               | 11                       |              |     | 41  | 676  | 52368  | 11498 | 64612             | 59            | Public                      |
| Total 666 433606 93876 321863 4413 620 293 557                                                                                                                                                                                                                                                                                                                                                                                                                                                                                                                                                                                                                                                                                                                                                                                                                                                                                                                                                                                                                                                                                                                                                                                                                                                   | 62                       | 557          | 293 | 620 | 4413 | 321863 | 93876 | 433606            | 666           | Total                       |

21 October 2021

# NICD National COVID-19 Hospital Surveillance

National

The number of reported admissions may change day-to-day as enrolled facilities back-capture historical data. The Western Cape government has been unable to provide daily data on patients who are on oxygen or ventilated.

The data below refer to admitted patients who test positive for SARS-CoV-2 on PCR or antigen tests.

| Summary of reported COVID-19 admissions by province, by sector |                         |                       |                 |                       |                       |                     |                         |                         |                               |  |  |  |
|----------------------------------------------------------------|-------------------------|-----------------------|-----------------|-----------------------|-----------------------|---------------------|-------------------------|-------------------------|-------------------------------|--|--|--|
| Sector                                                         | Facilities<br>Reporting | Admissions<br>to Date | Died to<br>Date | Discharged<br>to date | Currently<br>Admitted | Currently<br>in ICU | Currently<br>Ventilated | Currently<br>Oxygenated | Admissions in<br>Previous Day |  |  |  |
| Private                                                        | 258                     | 200396                | 37047           | 158513                | 2577                  | 549                 | 244                     | 201                     | 20                            |  |  |  |
| Public                                                         | 408                     | 233210                | 56829           | 163350                | 1836                  | 71                  | 49                      | 356                     | 42                            |  |  |  |
| Total                                                          | 666                     | 433606                | 93876           | 321863                | 4413                  | 620                 | 293                     | 557                     | 62                            |  |  |  |