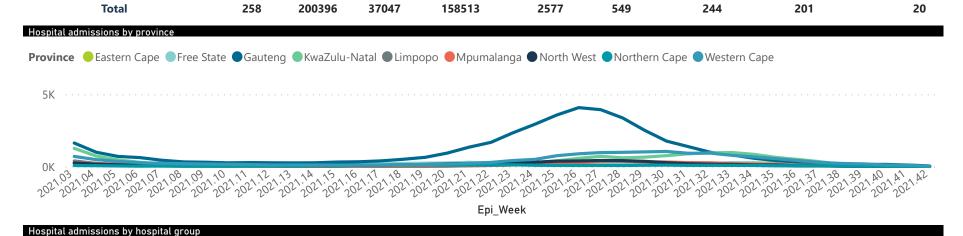

### NICD National COVID-19 Hospital Surveillance

National

The number of reported admissions may change day-to-day as enrolled facilities back-capture historical data. The Western Cape government has been unable to provide daily data on patients who are on oxygen or ventilated. The data below refer to admitted patients who test positive for SARS-CoV-2 on PCR or antigen tests.

## NICD National COVID-19 Hospital Surveillance

National

The number of reported admissions may change day-to-day as enrolled facilities back-capture historical data. The Western Cape government has been unable to provide daily data on patients who are on oxygen or ventilated.

# NICD National COVID-19 Hospital Surveillance

National

The number of reported admissions may change day-to-day as enrolled facilities back-capture historical data. The Western Cape government has been unable to provide daily data on patients who are on oxygen or ventilated.

The data below refer to admitted patients who test positive for SARS-CoV-2 on PCR or antigen tests.

| Summary of reported COVID-19 admissions by province, by sector |                         |                       |                 |                       |                       |                     |                         |                         |                               |  |  |  |
|----------------------------------------------------------------|-------------------------|-----------------------|-----------------|-----------------------|-----------------------|---------------------|-------------------------|-------------------------|-------------------------------|--|--|--|
| Sector                                                         | Facilities<br>Reporting | Admissions<br>to Date | Died to<br>Date | Discharged<br>to date | Currently<br>Admitted | Currently<br>in ICU | Currently<br>Ventilated | Currently<br>Oxygenated | Admissions in<br>Previous Day |  |  |  |
| Private                                                        | 258                     | 200396                | 37047           | 158513                | 2577                  | 549                 | 244                     | 201                     | 20                            |  |  |  |
| Public                                                         | 408                     | 233210                | 56829           | 163350                | 1836                  | 71                  | 49                      | 356                     | 42                            |  |  |  |
| Total                                                          | 666                     | 433606                | 93876           | 321863                | 4413                  | 620                 | 293                     | 557                     | 62                            |  |  |  |