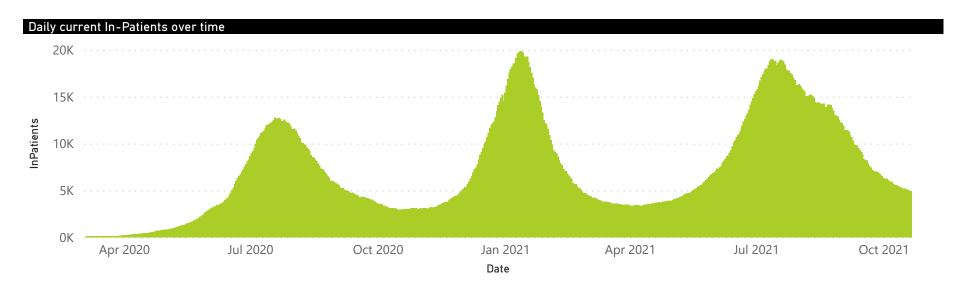

0396                | 37047           | 158513                | 2577                  | 549                 | 244                     | 201                     | 20                            |  |  |  |
| Public                                                         | 408                     | 233210                | 56829           | 163350                | 1836                  | 71                  | 49                      | 356                     | 42                            |  |  |  |
| Total                                                          | 666                     | 433606                | 93876           | 321863                | 4413                  | 620                 | 293                     | 557                     | 62                            |  |  |  |



### NICD National COVID-19 Hospital Surveillance

Private



General WardHigh CareIntensive Care Unit

The number of reported admissions may change day-to-day as enrolled facilities back-capture historical data.

The data below refer to admitted patients who test positive for SARS-CoV-2 on PCR or antigen tests.





Currently OxygenatedCurrently Ventilated

Transfer to other facility

Died (non-COVID)

1806

29

## NICD National COVID-19 Hospital Surveillance

Private

0

201

0



Independent

**Total** 

The number of reported admissions may change day-to-day as enrolled facilities back-capture historical data.



| Department: Health REPUBLIC OF SOUTH AFRICA | The data b              | elow refer to         | admitted p      | atients who te        | st positive for       | SARS-CoV-2