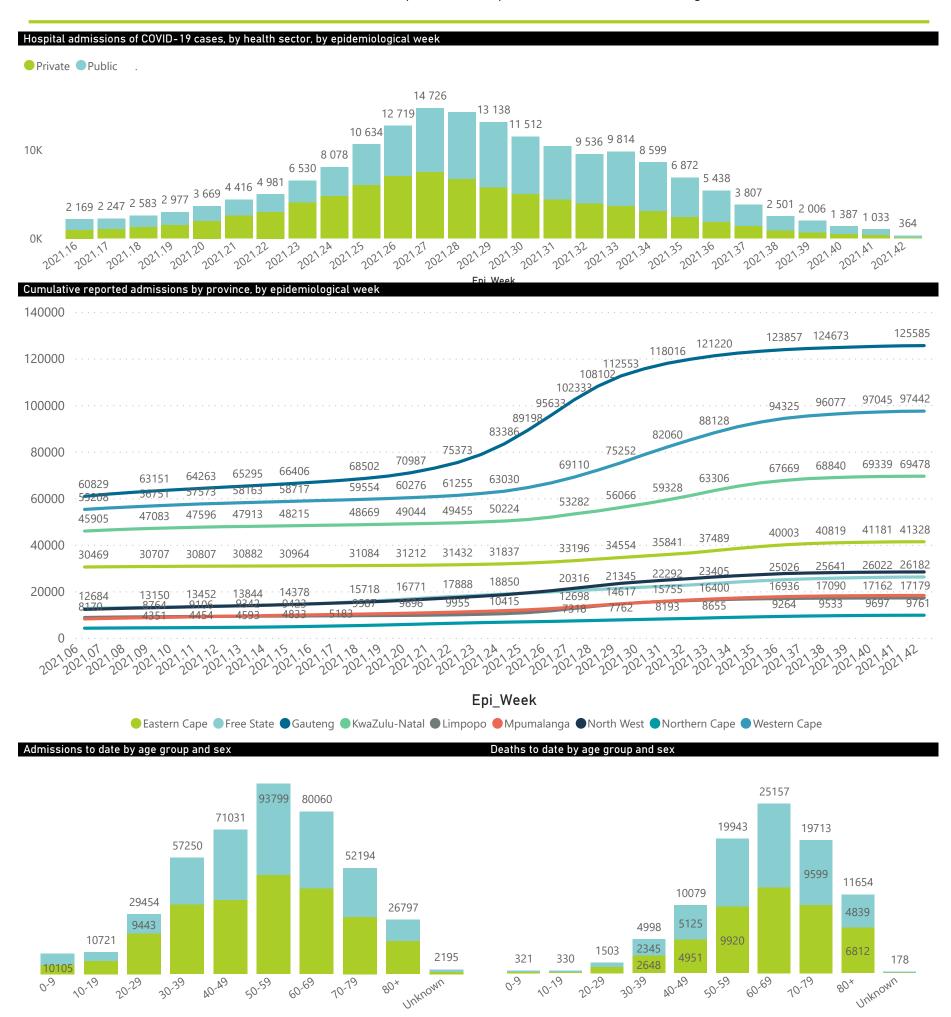

### NICD National COVID-19 Hospital Surveillance

National

The number of reported admissions may change day-to-day as enrolled facilities back-capture historical data. The Western Cape government has been unable to provide daily data on patients who are on oxygen or ventilated. The data below refer to admitted patients who test positive for SARS-CoV-2 on PCR or antigen tests.

## NICD National COVID-19 Hospital Surveillance

National

The number of reported admissions may change day-to-day as enrolled facilities back-capture historical data. The Western Cape government has been unable to provide daily data on patients who are on oxygen or ventilated.

# NICD National COVID-19 Hospital Surveillance

National

The number of reported admissions may change day-to-day as enrolled facilities back-capture historical data. The Western Cape government has been unable to provide daily data on patients who are on oxygen or ventilated.

The data below refer to admitted patients who test positive for SARS-CoV-2 on PCR or antigen tests.

| Summary of reported COVID-19 admissions by province, by sector |                         |                       |                 |                       |                       |                     |                         |                         |                               |  |  |  |
|----------------------------------------------------------------|-------------------------|-----------------------|-----------------|-----------------------|-----------------------|---------------------|-------------------------|-------------------------|-------------------------------|--|--|--|
| Sector                                                         | Facilities<br>Reporting | Admissions<br>to Date | Died to<br>Date | Discharged<br>to date | Currently<br>Admitted | Currently<br>in ICU | Currently<br>Ventilated | Currently<br>Oxygenated | Admissions in<br>Previous Day |  |  |  |
| Private                                                        | 258                     | 200396                | 37047           | 158513                | 2577                  | 549                 | 244                     | 201                     | 20                            |  |  |  |
| Public                                                         | 408                     | 233210                | 56829           | 163350                | 1836                  | 71                  | 49                      | 356                     | 42                            |  |  |  |
| Total                                                          | 666                     | 433606                | 93876           | 321863                | 4413                  | 620                 | 293                     | 557                     | 62                            |  |  |  |