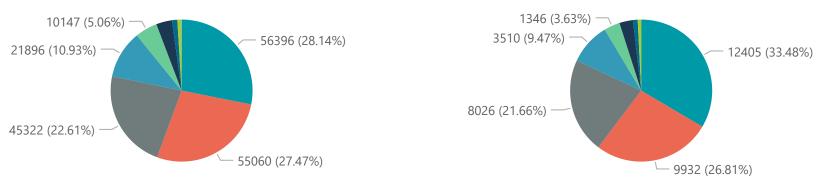

| -                                                                                                                            | 9 admissions by                  | JIOVIIICE                                            |                                                                |                                                                |                               |                     |                               |                         |                           |
|------------------------------------------------------------------------------------------------------------------------------|----------------------------------|------------------------------------------------------|----------------------------------------------------------------|----------------------------------------------------------------|-------------------------------|---------------------|-------------------------------|-------------------------|---------------------------|
| Province                                                                                                                     | Facilities<br>Reporting          | Admissions<br>to Date                                | Died to<br>Date                                                | Discharged<br>to date                                          | Currently<br>Admitted         | Currently<br>in ICU | Currently<br>Ventilated       | Currently<br>Oxygenated | Admissio<br>Previous      |
| Eastern Cape                                                                                                                 | 18                               | 13167                                                | 3163                                                           | 9859                                                           | 74                            | 20                  | 7                             | 5                       |                           |
| Free State                                                                                                                   | 20                               | 11918                                                | 2112                                                           | 9542                                                           | 94                            | 32                  | 17                            | 11                      |                           |
| Gauteng                                                                                                                      | 94                               | 72468                                                | 13651                                                          | 57125                                                          | 1093                          | 218                 | 99                            | 66                      |                           |
| KwaZulu-Natal                                                                                                                | 47                               | 37350                                                | 6866                                                           | 29685                                                          | 384                           | 86                  | 30                            | 59                      |                           |
| Limpopo                                                                                                                      | 7                                | 7629                                                 | 1635                                                           | 5819                                                           | 39                            | 3                   | 0                             | 1                       |                           |
| Mpumalanga                                                                                                                   | 9                                | 9520                                                 | 1581                                                           | 7819                                                           | 39                            | 16                  | 8                             | 2                       |                           |
| North West                                                                                                                   | 13                               | 10819                                                | 1600                                                           | 8711                                                           | 78                            | 11                  | 6                             | 14                      |                           |
| Northern Cape                                                                                                                | 6                                | 4683                                                 | 777                                                            | 3654                                                           | 38                            | 19                  | 15                            | 1                       |                           |
| Western Cape                                                                                                                 | 44                               | 32865                                                | 5666                                                           | 26346                                                          | 710                           | 137                 | 58                            | 36                      |                           |
| Total y of reported COVID-1                                                                                                  | 258                              | 200419                                               | 37051                                                          | 158560                                                         | 2549                          | 542                 | 240                           | 195                     |                           |
| •                                                                                                                            | •                                | · · ·                                                | Diadta                                                         | Discharged                                                     | Currently                     | Currently           | Currently                     | Currently               | Admissis                  |
| Hospital_Group                                                                                                               | Facilities<br>Reporting<br>▼     | Admissions<br>to Date                                | Died to<br>Date                                                | Discharged<br>to date                                          | Currently<br>Admitted         | Currently<br>in ICU | Currently<br>Ventilated       | Currently<br>Oxygenated | Admissic<br>Previous      |
| NHN                                                                                                                          | 69                               | 21896                                                | 3510                                                           | 17001                                                          | 191                           | 30                  | 17                            | 77                      |                           |
| Netcare<br>Mediclinic                                                                                                        | 61                               | 56396                                                | 12405                                                          | 42558                                                          | 1005                          | 171                 | 43                            | 9                       |                           |
| Life Healthcare                                                                                                              | 51<br>50                         | 55060<br>45322                                       | 9932<br>8026                                                   | 44742<br>37029                                                 | 255<br>217                    | 67<br>92            | 42<br>20                      | 13<br>21                |                           |
| Lenmed                                                                                                                       | 11                               | 10147                                                | 1346                                                           | 8276                                                           | 216                           | 68                  | 61                            | 20                      |                           |
| Clinix                                                                                                                       | 6                                | 1760                                                 | 287                                                            | 1363                                                           | 72                            | 15                  | 10                            | 8                       |                           |
| Melomed                                                                                                                      | 5                                | 7254                                                 | 1141                                                           | 5539                                                           | 542                           | 95                  | 44                            | 29                      |                           |
|                                                                                                                              |                                  | 2409                                                 | 403                                                            | 1894                                                           | 47                            | 4                   | 3                             | 18                      |                           |
| JMH                                                                                                                          | 4                                |                                                      |                                                                |                                                                |                               |                     | _                             |                         |                           |
| JMH<br>Independent                                                                                                           | 1                                | 175                                                  | 1                                                              | 158                                                            | 4                             | 0                   | 0                             | 0                       |                           |
|                                                                                                                              | 1<br><b>258</b>                  | 175<br><b>200419</b>                                 | 37051                                                          | 158560                                                         | 2549                          | 542                 | 240                           | 195                     |                           |
| Independent  Total  admissions by province                                                                                   | 1 <b>258</b> ree State • Gaute   | 175<br><b>200419</b><br>eng <b>●</b> KwaZulu         | <b>37051</b><br>-Natal <b>●</b> Lin                            | 158560  npopo • Mpuma                                          | <b>2549</b><br>alanga ● North | 542 West North      | <b>240</b><br>ern Cape ● West | ern Cape                | 138139 100<br>201 201 201 |
| Independent Total  admissions by province  Eastern Cape Fig. 104, 05, 06, 01, 08, 08, 02, 02, 02, 02, 02, 02, 02, 02, 02, 02 | 1 258  ree State Gaute           | 175<br><b>200419</b><br>eng • KwaZulu                | 37051 -Natal ● Lin                                             | 158560  npopo                                                  | 2549  alanga ● North          | 542 West North      | <b>240</b><br>ern Cape ● West | ern Cape                | 138139 10<br>201200 20    |
| Independent Total  admissions by province  Eastern Cape  Figure 202 202 202 202 202 202 202 202 202 20                       | 1 258  ree State Gaute  oup  oup | 175 200419  eng KwaZulu  173 202 202 202 202 202 202 | 37051  -Natal ■ Lin  16 11 18 18 18 18 18 18 18 18 18 18 18 18 | 158560  npopo                                                  | 2549  alanga North  North     | 542  West North     | 240  ern Cape • West          | 195 ern Cape            |                           |
| Independent Total  admissions by province  Eastern Cape  Figure 22 22 22 22 22 22 22 22 22 22 22 22 22                       | 1 258  ree State Gaute           | 175 200419  eng KwaZulu  173 202 202 202 202 202 202 | 37051  -Natal ■ Lin  16 11 18 18 18 18 18 18 18 18 18 18 18 18 | 158560  Inpopo Mpuma  1922 202 202 202 202 202 202 202 202 202 | 2549  alanga ● North          | 542  West North     | 240  ern Cape • West          | ern Cape                |                           |