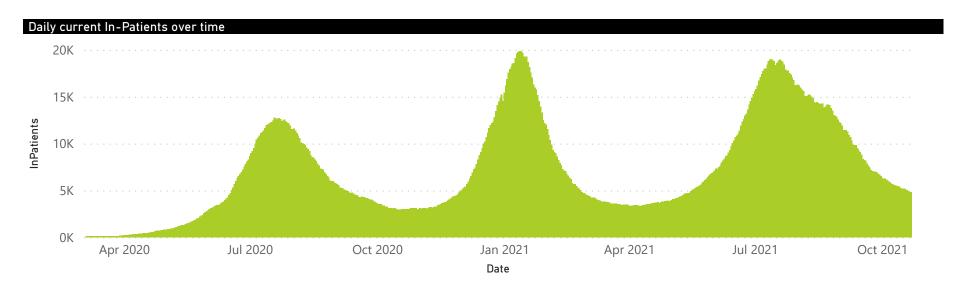

rently<br>Oxygenated | Admissions in<br>Previous Day |
| Private               | 258                     | 200419                | 37051           | 158560                | 2549                  | 542                 | 240                     | 195                     | 11                            |
| Public                | 408                     | 233272                | 56844           | 163452                | 1774                  | 67                  | 48                      | 333                     | 21                            |
| Total                 | 666                     | 433691                | 93895           | 322012                | 4323                  | 609                 | 288                     | 528                     | 32                            |



## NICD National COVID-19 Hospital Surveillance

Private



General WardHigh CareIntensive Care Unit

The number of reported admissions may change day-to-day as enrolled facilities back-capture historical data.

The data below refer to admitted patients who test positive for SARS-CoV-2 on PCR or antigen tests.





Currently OxygenatedCurrently Ventilated

Died (non-COVID)

29

# NICD National COVID-19 Hospital Surveillance

Private



The number of reported admissions may change day-to-day as enrolled facilities back-capture historical data.

The data below refer to admitted patients who test positive for SARS-CoV-2 on PCR or antigen tests.



| -                                                                                                                            | 9 admissions by