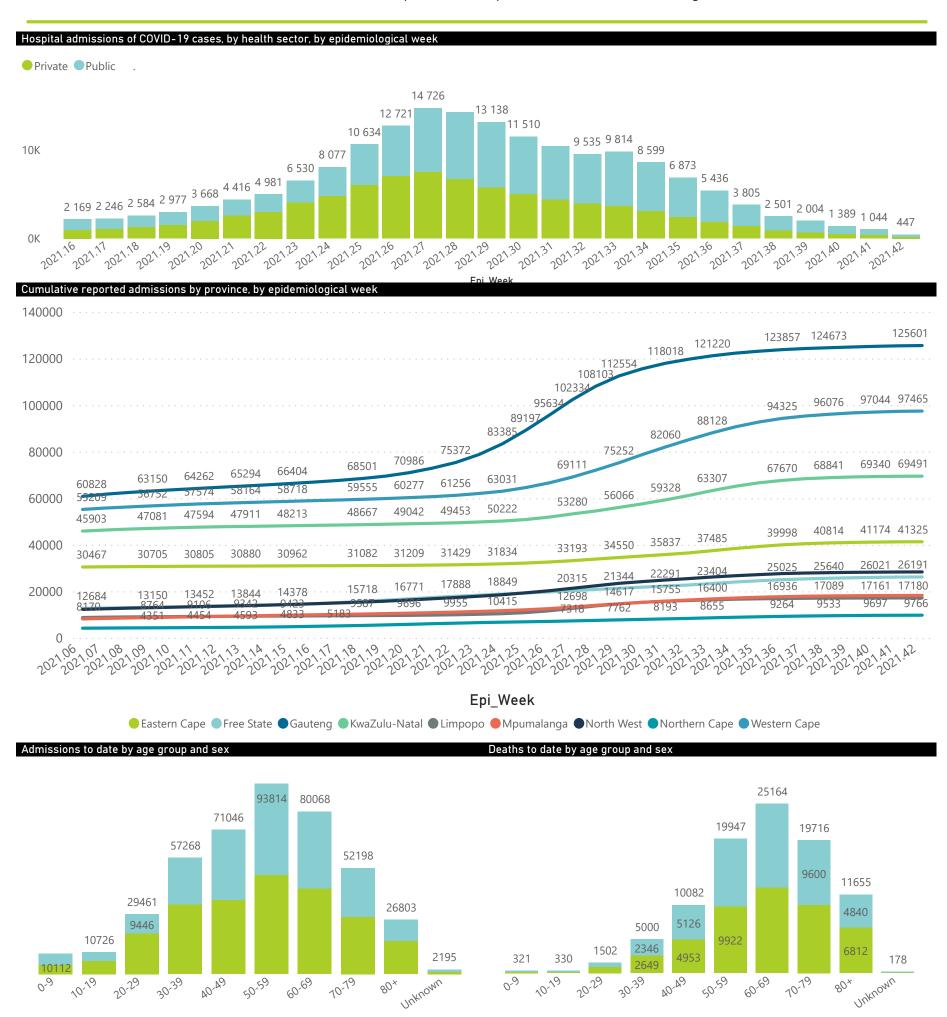

## NICD National COVID-19 Hospital Surveillance

National

The number of reported admissions may change day-to-day as enrolled facilities back-capture historical data. The Western Cape government has been unable to provide daily data on patients who are on oxygen or ventilated.

The data below refer to admitted patients who test positive for SARS-CoV-2 on PCR or antigen tests.

NATIONAL INSTITUTE FOR COMMUNICABLE DISEASES

● Female ■ Male ■ Unknown