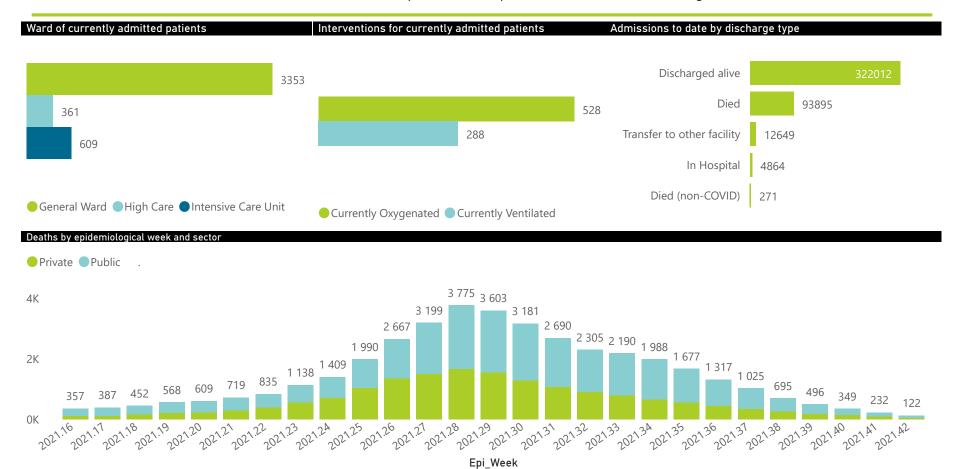

The data below refer to admitted patients who test positive for SARS-CoV-2 on PCR or antigen tests.

| Summary of reported COVID-19 |                         | province, by sect     |                 |                       |                       |                     |                         |                         |                               |
|------------------------------|-------------------------|-----------------------|-----------------|-----------------------|-----------------------|---------------------|-------------------------|-------------------------|-------------------------------|
| Province                     | Facilities<br>Reporting | Admissions<br>to Date | Died to<br>Date | Discharged<br>to date | Currently<br>Admitted | Currently<br>in ICU | Currently<br>Ventilated | Currently<br>Oxygenated | Admissions in<br>Previous Day |
| Eastern Cape                 | 104                     | 41326                 | 12111           | 27077                 | 269                   | 20                  | 30                      | 45                      | 2                             |
| Private                      | 18                      | 13167                 | 3163            | 9859                  | 74                    | 20                  | 7                       | 5                       | 0                             |
| Public                       | 86                      | 28159                 | 8948            | 17218                 | 195                   | 0                   | 23                      | 40                      | 2                             |
| Free State                   | 55                      | 26191                 | 5544            | 18557                 | 176                   | 33                  | 19                      | 50                      | 2                             |
| Private                      | 20                      | 11918                 | 2112            | 9542                  | 94                    | 32                  | 17                      | 11                      | 1                             |
| Public                       | 35                      | 14273                 | 3432            | 9015                  | 82                    | 1                   | 2                       | 39                      | 1                             |
| Gauteng                      | 134                     | 125609                | 27522           | 93731                 | 1486                  | 230                 | 109                     | 134                     | 10                            |
| Private                      | 94                      | 72468                 | 13651           | 57125                 | 1093                  | 218                 | 99                      | 66                      | 6                             |
| Public                       | 40                      | 53141                 | 13871           | 36606                 | 393                   | 12                  | 10                      | 68                      | 4                             |
| KwaZulu-Natal                | 117                     | 69497                 | 15590           | 50351                 | 651                   | 95                  | 33                      | 156                     | 1                             |
| Private                      | 47                      | 37350                 | 6866            | 29685                 | 384                   | 86                  | 30                      | 59                      | 0                             |
| Public                       | 70                      | 32147                 | 8724            | 20666                 | 267                   | 9                   | 3                       | 97                      | 1                             |
| Limpopo                      | 48                      | 17180                 | 4824            | 11727                 | 68                    | 5                   | 2                       | 19                      | 1                             |
| Private                      | 7                       | 7629                  | 1635            | 5819                  | 39                    | 3                   | 0                       | 1                       | 0                             |
| Public                       | 41                      | 9551                  | 3189            | 5908                  | 29                    | 2                   | 2                       | 18                      | 1                             |
| Mpumalanga                   | 40                      | 18267                 | 4479            | 13236                 | 85                    | 18                  | 12                      | 17                      | 2                             |
| Private                      | 9                       | 9520                  | 1581            | 7819                  | 39                    | 16                  | 8                       | 2                       | 0                             |
| Public                       | 31                      | 8747                  | 2898            | 5417                  | 46                    | 2                   | 4                       | 15                      | 2                             |
| North West                   | 30                      | 28363                 | 4429            | 21613                 | 152                   | 12                  | 6                       | 56                      | 6                             |
| Private                      | 13                      | 10819                 | 1600            | 8711                  | 78                    | 11                  | 6                       | 14                      | 1                             |
| Public                       | 17                      | 17544                 | 2829            | 12902                 | 74                    | 1                   | 0                       | 42                      | 5                             |
| Northern Cape                | 35                      | 9766                  | 2231            | 6982                  | 62                    | 20                  | 19                      | 15                      | 1                             |
| Private                      | 6                       | 4683                  | 777             | 3654                  | 38                    | 19                  | 15                      | 1                       | 1                             |
| Public                       | 29                      | 5083                  | 1454            | 3328                  | 24                    | 1                   | 4                       | 14                      | 0                             |
| Western Cape                 | 103                     | 97492                 | 17165           | 78738                 | 1374                  | 176                 | 58                      | 36                      | 7                             |
| Private                      | 44                      | 32865                 | 5666            | 26346                 | 710                   | 137                 | 58                      | 36                      | 2                             |
| Public                       | 59                      | 64627                 | 11499           | 52392                 | 664                   | 39                  |                         |                         | 5                             |
| Total                        | 666                     | 433691                | 93895           | 322012                | 4323                  | 609                 | 288                     | 528                     | 32                            |

The data below refer to admitted patients who test positive for SARS-CoV-2 on PCR or antigen tests.

| Summary of reported C | OVID-19 admissions by   | province, by se       | ector           |                       |                       |                     |                         |                         |                               |
|-----------------------|-------------------------|-----------------------|-----------------|-----------------------|-----------------------|---------------------|-------------------------|-------------------------|-------------------------------|
| Sector                | Facilities<br>Reporting | Admissions<br>to Date | Died to<br>Date | Discharged<br>to date | Currently<br>Admitted | Currently<br>in ICU | Currently<br>Ventilated | Currently<br>Oxygenated | Admissions in<br>Previous Day |
| Private               | 258                     | 200419                | 37051           | 158560                | 2549                  | 542                 | 240                     | 195                     | 11                            |
| Public                | 408                     | 233272                | 56844           | 163452                | 1774                  | 67                  | 48                      | 333                     | 21                            |
| Total                 | 666                     | 433691                | 93895           | 322012                | 4323                  | 609                 | 288                     | 528                     | 32                            |