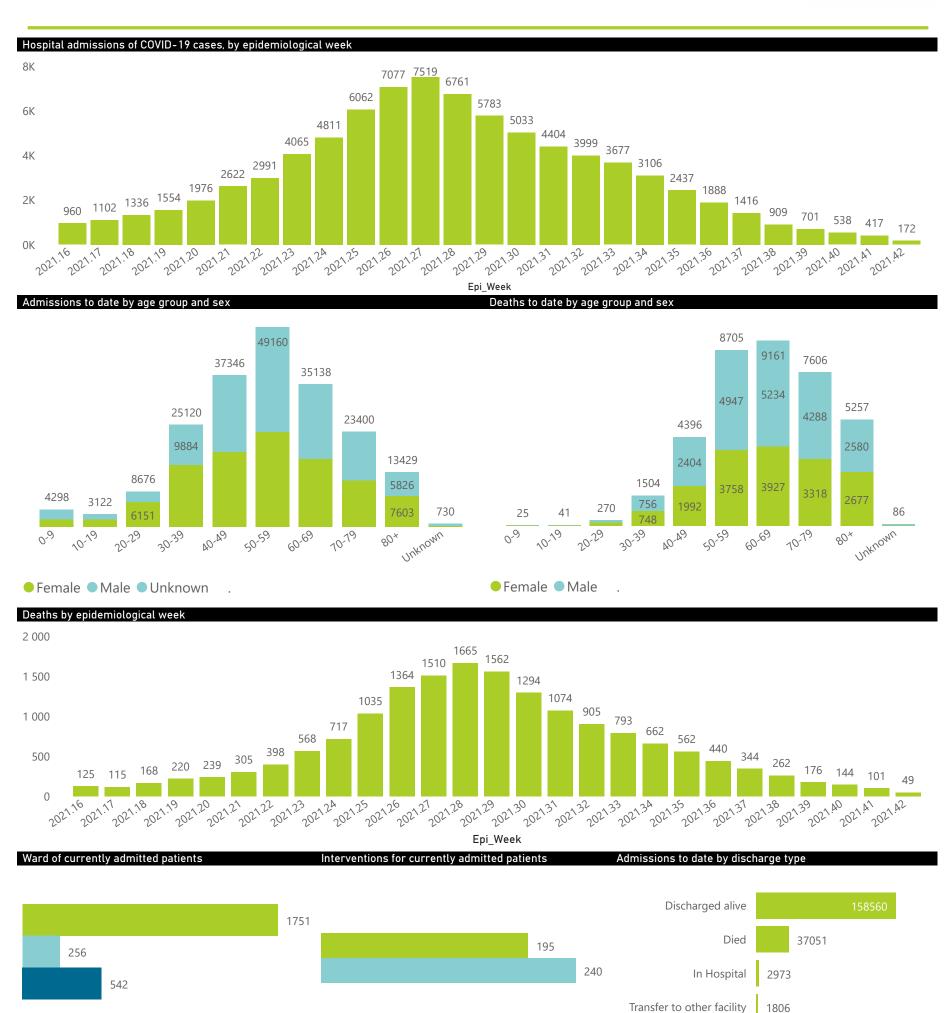

The data below refer to admitted patients who test positive for SARS-CoV-2 on PCR or antigen tests.

| Summary of reported C | OVID-19 admissions by   | province, by se       | ector           |                       |                       |                     |                         |                         |                               |
|-----------------------|-------------------------|-----------------------|-----------------|-----------------------|-----------------------|---------------------|-------------------------|-------------------------|-------------------------------|
| Sector                | Facilities<br>Reporting | Admissions<br>to Date | Died to<br>Date | Discharged<br>to date | Currently<br>Admitted | Currently<br>in ICU | Currently<br>Ventilated | Currently<br>Oxygenated | Admissions in<br>Previous Day |
| Private               | 258                     | 200419                | 37051           | 158560                | 2549                  | 542                 | 240                     | 195                     | 11                            |
| Public                | 408                     | 233272                | 56844           | 163452                | 1774                  | 67                  | 48                      | 333                     | 21                            |
| Total                 | 666                     | 433691                | 93895           | 322012                | 4323                  | 609                 | 288                     | 528                     | 32                            |