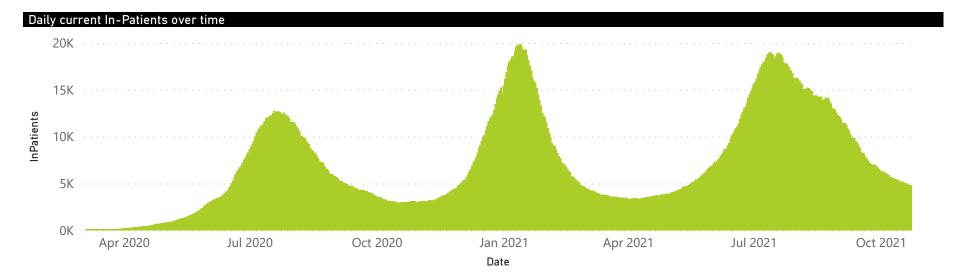

## NICD National COVID-19 Hospital Surveillance

National

The number of reported admissions may change day-to-day as enrolled facilities back-capture historical data. The Western Cape government has been unable to provide daily data on patients who are on oxygen or ventilated. The data below refer to admitted patients who test positive for SARS-CoV-2 on PCR or antigen tests.