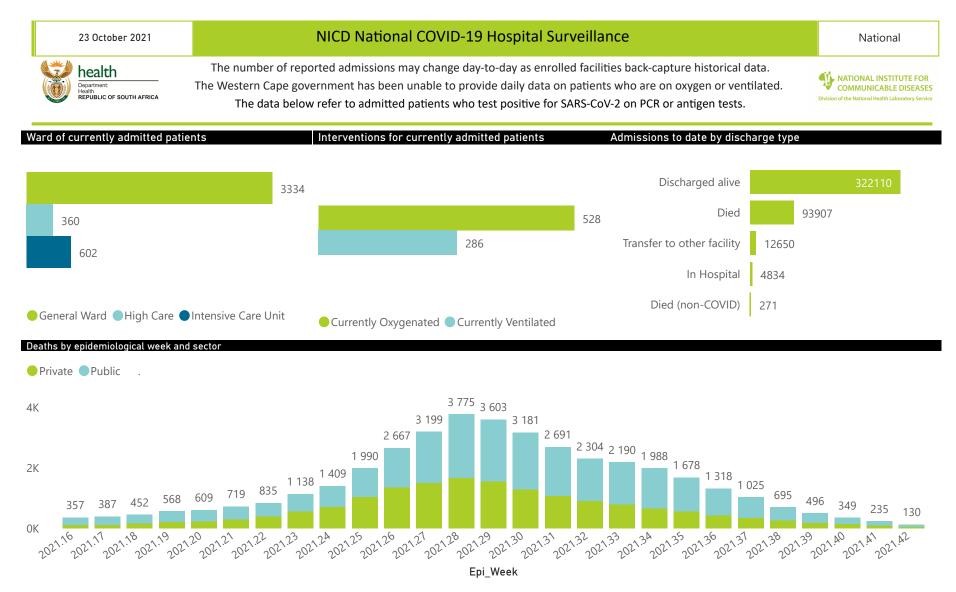

## NICD National COVID-19 Hospital Surveillance

National

The number of reported admissions may change day-to-day as enrolled facilities back-capture historical data. The Western Cape government has been unable to provide daily data on patients who are on oxygen or ventilated. The data below refer to admitted patients who test positive for SARS-CoV-2 on PCR or antigen tests.

### Summary of reported COVID-19 admissions by province, by sector

| Province      | Facilities<br>Reporting | Admissions<br>to Date | Died to<br>Date | Discharged<br>to date | Currently<br>Admitted | Currently<br>in ICU | Currently<br>Ventilated | Currently<br>Oxygenated | Admissions in<br>Previous Day |
|---------------|-------------------------|-----------------------|-----------------|-----------------------|-----------------------|---------------------|-------------------------|-------------------------|-------------------------------|
| Eastern Cape  | 104                     | 41326                 | 12111           | 27079                 | 267                   | 21                  | 30                      | 45                      | 1                             |
| Private       | 18                      | 13167                 | 3163            | 9860                  | 73                    | 21                  | 7                       | 5                       | 0                             |
| Public        | 86                      | 28159                 | 8948            | 17219                 | 194                   | 0                   | 23                      | 40                      | 1                             |
| Free State    | 55                      | 26194                 | 5545            | 18565                 | 170                   | 31                  | 20                      | 50                      | 2                             |
| Private       | 20                      | 11921                 | 2113            | 9549                  | 89                    | 30                  | 18                      | 11                      | 0                             |
| Public        | 35                      | 14273                 | 3432            | 9016                  | 81                    | 1                   | 2                       | 39                      | 2                             |
| Gauteng       | 134                     | 125619                | 27523           | 93740                 | 1487                  | 226                 | 109                     | 136                     | 6                             |
| Private       | 94                      | 72475                 | 13650           | 57134                 | 1093                  | 215                 | 98                      | 63                      | 4                             |
| Public        | 40                      | 53144                 | 13873           | 36606                 | 394                   | 11                  | 11                      | 73                      | 2                             |
| KwaZulu-Natal | 117                     | 69504                 | 15592           | 50354                 | 653                   | 96                  | 32                      | 156                     | 3                             |
| Private       | 47                      | 37356                 | 6868            | 29687                 | 386                   | 87                  | 29                      | 59                      | 2                             |
| Public        | 70                      | 32148                 | 8724            | 20667                 | 267                   | 9                   | 3                       | 97                      | 1                             |
| Limpopo       | 48                      | 17184                 | 4826            | 11729                 | 68                    | 6                   | 3                       | 19                      | 0                             |
| Private       | 7                       | 7630                  | 1635            | 5819                  | 40                    | 4                   | 1                       | 1                       | 0                             |
| Public        | 41                      | 9554                  | 3191            | 5910                  | 28                    | 2                   | 2                       | 18                      | 0                             |
| Mpumalanga    | 40                      | 18276                 | 4480            | 13244                 | 84                    | 15                  | 11                      | 17                      | 2                             |
| Private       | 9                       | 9527                  | 1581            | 7826                  | 38                    | 13                  | 7                       | 2                       | 1                             |
| Public        | 31                      | 8749                  | 2899            | 5418                  | 46                    | 2                   | 4                       | 15                      | 1                             |
| North West    | 30                      | 28367                 | 4429            | 21622                 | 146                   | 12                  | 6                       | 55                      | 2                             |
| Private       | 13                      | 10819                 | 1600            | 8713                  | 75                    | 11                  | 6                       | 13                      | 0                             |
| Public        | 17                      | 17548                 | 2829            | 12909                 | 71                    | 1                   | 0                       | 42                      | 2                             |
| Northern Cape | 35                      | 9767                  | 2232            | 6984                  | 60                    | 21                  | 18                      | 15                      | 2                             |
| Private       | 6                       | 4683                  | 778             | 3656                  | 35                    | 20                  | 14                      | 1                       | 0                             |
| Public        | 29                      | 5084                  | 1454            | 3328                  | 25                    | 1                   | 4                       | 14                      | 2                             |
| Western Cape  | 103                     | 97535                 | 17169           | 78793                 | 1361                  | 174                 | 57                      | 35                      | 5                             |
| Private       | 44                      | 32871                 | 5667            | 26355                 | 706                   | 138                 | 57                      | 35                      | 1                             |
| Public        | 59                      | 64664                 | 11502           | 52438                 | 655                   | 36                  |                         |                         | 4                             |
| Total         | 666                     | 433772                | 93907           | 322110                | 4296                  | 602                 | 286                     | 528                     | 23                            |