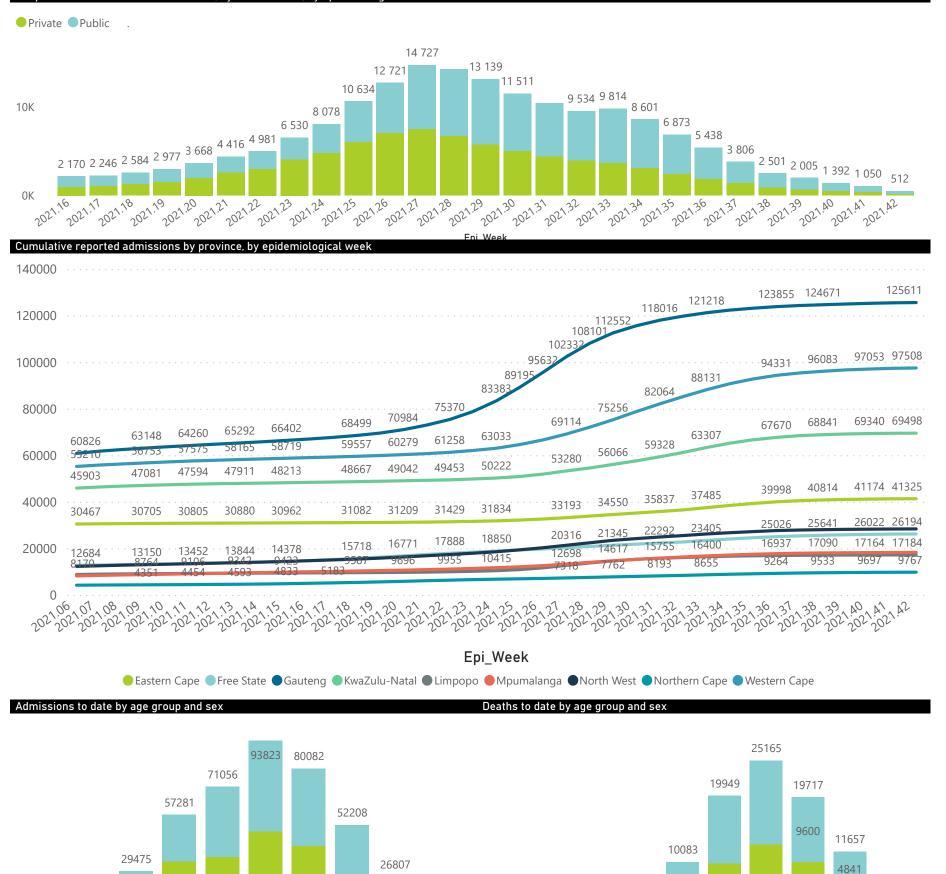

#### Hospital admissions of COVID-19 cases, by health sector, by epidemiological week

2196

Unknown

80×

10-79

60-69

321

0.9

330

10-19

Female Male Unknown

20-29

9449

30-39

40-49

50-59

10730

10-19

10114

0.9

● Female ● Male ● Unknown .

20-29

1503

5128

4952

50-59

60-69

10-79

40-49

178

Unknown

80×

5004

2347

30-39