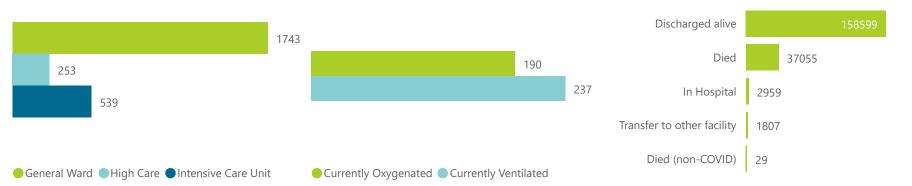

NATIONAL INSTITUTE FOR COMMUNICABLE DISEASES Division of the National Health Laboratory Service

| Summary of reported COVID-19 admissions by province, by sector |                         |                       |                 |                       |                       |                     |                         |                         |                               |  |
|----------------------------------------------------------------|-------------------------|-----------------------|-----------------|-----------------------|-----------------------|---------------------|-------------------------|-------------------------|-------------------------------|--|
| Sector                                                         | Facilities<br>Reporting | Admissions<br>to Date | Died to<br>Date | Discharged<br>to date | Currently<br>Admitted | Currently<br>in ICU | Currently<br>Ventilated | Currently<br>Oxygenated | Admissions in<br>Previous Day |  |
| Private                                                        | 258                     | 200449                | 37055           | 158599                | 2535                  | 539                 | 237                     | 190                     | 8                             |  |
| Public                                                         | 408                     | 233323                | 56852           | 163511                | 1761                  | 63                  | 49                      | 338                     | 15                            |  |
| Total                                                          | 666                     | 433772                | 93907           | 322110                | 4296                  | 602                 | 286                     | 528                     | 23                            |  |