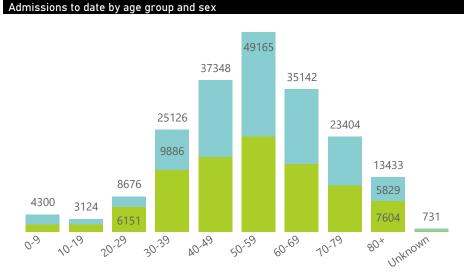

#### Hospital admissions of COVID-19 cases, by health sector, by epidemiological week

2196

Unknown

80×

10-79

60-69

321

0.9