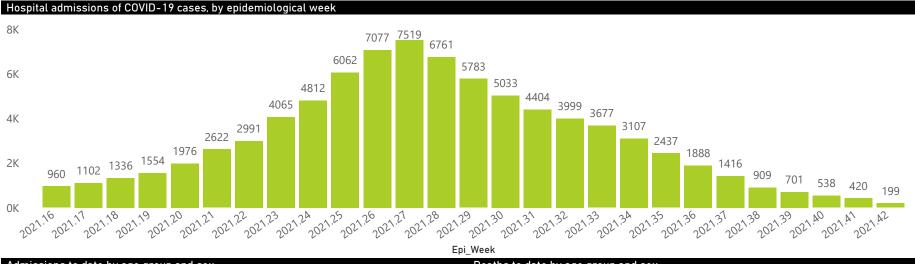

#### Hospital admissions of COVID-19 cases, by health sector, by epidemiological week

2196

Unknown

80×

10-79

60-69

321

0.9