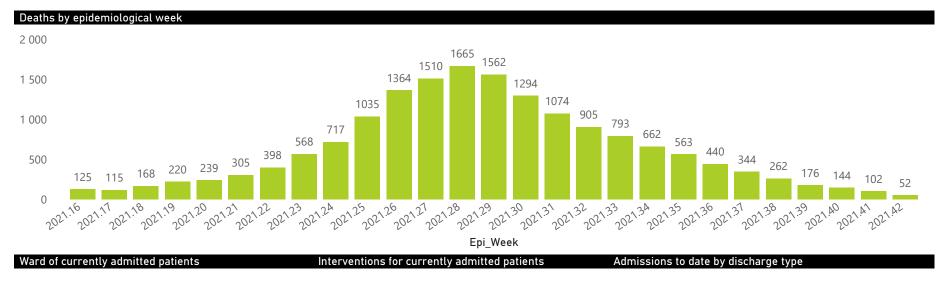

# NICD National COVID-19 Hospital Surveillance

National

health Department: Health REPUBLIC OF SOUTH AFRICA

The number of reported admissions may change day-to-day as enrolled facilities back-capture historical data. The Western Cape government has been unable to provide daily data on patients who are on oxygen or ventilated. The data below refer to admitted patients who test positive for SARS-CoV-2 on PCR or antigen tests.