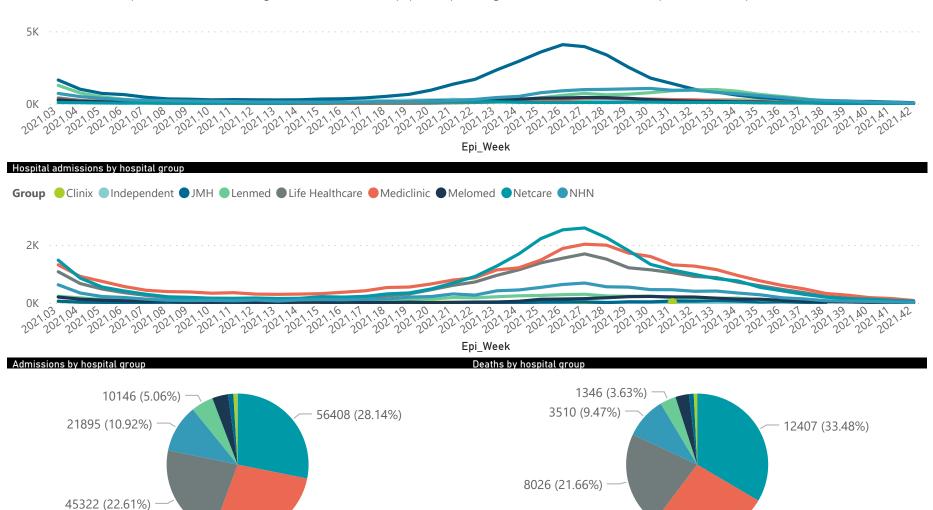

| Hospital_Group  | Facilities<br>Reporting<br>▼ | Admissions<br>to Date | Died to<br>Date | Discharged<br>to date | Currently<br>Admitted | Currently<br>in ICU | Currently<br>Ventilated | Currently<br>Oxygenated | Admissions in<br>Previous Day |
|-----------------|------------------------------|-----------------------|-----------------|-----------------------|-----------------------|---------------------|-------------------------|-------------------------|-------------------------------|
| NHN             | 69                           | 21895                 | 3510            | 17004                 | 186                   | 29                  | 16                      | 75                      | 0                             |
| Netcare         | 61                           | 56408                 | 12407           | 42570                 | 1003                  | 170                 | 41                      | 7                       | 3                             |
| Mediclinic      | 51                           | 55080                 | 9934            | 44767                 | 248                   | 66                  | 42                      | 12                      | 4                             |
| Life Healthcare | 50                           | 45322                 | 8026            | 37029                 | 217                   | 92                  | 20                      | 21                      | 1                             |
| Lenmed          | 11                           | 10146                 | 1346            | 8275                  | 216                   | 68                  | 61                      | 20                      | 0                             |
| Clinix          | 6                            | 1760                  | 287             | 1363                  | 72                    | 15                  | 10                      | 8                       | 0                             |
| Melomed         | 5                            | 7254                  | 1141            | 5539                  | 542                   | 95                  | 44                      | 29                      | 0                             |
| JMH             | 4                            | 2409                  | 403             | 1894                  | 47                    | 4                   | 3                       | 18                      | 0                             |
| Independent     | 1                            | 175                   | 1               | 158                   | 4                     | 0                   | 0                       | 0                       | 0                             |
| Total           | 258                          | 200449                | 37055           | 158599                | 2535                  | 539                 | 237                     | 190                     | 8                             |

Hospital admissions by province

Province 😑 Eastern Cape 🔵 Free State 🔵 Gauteng 🔵 KwaZulu-Natal 🌑 Limpopo 🛑 Mpumalanga 🜑 North West 🔵 Northern Cape 🔵 Western Cape

- 55080 (27.48%)