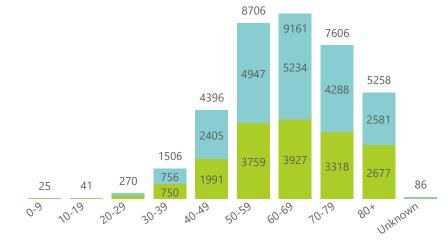

NATIONAL INSTITUTE FOR COMMUNICABLE DISEASES

Deaths to date by age group and sex

Female Male Unknown

Female Male

23 October 2021

# NICD National COVID-19 Hospital Surveillance

Private

9934 (26.81%)

health BUC OF SOUTH AFRICA

The number of reported admissions may change day-to-day as enrolled facilities back-capture historical data. The data below refer to admitted patients who test positive for SARS-CoV-2 on PCR or antigen tests.