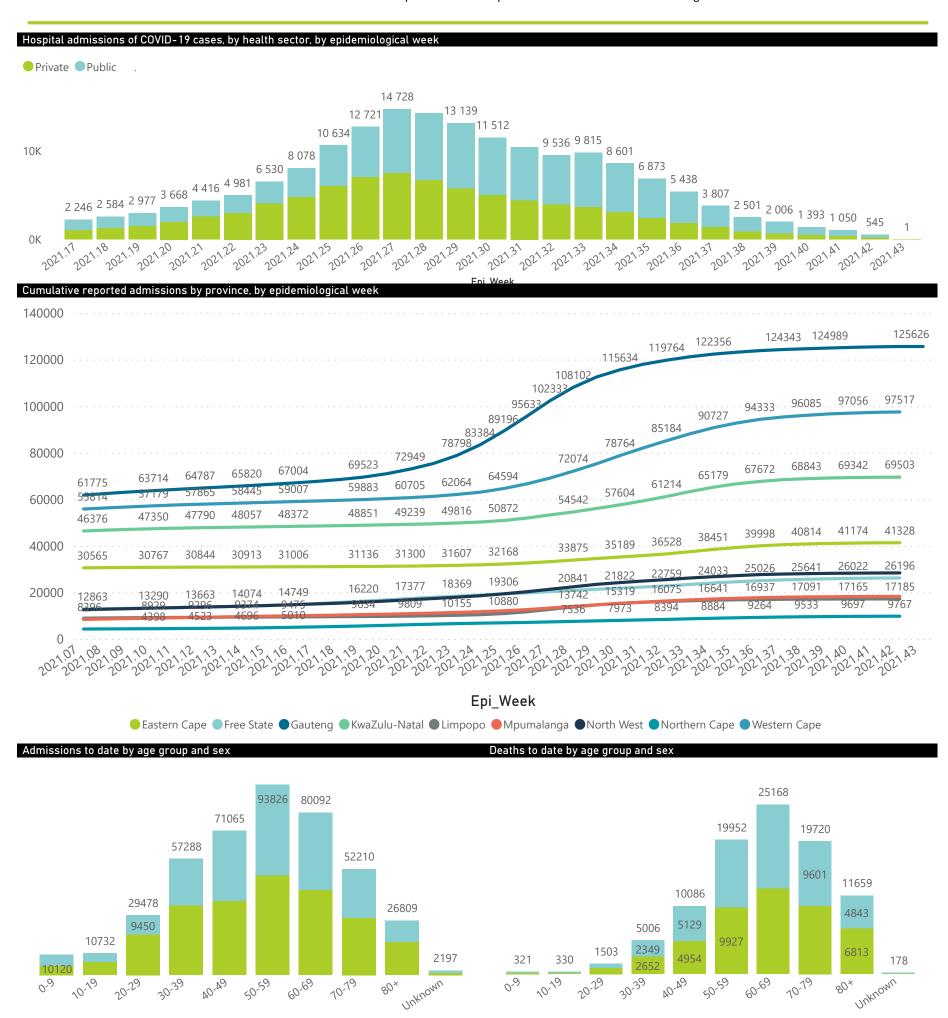

### NICD National COVID-19 Hospital Surveillance

National

The number of reported admissions may change day-to-day as enrolled facilities back-capture historical data. The Western Cape government has been unable to provide daily data on patients who are on oxygen or ventilated.

The data below refer to admitted patients who test positive for SARS-CoV-2 on PCR or antigen tests.

NATIONAL INSTITUTE FOR COMMUNICABLE DISEASES

● Female ■ Male ■ Unknown

National

The number of reported admissions may change day-to-day as enrolled facilities back-capture historical data. The Western Cape government has been unable to provide daily data on patients who are on oxygen or ventilated.