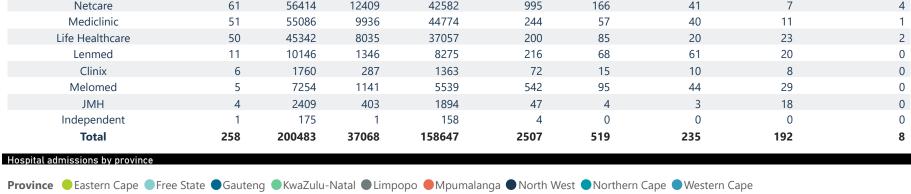

| Health<br>REPUBLIC OF SOUTH AFRICA | The data below refer to admitted patients who test positive for SARS COV 2 of FeR of antigen tests. |                       |                 |                       |                       |                     |                         | Division of the National Health Laboratory Service |                               |
|------------------------------------|-----------------------------------------------------------------------------------------------------|-----------------------|-----------------|-----------------------|-----------------------|---------------------|-------------------------|----------------------------------------------------|-------------------------------|
| mary of reported COVID-            | 19 admissions by                                                                                    | province              |                 |                       |                       |                     |                         |                                                    |                               |
| Province                           | Facilities<br>Reporting                                                                             | Admissions<br>to Date | Died to<br>Date | Discharged<br>to date | Currently<br>Admitted | Currently<br>in ICU | Currently<br>Ventilated | Currently<br>Oxygenated                            | Admissions in<br>Previous Day |
| Eastern Cape                       | 18                                                                                                  | 13170                 | 3165            | 9860                  | 74                    | 21                  | 7                       | 7                                                  | 1                             |
| Free State                         | 20                                                                                                  | 11923                 | 2113            | 9553                  | 87                    | 28                  | 18                      | 10                                                 | 2                             |
| Gauteng                            | 94                                                                                                  | 72488                 | 13656           | 57151                 | 1083                  | 207                 | 97                      | 63                                                 | 5                             |
| KwaZulu-Natal                      | 47                                                                                                  | 37361                 | 6871            | 29696                 | 379                   | 87                  | 29                      | 58                                                 | C                             |
| Limpopo                            | 7                                                                                                   | 7631                  | 1635            | 5820                  | 40                    | 4                   | 1                       | 1                                                  | (                             |
| Mpumalanga                         | 9                                                                                                   | 9530                  | 1581            | 7827                  | 40                    | 12                  | 7                       | 3                                                  | (                             |
| North West                         | 13                                                                                                  | 10822                 | 1600            | 8715                  | 76                    | 11                  | 6                       | 14                                                 | (                             |
| Northern Cape                      | 6                                                                                                   | 4683                  | 779             | 3658                  | 32                    | 19                  | 13                      | 1                                                  | (                             |
| Western Cape                       | 44                                                                                                  | 32875                 | 5668            | 26367                 | 696                   | 130                 | 57                      | 35                                                 | (                             |
| Total                              | 258                                                                                                 | 200483                | 37068           | 158647                | 2507                  | 519                 | 235                     | 192                                                | 8                             |
| mary of reported COVID-            | 19 admissions by                                                                                    | hospital group        |                 |                       |                       |                     |                         |                                                    |                               |
| Hospital_Group                     | Facilities<br>Reporting                                                                             | Admissions<br>to Date | Died to<br>Date | Discharged<br>to date | Currently<br>Admitted | Currently<br>in ICU | Currently<br>Ventilated | Currently<br>Oxygenated                            | Admissions in<br>Previous Day |
| NHN                                | 69                                                                                                  | 21897                 | 3510            | 17005                 | 187                   | 29                  | 16                      | 76                                                 |                               |
| Netcare                            | 61                                                                                                  | 56414                 | 12409           | 42582                 | 995                   | 166                 | 41                      | 7                                                  |                               |
| Mediclinic                         | 51                                                                                                  | 55086                 | 9936            | 44774                 | 244                   | 57                  | 40                      | 11                                                 |                               |
| Life Healthcare                    | 50                                                                                                  | 45342                 | 8035            | 37057                 | 200                   | 85                  | 20                      | 23                                                 |                               |
| Lenmed                             | 11                                                                                                  | 10146                 | 1346            | 8275                  | 216                   | 68                  | 61                      | 20                                                 |                               |