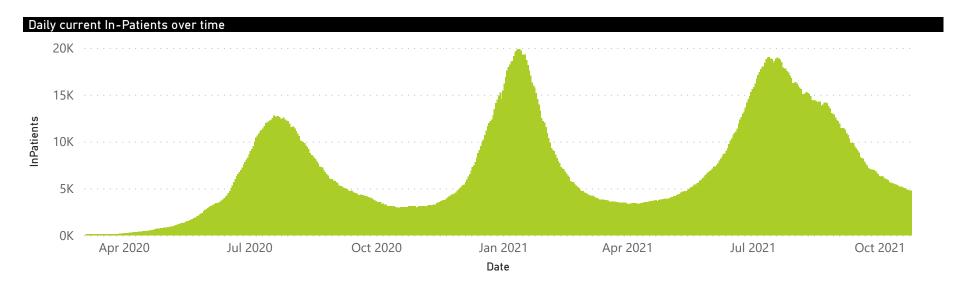

58                     | 200483                | 37068           | 158647                | 2507                  | 519                 | 235                     | 192                     | 8                             |
| Public                                                         | 408                     | 233334                | 56855           | 163528                | 1751                  | 64                  | 51                      | 339                     | 4                             |
| Total                                                          | 666                     | 433817                | 93923           | 322175                | 4258                  | 583                 | 286                     | 531                     | 12                            |



Private



The number of reported admissions may change day-to-day as enrolled facilities back-capture historical data.

The data below refer to admitted patients who test positive for SARS-CoV-2 on PCR or antigen tests.







Private



The number of reported admissions may change day-to-day as enrolled facilities back-capture historical data.

The data below refer to admitted patients who test positive for SARS-CoV-2 on PCR or antigen tests.



| Health<br>REPUBLIC OF SOUTH AFRICA | The data below refer to admitted patients who test positive for SARS COV 2 of FeR of antigen tests. |                       |                 |                       |                       |                     |                         | Division of the National Health Laboratory Service |