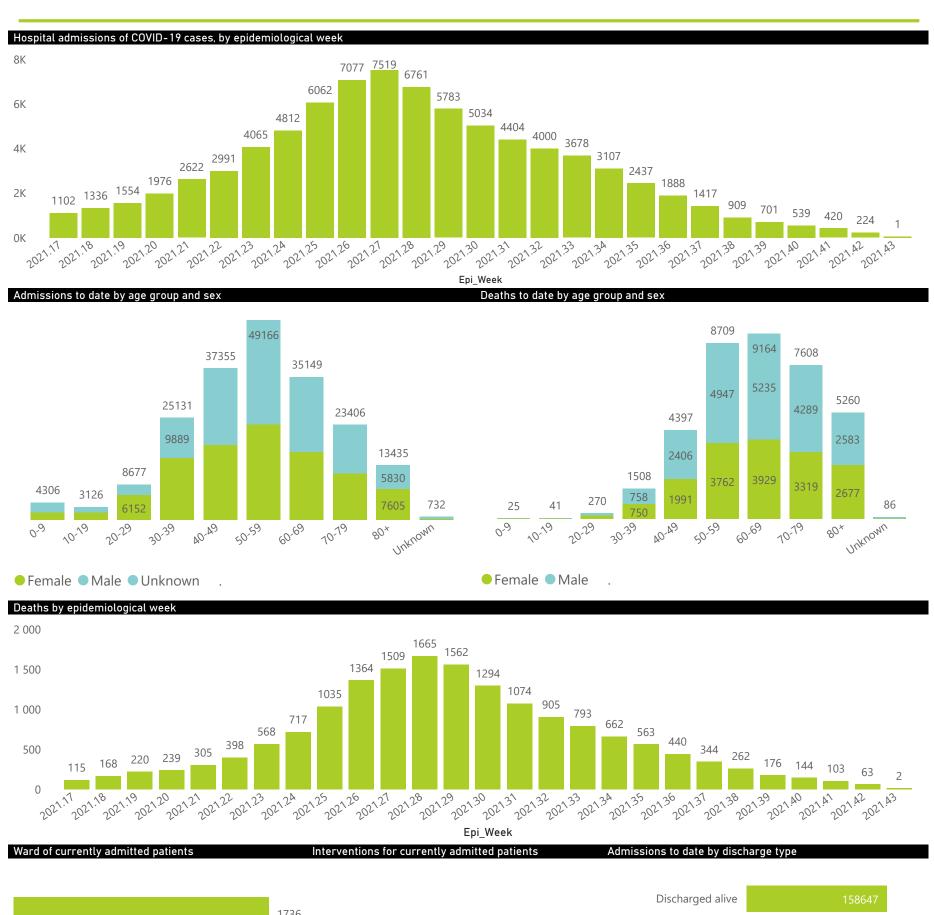

### NICD National COVID-19 Hospital Surveillance

National

The number of reported admissions may change day-to-day as enrolled facilities back-capture historical data. The Western Cape government has been unable to provide daily data on patients who are on oxygen or ventilated.

The data below refer to admitted patients who test positive for SARS-CoV-2 on PCR or antigen tests.

NATIONAL INSTITUTE FOR COMMUNICABLE DISEASES

● Female ■ Male ■ Unknown

National

The number of reported admissions may change day-to-day as enrolled facilities back-capture historical data. The Western Cape government has been unable to provide daily data on patients who are on oxygen or ventilated.