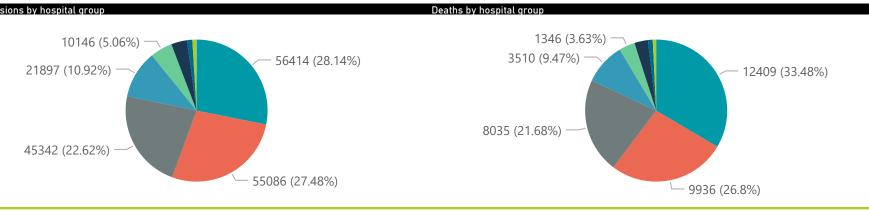

| Health<br>REPUBLIC OF SOUTH AFRICA | The data below refer to admitted patients who test positive for SARS COV 2 of FeR of antigen tests. |                       |                 |                       |                       |                     |                         | Division of the National Health Laboratory Service |                               |
|------------------------------------|-----------------------------------------------------------------------------------------------------|-----------------------|-----------------|-----------------------|-----------------------|---------------------|-------------------------|----------------------------------------------------|-------------------------------|
| mary of reported COVID-            | 19 admissions by                                                                                    | province              |                 |                       |                       |                     |                         |                                                    |                               |
| Province                           | Facilities<br>Reporting                                                                             | Admissions<br>to Date | Died to<br>Date | Discharged<br>to date | Currently<br>Admitted | Currently<br>in ICU | Currently<br>Ventilated | Currently<br>Oxygenated                            | Admissions in<br>Previous Day |
| Eastern Cape                       | 18                                                                                                  | 13170                 | 3165            | 9860                  | 74                    | 21                  | 7                       | 7                                                  | 1                             |
| Free State                         | 20                                                                                                  | 11923                 | 2113            | 9553                  | 87                    | 28                  | 18                      | 10                                                 | 2                             |
| Gauteng                            | 94                                                                                                  | 72488                 | 13656           | 57151                 | 1083                  | 207                 | 97                      | 63                                                 | 5                             |
| KwaZulu-Natal                      | 47                                                                                                  | 37361                 | 6871            | 29696                 | 379                   | 87                  | 29                      | 58                                                 | C                             |
| Limpopo                            | 7                                                                                                   | 7631                  | 1635            | 5820                  | 40                    | 4                   | 1                       | 1                                                  | (                             |
| Mpumalanga                         | 9                                                                                                   | 9530                  | 1581            | 7827                  | 40                    | 12                  | 7                       | 3                                                  | (                             |
| North West                         | 13                                                                                                  | 10822                 | 1600            | 8715                  | 76                    | 11                  | 6                       | 14                                                 | (                             |
| Northern Cape                      | 6                                                                                                   | 4683                  | 779             | 3658                  | 32                    | 19                  | 13                      | 1                                                  | (                             |
| Western Cape                       | 44                                                                                                  | 32875                 | 5668            | 26367                 | 696                   | 130                 | 57                      | 35                                                 | (                             |
| Total                              | 258                                                                                                 | 200483                | 37068           | 158647                | 2507                  | 519                 | 235                     | 192                                                | 8                             |
| mary of reported COVID-            | 19 admissions by                                                                                    | hospital group        |                 |                       |                       |                     |                         |                                                    |                               |
| Hospital_Group                     | Facilities<br>Reporting                                                                             | Admissions<br>to Date | Died to<br>Date | Discharged<br>to date | Currently<br>Admitted | Currently<br>in ICU | Currently<br>Ventilated | Currently<br>Oxygenated                            | Admissions in<br>Previous Day |
| NHN                                | 69                                                                                                  | 21897                 | 3510            | 17005                 | 187                   | 29                  | 16                      | 76                                                 |                               |
| Netcare                            | 61                                                                                                  | 56414                 | 12409           | 42582                 | 995                   | 166                 | 41                      | 7                                                  |                               |
| Mediclinic                         | 51                                                                                                  | 55086                 | 9936            | 44774                 | 244                   | 57                  | 40                      | 11                                                 |                               |
| Life Healthcare                    | 50                                                                                                  | 45342                 | 8035            | 37057                 | 200                   | 85                  | 20                      | 23                                                 |                               |
| Lenmed                             | 11                                                                                                  | 10146                 | 1346            | 8275                  | 216                   | 68                  | 61                      | 20                                                 |                               |