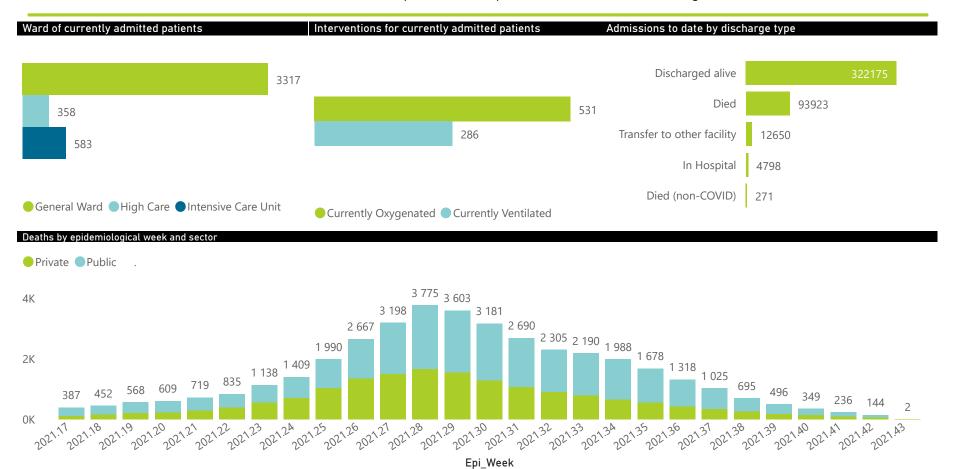

The data below refer to admitted patients who test positive for SARS-CoV-2 on PCR or antigen tests.

| mary of reported COVID-19 admissions by province, by sector  Province Excilities Admissions Died to Discharged Currently Currently Currently Currently Currently Currently |                         |                       |                 |                       |                       |                     |                         |                         |                               |
|----------------------------------------------------------------------------------------------------------------------------------------------------------------------------|-------------------------|-----------------------|-----------------|-----------------------|-----------------------|---------------------|-------------------------|-------------------------|-------------------------------|
| Province                                                                                                                                                                   | Facilities<br>Reporting | Admissions<br>to Date | Died to<br>Date | Discharged<br>to date | Currently<br>Admitted | Currently<br>in ICU | Currently<br>Ventilated | Currently<br>Oxygenated | Admissions in<br>Previous Day |
| Eastern Cape                                                                                                                                                               | 104                     | 41329                 | 12113           | 27079                 | 268                   | 21                  | 30                      | 47                      | 1                             |
| Private                                                                                                                                                                    | 18                      | 13170                 | 3165            | 9860                  | 74                    | 21                  | 7                       | 7                       | 1                             |
| Public                                                                                                                                                                     | 86                      | 28159                 | 8948            | 17219                 | 194                   | 0                   | 23                      | 40                      | 0                             |
| Free State                                                                                                                                                                 | 55                      | 26196                 | 5545            | 18570                 | 167                   | 30                  | 22                      | 46                      | 2                             |
| Private                                                                                                                                                                    | 20                      | 11923                 | 2113            | 9553                  | 87                    | 28                  | 18                      | 10                      | 2                             |
| Public                                                                                                                                                                     | 35                      | 14273                 | 3432            | 9017                  | 80                    | 2                   | 4                       | 36                      | 0                             |
| Gauteng                                                                                                                                                                    | 134                     | 125634                | 27529           | 93759                 | 1477                  | 218                 | 108                     | 137                     | 6                             |
| Private                                                                                                                                                                    | 94                      | 72488                 | 13656           | 57151                 | 1083                  | 207                 | 97                      | 63                      | 5                             |
| Public                                                                                                                                                                     | 40                      | 53146                 | 13873           | 36608                 | 394                   | 11                  | 11                      | 74                      | 1                             |
| KwaZulu-Natal                                                                                                                                                              | 117                     | 69509                 | 15595           | 50363                 | 646                   | 96                  | 32                      | 155                     | 0                             |
| Private                                                                                                                                                                    | 47                      | 37361                 | 6871            | 29696                 | 379                   | 87                  | 29                      | 58                      | 0                             |
| Public                                                                                                                                                                     | 70                      | 32148                 | 8724            | 20667                 | 267                   | 9                   | 3                       | 97                      | 0                             |
| Limpopo                                                                                                                                                                    | 48                      | 17185                 | 4826            | 11730                 | 68                    | 6                   | 3                       | 19                      | 0                             |
| Private                                                                                                                                                                    | 7                       | 7631                  | 1635            | 5820                  | 40                    | 4                   | 1                       | 1                       | 0                             |
| Public                                                                                                                                                                     | 41                      | 9554                  | 3191            | 5910                  | 28                    | 2                   | 2                       | 18                      | 0                             |
| Mpumalanga                                                                                                                                                                 | 40                      | 18279                 | 4480            | 13245                 | 86                    | 14                  | 11                      | 18                      | 0                             |
| Private                                                                                                                                                                    | 9                       | 9530                  | 1581            | 7827                  | 40                    | 12                  | 7                       | 3                       | 0                             |
| Public                                                                                                                                                                     | 31                      | 8749                  | 2899            | 5418                  | 46                    | 2                   | 4                       | 15                      | 0                             |
| North West                                                                                                                                                                 | 30                      | 28374                 | 4429            | 21626                 | 149                   | 12                  | 6                       | 59                      | 3                             |
| Private                                                                                                                                                                    | 13                      | 10822                 | 1600            | 8715                  | 76                    | 11                  | 6                       | 14                      | 0                             |
| Public                                                                                                                                                                     | 17                      | 17552                 | 2829            | 12911                 | 73                    | 1                   | 0                       | 45                      | 3                             |
| Northern Cape                                                                                                                                                              | 35                      | 9767                  | 2233            | 6986                  | 57                    | 20                  | 17                      | 15                      | 0                             |
| Private                                                                                                                                                                    | 6                       | 4683                  | 779             | 3658                  | 32                    | 19                  | 13                      | 1                       | 0                             |
| Public                                                                                                                                                                     | 29                      | 5084                  | 1454            | 3328                  | 25                    | 1                   | 4                       | 14                      | 0                             |
| Western Cape                                                                                                                                                               | 103                     | 97544                 | 17173           | 78817                 | 1340                  | 166                 | 57                      | 35                      | 0                             |
| Private                                                                                                                                                                    | 44                      | 32875                 | 5668            | 26367                 | 696                   | 130                 | 57                      | 35                      | 0                             |
| Public                                                                                                                                                                     | 59                      | 64669                 | 11505           | 52450                 | 644                   | 36                  |                         |                         | 0                             |
| Total                                                                                                                                                                      | 666                     | 433817                | 93923           | 322175                | 4258                  | 583                 | 286                     | 531                     | 12                            |

The data below refer to admitted patients who test positive for SARS-CoV-2 on PCR or antigen tests.

| Summary of reported COVID-19 admissions by province, by sector |                         |                       |                 |                       |                       |                     |                         |                         |                               |
|----------------------------------------------------------------|-------------------------|-----------------------|-----------------|-----------------------|-----------------------|---------------------|-------------------------|-------------------------|-------------------------------|
| Sector                                                         | Facilities<br>Reporting | Admissions<br>to Date | Died to<br>Date | Discharged<br>to date | Currently<br>Admitted | Currently<br>in ICU | Currently<br>Ventilated | Currently<br>Oxygenated | Admissions in<br>Previous Day |
| Private                                                        | 258                     | 200483                | 37068           | 158647                | 2507                  | 519                 | 235                     | 192                     | 8                             |
| Public                                                         | 408                     | 233334                | 56855           | 163528                | 1751                  | 64                  | 51                      | 339                     | 4                             |
| Total                                                          | 666                     | 433817                | 93923           | 322175                | 4258                  | 583                 | 286                     | 531                     | 12                            |