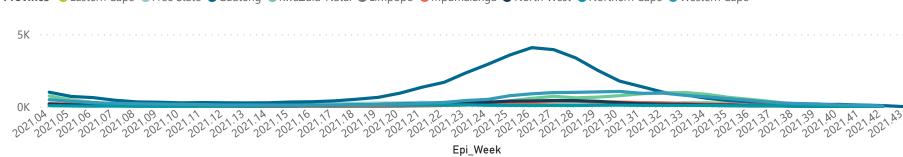

|                               |
| Life Healthcare                    | 50                                                                                                  | 45342                 | 8035            | 37057                 | 200                   | 85                  | 20                      | 23                                                 |                               |
| Lenmed                             | 11                                                                                                  | 10146                 | 1346            | 8275                  | 216                   | 68                  | 61                      | 20                                                 |                               |