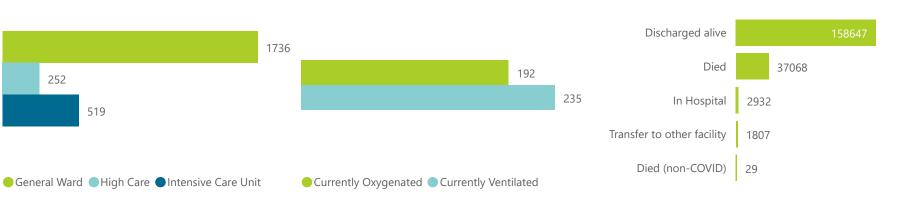

The data below refer to admitted patients who test positive for SARS-CoV-2 on PCR or antigen tests.

| Summary of reported COVID-19 admissions by province, by sector |                         |                       |                 |                       |                       |                     |                         |                         |                               |
|----------------------------------------------------------------|-------------------------|-----------------------|-----------------|-----------------------|-----------------------|---------------------|-------------------------|-------------------------|-------------------------------|
| Sector                                                         | Facilities<br>Reporting | Admissions<br>to Date | Died to<br>Date | Discharged<br>to date | Currently<br>Admitted | Currently<br>in ICU | Currently<br>Ventilated | Currently<br>Oxygenated | Admissions in<br>Previous Day |
| Private                                                        | 258                     | 200483                | 37068           | 158647                | 2507                  | 519                 | 235                     | 192                     | 8                             |
| Public                                                         | 408                     | 233334                | 56855           | 163528                | 1751                  | 64                  | 51                      | 339                     | 4                             |
| Total                                                          | 666                     | 433817                | 93923           | 322175                | 4258                  | 583                 | 286                     | 531                     | 12                            |