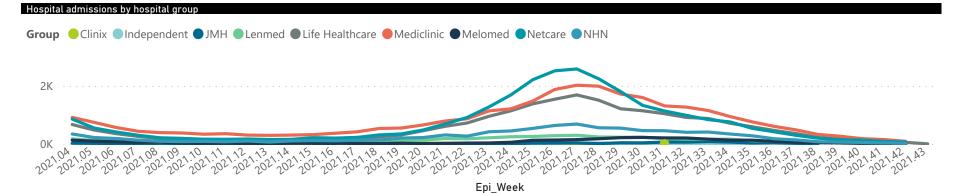

|                               |
| Life Healthcare                    | 50                                                                                                  | 45342                 | 8035            | 37057                 | 200                   | 85                  | 20                      | 23                                                 |                               |
| Lenmed                             | 11                                                                                                  | 10146                 | 1346            | 8275                  | 216                   | 68                  | 61                      | 20                                                 |                               |