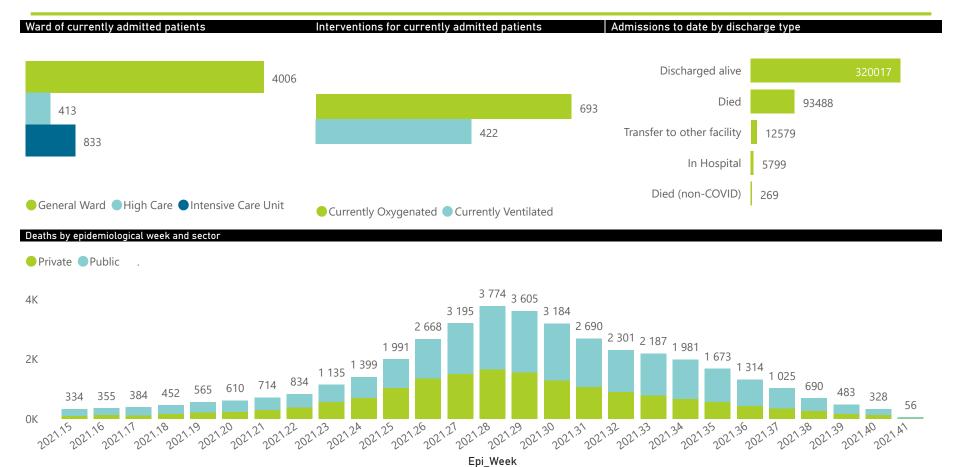

| Province      | Facilities<br>Reporting | Admissions<br>to Date | Died to<br>Date | Discharged<br>to date | Currently<br>Admitted | Currently<br>in ICU | Currently<br>Ventilated | Currently<br>Oxygenated | Admissions in<br>Previous Day |
|---------------|-------------------------|-----------------------|-----------------|-----------------------|-----------------------|---------------------|-------------------------|-------------------------|-------------------------------|
| Eastern Cape  | 104                     | 41167                 | 12065           | 26908                 | 330                   | 35                  | 35                      | 69                      | 5                             |
| Private       | 18                      | 13123                 | 3145            | 9802                  | 106                   | 35                  | 11                      | 9                       | 3                             |
| Public        | 86                      | 28044                 | 8920            | 17106                 | 224                   | 0                   | 24                      | 60                      | 2                             |
| Free State    | 55                      | 26011                 | 5515            | 18386                 | 229                   | 42                  | 29                      | 64                      | 10                            |
| Private       | 20                      | 11855                 | 2098            | 9474                  | 114                   | 41                  | 27                      | 12                      | 3                             |
| Public        | 35                      | 14156                 | 3417            | 8912                  | 115                   | 1                   | 2                       | 52                      | 7                             |
| Gauteng       | 134                     | 125327                | 27409           | 93223                 | 1836                  | 320                 | 169                     | 192                     | 10                            |
| Private       | 94                      | 72305                 | 13575           | 56799                 | 1332                  | 300                 | 155                     | 75                      | 8                             |
| Public        | 40                      | 53022                 | 13834           | 36424                 | 504                   | 20                  | 14                      | 117                     | 2                             |
| KwaZulu-Natal | 117                     | 69324                 | 15514           | 50076                 | 837                   | 133                 | 54                      | 199                     | 10                            |
| Private       | 47                      | 37283                 | 6829            | 29587                 | 453                   | 119                 | 47                      | 69                      | 9                             |
| Public        | 70                      | 32041                 | 8685            | 20489                 | 384                   | 14                  | 7                       | 130                     | 1                             |
| Limpopo       | 48                      | 17165                 | 4817            | 11704                 | 85                    | 6                   | 4                       | 24                      | 0                             |
| Private       | 7                       | 7621                  | 1632            | 5811                  | 41                    | 3                   | 1                       | 1                       | 0                             |
| Public        | 41                      | 9544                  | 3185            | 5893                  | 44                    | 3                   | 3                       | 23                      | 0                             |
| Mpumalanga    | 40                      | 18164                 | 4438            | 13160                 | 101                   | 21                  | 15                      | 25                      | 0                             |
| Private       | 9                       | 9496                  | 1571            | 7791                  | 53                    | 19                  | 9                       | 3                       | 0                             |
| Public        | 31                      | 8668                  | 2867            | 5369                  | 48                    | 2                   | 6                       | 22                      | 0                             |
| North West    | 30                      | 28277                 | 4414            | 21458                 | 240                   | 50                  | 35                      | 62                      | 8                             |
| Private       | 13                      | 10789                 | 1575            | 8626                  | 157                   | 48                  | 34                      | 14                      | 1                             |
| Public        | 17                      | 17488                 | 2839            | 12832                 | 83                    | 2                   | 1                       | 48                      | 7                             |
| Northern Cape | 35                      | 9679                  | 2215            | 6894                  | 81                    | 21                  | 16                      | 22                      | 2                             |
| Private       | 6                       | 4653                  | 776             | 3626                  | 37                    | 16                  | 10                      | 2                       | 0                             |
| Public        | 29                      | 5026                  | 1439            | 3268                  | 44                    | 5                   | 6                       | 20                      | 2                             |
| Western Cape  | 103                     | 97038                 | 17101           | 78208                 | 1513                  | 205                 | 65                      | 36                      | 13                            |
| Private       | 44                      | 32722                 | 5648            | 26190                 | 738                   | 149                 | 65                      | 36                      | 5                             |
| Public        | 59                      | 64316                 | 11453           | 52018                 | 775                   | 56                  |                         |                         | 8                             |
| Total         | 666                     | 432152                | 93488           | 320017                | 5252                  | 833                 | 422                     | 693                     | 58                            |

The data below refer to admitted patients who test positive for SARS-CoV-2 on PCR or antigen tests.

| Summary of reported COVID- | 19 admissions by        | province, by se       | ctor            |                       |                       |                     |                         |                         |                               |
|----------------------------|-------------------------|-----------------------|-----------------|-----------------------|-----------------------|---------------------|-------------------------|-------------------------|-------------------------------|
| Sector                     | Facilities<br>Reporting | Admissions<br>to Date | Died to<br>Date | Discharged<br>to date | Currently<br>Admitted | Currently<br>in ICU | Currently<br>Ventilated | Currently<br>Oxygenated | Admissions in<br>Previous Day |
| Private                    | 258                     | 199847                | 36849           | 157706                | 3031                  | 730                 | 359                     | 221                     | 29                            |
| Public                     | 408                     | 232305                | 56639           | 162311                | 2221                  | 103                 | 63                      | 472                     | 29                            |
| Total                      | 666                     | 432152                | 93488           | 320017                | 5252                  | 833                 | 422                     | 693                     | 58                            |