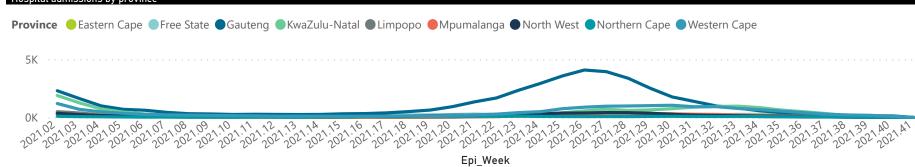

## NICD National COVID-19 Hospital Surveillance

National

The number of reported admissions may change day-to-day as enrolled facilities back-capture historical data.

The Western Cape government has been unable to provide daily data on patients who are on oxygen or ventilated.

The data below refer to admitted patients who test positive for SARS-CoV-2 on PCR or antigen tests.

NATIONAL INSTITUTE FOR COMMUNICABLE DISEASES

The number of reported admissions may change day-to-day as enrolled facilities back-capture historical data. The Western Cape government has been unable to provide daily data on patients who are on oxygen or ventilated. The data below refer to admitted patients who test positive for SARS-CoV-2 on PCR or antigen tests.