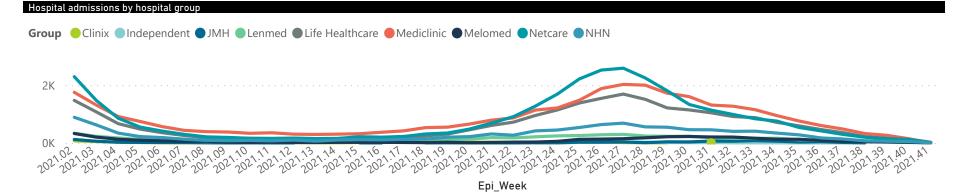

inic<br>Life Healthcare<br>Lenmed<br>Clinix | 61<br>51<br>50<br>11<br>6      | 56265<br>54827<br>45199<br>10124<br>1756         | 12366<br>9885<br>7995<br>1344<br>219         | 42414<br>44473<br>36871<br>8251<br>1172         | 1058<br>329<br>283<br>223<br>326        | 209<br>93<br>127<br>72<br>94       | 61<br>28<br>64<br>72       | 15<br>31<br>22<br>9       |                         |
| Netcare Mediclinic Life Healthcare Lenmed Clinix Melomed     | 61<br>51<br>50<br>11<br>6<br>5 | 56265<br>54827<br>45199<br>10124<br>1756<br>7237 | 12366<br>9885<br>7995<br>1344<br>219<br>1140 | 42414<br>44473<br>36871<br>8251<br>1172<br>5525 | 1058<br>329<br>283<br>223<br>326<br>540 | 209<br>93<br>127<br>72<br>94<br>94 | 61<br>28<br>64<br>72<br>44 | 15<br>31<br>22<br>9<br>28 |                         |







Admissions by hospital group