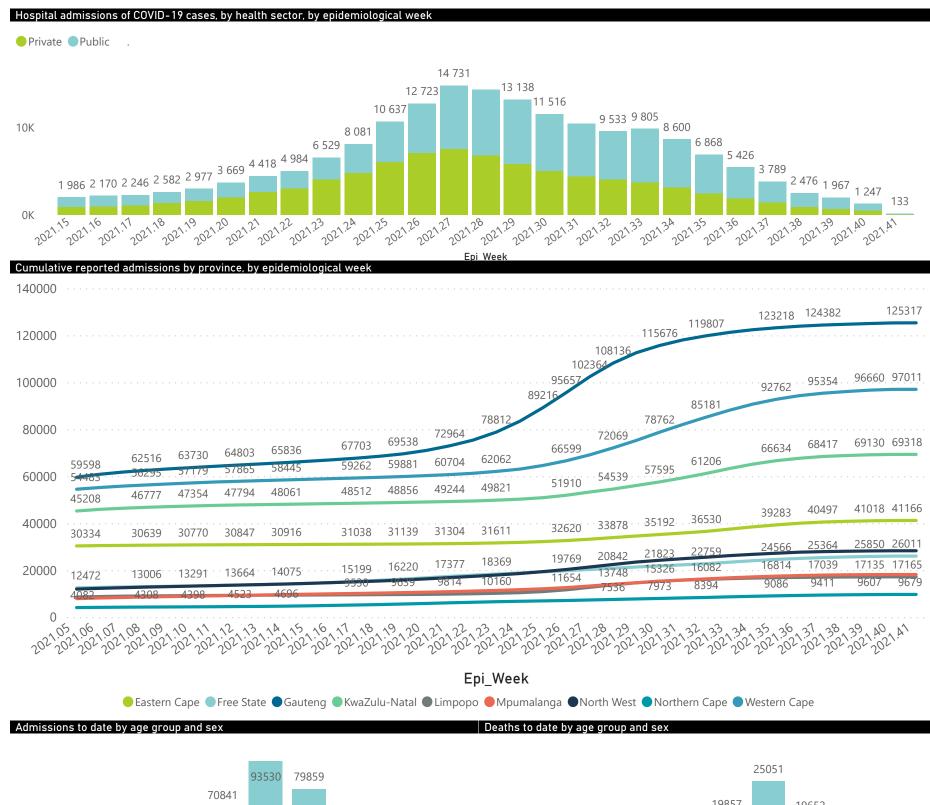

## NICD National COVID-19 Hospital Surveillance

National

The number of reported admissions may change day-to-day as enrolled facilities back-capture historical data.

The Western Cape government has been unable to provide daily data on patients who are on oxygen or ventilated.

The data below refer to admitted patients who test positive for SARS-CoV-2 on PCR or antigen tests.

NATIONAL INSTITUTE FOR COMMUNICABLE DISEASES

The number of reported admissions may change day-to-day as enrolled facilities back-capture historical data. The Western Cape government has been unable to provide daily data on patients who are on oxygen or ventilated. The data below refer to admitted patients who test positive for SARS-CoV-2 on PCR or antigen tests.