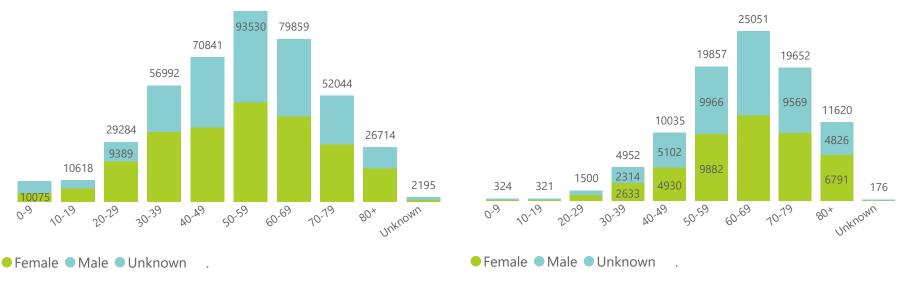

## NICD National COVID-19 Hospital Surveillance

National

The number of reported admissions may change day-to-day as enrolled facilities back-capture historical data.

The Western Cape government has been unable to provide daily data on patients who are on oxygen or ventilated.

The data below refer to admitted patients who test positive for SARS-CoV-2 on PCR or antigen tests.

| Summary of reported COVID- | 19 admissions by        | province, by se       | ctor            |                       |                       |                     |                         |                         |                               |
|----------------------------|-------------------------|-----------------------|-----------------|-----------------------|-----------------------|---------------------|-------------------------|-------------------------|-------------------------------|
| Sector                     | Facilities<br>Reporting | Admissions<br>to Date | Died to<br>Date | Discharged<br>to date | Currently<br>Admitted | Currently<br>in ICU | Currently<br>Ventilated | Currently<br>Oxygenated | Admissions in<br>Previous Day |
| Private                    | 258                     | 199847                | 36849           | 157706                | 3031                  | 730                 | 359                     | 221                     | 29                            |
| Public                     | 408                     | 232305                | 56639           | 162311                | 2221                  | 103                 | 63                      | 472                     | 29                            |
| Total                      | 666                     | 432152                | 93488           | 320017                | 5252                  | 833                 | 422                     | 693                     | 58                            |