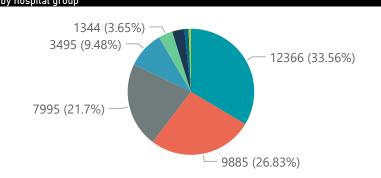

## NICD National COVID-19 Hospital Surveillance

Private

The number of reported admissions may change day-to-day as enrolled facilities back-capture historical data.

| ry of reported COVID-                                        | 19 admissions by               | province                                         |                                              |                                                 |                                         |                                    |                            |                           |                         |
|--------------------------------------------------------------|--------------------------------|--------------------------------------------------|----------------------------------------------|-------------------------------------------------|-----------------------------------------|------------------------------------|----------------------------|---------------------------|-------------------------|
| Province                                                     | Facilities<br>Reporting        | Admissions<br>to Date                            | Died to<br>Date                              | Discharged<br>to date                           | Currently<br>Admitted                   | Currently<br>in ICU                | Currently<br>Ventilated    | Currently<br>Oxygenated   | Admission<br>Previous [ |
| Eastern Cape                                                 | 18                             | 13123                                            | 3145                                         | 9802                                            | 106                                     | 35                                 | 11                         | 9                         |                         |
| Free State                                                   | 20                             | 11855                                            | 2098                                         | 9474                                            | 114                                     | 41                                 | 27                         | 12                        |                         |
| Gauteng                                                      | 94                             | 72305                                            | 13575                                        | 56799                                           | 1332                                    | 300                                | 155                        | 75                        |                         |
| KwaZulu-Natal                                                | 47                             | 37283                                            | 6829                                         | 29587                                           | 453                                     | 119                                | 47                         | 69                        |                         |
| Limpopo                                                      | 7                              | 7621                                             | 1632                                         | 5811                                            | 41                                      | 3                                  | 1                          | 1                         |                         |
| Mpumalanga                                                   | 9                              | 9496                                             | 1571                                         | 7791                                            | 53                                      | 19                                 | 9                          | 3                         |                         |
| North West                                                   | 13                             | 10789                                            | 1575                                         | 8626                                            | 157                                     | 48                                 | 34                         | 14                        |                         |
| Northern Cape                                                | 6                              | 4653                                             | 776                                          | 3626                                            | 37                                      | 16                                 | 10                         | 2                         |                         |
| Western Cape                                                 | 44                             | 32722                                            | 5648                                         | 26190                                           | 738                                     | 149                                | 65                         | 36                        |                         |
| Total                                                        | 258                            | 199847                                           | 36849                                        | 157706                                          | 3031                                    | 730                                | 359                        | 221                       |                         |
| (                                                            | 10                             |                                                  |                                              |                                                 |                                         |                                    |                            |                           |                         |
| ry of reported COVID-                                        | •                              |                                                  | Divide                                       | Disabannad                                      | 0                                       | O                                  | 0                          | C                         | A -l:                   |
| Hospital_Group                                               | Facilities<br>Reporting        | Admissions<br>to Date                            | Died to<br>Date                              | Discharged<br>to date                           | Currently<br>Admitted                   | Currently<br>in ICU                | Currently<br>Ventilated    | Currently<br>Oxygenated   | Admission<br>Previous   |
|                                                              |                                |                                                  |                                              | 10040                                           | 221                                     | 37                                 | 21                         | 90                        |                         |
| NHN                                                          | 69                             | 21852                                            | 3495                                         | 16946                                           | 221                                     |                                    |                            |                           |                         |
| NHN<br>Netcare                                               | 69<br>61                       | 21852<br>56265                                   | 3495<br>12366                                | 42414                                           | 1058                                    | 209                                | 66                         | 8                         |                         |
|                                                              |                                |                                                  |                                              |                                                 |                                         |                                    | 66<br>61                   | 8<br>15                   |                         |
| Netcare                                                      | 61                             | 56265                                            | 12366                                        | 42414                                           | 1058                                    | 209                                |                            |                           |                         |
| Netcare<br>Mediclinic                                        | 61<br>51                       | 56265<br>54827                                   | 12366<br>9885                                | 42414<br>44473                                  | 1058<br>329                             | 209<br>93                          | 61                         | 15                        |                         |
| Netcare<br>Mediclinic<br>Life Healthcare                     | 61<br>51<br>50                 | 56265<br>54827<br>45199                          | 12366<br>9885<br>7995                        | 42414<br>44473<br>36871                         | 1058<br>329<br>283                      | 209<br>93<br>127                   | 61<br>28                   | 15<br>31                  |                         |
| Netcare<br>Mediclinic<br>Life Healthcare<br>Lenmed           | 61<br>51<br>50<br>11           | 56265<br>54827<br>45199<br>10124                 | 12366<br>9885<br>7995<br>1344                | 42414<br>44473<br>36871<br>8251                 | 1058<br>329<br>283<br>223               | 209<br>93<br>127<br>72             | 61<br>28<br>64             | 15<br>31<br>22            |                         |
| Netcare<br>Mediclinic<br>Life Healthcare<br>Lenmed<br>Clinix | 61<br>51<br>50<br>11<br>6      | 56265<br>54827<br>45199<br>10124<br>1756         | 12366<br>9885<br>7995<br>1344<br>219         | 42414<br>44473<br>36871<br>8251<br>1172         | 1058<br>329<br>283<br>223<br>326        | 209<br>93<br>127<br>72<br>94       | 61<br>28<br>64<br>72       | 15<br>31<br>22<br>9       |                         |
| Netcare Mediclinic Life Healthcare Lenmed Clinix Melomed     | 61<br>51<br>50<br>11<br>6<br>5 | 56265<br>54827<br>45199<br>10124<br>1756<br>7237 | 12366<br>9885<br>7995<br>1344<br>219<br>1140 | 42414<br>44473<br>36871<br>8251<br>1172<br>5525 | 1058<br>329<br>283<br>223<br>326<br>540 | 209<br>93<br>127<br>72<br>94<br>94 | 61<br>28<br>64<br>72<br>44 | 15<br>31<br>22<br>9<br>28 |                         |

Admissions by hospital group