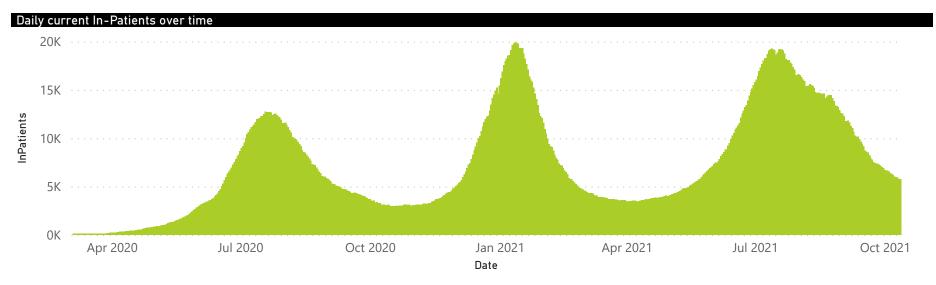

## NICD National COVID-19 Hospital Surveillance

National

The number of reported admissions may change day-to-day as enrolled facilities back-capture historical data.

The Western Cape government has been unable to provide daily data on patients who are on oxygen or ventilated.

The data below refer to admitted patients who test positive for SARS-CoV-2 on PCR or antigen tests.

NATIONAL INSTITUTE FOR COMMUNICABLE DISEASES

The number of reported admissions may change day-to-day as enrolled facilities back-capture historical data. The Western Cape government has been unable to provide daily data on patients who are on oxygen or ventilated. The data below refer to admitted patients who test positive for SARS-CoV-2 on PCR or antigen tests.