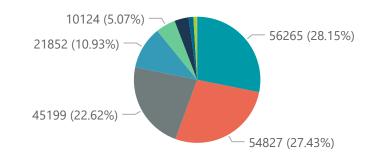

## NICD National COVID-19 Hospital Surveillance

Private

The number of reported admissions may change day-to-day as enrolled facilities back-capture historical data.

| ry of reported COVID-                                        | 19 admissions by               | province                                         |                                              |                                                 |                                         |                                    |                            |                           |                         |
|--------------------------------------------------------------|--------------------------------|--------------------------------------------------|----------------------------------------------|-------------------------------------------------|-----------------------------------------|------------------------------------|----------------------------|---------------------------|-------------------------|
| Province                                                     | Facilities<br>Reporting        | Admissions<br>to Date                            | Died to<br>Date                              | Discharged<br>to date                           | Currently<br>Admitted                   | Currently<br>in ICU                | Currently<br>Ventilated    | Currently<br>Oxygenated   | Admission<br>Previous [ |
| Eastern Cape                                                 | 18                             | 13123                                            | 3145                                         | 9802                                            | 106                                     | 35                                 | 11                         | 9                         |                         |
| Free State                                                   | 20                             | 11855                                            | 2098                                         | 9474                                            | 114                                     | 41                                 | 27                         | 12                        |                         |
| Gauteng                                                      | 94                             | 72305                                            | 13575                                        | 56799                                           | 1332                                    | 300                                | 155                        | 75                        |                         |
| KwaZulu-Natal                                                | 47                             | 37283                                            | 6829                                         | 29587                                           | 453                                     | 119                                | 47                         | 69                        |                         |
| Limpopo                                                      | 7                              | 7621                                             | 1632                                         | 5811                                            | 41                                      | 3                                  | 1                          | 1                         |                         |
| Mpumalanga                                                   | 9                              | 9496                                             | 1571                                         | 7791                                            | 53                                      | 19                                 | 9                          | 3                         |                         |
| North West                                                   | 13                             | 10789                                            | 1575                                         | 8626                                            | 157                                     | 48                                 | 34                         | 14                        |                         |
| Northern Cape                                                | 6                              | 4653                                             | 776                                          | 3626                                            | 37                                      | 16                                 | 10                         | 2                         |                         |
| Western Cape                                                 | 44                             | 32722                                            | 5648                                         | 26190                                           | 738                                     | 149                                | 65                         | 36                        |                         |
| Total                                                        | 258                            | 199847                                           | 36849                                        | 157706                                          | 3031                                    | 730                                | 359                        | 221                       |                         |
| (                                                            | 10                             |                                                  |                                              |                                                 |                                         |                                    |                            |                           |                         |
| ry of reported COVID-                                        | •                              |                                                  | Divide                                       | Disabannad                                      | 0                                       | O                                  | 0                          | C                         | A -l:                   |
| Hospital_Group                                               | Facilities<br>Reporting        | Admissions<br>to Date                            | Died to<br>Date                              | Discharged<br>to date                           | Currently<br>Admitted                   | Currently<br>in ICU                | Currently<br>Ventilated    | Currently<br>Oxygenated   | Admission<br>Previous   |
|                                                              |                                |                                                  |                                              | 10040                                           | 221                                     | 37                                 | 21                         | 90                        |                         |
| NHN                                                          | 69                             | 21852                                            | 3495                                         | 16946                                           | 221                                     |                                    |                            |                           |                         |
| NHN<br>Netcare                                               | 69<br>61                       | 21852<br>56265                                   | 3495<br>12366                                | 42414                                           | 1058                                    | 209                                | 66                         | 8                         |                         |
|                                                              |                                |                                                  |                                              |                                                 |                                         |                                    | 66<br>61                   | 8<br>15                   |                         |
| Netcare                                                      | 61                             | 56265                                            | 12366                                        | 42414                                           | 1058                                    | 209                                |                            |                           |                         |
| Netcare<br>Mediclinic                                        | 61<br>51                       | 56265<br>54827                                   | 12366<br>9885                                | 42414<br>44473                                  | 1058<br>329                             | 209<br>93                          | 61                         | 15                        |                         |
| Netcare<br>Mediclinic<br>Life Healthcare                     | 61<br>51<br>50                 | 56265<br>54827<br>45199                          | 12366<br>9885<br>7995                        | 42414<br>44473<br>36871                         | 1058<br>329<br>283                      | 209<br>93<br>127                   | 61<br>28                   | 15<br>31                  |                         |
| Netcare<br>Mediclinic<br>Life Healthcare<br>Lenmed           | 61<br>51<br>50<br>11           | 56265<br>54827<br>45199<br>10124                 | 12366<br>9885<br>7995<br>1344                | 42414<br>44473<br>36871<br>8251                 | 1058<br>329<br>283<br>223               | 209<br>93<br>127<br>72             | 61<br>28<br>64             | 15<br>31<br>22            |                         |
| Netcare<br>Mediclinic<br>Life Healthcare<br>Lenmed<br>Clinix | 61<br>51<br>50<br>11<br>6      | 56265<br>54827<br>45199<br>10124<br>1756         | 12366<br>9885<br>7995<br>1344<br>219         | 42414<br>44473<br>36871<br>8251<br>1172         | 1058<br>329<br>283<br>223<br>326        | 209<br>93<br>127<br>72<br>94       | 61<br>28<br>64<br>72       | 15<br>31<br>22<br>9       |                         |
| Netcare Mediclinic Life Healthcare Lenmed Clinix Melomed     | 61<br>51<br>50<br>11<br>6<br>5 | 56265<br>54827<br>45199<br>10124<br>1756<br>7237 | 12366<br>9885<br>7995<br>1344<br>219<br>1140 | 42414<br>44473<br>36871<br>8251<br>1172<br>5525 | 1058<br>329<br>283<br>223<br>326<br>540 | 209<br>93<br>127<br>72<br>94<br>94 | 61<br>28<br>64<br>72<br>44 | 15<br>31<br>22<br>9<br>28 |                         |

Admissions by hospital group