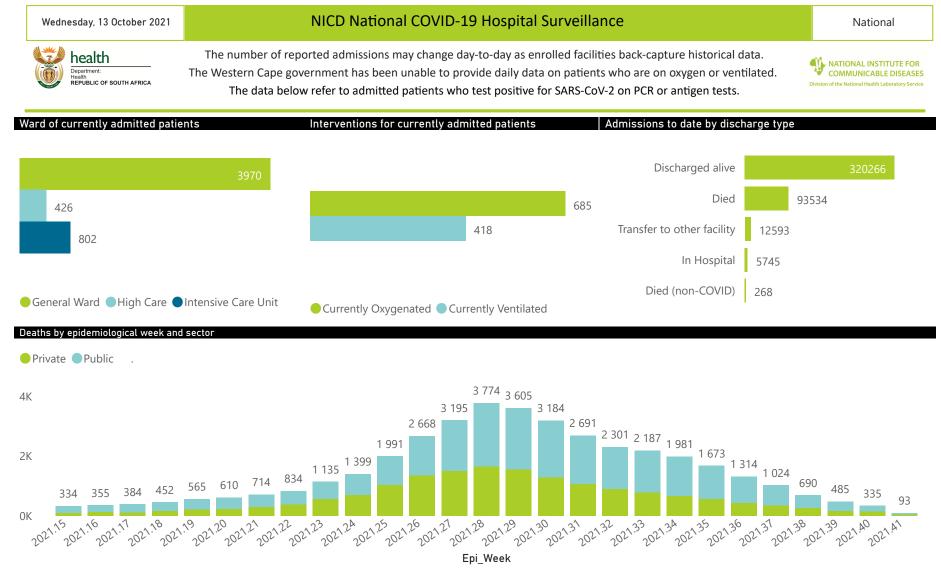

### NICD National COVID-19 Hospital Surveillance

National

The number of reported admissions may change day-to-day as enrolled facilities back-capture historical data. The Western Cape government has been unable to provide daily data on patients who are on oxygen or ventilated. The data below refer to admitted patients who test positive for SARS-CoV-2 on PCR or antigen tests.

# Summary of reported COVID-19 admissions by province, by sector

| Province      | Facilities<br>Reporting | Admissions<br>to Date | Died to<br>Date | Discharged<br>to date | Currently<br>Admitted | Currently<br>in ICU | Currently<br>Ventilated | Currently<br>Oxygenated | Admissions in<br>Previous Day |
|---------------|-------------------------|-----------------------|-----------------|-----------------------|-----------------------|---------------------|-------------------------|-------------------------|-------------------------------|
| Eastern Cape  | 104                     | 41188                 | 12069           | 26927                 | 327                   | 38                  | 34                      | 61                      | 9                             |
| Private       | 18                      | 13138                 | 3147            | 9810                  | 111                   | 38                  | 10                      | 7                       | 7                             |
| Public        | 86                      | 28050                 | 8922            | 17117                 | 216                   | 0                   | 24                      | 54                      | 2                             |
| Free State    | 55                      | 26039                 | 5519            | 18409                 | 227                   | 41                  | 28                      | 65                      | 4                             |
| Private       | 20                      | 11875                 | 2100            | 9492                  | 112                   | 40                  | 25                      | 14                      | 2                             |
| Public        | 35                      | 14164                 | 3419            | 8917                  | 115                   | 1                   | 3                       | 51                      | 2                             |
| Gauteng       | 134                     | 125379                | 27419           | 93273                 | 1822                  | 311                 | 168                     | 189                     | 18                            |
| Private       | 94                      | 72339                 | 13583           | 56822                 | 1335                  | 294                 | 154                     | 76                      | 13                            |
| Public        | 40                      | 53040                 | 13836           | 36451                 | 487                   | 17                  | 14                      | 113                     | 5                             |
| KwaZulu-Natal | 117                     | 69338                 | 15524           | 50116                 | 801                   | 125                 | 53                      | 187                     | 5                             |
| Private       | 47                      | 37291                 | 6837            | 29605                 | 435                   | 111                 | 47                      | 65                      | 5                             |
| Public        | 70                      | 32047                 | 8687            | 20511                 | 366                   | 14                  | 6                       | 122                     | 0                             |
| Limpopo       | 48                      | 17171                 | 4820            | 11711                 | 80                    | 7                   | 5                       | 22                      | 2                             |
| Private       | 7                       | 7622                  | 1633            | 5813                  | 40                    | 4                   | 2                       | 1                       | 1                             |
| Public        | 41                      | 9549                  | 3187            | 5898                  | 40                    | 3                   | 3                       | 21                      | 1                             |
| Mpumalanga    | 40                      | 18174                 | 4443            | 13171                 | 93                    | 21                  | 14                      | 21                      | 2                             |
| Private       | 9                       | 9500                  | 1573            | 7798                  | 48                    | 19                  | 9                       | 2                       | 0                             |
| Public        | 31                      | 8674                  | 2870            | 5373                  | 45                    | 2                   | 5                       | 19                      | 2                             |
| North West    | 30                      | 28299                 | 4416            | 21474                 | 245                   | 45                  | 34                      | 69                      | 13                            |
| Private       | 13                      | 10801                 | 1576            | 8632                  | 162                   | 43                  | 33                      | 17                      | 7                             |
| Public        | 17                      | 17498                 | 2840            | 12842                 | 83                    | 2                   | 1                       | 52                      | 6                             |
| Northern Cape | 35                      | 9688                  | 2217            | 6906                  | 76                    | 18                  | 15                      | 22                      | 1                             |
| Private       | 6                       | 4660                  | 777             | 3634                  | 35                    | 14                  | 9                       | 2                       | 1                             |
| Public        | 29                      | 5028                  | 1440            | 3272                  | 41                    | 4                   | 6                       | 20                      | 0                             |
| Western Cape  | 103                     | 97130                 | 17107           | 78279                 | 1527                  | 196                 | 67                      | 49                      | 16                            |
| Private       | 44                      | 32768                 | 5651            | 26220                 | 751                   | 142                 | 67                      | 49                      | 5                             |
| Public        | 59                      | 64362                 | 11456           | 52059                 | 776                   | 54                  |                         |                         | 11                            |
| Total         | 666                     | 432406                | 93534           | 320266                | 5198                  | 802                 | 418                     | 685                     | 70                            |

NATIONAL INSTITUTE FOR COMMUNICABLE DISEASES

| ummary of reported COVID-19 admissions by province, by sector |                         |                       |                 |                       |                       |                     |                         |                         |                               |  |
|---------------------------------------------------------------|-------------------------|-----------------------|-----------------|-----------------------|-----------------------|---------------------|-------------------------|-------------------------|-------------------------------|--|
| Sector                                                        | Facilities<br>Reporting | Admissions<br>to Date | Died to<br>Date | Discharged<br>to date | Currently<br>Admitted | Currently<br>in ICU | Currently<br>Ventilated | Currently<br>Oxygenated | Admissions in<br>Previous Day |  |
| Private                                                       | 258                     | 199994                | 36877           | 157826                | 3029                  | 705                 | 356                     | 233                     | 41                            |  |
| Public                                                        | 408                     | 232412                | 56657           | 162440                | 2169                  | 97                  | 62                      | 452                     | 29                            |  |
| Total                                                         | 666                     | 432406                | 93534           | 320266                | 5198                  | 802                 | 418                     | 685                     | 70                            |  |