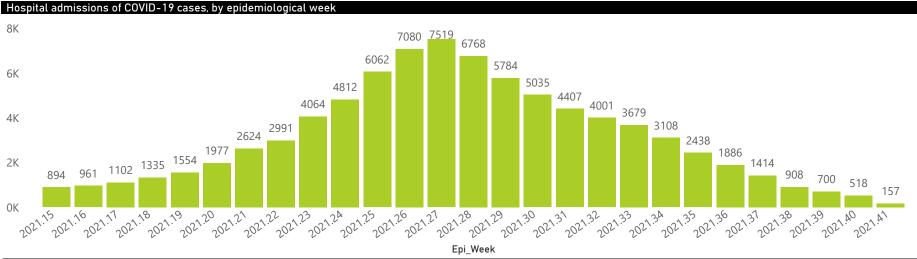

Hospital admissions by province

Province 🗧 Eastern Cape 🔵 Free State 🔵 Gauteng 🔵 KwaZulu-Natal 🌑 Limpopo 🛑 Mpumalanga 🜑 North West 🔵 Northern Cape 🔵 Western Cape