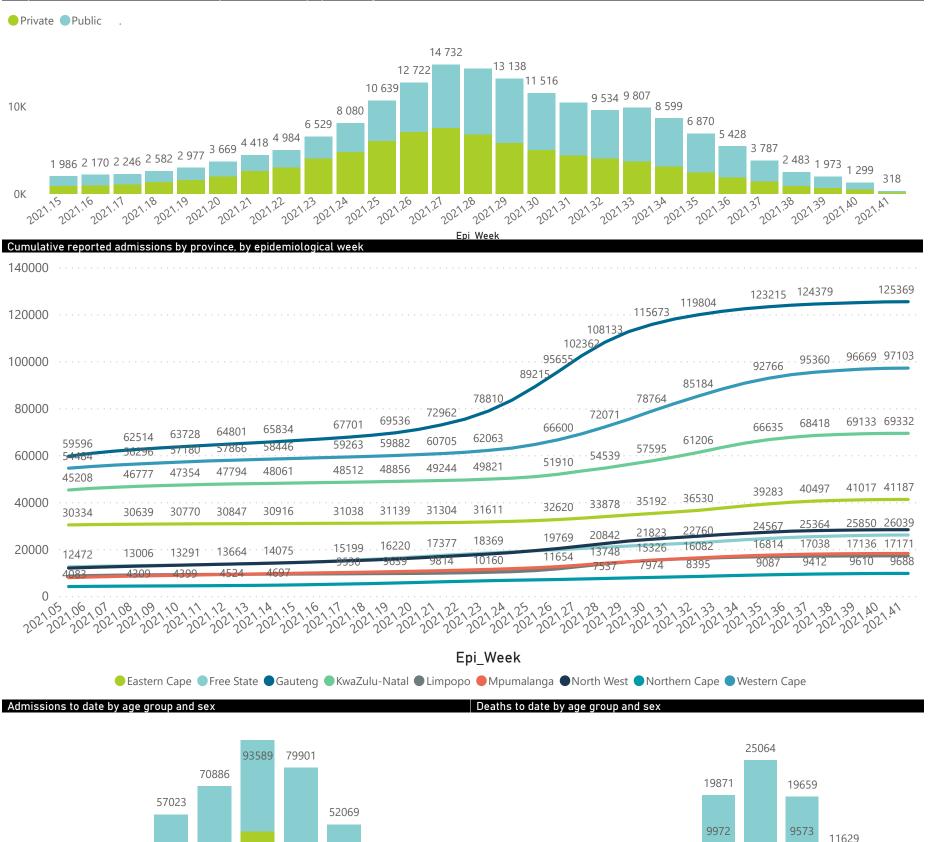

Hospital admissions by province

Province 🗧 Eastern Cape 🔵 Free State 🔵 Gauteng 🔵 KwaZulu-Natal 🌑 Limpopo 🛑 Mpumalanga 🜑 North West 🔵 Northern Cape 🔵 Western Cape