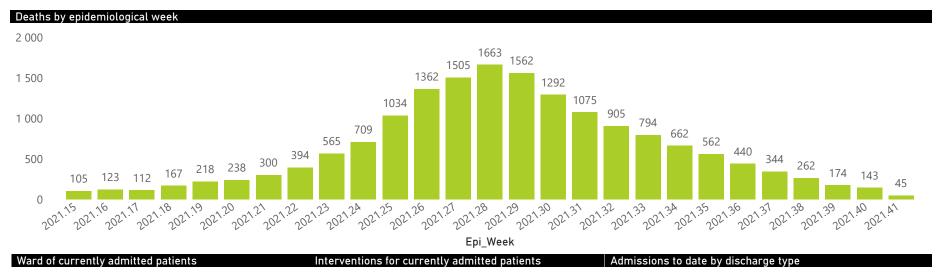

| 29                            |  |
| Total                                                         | 666                     | 432406                | 93534           | 320266                | 5198                  | 802                 | 418                     | 685                     | 70                            |  |

#### Daily current In-Patients over time



Wednesday, 13 October 2021

## NICD National COVID-19 Hospital Surveillance

Private



The number of reported admissions may change day-to-day as enrolled facilities back-capture historical data. The data below refer to admitted patients who test positive for SARS-CoV-2 on PCR or antigen tests.

NATIONAL INSTITUTE FOR COMMUNICABLE DISEASES





Deaths to date by age group and sex



Female Male Unknown



Female Male



# NICD National COVID-19 Hospital Surveillance

Private



The number of reported admissions may change day-to-day as enrolled facilities back-capture historical data. The data below refer to admitted patients who test positive for SARS-CoV-2 on PCR or antigen tests.

NATIONAL INSTITUTE FOR COMMUNICABLE DISEASES

| Summary of reported COVID-19 admissions by province |                         |                       |                 |                       |                       |                     |                         |                         |                               |
|-----------------------------------------------------|-------------------------|-----------------------|-----------------|-----------------------|-----------------------|-------------------