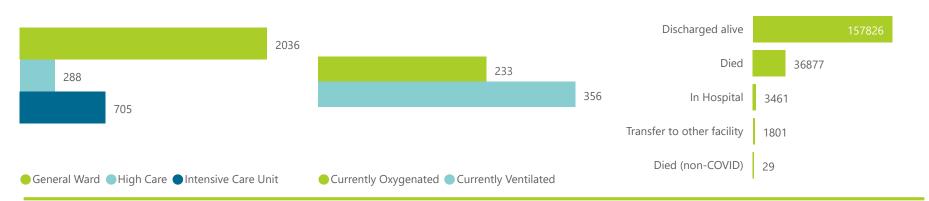

NATIONAL INSTITUTE FOR COMMUNICABLE DISEASES

| ummary of reported COVID-19 admissions by province, by sector |                         |                       |                 |                       |                       |                     |                         |                         |                               |  |
|---------------------------------------------------------------|-------------------------|-----------------------|-----------------|-----------------------|-----------------------|---------------------|-------------------------|-------------------------|-------------------------------|--|
| Sector                                                        | Facilities<br>Reporting | Admissions<br>to Date | Died to<br>Date | Discharged<br>to date | Currently<br>Admitted | Currently<br>in ICU | Currently<br>Ventilated | Currently<br>Oxygenated | Admissions in<br>Previous Day |  |
| Private                                                       | 258                     | 199994                | 36877           | 157826                | 3029                  | 705                 | 356                     | 233                     | 41                            |  |
| Public                                                        | 408                     | 232412                | 56657           | 162440                | 2169                  | 97                  | 62                      | 452                     | 29                            |  |
| Total                                                         | 666                     | 432406                | 93534           | 320266                | 5198                  | 802                 | 418                     | 685                     | 70                            |  |