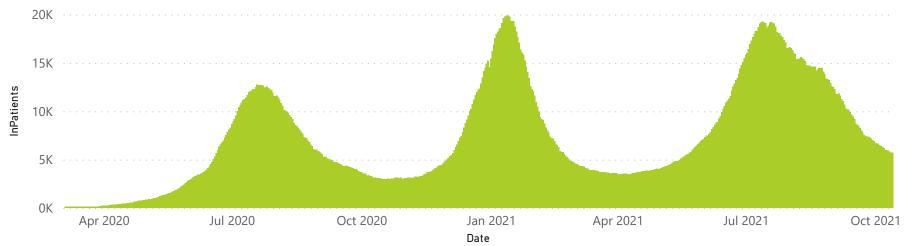

36877           | 157826                | 3029                  | 705                 | 356                     | 233                     | 41                            |  |
| Public                                                        | 408                     | 232412                | 56657           | 162440                | 2169                  | 97                  | 62                      | 452                     | 29                            |  |
| Total                                                         | 666                     | 432406                | 93534           | 320266                | 5198                  | 802                 | 418                     | 685                     | 70                            |  |

#### Daily current In-Patients over time



Wednesday, 13 October 2021

## NICD National COVID-19 Hospital Surveillance

Private



The number of reported admissions may change day-to-day as enrolled facilities back-capture historical data. The data below refer to admitted patients who test positive for SARS-CoV-2 on PCR or antigen tests.

NATIONAL INSTITUTE FOR COMMUNICABLE DISEASES





Deaths to date by age group and sex



Female Male Unknown



Female Male



# NICD National COVID-19 Hospital Surveillance

Private



The number of reported admissions may change day-to-day as enrolled facilities back-capture historical data. The data below refer to admitted patients who test positive for SARS-CoV-2 on PCR or antigen tests.

NATIONAL INSTITUTE FOR COMMUNICABLE DISEASES

| Summary of reported COVID-19 admissions by province |