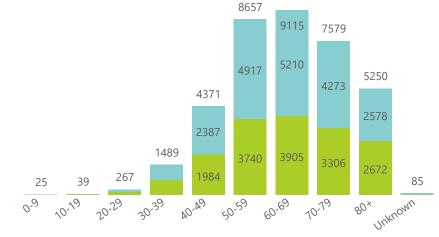

## NICD National COVID-19 Hospital Surveillance

Private

The number of reported admissions may change day-to-day as enrolled facilities back-capture historical data. The data below refer to admitted patients who test positive for SARS-CoV-2 on PCR or antigen tests.