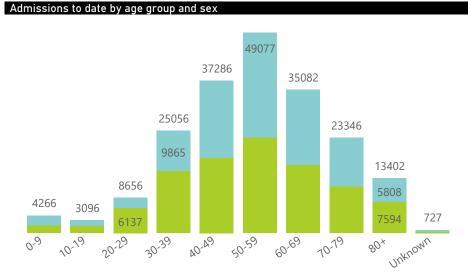

### NICD National COVID-19 Hospital Surveillance

National

The number of reported admissions may change day-to-day as enrolled facilities back-capture historical data. The Western Cape government has been unable to provide daily data on patients who are on oxygen or ventilated. The data below refer to admitted patients who test positive for SARS-CoV-2 on PCR or antigen tests.