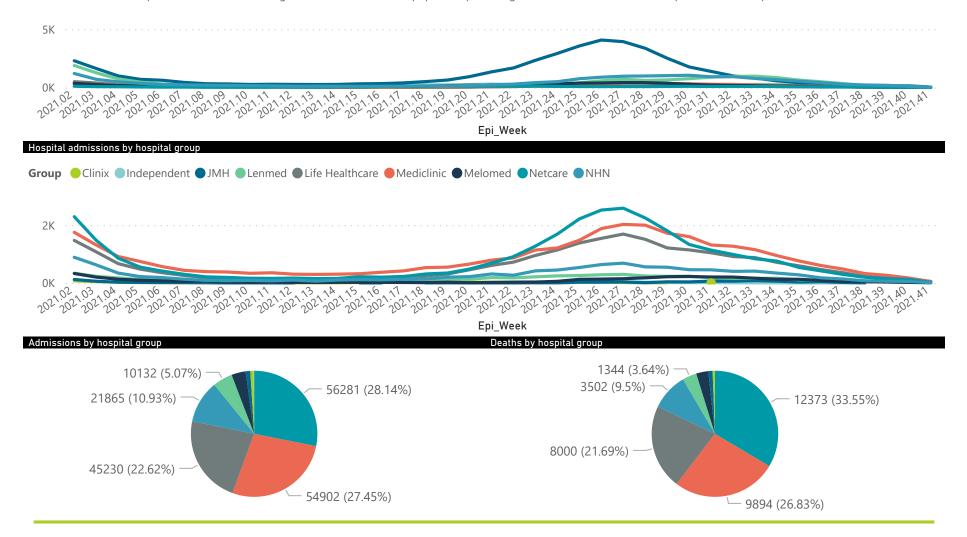

### Summary of reported COVID-19 admissions by hospital group

| Hospital_Group  | Facilities<br>Reporting<br>▼ | Admissions<br>to Date | Died to<br>Date | Discharged<br>to date | Currently<br>Admitted | Currently<br>in ICU | Currently<br>Ventilated | Currently<br>Oxygenated | Admissions in<br>Previous Day |
|-----------------|------------------------------|-----------------------|-----------------|-----------------------|-----------------------|---------------------|-------------------------|-------------------------|-------------------------------|
| NHN             | 69                           | 21865                 | 3502            | 16958                 | 213                   | 35                  | 23                      | 85                      | 3                             |
| Netcare         | 61                           | 56281                 | 12373           | 42434                 | 1047                  | 200                 | 62                      | 8                       | 14                            |
| Mediclinic      | 51                           | 54902                 | 9894            | 44531                 | 338                   | 83                  | 59                      | 36                      | 11                            |
| Life Healthcare | 50                           | 45230                 | 8000            | 36896                 | 284                   | 123                 | 28                      | 27                      | 11                            |
| Lenmed          | 11                           | 10132                 | 1344            | 8255                  | 227                   | 72                  | 65                      | 23                      | 1                             |
| Clinix          | 6                            | 1756                  | 219             | 1172                  | 326                   | 94                  | 72                      | 9                       | 0                             |
| Melomed         | 5                            | 7241                  | 1140            | 5526                  | 543                   | 94                  | 44                      | 27                      | 1                             |
| JMH             | 4                            | 2412                  | 404             | 1896                  | 47                    | 4                   | 3                       | 18                      | 0                             |
| Independent     | 1                            | 175                   | 1               | 158                   | 4                     | 0                   | 0                       | 0                       | 0                             |
| Total           | 258                          | 199994                | 36877           | 157826                | 3029                  | 705                 | 356                     | 233                     | 41                            |