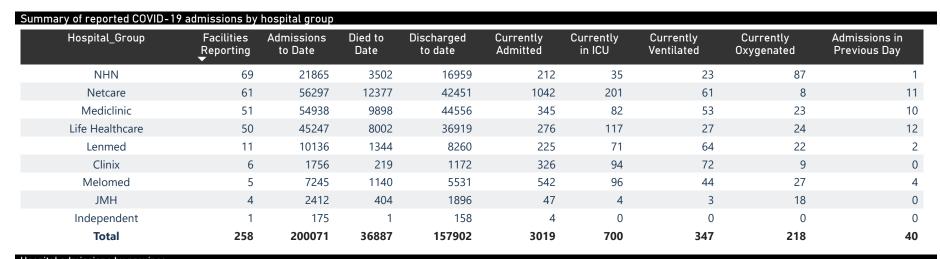

### NICD National COVID-19 Hospital Surveillance

Private

The number of reported admissions may change day-to-day as enrolled facilities back-capture historical data.

The data below refer to admitted patients who test positive for SARS-CoV-2 on PCR or antigen tests.

| Summary of reported COVID-1 | ummary of reported COVID-19 admissions by province |                       |                 |                       |                       |                     |                         |                         |                               |  |
|-----------------------------|----------------------------------------------------|-----------------------|-----------------|-----------------------|-----------------------|---------------------|-------------------------|-------------------------|-------------------------------|--|
| Province                    | Facilities<br>Reporting                            | Admissions<br>to Date | Died to<br>Date | Discharged<br>to date | Currently<br>Admitted | Currently<br>in ICU | Currently<br>Ventilated | Currently<br>Oxygenated | Admissions in<br>Previous Day |  |
| Eastern Cape                | 18                                                 | 13146                 | 3149            | 9815                  | 112                   | 36                  | 13                      | 5                       | 6                             |  |
| Free State                  | 20                                                 | 11880                 | 2102            | 9500                  | 107                   | 41                  | 23                      | 11                      | 2                             |  |
| Gauteng                     | 94                                                 | 72356                 | 13585           | 56836                 | 1335                  | 296                 | 153                     | 75                      | 9                             |  |
| KwaZulu-Natal               | 47                                                 | 37302                 | 6839            | 29621                 | 428                   | 105                 | 42                      | 65                      | 5                             |  |
| Limpopo                     | 7                                                  | 7625                  | 1633            | 5814                  | 42                    | 4                   | 2                       | 2                       | 0                             |  |
| Mpumalanga                  | 9                                                  | 9502                  | 1573            | 7803                  | 45                    | 18                  | 8                       | 3                       | 0                             |  |
| North West                  | 13                                                 | 10805                 | 1576            | 8638                  | 160                   | 43                  | 32                      | 16                      | 3                             |  |
| Northern Cape               | 6                                                  | 4663                  | 777             | 3636                  | 36                    | 15                  | 10                      | 1                       | 0                             |  |
| Western Cape                | 44                                                 | 32792                 | 5653            | 26239                 | 754                   | 142                 | 64                      | 40                      | 15                            |  |
| Total                       | 258                                                | 200071                | 36887           | 157902                | 3019                  | 700                 | 347                     | 218                     | 40                            |  |