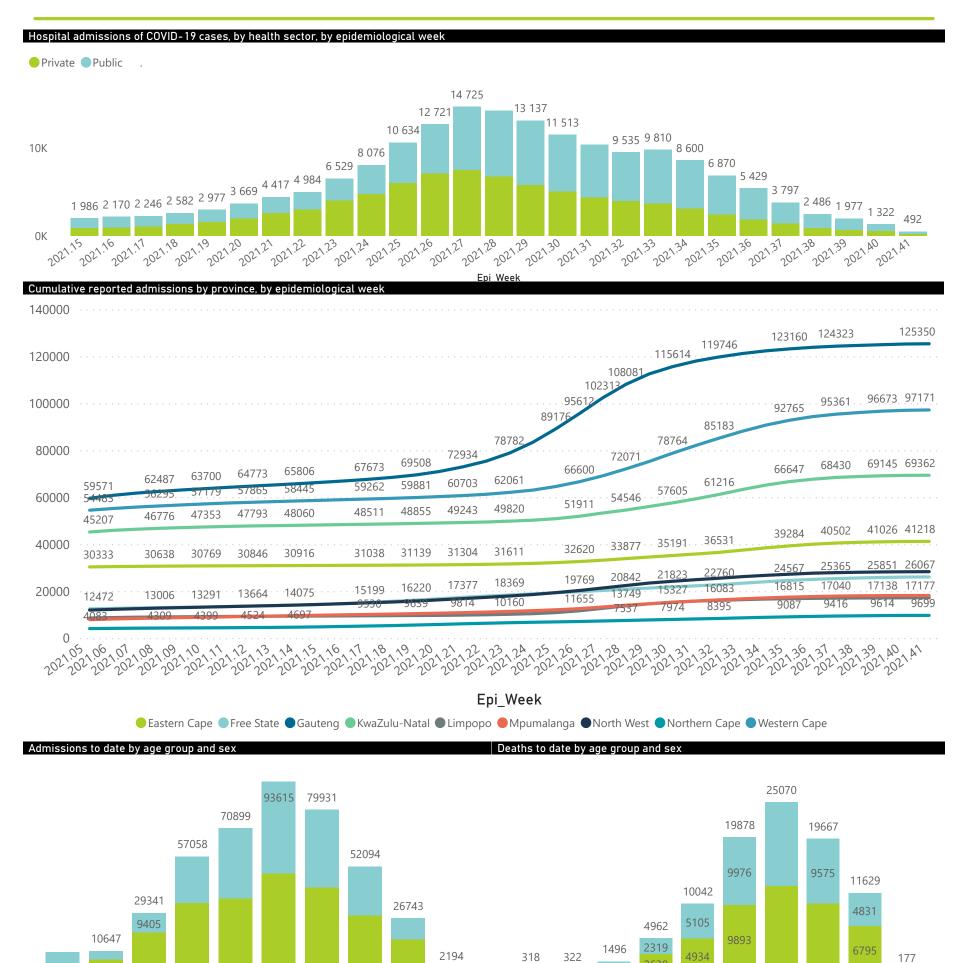

### NICD National COVID-19 Hospital Surveillance

National

The number of reported admissions may change day-to-day as enrolled facilities back-capture historical data.

The Western Cape government has been unable to provide daily data on patients who are on oxygen or ventilated.

The data below refer to admitted patients who test positive for SARS-CoV-2 on PCR or antigen tests.

NATIONAL INSTITUTE FOR COMMUNICABLE DISEASES

Unknown

80×

# NICD National COVID-19 Hospital Surveillance

National

The number of reported admissions may change day-to-day as enrolled facilities back-capture historical data. The Western Cape government has been unable to provide daily data on patients who are on oxygen or ventilated. The data below refer to admitted patients who test positive for SARS-CoV-2 on PCR or antigen tests.