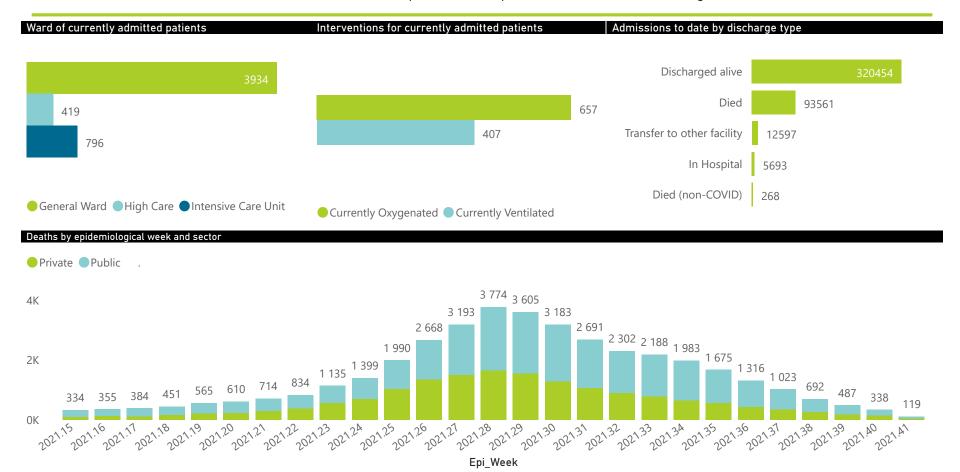

| Province      | Facilities<br>Reporting | Admissions<br>to Date | Died to<br>Date | Discharged<br>to date | Currently<br>Admitted | Currently<br>in ICU | Currently<br>Ventilated | Currently<br>Oxygenated | Admissions in<br>Previous Day |
|---------------|-------------------------|-----------------------|-----------------|-----------------------|-----------------------|---------------------|-------------------------|-------------------------|-------------------------------|
| Eastern Cape  | 104                     | 41219                 | 12079           | 26949                 | 326                   | 36                  | 37                      | 54                      | 11                            |
| Private       | 18                      | 13146                 | 3149            | 9815                  | 112                   | 36                  | 13                      | 5                       | 6                             |
| Public        | 86                      | 28073                 | 8930            | 17134                 | 214                   | 0                   | 24                      | 49                      | 5                             |
| Free State    | 55                      | 26067                 | 5523            | 18434                 | 220                   | 41                  | 25                      | 63                      | 8                             |
| Private       | 20                      | 11880                 | 2102            | 9500                  | 107                   | 41                  | 23                      | 11                      | 2                             |
| Public        | 35                      | 14187                 | 3421            | 8934                  | 113                   | 0                   | 2                       | 52                      | 6                             |
| Gauteng       | 134                     | 125358                | 27409           | 93277                 | 1810                  | 313                 | 167                     | 184                     | 17                            |
| Private       | 94                      | 72356                 | 13585           | 56836                 | 1335                  | 296                 | 153                     | 75                      | 9                             |
| Public        | 40                      | 53002                 | 13824           | 36441                 | 475                   | 17                  | 14                      | 109                     | 8                             |
| KwaZulu-Natal | 117                     | 69368                 | 15531           | 50153                 | 786                   | 119                 | 49                      | 185                     | 11                            |
| Private       | 47                      | 37302                 | 6839            | 29621                 | 428                   | 105                 | 42                      | 65                      | 5                             |
| Public        | 70                      | 32066                 | 8692            | 20532                 | 358                   | 14                  | 7                       | 120                     | 6                             |
| Limpopo       | 48                      | 17177                 | 4823            | 11713                 | 81                    | 7                   | 5                       | 23                      | 2                             |
| Private       | 7                       | 7625                  | 1633            | 5814                  | 42                    | 4                   | 2                       | 2                       | 0                             |
| Public        | 41                      | 9552                  | 3190            | 5899                  | 39                    | 3                   | 3                       | 21                      | 2                             |
| Mpumalanga    | 40                      | 18179                 | 4445            | 13179                 | 88                    | 20                  | 12                      | 22                      | 4                             |
| Private       | 9                       | 9502                  | 1573            | 7803                  | 45                    | 18                  | 8                       | 3                       | 0                             |
| Public        | 31                      | 8677                  | 2872            | 5376                  | 43                    | 2                   | 4                       | 19                      | 4                             |
| North West    | 30                      | 28308                 | 4416            | 21485                 | 243                   | 45                  | 33                      | 69                      | 4                             |
| Private       | 13                      | 10805                 | 1576            | 8638                  | 160                   | 43                  | 32                      | 16                      | 3                             |
| Public        | 17                      | 17503                 | 2840            | 12847                 | 83                    | 2                   | 1                       | 53                      | 1                             |
| Northern Cape | 35                      | 9699                  | 2220            | 6913                  | 77                    | 18                  | 15                      | 17                      | 0                             |
| Private       | 6                       | 4663                  | 777             | 3636                  | 36                    | 15                  | 10                      | 1                       | 0                             |
| Public        | 29                      | 5036                  | 1443            | 3277                  | 41                    | 3                   | 5                       | 16                      | 0                             |
| Western Cape  | 103                     | 97198                 | 17115           | 78351                 | 1518                  | 197                 | 64                      | 40                      | 27                            |
| Private       | 44                      | 32792                 | 5653            | 26239                 | 754                   | 142                 | 64                      | 40                      | 15                            |
| Public        | 59                      | 64406                 | 11462           | 52112                 | 764                   | 55                  |                         |                         | 12                            |
| Total         | 666                     | 432573                | 93561           | 320454                | 5149                  | 796                 | 407                     | 657                     | 84                            |

NATIONAL INSTITUTE FOR COMMUNICABLE DISEASES
Division of the National Health Laboratory Service

| Summary of reported COVID-19 admissions by province, by sector |                         |                       |                 |                       |                       |                     |                         |                         |                               |
|----------------------------------------------------------------|-------------------------|-----------------------|-----------------|-----------------------|-----------------------|---------------------|-------------------------|-------------------------|-------------------------------|
| Sector                                                         | Facilities<br>Reporting | Admissions<br>to Date | Died to<br>Date | Discharged<br>to date | Currently<br>Admitted | Currently<br>in ICU | Currently<br>Ventilated | Currently<br>Oxygenated | Admissions in<br>Previous Day |
| Private                                                        | 258                     | 200071                | 36887           | 157902                | 3019                  | 700                 | 347                     | 218                     | 40                            |
| Public                                                         | 408                     | 232502                | 56674           | 162552                | 2130                  | 96                  | 60                      | 439                     | 44                            |
| Total                                                          | 666                     | 432573                | 93561           | 320454                | 5149                  | 796                 | 407                     | 657                     | 84                            |