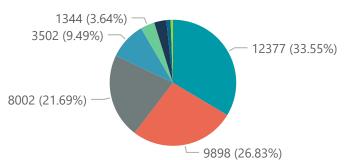

### NICD National COVID-19 Hospital Surveillance

Private

● General Ward ● High Care ● Intensive Care Unit

The number of reported admissions may change day-to-day as enrolled facilities back-capture historical data.

The data below refer to admitted patients who test positive for SARS-CoV-2 on PCR or antigen tests.

Currently OxygenatedCurrently Ventilated

### NICD National COVID-19 Hospital Surveillance

Private

The number of reported admissions may change day-to-day as enrolled facilities back-capture historical data.

The data below refer to admitted patients who test positive for SARS-CoV-2 on PCR or antigen tests.