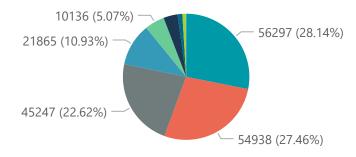

20-29

● Female ■ Male ■ Unknown

30.39

40-49

50.59

60-69

10-79

Unknown

80×

30.39

● Female ■ Male ■ Unknown

40-49

50-59

60-69

10-79

### NICD National COVID-19 Hospital Surveillance

National

The number of reported admissions may change day-to-day as enrolled facilities back-capture historical data.

The Western Cape government has been unable to provide daily data on patients who are on oxygen or ventilated.

The data below refer to admitted patients who test positive for SARS-CoV-2 on PCR or antigen tests.

NATIONAL INSTITUTE FOR COMMUNICABLE DISEASES

Unknown

80×