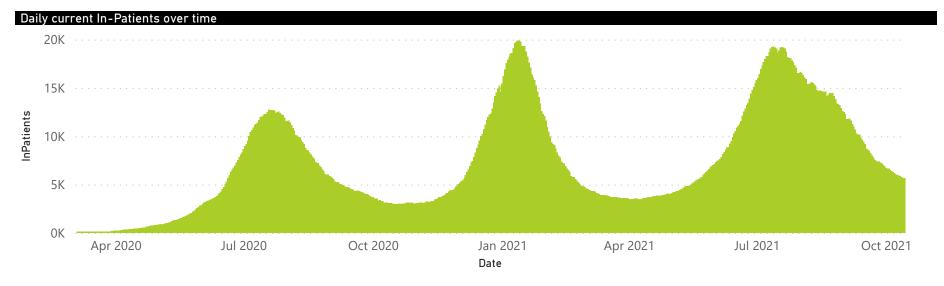

58                     | 200071                | 36887           | 157902                | 3019                  | 700                 | 347                     | 218                     | 40                            |
| Public                                                         | 408                     | 232502                | 56674           | 162552                | 2130                  | 96                  | 60                      | 439                     | 44                            |
| Total                                                          | 666                     | 432573                | 93561           | 320454                | 5149                  | 796                 | 407                     | 657                     | 84                            |



### NICD National COVID-19 Hospital Surveillance

Private



● General Ward ● High Care ● Intensive Care Unit

The number of reported admissions may change day-to-day as enrolled facilities back-capture historical data.

The data below refer to admitted patients who test positive for SARS-CoV-2 on PCR or antigen tests.





Currently OxygenatedCurrently Ventilated

### NICD National COVID-19 Hospital Surveillance

Private



The number of reported admissions may change day-to-day as enrolled facilities back-capture historical data.

The data below refer to admitted patients who test positive for SARS-CoV-2 on PCR or antigen tests.



| Summary of reported COVID-1 | ummary of reported COVID-19 admissions by province |                       |                 |                       |