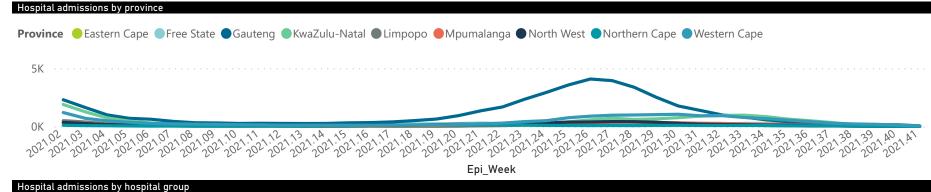

### NICD National COVID-19 Hospital Surveillance

National

The number of reported admissions may change day-to-day as enrolled facilities back-capture historical data.

The Western Cape government has been unable to provide daily data on patients who are on oxygen or ventilated.

# NICD National COVID-19 Hospital Surveillance

National

The number of reported admissions may change day-to-day as enrolled facilities back-capture historical data. The Western Cape government has been unable to provide daily data on patients who are on oxygen or ventilated. The data below refer to admitted patients who test positive for SARS-CoV-2 on PCR or antigen tests.