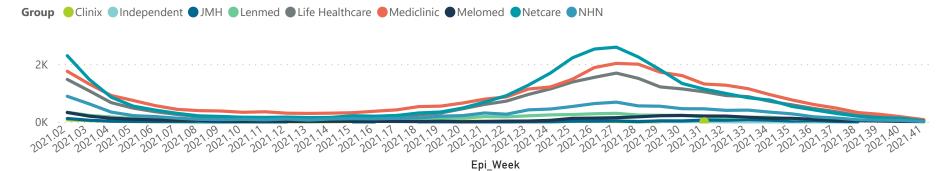

### NICD National COVID-19 Hospital Surveillance

National

The number of reported admissions may change day-to-day as enrolled facilities back-capture historical data.

The Western Cape government has been unable to provide daily data on patients who are on oxygen or ventilated.

# NICD National COVID-19 Hospital Surveillance

National

The number of reported admissions may change day-to-day as enrolled facilities back-capture historical data. The Western Cape government has been unable to provide daily data on patients who are on oxygen or ventilated. The data below refer to admitted patients who test positive for SARS-CoV-2 on PCR or antigen tests.