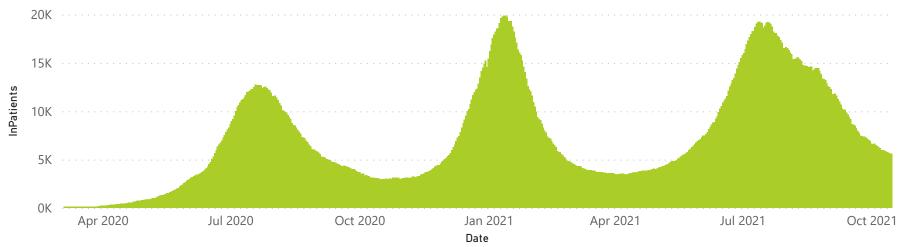

909           | 157971                | 2984                  | 689                 | 328                     | 208                     | 26                            |  |
| Public                                                         | 408                     | 232637                | 56693           | 162693                | 2095                  | 92                  | 58                      | 432                     | 41                            |  |
| Total                                                          | 666                     | 432766                | 93602           | 320664                | 5079                  | 781                 | 386                     | 640                     | 67                            |  |

#### Daily current In-Patients over time



Friday, 15 October 2021

## NICD National COVID-19 Hospital Surveillance

Private



The number of reported admissions may change day-to-day as enrolled facilities back-capture historical data. The data below refer to admitted patients who test positive for SARS-CoV-2 on PCR or antigen tests.

NATIONAL INSTITUTE FOR COMMUNICABLE DISEASES





### Deaths to date by age group and sex



### Female Male Unknown



Female Male



# NICD National COVID-19 Hospital Surveillance

Private

health Department: Health REPUBLIC OF SOUTH AFRICA

The number of reported admissions may change day-to-day as enrolled facilities back-capture historical data. The data below refer to admitted patients who test positive for SARS-CoV-2 on PCR or antigen tests.

NATIONAL INSTITUTE FOR COMMUNICABLE DISEASES

| S