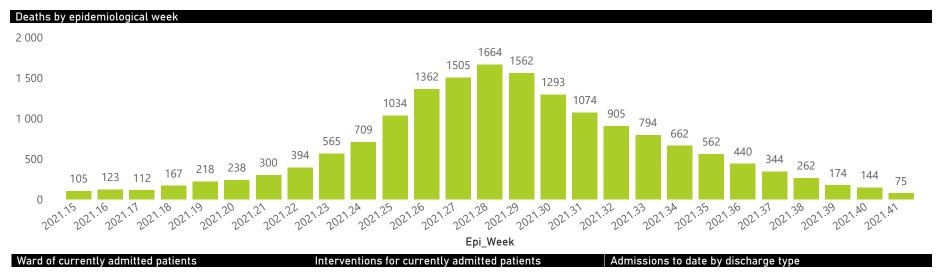

### NICD National COVID-19 Hospital Surveillance

National

The number of reported admissions may change day-to-day as enrolled facilities back-capture historical data. The Western Cape government has been unable to provide daily data on patients who are on oxygen or ventilated. The data below refer to admitted patients who test positive for SARS-CoV-2 on PCR or antigen tests.