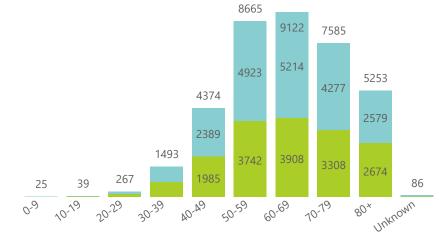

| 432                     | 41                            |  |
| Total                                                          | 666                     | 432766                | 93602           | 320664                | 5079                  | 781                 | 386                     | 640                     | 67                            |  |

#### Daily current In-Patients over time



Friday, 15 October 2021

## NICD National COVID-19 Hospital Surveillance

Private



The number of reported admissions may change day-to-day as enrolled facilities back-capture historical data. The data below refer to admitted patients who test positive for SARS-CoV-2 on PCR or antigen tests.

NATIONAL INSTITUTE FOR COMMUNICABLE DISEASES





### Deaths to date by age group and sex



### Female Male Unknown



Female Male



# NICD National COVID-19 Hospital Surveillance

Private

health Department: Health REPUBLIC OF SOUTH AFRICA

The number of reported admissions may change day-to-day as enrolled facilities back-capture historical data. The data below refer to admitted patients who test positive for SARS-CoV-2 on PCR or antigen tests.

NATIONAL INSTITUTE FOR COMMUNICABLE DISEASES

| Summary of reported COVID-19 admissions by province |                         |                       |                 |                       |                       |                     |                         |                         |                               |
|-----------------------------------------------------|-------------------------|-----------------------|--------