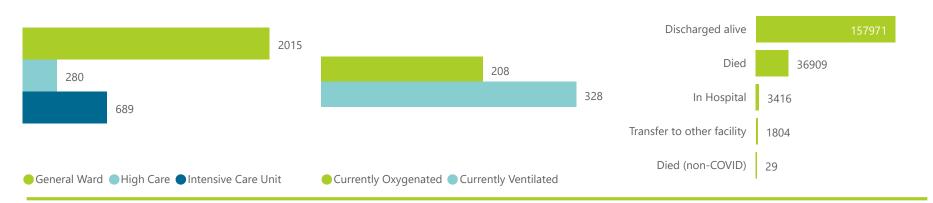

NATIONAL INSTITUTE FOR COMMUNICABLE DISEASES

| Summary of reported COVID-19 admissions by province, by sector |                         |                       |                 |                       |                       |                     |                         |                         |                               |  |
|----------------------------------------------------------------|-------------------------|-----------------------|-----------------|-----------------------|-----------------------|---------------------|-------------------------|-------------------------|-------------------------------|--|
| Sector                                                         | Facilities<br>Reporting | Admissions<br>to Date | Died to<br>Date | Discharged<br>to date | Currently<br>Admitted | Currently<br>in ICU | Currently<br>Ventilated | Currently<br>Oxygenated | Admissions in<br>Previous Day |  |
| Private                                                        | 258                     | 200129                | 36909           | 157971                | 2984                  | 689                 | 328                     | 208                     | 26                            |  |
| Public                                                         | 408                     | 232637                | 56693           | 162693                | 2095                  | 92                  | 58                      | 432                     | 41                            |  |
| Total                                                          | 666                     | 432766                | 93602           | 320664                | 5079                  | 781                 | 386                     | 640                     | 67                            |  |