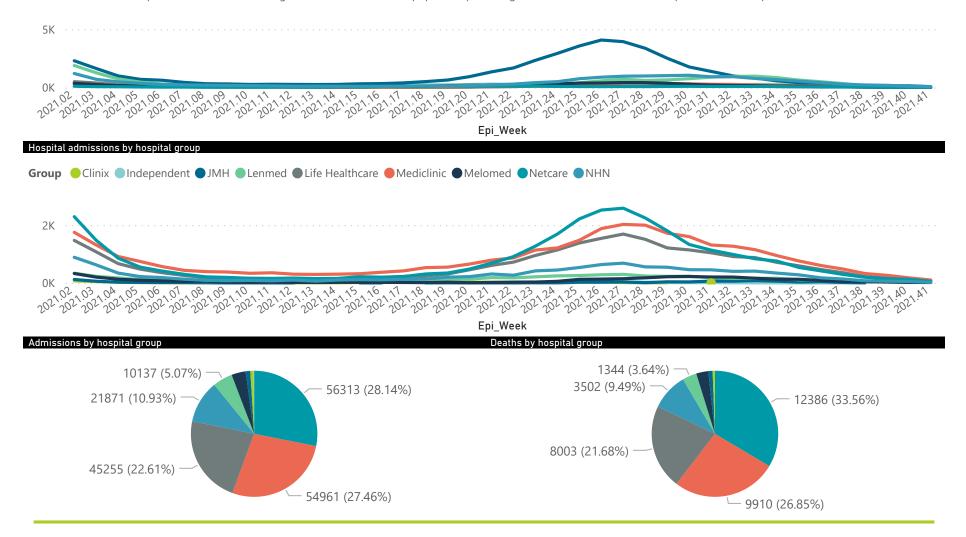

### Summary of reported COVID-19 admissions by hospital group

| Hospital_Group  | Facilities<br>Reporting<br>▼ | Admissions<br>to Date | Died to<br>Date | Discharged<br>to date | Currently<br>Admitted | Currently<br>in ICU | Currently<br>Ventilated | Currently<br>Oxygenated | Admissions in<br>Previous Day |
|-----------------|------------------------------|-----------------------|-----------------|-----------------------|-----------------------|---------------------|-------------------------|-------------------------|-------------------------------|
| NHN             | 69                           | 21871                 | 3502            | 16962                 | 215                   | 36                  | 23                      | 86                      | 4                             |
| Netcare         | 61                           | 56313                 | 12386           | 42467                 | 1033                  | 190                 | 56                      | 8                       | 6                             |
| Mediclinic      | 51                           | 54961                 | 9910            | 44587                 | 325                   | 80                  | 42                      | 20                      | 5                             |
| Life Healthcare | 50                           | 45255                 | 8003            | 36933                 | 269                   | 119                 | 27                      | 20                      | 7                             |
| Lenmed          | 11                           | 10137                 | 1344            | 8264                  | 220                   | 70                  | 61                      | 20                      | 0                             |
| Clinix          | 6                            | 1756                  | 219             | 1172                  | 326                   | 94                  | 72                      | 9                       | 0                             |
| Melomed         | 5                            | 7249                  | 1140            | 5532                  | 545                   | 96                  | 44                      | 27                      | 4                             |
| JMH             | 4                            | 2412                  | 404             | 1896                  | 47                    | 4                   | 3                       | 18                      | 0                             |
| Independent     | 1                            | 175                   | 1               | 158                   | 4                     | 0                   | 0                       | 0                       | 0                             |
| Total           | 258                          | 200129                | 36909           | 157971                | 2984                  | 689                 | 328                     | 208                     | 26                            |