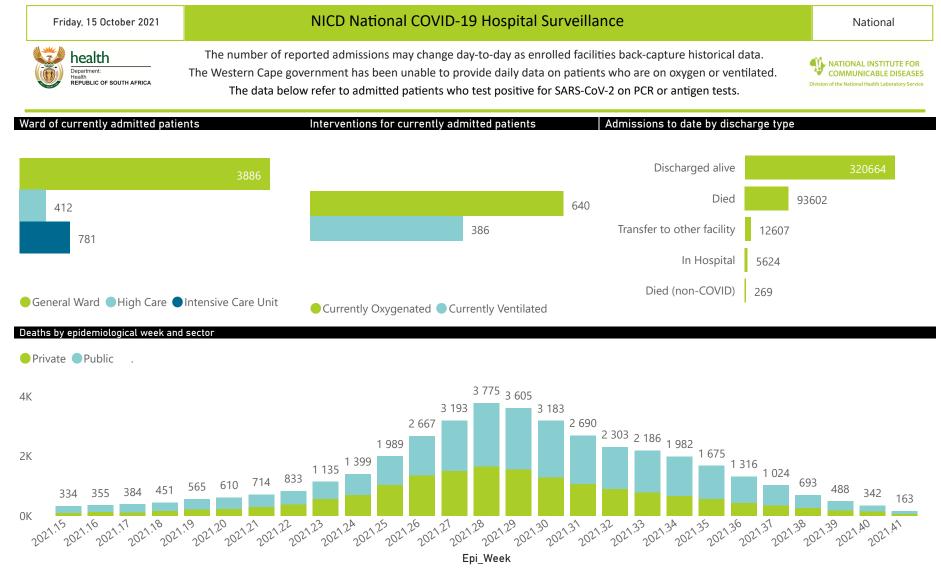

Friday, 15 October 2021

# NICD National COVID-19 Hospital Surveillance

National

The number of reported admissions may change day-to-day as enrolled facilities back-capture historical data. The Western Cape government has been unable to provide daily data on patients who are on oxygen or ventilated. The data below refer to admitted patients who test positive for SARS-CoV-2 on PCR or antigen tests.

### NICD National COVID-19 Hospital Surveillance

National

The number of reported admissions may change day-to-day as enrolled facilities back-capture historical data. The Western Cape government has been unable to provide daily data on patients who are on oxygen or ventilated. The data below refer to admitted patients who test positive for SARS-CoV-2 on PCR or antigen tests.