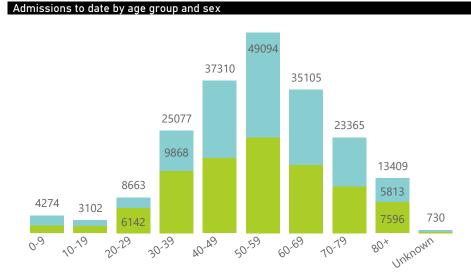

### NICD National COVID-19 Hospital Surveillance

National

The number of reported admissions may change day-to-day as enrolled facilities back-capture historical data. The Western Cape government has been unable to provide daily data on patients who are on oxygen or ventilated. The data below refer to admitted patients who test positive for SARS-CoV-2 on PCR or antigen tests.