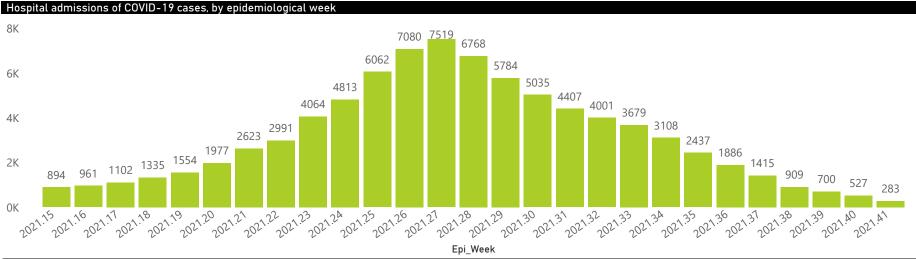

#### Hospital admissions by province

Province 🕒 Eastern Cape 🔵 Free State 🔵 Gauteng 🔵 KwaZulu-Natal 🌑 Limpopo 🛑 Mpumalanga 🜑 North West 🔵 Northern Cape 🔵 Western Cape