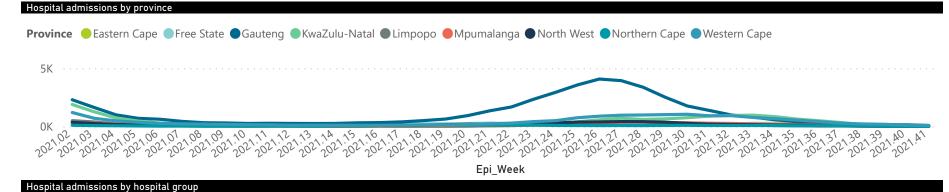

| 16                      |                               |
| Northern Cape | 6                       | 4665                  | 777             | 3639                  | 35                    | 17                  | 12                      | 1                       |                               |
| Western Cape  | 44                      | 32818                 | 5657            | 26272                 | 743                   | 142                 | 63                      | 36                      |                               |
| Total         | 258                     | 200167                | 36920           | 158033                | 2948                  | 671                 | 324                     | 209                     |                               |