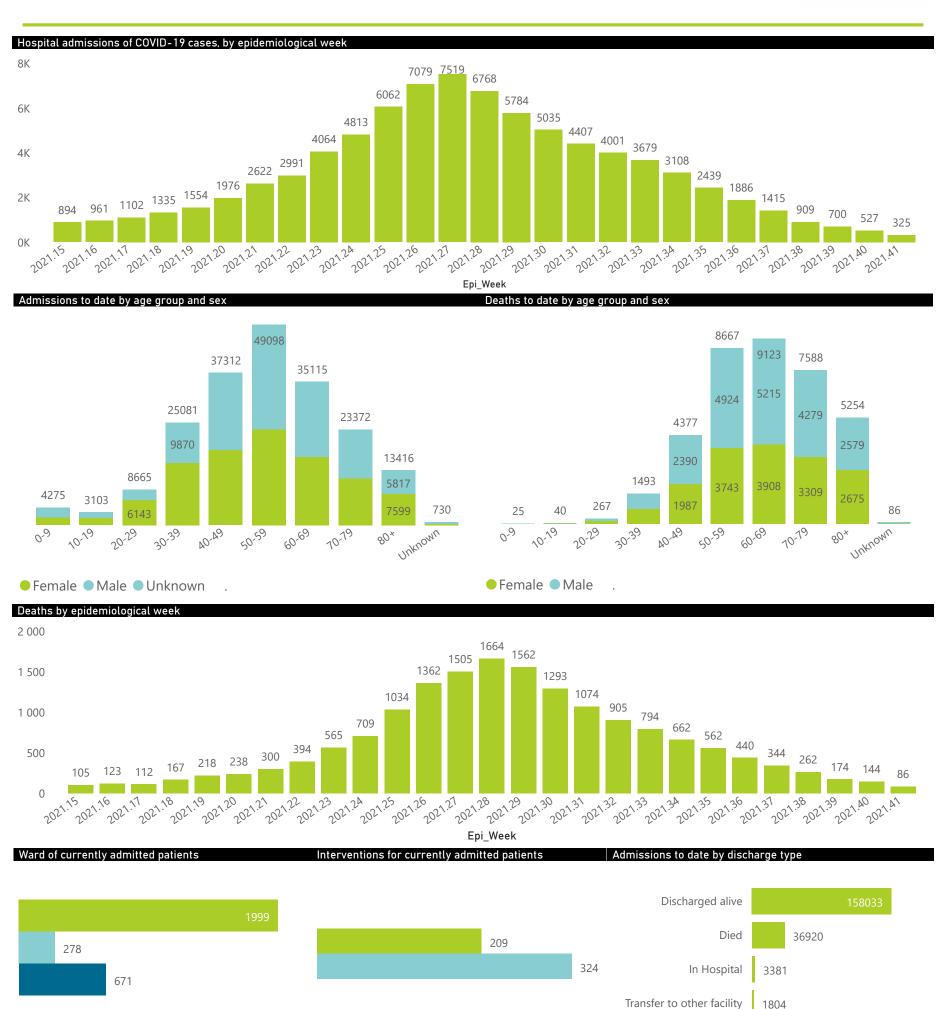

The data below refer to admitted patients who test positive for SARS-CoV-2 on PCR or antigen tests.

| Summary of reported COVID-19 admissions by province, by sector |                         |                       |                 |                       |                       |                     |                         |                         |                               |
|----------------------------------------------------------------|-------------------------|-----------------------|-----------------|-----------------------|-----------------------|---------------------|-------------------------|-------------------------|-------------------------------|
| Sector                                                         | Facilities<br>Reporting | Admissions<br>to Date | Died to<br>Date | Discharged<br>to date | Currently<br>Admitted | Currently<br>in ICU | Currently<br>Ventilated | Currently<br>Oxygenated | Admissions in<br>Previous Day |
| Private                                                        | 258                     | 200167                | 36920           | 158033                | 2948                  | 671                 | 324                     | 209                     | 16                            |
| Public                                                         | 408                     | 232646                | 56694           | 162696                | 2095                  | 92                  | 58                      | 438                     | 18                            |
| Total                                                          | 666                     | 432813                | 93614           | 320729                | 5043                  | 763                 | 382                     | 647                     | 34                            |

1804

29

Died (non-COVID)

● General Ward ● High Care ● Intensive Care Unit

The number of reported admissions may change day-to-day as enrolled facilities back-capture historical data. The data below refer to admitted patients who test positive for SARS-CoV-2 on PCR or antigen tests.