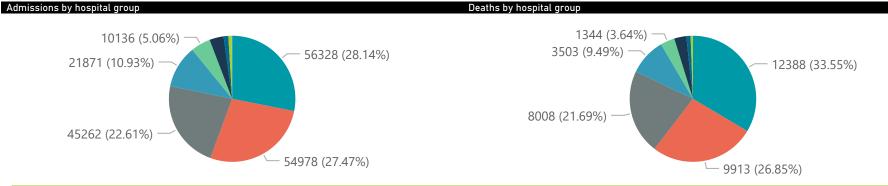

| Province      | Facilities<br>Reporting | Admissions<br>to Date | Died to<br>Date | Discharged<br>to date | Currently<br>Admitted | Currently<br>in ICU | Currently<br>Ventilated | Currently<br>Oxygenated | Admissions in<br>Previous Day |
|---------------|-------------------------|-----------------------|-----------------|-----------------------|-----------------------|---------------------|-------------------------|-------------------------|-------------------------------|
| Eastern Cape  | 104                     | 41242                 | 12091           | 26980                 | 305                   | 29                  | 35                      | 56                      |                               |
| Private       | 18                      | 13149                 | 3155            | 9824                  | 100                   | 29                  | 11                      | 7                       |                               |
| Public        | 86                      | 28093                 | 8936            | 17156                 | 205                   | 0                   | 24                      | 49                      |                               |
| Free State    | 55                      | 26099                 | 5530            | 18462                 | 209                   | 38                  | 21                      | 67                      |                               |
| Private       | 20                      | 11890                 | 2104            | 9513                  | 102                   | 38                  | 20                      | 12                      |                               |
| Public        | 35                      | 14209                 | 3426            | 8949                  | 107                   | 0                   | 1                       | 55                      |                               |
| Gauteng       | 134                     | 125416                | 27420           | 93343                 | 1788                  | 303                 | 159                     | 179                     | •                             |
| Private       | 94                      | 72391                 | 13592           | 56882                 | 1315                  | 286                 | 145                     | 67                      |                               |
| Public        | 40                      | 53025                 | 13828           | 36461                 | 473                   | 17                  | 14                      | 112                     |                               |
| KwaZulu-Natal | 117                     | 69392                 | 15539           | 50192                 | 762                   | 111                 | 42                      | 179                     |                               |
| Private       | 47                      | 37314                 | 6846            | 29634                 | 419                   | 97                  | 36                      | 65                      |                               |
| Public        | 70                      | 32078                 | 8693            | 20558                 | 343                   | 14                  | 6                       | 114                     |                               |
| Limpopo       | 48                      | 17172                 | 4818            | 11718                 | 75                    | 6                   | 3                       | 21                      |                               |
| Private       | 7                       | 7626                  | 1634            | 5817                  | 39                    | 4                   | 1                       | 1                       |                               |
| Public        | 41                      | 9546                  | 3184            | 5901                  | 36                    | 2                   | 2                       | 20                      |                               |
| Mpumalanga    | 40                      | 18199                 | 4456            | 13188                 | 88                    | 19                  | 11                      | 24                      |                               |
| Private       | 9                       | 9505                  | 1577            | 7807                  | 40                    | 18                  | 7                       | 4                       |                               |
| Public        | 31                      | 8694                  | 2879            | 5381                  | 48                    | 1                   | 4                       | 20                      |                               |
| North West    | 30                      | 28327                 | 4416            | 21505                 | 239                   | 43                  | 31                      | 67                      |                               |
| Private       | 13                      | 10809                 | 1578            | 8645                  | 155                   | 40                  | 29                      | 16                      |                               |
| Public        | 17                      | 17518                 | 2838            | 12860                 | 84                    | 3                   | 2                       | 51                      |                               |
| Northern Cape | 35                      | 9706                  | 2220            | 6917                  | 80                    | 20                  | 17                      | 18                      |                               |
| Private       | 6                       | 4665                  | 777             | 3639                  | 35                    | 17                  | 12                      | 1                       |                               |
| Public        | 29                      | 5041                  | 1443            | 3278                  | 45                    | 3                   | 5                       | 17                      |                               |
| Western Cape  | 103                     | 97260                 | 17124           | 78424                 | 1497                  | 194                 | 63                      | 36                      |                               |
| Private       | 44                      | 32818                 | 5657            | 26272                 | 743                   | 142                 | 63                      | 36                      |                               |
| Public        | 59                      | 64442                 | 11467           | 52152                 | 754                   | 52                  |                         |                         |                               |
| Total         | 666                     | 432813                | 93614           | 320729                | 5043                  | 763                 | 382                     | 647                     |                               |