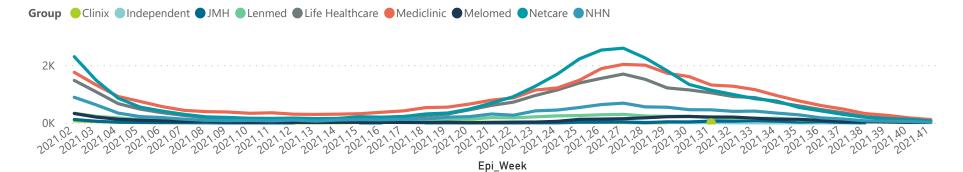

| 16                      |                               |
| Northern Cape | 6                       | 4665                  | 777             | 3639                  | 35                    | 17                  | 12                      | 1                       |                               |
| Western Cape  | 44                      | 32818                 | 5657            | 26272                 | 743                   | 142                 | 63                      | 36                      |                               |
| Total         | 258                     | 200167                | 36920           | 158033                | 2948                  | 671                 | 324                     | 209                     |                               |