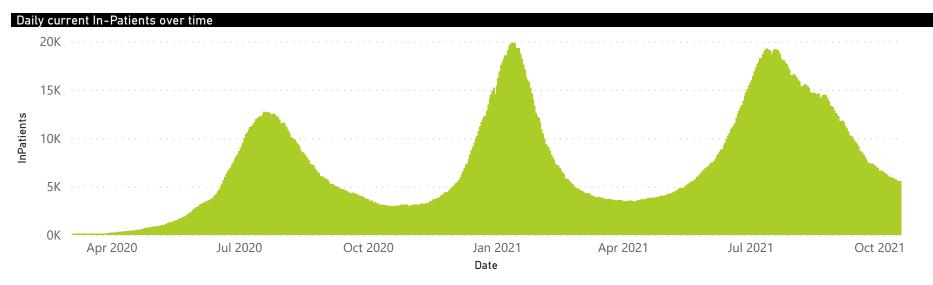

The data below refer to admitted patients who test positive for SARS-CoV-2 on PCR or antigen tests.

NATIONAL INSTITUTE FOR COMMUNICABLE DISEASES

● Female ■ Male ■ Unknown

The number of reported admissions may change day-to-day as enrolled facilities back-capture historical data. The Western Cape government has been unable to provide daily data on patients who are on oxygen or ventilated. The data below refer to admitted patients who test positive for SARS-CoV-2 on PCR or antigen tests.