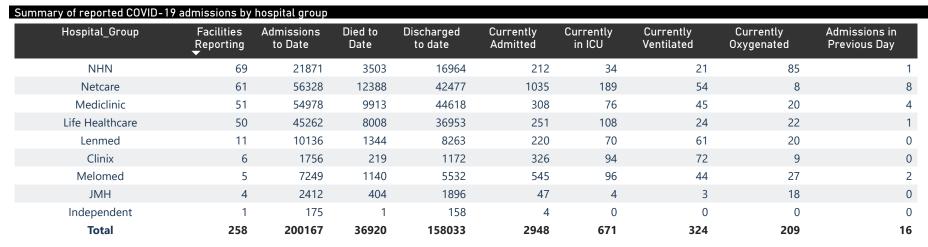

## NICD National COVID-19 Hospital Surveillance

Private

The number of reported admissions may change day-to-day as enrolled facilities back-capture historical data.

The data below refer to admitted patients who test positive for SARS-CoV-2 on PCR or antigen tests.

| Province      | Facilities<br>Reporting | Admissions<br>to Date | Died to<br>Date | Discharged<br>to date | Currently<br>Admitted | Currently<br>in ICU | Currently<br>Ventilated | Currently<br>Oxygenated | Admissions in<br>Previous Day |
|---------------|-------------------------|-----------------------|-----------------|-----------------------|-----------------------|---------------------|-------------------------|-------------------------|-------------------------------|
| Eastern Cape  | 18                      | 13149                 | 3155            | 9824                  | 100                   | 29                  | 11                      | 7                       |                               |
| Free State    | 20                      | 11890                 | 2104            | 9513                  | 102                   | 38                  | 20                      | 12                      |                               |
| Gauteng       | 94                      | 72391                 | 13592           | 56882                 | 1315                  | 286                 | 145                     | 67                      |                               |
| KwaZulu-Natal | 47                      | 37314                 | 6846            | 29634                 | 419                   | 97                  | 36                      | 65                      |                               |
| Limpopo       | 7                       | 7626                  | 1634            | 5817                  | 39                    | 4                   | 1                       | 1                       |                               |
| Mpumalanga    | 9                       | 9505                  | 1577            | 7807                  | 40                    | 18                  | 7                       | 4                       |                               |
| North West    | 13                      | 10809                 | 1578            | 8645                  | 155                   | 40                  | 29                      | 16                      |                               |
| Northern Cape | 6                       | 4665                  | 777             | 3639                  | 35                    | 17                  | 12                      | 1                       |                               |
| Western Cape  | 44                      | 32818                 | 5657            | 26272                 | 743                   | 142                 | 63                      | 36                      |                               |
| Total         | 258                     | 200167                | 36920           | 158033                | 2948                  | 671                 | 324                     | 209                     |                               |