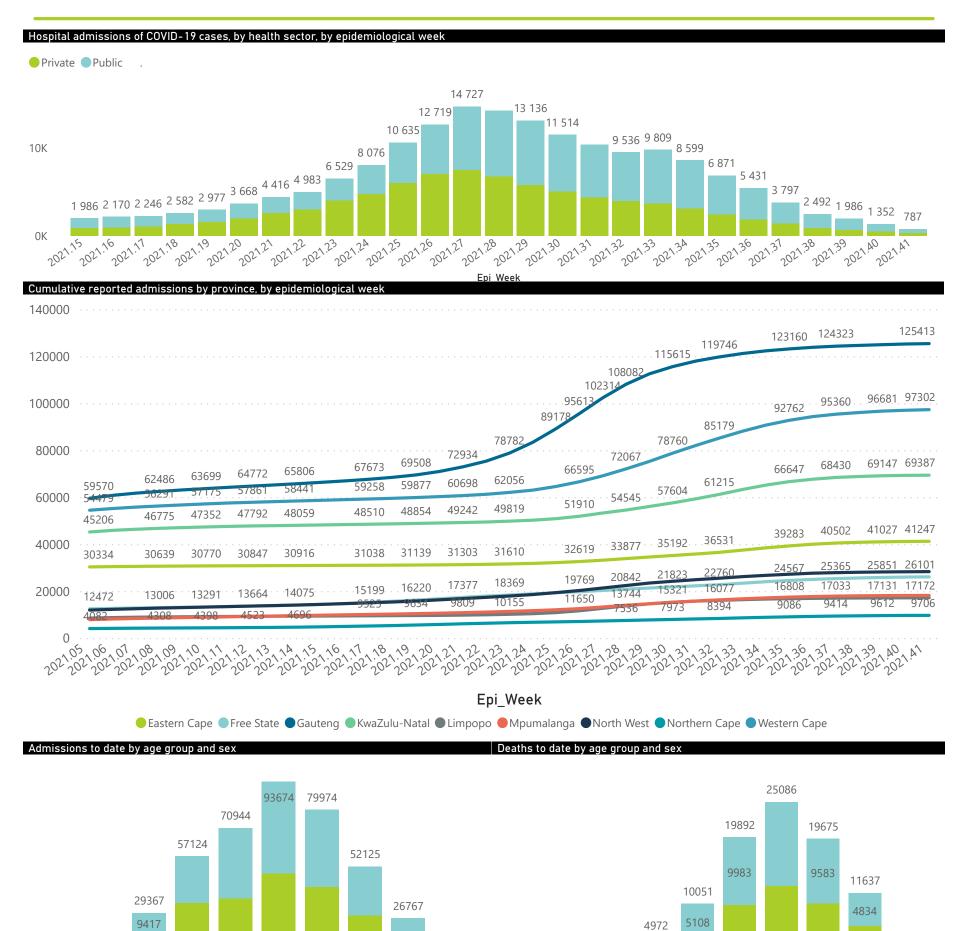

The data below refer to admitted patients who test positive for SARS-CoV-2 on PCR or antigen tests.

NATIONAL INSTITUTE FOR COMMUNICABLE DISEASES

9900

60-69

10-79

50-59

6800

80×

## NICD National COVID-19 Hospital Surveillance

The number of reported admissions may change day-to-day as enrolled facilities back-capture historical data. The Western Cape government has been unable to provide daily data on patients who are on oxygen or ventilated. The data below refer to admitted patients who test positive for SARS-CoV-2 on PCR or antigen tests.