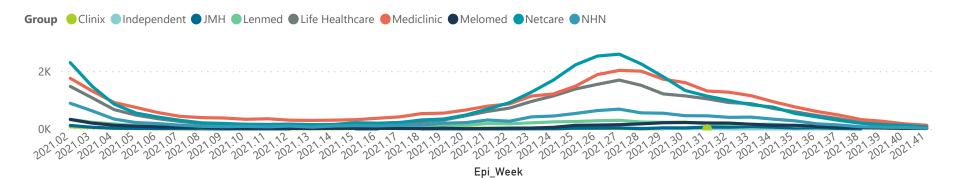

### NICD National COVID-19 Hospital Surveillance

Private

Admissions by hospital group

The number of reported admissions may change day-to-day as enrolled facilities back-capture historical data.

The data below refer to admitted patients who test positive for SARS-CoV-2 on PCR or antigen tests.