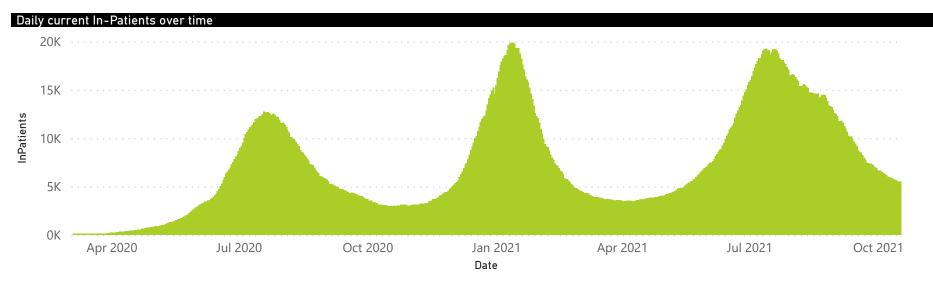

## NICD National COVID-19 Hospital Surveillance

The number of reported admissions may change day-to-day as enrolled facilities back-capture historical data. The Western Cape government has been unable to provide daily data on patients who are on oxygen or ventilated. The data below refer to admitted patients who test positive for SARS-CoV-2 on PCR or antigen tests.