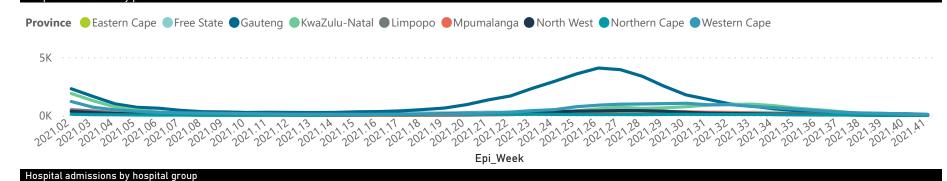

318

324

● Female ■ Male ■ Unknown

Summary of reported COVID-19 admissions by proving