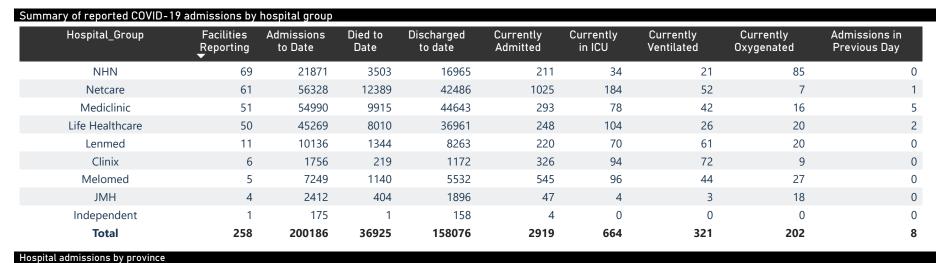

### NICD National COVID-19 Hospital Surveillance

Private

Admissions by hospital group

The number of reported admissions may change day-to-day as enrolled facilities back-capture historical data.

The data below refer to admitted patients who test positive for SARS-CoV-2 on PCR or antigen tests.

| Summary of reported COVID-1 | mmary of reported COVID-19 admissions by province |                       |                 |                       |                       |                     |                         |                         |                               |
|-----------------------------|---------------------------------------------------|-----------------------|-----------------|-----------------------|-----------------------|---------------------|-------------------------|-------------------------|-------------------------------|
| Province                    | Facilities<br>Reporting                           | Admissions<br>to Date | Died to<br>Date | Discharged<br>to date | Currently<br>Admitted | Currently<br>in ICU | Currently<br>Ventilated | Currently<br>Oxygenated | Admissions in<br>Previous Day |
| Eastern Cape                | 18                                                | 13155                 | 3157            | 9826                  | 102                   | 27                  | 12                      | 7                       | 3                             |
| Free State                  | 20                                                | 11891                 | 2105            | 9519                  | 96                    | 37                  | 19                      | 11                      | 1                             |
| Gauteng                     | 94                                                | 72396                 | 13592           | 56893                 | 1309                  | 284                 | 144                     | 66                      | 2                             |
| KwaZulu-Natal               | 47                                                | 37314                 | 6848            | 29641                 | 410                   | 93                  | 35                      | 65                      | C                             |
| Limpopo                     | 7                                                 | 7626                  | 1634            | 5818                  | 38                    | 4                   | 1                       | 1                       | C                             |
| Mpumalanga                  | 9                                                 | 9505                  | 1577            | 7810                  | 37                    | 17                  | 6                       | 2                       | C                             |
| North West                  | 13                                                | 10811                 | 1578            | 8646                  | 156                   | 40                  | 29                      | 14                      | 1                             |
| Northern Cape               | 6                                                 | 4665                  | 777             | 3639                  | 35                    | 18                  | 12                      | 1                       | C                             |
| Western Cape                | 44                                                | 32823                 | 5657            | 26284                 | 736                   | 144                 | 63                      | 35                      | 1                             |
| Total                       | 258                                               | 200186                | 36925           | 158076                | 2919                  | 664                 | 321                     | 202                     | 8                             |