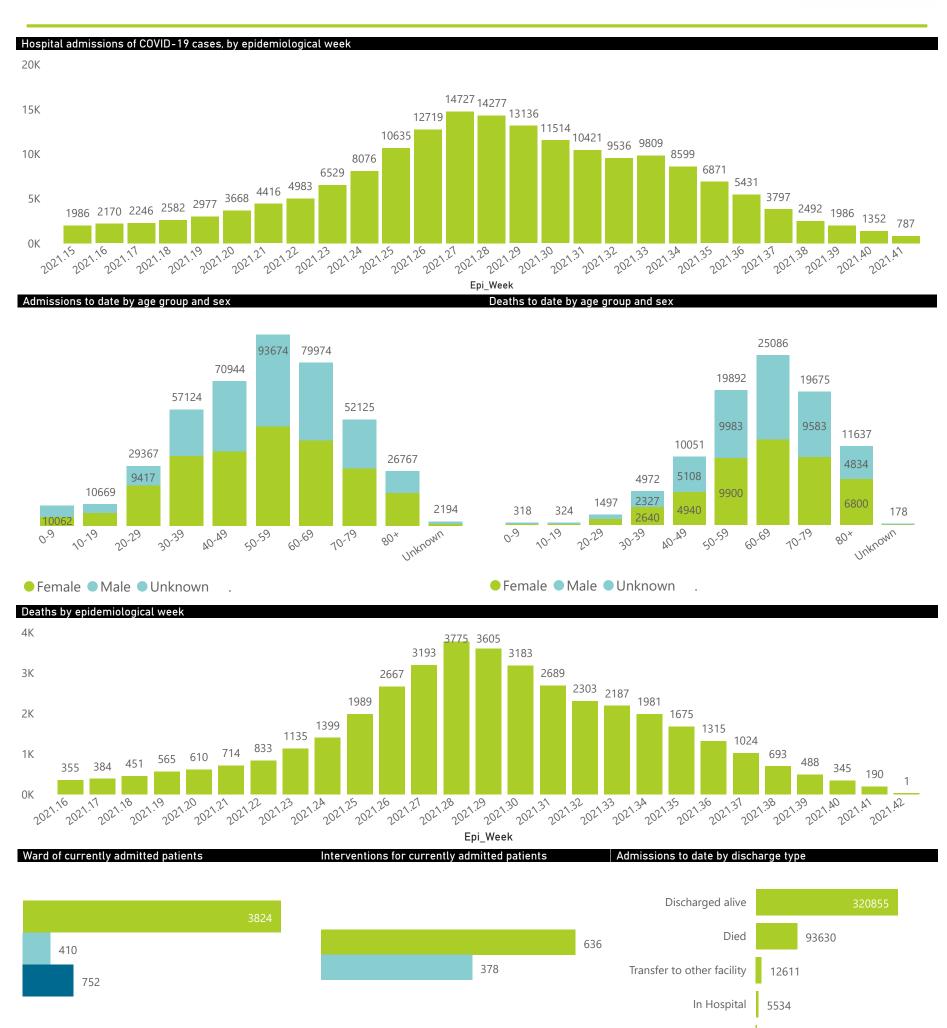

### NICD National COVID-19 Hospital Surveillance

National

10669

20-29

● Female ■ Male ■ Unknown

30.39

40-49

50.59

60-69

10-79

The number of reported admissions may change day-to-day as enrolled facilities back-capture historical data.

The Western Cape government has been unable to provide daily data on patients who are on oxygen or ventilated.

The data below refer to admitted patients who test positive for SARS-CoV-2 on PCR or antigen tests.

NATIONAL INSTITUTE FOR COMMUNICABLE DISEASES

9900

60-69

10-79

50-59

6800

80×

UNKNOWN

178

2327

40-49

30-39

2194

Unknown

 $80^{\times}$ 

318

324

● Female ■ Male ■ Unknown

Summary of reported COVID-19 admissions by proving