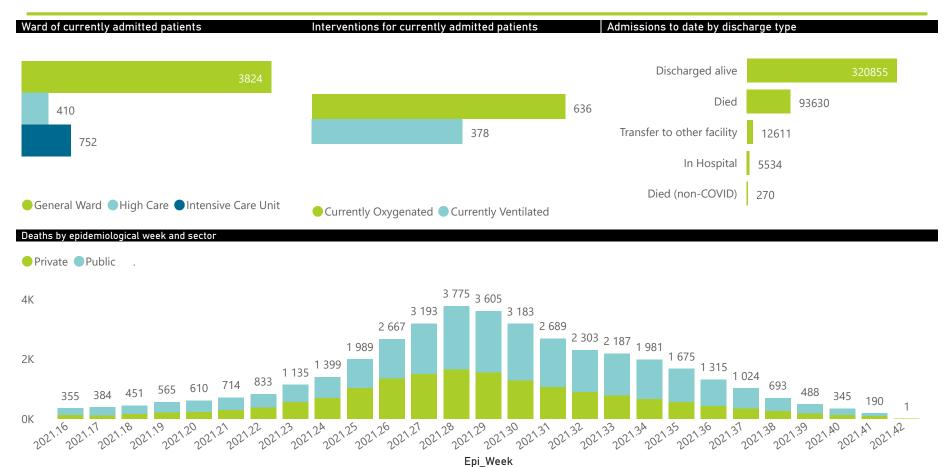

| Province             | Facilities<br>Reporting | Admissions<br>to Date | Died to<br>Date | Discharged<br>to date | Currently<br>Admitted | Currently<br>in ICU | Currently<br>Ventilated | Currently<br>Oxygenated | Admissions in<br>Previous Day |
|----------------------|-------------------------|-----------------------|-----------------|-----------------------|-----------------------|---------------------|-------------------------|-------------------------|-------------------------------|
| Eastern Cape         | 104                     | 41248                 | 12093           | 26983                 | 306                   | 27                  | 36                      | 56                      | 3                             |
| Private              | 18                      | 13155                 | 3157            | 9826                  | 102                   | 27                  | 12                      | 7                       | 3                             |
| Public               | 86                      | 28093                 | 8936            | 17157                 | 204                   | 0                   | 24                      | 49                      | 0                             |
| Free State           | 55                      | 26101                 | 5531            | 18468                 | 204                   | 37                  | 20                      | 64                      | 1                             |
| Private              | 20                      | 11891                 | 2105            | 9519                  | 96                    | 37                  | 19                      | 11                      | 1                             |
| Public               | 35                      | 14210                 | 3426            | 8949                  | 108                   | 0                   | 1                       | 53                      | 0                             |
| Gauteng              | 134                     | 125421                | 27420           | 93357                 | 1778                  | 301                 | 158                     | 176                     | 2                             |
| Private              | 94                      | 72396                 | 13592           | 56893                 | 1309                  | 284                 | 144                     | 66                      | 2                             |
| Public               | 40                      | 53025                 | 13828           | 36464                 | 469                   | 17                  | 14                      | 110                     | 0                             |
| KwaZulu-Natal        | 117                     | 69393                 | 15541           | 50199                 | 754                   | 107                 | 41                      | 179                     | 0                             |
| Private              | 47                      | 37314                 | 6848            | 29641                 | 410                   | 93                  | 35                      | 65                      | 0                             |
| Public               | 70                      | 32079                 | 8693            | 20558                 | 344                   | 14                  | 6                       | 114                     | 0                             |
| Limpopo              | 48                      | 17172                 | 4818            | 11719                 | 74                    | 6                   | 3                       | 21                      | 0                             |
| Private              | 7                       | 7626                  | 1634            | 5818                  | 38                    | 4                   | 1                       | 1                       | 0                             |
| Public               | 41                      | 9546                  | 3184            | 5901                  | 36                    | 2                   | 2                       | 20                      | 0                             |
| Mpumalanga           | 40                      | 18199                 | 4456            | 13191                 | 85                    | 18                  | 10                      | 22                      | 0                             |
| Private              | 9                       | 9505                  | 1577            | 7810                  | 37                    | 17                  | 6                       | 2                       | 0                             |
| Public               | 31                      | 8694                  | 2879            | 5381                  | 48                    | 1                   | 4                       | 20                      | 0                             |
| North West           | 30                      | 28331                 | 4417            | 21508                 | 239                   | 42                  | 30                      | 65                      | 2                             |
| Private              | 13                      | 10811                 | 1578            | 8646                  | 156                   | 40                  | 29                      | 14                      | 1                             |
| Public               | 17                      | 17520                 | 2839            | 12862                 | 83                    | 2                   | 1                       | 51                      | 1                             |
| <b>Northern Cape</b> | 35                      | 9706                  | 2220            | 6917                  | 80                    | 21                  | 17                      | 18                      | 0                             |
| Private              | 6                       | 4665                  | 777             | 3639                  | 35                    | 18                  | 12                      | 1                       | 0                             |
| Public               | 29                      | 5041                  | 1443            | 3278                  | 45                    | 3                   | 5                       | 17                      | 0                             |
| Western Cape         | 103                     | 97329                 | 17134           | 78513                 | 1466                  | 193                 | 63                      | 35                      | 10                            |
| Private              | 44                      | 32823                 | 5657            | 26284                 | 736                   | 144                 | 63                      | 35                      | 1                             |
| Public               | 59                      | 64506                 | 11477           | 52229                 | 730                   | 49                  |                         |                         | 9                             |
| Total                | 666                     | 432900                | 93630           | 320855                | 4986                  | 752                 | 378                     | 636                     | 18                            |

| Summary of reported COVID-1 | Summary of reported COVID-19 admissions by province, by sector |                       |                 |                       |                       |                     |                         |                         |                               |  |
|-----------------------------|----------------------------------------------------------------|-----------------------|-----------------|-----------------------|-----------------------|---------------------|-------------------------|-------------------------|-------------------------------|--|
| Sector                      | Facilities<br>Reporting                                        | Admissions<br>to Date | Died to<br>Date | Discharged<br>to date | Currently<br>Admitted | Currently<br>in ICU | Currently<br>Ventilated | Currently<br>Oxygenated | Admissions in<br>Previous Day |  |
| Private                     | 258                                                            | 200186                | 36925           | 158076                | 2919                  | 664                 | 321                     | 202                     | 8                             |  |
| Public                      | 408                                                            | 232714                | 56705           | 162779                | 2067                  | 88                  | 57                      | 434                     | 10                            |  |
| Total                       | 666                                                            | 432900                | 93630           | 320855                | 4986                  | 752                 | 378                     | 636                     | 18                            |  |

The data below refer to admitted patients who test positive for SARS-CoV-2 on PCR or antigen tests.

Currently OxygenatedCurrently Ventilated

Died (non-COVID)

270