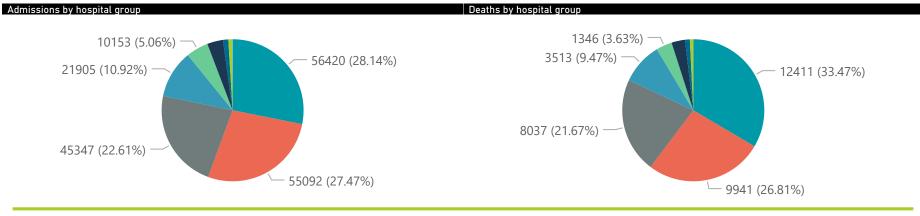

# NICD National COVID-19 Hospital Surveillance

Private

| ary of reported COVID-                            | 19 admissions by        | province              |                               |                       |                                                                                                 |                     |                         |                         |                         |
|---------------------------------------------------|-------------------------|-----------------------|-------------------------------|-----------------------|-------------------------------------------------------------------------------------------------|---------------------|-------------------------|-------------------------|-------------------------|
| Province                                          | Facilities<br>Reporting | Admissions<br>to Date | Died to<br>Date               | Discharged<br>to date | Currently<br>Admitted                                                                           | Currently<br>in ICU | Currently<br>Ventilated | Currently<br>Oxygenated | Admission<br>Previous [ |
| Eastern Cape                                      | 18                      | 13172                 | 3167                          | 9864                  | 70                                                                                              | 20                  | 7                       | 5                       |                         |
| Free State                                        | 20                      | 11925                 | 2114                          | 9558                  | 83                                                                                              | 26                  | 16                      | 11                      |                         |
| Gauteng                                           | 94                      | 72492                 | 13659                         | 57162                 | 1072                                                                                            | 200                 | 93                      | 63                      |                         |
| KwaZulu-Natal                                     | 47                      | 37367                 | 6873                          | 29706                 | 373                                                                                             | 86                  | 30                      | 56                      |                         |
| Limpopo                                           | 7                       | 7632                  | 1636                          | 5820                  | 40                                                                                              | 2                   | 1                       | 1                       |                         |
| Mpumalanga                                        | 9                       | 9531                  | 1581                          | 7827                  | 41                                                                                              | 12                  | 7                       | 1                       |                         |
| North West                                        | 13                      | 10828                 | 1600                          | 8718                  | 77                                                                                              | 11                  | 5                       | 16                      |                         |
| Northern Cape                                     | 6                       | 4688                  | 780                           | 3664                  | 30                                                                                              | 17                  | 12                      | 2                       |                         |
| Western Cape                                      | 44                      | 32889                 | 5672                          | 26381                 | 693                                                                                             | 126                 | 55                      | 36                      |                         |
| Total                                             | 258                     | 200524                | 37082                         | 158700                | 2479                                                                                            | 500                 | 226                     | 191                     |                         |
| ary of reported COVID-                            | 19 admissions by        | hospital group        |                               |                       |                                                                                                 |                     |                         |                         |                         |
| Hospital_Group                                    | Facilities<br>Reporting | Admissions<br>to Date | Died to<br>Date               | Discharged<br>to date | Currently<br>Admitted                                                                           | Currently<br>in ICU | Currently<br>Ventilated | Currently<br>Oxygenated | Admissior<br>Previous   |
| NHN                                               | 69                      | 21905                 | 3513                          | 17010                 | 187                                                                                             | 25                  | 13                      | 78                      |                         |
| Netcare                                           | 61                      | 56420                 | 12411                         | 42586                 | 995                                                                                             | 166                 | 41                      | 8                       |                         |
| Mediclinic                                        | 51                      | 55092                 | 9941                          | 44786                 | 234                                                                                             | 48                  | 36                      | 11                      |                         |
| Life Healthcare                                   | 50                      | 45347                 | 8037                          | 37070                 | 190                                                                                             | 82                  | 20                      | 20                      |                         |
| Lenmed                                            | 11                      | 10153                 | 1346                          | 8284                  | 213                                                                                             | 68                  | 60                      | 21                      |                         |
| Clinix                                            | 6                       | 1760                  | 287                           | 1363                  | 70                                                                                              | 14                  | 9                       | 8                       |                         |
| Melomed                                           | 5                       | 7263                  | 1143                          | 5549                  | 539                                                                                             | 93                  | 44                      | 27                      |                         |
| JMH                                               | 4                       | 2409                  | 403                           | 1894                  | 47                                                                                              | 4                   | 3                       | 18                      |                         |
| Independent                                       | 1                       | 175                   | 1                             | 158                   | 4                                                                                               | 0                   | 0                       | 0                       |                         |
| Total                                             | 258                     | 200524                | 37082                         | 158700                | 2479                                                                                            | 500                 | 226                     | 191                     |                         |
| al admissions by province                         | Free State Gaute        | eng •KwaZulu          | ı-Natal ●Lin                  | muqM oqoqn            | alanga 🌑 North                                                                                  | West North          | ern Cape West           | ern Cape                |                         |
|                                                   |                         |                       |                               |                       |                                                                                                 |                     |                         |                         |                         |
|                                                   |                         |                       |                               |                       |                                                                                                 |                     |                         |                         |                         |
|                                                   |                         |                       |                               |                       |                                                                                                 |                     |                         |                         |                         |
| 502 502 502 502 502 50<br>504 702 706 701 708 708 | 5,505,505,505,50        | 27.7427.7527.7627     | 505, 505, 505,<br>11, 18, 18, | 505/505/505/50        | 1, 505, 505, 505, 5<br>1, 5 <sub>0</sub> , 5 <sub>2</sub> , 5 <sub>2</sub> , 5 <sub>0</sub> , 5 | 05,505,505,50       | 131 132 133 13A         | 2135136131138           | 392, 202, 202,          |
| " " " " " " " " " " " " " " " " " " "             | 1,00,00,00,00           | し、つし、つし、つし、           | 201,01,01                     | 201,201,201,20        | いっついっついっついっ                                                                                     | 05,005,005,00       | 1,01,01,01,0            | 1,01,01,01,01           | 201,201,201             |