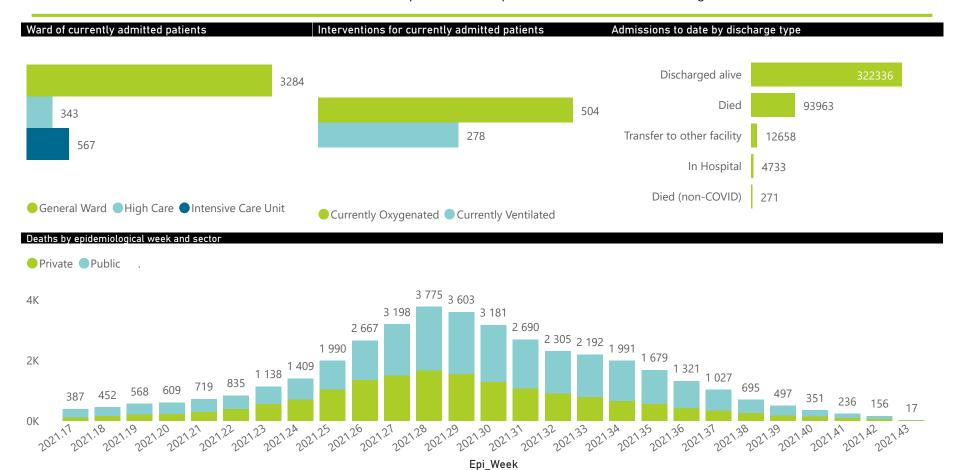

| ummary of reported COVID-19 admissions by province, by sector |                         |                       |                 |                       |                       |                     |                         |                         |                               |  |
|---------------------------------------------------------------|-------------------------|-----------------------|-----------------|-----------------------|-----------------------|---------------------|-------------------------|-------------------------|-------------------------------|--|
| Province                                                      | Facilities<br>Reporting | Admissions<br>to Date | Died to<br>Date | Discharged<br>to date | Currently<br>Admitted | Currently<br>in ICU | Currently<br>Ventilated | Currently<br>Oxygenated | Admissions in<br>Previous Day |  |
| Eastern Cape                                                  | 104                     | 41338                 | 12123           | 27088                 | 258                   | 20                  | 30                      | 44                      | 0                             |  |
| Private                                                       | 18                      | 13172                 | 3167            | 9864                  | 70                    | 20                  | 7                       | 5                       | 0                             |  |
| Public                                                        | 86                      | 28166                 | 8956            | 17224                 | 188                   | 0                   | 23                      | 39                      | 0                             |  |
| Free State                                                    | 55                      | 26211                 | 5546            | 18594                 | 156                   | 28                  | 20                      | 43                      | 2                             |  |
| Private                                                       | 20                      | 11925                 | 2114            | 9558                  | 83                    | 26                  | 16                      | 11                      | 0                             |  |
| Public                                                        | 35                      | 14286                 | 3432            | 9036                  | 73                    | 2                   | 4                       | 32                      | 2                             |  |
| Gauteng                                                       | 134                     | 125670                | 27544           | 93789                 | 1464                  | 214                 | 105                     | 132                     | 5                             |  |
| Private                                                       | 94                      | 72492                 | 13659           | 57162                 | 1072                  | 200                 | 93                      | 63                      | 2                             |  |
| Public                                                        | 40                      | 53178                 | 13885           | 36627                 | 392                   | 14                  | 12                      | 69                      | 3                             |  |
| KwaZulu-Natal                                                 | 117                     | 69530                 | 15603           | 50409                 | 613                   | 95                  | 33                      | 140                     | 6                             |  |
| Private                                                       | 47                      | 37367                 | 6873            | 29706                 | 373                   | 86                  | 30                      | 56                      | 3                             |  |
| Public                                                        | 70                      | 32163                 | 8730            | 20703                 | 240                   | 9                   | 3                       | 84                      | 3                             |  |
| Limpopo                                                       | 48                      | 17189                 | 4827            | 11732                 | 69                    | 4                   | 3                       | 19                      | 0                             |  |
| Private                                                       | 7                       | 7632                  | 1636            | 5820                  | 40                    | 2                   | 1                       | 1                       | 0                             |  |
| Public                                                        | 41                      | 9557                  | 3191            | 5912                  | 29                    | 2                   | 2                       | 18                      | 0                             |  |
| Mpumalanga                                                    | 40                      | 18288                 | 4478            | 13253                 | 88                    | 15                  | 11                      | 16                      | 1                             |  |
| Private                                                       | 9                       | 9531                  | 1581            | 7827                  | 41                    | 12                  | 7                       | 1                       | 1                             |  |
| Public                                                        | 31                      | 8757                  | 2897            | 5426                  | 47                    | 3                   | 4                       | 15                      | 0                             |  |
| North West                                                    | 30                      | 28385                 | 4429            | 21633                 | 151                   | 12                  | 5                       | 60                      | 3                             |  |
| Private                                                       | 13                      | 10828                 | 1600            | 8718                  | 77                    | 11                  | 5                       | 16                      | 2                             |  |
| Public                                                        | 17                      | 17557                 | 2829            | 12915                 | 74                    | 1                   | 0                       | 44                      | 1                             |  |
| Northern Cape                                                 | 35                      | 9780                  | 2235            | 6999                  | 55                    | 18                  | 16                      | 14                      | 0                             |  |
| Private                                                       | 6                       | 4688                  | 780             | 3664                  | 30                    | 17                  | 12                      | 2                       | 0                             |  |
| Public                                                        | 29                      | 5092                  | 1455            | 3335                  | 25                    | 1                   | 4                       | 12                      | 0                             |  |
| Western Cape                                                  | 103                     | 97570                 | 17178           | 78839                 | 1340                  | 161                 | 55                      | 36                      | 7                             |  |
| Private                                                       | 44                      | 32889                 | 5672            | 26381                 | 693                   | 126                 | 55                      | 36                      | 5                             |  |
| Public                                                        | 59                      | 64681                 | 11506           | 52458                 | 647                   | 35                  |                         |                         | 2                             |  |
| Total                                                         | 666                     | 433961                | 93963           | 322336                | 4194                  | 567                 | 278                     | 504                     | 24                            |  |