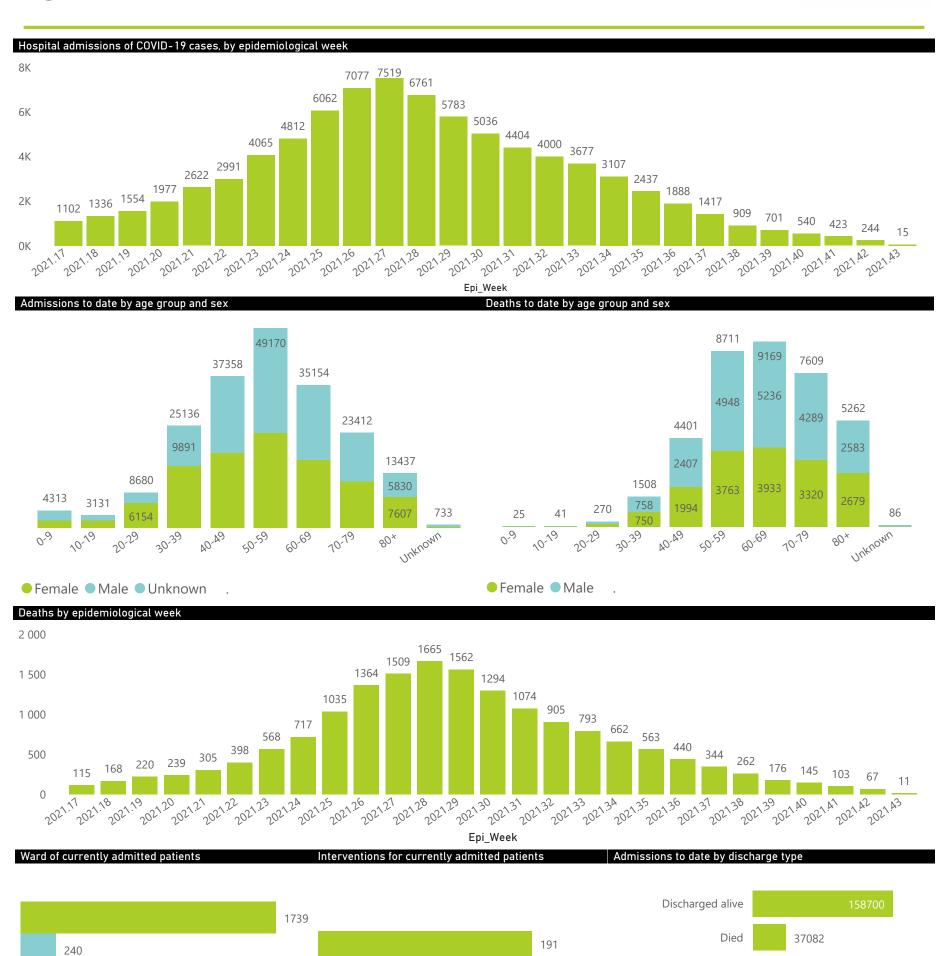

#### NICD National COVID-19 Hospital Surveillance

National

The number of reported admissions may change day-to-day as enrolled facilities back-capture historical data. The Western Cape government has been unable to provide daily data on patients who are on oxygen or ventilated. The data below refer to admitted patients who test positive for SARS-CoV-2 on PCR or antigen tests.

# NICD National COVID-19 Hospital Surveillance

The number of reported admissions may change day-to-day as enrolled facilities back-capture historical data. The Western Cape government has been unable to provide daily data on patients who are on oxygen or ventilated. The data below refer to admitted patients who test positive for SARS-CoV-2 on PCR or antigen tests.

# NICD National COVID-19 Hospital Surveillance

National

The number of reported admissions may change day-to-day as enrolled facilities back-capture historical data.

The Western Cape government has been unable to provide daily data on patients who are on oxygen or ventilated.

The data below refer to admitted patients who test positive for SARS-CoV-2 on PCR or antigen tests.

The data below refer to admitted patients who test positive for SARS-CoV-2 on PCR or antigen tests.

Currently OxygenatedCurrently Ventilated

226

In Hospital

Transfer to other facility

Died (non-COVID)

2903

1810

Epi\_Week