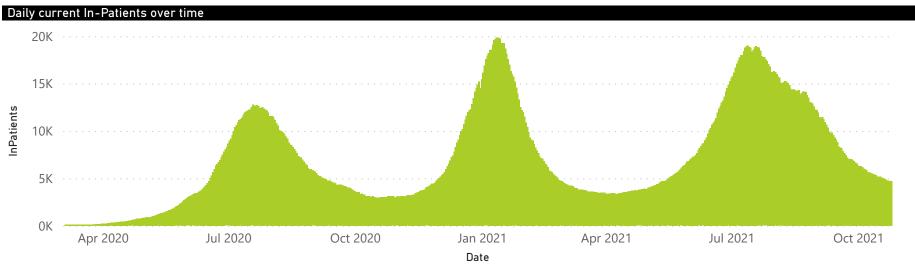

#### NICD National COVID-19 Hospital Surveillance

National

The number of reported admissions may change day-to-day as enrolled facilities back-capture historical data. The Western Cape government has been unable to provide daily data on patients who are on oxygen or ventilated. The data below refer to admitted patients who test positive for SARS-CoV-2 on PCR or antigen tests.

# NICD National COVID-19 Hospital Surveillance

The number of reported admissions may change day-to-day as enrolled facilities back-capture historical data. The Western Cape government has been unable to provide daily data on patients who are on oxygen or ventilated. The data below refer to admitted patients who test positive for SARS-CoV-2 on PCR or antigen tests.

# NICD National COVID-19 Hospital Surveillance

National

The number of reported admissions may change day-to-day as enrolled facilities back-capture historical data.

The Western Cape government has been unable to provide daily data on patients who are on oxygen or ventilated.

The data below refer to admitted patients who test positive for SARS-CoV-2 on PCR or antigen tests.