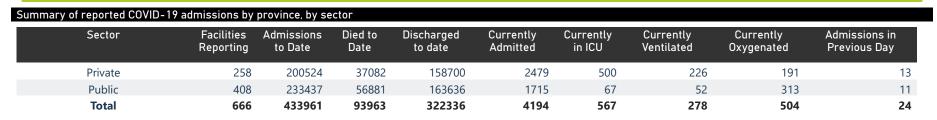

| ummary of reported COVID-19 admissions by province, by sector |                         |                       |                 |                       |                       |                     |                         |                         |                               |  |
|---------------------------------------------------------------|-------------------------|-----------------------|-----------------|-----------------------|-----------------------|---------------------|-------------------------|-------------------------|-------------------------------|--|
| Province                                                      | Facilities<br>Reporting | Admissions<br>to Date | Died to<br>Date | Discharged<br>to date | Currently<br>Admitted | Currently<br>in ICU | Currently<br>Ventilated | Currently<br>Oxygenated | Admissions in<br>Previous Day |  |
| Eastern Cape                                                  | 104                     | 41338                 | 12123           | 27088                 | 258                   | 20                  | 30                      | 44                      | 0                             |  |
| Private                                                       | 18                      | 13172                 | 3167            | 9864                  | 70                    | 20                  | 7                       | 5                       | 0                             |  |
| Public                                                        | 86                      | 28166                 | 8956            | 17224                 | 188                   | 0                   | 23                      | 39                      | 0                             |  |
| Free State                                                    | 55                      | 26211                 | 5546            | 18594                 | 156                   | 28                  | 20                      | 43                      | 2                             |  |
| Private                                                       | 20                      | 11925                 | 2114            | 9558                  | 83                    | 26                  | 16                      | 11                      | 0                             |  |
| Public                                                        | 35                      | 14286                 | 3432            | 9036                  | 73                    | 2                   | 4                       | 32                      | 2                             |  |
| Gauteng                                                       | 134                     | 125670                | 27544           | 93789                 | 1464                  | 214                 | 105                     | 132                     | 5                             |  |
| Private                                                       | 94                      | 72492                 | 13659           | 57162                 | 1072                  | 200                 | 93                      | 63                      | 2                             |  |
| Public                                                        | 40                      | 53178                 | 13885           | 36627                 | 392                   | 14                  | 12                      | 69                      | 3                             |  |
| KwaZulu-Natal                                                 | 117                     | 69530                 | 15603           | 50409                 | 613                   | 95                  | 33                      | 140                     | 6                             |  |
| Private                                                       | 47                      | 37367                 | 6873            | 29706                 | 373                   | 86                  | 30                      | 56                      | 3                             |  |
| Public                                                        | 70                      | 32163                 | 8730            | 20703                 | 240                   | 9                   | 3                       | 84                      | 3                             |  |
| Limpopo                                                       | 48                      | 17189                 | 4827            | 11732                 | 69                    | 4                   | 3                       | 19                      | 0                             |  |
| Private                                                       | 7                       | 7632                  | 1636            | 5820                  | 40                    | 2                   | 1                       | 1                       | 0                             |  |
| Public                                                        | 41                      | 9557                  | 3191            | 5912                  | 29                    | 2                   | 2                       | 18                      | 0                             |  |
| Mpumalanga                                                    | 40                      | 18288                 | 4478            | 13253                 | 88                    | 15                  | 11                      | 16                      | 1                             |  |
| Private                                                       | 9                       | 9531                  | 1581            | 7827                  | 41                    | 12                  | 7                       | 1                       | 1                             |  |
| Public                                                        | 31                      | 8757                  | 2897            | 5426                  | 47                    | 3                   | 4                       | 15                      | 0                             |  |
| North West                                                    | 30                      | 28385                 | 4429            | 21633                 | 151                   | 12                  | 5                       | 60                      | 3                             |  |
| Private                                                       | 13                      | 10828                 | 1600            | 8718                  | 77                    | 11                  | 5                       | 16                      | 2                             |  |
| Public                                                        | 17                      | 17557                 | 2829            | 12915                 | 74                    | 1                   | 0                       | 44                      | 1                             |  |
| Northern Cape                                                 | 35                      | 9780                  | 2235            | 6999                  | 55                    | 18                  | 16                      | 14                      | 0                             |  |
| Private                                                       | 6                       | 4688                  | 780             | 3664                  | 30                    | 17                  | 12                      | 2                       | 0                             |  |
| Public                                                        | 29                      | 5092                  | 1455            | 3335                  | 25                    | 1                   | 4                       | 12                      | 0                             |  |
| Western Cape                                                  | 103                     | 97570                 | 17178           | 78839                 | 1340                  | 161                 | 55                      | 36                      | 7                             |  |
| Private                                                       | 44                      | 32889                 | 5672            | 26381                 | 693                   | 126                 | 55                      | 36                      | 5                             |  |
| Public                                                        | 59                      | 64681                 | 11506           | 52458                 | 647                   | 35                  |                         |                         | 2                             |  |
| Total                                                         | 666                     | 433961                | 93963           | 322336                | 4194                  | 567                 | 278                     | 504                     | 24                            |  |