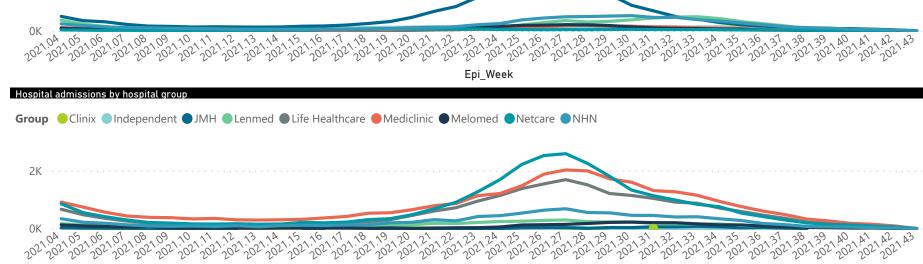

# NICD National COVID-19 Hospital Surveillance

Private

| ary of reported COVID-                            | 19 admissions by        | province              |                               |                       |                                                                                                 |                     |                         |                         |                         |
|---------------------------------------------------|-------------------------|-----------------------|-------------------------------|-----------------------|-------------------------------------------------------------------------------------------------|---------------------|-------------------------|-------------------------|-------------------------|
| Province                                          | Facilities<br>Reporting | Admissions<br>to Date | Died to<br>Date               | Discharged<br>to date | Currently<br>Admitted                                                                           | Currently<br>in ICU | Currently<br>Ventilated | Currently<br>Oxygenated | Admission<br>Previous [ |
| Eastern Cape                                      | 18                      | 13172                 | 3167                          | 9864                  | 70                                                                                              | 20                  | 7                       | 5                       |                         |
| Free State                                        | 20                      | 11925                 | 2114                          | 9558                  | 83                                                                                              | 26                  | 16                      | 11                      |                         |
| Gauteng                                           | 94                      | 72492                 | 13659                         | 57162                 | 1072                                                                                            | 200                 | 93                      | 63                      |                         |
| KwaZulu-Natal                                     | 47                      | 37367                 | 6873                          | 29706                 | 373                                                                                             | 86                  | 30                      | 56                      |                         |
| Limpopo                                           | 7                       | 7632                  | 1636                          | 5820                  | 40                                                                                              | 2                   | 1                       | 1                       |                         |
| Mpumalanga                                        | 9                       | 9531                  | 1581                          | 7827                  | 41                                                                                              | 12                  | 7                       | 1                       |                         |
| North West                                        | 13                      | 10828                 | 1600                          | 8718                  | 77                                                                                              | 11                  | 5                       | 16                      |                         |
| Northern Cape                                     | 6                       | 4688                  | 780                           | 3664                  | 30                                                                                              | 17                  | 12                      | 2                       |                         |
| Western Cape                                      | 44                      | 32889                 | 5672                          | 26381                 | 693                                                                                             | 126                 | 55                      | 36                      |                         |
| Total                                             | 258                     | 200524                | 37082                         | 158700                | 2479                                                                                            | 500                 | 226                     | 191                     |                         |
| ary of reported COVID-                            | 19 admissions by        | hospital group        |                               |                       |                                                                                                 |                     |                         |                         |                         |
| Hospital_Group                                    | Facilities<br>Reporting | Admissions<br>to Date | Died to<br>Date               | Discharged<br>to date | Currently<br>Admitted                                                                           | Currently<br>in ICU | Currently<br>Ventilated | Currently<br>Oxygenated | Admissior<br>Previous   |
| NHN                                               | 69                      | 21905                 | 3513                          | 17010                 | 187                                                                                             | 25                  | 13                      | 78                      |                         |
| Netcare                                           | 61                      | 56420                 | 12411                         | 42586                 | 995                                                                                             | 166                 | 41                      | 8                       |                         |
| Mediclinic                                        | 51                      | 55092                 | 9941                          | 44786                 | 234                                                                                             | 48                  | 36                      | 11                      |                         |
| Life Healthcare                                   | 50                      | 45347                 | 8037                          | 37070                 | 190                                                                                             | 82                  | 20                      | 20                      |                         |
| Lenmed                                            | 11                      | 10153                 | 1346                          | 8284                  | 213                                                                                             | 68                  | 60                      | 21                      |                         |
| Clinix                                            | 6                       | 1760                  | 287                           | 1363                  | 70                                                                                              | 14                  | 9                       | 8                       |                         |
| Melomed                                           | 5                       | 7263                  | 1143                          | 5549                  | 539                                                                                             | 93                  | 44                      | 27                      |                         |
| JMH                                               | 4                       | 2409                  | 403                           | 1894                  | 47                                                                                              | 4                   | 3                       | 18                      |                         |
| Independent                                       | 1                       | 175                   | 1                             | 158                   | 4                                                                                               | 0                   | 0                       | 0                       |                         |
| Total                                             | 258                     | 200524                | 37082                         | 158700                | 2479                                                                                            | 500                 | 226                     | 191                     |                         |
| al admissions by province                         | Free State Gaute        | eng •KwaZulu          | ı-Natal ●Lin                  | muqM oqoqn            | alanga 🌑 North                                                                                  | West North          | ern Cape West           | ern Cape                |                         |
|                                                   |                         |                       |                               |                       |                                                                                                 |                     |                         |                         |                         |
|                                                   |                         |                       |                               |                       |                                                                                                 |                     |                         |                         |                         |
|                                                   |                         |                       |                               |                       |                                                                                                 |                     |                         |                         |                         |
| 502 502 502 502 502 50<br>504 702 706 701 708 708 | 5,505,505,505,50        | 27.7427.7527.7627     | 505, 505, 505,<br>11, 18, 18, | 505/505/505/50        | 1, 505, 505, 505, 5<br>1, 5 <sub>0</sub> , 5 <sub>2</sub> , 5 <sub>2</sub> , 5 <sub>0</sub> , 5 | 05,505,505,50       | 131 132 133 13A         | 2135136131138           | 392, 202, 202,          |
| " " " " " " " " " " " " " " " " " " "             | 1,00,00,00,00           | し、つし、つし、つし、           | 201,01,01                     | 201,201,201,20        | いっついっついっついっ                                                                                     | 05,005,005,00       | 1,01,01,01,0            | 1,01,01,01,01           | 201,201,201             |