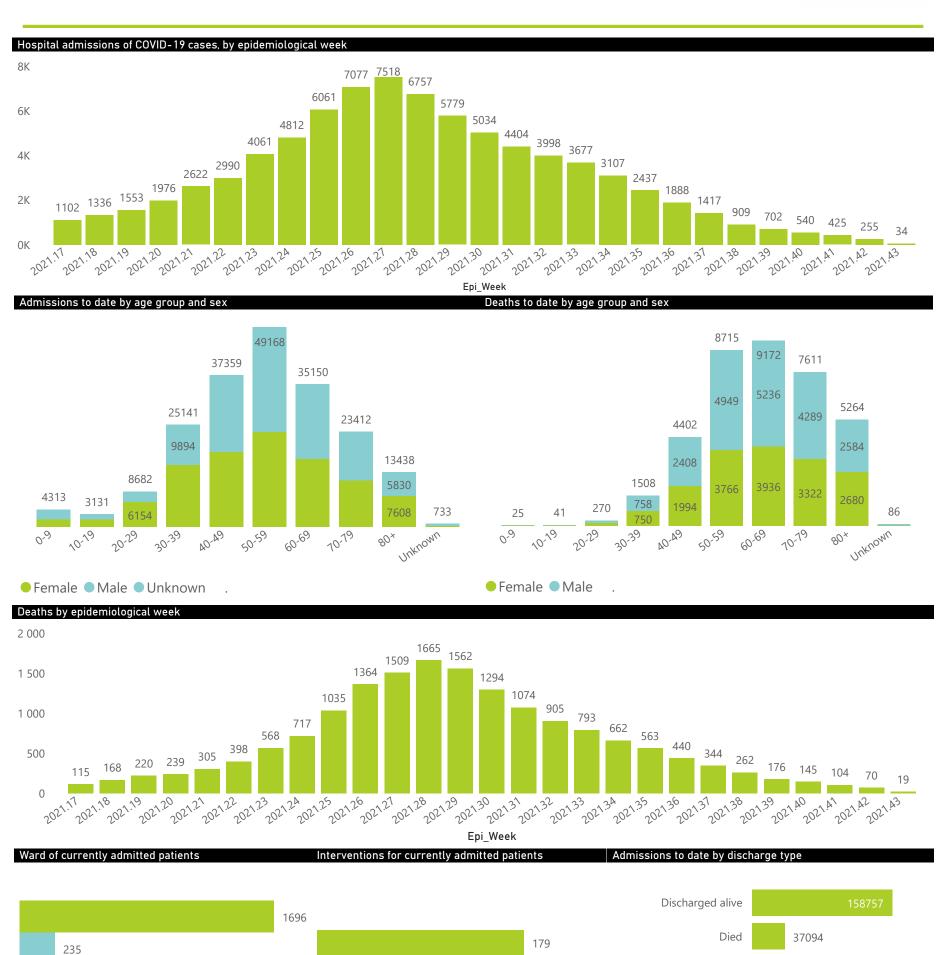

| 4069                  | 554                 | 258                     | 482                     | 45                            |

#### National

# NICD National COVID-19 Hospital Surveillance



The number of reported admissions may change day-to-day as enrolled facilities back-capture historical data.

The Western Cape government has been unable to provide daily data on patients who are on oxygen or ventilated.

The data below refer to admitted patients who test positive for SARS-CoV-2 on PCR or antigen tests.









481

■ General Ward ■ High Care ■ Intensive Care Unit

The number of reported admissions may change day-to-day as enrolled facilities back-capture historical data.

The data below refer to admitted patients who test positive for SARS-CoV-2 on PCR or antigen tests.





Currently OxygenatedCurrently Ventilated

218

In Hospital

Transfer to other facility

Died (non-COVID)

2836

1810

30

# NICD National COVID-19 Hospital Surveillance

Private



The number of reported admissions may change day-to-day as enrolled facilities back-capture historical data.

The data below refer to admitted patients who test positive for SARS-CoV-2 on PCR or antigen tests.



| Province              | Facilities<br>Reporting | Admissions<br>to Date | Died to<br>Date | Discharged<br>to date | Currently<br>Admitted | Currently<br>in ICU | Currently<br>Ventilated | Currently<br>Oxygenated | Admissions in<br>Previous Day |
|-----------------------|-------------------------|-----------------------|-----------------|-----------------------|-----------------------|---------------