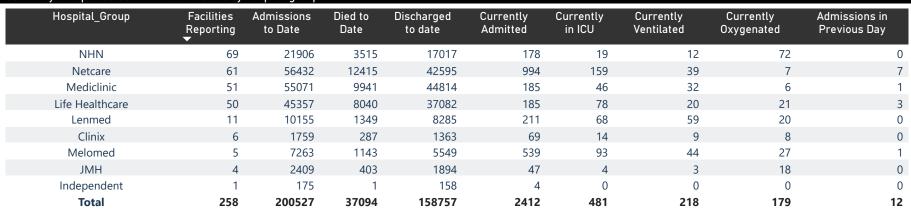

# NICD National COVID-19 Hospital Surveillance

Private

The number of reported admissions may change day-to-day as enrolled facilities back-capture historical data.

The data below refer to admitted patients who test positive for SARS-CoV-2 on PCR or antigen tests.

| Province              | Facilities<br>Reporting | Admissions<br>to Date | Died to<br>Date | Discharged<br>to date | Currently<br>Admitted | Currently<br>in ICU | Currently<br>Ventilated | Currently<br>Oxygenated | Admissions in<br>Previous Day |
|-----------------------|-------------------------|-----------------------|-----------------|-----------------------|-----------------------|---------------------|-------------------------|-------------------------|-------------------------------|
| Eastern Cape          | 18                      | 13172                 | 3169            | 9870                  | 62                    | 17                  | 5                       | 5                       |                               |
| Free State            | 20                      | 11925                 | 2114            | 9562                  | 79                    | 26                  | 13                      | 10                      |                               |
| Gauteng               | 94                      | 72497                 | 13663           | 57172                 | 1063                  | 191                 | 91                      | 61                      |                               |
| KwaZulu-Natal         | 47                      | 37374                 | 6876            | 29719                 | 363                   | 80                  | 29                      | 51                      |                               |
| Limpopo               | 7                       | 7626                  | 1636            | 5822                  | 32                    | 2                   | 1                       | 1                       |                               |
| Mpumalanga            | 9                       | 9530                  | 1581            | 7835                  | 32                    | 11                  | 6                       | 0                       |                               |
| North West            | 13                      | 10827                 | 1601            | 8722                  | 71                    | 12                  | 5                       | 16                      |                               |
| Northern Cape         | 6                       | 4689                  | 781             | 3664                  | 30                    | 17                  | 12                      | 1                       |                               |
| Western Cape          | 44                      | 32887                 | 5673            | 26391                 | 680                   | 125                 | 56                      | 34                      |                               |
| Total                 | 258                     | 200527                | 37094           | 158757                | 2412                  | 481                 | 218                     | 179                     |                               |
| ry of reported COVID- | 9 admissions by         | hospital group        |                 |                       |                       |                     |                         |                         |                               |
| Hospital_Group        | Facilities<br>Reporting | Admissions<br>to Date | Died to<br>Date | Discharged<br>to date | Currently<br>Admitted | Currently<br>in ICU | Currently<br>Ventilated | Currently<br>Oxygenated | Admissions in<br>Previous Day |