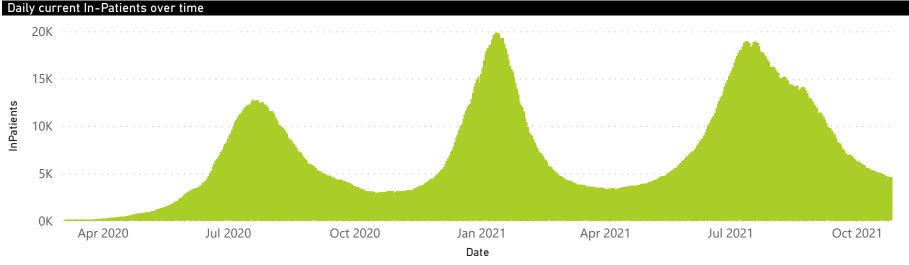

### NICD National COVID-19 Hospital Surveillance

National

The number of reported admissions may change day-to-day as enrolled facilities back-capture historical data. The Western Cape government has been unable to provide daily data on patients who are on oxygen or ventilated. The data below refer to admitted patients who test positive for SARS-CoV-2 on PCR or antigen tests.

# NICD National COVID-19 Hospital Surveillance

The number of reported admissions may change day-to-day as enrolled facilities back-capture historical data. The Western Cape government has been unable to provide daily data on patients who are on oxygen or ventilated. The data below refer to admitted patients who test positive for SARS-CoV-2 on PCR or antigen tests.

# NICD National COVID-19 Hospital Surveillance

The number of reported admissions may change day-to-day as enrolled facilities back-capture historical data.

The Western Cape government has been unable to provide daily data on patients who are on oxygen or ventilated.

The data below refer to admitted patients who test positive for SARS-CoV-2 on PCR or antigen tests.

481

■ General Ward ■ High Care ■ Intensive Care Unit

The number of reported admissions may change day-to-day as enrolled facilities back-capture historical data.