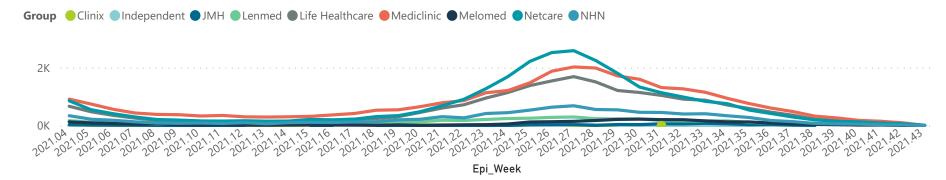

### NICD National COVID-19 Hospital Surveillance

National

The number of reported admissions may change day-to-day as enrolled facilities back-capture historical data. The Western Cape government has been unable to provide daily data on patients who are on oxygen or ventilated. The data below refer to admitted patients who test positive for SARS-CoV-2 on PCR or antigen tests.

# NICD National COVID-19 Hospital Surveillance

The number of reported admissions may change day-to-day as enrolled facilities back-capture historical data. The Western Cape government has been unable to provide daily data on patients who are on oxygen or ventilated. The data below refer to admitted patients who test positive for SARS-CoV-2 on PCR or antigen tests.

# NICD National COVID-19 Hospital Surveillance

The number of reported admissions may change day-to-day as enrolled facilities back-capture historical data.

The Western Cape government has been unable to provide daily data on patients who are on oxygen or ventilated.

The data below refer to admitted patients who test positive for SARS-CoV-2 on PCR or antigen tests.

481

■ General Ward ■ High Care ■ Intensive Care Unit

The number of reported admissions may change day-to-day as enrolled facilities back-capture historical data.