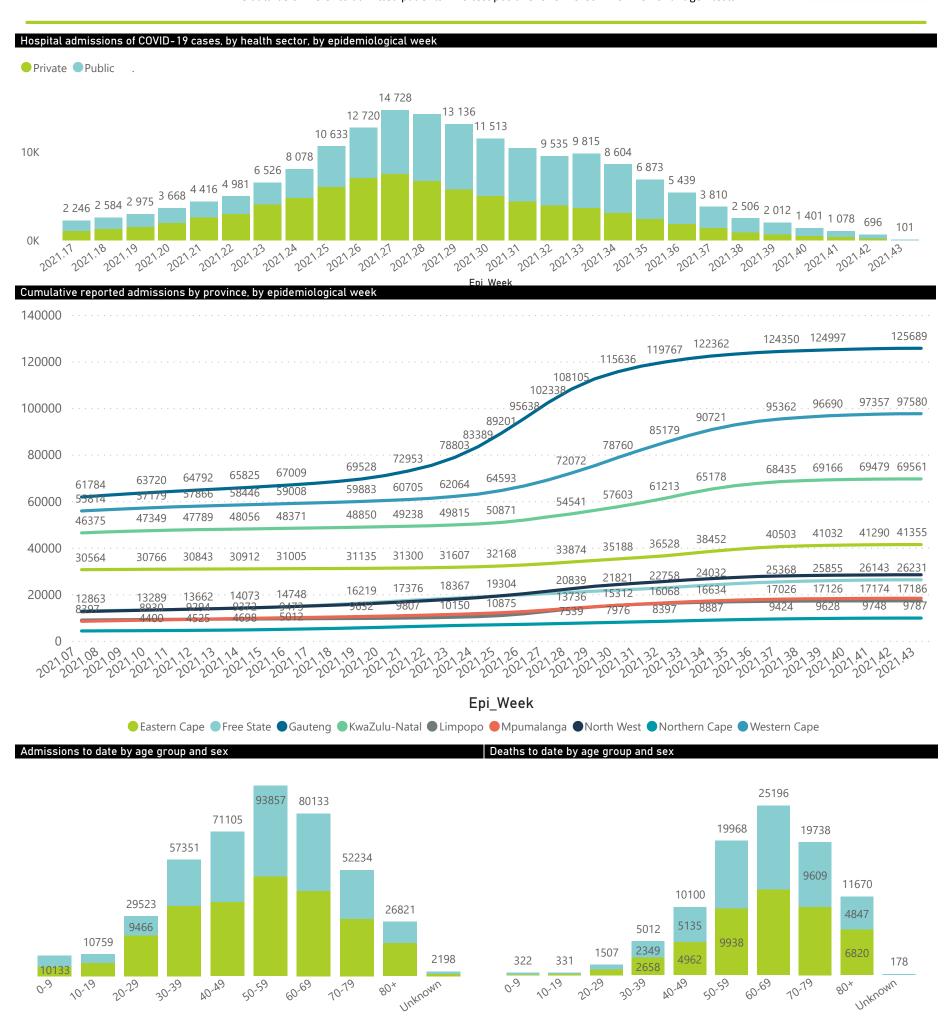

### NICD National COVID-19 Hospital Surveillance

National

The number of reported admissions may change day-to-day as enrolled facilities back-capture historical data. The Western Cape government has been unable to provide daily data on patients who are on oxygen or ventilated. The data below refer to admitted patients who test positive for SARS-CoV-2 on PCR or antigen tests.

# NICD National COVID-19 Hospital Surveillance

The number of reported admissions may change day-to-day as enrolled facilities back-capture historical data. The Western Cape government has been unable to provide daily data on patients who are on oxygen or ventilated. The data below refer to admitted patients who test positive for SARS-CoV-2 on PCR or antigen tests.

# NICD National COVID-19 Hospital Surveillance

The number of reported admissions may change day-to-day as enrolled facilities back-capture historical data.

The Western Cape government has been unable to provide daily data on patients who are on oxygen or ventilated.

The data below refer to admitted patients who test positive for SARS-CoV-2 on PCR or antigen tests.

481

■ General Ward ■ High Care ■ Intensive Care Unit

The number of reported admissions may change day-to-day as enrolled facilities back-capture historical data.

The data below refer to admitted patients who test positive for SARS-CoV-2 on PCR or antigen tests.

Currently OxygenatedCurrently Ventilated

218

In Hospital

Transfer to other facility

Died (non-COVID)

2836

1810