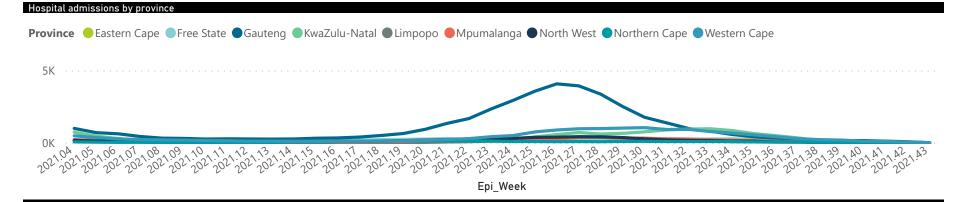

|                               |
| Total                 | 258                     | 200527                | 37094           | 158757                | 2412                  | 481                 | 218                     | 179                     |                               |
| ry of reported COVID- | 9 admissions by         | hospital group        |                 |                       |                       |                     |                         |                         |                               |
| Hospital_Group        | Facilities<br>Reporting | Admissions<br>to Date | Died to<br>Date | Discharged<br>to date | Currently<br>Admitted | Currently<br>in ICU | Currently<br>Ventilated | Currently<br>Oxygenated | Admissions in<br>Previous Day |