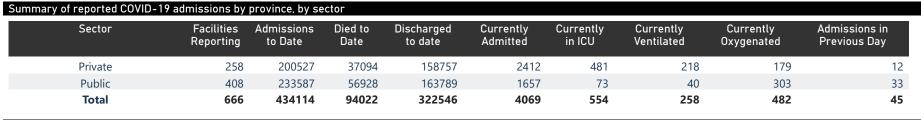

| ary of reported COVID-19 admissions by province, by sector |                         |                       |                 |                       |                       |                     |                         |                         |                               |
|------------------------------------------------------------|-------------------------|-----------------------|-----------------|-----------------------|-----------------------|---------------------|-------------------------|-------------------------|-------------------------------|
| Province                                                   | Facilities<br>Reporting | Admissions<br>to Date | Died to<br>Date | Discharged<br>to date | Currently<br>Admitted | Currently<br>in ICU | Currently<br>Ventilated | Currently<br>Oxygenated | Admissions in<br>Previous Day |
| Eastern Cape                                               | 104                     | 41356                 | 12143           | 27141                 | 206                   | 17                  | 17                      | 35                      | 1                             |
| Private                                                    | 18                      | 13172                 | 3169            | 9870                  | 62                    | 17                  | 5                       | 5                       | 0                             |
| Public                                                     | 86                      | 28184                 | 8974            | 17271                 | 144                   | 0                   | 12                      | 30                      | 1                             |
| Free State                                                 | 55                      | 26231                 | 5549            | 18605                 | 159                   | 31                  | 19                      | 47                      | 13                            |
| Private                                                    | 20                      | 11925                 | 2114            | 9562                  | 79                    | 26                  | 13                      | 10                      | 1                             |
| Public                                                     | 35                      | 14306                 | 3435            | 9043                  | 80                    | 5                   | 6                       | 37                      | 12                            |
| Gauteng                                                    | 134                     | 125697                | 27560           | 93821                 | 1442                  | 205                 | 102                     | 127                     | 12                            |
| Private                                                    | 94                      | 72497                 | 13663           | 57172                 | 1063                  | 191                 | 91                      | 61                      | 6                             |
| Public                                                     | 40                      | 53200                 | 13897           | 36649                 | 379                   | 14                  | 11                      | 66                      | 6                             |
| KwaZulu-Natal                                              | 117                     | 69567                 | 15609           | 50435                 | 617                   | 90                  | 33                      | 139                     | 5                             |
| Private                                                    | 47                      | 37374                 | 6876            | 29719                 | 363                   | 80                  | 29                      | 51                      | 2                             |
| Public                                                     | 70                      | 32193                 | 8733            | 20716                 | 254                   | 10                  | 4                       | 88                      | 3                             |
| Limpopo                                                    | 48                      | 17186                 | 4829            | 11737                 | 59                    | 3                   | 2                       | 17                      | 2                             |
| Private                                                    | 7                       | 7626                  | 1636            | 5822                  | 32                    | 2                   | 1                       | 1                       | 0                             |
| Public                                                     | 41                      | 9560                  | 3193            | 5915                  | 27                    | 1                   | 1                       | 16                      | 2                             |
| Mpumalanga                                                 | 40                      | 18292                 | 4479            | 13264                 | 75                    | 14                  | 9                       | 13                      | 0                             |
| Private                                                    | 9                       | 9530                  | 1581            | 7835                  | 32                    | 11                  | 6                       | 0                       | 0                             |
| Public                                                     | 31                      | 8762                  | 2898            | 5429                  | 43                    | 3                   | 3                       | 13                      | 0                             |
| North West                                                 | 30                      | 28391                 | 4433            | 21642                 | 143                   | 13                  | 6                       | 59                      | 1                             |
| Private                                                    | 13                      | 10827                 | 1601            | 8722                  | 71                    | 12                  | 5                       | 16                      | 0                             |
| Public                                                     | 17                      | 17564                 | 2832            | 12920                 | 72                    | 1                   | 1                       | 43                      | 1                             |
| Northern Cape                                              | 35                      | 9787                  | 2237            | 7014                  | 45                    | 18                  | 14                      | 11                      | 2                             |
| Private                                                    | 6                       | 4689                  | 781             | 3664                  | 30                    | 17                  | 12                      | 1                       | 0                             |
| Public                                                     | 29                      | 5098                  | 1456            | 3350                  | 15                    | 1                   | 2                       | 10                      | 2                             |
| Western Cape                                               | 103                     | 97607                 | 17183           | 78887                 | 1323                  | 163                 | 56                      | 34                      | 9                             |
| Private                                                    | 44                      | 32887                 | 5673            | 26391                 | 680                   | 125                 | 56                      | 34                      | 3                             |
| Public                                                     | 59                      | 64720                 | 11510           | 52496                 | 643                   | 38                  |                         |                         | 6                             |
| Total                                                      | 666                     | 434114                | 94022           | 322546                | 4069                  | 554                 | 258                     | 482                     | 45                            |