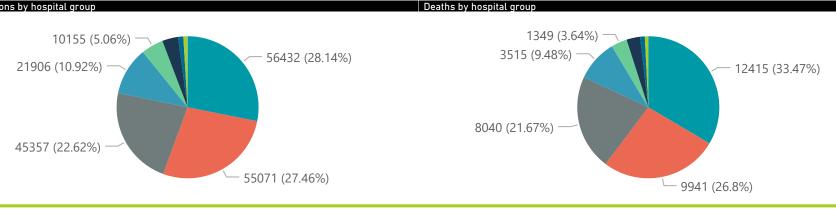

| Province              | Facilities<br>Reporting | Admissions<br>to Date | Died to<br>Date | Discharged<br>to date | Currently<br>Admitted | Currently<br>in ICU | Currently<br>Ventilated | Currently<br>Oxygenated | Admissions in<br>Previous Day |
|-----------------------|-------------------------|-----------------------|-----------------|-----------------------|-----------------------|---------------------|-------------------------|-------------------------|-------------------------------|
| Eastern Cape          | 18                      | 13172                 | 3169            | 9870                  | 62                    | 17                  | 5                       | 5                       |                               |
| Free State            | 20                      | 11925                 | 2114            | 9562                  | 79                    | 26                  | 13                      | 10                      |                               |
| Gauteng               | 94                      | 72497                 | 13663           | 57172                 | 1063                  | 191                 | 91                      | 61                      |                               |
| KwaZulu-Natal         | 47                      | 37374                 | 6876            | 29719                 | 363                   | 80                  | 29                      | 51                      |                               |
| Limpopo               | 7                       | 7626                  | 1636            | 5822                  | 32                    | 2                   | 1                       | 1                       |                               |
| Mpumalanga            | 9                       | 9530                  | 1581            | 7835                  | 32                    | 11                  | 6                       | 0                       |                               |
| North West            | 13                      | 10827                 | 1601            | 8722                  | 71                    | 12                  | 5                       | 16                      |                               |
| Northern Cape         | 6                       | 4689                  | 781             | 3664                  | 30                    | 17                  | 12                      | 1                       |                               |
| Western Cape          | 44                      | 32887                 | 5673            | 26391                 | 680                   | 125                 | 56                      | 34                      |                               |
| Total                 | 258                     | 200527                | 37094           | 158757                | 2412                  | 481                 | 218                     | 179                     |                               |
| ry of reported COVID- | 9 admissions by         | hospital group        |                 |                       |                       |                     |                         |                         |                               |
| Hospital_Group        | Facilities<br>Reporting | Admissions<br>to Date | Died to<br>Date | Discharged<br>to date | Currently<br>Admitted | Currently<br>in ICU | Currently<br>Ventilated | Currently<br>Oxygenated | Admissions in<br>Previous Day |