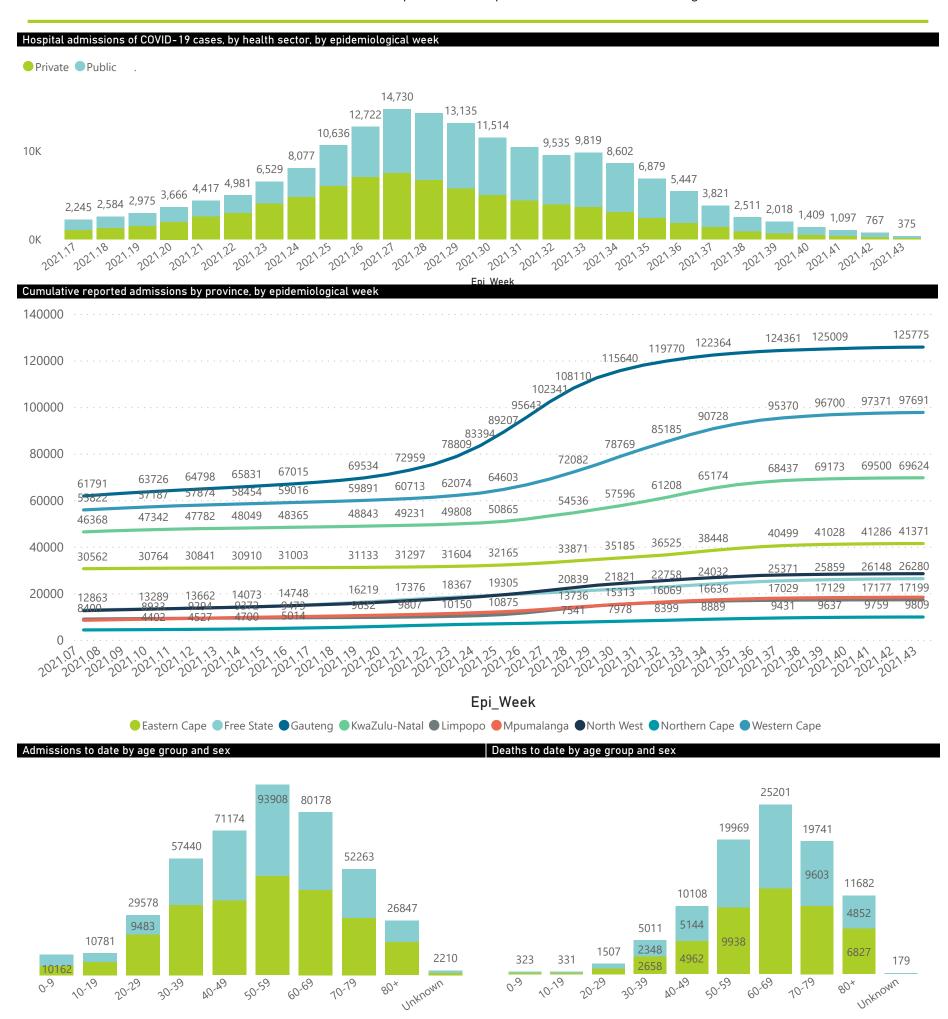

#### NICD National COVID-19 Hospital Surveillance

National

The number of reported admissions may change day-to-day as enrolled facilities back-capture historical data.

The Western Cape government has been unable to provide daily data on patients who are on oxygen or ventilated.

The data below refer to admitted patients who test positive for SARS-CoV-2 on PCR or antigen tests.

● Female ■ Male ■ Unknown

# NICD National COVID-19 Hospital Surveillance

National

The number of reported admissions may change day-to-day as enrolled facilities back-capture historical data. The Western Cape government has been unable to provide daily data on patients who are on oxygen or ventilated. The data below refer to admitted patients who test positive for SARS-CoV-2 on PCR or antigen tests.

# NICD National COVID-19 Hospital Surveillance

National

The number of reported admissions may change day-to-day as enrolled facilities back-capture historical data.

The Western Cape government has been unable to provide daily data on patients who are on oxygen or ventilated.

The data below refer to admitted patients who test positive for SARS-CoV-2 on PCR or antigen tests.