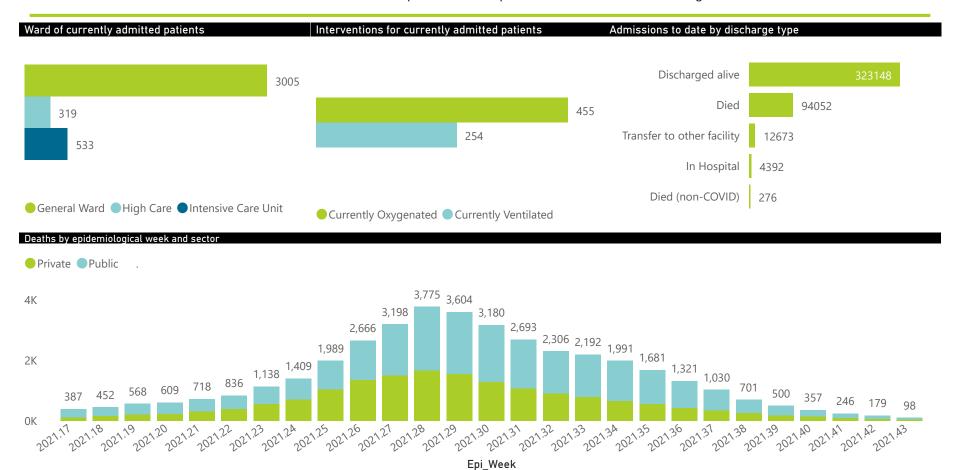

#### NICD National COVID-19 Hospital Surveillance

National

The number of reported admissions may change day-to-day as enrolled facilities back-capture historical data.

The Western Cape government has been unable to provide daily data on patients who are on oxygen or ventilated.

The data below refer to admitted patients who test positive for SARS-CoV-2 on PCR or antigen tests.

● Female ■ Male ■ Unknown

# NICD National COVID-19 Hospital Surveillance

National

The number of reported admissions may change day-to-day as enrolled facilities back-capture historical data. The Western Cape government has been unable to provide daily data on patients who are on oxygen or ventilated. The data below refer to admitted patients who test positive for SARS-CoV-2 on PCR or antigen tests.

# NICD National COVID-19 Hospital Surveillance

National

The number of reported admissions may change day-to-day as enrolled facilities back-capture historical data.

The Western Cape government has been unable to provide daily data on patients who are on oxygen or ventilated.

The data below refer to admitted patients who test positive for SARS-CoV-2 on PCR or antigen tests.