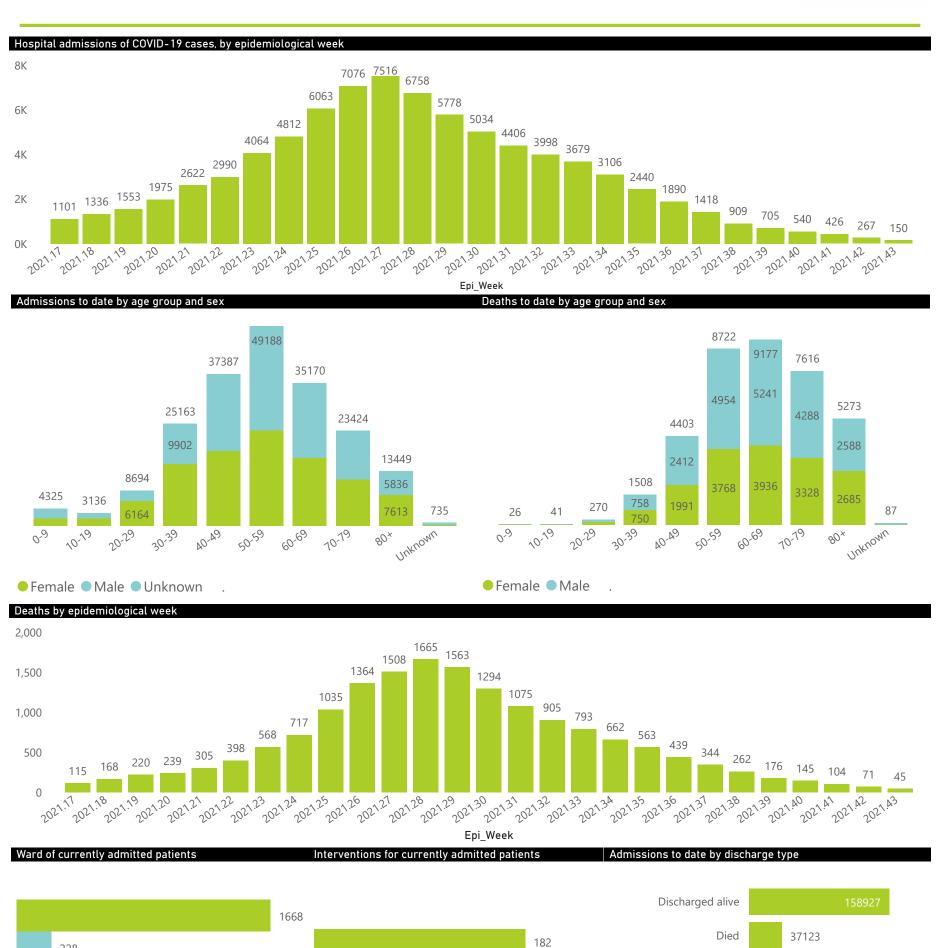

#### NICD National COVID-19 Hospital Surveillance

National

The number of reported admissions may change day-to-day as enrolled facilities back-capture historical data.

The Western Cape government has been unable to provide daily data on patients who are on oxygen or ventilated.

The data below refer to admitted patients who test positive for SARS-CoV-2 on PCR or antigen tests.

● Female ■ Male ■ Unknown

# NICD National COVID-19 Hospital Surveillance

National

The number of reported admissions may change day-to-day as enrolled facilities back-capture historical data. The Western Cape government has been unable to provide daily data on patients who are on oxygen or ventilated. The data below refer to admitted patients who test positive for SARS-CoV-2 on PCR or antigen tests.