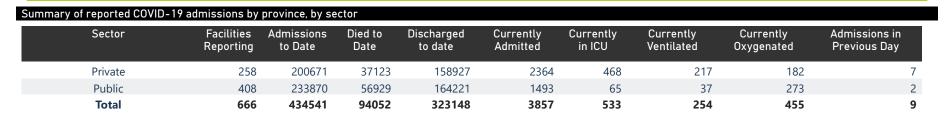

| Summary of reported COVID-19 | admissions by <sub>l</sub> | province, by sect     | or              |                       |                       |                     |                         |                         |                               |
|------------------------------|----------------------------|-----------------------|-----------------|-----------------------|-----------------------|---------------------|-------------------------|-------------------------|-------------------------------|
| Province                     | Facilities<br>Reporting    | Admissions<br>to Date | Died to<br>Date | Discharged<br>to date | Currently<br>Admitted | Currently<br>in ICU | Currently<br>Ventilated | Currently<br>Oxygenated | Admissions in<br>Previous Day |
| Eastern Cape                 | 104                        | 41372                 | 12156           | 27166                 | 184                   | 12                  | 16                      | 30                      | 0                             |
| Private                      | 18                         | 13184                 | 3172            | 9876                  | 65                    | 12                  | 4                       | 6                       | 0                             |
| Public                       | 86                         | 28188                 | 8984            | 17290                 | 119                   | 0                   | 12                      | 24                      | 0                             |
| Free State                   | 55                         | 26280                 | 5558            | 18652                 | 146                   | 27                  | 17                      | 43                      | 1                             |
| Private                      | 20                         | 11937                 | 2116            | 9579                  | 71                    | 22                  | 11                      | 12                      | 1                             |
| Public                       | 35                         | 14343                 | 3442            | 9073                  | 75                    | 5                   | 6                       | 31                      | 0                             |
| Gauteng                      | 134                        | 125783                | 27575           | 93916                 | 1416                  | 204                 | 100                     | 118                     | 3                             |
| Private                      | 94                         | 72539                 | 13670           | 57216                 | 1055                  | 193                 | 90                      | 60                      | 3                             |
| Public                       | 40                         | 53244                 | 13905           | 36700                 | 361                   | 11                  | 10                      | 58                      | 0                             |
| KwaZulu-Natal                | 117                        | 69630                 | 15626           | 50535                 | 570                   | 83                  | 32                      | 138                     | 1                             |
| Private                      | 47                         | 37387                 | 6878            | 29751                 | 350                   | 73                  | 27                      | 53                      | 1                             |
| Public                       | 70                         | 32243                 | 8748            | 20784                 | 220                   | 10                  | 5                       | 85                      | 0                             |
| Limpopo                      | 48                         | 17199                 | 4833            | 11746                 | 56                    | 4                   | 2                       | 19                      | 0                             |
| Private                      | 7                          | 7626                  | 1637            | 5826                  | 27                    | 2                   | 1                       | 1                       | 0                             |
| Public                       | 41                         | 9573                  | 3196            | 5920                  | 29                    | 2                   | 1                       | 18                      | 0                             |
| Mpumalanga                   | 40                         | 18324                 | 4490            | 13299                 | 60                    | 10                  | 7                       | 12                      | 3                             |
| Private                      | 9                          | 9543                  | 1585            | 7846                  | 30                    | 8                   | 5                       | 0                       | 2                             |
| Public                       | 31                         | 8781                  | 2905            | 5453                  | 30                    | 2                   | 2                       | 12                      | 1                             |
| North West                   | 30                         | 28426                 | 4438            | 21687                 | 127                   | 11                  | 6                       | 50                      | 0                             |
| Private                      | 13                         | 10830                 | 1604            | 8729                  | 64                    | 10                  | 6                       | 12                      | 0                             |
| Public                       | 17                         | 17596                 | 2834            | 12958                 | 63                    | 1                   | 0                       | 38                      | 0                             |
| Northern Cape                | 35                         | 9809                  | 2243            | 7032                  | 43                    | 17                  | 12                      | 9                       | 0                             |
| Private                      | 6                          | 4700                  | 782             | 3674                  | 30                    | 16                  | 11                      | 2                       | 0                             |
| Public                       | 29                         | 5109                  | 1461            | 3358                  | 13                    | 1                   | 1                       | 7                       | 0                             |
| Western Cape                 | 103                        | 97718                 | 17133           | 79115                 | 1255                  | 165                 | 62                      | 36                      | 1                             |
| Private                      | 44                         | 32925                 | 5679            | 26430                 | 672                   | 132                 | 62                      | 36                      | 0                             |
| Public                       | 59                         | 64793                 | 11454           | 52685                 | 583                   | 33                  |                         |                         | 1                             |
| Total                        | 666                        | 434541                | 94052           | 323148                | 3857                  | 533                 | 254                     | 455                     | 9                             |

# NICD National COVID-19 Hospital Surveillance

Private

228

468

■ General Ward ■ High Care ■ Intensive Care Unit

The number of reported admissions may change day-to-day as enrolled facilities back-capture historical data. The data below refer to admitted patients who test positive for SARS-CoV-2 on PCR or antigen tests.

Currently OxygenatedCurrently Ventilated

217

In Hospital

Transfer to other facility

Died (non-COVID)

2783

1807

31