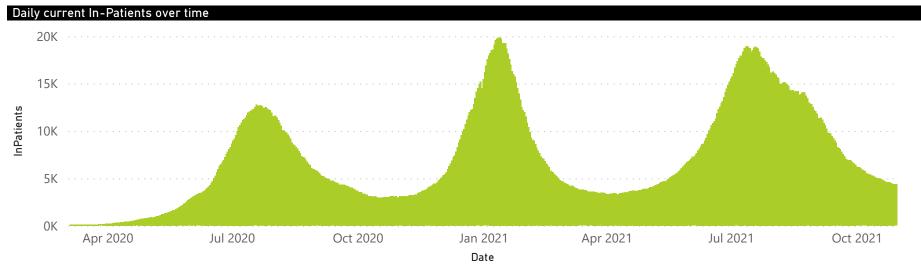

#### NICD National COVID-19 Hospital Surveillance

National

The number of reported admissions may change day-to-day as enrolled facilities back-capture historical data.

The Western Cape government has been unable to provide daily data on patients who are on oxygen or ventilated.

The data below refer to admitted patients who test positive for SARS-CoV-2 on PCR or antigen tests.

● Female ■ Male ■ Unknown

# NICD National COVID-19 Hospital Surveillance

National

The number of reported admissions may change day-to-day as enrolled facilities back-capture historical data. The Western Cape government has been unable to provide daily data on patients who are on oxygen or ventilated. The data below refer to admitted patients who test positive for SARS-CoV-2 on PCR or antigen tests.

# NICD National COVID-19 Hospital Surveillance

National

The number of reported admissions may change day-to-day as enrolled facilities back-capture historical data.

The Western Cape government has been unable to provide daily data on patients who are on oxygen or ventilated.

The data below refer to admitted patients who test positive for SARS-CoV-2 on PCR or antigen tests.