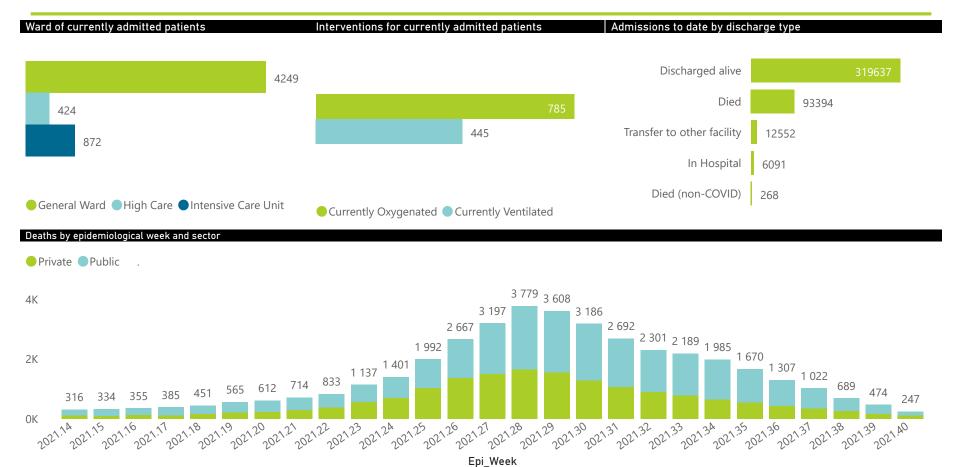

| Province      | Facilities<br>Reporting | Admissions<br>to Date | Died to<br>Date | Discharged<br>to date | Currently<br>Admitted | Currently<br>in ICU | Currently<br>Ventilated | Currently<br>Oxygenated | Admissions in<br>Previous Day |
|---------------|-------------------------|-----------------------|-----------------|-----------------------|-----------------------|---------------------|-------------------------|-------------------------|-------------------------------|
| Eastern Cape  | 104                     | 41374                 | 12083           | 27066                 | 360                   | 39                  | 34                      | 79                      | 2                             |
| Private       | 18                      | 13108                 | 3142            | 9784                  | 112                   | 38                  | 11                      | 7                       | 1                             |
| Public        | 86                      | 28266                 | 8941            | 17282                 | 248                   | 1                   | 23                      | 72                      | 1                             |
| Free State    | 55                      | 25935                 | 5500            | 18314                 | 261                   | 45                  | 30                      | 77                      | 3                             |
| Private       | 20                      | 11843                 | 2093            | 9460                  | 121                   | 41                  | 26                      | 10                      | 1                             |
| Public        | 35                      | 14092                 | 3407            | 8854                  | 140                   | 4                   | 4                       | 67                      | 2                             |
| Gauteng       | 134                     | 125250                | 27390           | 93131                 | 1872                  | 336                 | 171                     | 197                     | 7                             |
| Private       | 94                      | 72241                 | 13562           | 56732                 | 1348                  | 315                 | 158                     | 73                      | 4                             |
| Public        | 40                      | 53009                 | 13828           | 36399                 | 524                   | 21                  | 13                      | 124                     | 3                             |
| KwaZulu-Natal | 117                     | 69286                 | 15488           | 49973                 | 929                   | 141                 | 66                      | 245                     | 3                             |
| Private       | 47                      | 37243                 | 6812            | 29546                 | 472                   | 130                 | 56                      | 72                      | 3                             |
| Public        | 70                      | 32043                 | 8676            | 20427                 | 457                   | 11                  | 10                      | 173                     | 0                             |
| Limpopo       | 48                      | 17153                 | 4811            | 11688                 | 99                    | 7                   | 5                       | 26                      | 0                             |
| Private       | 7                       | 7621                  | 1631            | 5806                  | 48                    | 4                   | 2                       | 2                       | 0                             |
| Public        | 41                      | 9532                  | 3180            | 5882                  | 51                    | 3                   | 3                       | 24                      | 0                             |
| Mpumalanga    | 40                      | 18139                 | 4426            | 13142                 | 106                   | 25                  | 16                      | 28                      | 1                             |
| Private       | 9                       | 9485                  | 1567            | 7782                  | 55                    | 22                  | 11                      | 3                       | 1                             |
| Public        | 31                      | 8654                  | 2859            | 5360                  | 51                    | 3                   | 5                       | 25                      | 0                             |
| North West    | 31                      | 28195                 | 4414            | 21361                 | 257                   | 52                  | 37                      | 67                      | 2                             |
| Private       | 13                      | 10782                 | 1573            | 8618                  | 160                   | 49                  | 34                      | 16                      | 0                             |
| Public        | 18                      | 17413                 | 2841            | 12743                 | 97                    | 3                   | 3                       | 51                      | 2                             |
| Northern Cape | 35                      | 9664                  | 2210            | 6873                  | 92                    | 20                  | 14                      | 27                      | 0                             |
| Private       | 6                       | 4645                  | 776             | 3622                  | 33                    | 17                  | 10                      | 1                       | 0                             |
| Public        | 29                      | 5019                  | 1434            | 3251                  | 59                    | 3                   | 4                       | 26                      | 0                             |
| Western Cape  | 103                     | 96946                 | 17072           | 78089                 | 1569                  | 207                 | 72                      | 39                      | 11                            |
| Private       | 44                      | 32705                 | 5641            | 26156                 | 761                   | 153                 | 72                      | 39                      | 4                             |
| Public        | 59                      | 64241                 | 11431           | 51933                 | 808                   | 54                  |                         |                         | 7                             |
| Total         | 667                     | 431942                | 93394           | 319637                | 5545                  | 872                 | 445                     | 785                     | 29                            |

The data below refer to admitted patients who test positive for SARS-CoV-2 on PCR or antigen tests.

NATIONAL INSTITUTE FOR COMMUNICABLE DISEASES
Division of the National Health Laboratory Service

In Hospital

Transfer to other facility

Died (non-COVID)

3543

1799

769

■ General Ward ■ High Care ■ Intensive Care Unit

The number of reported admissions may change day-to-day as enrolled facilities back-capture historical data.

The data below refer to admitted patients who test positive for SARS-CoV-2 on PCR or antigen tests.

Currently OxygenatedCurrently Ventilated