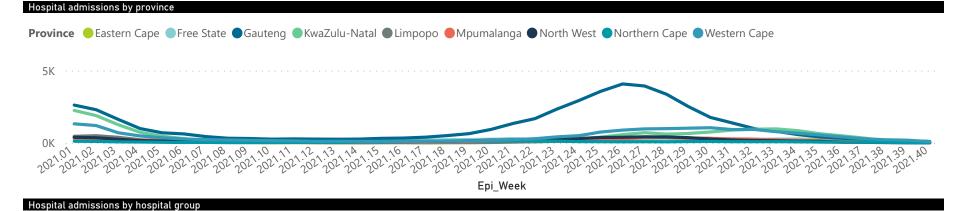

| Province      | Facilities<br>Reporting | Admissions<br>to Date | Died to<br>Date | Discharged<br>to date | Currently<br>Admitted | Currently<br>in ICU | Currently<br>Ventilated | Currently<br>Oxygenated | Admissions in<br>Previous Day |
|---------------|-------------------------|-----------------------|-----------------|-----------------------|-----------------------|---------------------|-------------------------|-------------------------|-------------------------------|
| Eastern Cape  | 104                     | 41374                 | 12083           | 27066                 | 360                   | 39                  | 34                      | 79                      | 2                             |
| Private       | 18                      | 13108                 | 3142            | 9784                  | 112                   | 38                  | 11                      | 7                       | 1                             |
| Public        | 86                      | 28266                 | 8941            | 17282                 | 248                   | 1                   | 23                      | 72                      | 1                             |
| Free State    | 55                      | 25935                 | 5500            | 18314                 | 261                   | 45                  | 30                      | 77                      | 3                             |
| Private       | 20                      | 11843                 | 2093            | 9460                  | 121                   | 41                  | 26                      | 10                      | 1                             |
| Public        | 35                      | 14092                 | 3407            | 8854                  | 140                   | 4                   | 4                       | 67                      | 2                             |
| Gauteng       | 134                     | 125250                | 27390           | 93131                 | 1872                  | 336                 | 171                     | 197                     | 7                             |
| Private       | 94                      | 72241                 | 13562           | 56732                 | 1348                  | 315                 | 158                     | 73                      | 4                             |
| Public        | 40                      | 53009                 | 13828           | 36399                 | 524                   | 21                  | 13                      | 124                     | 3                             |
| KwaZulu-Natal | 117                     | 69286                 | 15488           | 49973                 | 929                   | 141                 | 66                      | 245                     | 3                             |
| Private       | 47                      | 37243                 | 6812            | 29546                 | 472                   | 130                 | 56                      | 72                      | 3                             |
| Public        | 70                      | 32043                 | 8676            | 20427                 | 457                   | 11                  | 10                      | 173                     | 0                             |
| Limpopo       | 48                      | 17153                 | 4811            | 11688                 | 99                    | 7                   | 5                       | 26                      | 0                             |
| Private       | 7                       | 7621                  | 1631            | 5806                  | 48                    | 4                   | 2                       | 2                       | 0                             |
| Public        | 41                      | 9532                  | 3180            | 5882                  | 51                    | 3                   | 3                       | 24                      | 0                             |
| Mpumalanga    | 40                      | 18139                 | 4426            | 13142                 | 106                   | 25                  | 16                      | 28                      | 1                             |
| Private       | 9                       | 9485                  | 1567            | 7782                  | 55                    | 22                  | 11                      | 3                       | 1                             |
| Public        | 31                      | 8654                  | 2859            | 5360                  | 51                    | 3                   | 5                       | 25                      | 0                             |
| North West    | 31                      | 28195                 | 4414            | 21361                 | 257                   | 52                  | 37                      | 67                      | 2                             |
| Private       | 13                      | 10782                 | 1573            | 8618                  | 160                   | 49                  | 34                      | 16                      | 0                             |
| Public        | 18                      | 17413                 | 2841            | 12743                 | 97                    | 3                   | 3                       | 51                      | 2                             |
| Northern Cape | 35                      | 9664                  | 2210            | 6873                  | 92                    | 20                  | 14                      | 27                      | 0                             |
| Private       | 6                       | 4645                  | 776             | 3622                  | 33                    | 17                  | 10                      | 1                       | 0                             |
| Public        | 29                      | 5019                  | 1434            | 3251                  | 59                    | 3                   | 4                       | 26                      | 0                             |
| Western Cape  | 103                     | 96946                 | 17072           | 78089                 | 1569                  | 207                 | 72                      | 39                      | 11                            |
| Private       | 44                      | 32705                 | 5641            | 26156                 | 761                   | 153                 | 72                      | 39                      | 4                             |
| Public        | 59                      | 64241                 | 11431           | 51933                 | 808                   | 54                  |                         |                         | 7                             |
| Total         | 667                     | 431942                | 93394           | 319637                | 5545                  | 872                 | 445                     | 785                     | 29                            |

| nmary of reported COVID-19 admissions by province |                         |                       |                 |                       |                       |                     |                         |                         |                               |
|---------------------------------------------------|-------------------------|-----------------------|-----------------|-----------------------|-----------------------|---------------------|-------------------------|-------------------------|-------------------------------|
| Province                                          | Facilities<br>Reporting | Admissions<br>to Date | Died to<br>Date | Discharged<br>to date | Currently<br>Admitted | Currently<br>in ICU | Currently<br>Ventilated | Currently<br>Oxygenated | Admissions in<br>Previous Day |
| Eastern Cape                                      | 18                      | 13108                 | 3142            | 9784                  | 112                   | 38                  | 11                      | 7                       | 1                             |
| Free State                                        | 20                      | 11843                 | 2093            | 9460                  | 121                   | 41                  | 26                      | 10                      | 1                             |
| Gauteng                                           | 94                      | 72241                 | 13562           | 56732                 | 1348                  | 315                 | 158                     | 73                      | 4                             |
| KwaZulu-Natal                                     | 47                      | 37243                 | 6812            | 29546                 | 472                   | 130                 | 56                      | 72                      | 3                             |
| Limpopo                                           | 7                       | 7621                  | 1631            | 5806                  | 48                    | 4                   | 2                       | 2                       | C                             |
| Mpumalanga                                        | 9                       | 9485                  | 1567            | 7782                  | 55                    | 22                  | 11                      | 3                       | 1                             |
| North West                                        | 13                      | 10782                 | 1573            | 8618                  | 160                   | 49                  | 34                      | 16                      | C                             |
| Northern Cape                                     | 6                       | 4645                  | 776             | 3622                  | 33                    | 17                  | 10                      | 1                       | C                             |
| Total                                             | 258                     | 199673                | 36797           | 157506                | 3110                  | 769                 | 380                     | 223                     | 14                            |
|                                                   |                         |                       |                 |                       |                       |                     |                         |                         | >                             |

Summary of reported COVID-19 admissions by hospital group Hospital\_Group Facilities Admissions Discharged Currently Currently Admissions in Ventilated Oxygenated Reporting to Date Date to date Admitted in ICU Previous Day NHNNetcare Mediclinic Life Healthcare Lenmed Clinix Melomed JMH **Total** 