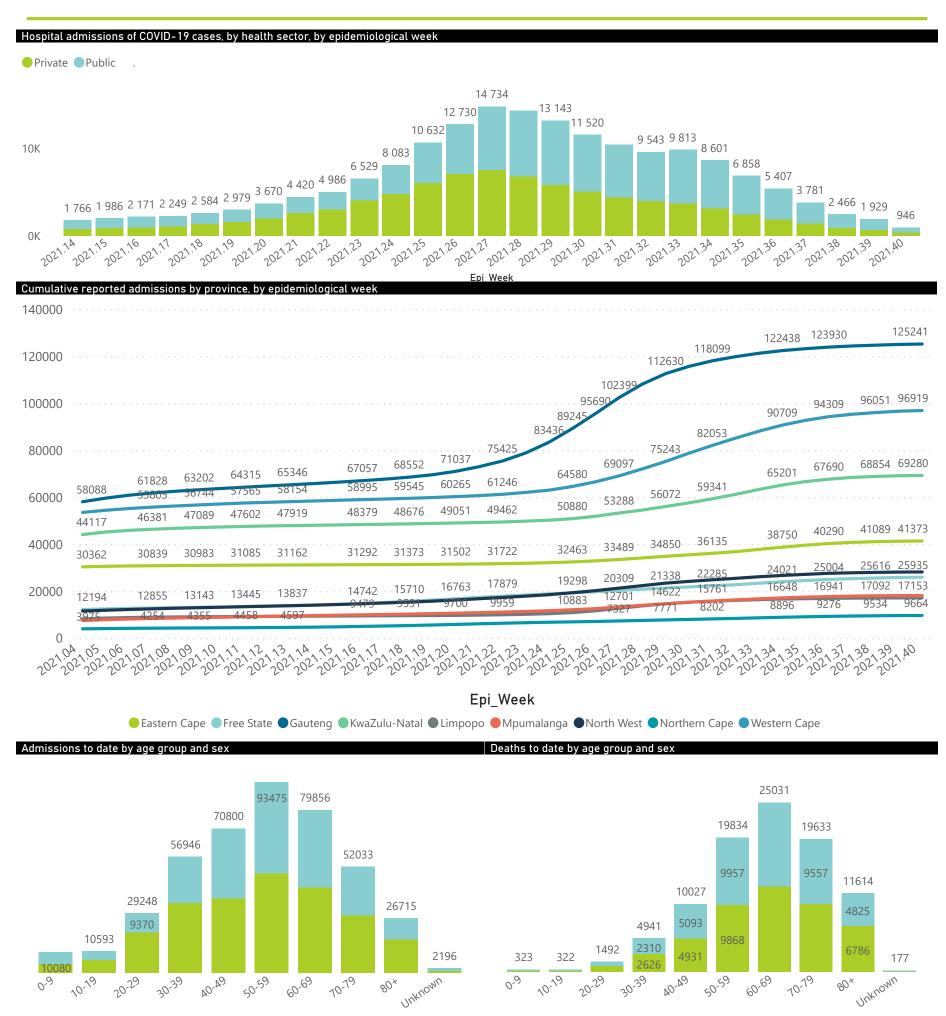

## NICD National COVID-19 Hospital Surveillance

National

The number of reported admissions may change day-to-day as enrolled facilities back-capture historical data. The Western Cape government has been unable to provide daily data on patients who are on oxygen or ventilated. The data below refer to admitted patients who test positive for SARS-CoV-2 on PCR or antigen tests.

## NICD National COVID-19 Hospital Surveillance

The number of reported admissions may change day-to-day as enrolled facilities back-capture historical data. The Western Cape government has been unable to provide daily data on patients who are on oxygen or ventilated. The data below refer to admitted patients who test positive for SARS-CoV-2 on PCR or antigen tests.

## NICD National COVID-19 Hospital Surveillance

National

The number of reported admissions may change day-to-day as enrolled facilities back-capture historical data.

The Western Cape government has been unable to provide daily data on patients who are on oxygen or ventilated.