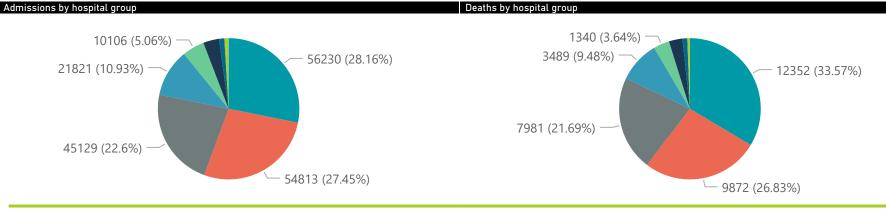

Summary of reported COVID-19 admissions by hospital group Hospital\_Group Facilities Admissions Discharged Currently Currently Admissions in Ventilated Oxygenated Reporting to Date Date to date Admitted in ICU Previous Day NHNNetcare Mediclinic Life Healthcare Lenmed Clinix Melomed JMH **Total** 