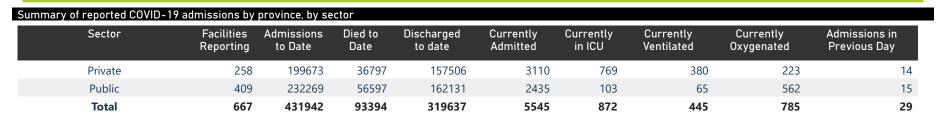

| Province      | Facilities<br>Reporting | Admissions<br>to Date | Died to<br>Date | Discharged<br>to date | Currently<br>Admitted | Currently<br>in ICU | Currently<br>Ventilated | Currently<br>Oxygenated | Admissions in<br>Previous Day |
|---------------|-------------------------|-----------------------|-----------------|-----------------------|-----------------------|---------------------|-------------------------|-------------------------|-------------------------------|
| Eastern Cape  | 104                     | 41374                 | 12083           | 27066                 | 360                   | 39                  | 34                      | 79                      | 2                             |
| Private       | 18                      | 13108                 | 3142            | 9784                  | 112                   | 38                  | 11                      | 7                       | 1                             |
| Public        | 86                      | 28266                 | 8941            | 17282                 | 248                   | 1                   | 23                      | 72                      | 1                             |
| Free State    | 55                      | 25935                 | 5500            | 18314                 | 261                   | 45                  | 30                      | 77                      | 3                             |
| Private       | 20                      | 11843                 | 2093            | 9460                  | 121                   | 41                  | 26                      | 10                      | 1                             |
| Public        | 35                      | 14092                 | 3407            | 8854                  | 140                   | 4                   | 4                       | 67                      | 2                             |
| Gauteng       | 134                     | 125250                | 27390           | 93131                 | 1872                  | 336                 | 171                     | 197                     | 7                             |
| Private       | 94                      | 72241                 | 13562           | 56732                 | 1348                  | 315                 | 158                     | 73                      | 4                             |
| Public        | 40                      | 53009                 | 13828           | 36399                 | 524                   | 21                  | 13                      | 124                     | 3                             |
| KwaZulu-Natal | 117                     | 69286                 | 15488           | 49973                 | 929                   | 141                 | 66                      | 245                     | 3                             |
| Private       | 47                      | 37243                 | 6812            | 29546                 | 472                   | 130                 | 56                      | 72                      | 3                             |
| Public        | 70                      | 32043                 | 8676            | 20427                 | 457                   | 11                  | 10                      | 173                     | 0                             |
| Limpopo       | 48                      | 17153                 | 4811            | 11688                 | 99                    | 7                   | 5                       | 26                      | 0                             |
| Private       | 7                       | 7621                  | 1631            | 5806                  | 48                    | 4                   | 2                       | 2                       | 0                             |
| Public        | 41                      | 9532                  | 3180            | 5882                  | 51                    | 3                   | 3                       | 24                      | 0                             |
| Mpumalanga    | 40                      | 18139                 | 4426            | 13142                 | 106                   | 25                  | 16                      | 28                      | 1                             |
| Private       | 9                       | 9485                  | 1567            | 7782                  | 55                    | 22                  | 11                      | 3                       | 1                             |
| Public        | 31                      | 8654                  | 2859            | 5360                  | 51                    | 3                   | 5                       | 25                      | 0                             |
| North West    | 31                      | 28195                 | 4414            | 21361                 | 257                   | 52                  | 37                      | 67                      | 2                             |
| Private       | 13                      | 10782                 | 1573            | 8618                  | 160                   | 49                  | 34                      | 16                      | 0                             |
| Public        | 18                      | 17413                 | 2841            | 12743                 | 97                    | 3                   | 3                       | 51                      | 2                             |
| Northern Cape | 35                      | 9664                  | 2210            | 6873                  | 92                    | 20                  | 14                      | 27                      | 0                             |
| Private       | 6                       | 4645                  | 776             | 3622                  | 33                    | 17                  | 10                      | 1                       | 0                             |
| Public        | 29                      | 5019                  | 1434            | 3251                  | 59                    | 3                   | 4                       | 26                      | 0                             |
| Western Cape  | 103                     | 96946                 | 17072           | 78089                 | 1569                  | 207                 | 72                      | 39                      | 11                            |
| Private       | 44                      | 32705                 | 5641            | 26156                 | 761                   | 153                 | 72                      | 39                      | 4                             |
| Public        | 59                      | 64241                 | 11431           | 51933                 | 808                   | 54                  |                         |                         | 7                             |
| Total         | 667                     | 431942                | 93394           | 319637                | 5545                  | 872                 | 445                     | 785                     | 29                            |