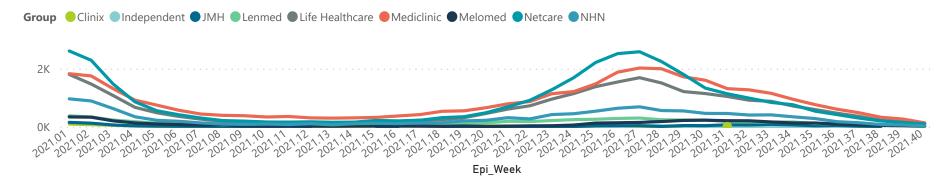

## NICD National COVID-19 Hospital Surveillance

National

The number of reported admissions may change day-to-day as enrolled facilities back-capture historical data. The Western Cape government has been unable to provide daily data on patients who are on oxygen or ventilated. The data below refer to admitted patients who test positive for SARS-CoV-2 on PCR or antigen tests.

## NICD National COVID-19 Hospital Surveillance

The number of reported admissions may change day-to-day as enrolled facilities back-capture historical data. The Western Cape government has been unable to provide daily data on patients who are on oxygen or ventilated. The data below refer to admitted patients who test positive for SARS-CoV-2 on PCR or antigen tests.

## NICD National COVID-19 Hospital Surveillance

National

The number of reported admissions may change day-to-day as enrolled facilities back-capture historical data.

The Western Cape government has been unable to provide daily data on patients who are on oxygen or ventilated.

The data below refer to admitted patients who test positive for SARS-CoV-2 on PCR or antigen tests.

NATIONAL INSTITUTE FOR COMMUNICABLE DISEASES
Division of the National Health Laboratory Service

In Hospital