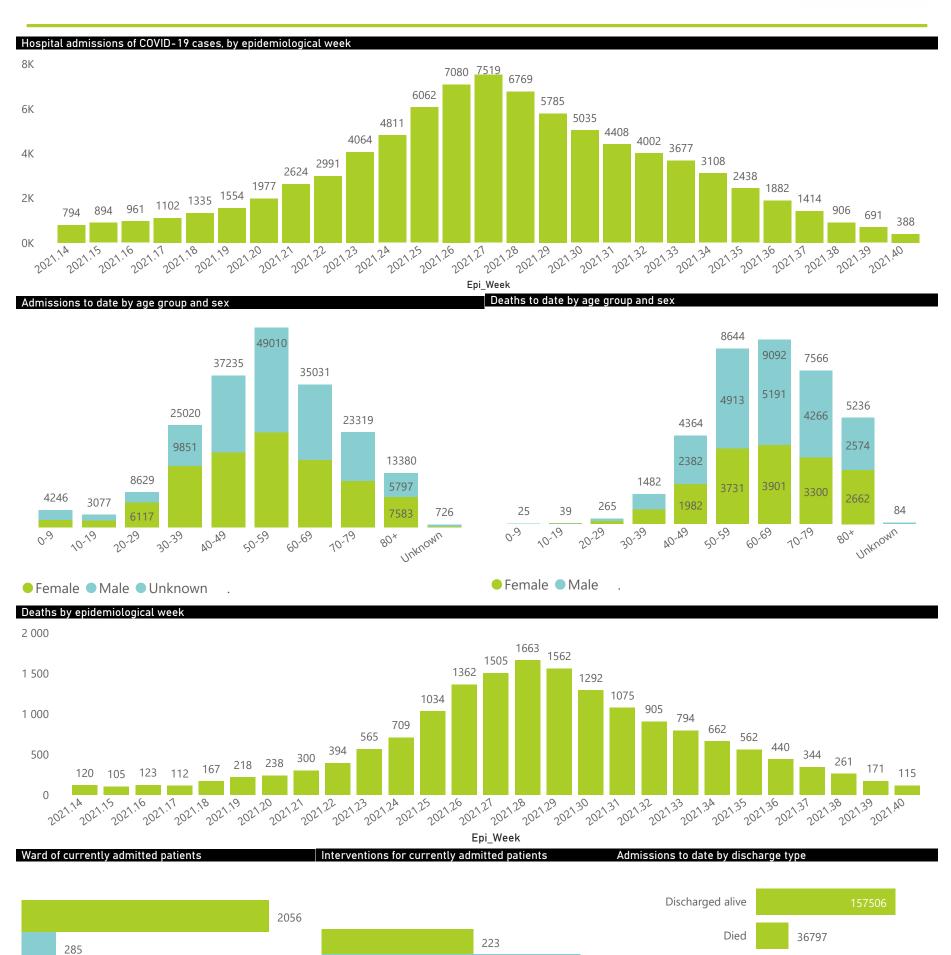

## NICD National COVID-19 Hospital Surveillance

National

The number of reported admissions may change day-to-day as enrolled facilities back-capture historical data. The Western Cape government has been unable to provide daily data on patients who are on oxygen or ventilated. The data below refer to admitted patients who test positive for SARS-CoV-2 on PCR or antigen tests.

## NICD National COVID-19 Hospital Surveillance

The number of reported admissions may change day-to-day as enrolled facilities back-capture historical data. The Western Cape government has been unable to provide daily data on patients who are on oxygen or ventilated. The data below refer to admitted patients who test positive for SARS-CoV-2 on PCR or antigen tests.

## NICD National COVID-19 Hospital Surveillance

National

The number of reported admissions may change day-to-day as enrolled facilities back-capture historical data.

The Western Cape government has been unable to provide daily data on patients who are on oxygen or ventilated.

The data below refer to admitted patients who test positive for SARS-CoV-2 on PCR or antigen tests.

NATIONAL INSTITUTE FOR COMMUNICABLE DISEASES
Division of the National Health Laboratory Service

In Hospital