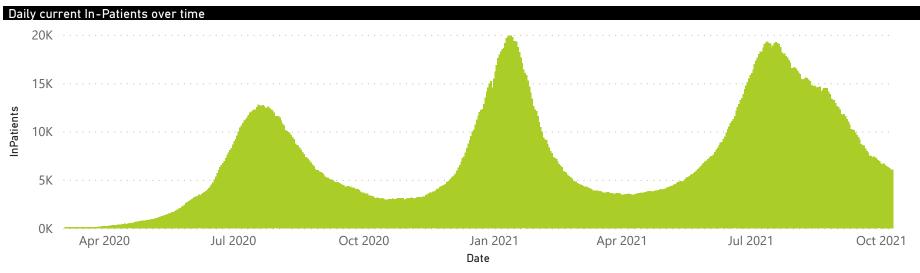

## NICD National COVID-19 Hospital Surveillance

National

The number of reported admissions may change day-to-day as enrolled facilities back-capture historical data. The Western Cape government has been unable to provide daily data on patients who are on oxygen or ventilated. The data below refer to admitted patients who test positive for SARS-CoV-2 on PCR or antigen tests.

## NICD National COVID-19 Hospital Surveillance

The number of reported admissions may change day-to-day as enrolled facilities back-capture historical data. The Western Cape government has been unable to provide daily data on patients who are on oxygen or ventilated. The data below refer to admitted patients who test positive for SARS-CoV-2 on PCR or antigen tests.

## NICD National COVID-19 Hospital Surveillance

National

The number of reported admissions may change day-to-day as enrolled facilities back-capture historical data.

The Western Cape government has been unable to provide daily data on patients who are on oxygen or ventilated.

The data below refer to admitted patients who test positive for SARS-CoV-2 on PCR or antigen tests.

NATIONAL INSTITUTE FOR COMMUNICABLE DISEASES
Division of the National Health Laboratory Service

In Hospital