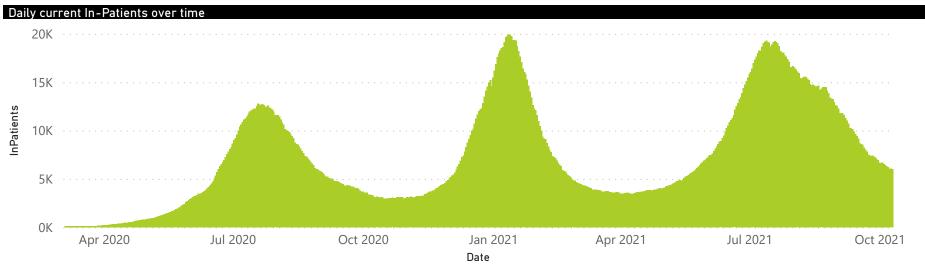

### NICD National COVID-19 Hospital Surveillance

National

The number of reported admissions may change day-to-day as enrolled facilities back-capture historical data. The Western Cape government has been unable to provide daily data on patients who are on oxygen or ventilated. The data below refer to admitted patients who test positive for SARS-CoV-2 on PCR or antigen tests.

# NICD National COVID-19 Hospital Surveillance

The number of reported admissions may change day-to-day as enrolled facilities back-capture historical data. The Western Cape government has been unable to provide daily data on patients who are on oxygen or ventilated. The data below refer to admitted patients who test positive for SARS-CoV-2 on PCR or antigen tests.

## NICD National COVID-19 Hospital Surveillance

National

The number of reported admissions may change day-to-day as enrolled facilities back-capture historical data.

The Western Cape government has been unable to provide daily data on patients who are on oxygen or ventilated.

The data below refer to admitted patients who test positive for SARS-CoV-2 on PCR or antigen tests.