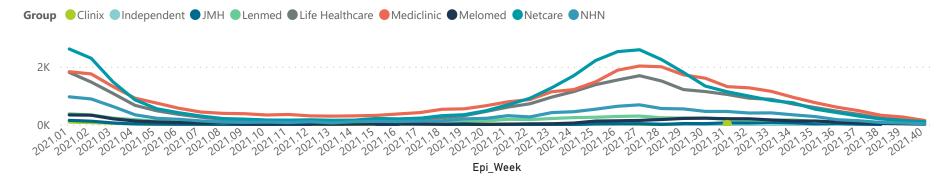

### NICD National COVID-19 Hospital Surveillance

Private

The number of reported admissions may change day-to-day as enrolled facilities back-capture historical data.

The data below refer to admitted patients who test positive for SARS-CoV-2 on PCR or antigen tests.