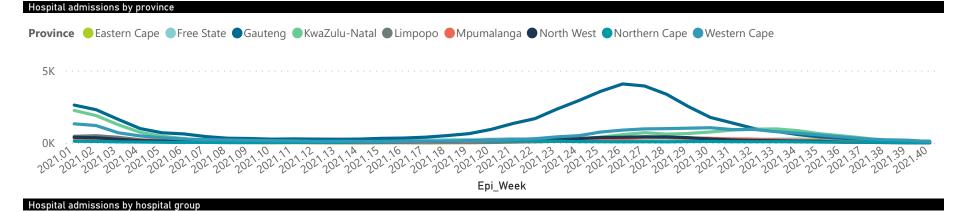

### NICD National COVID-19 Hospital Surveillance

National

The number of reported admissions may change day-to-day as enrolled facilities back-capture historical data. The Western Cape government has been unable to provide daily data on patients who are on oxygen or ventilated. The data below refer to admitted patients who test positive for SARS-CoV-2 on PCR or antigen tests.

# NICD National COVID-19 Hospital Surveillance

The number of reported admissions may change day-to-day as enrolled facilities back-capture historical data. The Western Cape government has been unable to provide daily data on patients who are on oxygen or ventilated. The data below refer to admitted patients who test positive for SARS-CoV-2 on PCR or antigen tests.

## NICD National COVID-19 Hospital Surveillance

National

The number of reported admissions may change day-to-day as enrolled facilities back-capture historical data.

The Western Cape government has been unable to provide daily data on patients who are on oxygen or ventilated.

The data below refer to admitted patients who test positive for SARS-CoV-2 on PCR or antigen tests.