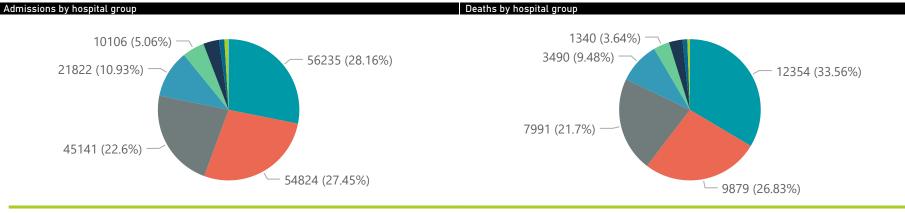

Summary of reported COVID-19 admissions by hospital group Hospital\_Group Facilities Died to Discharged Currently Currently Admissions in Ventilated Oxygenated Reporting to Date Date to date Admitted in ICU Previous Day NHNNetcare Mediclinic Life Healthcare Lenmed Clinix Melomed JMH **Total** 