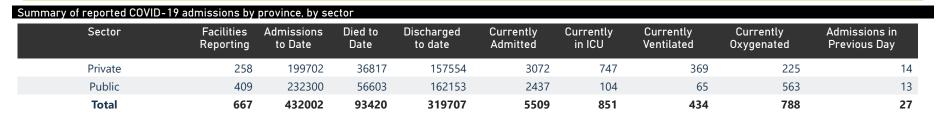

### NICD National COVID-19 Hospital Surveillance

National

The number of reported admissions may change day-to-day as enrolled facilities back-capture historical data. The Western Cape government has been unable to provide daily data on patients who are on oxygen or ventilated. The data below refer to admitted patients who test positive for SARS-CoV-2 on PCR or antigen tests.

# NICD National COVID-19 Hospital Surveillance

The number of reported admissions may change day-to-day as enrolled facilities back-capture historical data. The Western Cape government has been unable to provide daily data on patients who are on oxygen or ventilated. The data below refer to admitted patients who test positive for SARS-CoV-2 on PCR or antigen tests.

## NICD National COVID-19 Hospital Surveillance

National

The number of reported admissions may change day-to-day as enrolled facilities back-capture historical data.

The Western Cape government has been unable to provide daily data on patients who are on oxygen or ventilated.

The data below refer to admitted patients who test positive for SARS-CoV-2 on PCR or antigen tests.