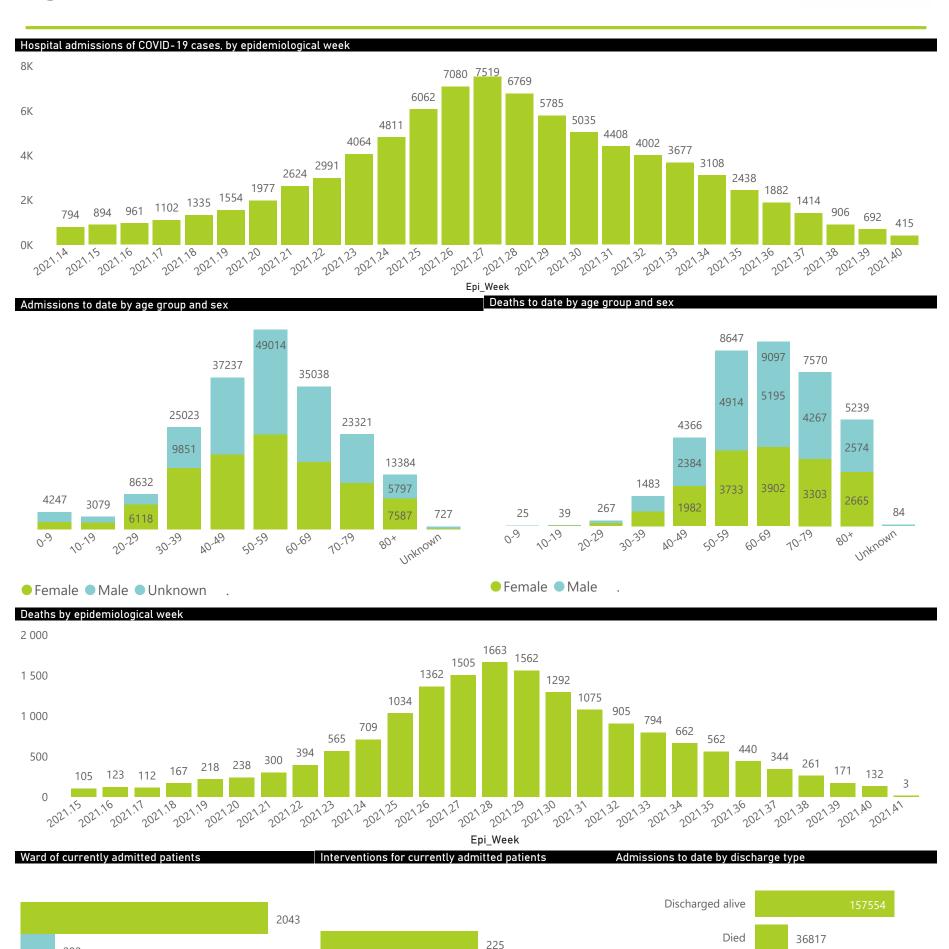

### NICD National COVID-19 Hospital Surveillance

National

The number of reported admissions may change day-to-day as enrolled facilities back-capture historical data. The Western Cape government has been unable to provide daily data on patients who are on oxygen or ventilated. The data below refer to admitted patients who test positive for SARS-CoV-2 on PCR or antigen tests.

# NICD National COVID-19 Hospital Surveillance

The number of reported admissions may change day-to-day as enrolled facilities back-capture historical data. The Western Cape government has been unable to provide daily data on patients who are on oxygen or ventilated. The data below refer to admitted patients who test positive for SARS-CoV-2 on PCR or antigen tests.

## NICD National COVID-19 Hospital Surveillance

National

The number of reported admissions may change day-to-day as enrolled facilities back-capture historical data.

The Western Cape government has been unable to provide daily data on patients who are on oxygen or ventilated.

The data below refer to admitted patients who test positive for SARS-CoV-2 on PCR or antigen tests.